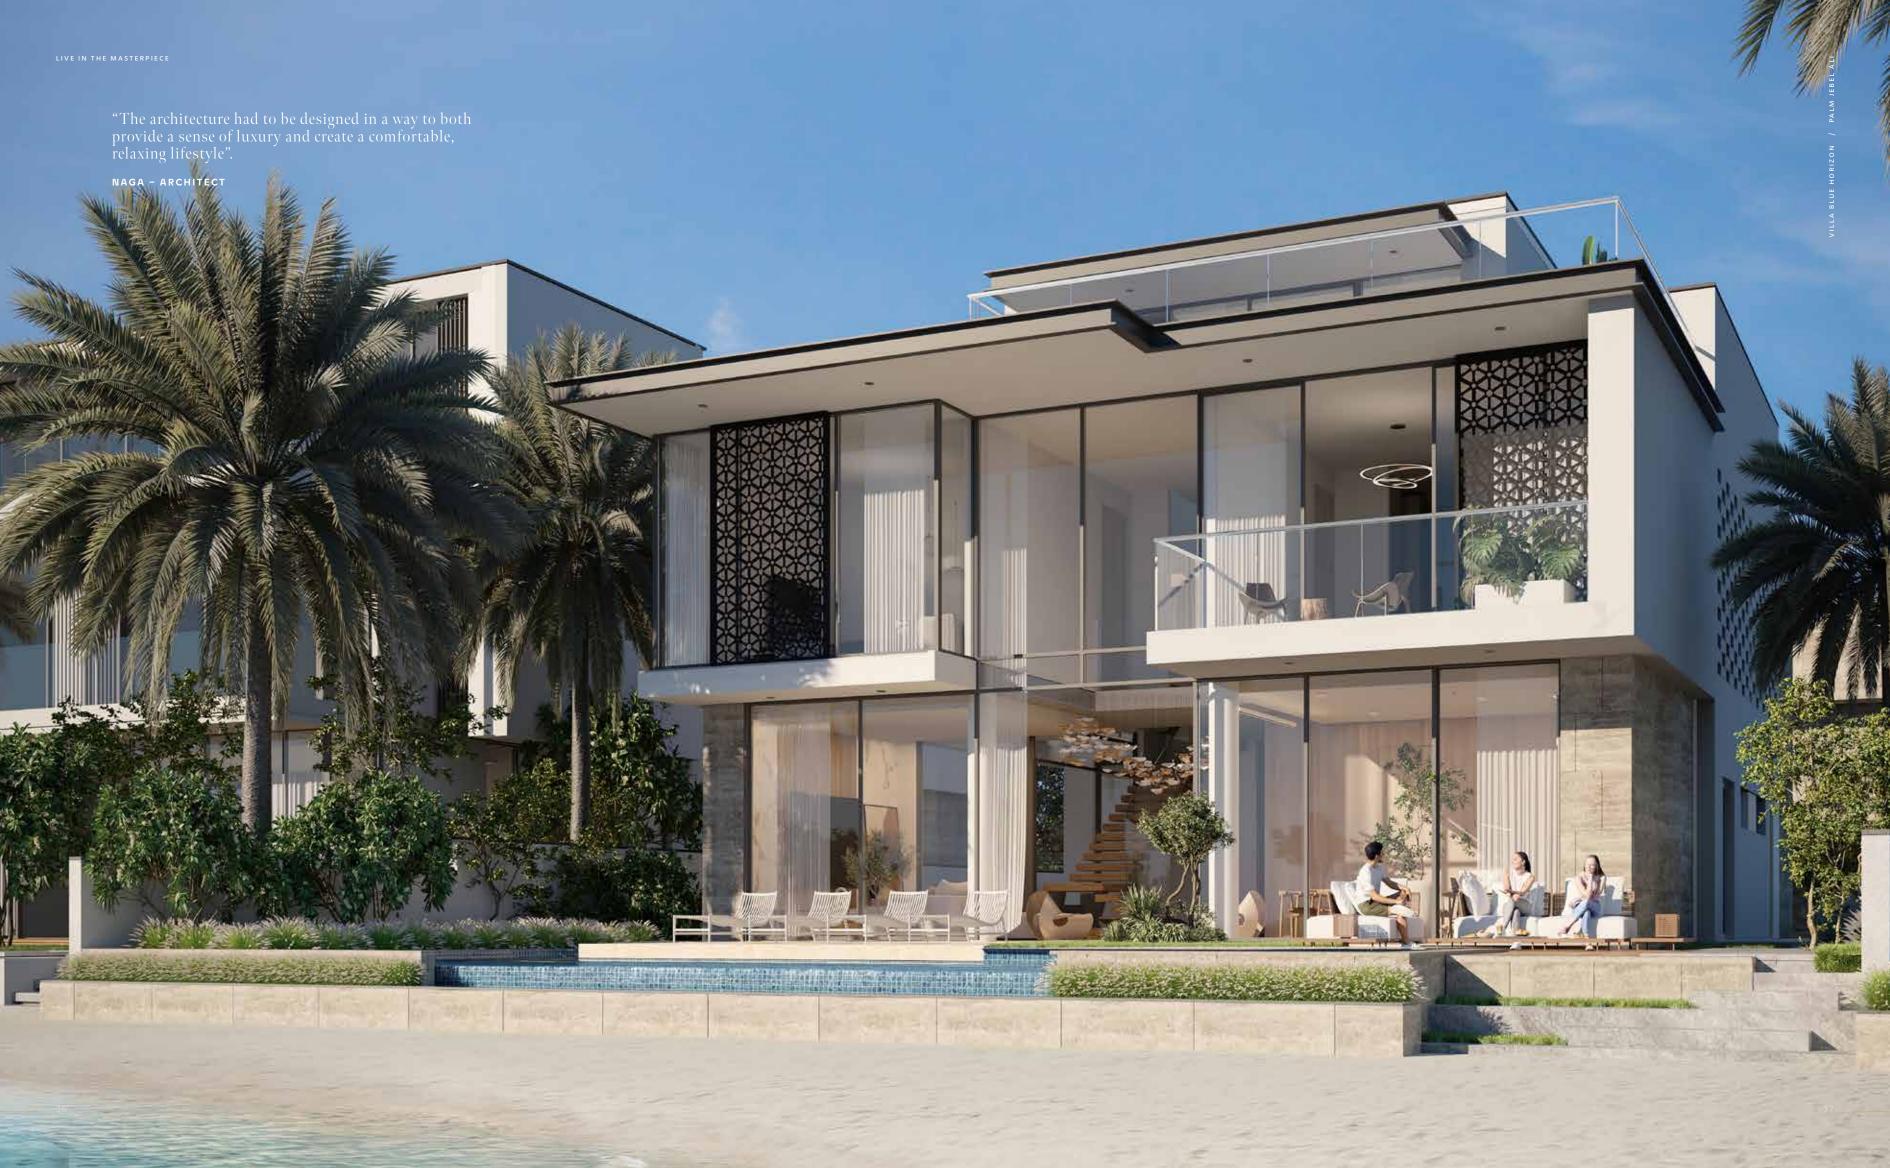

## A BRIGHT BEACHFRONT HAVEN

A CALMING HOME BY THE WATER,
EMBELLISHED WITH STATEMENT DETAILS.

A unique layout that includes a dramatic feature staircase.

Staring at a blue horizon every day means embracing a calm and sensory way of life. Looking through the floor-to-ceiling windows, you can experience the elements around you coming together in perfect harmony. Looking out at the waterfront through special arabesque screens is enough to feel the blue embrace of the sky and the water. To be part of something infinite.

THE DESIGN INCORPORATES MORE TRADITIONAL ELEMENTS, SUCH AS MASHRABIYA-INSPIRED, ARABESQUE SCREENS PAIRED WITH EXTENSIVE FLOOR-TO-CEILING GLAZING.

In this bright, blissful home, a variety of luxurious textures and finishes come together.

#### A CONTEMPORARY BEACHSIDE ATMOSPHERE.

This property seamlessly blends comfort and luxury. With stunning, open–plan living, a dining room framed by floor–to–ceiling windows, a private family lounge on the first floor, and a flexible rooftop terrace, this home offers an abundance of comfortable lounge spaces that are complemented by statement design details, sea views and an abundance of outdoor spaces.