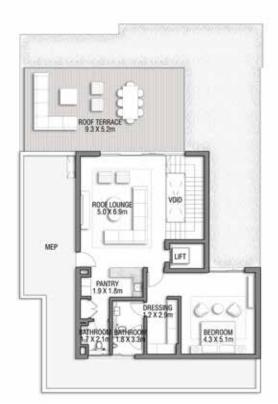

GROUND FLOOR

Numbers, square footage and floor plans are approximate. Final dimensions, square footage and floor plans may vary and are subject to change without notice. The developer reserves the right to make revisions. Built-Up Area is measured in accordance with Dubai Land Department standards. Plans, artistic renderings, landscaping and images are for illustrative purposes only and are subject to change without notice. Landscape shown is indicative and not provided by the developer. Pool layout and configuration shown on floor plans are for general illustrative purposes only and are not provided by the developer. The Bespoke Edition Option offered to the buyer at additional price will include a standard pool offering.

SECOND FLOOR

FIRST FLOOR

VILLA

## B L U E H O R I Z O N

Beach Villas Collection

G + 2

#### 6 BEDROOMS + FAMILY ROOM

+ ROOF LOUNGE AND TERRACE

| FLOOR TYPE                       | SQ. M. | SQ. FT.  |
|----------------------------------|--------|----------|
| Ground Floor                     | 206.74 | 2,225.33 |
| Balcony / Terrace / Porch-GF     | 4.08   | 43.92    |
| First Floor Area                 | 244.64 | 2,633.28 |
| Balcony / Terrace – First Floor  | 17.67  | 190.20   |
| Second Floor Area                | 116.18 | 1,250.55 |
| Balcony / Terrace – Second Floor | 50.08  | 539.06   |
| Garage - Covered                 | 40.29  | 433.68   |
| TOTAL BUILT-UP AREA              | 679.68 | 7,316.01 |
|                                  |        |          |
| Garage with Pergola              | 0.0    | 0.0      |
| TOTAL AREA                       | 679.68 | 7,316.01 |