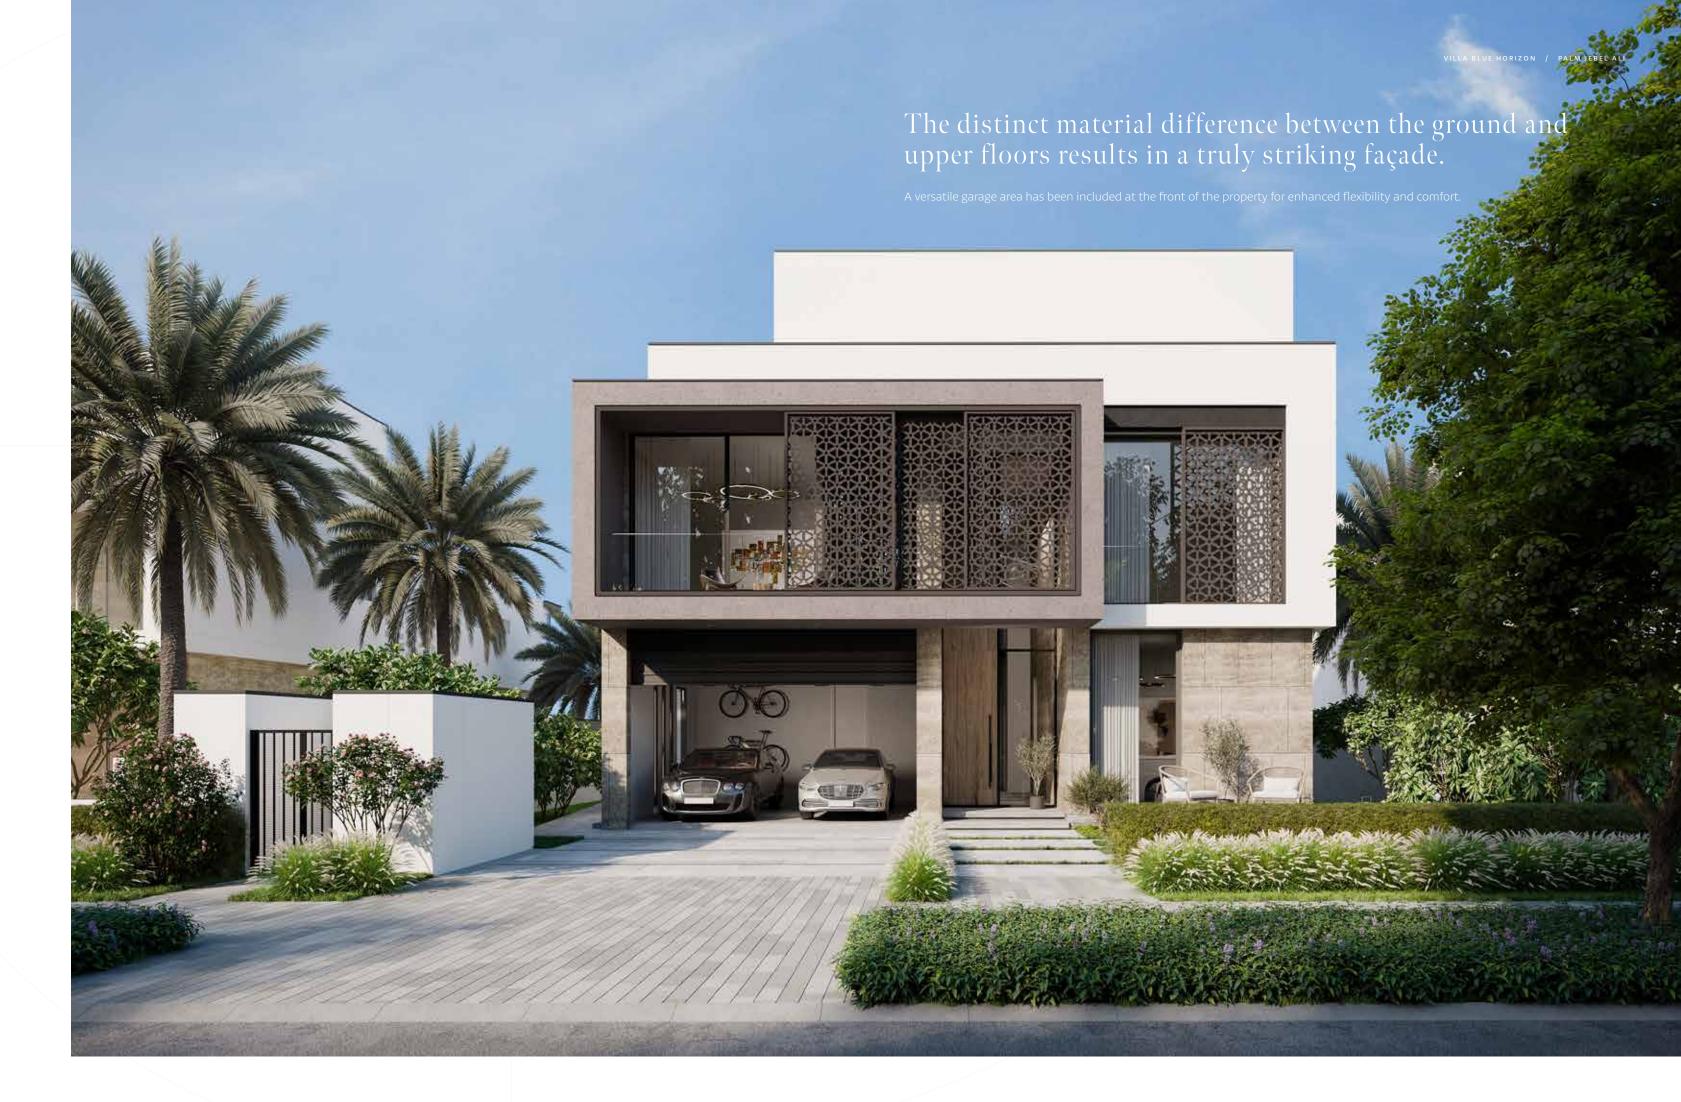

## A BRIGHT BEACHFRONT HAVEN

A CALMING HOME BY THE WATER,
EMBELLISHED WITH STATEMENT DETAILS.

A unique layout that includes a dramatic feature staircase.

Staring at a blue horizon every day means embracing a calm and sensory way of life. Looking through the floor-to-ceiling windows, you can experience the elements around you coming together in perfect harmony. Looking out at the waterfront through special arabesque screens is enough to feel the blue embrace of the sky and the water. To be part of something infinite.

THE DESIGN INCORPORATES MORE TRADITIONAL ELEMENTS, SUCH AS MASHRABIYA-INSPIRED, ARABESQUE SCREENS PAIRED WITH EXTENSIVE FLOOR-TO-CEILING GLAZING.

In this bright, blissful home, a variety of luxurious textures and finishes come together.

#### A CONTEMPORARY BEACHSIDE ATMOSPHERE.

This property seamlessly blends comfort and luxury. With stunning, open–plan living, a dining room framed by floor–to–ceiling windows, a private family lounge on the first floor, and a flexible rooftop terrace, this home offers an abundance of comfortable lounge spaces that are complemented by statement design details, sea views and an abundance of outdoor spaces.