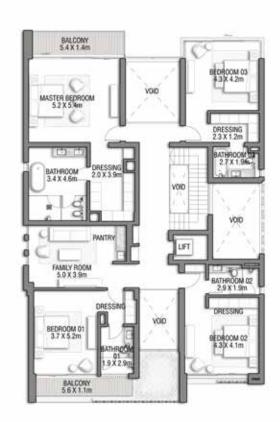

GROUND FLOOR

Numbers, square footage and floor plans are approximate. Final dimensions, square footage and floor plans may vary and are subject to change without notice. The developer reserves the right to make revisions. Built-Up Area is measured in accordance with Dubai Land Department standards. Plans, artistic renderings, landscaping and images are for illustrative purposes only and are subject to change without notice. Landscape shown is indicative and not provided by the developer. Pool layout and configuration shown on floor plans are for general illustrative purposes only and are not provided by the developer. The Bespoke Edition Option offered to the buyer at additional price will include a standard pool offering.

SECOND FLOOR

FIRST FLOOR

VILLA

## B L U E H O R I Z O N

Beach Villas Collection

G + 2

#### 6 BEDROOMS + FAMILY ROOM

+ ROOF LOUNGE AND TERRACE

| FLOOR TYPE                       | SQ. M. | SQ. FT.  |
|----------------------------------|--------|----------|
| Ground Floor                     | 206.74 | 2,225.33 |
| Balcony / Terrace / Porch-GF     | 4.08   | 43.92    |
| First Floor Area                 | 244.64 | 2,633.28 |
| Balcony / Terrace – First Floor  | 17.67  | 190.20   |
| Second Floor Area                | 116.18 | 1,250.55 |
| Balcony / Terrace – Second Floor | 50.08  | 539.06   |
| Garage - Covered                 | 40.29  | 433.68   |
| TOTAL BUILT-UP AREA              | 679.68 | 7,316.01 |
|                                  |        |          |
| Garage with Pergola              | 0.0    | 0.0      |
| TOTAL AREA                       | 679.68 | 7,316.01 |