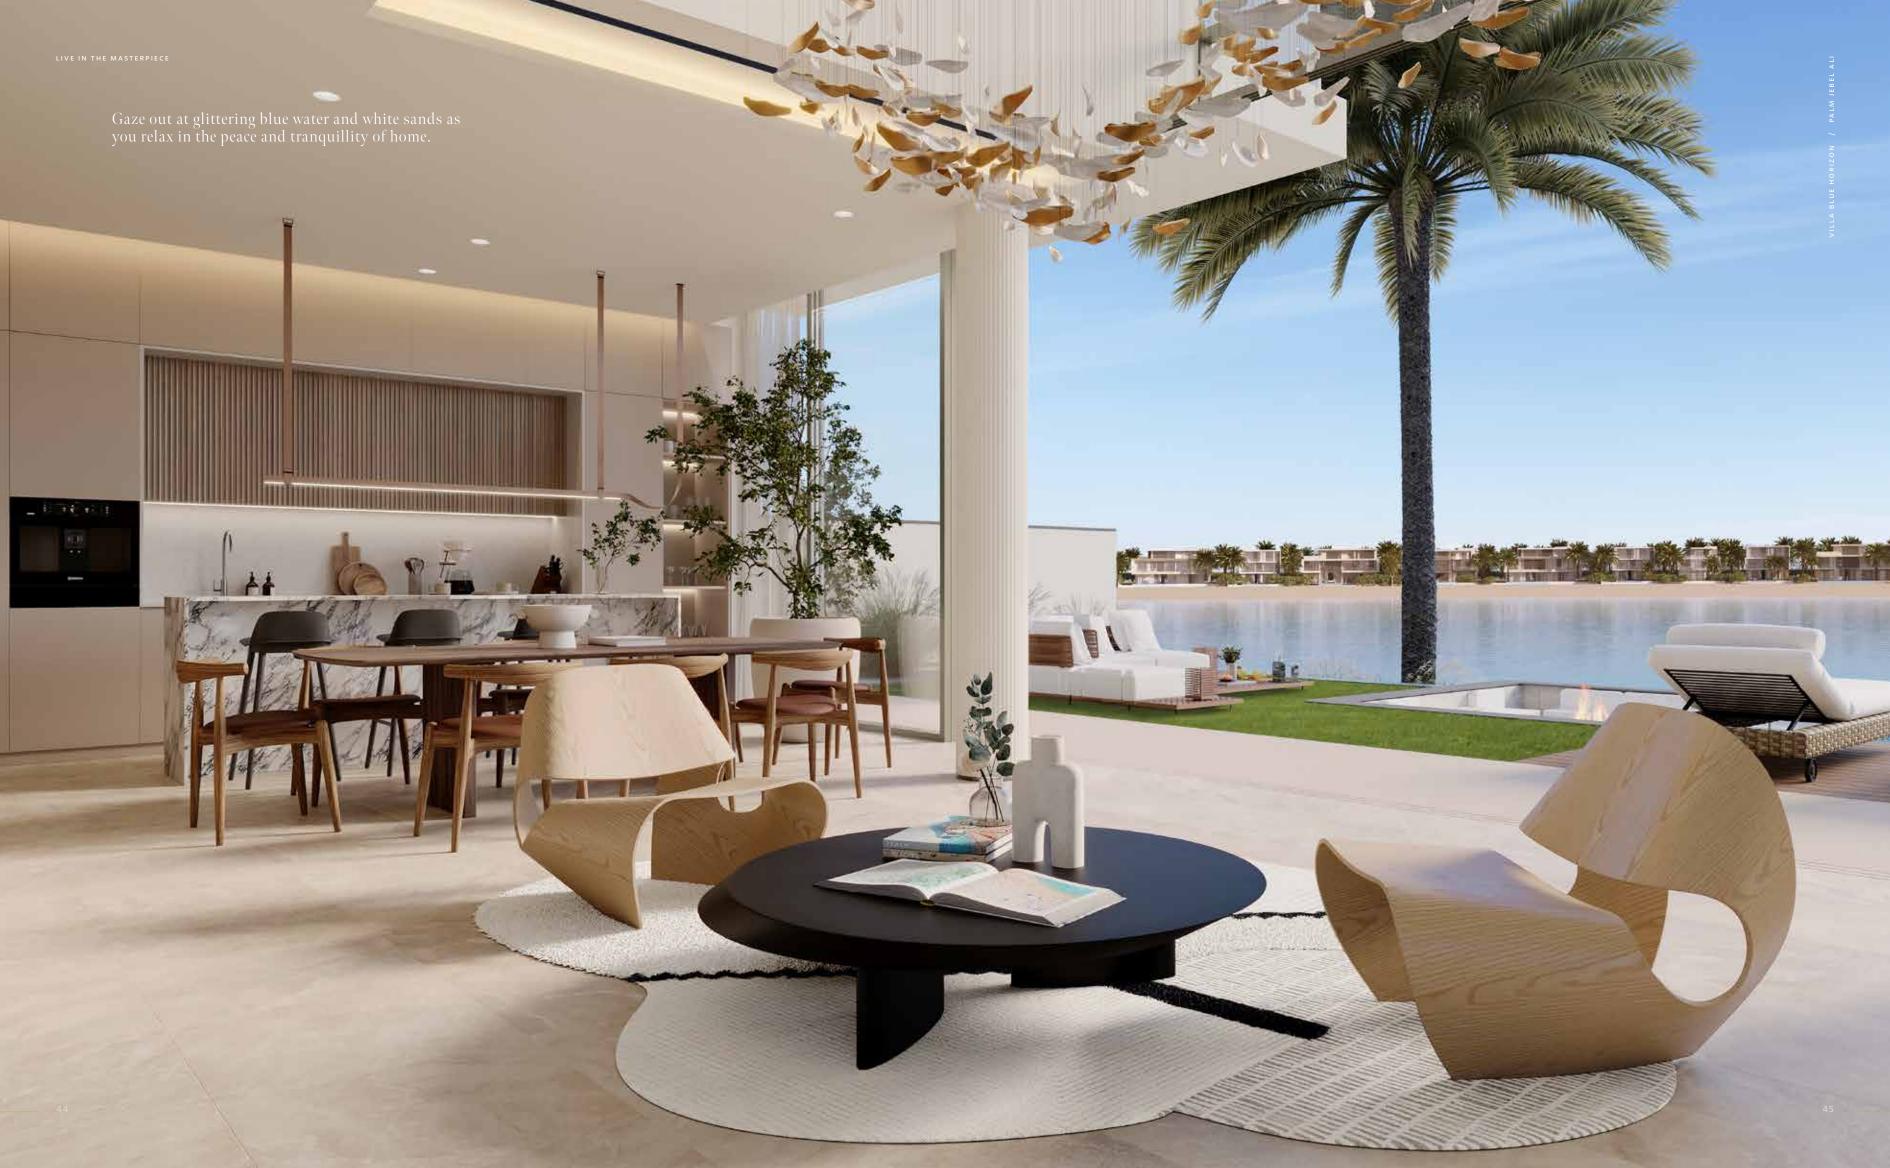

## A BRIGHT BEACHFRONT HAVEN

A CALMING HOME BY THE WATER,
EMBELLISHED WITH STATEMENT DETAILS.

A unique layout that includes a dramatic feature staircase.

Staring at a blue horizon every day means embracing a calm and sensory way of life. Looking through the floor-to-ceiling windows, you can experience the elements around you coming together in perfect harmony. Looking out at the waterfront through special arabesque screens is enough to feel the blue embrace of the sky and the water. To be part of something infinite.

#### A CONTEMPORARY BEACHSIDE ATMOSPHERE.

This property seamlessly blends comfort and luxury. With stunning, open–plan living, a dining room framed by floor–to–ceiling windows, a private family lounge on the first floor, and a flexible rooftop terrace, this home offers an abundance of comfortable lounge spaces that are complemented by statement design details, sea views and an abundance of outdoor spaces.

A HARMONIOUS ENVIRONMENT.

As you enter this spectacular home, enjoy a framed view of the seafront beyond. This home makes the most of its spectacular setting, creating an inviting and uplifting atmosphere with natural influences throughout.