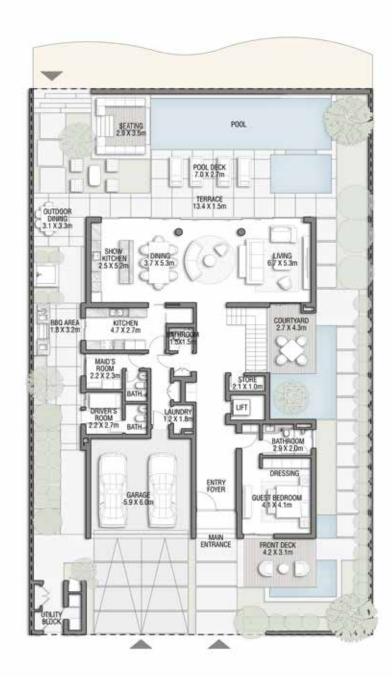

GROUND FLOOR

Numbers, square footage and floor plans are approximate. Final dimensions, square footage and floor plans may vary and are subject to change without notice. The developer reserves the right to make revisions. Built-Up Area is measured in accordance with Dubai Land Department standards. Plans, artistic renderings, landscaping and images are for illustrative purposes only and are subject to change without notice. Landscape shown is indicative and not provided by the developer. Pool layout and configuration shown on floor plans are for general illustrative purposes only and are not provided by the developer. The Bespoke Edition Option offered to the buyer at additional price will include a standard pool offering.

SECOND FLOOR

FIRST FLOOR

VILLA

## B L U E H O R I Z O N

Beach Villas Collection

G + 2

#### 6 BEDROOMS + FAMILY ROOM

+ ROOF LOUNGE AND TERRACE

| FLOOR TYPE                       | SQ. M. | SQ. FT.  |
|----------------------------------|--------|----------|
| Ground Floor                     | 206.74 | 2,225.33 |
| Balcony / Terrace / Porch-GF     | 4.08   | 43.92    |
| First Floor Area                 | 244.64 | 2,633.28 |
| Balcony / Terrace – First Floor  | 17.67  | 190.20   |
| Second Floor Area                | 116.18 | 1,250.55 |
| Balcony / Terrace – Second Floor | 50.08  | 539.06   |
| Garage - Covered                 | 40.29  | 433.68   |
| TOTAL BUILT-UP AREA              | 679.68 | 7,316.01 |
|                                  |        |          |
| Garage with Pergola              | 0.0    | 0.0      |
| TOTAL AREA                       | 679.68 | 7,316.01 |