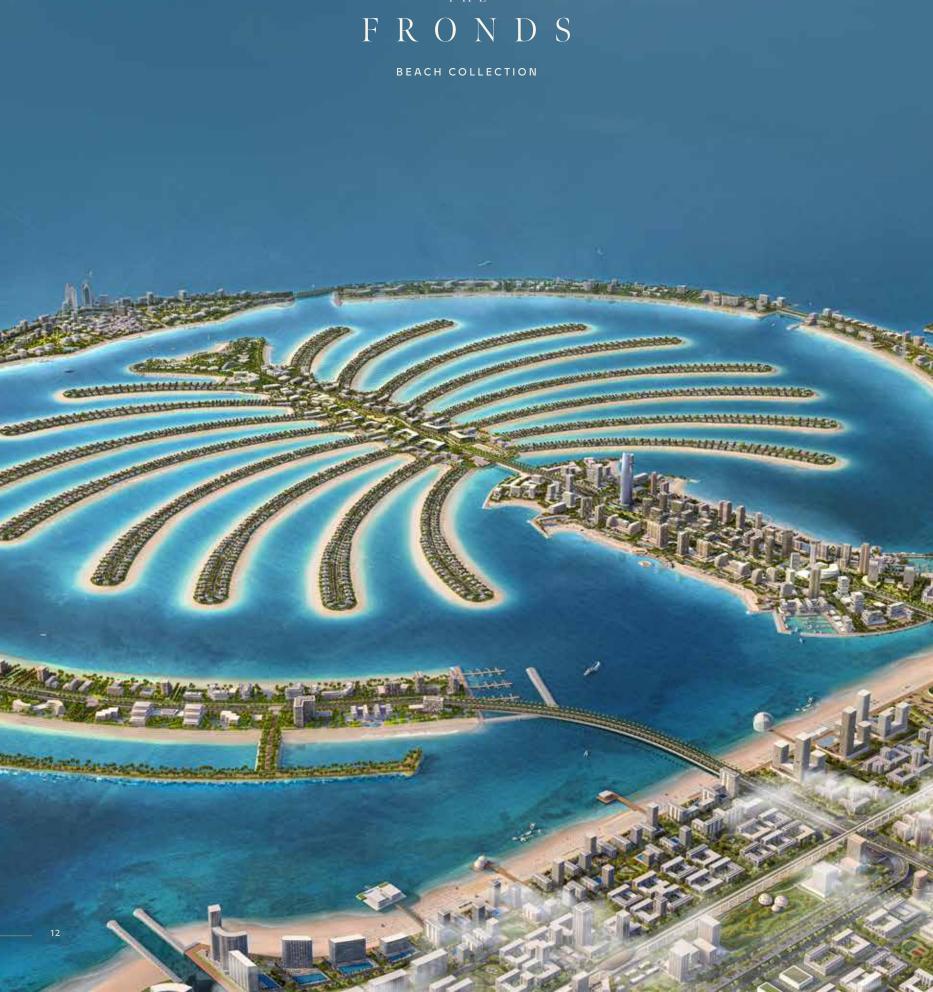

Palm Jebel Ali rises from the sea to form a perfect paradisiacal archipelago. This masterpiece of luxury living offers a unique perspective on Dubai's skyline from a haven of tranquillity to boasting the longest coastline of any destination in Dubai. Palm Jebel Ali is located minutes away from the energy of the city, with excellent connectivity via Sheikh Zayed Road (E11) to other Dubai destinations or to Abu Dhabi. Palm Jebel Ali will be the feature destination of Dubai's rapidly developing southern urban centre. Spectacular properties and five–star amenities are skilfully woven together to create a highly desirable residential destination.

## AN ICONIC NEIGHBOURHOOD

ARTFULLY DESIGNED, PRIVATE
NEIGHBOURHOODS FOR SOPHISTICATED
CITY LIVING.

Each exclusive frond forms its own thoughtfully planned private neighbourhood. Discover elegant streets painted in varying shades of green. Lush, layered flora merges with carefully curated foliage to create a perfectly harmonious residential landscape directly on the beachfront.

The frond community focuses on offering an active lifestyle, with wide walkable streets allowing pedestrians and bikers to access the beach through pocketed parks. The frond streetscape offers an intensely lush and fragrant landscape providing adequate shade coverage, with designated tree corridors alternating with street lighting and an additional layer of planting buffer to complete this idyllic verdant oasis.