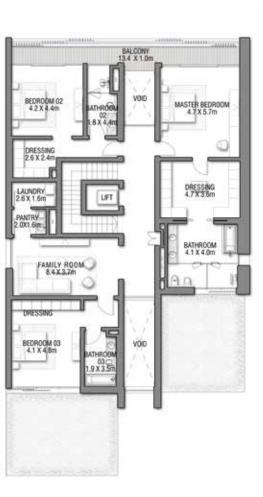

#### GROUND FLOOR

Numbers, square footage and floor plans are approximate. Final dimensions, square footage and floor plans may vary and are subject to change without notice. The developer reserves the right to make revisions. Built–Up Area is measured in accordance with Dubai Land Department standards. Plans, artistic renderings, landscaping and images are for illustrative purposes only and are subject to change without notice. Landscape shown is indicative and not provided by the developer. Pool layout and configuration shown on floor plans are for general illustrative purposes only and are not provided by the developer. The Bespoke Edition Option offered to the buyer at additional price will include a standard pool offering.

SECOND FLOOR

FIRST FLOOR

VILLA

## MEDITERRANEAN

Beach Villas Collection

### G + 2

### 5 BEDROOMS + FAMILY ROOM

+ ROOF LOUNGE AND TERRACE

| FLOOR TYPE                       | SQ. M. | SQ. FT.  |
|----------------------------------|--------|----------|
| Ground Floor                     | 239.47 | 2,577.63 |
| Balcony / Terrace / Porch-GF     | 0.0    | 0.0      |
| First Floor Area                 | 237.56 | 2,557.07 |
| Balcony / Terrace – First Floor  | 18.08  | 194.61   |
| Second Floor Area                | 136.07 | 1,464.65 |
| Balcony / Terrace – Second Floor | 82.83  | 891.57   |
| Garage – Covered                 | 44.60  | 480.07   |
| TOTAL BUILT-UP AREA              | 758.61 | 8,165.61 |
|                                  |        |          |
| Garage with Pergola              | 0.0    | 0.0      |
| TOTAL AREA                       | 758.61 | 8,165.61 |