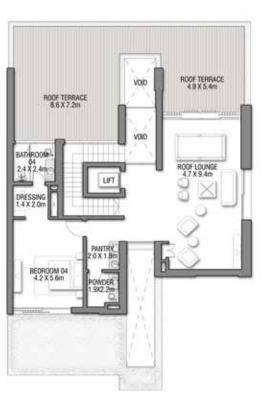

#### GROUND FLOOR

Numbers, square footage and floor plans are approximate. Final dimensions, square footage and floor plans may vary and are subject to change without notice. The developer reserves the right to make revisions. Built–Up Area is measured in accordance with Dubai Land Department standards. Plans, artistic renderings, landscaping and images are for illustrative purposes only and are subject to change without notice. Landscape shown is indicative and not provided by the developer. Pool layout and configuration shown on floor plans are for general illustrative purposes only and are not provided by the developer. The Bespoke Edition Option offered to the buyer at additional price will include a standard pool offering.

SECOND FLOOR

FIRST FLOOR

VILLA

## MEDITERRANEAN

Beach Villas Collection

### G + 2

### 5 BEDROOMS + FAMILY ROOM

+ ROOF LOUNGE AND TERRACE

| FLOOR TYPE                       | SQ. M. | SQ. FT.  |
|----------------------------------|--------|----------|
| Ground Floor                     | 239.47 | 2,577.63 |
| Balcony / Terrace / Porch-GF     | 0.0    | 0.0      |
| First Floor Area                 | 237.56 | 2,557.07 |
| Balcony / Terrace – First Floor  | 18.08  | 194.61   |
| Second Floor Area                | 136.07 | 1,464.65 |
| Balcony / Terrace – Second Floor | 82.83  | 891.57   |
| Garage – Covered                 | 44.60  | 480.07   |
| TOTAL BUILT-UP AREA              | 758.61 | 8,165.61 |
|                                  |        |          |
| Garage with Pergola              | 0.0    | 0.0      |
| TOTAL AREA                       | 758.61 | 8,165.61 |