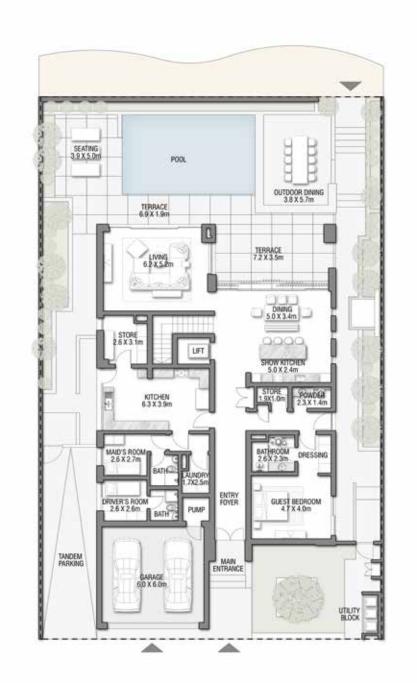

#### GROUND FLOOR

Numbers, square footage and floor plans are approximate. Final dimensions, square footage and floor plans may vary and are subject to change without notice. The developer reserves the right to make revisions. Built–Up Area is measured in accordance with Dubai Land Department standards. Plans, artistic renderings, landscaping and images are for illustrative purposes only and are subject to change without notice. Landscape shown is indicative and not provided by the developer. Pool layout and configuration shown on floor plans are for general illustrative purposes only and are not provided by the developer. The Bespoke Edition Option offered to the buyer at additional price will include a standard pool offering.

SECOND FLOOR

FIRST FLOOR

VILLA

## MEDITERRANEAN

Beach Villas Collection

### G + 2

### 5 BEDROOMS + FAMILY ROOM

+ ROOF LOUNGE AND TERRACE

| FLOOR TYPE                       | SQ. M. | SQ. FT.  |
|----------------------------------|--------|----------|
| Ground Floor                     | 239.47 | 2,577.63 |
| Balcony / Terrace / Porch-GF     | 0.0    | 0.0      |
| First Floor Area                 | 237.56 | 2,557.07 |
| Balcony / Terrace – First Floor  | 18.08  | 194.61   |
| Second Floor Area                | 136.07 | 1,464.65 |
| Balcony / Terrace – Second Floor | 82.83  | 891.57   |
| Garage – Covered                 | 44.60  | 480.07   |
| TOTAL BUILT-UP AREA              | 758.61 | 8,165.61 |
|                                  |        |          |
| Garage with Pergola              | 0.0    | 0.0      |
| TOTAL AREA                       | 758.61 | 8,165.61 |