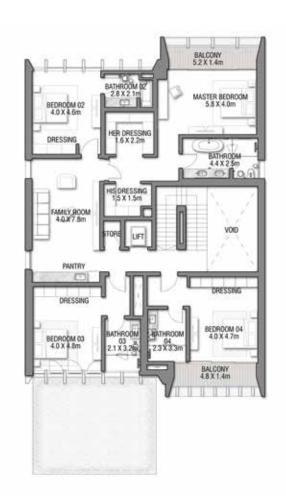

GROUND FLOOR

SECOND FLOOR

FIRST FLOOR

V I L L A

### T R O P I C A L M I S T

Beach Villas Collection

G + 2

#### 6 BEDROOMS + FAMILY ROOM + ROOF LOUNGE AND TERRACE

| FLOOR TYPE                       | SQ. M. | SQ. FT.  |
|----------------------------------|--------|----------|
| Ground Floor                     | 249.34 | 2,683.87 |
| Balcony / Terrace / Porch-GF     | 6.57   | 70.72    |
| First Floor Area                 | 242.72 | 2,612.62 |
| Balcony / Terrace - First Floor  | 17.04  | 183.42   |
| Second Floor Area                | 116.07 | 1,249.37 |
| Balcony / Terrace – Second Floor | 44.10  | 474.69   |
| Garage - Covered                 | 48.66  | 523.77   |
| TOTAL BUILT-UP AREA              | 724.50 | 7,798.45 |
|                                  |        |          |
| Garage with Pergola              | 0.0    | 0.0      |
| TOTAL AREA                       | 724.50 | 7,798.45 |