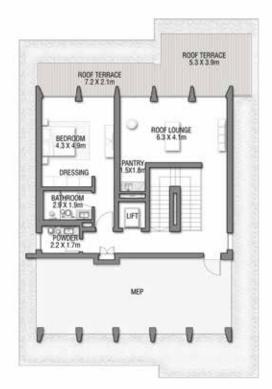

GROUND FLOOR

SECOND FLOOR

FIRST FLOOR

V I L L A

### T R O P I C A L M I S T

Beach Villas Collection

G + 2

#### 6 BEDROOMS + FAMILY ROOM + ROOF LOUNGE AND TERRACE

| FLOOR TYPE                       | SQ. M. | SQ. FT.  |
|----------------------------------|--------|----------|
| Ground Floor                     | 249.34 | 2,683.87 |
| Balcony / Terrace / Porch-GF     | 6.57   | 70.72    |
| First Floor Area                 | 242.72 | 2,612.62 |
| Balcony / Terrace - First Floor  | 17.04  | 183.42   |
| Second Floor Area                | 116.07 | 1,249.37 |
| Balcony / Terrace – Second Floor | 44.10  | 474.69   |
| Garage - Covered                 | 48.66  | 523.77   |
| TOTAL BUILT-UP AREA              | 724.50 | 7,798.45 |
|                                  |        |          |
| Garage with Pergola              | 0.0    | 0.0      |
| TOTAL AREA                       | 724.50 | 7,798.45 |