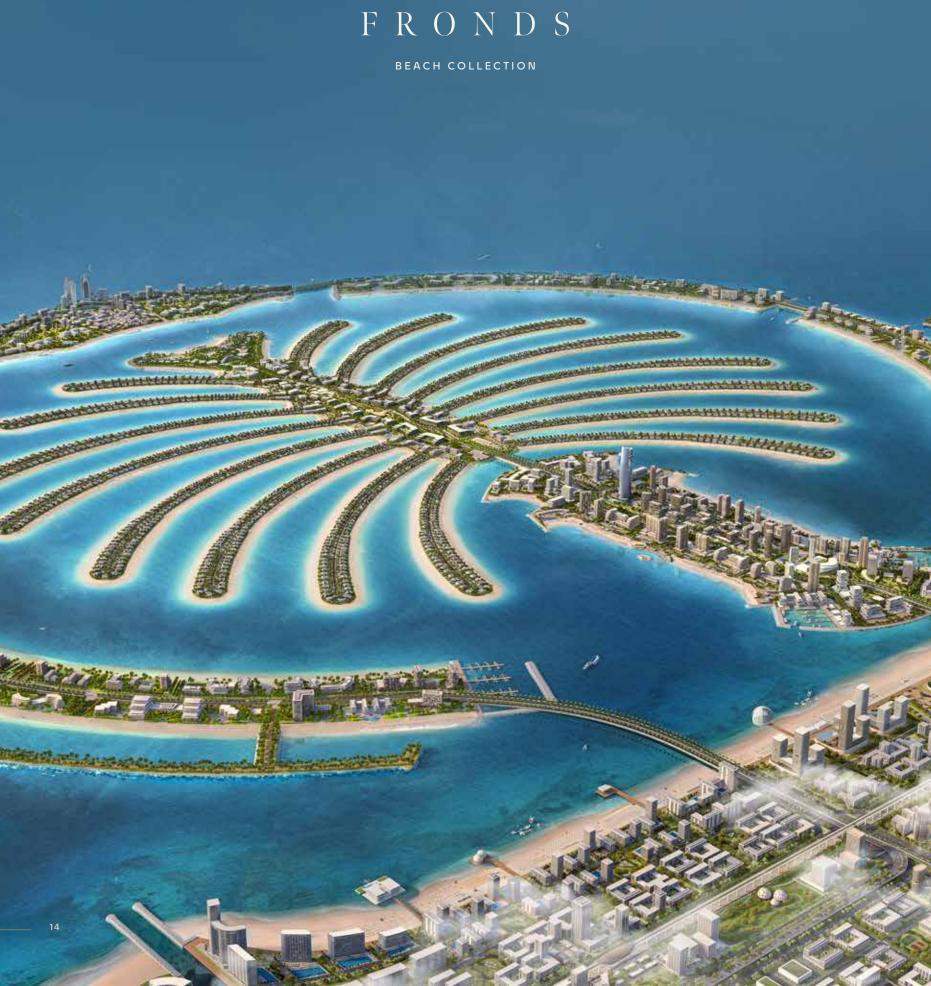

Palm Jebel Ali rises from the sea to form a perfect paradisiacal archipelago. This masterpiece of luxury living offers a unique perspective on Dubai's skyline from a haven of tranquillity to boasting the longest coastline of any destination in Dubai. Palm Jebel Ali is located minutes away from the energy of the city, with excellent connectivity via Sheikh Zayed Road (E11) to other Dubai destinations or to Abu Dhabi. Palm Jebel Ali will be the feature destination of Dubai's rapidly developing southern urban centre. Spectacular properties and five–star amenities are skilfully woven together to create a highly desirable residential destination.

## AN ICONIC NEIGHBOURHOOD

ARTFULLY DESIGNED, PRIVATE
NEIGHBOURHOODS FOR SOPHISTICATED
CITY LIVING.

Each exclusive frond forms its own thoughtfully planned private neighbourhood. Discover elegant streets painted in varying shades of green. Lush, layered flora merges with carefully curated foliage to create a perfectly harmonious residential landscape directly on the beachfront.

The frond community focuses on offering an active lifestyle, with wide walkable streets allowing pedestrians and bikers to access the beach through pocketed parks. The frond streetscape offers an intensely lush and fragrant landscape providing adequate shade coverage, with designated tree corridors alternating with street lighting and an additional layer of planting buffer to complete this idyllic verdant oasis.