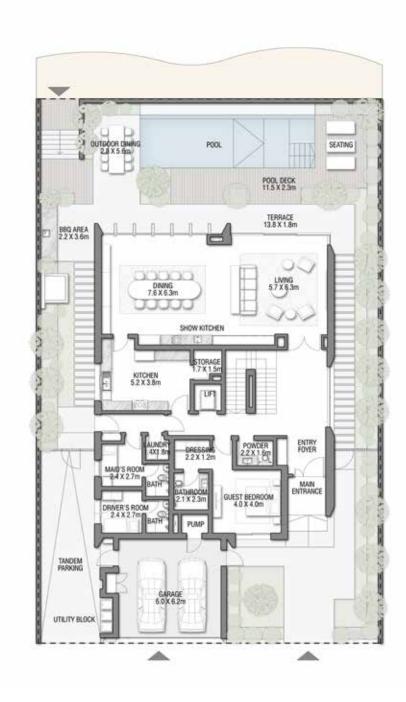

GROUND FLOOR

SECOND FLOOR

FIRST FLOOR

V I L L A

### T R O P I C A L M I S T

Beach Villas Collection

G + 2

#### 6 BEDROOMS + FAMILY ROOM + ROOF LOUNGE AND TERRACE

| FLOOR TYPE                       | SQ. M. | SQ. FT.  |
|----------------------------------|--------|----------|
| Ground Floor                     | 249.34 | 2,683.87 |
| Balcony / Terrace / Porch-GF     | 6.57   | 70.72    |
| First Floor Area                 | 242.72 | 2,612.62 |
| Balcony / Terrace - First Floor  | 17.04  | 183.42   |
| Second Floor Area                | 116.07 | 1,249.37 |
| Balcony / Terrace – Second Floor | 44.10  | 474.69   |
| Garage - Covered                 | 48.66  | 523.77   |
| TOTAL BUILT-UP AREA              | 724.50 | 7,798.45 |
|                                  |        |          |
| Garage with Pergola              | 0.0    | 0.0      |
| TOTAL AREA                       | 724.50 | 7,798.45 |