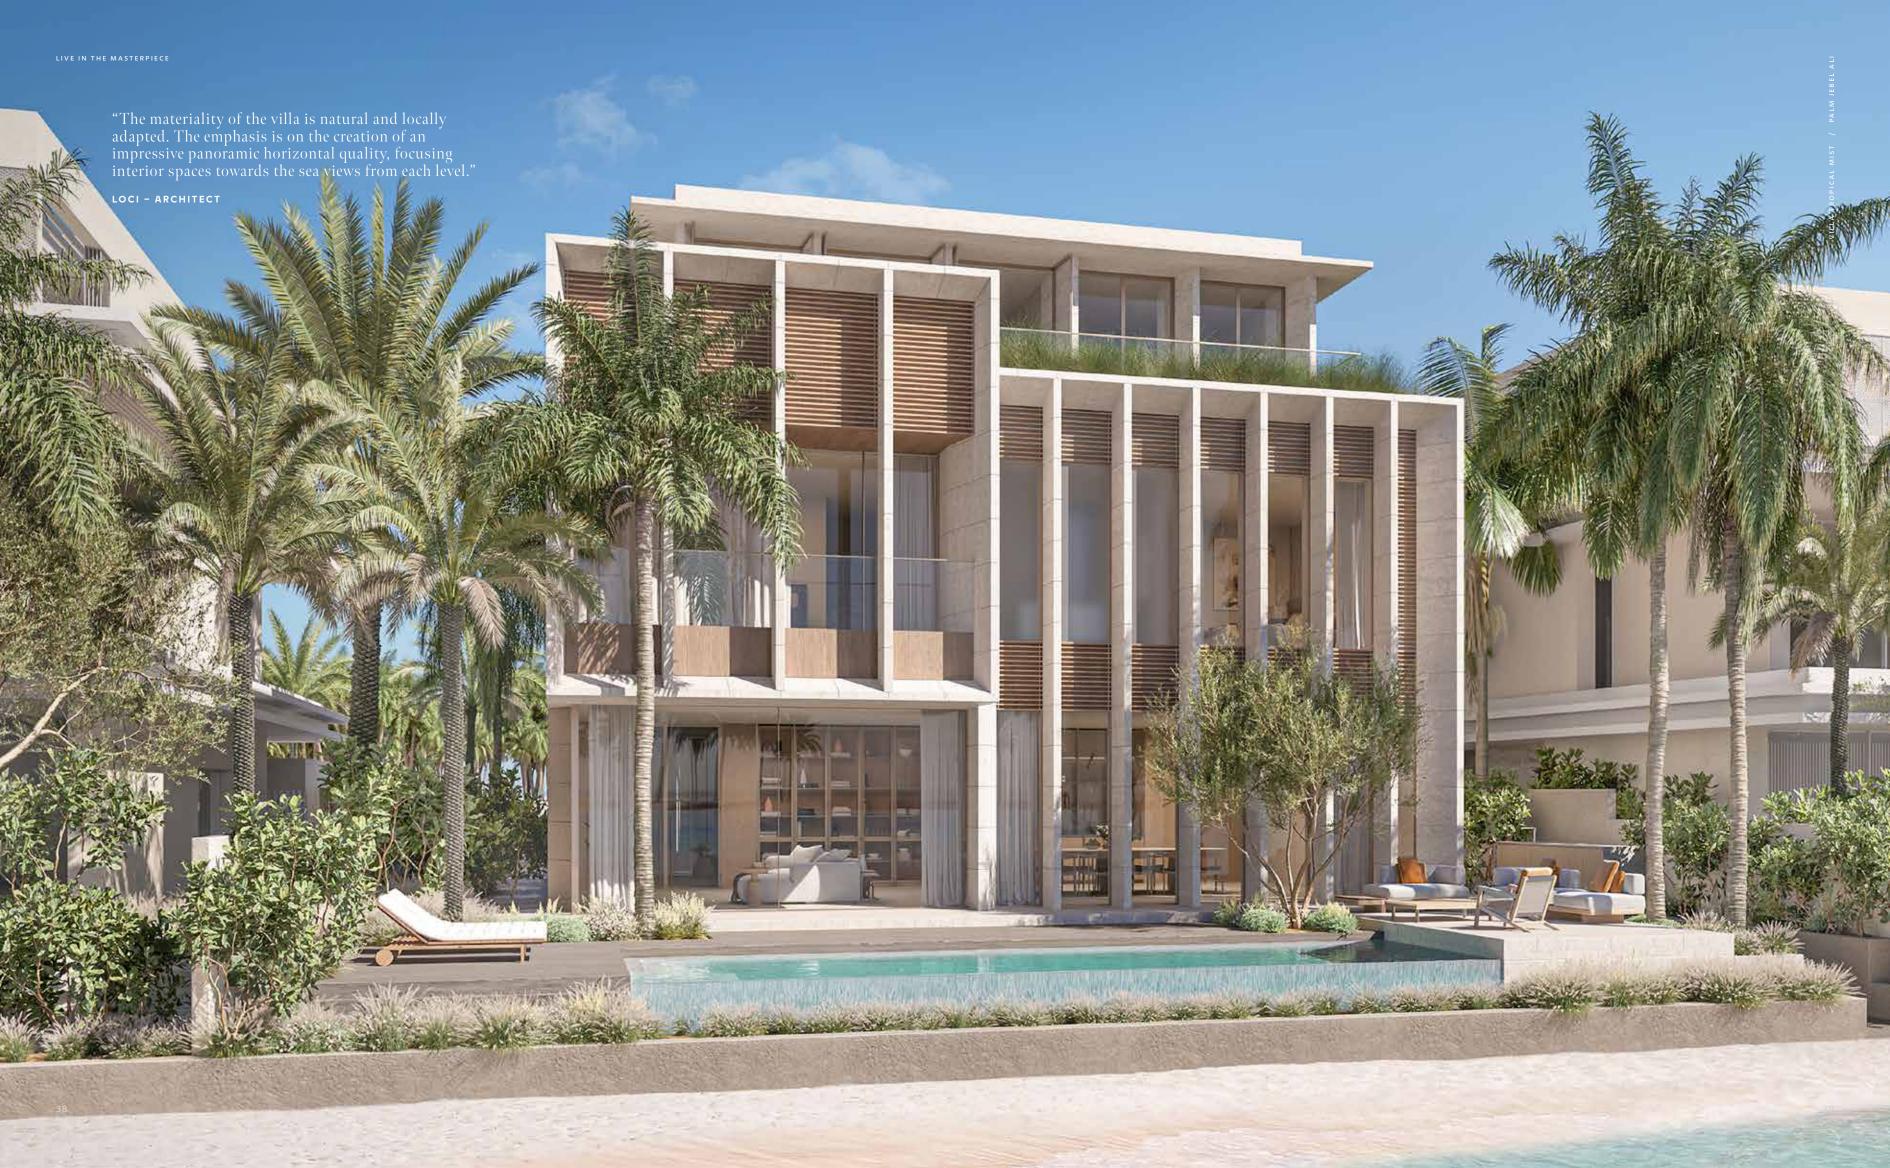

# T R O P I C A L M I S T

Six-Bedroom Property

"A natural oasis that engages Jebel Ali's coastal vistas, where traditional materials meet contemporary living."

LOCI - ARCHITECT

VILLA TROPICAL MIST

### WHERE CONTEMPORARY LIVING AND TRADITIONAL DESIGN PRINCIPLES UNITE.

With an emphasis on locally sourced materials and enhanced shading measures, this villa displays extra sensitivity to its environment, offering extensive screening for privacy on the roadside while the seaside is mostly glazed to maximise natural light within. In this private tropical oasis, the ever-changing natural setting enlivens each day. From dramatic views over the dynamic sea to panoramic vistas of the breathtaking sky and thriving greenery, every day will bring a fresh scenic backdrop to your glorious beachfront garden for you to contemplate. This home is a fascinating discovery of the beauty of nature.