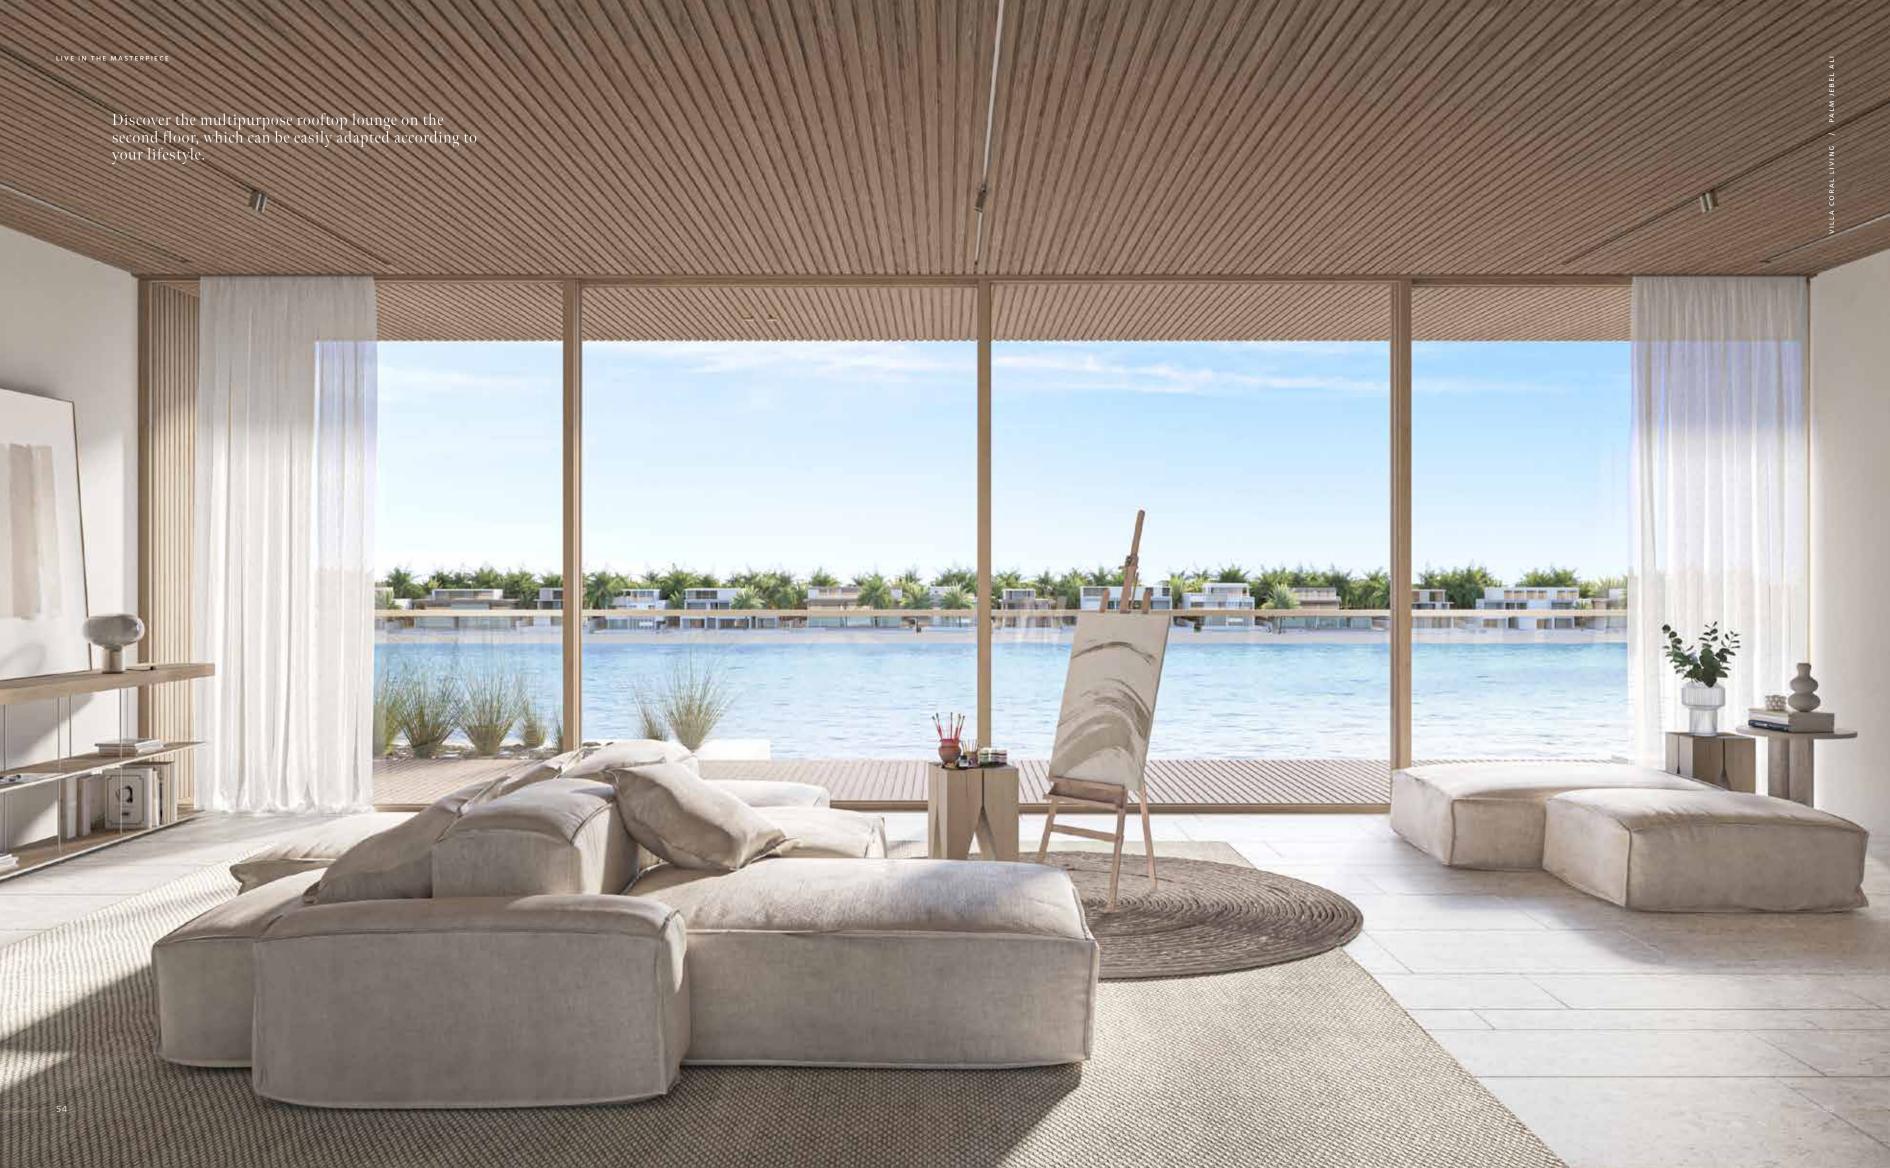

#### 7 BEDROOMS + FORMAL AND FAMILY LOUNGES + OFFICE + ROOF LOUNGE AND TERRACE

| FLOOR TYPE                       | SQ. M.   | SQ. FT.   |
|----------------------------------|----------|-----------|
| Ground Floor                     | 421.51   | 4,537.10  |
| Balcony / Terrace / Porch-GF     | 7.24     | 77.93     |
| First Floor Area                 | 328.33   | 3,534.11  |
| Balcony / Terrace – First Floor  | 26.35    | 283.63    |
| Second Floor Area                | 138.29   | 1,488.54  |
| Balcony / Terrace – Second Floor | 35.84    | 385.78    |
| Garage - Covered                 | 85.00    | 914.93    |
| TOTAL BUILT-UP AREA              | 1,042.56 | 11,222.02 |
|                                  |          |           |
| Garage with Pergola              | 0.0      | 0.0       |
| TOTAL AREA                       | 1,042.56 | 11,222.02 |