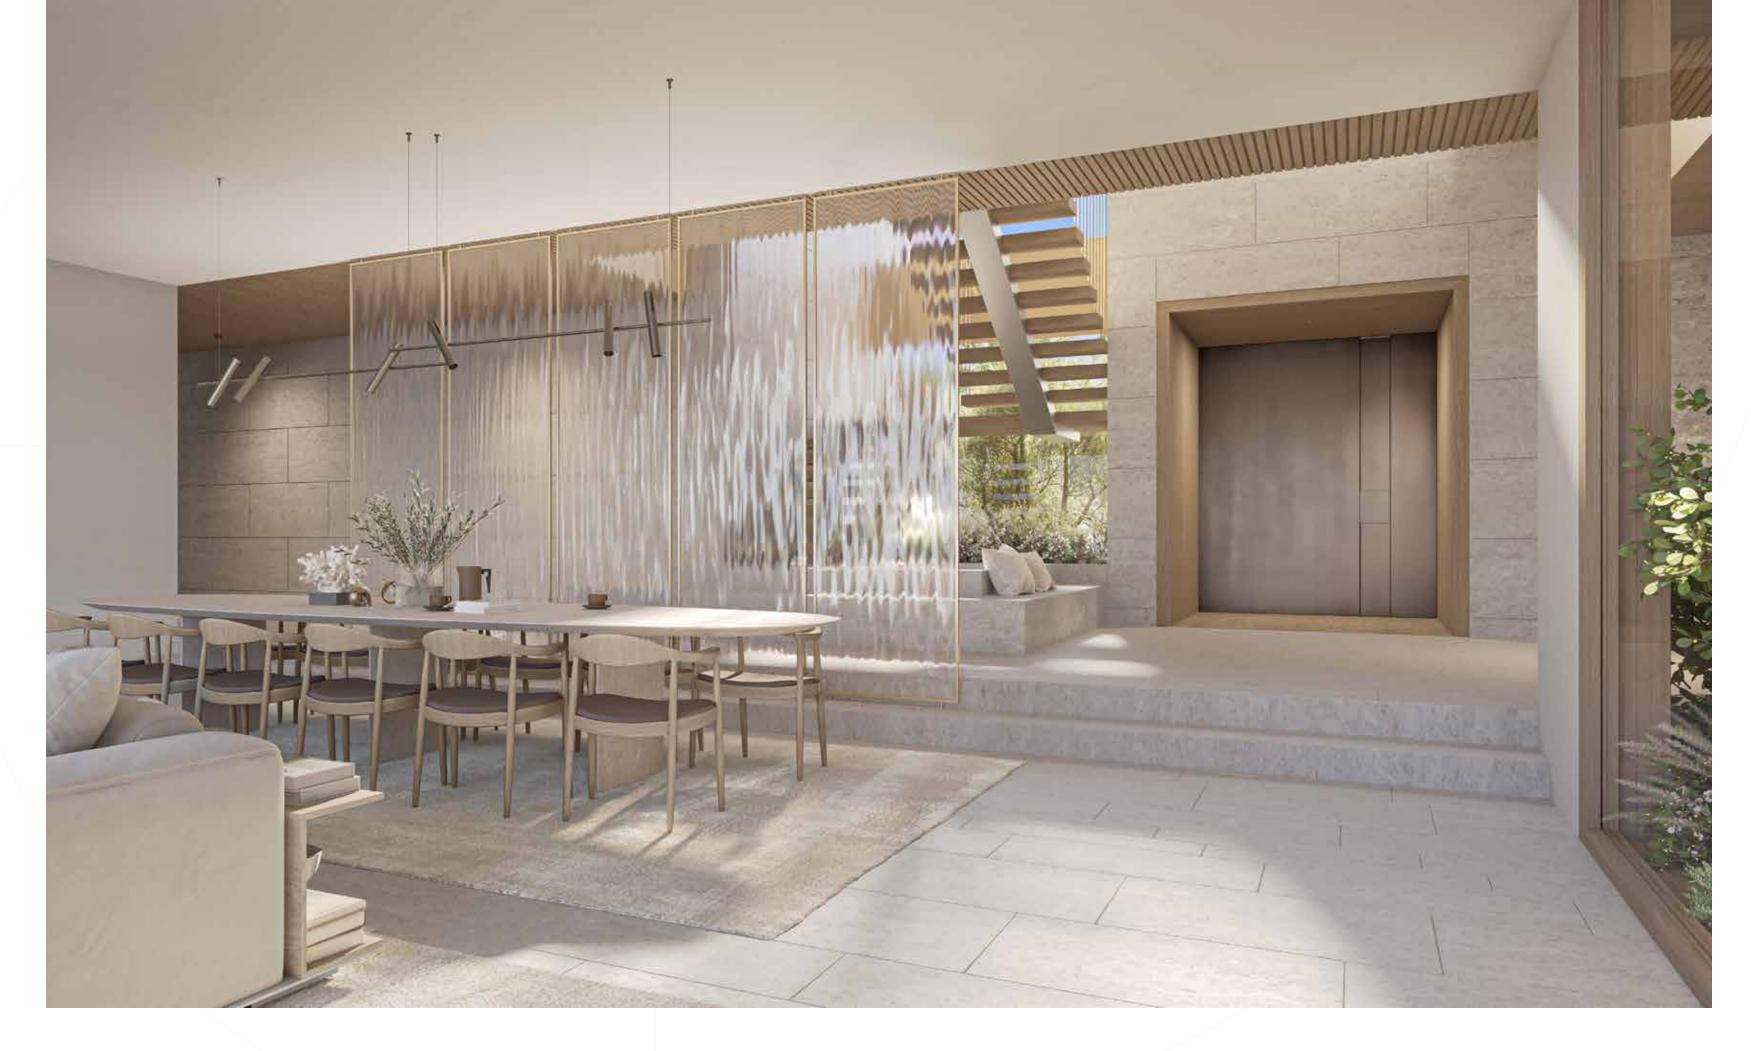

#### A HOME IN TUNE WITH ITS ENVIRONMENT.

From the sophisticated home office off the foyer to the breathtaking formal dining room at the heart of the home, the space unfolds gradually, allowing you to enjoy enhanced levels of privacy.

THE LARGE FAMILY DINING ROOM AND SHOW KITCHEN FEATURE

MARVELLOUS LEVELS OF NATURAL LIGHT AND PROVIDE THE IDEAL SPACE FOR

INTIMATE FAMILY GET-TOGETHERS AND DAILY LIFE.

Make this home your own. With its chic, contemporary minimalistic forms, and versatile spaces, you can add your own personal style.