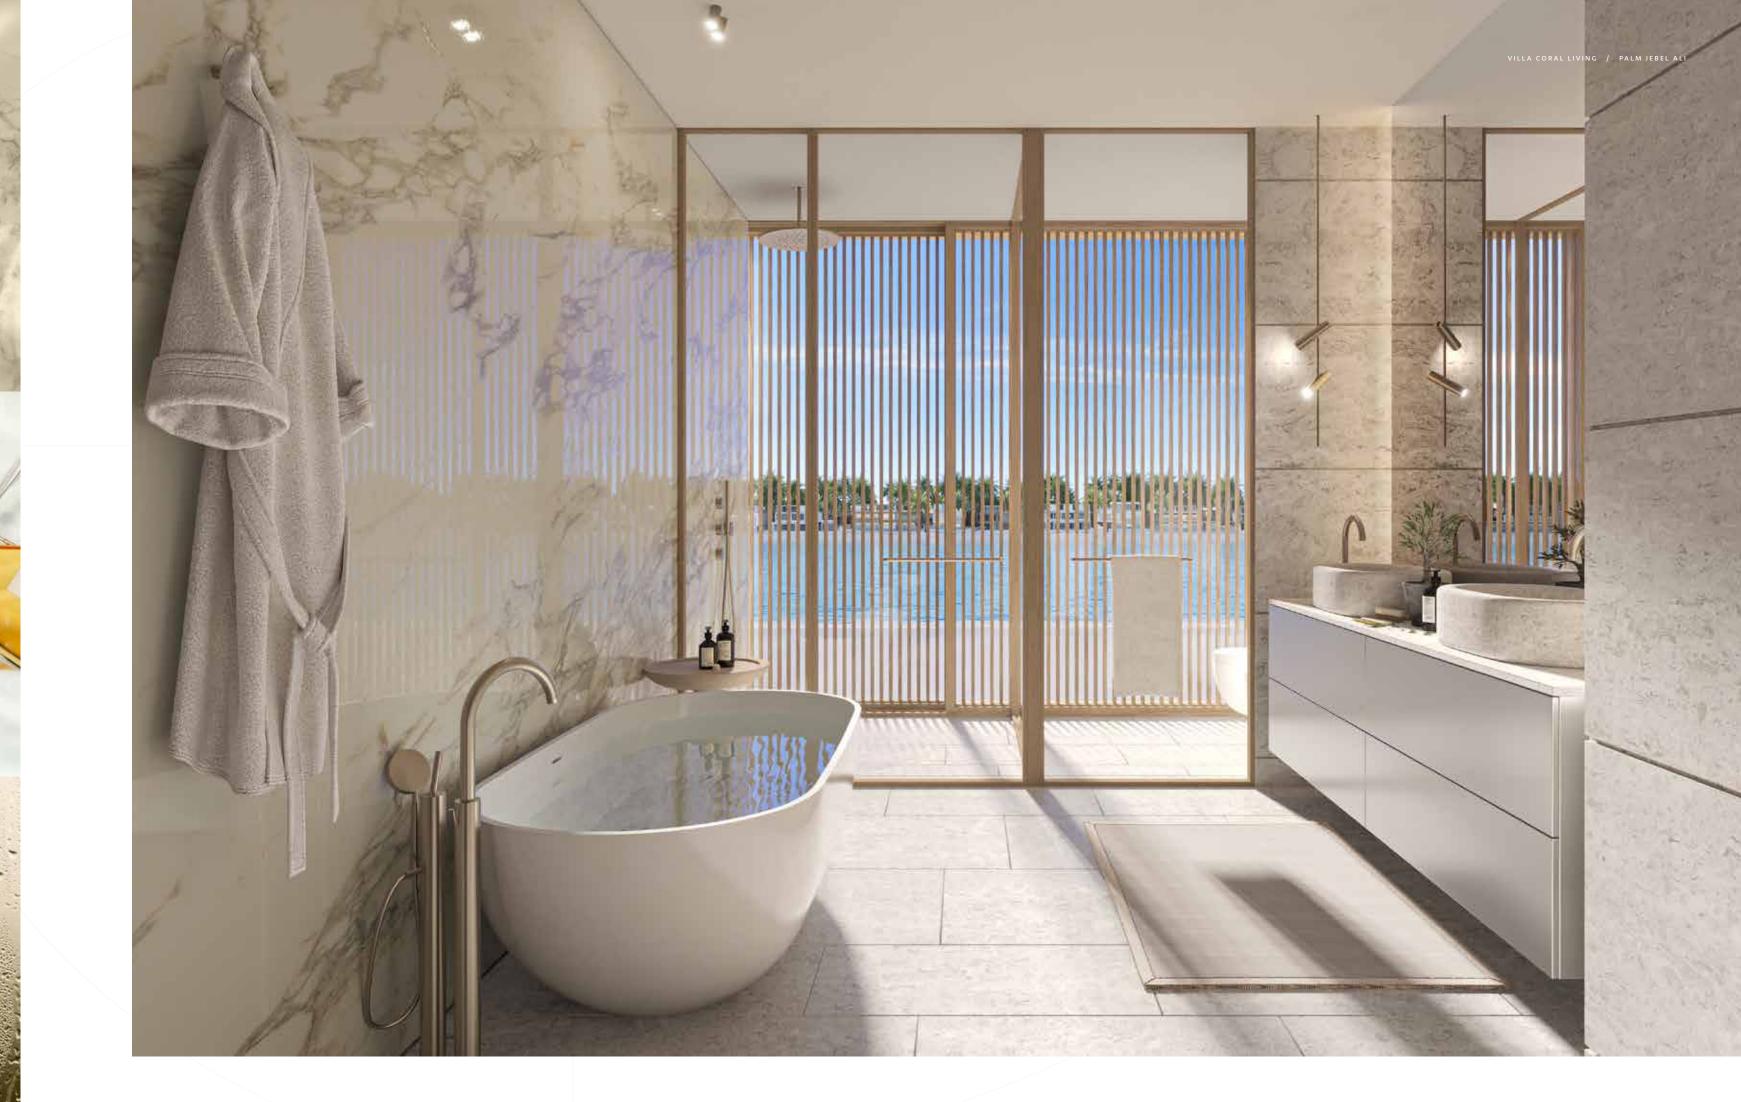

IN ADDITION TO OFFERING STUNNING WATER VIEWS, THE SPACIOUS AND OPEN-PLAN FORMAL LIVING SPACE IS BRIGHT AND AIRY, SHOWCASING THE STRIKING CANTILEVERED STAIRCASE THAT FLOATS ABOVE THE ENTRANCE.

CORAL AND WATER: A PERFECT NATURAL BALANCE.

THE LARGE FAMILY DINING ROOM AND SHOW KITCHEN FEATURE

MARVELLOUS LEVELS OF NATURAL LIGHT AND PROVIDE THE IDEAL SPACE FOR

INTIMATE FAMILY GET-TOGETHERS AND DAILY LIFE.

Make this home your own. With its chic, contemporary minimalistic forms, and versatile spaces, you can add your own personal style.