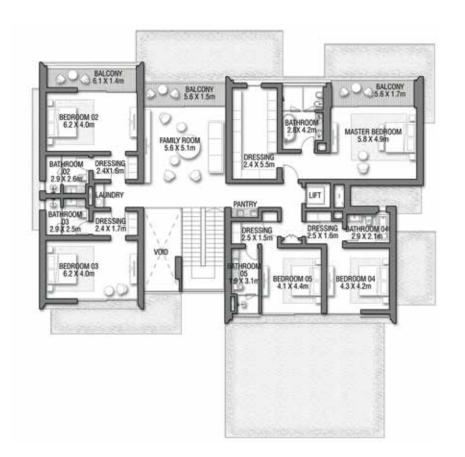

GROUND FLOOR

SECOND FLOOR

FIRST FLOOR

VILLA

## C O R A L L I V I N G

Coral Villas Collection

G + 2

#### 7 BEDROOMS + FORMAL AND FAMILY LOUNGES + OFFICE + ROOF LOUNGE AND TERRACE

| FLOOR TYPE                       | SQ. M.   | SQ. FT.   |
|----------------------------------|----------|-----------|
| Ground Floor                     | 421.51   | 4,537.10  |
| Balcony / Terrace / Porch-GF     | 7.24     | 77.93     |
| First Floor Area                 | 328.33   | 3,534.11  |
| Balcony / Terrace – First Floor  | 26.35    | 283.63    |
| Second Floor Area                | 138.29   | 1,488.54  |
| Balcony / Terrace – Second Floor | 35.84    | 385.78    |
| Garage - Covered                 | 85.00    | 914.93    |
| TOTAL BUILT-UP AREA              | 1,042.56 | 11,222.02 |
|                                  |          |           |
| Garage with Pergola              | 0.0      | 0.0       |
| TOTAL AREA                       | 1,042.56 | 11,222.02 |