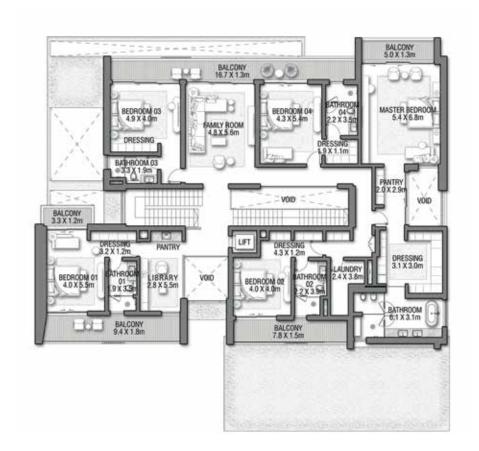

GROUND FLOOR

SECOND FLOOR

FIRST FLOOR

VILLA

#### C R A N B E R R Y S K Y

Coral Villas Collection

G + 2

#### 7 BEDROOMS + FORMAL AND FAMILY LOUNGES + LIBRARY + ROOF LOUNGE AND TERRACE

| FLOOR TYPE                       | SQ. M.   | SQ. FT.   |
|----------------------------------|----------|-----------|
| Ground Floor                     | 317.95   | 3,422.39  |
| Balcony / Terrace / Porch-GF     | 4.12     | 44.35     |
| First Floor Area                 | 378.33   | 4,072.31  |
| Balcony / Terrace – First Floor  | 72.09    | 775.97    |
| Second Floor Area                | 155.42   | 1,672.93  |
| Balcony / Terrace – Second Floor | 50.18    | 540.13    |
| Garage - Covered                 | 85.45    | 919.78    |
| TOTAL BUILT-UP AREA              | 1,063.54 | 11,447.85 |
|                                  |          |           |
| Garage with Pergola              | 0.0      | 0.0       |
| TOTAL AREA                       | 1,063.54 | 11,447.85 |