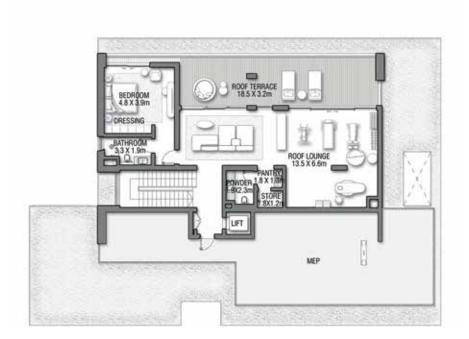

GROUND FLOOR

SECOND FLOOR

FIRST FLOOR

VILLA

#### C R A N B E R R Y S K Y

Coral Villas Collection

G + 2

#### 7 BEDROOMS + FORMAL AND FAMILY LOUNGES + LIBRARY + ROOF LOUNGE AND TERRACE

| FLOOR TYPE                       | SQ. M.   | SQ. FT.   |
|----------------------------------|----------|-----------|
| Ground Floor                     | 317.95   | 3,422.39  |
| Balcony / Terrace / Porch-GF     | 4.12     | 44.35     |
| First Floor Area                 | 378.33   | 4,072.31  |
| Balcony / Terrace – First Floor  | 72.09    | 775.97    |
| Second Floor Area                | 155.42   | 1,672.93  |
| Balcony / Terrace – Second Floor | 50.18    | 540.13    |
| Garage - Covered                 | 85.45    | 919.78    |
| TOTAL BUILT-UP AREA              | 1,063.54 | 11,447.85 |
|                                  |          |           |
| Garage with Pergola              | 0.0      | 0.0       |
| TOTAL AREA                       | 1,063.54 | 11,447.85 |