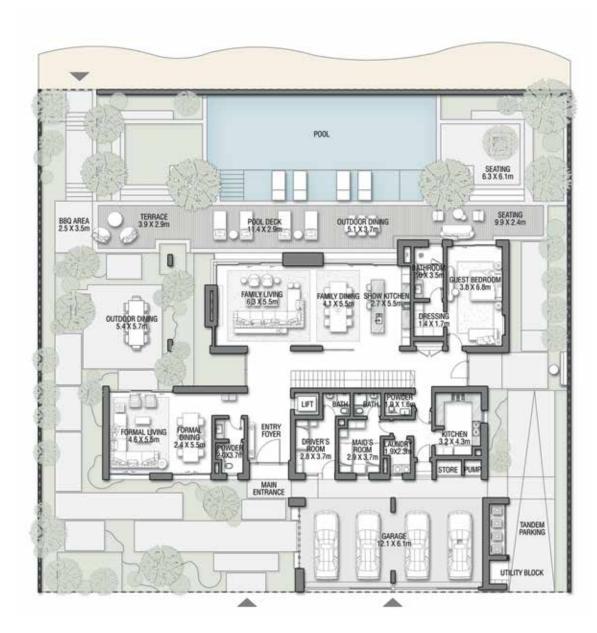

GROUND FLOOR

SECOND FLOOR

FIRST FLOOR

VILLA

#### C R A N B E R R Y S K Y

Coral Villas Collection

G + 2

#### 7 BEDROOMS + FORMAL AND FAMILY LOUNGES + LIBRARY + ROOF LOUNGE AND TERRACE

| FLOOR TYPE                       | SQ. M.   | SQ. FT.   |
|----------------------------------|----------|-----------|
| Ground Floor                     | 317.95   | 3,422.39  |
| Balcony / Terrace / Porch-GF     | 4.12     | 44.35     |
| First Floor Area                 | 378.33   | 4,072.31  |
| Balcony / Terrace – First Floor  | 72.09    | 775.97    |
| Second Floor Area                | 155.42   | 1,672.93  |
| Balcony / Terrace – Second Floor | 50.18    | 540.13    |
| Garage - Covered                 | 85.45    | 919.78    |
| TOTAL BUILT-UP AREA              | 1,063.54 | 11,447.85 |
|                                  |          |           |
| Garage with Pergola              | 0.0      | 0.0       |
| TOTAL AREA                       | 1,063.54 | 11,447.85 |