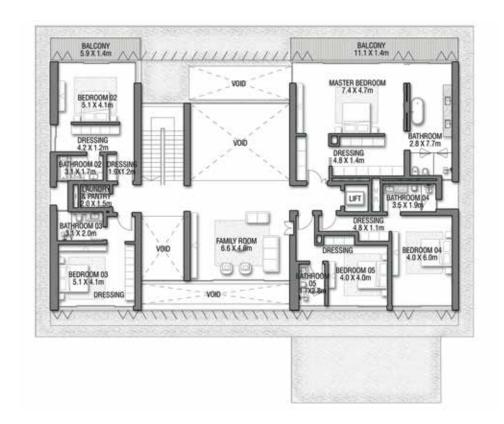

A graceful lifestyle awaits you in this beautiful waterfront home.

GROUND FLOOR

SECOND FLOOR

FIRST FLOOR

VILLA

### PORCELAIN ROSES

Coral Villas Collection

G + 2

#### 7 BEDROOMS + FORMAL AND FAMILY LOUNGES + OFFICE + ROOF LOUNGE AND TERRACE

| FLOOR TYPE                       | SQ. M.   | SQ. FT.   |
|----------------------------------|----------|-----------|
| Ground Floor                     | 383.32   | 4,126.02  |
| Balcony / Terrace / Porch-GF     | 2.01     | 21.64     |
| First Floor Area                 | 346.46   | 3,729.26  |
| Balcony / Terrace – First Floor  | 25.64    | 275.99    |
| Second Floor Area                | 161.19   | 1,735.03  |
| Balcony / Terrace – Second Floor | 75.32    | 810.74    |
| Garage - Covered                 | 77.30    | 832.05    |
| TOTAL BUILT-UP AREA              | 1,071.24 | 11,530.73 |
|                                  |          |           |
| Garage with Pergola              | 0.0      | 0.0       |
| TOTAL AREA                       | 1,071.24 | 11,530.73 |