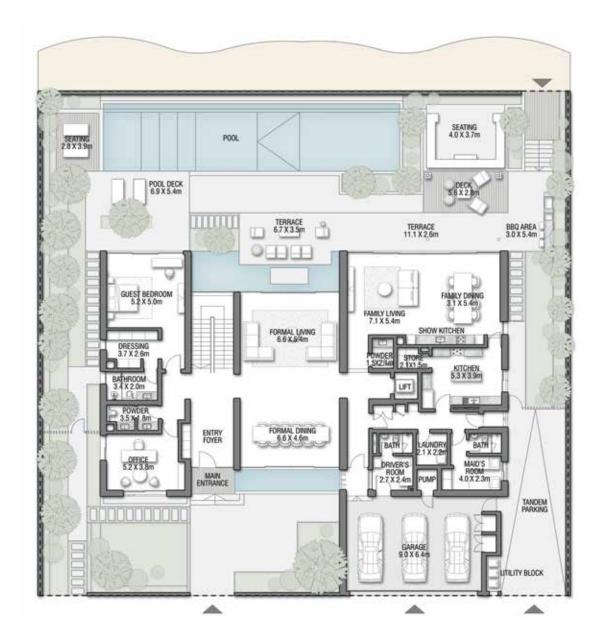

A graceful lifestyle awaits you in this beautiful waterfront home.

GROUND FLOOR

SECOND FLOOR

FIRST FLOOR

VILLA

#### 7 BEDROOMS + FORMAL AND FAMILY LOUNGES + OFFICE + ROOF LOUNGE AND TERRACE

| FLOOR TYPE                       | SQ. M.   | SQ. FT.   |
|----------------------------------|----------|-----------|
| Ground Floor                     | 383.32   | 4,126.02  |
| Balcony / Terrace / Porch-GF     | 2.01     | 21.64     |
| First Floor Area                 | 346.46   | 3,729.26  |
| Balcony / Terrace – First Floor  | 25.64    | 275.99    |
| Second Floor Area                | 161.19   | 1,735.03  |
| Balcony / Terrace – Second Floor | 75.32    | 810.74    |
| Garage - Covered                 | 77.30    | 832.05    |
| TOTAL BUILT-UP AREA              | 1,071.24 | 11,530.73 |
|                                  |          |           |
| Garage with Pergola              | 0.0      | 0.0       |
| TOTAL AREA                       | 1,071.24 | 11,530.73 |