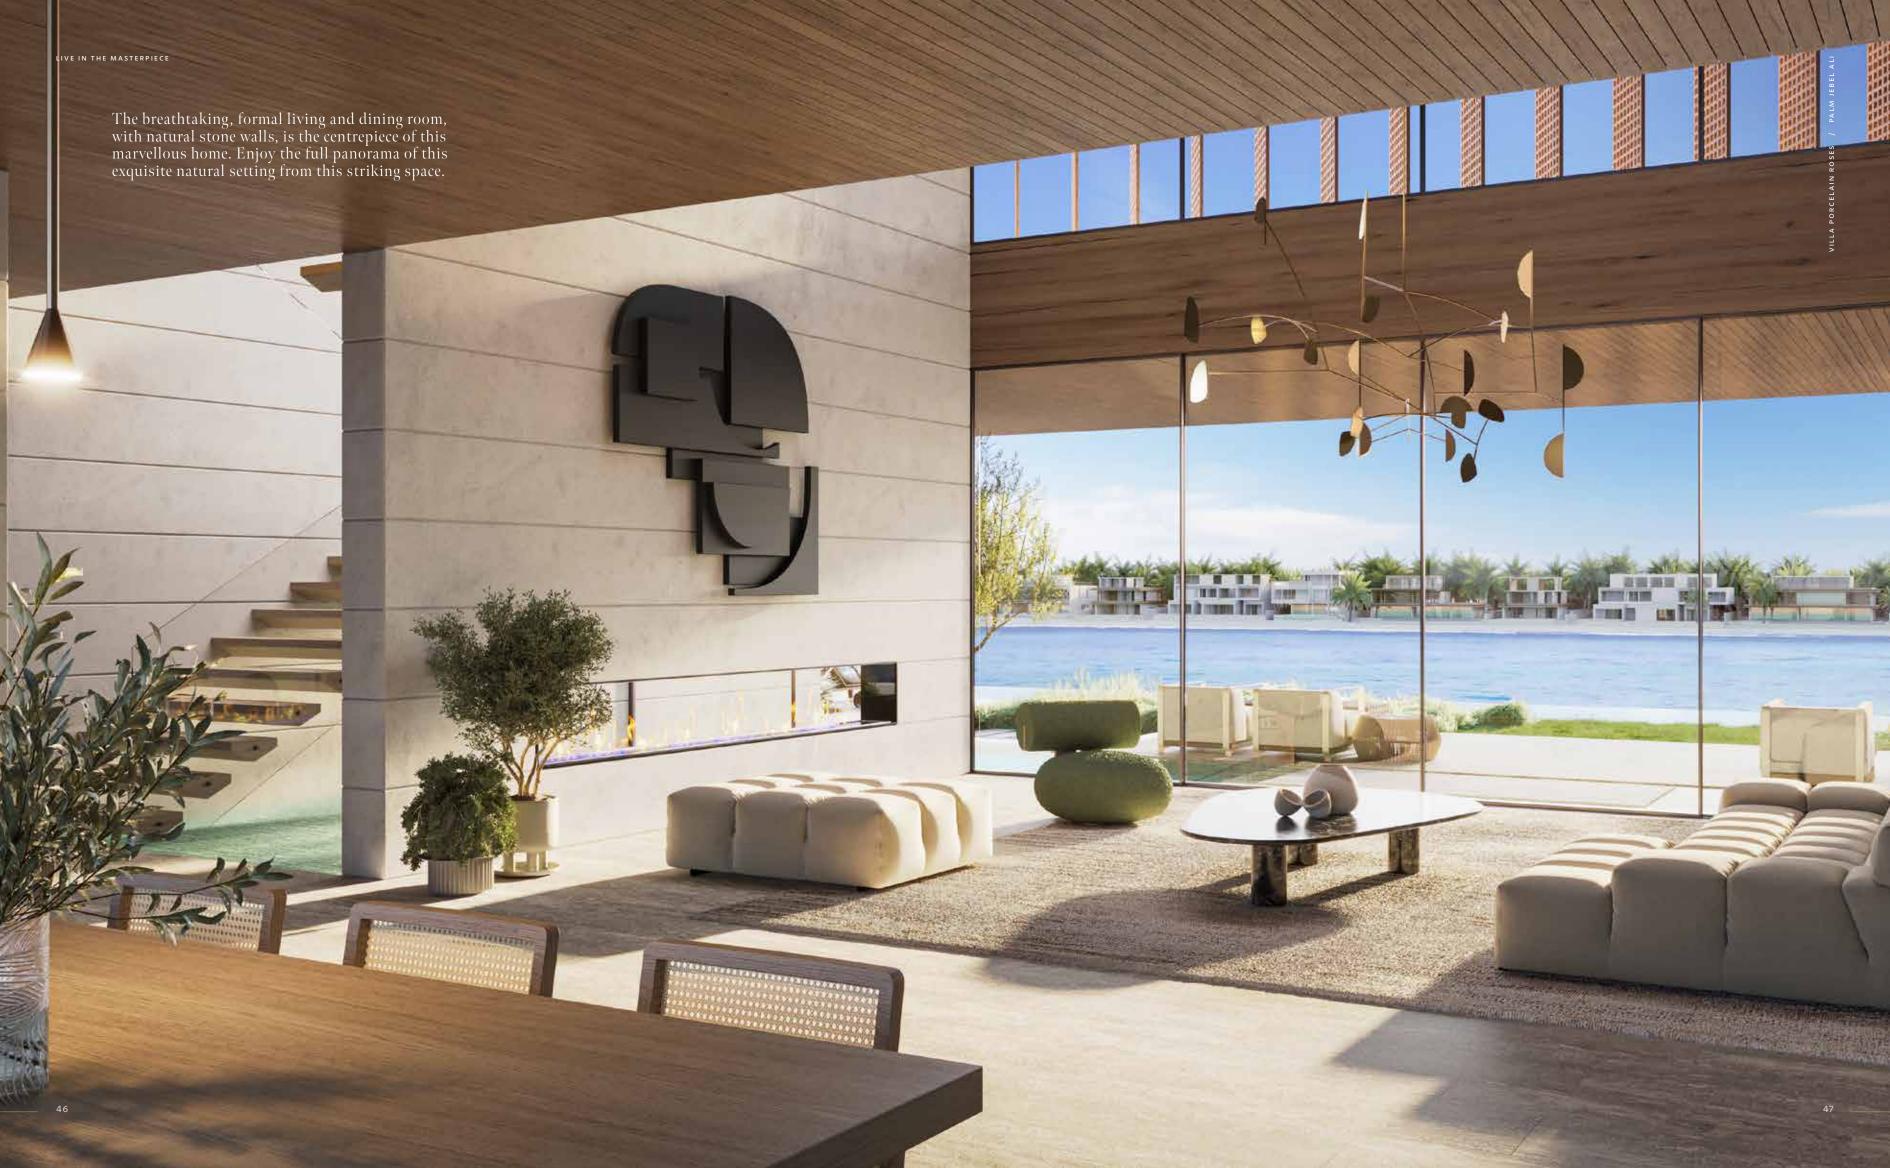

### NATURALLY, ASTATEMENT

LUXURY DESIGN AND NATURAL MATERIALS
COME TOGETHER IN PERFECT HARMONY IN
THIS ELEGANT VILLA.

A true design statement is made in this grand residence. The delicacy of porcelain meets the beauty and charm of a rose in this timeless design. Admire the crafted details and glossy finishes of each spectacular space whilst the fragrant, floral scents of the flourishing garden surround you.

The lavish interiors and the exterior garden of this inspired residence are seamlessly connected. This is a naturally beautiful home that sparks joy. Find yourself in awe of the blue sea, the sparkling sands and the green gardens as you live surrounded by the beauty of nature.

Relax in total comfort in the privacy of sophisticated layered spaces with separate formal and informal rooms inspired by local tradition.

WARM NATURAL MATERIALS AND FRESH WATER VIEWS.

This elegant waterfront property includes both formal and family living and dining areas, a home office, a guest suite, outdoor terraces and a spectacular roof lounge with a terrace. A series of naturally elegant spaces in which you can enjoy a luxurious lifestyle in perfect harmony with nature. Explore the property as each illuminated space unfolds like a flower blossoming in the sun.