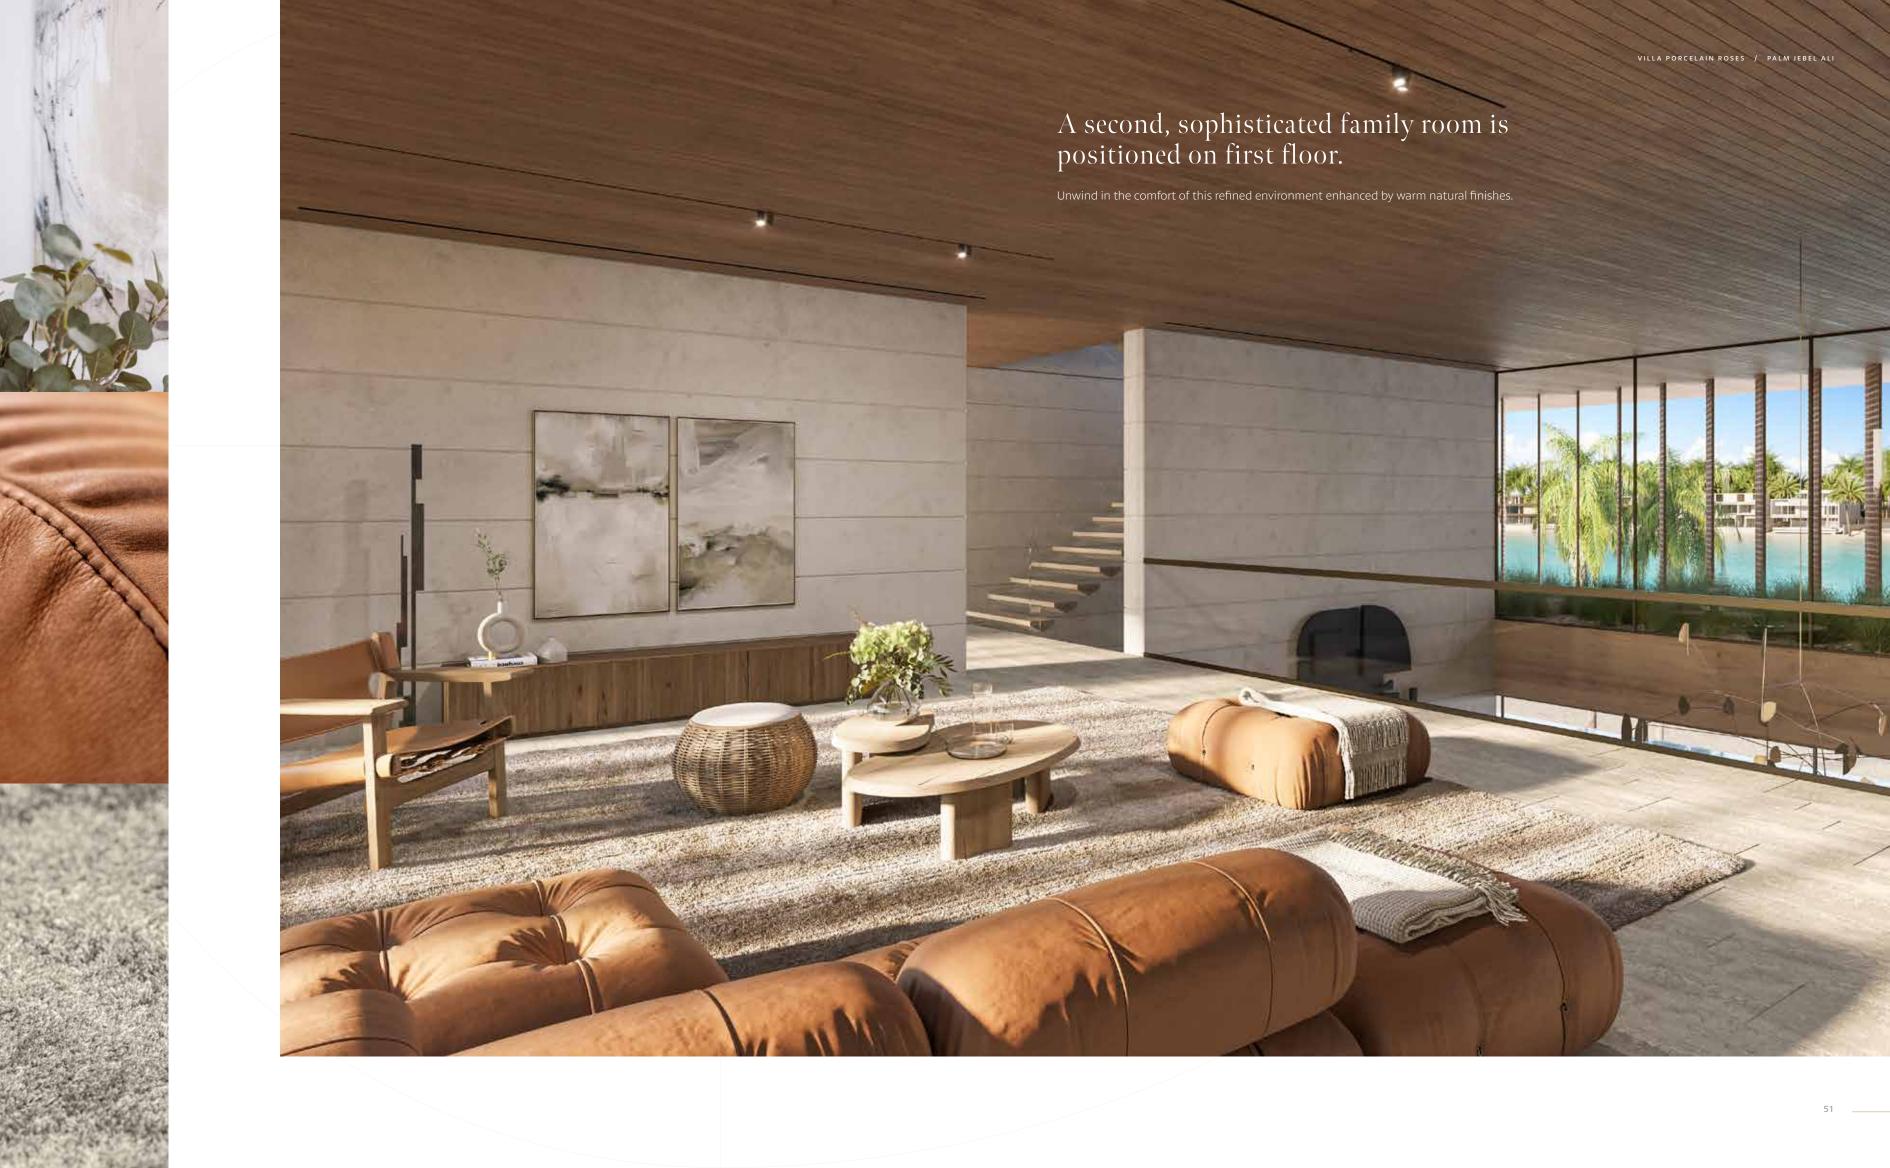

Relax in total comfort in the privacy of sophisticated layered spaces with separate formal and informal rooms inspired by local tradition.

WARM NATURAL MATERIALS AND FRESH WATER VIEWS.

This elegant waterfront property includes both formal and family living and dining areas, a home office, a guest suite, outdoor terraces and a spectacular roof lounge with a terrace. A series of naturally elegant spaces in which you can enjoy a luxurious lifestyle in perfect harmony with nature. Explore the property as each illuminated space unfolds like a flower blossoming in the sun.

4!

THE SOPHISTICATED FAMILY LIVING AND DINING ROOM IS THE IDEAL SPACE FOR SPENDING JOYFUL EVERYDAY MOMENTS. ADMIRE THE FLOURISHING GARDEN IN FULL BLOOM AS YOU RELAX IN STYLE.

CREATE A LUXURIOUS ROOFTOP GYM IN THE SPACIOUS ROOFTOP LOUNGE.
RECONNECT WITH NATURE IN THIS FABULOUS SPACE AS YOU PRACTICE YOGA IN THE
DELICATE, FRESH AIR. THIS IS WHERE YOUR WELLNESS COMES FIRST.