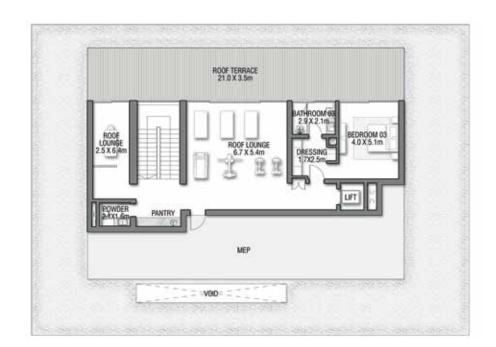

A graceful lifestyle awaits you in this beautiful waterfront home.

GROUND FLOOR

SECOND FLOOR

FIRST FLOOR

VILLA

#### 7 BEDROOMS + FORMAL AND FAMILY LOUNGES + OFFICE + ROOF LOUNGE AND TERRACE

| FLOOR TYPE                       | SQ. M.   | SQ. FT.   |
|----------------------------------|----------|-----------|
| Ground Floor                     | 383.32   | 4,126.02  |
| Balcony / Terrace / Porch-GF     | 2.01     | 21.64     |
| First Floor Area                 | 346.46   | 3,729.26  |
| Balcony / Terrace – First Floor  | 25.64    | 275.99    |
| Second Floor Area                | 161.19   | 1,735.03  |
| Balcony / Terrace – Second Floor | 75.32    | 810.74    |
| Garage - Covered                 | 77.30    | 832.05    |
| TOTAL BUILT-UP AREA              | 1,071.24 | 11,530.73 |
|                                  |          |           |
| Garage with Pergola              | 0.0      | 0.0       |
| TOTAL AREA                       | 1,071.24 | 11,530.73 |