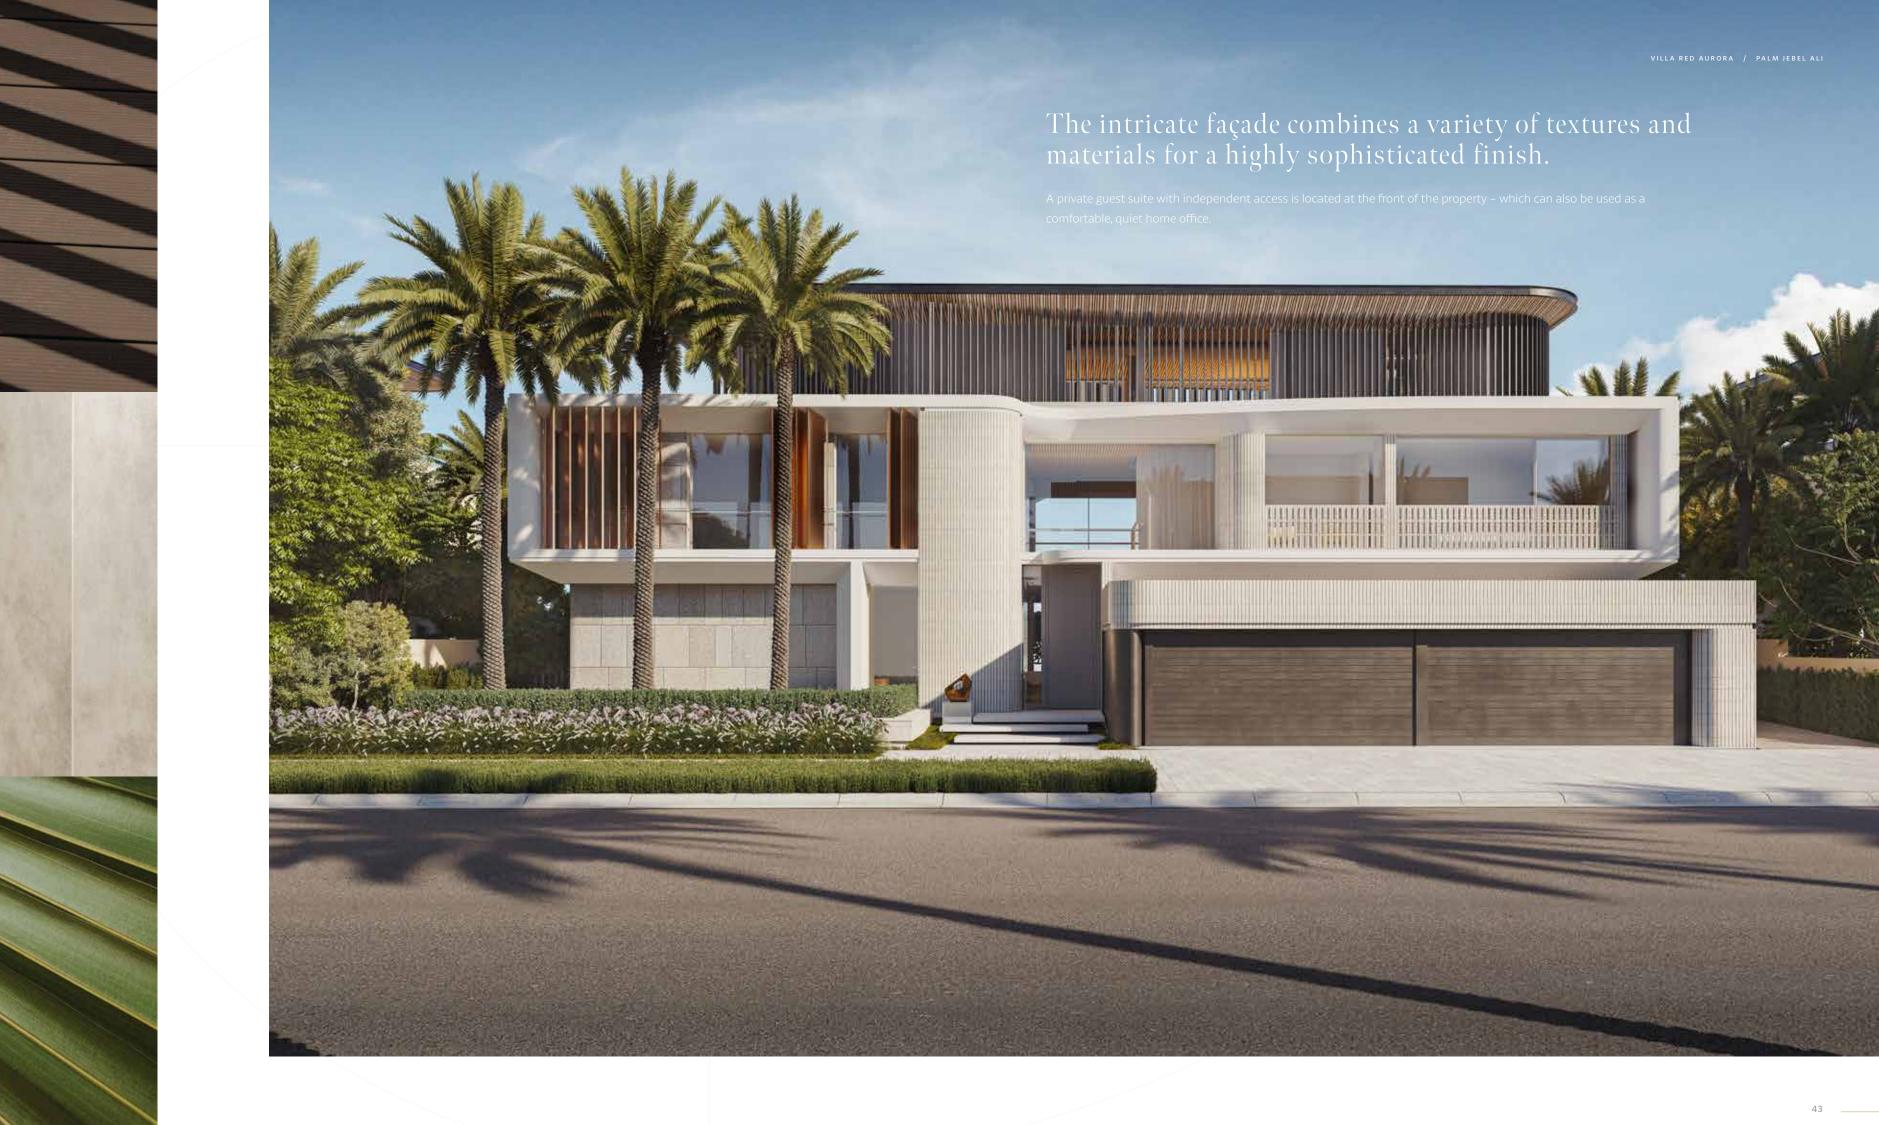

\_\_\_\_\_ VILLA RED AURORA

FAÇADE.

environment.

## METICULOUS DETAILING THROUGHOUT

A CONTRAST OF LINEAR AND CURVED FORMS FOR A UNIQUE, CONTEMPORARY APPEAL. THE SETTING OF THE VILLA, BETWEEN LAND AND SEA, IS REFLECTED IN ITS EYE-CATCHING

The red aurora is the dawn of a new day, full of passion and emotion. Feel the energy of the sunrise against the darkness of the night: this villa brings a similar feeling into your life. The dark roof emphasises the contrast with the light façade finishes on the lower floors. Linear forms and subtle curves of the surfaces are reminiscent of the daily encounter between rays of light and sea waves, offering a unique, contemporary feel to your