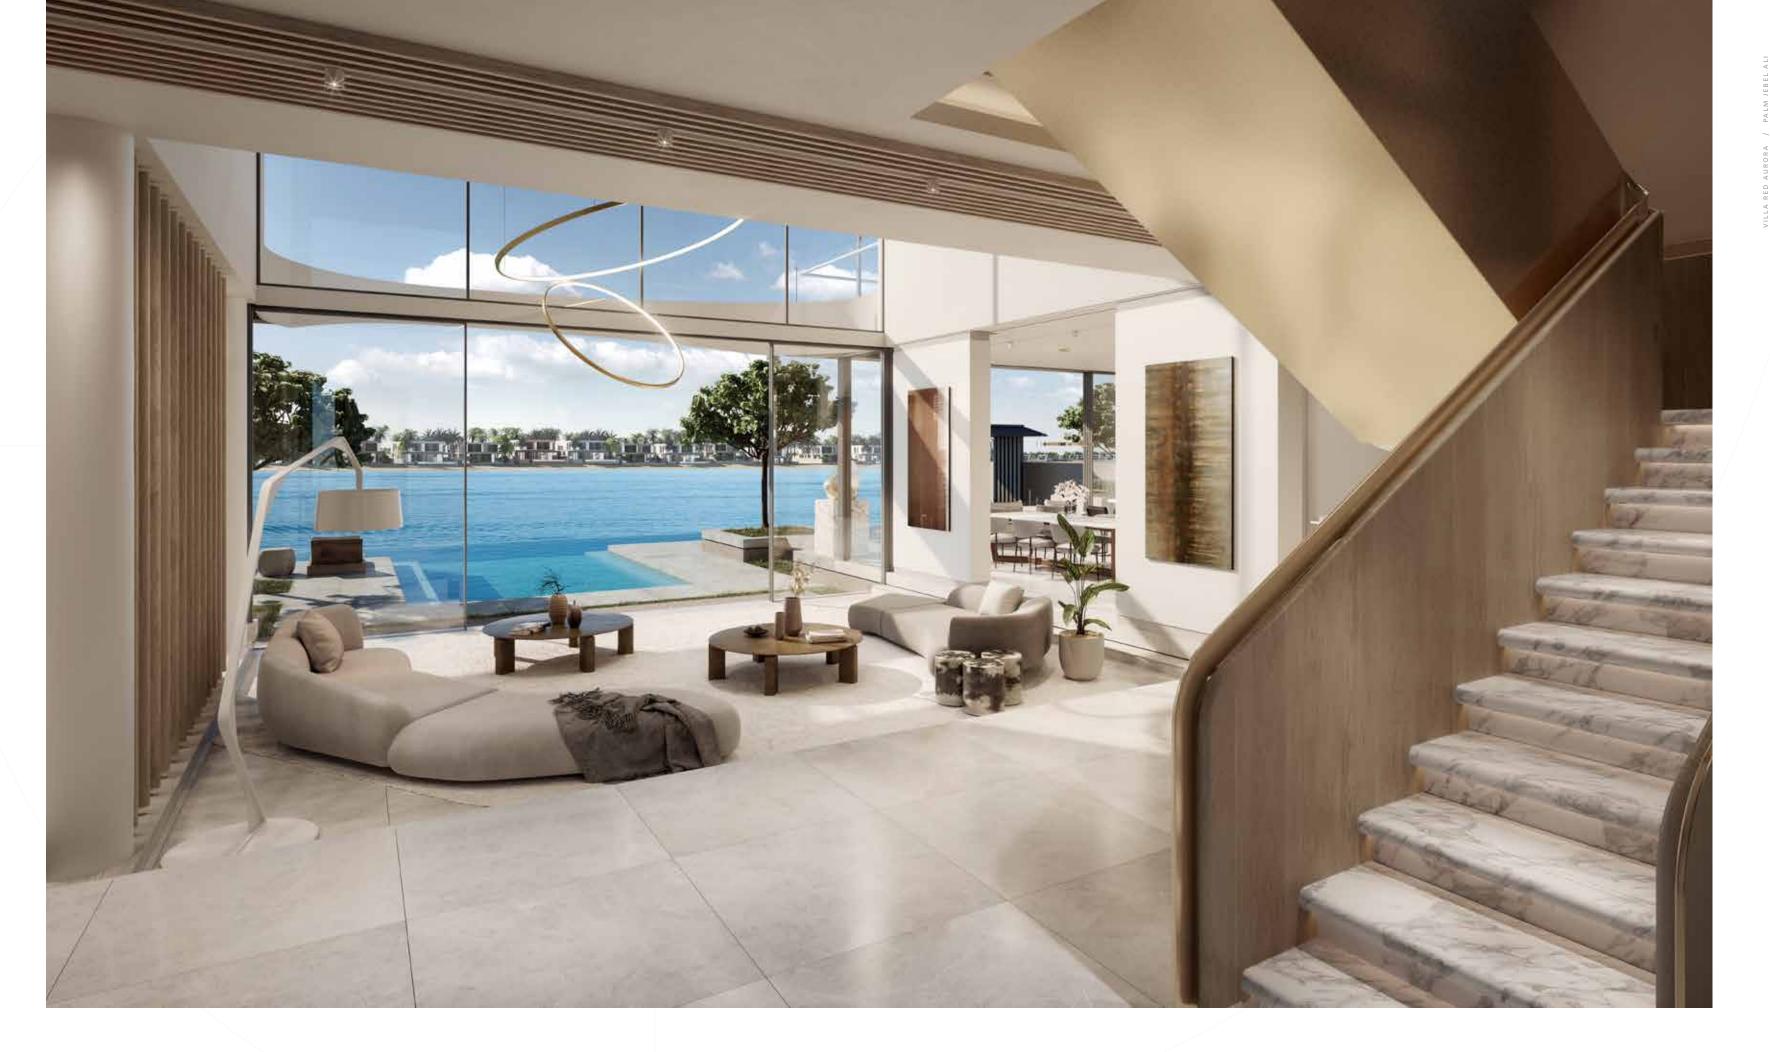

## METICULOUS DETAILING THROUGHOUT

A CONTRAST OF LINEAR AND CURVED FORMS FOR A UNIQUE, CONTEMPORARY APPEAL. THE SETTING OF THE VILLA, BETWEEN LAND AND SEA, IS REFLECTED IN ITS EYE-CATCHING

The red aurora is the dawn of a new day, full of passion and emotion. Feel the energy of the sunrise against the darkness of the night: this villa brings a similar feeling into your life. The dark roof emphasises the contrast with the light façade finishes on the lower floors. Linear forms and subtle curves of the surfaces are reminiscent of the daily encounter between rays of light and sea waves, offering a unique, contemporary feel to your

This elegant home incorporates an abundance of outdoor space to embrace the stunning seaside setting, with many of the rooms boasting views over the peaceful beach garden. The perfect setting to embrace the light of the sunrise making its way through your home.

ann dhannain an an

Residents can relax in their backyard whilst enjoying the idyllic backdrop of the glittering blue waves on the private beach below.

The interiors of this villa are bright and inviting, making this villa unique. This villa boasts a continuous set of living spaces opening onto the beach garden, complemented by a double-height space over the formal lounge allowing guests to enjoy the external views.

THE SOARING DOUBLE-HEIGHT CEILING THAT RISES ABOVE THE LAVISH, FORMAL LOUNGE IS A STATEMENT FEATURE WHICH ADDS TO THE FEELING OF OPENNESS AND SPACE.

TRATION OF THE PARTY OF THE PAR

LIVE IN THE MASTERPIECE