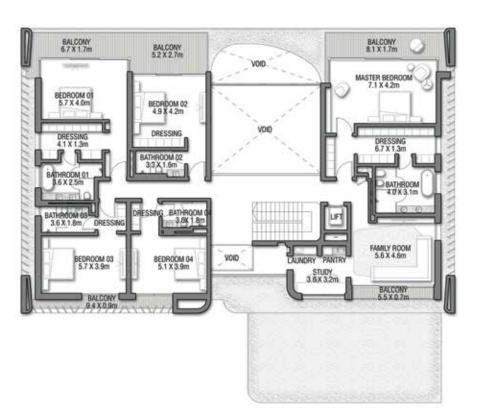

DEAL FOR USE AS A HOME GYM WITH IMMEDIATE ACCESS TO AMPLE OUTDOOR SPACE THAT CAN BE USED FOR TRAINING IN THE FRESH AIR AS YOU FEEL EMPOWERED BY THE NATURAL ELEMENTS ALL AROUND YOU.



SPACE.

# A meticulously detailed home with a unique space for every activity, allowing you to live an ultra-comfortable lifestyle.

UNIQUE DETAILS AND CAREFULLY PLANNED

This home combines flexibility with sophisticated elegance. The layout flows easily to reveal an abundance of practical living spaces, outdoor areas, and spacious bedrooms that are decorated with timeless, statement features and beautiful sea views. The flow of contrast will inspire you.



Prepare for the day ahead in the spacious dressing area and elegant master bathroom embellished with fine, natural materials.

-



#### GROUND FLOOR





Numbers, square footage and floor plans are approximate. Final dimensions, square footage and floor plans may vary and are subject to change without notice. The developer reserves the right to make revisions. Built–Up Area is measured in accordance with Dubai Land Department standards. Plans, artistic renderings, landscaping and images are for illustrative purposes only and are subject to change without notice. Landscape shown is indicative and not provided by the developer. Pool layout and configuration shown on floor plans are for general illustrative purposes only and are not provided by the developer. The Bespoke Edition Option offered to the buyer at additional price will include a standard pool offering.

SECOND FLOOR

VILLA

## R E D AURORA

Coral Villas Collection

### G + 2

7 B