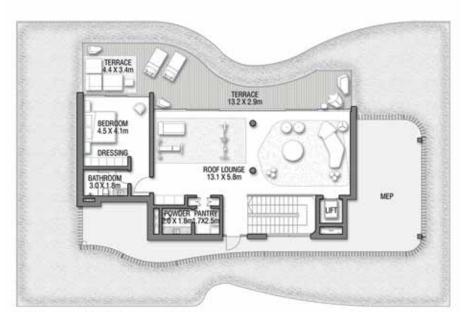

IDEAL FOR USE AS A HOME GYM WITH IMMEDIATE ACCESS TO AMPLE OUTDOOR SPACE THAT CAN BE USED FOR TRAINING IN THE FRESH AIR AS YOU FEEL EMPOWERED BY THE NATURAL ELEMENTS ALL AROUND YOU.



SPACE.

# A meticulously detailed home with a unique space for every activity, allowing you to live an ultra-comfortable lifestyle.

UNIQUE DETAILS AND CAREFULLY PLANNED

This home combines flexibility with sophisticated elegance. The layout flows easily to reveal an abundance of practical living spaces, outdoor areas, and spacious bedrooms that are decorated with timeless, statement features and beautiful sea views. The flow of contrast will inspire you.



Prepare for the day ahead in the spacious dressing area and elegant master bathroom embellished with fine, natural materials.

-



#### GROUND FLOOR





Numbers, square footage and floor plans are approximate. Final dimensions, square footage and floor plans may vary and are subject to change without notice. The developer reserves the right to make revisions. Built–Up Area is measured in accordance with Dubai Land Department standards. Plans, artistic renderings, landscaping and images are for illustrative purposes only and are subject to change without notice. Landscape shown is indicative and not provided by the developer. Pool layout and configuration shown on floor plans are for general illustrative purposes only and are not provided by the developer. The Bespoke Edition Option offered to the buyer at additional price will include a standard pool offering.

SECOND FLOOR

VILLA

## R E D AURORA

Coral Villas Collection

### G + 2

7