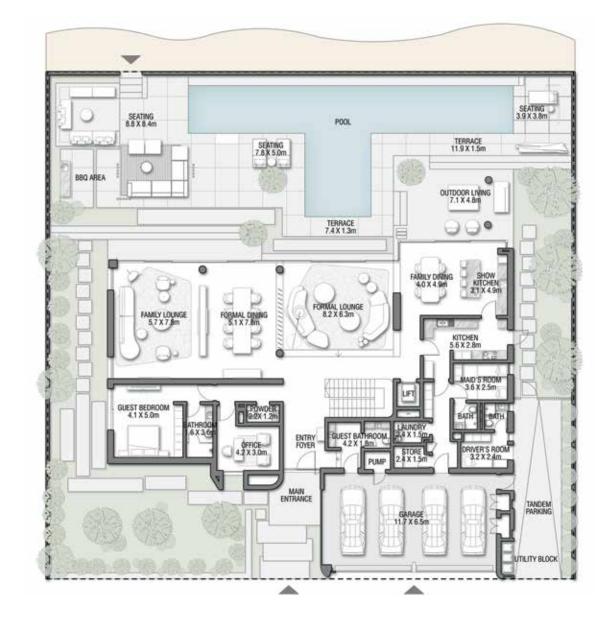

#### GROUND FLOOR

Numbers, square footage and floor plans are approximate. Final dimensions, square footage and floor plans may vary and are subject to change without notice. The developer reserves the right to make revisions. Built–Up Area is measured in accordance with Dubai Land Department standards. Plans, artistic renderings, landscaping and images are for illustrative purposes only and are subject to change without notice. Landscape shown is indicative and not provided by the developer. Pool layout and configuration shown on floor plans are for general illustrative purposes only and are not provided by the developer. The Bespoke Edition Option offered to the buyer at additional price will include a standard pool offering.