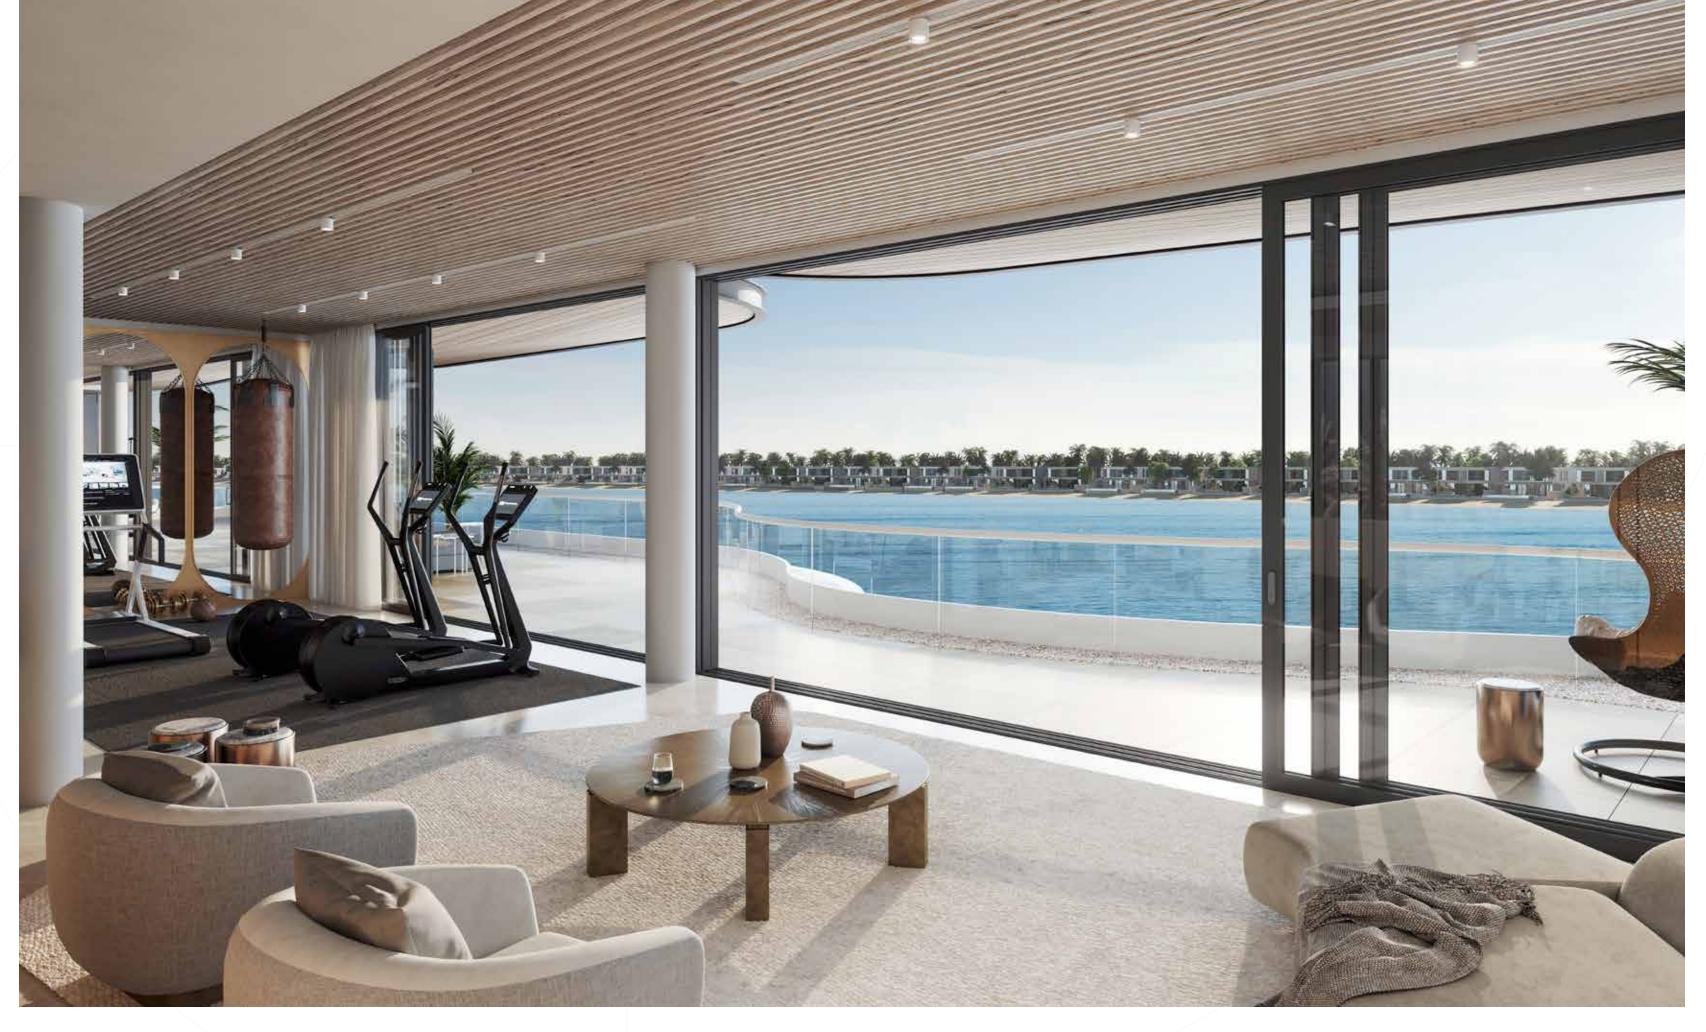

DISCOVER A VERSATILE LEISURE DECK AND LOUNGE ON THE SECOND FLOOR, WHICH BOASTS SWEEPING SEA VIEWS. THIS FLEXIBLE ROOM IS IDEAL FOR USE AS A HOME GYM WITH IMMEDIATE ACCESS TO AMPLE OUTDOOR SPACE THAT CAN BE USED FOR TRAINING IN THE FRESH AIR AS YOU FEEL EMPOWERED BY THE NATURAL ELEMENTS ALL AROUND YOU.