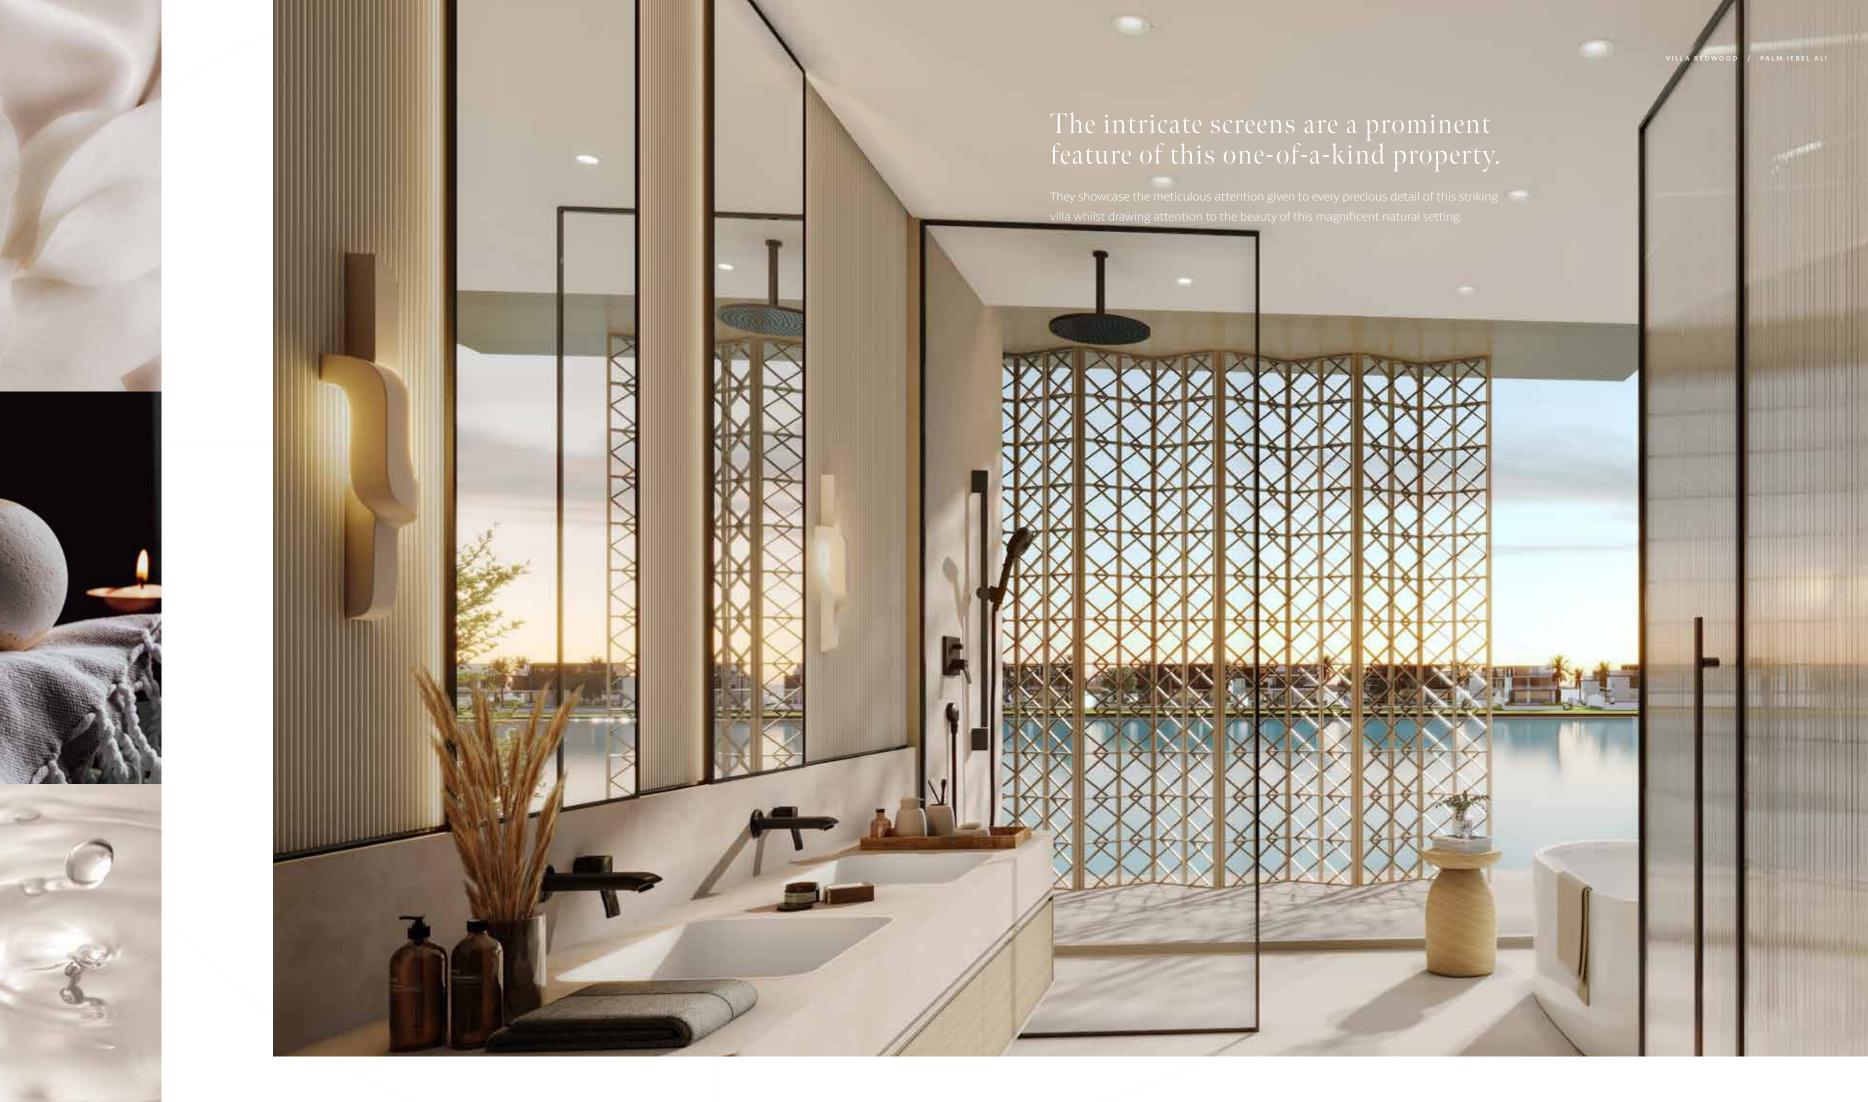

# A NATURAL SEASIDE HAVEN

THE FAÇADE OF THIS VILLA INCLUDES INTRICATE ARABESQUE SCREENS FOR ENHANCED SHADE AND PRIVACY.

Surround yourself with nature and feel its calming, restorative effects. Dream of walking through a vibrant, natural forest filled with flourishing, fragrant flora as you explore this beautiful, nature-inspired home. Relax and reconnect with the great outdoors as you delight in sumptuous, spacious rooms which extend outwards towards the sea. Quality time spent in this spectacular home will brighten your mood and lifestyle with its peaceful atmosphere of total tranquillity.

As you step inside the dramatic foyer, enjoy the calming sense of space and air. Impressive water views and delicate natural light will greet you at all times of the day.

Soft shades, warm materials, and the finest luxury finishes come together to create a naturally peaceful atmosphere.