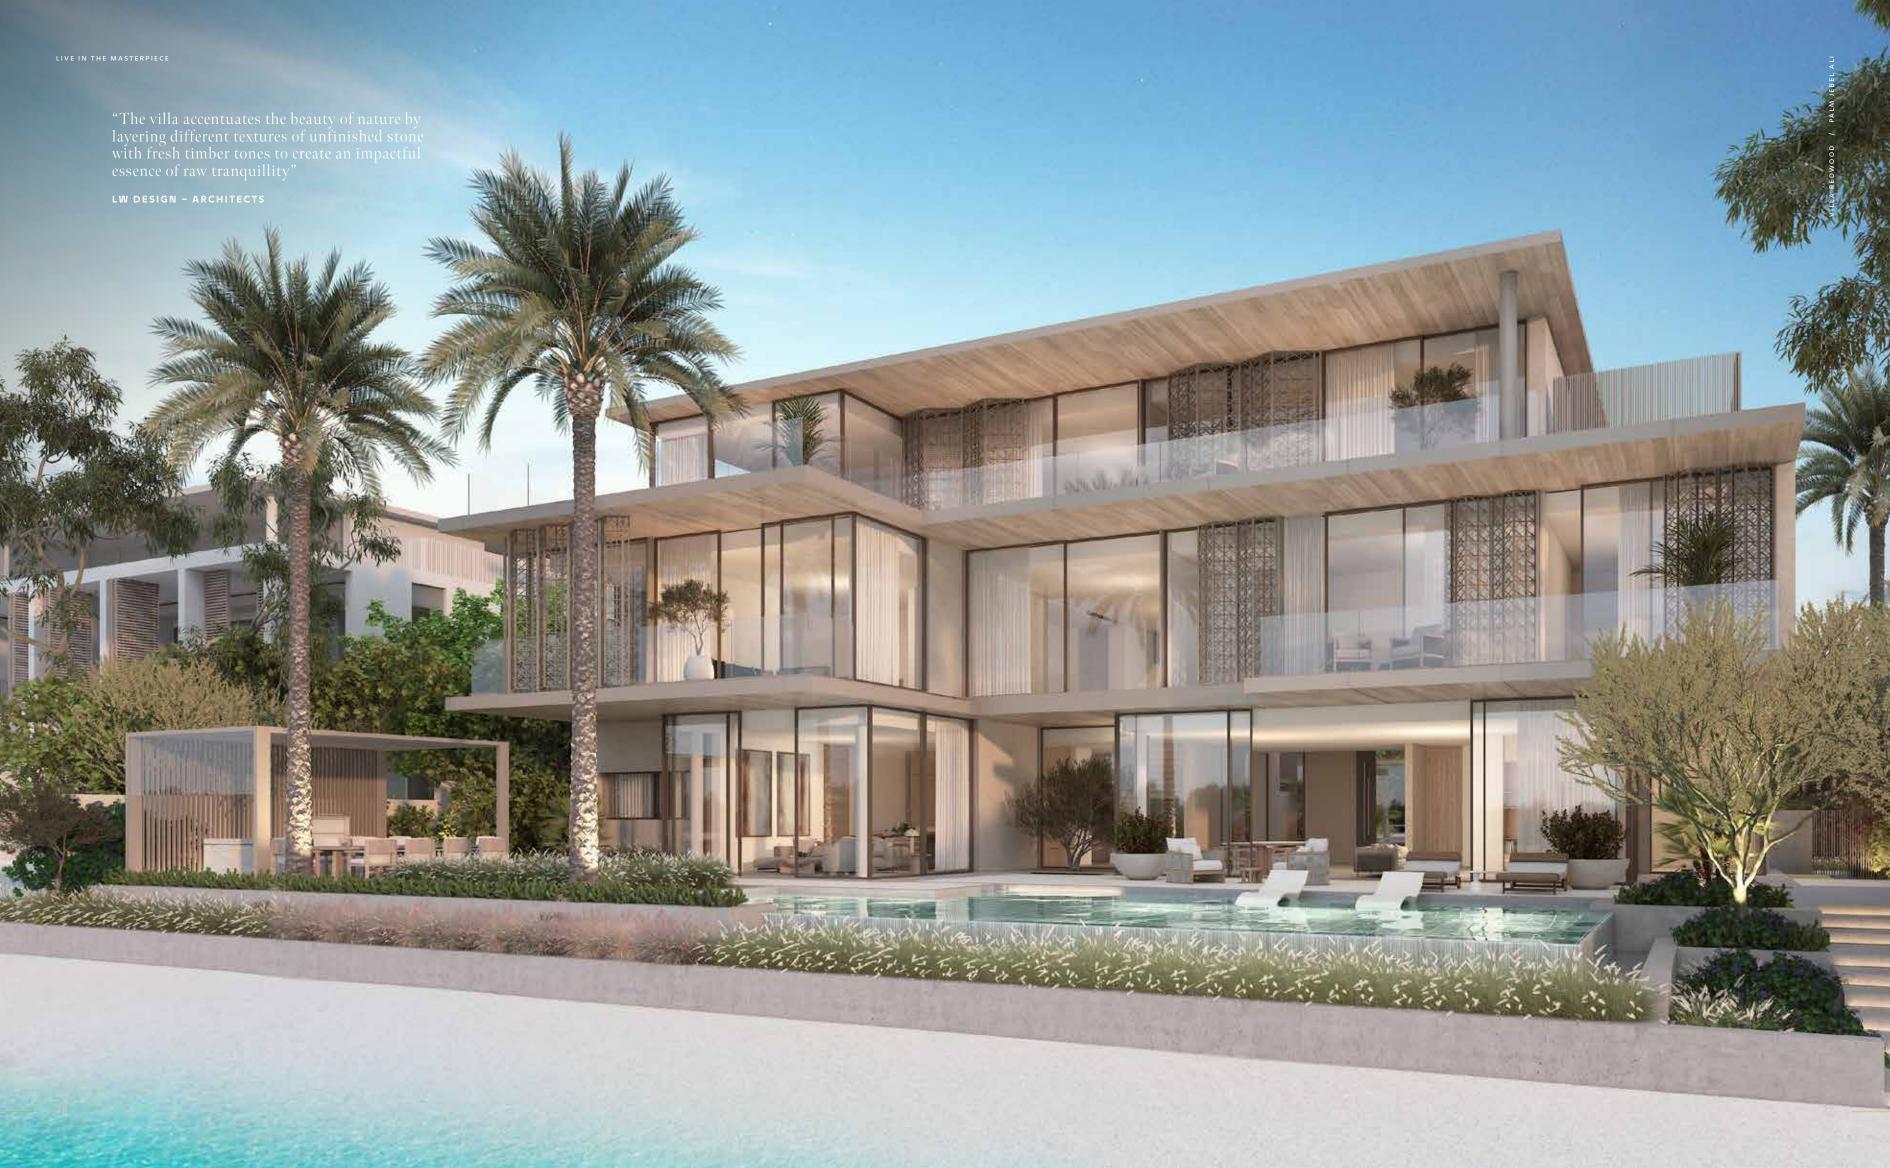

## REDWOOD

Seven-Bedroom Property

"A nature-inspired villa, layering earthy tones and textures to create a warm and inviting home."

LW DESIGN - ARCHITECT

\_\_\_\_\_ VILLA REDWOOD

# A NATURAL SEASIDE HAVEN

THE FAÇADE OF THIS VILLA INCLUDES INTRICATE ARABESQUE SCREENS FOR ENHANCED SHADE AND PRIVACY.

Surround yourself with nature and feel its calming, restorative effects. Dream of walking through a vibrant, natural forest filled with flourishing, fragrant flora as you explore this beautiful, nature-inspired home. Relax and reconnect with the great outdoors as you delight in sumptuous, spacious rooms which extend outwards towards the sea. Quality time spent in this spectacular home will brighten your mood and lifestyle with its peaceful atmosphere of total tranquillity.