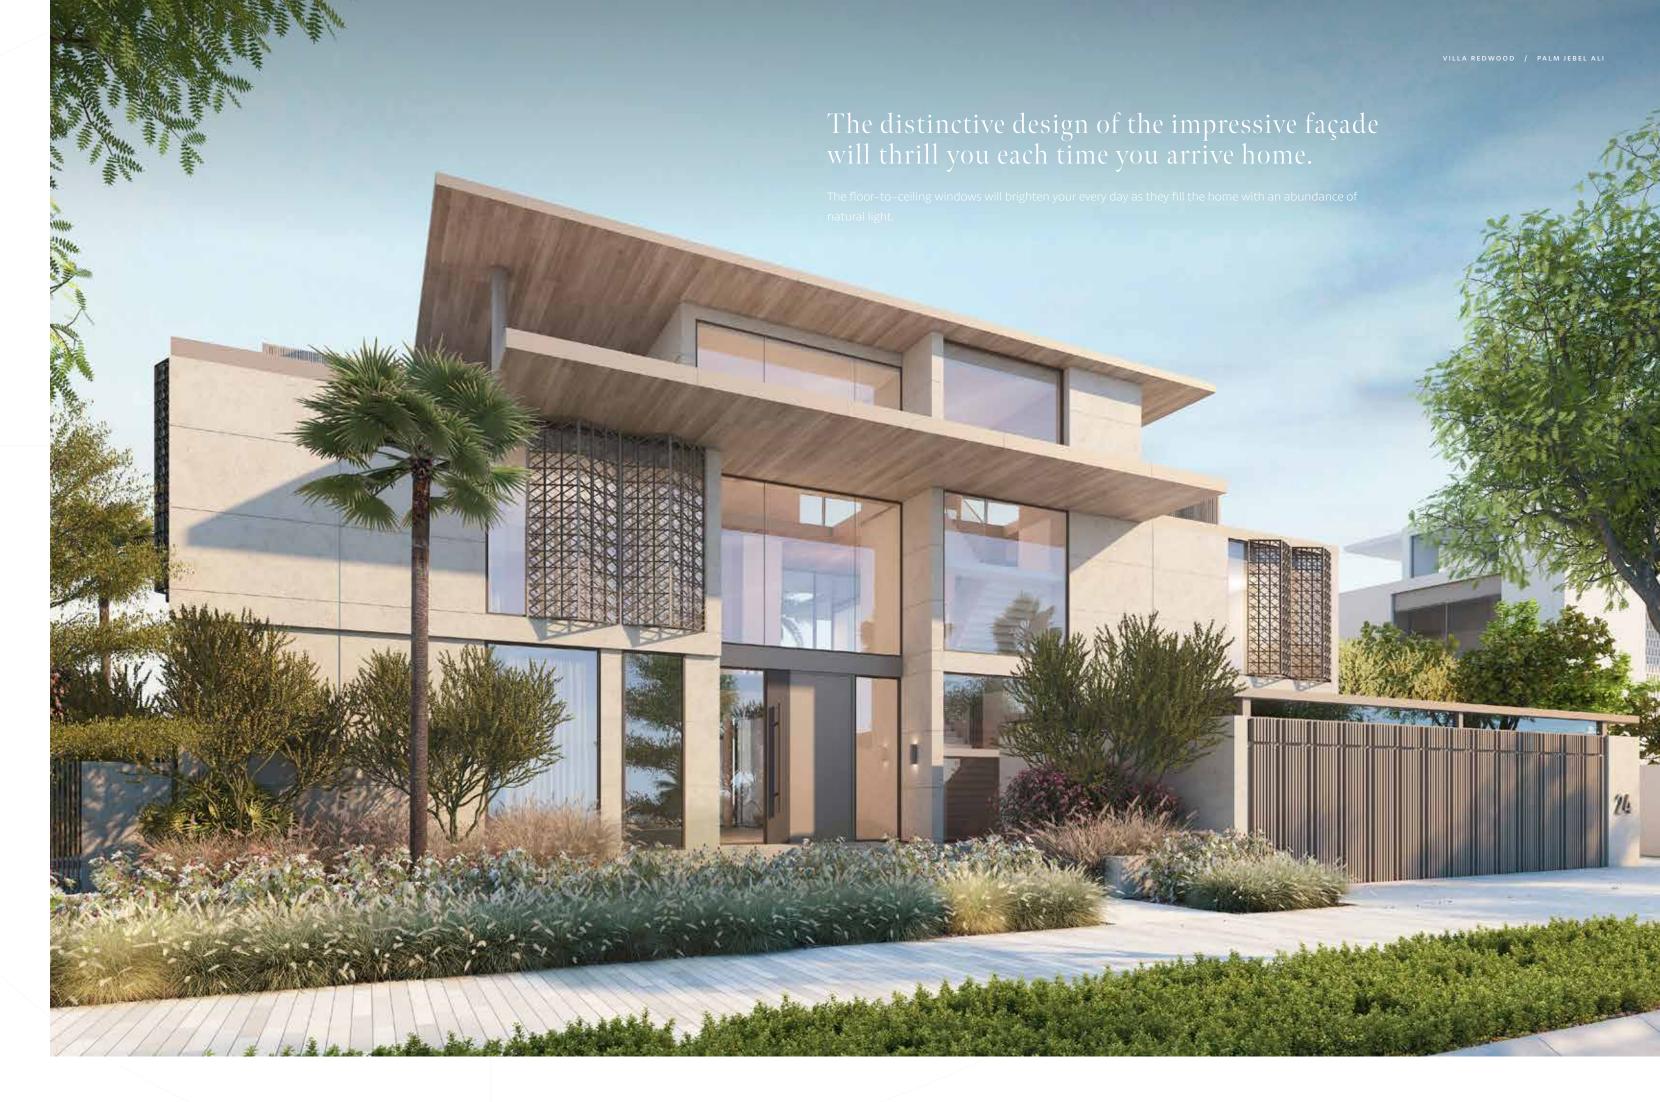

## REDWOOD

Seven-Bedroom Property

"A nature-inspired villa, layering earthy tones and textures to create a warm and inviting home."

LW DESIGN - ARCHITECT

\_\_\_\_\_ VILLA REDWOOD

# A NATURAL SEASIDE HAVEN

THE FAÇADE OF THIS VILLA INCLUDES INTRICATE ARABESQUE SCREENS FOR ENHANCED SHADE AND PRIVACY.

Surround yourself with nature and feel its calming, restorative effects. Dream of walking through a vibrant, natural forest filled with flourishing, fragrant flora as you explore this beautiful, nature-inspired home. Relax and reconnect with the great outdoors as you delight in sumptuous, spacious rooms which extend outwards towards the sea. Quality time spent in this spectacular home will brighten your mood and lifestyle with its peaceful atmosphere of total tranquillity.

As you step inside the dramatic foyer, enjoy the calming sense of space and air. Impressive water views and delicate natural light will greet you at all times of the day.

Soft shades, warm materials, and the finest luxury finishes come together to create a naturally peaceful atmosphere.