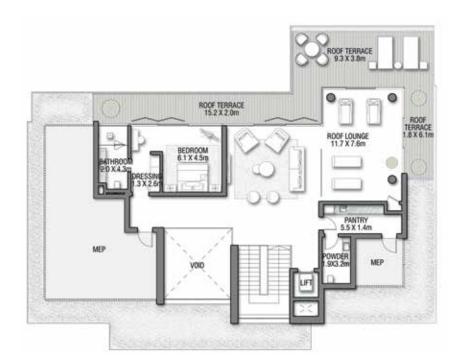

#### GROUND FLOOR

SECOND FLOOR

FIRST FLOOR

VILLA

## REDWOOD

Coral Villas Collection

G + 2

#### 7 BEDROOMS + FORMAL AND FAMILY LOUNGES + ROOF LOUNGE AND TERRACE

| FLOOR TYPE                       | SQ. M.   | SQ. FT.   |
|----------------------------------|----------|-----------|
| Ground Floor                     | 343.78   | 3,700.42  |
| Balcony / Terrace / Porch-GF     | 6.44     | 69.32     |
| First Floor Area                 | 373.82   | 4,023.76  |
| Balcony / Terrace - First Floor  | 36.75    | 395.57    |
| Second Floor Area                | 209.40   | 2,253.96  |
| Balcony / Terrace – Second Floor | 78.29    | 842.71    |
| Garage - Covered                 | 81.72    | 879.63    |
| TOTAL BUILT-UP AREA              | 1,130.20 | 12,165.37 |
|                                  |          |           |
| Garage with Pergola              | 0.0      | 0.0       |
| TOTAL AREA                       | 1,130.20 | 12,165.37 |