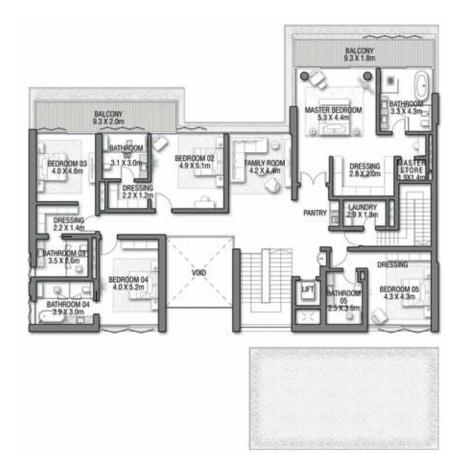

#### GROUND FLOOR

SECOND FLOOR

FIRST FLOOR

VILLA

## REDWOOD

Coral Villas Collection

G + 2

#### 7 BEDROOMS + FORMAL AND FAMILY LOUNGES + ROOF LOUNGE AND TERRACE

| FLOOR TYPE                       | SQ. M.   | SQ. FT.   |
|----------------------------------|----------|-----------|
| Ground Floor                     | 343.78   | 3,700.42  |
| Balcony / Terrace / Porch-GF     | 6.44     | 69.32     |
| First Floor Area                 | 373.82   | 4,023.76  |
| Balcony / Terrace - First Floor  | 36.75    | 395.57    |
| Second Floor Area                | 209.40   | 2,253.96  |
| Balcony / Terrace – Second Floor | 78.29    | 842.71    |
| Garage - Covered                 | 81.72    | 879.63    |
| TOTAL BUILT-UP AREA              | 1,130.20 | 12,165.37 |
|                                  |          |           |
| Garage with Pergola              | 0.0      | 0.0       |
| TOTAL AREA                       | 1,130.20 | 12,165.37 |