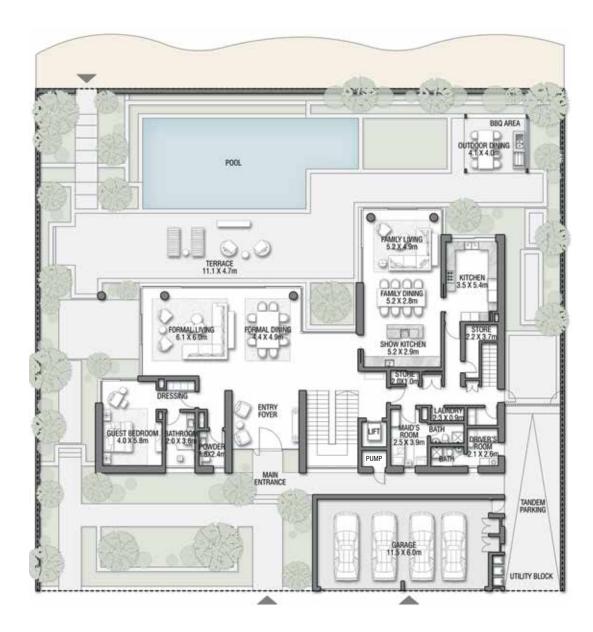

#### GROUND FLOOR

SECOND FLOOR

FIRST FLOOR

VILLA

## REDWOOD

Coral Villas Collection

G + 2

#### 7 BEDROOMS + FORMAL AND FAMILY LOUNGES + ROOF LOUNGE AND TERRACE

| FLOOR TYPE                       | SQ. M.   | SQ. FT.   |
|----------------------------------|----------|-----------|
| Ground Floor                     | 343.78   | 3,700.42  |
| Balcony / Terrace / Porch-GF     | 6.44     | 69.32     |
| First Floor Area                 | 373.82   | 4,023.76  |
| Balcony / Terrace - First Floor  | 36.75    | 395.57    |
| Second Floor Area                | 209.40   | 2,253.96  |
| Balcony / Terrace – Second Floor | 78.29    | 842.71    |
| Garage - Covered                 | 81.72    | 879.63    |
| TOTAL BUILT-UP AREA              | 1,130.20 | 12,165.37 |
|                                  |          |           |
| Garage with Pergola              | 0.0      | 0.0       |
| TOTAL AREA                       | 1,130.20 | 12,165.37 |