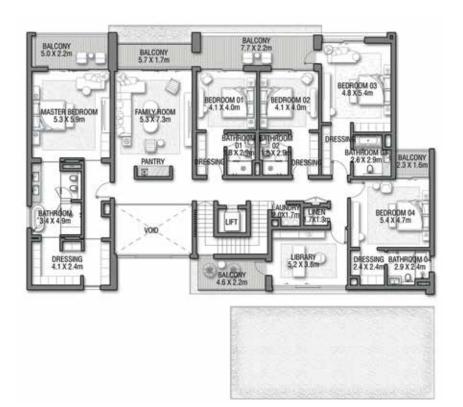

Choose to embellish this jewel-like home with your treasured possessions and personal style and create your perfect living environment.

GROUND FLOOR

SECOND FLOOR

FIRST FLOOR

VILLA

## R U B Y S U N S E T

Coral Villas Collection

G + 2

7 BEDROOMS + FORMAL AND FAMILY LOUNGES + LIBRARY + MEDIA ROOM + ROOF LOUNGE AND TERRACE

| FLOOR TYPE                       | SQ. M.   | SQ. FT.   |
|----------------------------------|----------|-----------|
| Ground Floor                     | 381.38   | 4,105.14  |
| Balcony / Terrace / Porch-GF     | 1.38     | 14.85     |
| First Floor Area                 | 362.65   | 3,903.53  |
| Balcony / Terrace – First Floor  | 60.00    | 645.83    |
| Second Floor Area                | 166.90   | 1,796.50  |
| Balcony / Terrace – Second Floor | 72.71    | 782.64    |
| Garage - Covered                 | 84.26    | 906.97    |
| TOTAL BUILT-UP AREA              | 1,129.28 | 12,155.47 |
|                                  |          |           |
| Garage with Pergola              | 0.0      | 0.0       |
| TOTAL AREA                       | 1,129.28 | 12,155.47 |