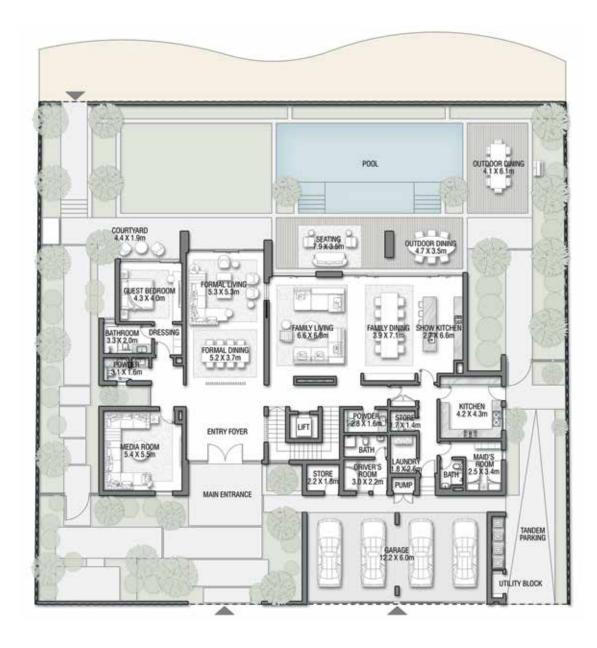

## R U B Y S U N S E T

Coral Villas Collection

G + 2

7 BEDROOMS + FORMAL AND FAMILY LOUNGES + LIBRARY + MEDIA ROOM + ROOF LOUNGE AND TERRACE

| FLOOR TYPE                       | SQ. M.   | SQ. FT.   |
|----------------------------------|----------|-----------|
| Ground Floor                     | 381.38   | 4,105.14  |
| Balcony / Terrace / Porch-GF     | 1.38     | 14.85     |
| First Floor Area                 | 362.65   | 3,903.53  |
| Balcony / Terrace – First Floor  | 60.00    | 645.83    |
| Second Floor Area                | 166.90   | 1,796.50  |
| Balcony / Terrace – Second Floor | 72.71    | 782.64    |
| Garage - Covered                 | 84.26    | 906.97    |
| TOTAL BUILT-UP AREA              | 1,129.28 | 12,155.47 |
|                                  |          |           |
| Garage with Pergola              | 0.0      | 0.0       |
| TOTAL AREA                       | 1,129.28 | 12,155.47 |