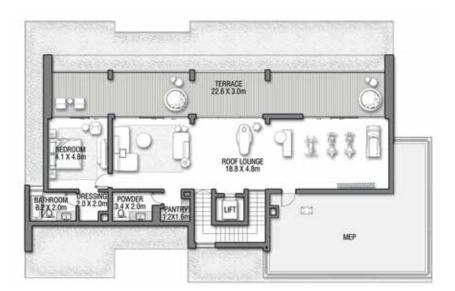

## R U B Y S U N S E T

Coral Villas Collection

G + 2

7 BEDROOMS + FORMAL AND FAMILY LOUNGES + LIBRARY + MEDIA ROOM + ROOF LOUNGE AND TERRACE

| FLOOR TYPE                       | SQ. M.   | SQ. FT.   |
|----------------------------------|----------|-----------|
| Ground Floor                     | 381.38   | 4,105.14  |
| Balcony / Terrace / Porch-GF     | 1.38     | 14.85     |
| First Floor Area                 | 362.65   | 3,903.53  |
| Balcony / Terrace – First Floor  | 60.00    | 645.83    |
| Second Floor Area                | 166.90   | 1,796.50  |
| Balcony / Terrace – Second Floor | 72.71    | 782.64    |
| Garage - Covered                 | 84.26    | 906.97    |
| TOTAL BUILT-UP AREA              | 1,129.28 | 12,155.47 |
|                                  |          |           |
| Garage with Pergola              | 0.0      | 0.0       |
| TOTAL AREA                       | 1,129.28 | 12,155.47 |