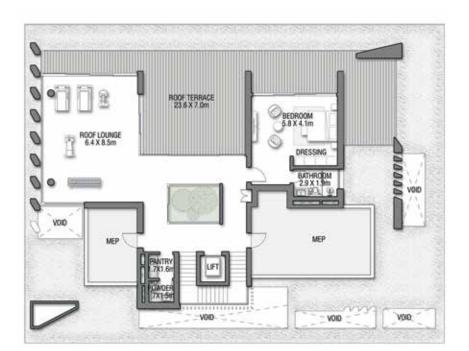

SECOND FLOOR

FIRST FLOOR

VILLA

### TERRACOTTA

Coral Villas Collection

G + 2

7 BEDROOMS + FORMAL AND FAMILY LOUNGES + SHOW GARAGE + OFFICE + ROOF LOUNGE AND TERRACE

| FLOOR TYPE                       | SQ. M.   | SQ. FT.   |
|----------------------------------|----------|-----------|
| Ground Floor                     | 351.58   | 3,784.38  |
| Balcony / Terrace / Porch-GF     | 0.0      | 0.0       |
| First Floor Area                 | 365.54   | 3,934.64  |
| Balcony / Terrace – First Floor  | 73.21    | 788.03    |
| Second Floor Area                | 180.54   | 1,943.32  |
| Balcony / Terrace – Second Floor | 92.52    | 995.88    |
| Garage - Covered                 | 64.50    | 694.27    |
| TOTAL BUILT-UP AREA              | 1,127.89 | 12,140.51 |
| Garage with Pergola              | 0.0      | 0.0       |
| TOTAL AREA                       | 1,127.89 | 12,140.51 |