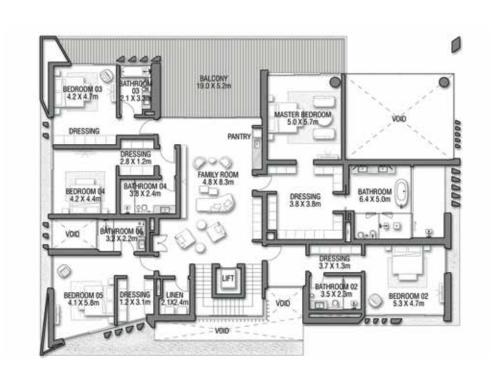

SECOND FLOOR

FIRST FLOOR

VILLA

### TERRACOTTA

Coral Villas Collection

G + 2

7 BEDROOMS + FORMAL AND FAMILY LOUNGES + SHOW GARAGE + OFFICE + ROOF LOUNGE AND TERRACE

| FLOOR TYPE                       | SQ. M.   | SQ. FT.   |
|----------------------------------|----------|-----------|
| Ground Floor                     | 351.58   | 3,784.38  |
| Balcony / Terrace / Porch-GF     | 0.0      | 0.0       |
| First Floor Area                 | 365.54   | 3,934.64  |
| Balcony / Terrace – First Floor  | 73.21    | 788.03    |
| Second Floor Area                | 180.54   | 1,943.32  |
| Balcony / Terrace – Second Floor | 92.52    | 995.88    |
| Garage - Covered                 | 64.50    | 694.27    |
| TOTAL BUILT-UP AREA              | 1,127.89 | 12,140.51 |
| Garage with Pergola              | 0.0      | 0.0       |
| TOTAL AREA                       | 1,127.89 | 12,140.51 |