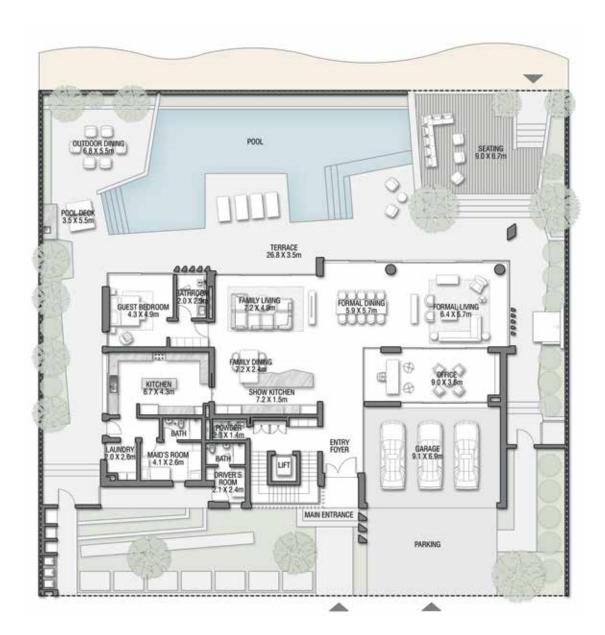

The presence of natural elements, such as warm sunshine, the sparkling sea, and lush greenery, add a new dimension to this vibrant design, creating a blissful environment from morning until night.

GROUND FLOOR

SECOND FLOOR

FIRST FLOOR

VILLA

### TERRACOTTA

Coral Villas Collection

G + 2

7 BEDROOMS + FORMAL AND FAMILY LOUNGES + SHOW GARAGE + OFFICE + ROOF LOUNGE AND TERRACE

| FLOOR TYPE                       | SQ. M.   | SQ. FT.   |
|----------------------------------|----------|-----------|
| Ground Floor                     | 351.58   | 3,784.38  |
| Balcony / Terrace / Porch-GF     | 0.0      | 0.0       |
| First Floor Area                 | 365.54   | 3,934.64  |
| Balcony / Terrace – First Floor  | 73.21    | 788.03    |
| Second Floor Area                | 180.54   | 1,943.32  |
| Balcony / Terrace – Second Floor | 92.52    | 995.88    |
| Garage - Covered                 | 64.50    | 694.27    |
| TOTAL BUILT-UP AREA              | 1,127.89 | 12,140.51 |
| Garage with Pergola              | 0.0      | 0.0       |
| TOTAL AREA                       | 1,127.89 | 12,140.51 |