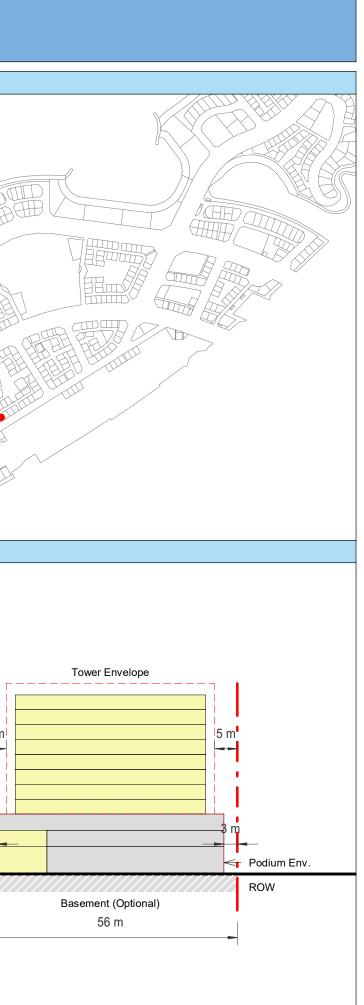

| Plot Regulations                                                                                                                                                                                                                 |                                                                                                                                                                                                        | PLOT PLAN                | MASTER PLAN |
|----------------------------------------------------------------------------------------------------------------------------------------------------------------------------------------------------------------------------------|--------------------------------------------------------------------------------------------------------------------------------------------------------------------------------------------------------|--------------------------|-------------|
| Land Use                                                                                                                                                                                                                         | HOTEL (BEACH RESORT)                                                                                                                                                                                   |                          |             |
| Plot Area                                                                                                                                                                                                                        | 36,470 m <sup>2</sup>                                                                                                                                                                                  |                          |             |
| FAR                                                                                                                                                                                                                              | 1.50                                                                                                                                                                                                   | Open Space Adjacent Plot |             |
| Max. Tower Coverage                                                                                                                                                                                                              | 35%                                                                                                                                                                                                    |                          |             |
| GFA                                                                                                                                                                                                                              | 54,705 m <sup>2</sup>                                                                                                                                                                                  | C                        |             |
| Max. Height                                                                                                                                                                                                                      | G+7                                                                                                                                                                                                    |                          |             |
|                                                                                                                                                                                                                                  |                                                                                                                                                                                                        |                          |             |
|                                                                                                                                                                                                                                  |                                                                                                                                                                                                        |                          |             |
| Setbacks                                                                                                                                                                                                                         |                                                                                                                                                                                                        |                          |             |
| <u>Ground + Tower</u>                                                                                                                                                                                                            |                                                                                                                                                                                                        |                          |             |
| A - 10 m                                                                                                                                                                                                                         |                                                                                                                                                                                                        |                          |             |
| B - 10 m                                                                                                                                                                                                                         |                                                                                                                                                                                                        | ROW                      |             |
| C - 15 m                                                                                                                                                                                                                         |                                                                                                                                                                                                        | 88.23 m                  |             |
| D - 10 m                                                                                                                                                                                                                         |                                                                                                                                                                                                        |                          |             |
| <ul> <li>Maximum Number of Keys 497</li> <li>Minimum Av. Unit Area 110m<sup>2</sup></li> </ul>                                                                                                                                   | <ul> <li>Infrastructure Provisions: Developer shall not<br/>exceed the utility allocation assigned to the plot<br/>and shall comply with connection scheme as</li> </ul>                               | INDICATIVE MASSING       | SECTION     |
| <ul> <li>Leisure Facilities may include Swimming Pool<br/>and / or areas for Outdoor Seating / Activities</li> <li>Site boundary walls / fences along</li> </ul>                                                                 | <ul> <li>provided by Master Developer</li> <li>Plot developer to ensure coordination between</li> </ul>                                                                                                |                          |             |
| <ul> <li>neighboring plots are not allowed</li> <li>Basement is allowed</li> <li>Plant room to be screened and setback from</li> </ul>                                                                                           | internal plot design levels and external levels,<br>where the plot interfaces with ROW, open space<br>or waterfront conditions                                                                         |                          |             |
| tower edge min. 3 m<br>• Min. 30% of Building Facade shall be recessed                                                                                                                                                           | Energy Condition                                                                                                                                                                                       |                          |             |
| or projected from the edge of the building <ul> <li>7m Ground Floor Height</li> <li>3.6m for Podium &amp; Typical Floors</li> </ul>                                                                                              | <ul> <li>100% of the interior and exterior lighting is LED</li> <li>Solar panels for all external LED lighting</li> </ul>                                                                              |                          |             |
|                                                                                                                                                                                                                                  | <ul> <li>Solar panels for all water heaters</li> <li>Solar panels for heating Swimming Pools for all<br/>Hotels / Resorts</li> </ul>                                                                   |                          |             |
| Parking                                                                                                                                                                                                                          | Envelope                                                                                                                                                                                               |                          | I           |
| Hotel                                                                                                                                                                                                                            | Plot Boundary                                                                                                                                                                                          |                          | 10 m        |
| No Build Zone                                                                                                                                                                                                                    | Vehicular Access                                                                                                                                                                                       |                          |             |
|                                                                                                                                                                                                                                  | Pedestrian Access                                                                                                                                                                                      |                          | age         |
| Notes:<br>- Overall Average GFA per key = 110m <sup>2</sup><br>- Maximum permissible GFA (Gross Floor Area) is calculated by m<br>- Maximum permissible GFA is defined as all horizontal floor areas                             | nultiplying the total plot area by the FAR.<br>s of the building measured from the exterior surfaces of the outsid                                                                                     |                          | Open Space  |
| <ul> <li>walls including all enclosed air-conditioned spaces and half of the</li> <li>The maximum permissible GFA excludes car parking and vehicu<br/>escape staircase, shafts, garbage room, uncovered/unenclosed to</li> </ul> | e areas of covered balconies and terraces.<br>Ilar circulation, all utilities required by authorities and service providers,<br>terraces and balconies, all plant equipment and service areas on roof, |                          | 0           |
| and telecommunication installations.<br>- Amalgamation or subdivision of plots is upon Master Developer a                                                                                                                        | approval and the applicable fees.                                                                                                                                                                      |                          |             |
| DIA-BF                                                                                                                                                                                                                           | R-0003A                                                                                                                                                                                                |                          |             |
| HOTEL (BEA                                                                                                                                                                                                                       | ACH RESORT)                                                                                                                                                                                            |                          |             |
| L                                                                                                                                                                                                                                |                                                                                                                                                                                                        |                          | L           |