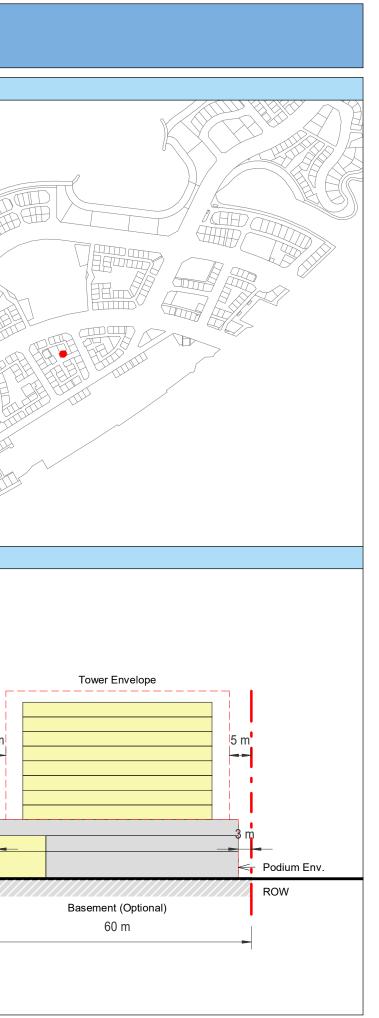

| Plot Regulations                                                                                                                                                                                                                 |                                                                                                                                                                                                        | PLOT PLAN                | MASTER PLAN |
|----------------------------------------------------------------------------------------------------------------------------------------------------------------------------------------------------------------------------------|--------------------------------------------------------------------------------------------------------------------------------------------------------------------------------------------------------|--------------------------|-------------|
| Land Use                                                                                                                                                                                                                         | HOTEL (BEACH RESORT)                                                                                                                                                                                   |                          |             |
| Plot Area                                                                                                                                                                                                                        | 36,470 m <sup>2</sup>                                                                                                                                                                                  |                          |             |
| FAR                                                                                                                                                                                                                              | 1.50                                                                                                                                                                                                   | Open Space Adjacent Plot |             |
| Max. Tower Coverage                                                                                                                                                                                                              | 35%                                                                                                                                                                                                    |                          |             |
| GFA                                                                                                                                                                                                                              | 54,705 m <sup>2</sup>                                                                                                                                                                                  | C                        |             |
| Max. Height                                                                                                                                                                                                                      | G+7                                                                                                                                                                                                    |                          |             |
|                                                                                                                                                                                                                                  |                                                                                                                                                                                                        |                          |             |
|                                                                                                                                                                                                                                  |                                                                                                                                                                                                        |                          |             |
| Setbacks                                                                                                                                                                                                                         |                                                                                                                                                                                                        |                          |             |
| <u>Ground + Tower</u>                                                                                                                                                                                                            |                                                                                                                                                                                                        |                          |             |
| A - 10 m                                                                                                                                                                                                                         |                                                                                                                                                                                                        |                          |             |
| B - 10 m                                                                                                                                                                                                                         |                                                                                                                                                                                                        | ROW                      |             |
| C - 15 m                                                                                                                                                                                                                         |                                                                                                                                                                                                        | 88.23 m                  |             |
| D - 10 m                                                                                                                                                                                                                         |                                                                                                                                                                                                        |                          |             |
| <ul> <li>Maximum Number of Keys 497</li> <li>Minimum Av. Unit Area 110m<sup>2</sup></li> </ul>                                                                                                                                   | <ul> <li>Infrastructure Provisions: Developer shall not<br/>exceed the utility allocation assigned to the plot<br/>and shall comply with connection scheme as</li> </ul>                               | INDICATIVE MASSING       | SECTION     |
| <ul> <li>Leisure Facilities may include Swimming Pool<br/>and / or areas for Outdoor Seating / Activities</li> <li>Site boundary walls / fences along</li> </ul>                                                                 | <ul> <li>provided by Master Developer</li> <li>Plot developer to ensure coordination between</li> </ul>                                                                                                |                          |             |
| <ul> <li>neighboring plots are not allowed</li> <li>Basement is allowed</li> <li>Plant room to be screened and setback from</li> </ul>                                                                                           | internal plot design levels and external levels,<br>where the plot interfaces with ROW, open space<br>or waterfront conditions                                                                         |                          |             |
| tower edge min. 3 m<br>• Min. 30% of Building Facade shall be recessed                                                                                                                                                           | Energy Condition                                                                                                                                                                                       |                          |             |
| or projected from the edge of the building <ul> <li>7m Ground Floor Height</li> <li>3.6m for Podium &amp; Typical Floors</li> </ul>                                                                                              | <ul> <li>100% of the interior and exterior lighting is LED</li> <li>Solar panels for all external LED lighting</li> </ul>                                                                              |                          |             |
|                                                                                                                                                                                                                                  | <ul> <li>Solar panels for all water heaters</li> <li>Solar panels for heating Swimming Pools for all<br/>Hotels / Resorts</li> </ul>                                                                   |                          |             |
| Parking                                                                                                                                                                                                                          | Envelope                                                                                                                                                                                               |                          | I           |
| Hotel                                                                                                                                                                                                                            | Plot Boundary                                                                                                                                                                                          |                          | 10 m        |
| No Build Zone                                                                                                                                                                                                                    | Vehicular Access                                                                                                                                                                                       |                          |             |
|                                                                                                                                                                                                                                  | Pedestrian Access                                                                                                                                                                                      |                          | age         |
| Notes:<br>- Overall Average GFA per key = 110m <sup>2</sup><br>- Maximum permissible GFA (Gross Floor Area) is calculated by m<br>- Maximum permissible GFA is defined as all horizontal floor areas                             | nultiplying the total plot area by the FAR.<br>s of the building measured from the exterior surfaces of the outsid                                                                                     |                          | Open Space  |
| <ul> <li>walls including all enclosed air-conditioned spaces and half of the</li> <li>The maximum permissible GFA excludes car parking and vehicu<br/>escape staircase, shafts, garbage room, uncovered/unenclosed to</li> </ul> | e areas of covered balconies and terraces.<br>Ilar circulation, all utilities required by authorities and service providers,<br>terraces and balconies, all plant equipment and service areas on roof, |                          | 0           |
| and telecommunication installations.<br>- Amalgamation or subdivision of plots is upon Master Developer a                                                                                                                        | approval and the applicable fees.                                                                                                                                                                      |                          |             |
| DIA-BF                                                                                                                                                                                                                           | R-0003A                                                                                                                                                                                                |                          |             |
| HOTEL (BEA                                                                                                                                                                                                                       | ACH RESORT)                                                                                                                                                                                            |                          |             |
| L                                                                                                                                                                                                                                |                                                                                                                                                                                                        |                          | L           |