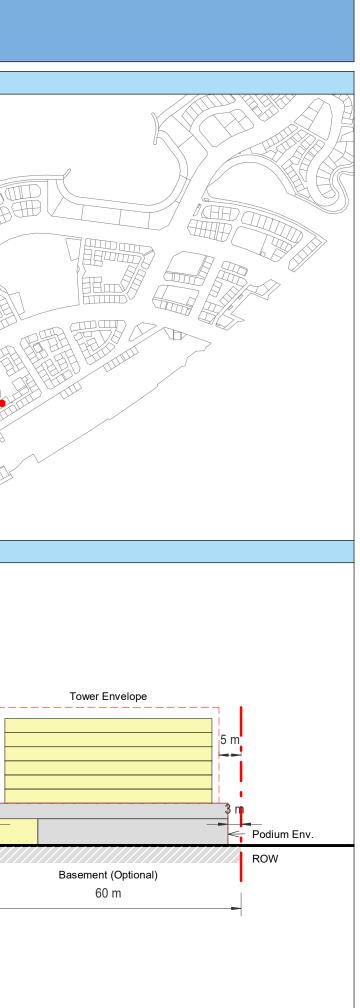

| Plot Regulations                                                                                                                                                                                                                 |                                                                                                                                                                                                        | PLOT PLAN                | MASTER PLAN |
|----------------------------------------------------------------------------------------------------------------------------------------------------------------------------------------------------------------------------------|--------------------------------------------------------------------------------------------------------------------------------------------------------------------------------------------------------|--------------------------|-------------|
| Land Use                                                                                                                                                                                                                         | HOTEL (BEACH RESORT)                                                                                                                                                                                   |                          |             |
| Plot Area                                                                                                                                                                                                                        | 36,470 m <sup>2</sup>                                                                                                                                                                                  |                          |             |
| FAR                                                                                                                                                                                                                              | 1.50                                                                                                                                                                                                   | Open Space Adjacent Plot |             |
| Max. Tower Coverage                                                                                                                                                                                                              | 35%                                                                                                                                                                                                    |                          |             |
| GFA                                                                                                                                                                                                                              | 54,705 m <sup>2</sup>                                                                                                                                                                                  | C                        |             |
| Max. Height                                                                                                                                                                                                                      | G+7                                                                                                                                                                                                    |                          |             |
|                                                                                                                                                                                                                                  |                                                                                                                                                                                                        |                          |             |
|                                                                                                                                                                                                                                  |                                                                                                                                                                                                        |                          |             |
| Setbacks                                                                                                                                                                                                                         |                                                                                                                                                                                                        |                          |             |
| <u>Ground + Tower</u>                                                                                                                                                                                                            |                                                                                                                                                                                                        |                          |             |
| A - 10 m                                                                                                                                                                                                                         |                                                                                                                                                                                                        |                          |             |
| B - 10 m                                                                                                                                                                                                                         |                                                                                                                                                                                                        | ROW                      |             |
| C - 15 m                                                                                                                                                                                                                         |                                                                                                                                                                                                        | 88.23 m                  |             |
| D - 10 m                                                                                                                                                                                                                         |                                                                                                                                                                                                        |                          |             |
| <ul> <li>Maximum Number of Keys 497</li> <li>Minimum Av. Unit Area 110m<sup>2</sup></li> </ul>                                                                                                                                   | <ul> <li>Infrastructure Provisions: Developer shall not<br/>exceed the utility allocation assigned to the plot<br/>and shall comply with connection scheme as</li> </ul>                               | INDICATIVE MASSING       | SECTION     |
| <ul> <li>Leisure Facilities may include Swimming Pool<br/>and / or areas for Outdoor Seating / Activities</li> <li>Site boundary walls / fences along</li> </ul>                                                                 | <ul> <li>provided by Master Developer</li> <li>Plot developer to ensure coordination between</li> </ul>                                                                                                |                          |             |
| <ul> <li>neighboring plots are not allowed</li> <li>Basement is allowed</li> <li>Plant room to be screened and setback from</li> </ul>                                                                                           | internal plot design levels and external levels,<br>where the plot interfaces with ROW, open space<br>or waterfront conditions                                                                         |                          |             |
| tower edge min. 3 m<br>• Min. 30% of Building Facade shall be recessed                                                                                                                                                           | Energy Condition                                                                                                                                                                                       |                          |             |
| or projected from the edge of the building <ul> <li>7m Ground Floor Height</li> <li>3.6m for Podium &amp; Typical Floors</li> </ul>                                                                                              | <ul> <li>100% of the interior and exterior lighting is LED</li> <li>Solar panels for all external LED lighting</li> </ul>                                                                              |                          |             |
|                                                                                                                                                                                                                                  | <ul> <li>Solar panels for all water heaters</li> <li>Solar panels for heating Swimming Pools for all<br/>Hotels / Resorts</li> </ul>                                                                   |                          |             |
| Parking                                                                                                                                                                                                                          | Envelope                                                                                                                                                                                               |                          | I           |
| Hotel                                                                                                                                                                                                                            | Plot Boundary                                                                                                                                                                                          |                          | 10 m        |
| No Build Zone                                                                                                                                                                                                                    | Vehicular Access                                                                                                                                                                                       |                          |             |
|                                                                                                                                                                                                                                  | Pedestrian Access                                                                                                                                                                                      |                          | age         |
| Notes:<br>- Overall Average GFA per key = 110m <sup>2</sup><br>- Maximum permissible GFA (Gross Floor Area) is calculated by m<br>- Maximum permissible GFA is defined as all horizontal floor areas                             | nultiplying the total plot area by the FAR.<br>s of the building measured from the exterior surfaces of the outsid                                                                                     |                          | Open Space  |
| <ul> <li>walls including all enclosed air-conditioned spaces and half of the</li> <li>The maximum permissible GFA excludes car parking and vehicu<br/>escape staircase, shafts, garbage room, uncovered/unenclosed to</li> </ul> | e areas of covered balconies and terraces.<br>Ilar circulation, all utilities required by authorities and service providers,<br>terraces and balconies, all plant equipment and service areas on roof, |                          | 0           |
| and telecommunication installations.<br>- Amalgamation or subdivision of plots is upon Master Developer a                                                                                                                        | approval and the applicable fees.                                                                                                                                                                      |                          |             |
| DIA-BF                                                                                                                                                                                                                           | R-0003A                                                                                                                                                                                                |                          |             |
| HOTEL (BEA                                                                                                                                                                                                                       | ACH RESORT)                                                                                                                                                                                            |                          |             |
| L                                                                                                                                                                                                                                |                                                                                                                                                                                                        |                          | L           |