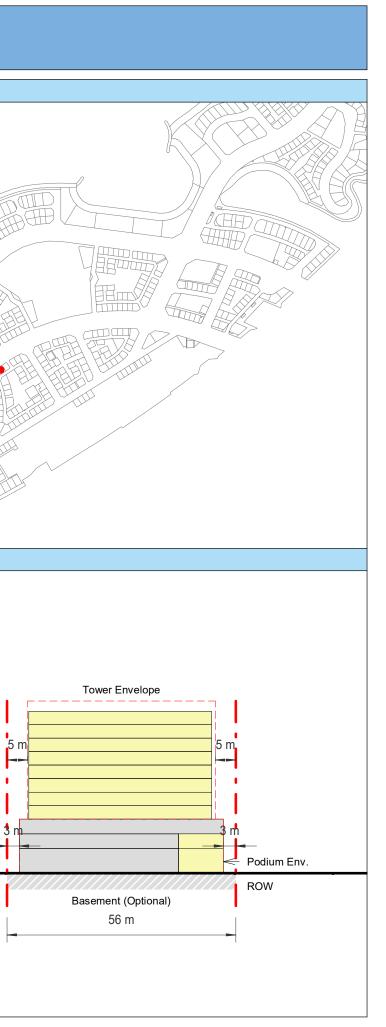

| Plot Regulations                                                                                                                                                                                                                 |                                                                                                                                                                                                        | PLOT PLAN                | MASTER PLAN |
|----------------------------------------------------------------------------------------------------------------------------------------------------------------------------------------------------------------------------------|--------------------------------------------------------------------------------------------------------------------------------------------------------------------------------------------------------|--------------------------|-------------|
| Land Use                                                                                                                                                                                                                         | HOTEL (BEACH RESORT)                                                                                                                                                                                   |                          |             |
| Plot Area                                                                                                                                                                                                                        | 36,470 m <sup>2</sup>                                                                                                                                                                                  |                          |             |
| FAR                                                                                                                                                                                                                              | 1.50                                                                                                                                                                                                   | Open Space Adjacent Plot |             |
| Max. Tower Coverage                                                                                                                                                                                                              | 35%                                                                                                                                                                                                    |                          |             |
| GFA                                                                                                                                                                                                                              | 54,705 m <sup>2</sup>                                                                                                                                                                                  | C                        |             |
| Max. Height                                                                                                                                                                                                                      | G+7                                                                                                                                                                                                    |                          |             |
|                                                                                                                                                                                                                                  |                                                                                                                                                                                                        |                          |             |
|                                                                                                                                                                                                                                  |                                                                                                                                                                                                        |                          |             |
| Setbacks                                                                                                                                                                                                                         |                                                                                                                                                                                                        |                          |             |
| <u>Ground + Tower</u>                                                                                                                                                                                                            |                                                                                                                                                                                                        |                          |             |
| A - 10 m                                                                                                                                                                                                                         |                                                                                                                                                                                                        |                          |             |
| B - 10 m                                                                                                                                                                                                                         |                                                                                                                                                                                                        | ROW                      |             |
| C - 15 m                                                                                                                                                                                                                         |                                                                                                                                                                                                        | 88.23 m                  |             |
| D - 10 m                                                                                                                                                                                                                         |                                                                                                                                                                                                        |                          |             |
| <ul> <li>Maximum Number of Keys 497</li> <li>Minimum Av. Unit Area 110m<sup>2</sup></li> </ul>                                                                                                                                   | <ul> <li>Infrastructure Provisions: Developer shall not<br/>exceed the utility allocation assigned to the plot<br/>and shall comply with connection scheme as</li> </ul>                               | INDICATIVE MASSING       | SECTION     |
| <ul> <li>Leisure Facilities may include Swimming Pool<br/>and / or areas for Outdoor Seating / Activities</li> <li>Site boundary walls / fences along</li> </ul>                                                                 | <ul> <li>provided by Master Developer</li> <li>Plot developer to ensure coordination between</li> </ul>                                                                                                |                          |             |
| <ul> <li>neighboring plots are not allowed</li> <li>Basement is allowed</li> <li>Plant room to be screened and setback from</li> </ul>                                                                                           | internal plot design levels and external levels,<br>where the plot interfaces with ROW, open space<br>or waterfront conditions                                                                         |                          |             |
| tower edge min. 3 m<br>• Min. 30% of Building Facade shall be recessed                                                                                                                                                           | Energy Condition                                                                                                                                                                                       |                          |             |
| or projected from the edge of the building <ul> <li>7m Ground Floor Height</li> <li>3.6m for Podium &amp; Typical Floors</li> </ul>                                                                                              | <ul> <li>100% of the interior and exterior lighting is LED</li> <li>Solar panels for all external LED lighting</li> </ul>                                                                              |                          |             |
|                                                                                                                                                                                                                                  | <ul> <li>Solar panels for all water heaters</li> <li>Solar panels for heating Swimming Pools for all<br/>Hotels / Resorts</li> </ul>                                                                   |                          |             |
| Parking                                                                                                                                                                                                                          | Envelope                                                                                                                                                                                               |                          | I           |
| Hotel                                                                                                                                                                                                                            | Plot Boundary                                                                                                                                                                                          |                          | 10 m        |
| No Build Zone                                                                                                                                                                                                                    | Vehicular Access                                                                                                                                                                                       |                          |             |
|                                                                                                                                                                                                                                  | Pedestrian Access                                                                                                                                                                                      |                          | age         |
| Notes:<br>- Overall Average GFA per key = 110m <sup>2</sup><br>- Maximum permissible GFA (Gross Floor Area) is calculated by m<br>- Maximum permissible GFA is defined as all horizontal floor areas                             | nultiplying the total plot area by the FAR.<br>s of the building measured from the exterior surfaces of the outsid                                                                                     |                          | Open Space  |
| <ul> <li>walls including all enclosed air-conditioned spaces and half of the</li> <li>The maximum permissible GFA excludes car parking and vehicu<br/>escape staircase, shafts, garbage room, uncovered/unenclosed to</li> </ul> | e areas of covered balconies and terraces.<br>Ilar circulation, all utilities required by authorities and service providers,<br>terraces and balconies, all plant equipment and service areas on roof, |                          | 0           |
| and telecommunication installations.<br>- Amalgamation or subdivision of plots is upon Master Developer a                                                                                                                        | approval and the applicable fees.                                                                                                                                                                      |                          |             |
| DIA-BF                                                                                                                                                                                                                           | R-0003A                                                                                                                                                                                                |                          |             |
| HOTEL (BEA                                                                                                                                                                                                                       | ACH RESORT)                                                                                                                                                                                            |                          |             |
| L                                                                                                                                                                                                                                |                                                                                                                                                                                                        |                          | L           |