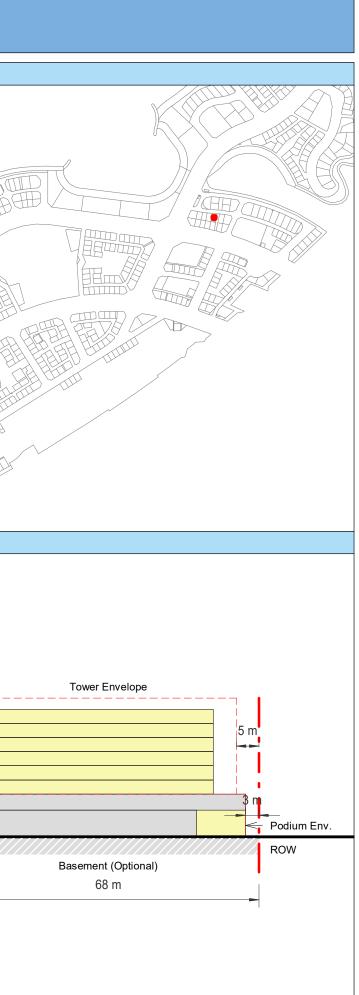

| Plot Regulations                                                                                                                                                                                                                 |                                                                                                                                                                                                        | PLOT PLAN                | MASTER PLAN |
|----------------------------------------------------------------------------------------------------------------------------------------------------------------------------------------------------------------------------------|--------------------------------------------------------------------------------------------------------------------------------------------------------------------------------------------------------|--------------------------|-------------|
| Land Use                                                                                                                                                                                                                         | HOTEL (BEACH RESORT)                                                                                                                                                                                   |                          |             |
| Plot Area                                                                                                                                                                                                                        | 36,470 m <sup>2</sup>                                                                                                                                                                                  |                          |             |
| FAR                                                                                                                                                                                                                              | 1.50                                                                                                                                                                                                   | Open Space Adjacent Plot |             |
| Max. Tower Coverage                                                                                                                                                                                                              | 35%                                                                                                                                                                                                    |                          |             |
| GFA                                                                                                                                                                                                                              | 54,705 m <sup>2</sup>                                                                                                                                                                                  | C                        |             |
| Max. Height                                                                                                                                                                                                                      | G+7                                                                                                                                                                                                    |                          |             |
|                                                                                                                                                                                                                                  |                                                                                                                                                                                                        |                          |             |
|                                                                                                                                                                                                                                  |                                                                                                                                                                                                        |                          |             |
| Setbacks                                                                                                                                                                                                                         |                                                                                                                                                                                                        |                          |             |
| <u>Ground + Tower</u>                                                                                                                                                                                                            |                                                                                                                                                                                                        |                          |             |
| A - 10 m                                                                                                                                                                                                                         |                                                                                                                                                                                                        |                          |             |
| B - 10 m                                                                                                                                                                                                                         |                                                                                                                                                                                                        | ROW                      |             |
| C - 15 m                                                                                                                                                                                                                         |                                                                                                                                                                                                        | 88.23 m                  |             |
| D - 10 m                                                                                                                                                                                                                         |                                                                                                                                                                                                        |                          |             |
| <ul> <li>Maximum Number of Keys 497</li> <li>Minimum Av. Unit Area 110m<sup>2</sup></li> </ul>                                                                                                                                   | <ul> <li>Infrastructure Provisions: Developer shall not<br/>exceed the utility allocation assigned to the plot<br/>and shall comply with connection scheme as</li> </ul>                               | INDICATIVE MASSING       | SECTION     |
| <ul> <li>Leisure Facilities may include Swimming Pool<br/>and / or areas for Outdoor Seating / Activities</li> <li>Site boundary walls / fences along</li> </ul>                                                                 | <ul> <li>provided by Master Developer</li> <li>Plot developer to ensure coordination between</li> </ul>                                                                                                |                          |             |
| <ul> <li>neighboring plots are not allowed</li> <li>Basement is allowed</li> <li>Plant room to be screened and setback from</li> </ul>                                                                                           | internal plot design levels and external levels,<br>where the plot interfaces with ROW, open space<br>or waterfront conditions                                                                         |                          |             |
| tower edge min. 3 m<br>• Min. 30% of Building Facade shall be recessed                                                                                                                                                           | Energy Condition                                                                                                                                                                                       |                          |             |
| or projected from the edge of the building <ul> <li>7m Ground Floor Height</li> <li>3.6m for Podium &amp; Typical Floors</li> </ul>                                                                                              | <ul> <li>100% of the interior and exterior lighting is LED</li> <li>Solar panels for all external LED lighting</li> </ul>                                                                              |                          |             |
|                                                                                                                                                                                                                                  | <ul> <li>Solar panels for all water heaters</li> <li>Solar panels for heating Swimming Pools for all<br/>Hotels / Resorts</li> </ul>                                                                   |                          |             |
| Parking                                                                                                                                                                                                                          | Envelope                                                                                                                                                                                               |                          | I           |
| Hotel                                                                                                                                                                                                                            | Plot Boundary                                                                                                                                                                                          |                          | 10 m        |
| No Build Zone                                                                                                                                                                                                                    | Vehicular Access                                                                                                                                                                                       |                          |             |
|                                                                                                                                                                                                                                  | Pedestrian Access                                                                                                                                                                                      |                          | age         |
| Notes:<br>- Overall Average GFA per key = 110m <sup>2</sup><br>- Maximum permissible GFA (Gross Floor Area) is calculated by m<br>- Maximum permissible GFA is defined as all horizontal floor areas                             | nultiplying the total plot area by the FAR.<br>s of the building measured from the exterior surfaces of the outsid                                                                                     |                          | Open Space  |
| <ul> <li>walls including all enclosed air-conditioned spaces and half of the</li> <li>The maximum permissible GFA excludes car parking and vehicu<br/>escape staircase, shafts, garbage room, uncovered/unenclosed to</li> </ul> | e areas of covered balconies and terraces.<br>Ilar circulation, all utilities required by authorities and service providers,<br>terraces and balconies, all plant equipment and service areas on roof, |                          | 0           |
| and telecommunication installations.<br>- Amalgamation or subdivision of plots is upon Master Developer a                                                                                                                        | approval and the applicable fees.                                                                                                                                                                      |                          |             |
| DIA-BF                                                                                                                                                                                                                           | R-0003A                                                                                                                                                                                                |                          |             |
| HOTEL (BEA                                                                                                                                                                                                                       | ACH RESORT)                                                                                                                                                                                            |                          |             |
| L                                                                                                                                                                                                                                |                                                                                                                                                                                                        |                          | L           |