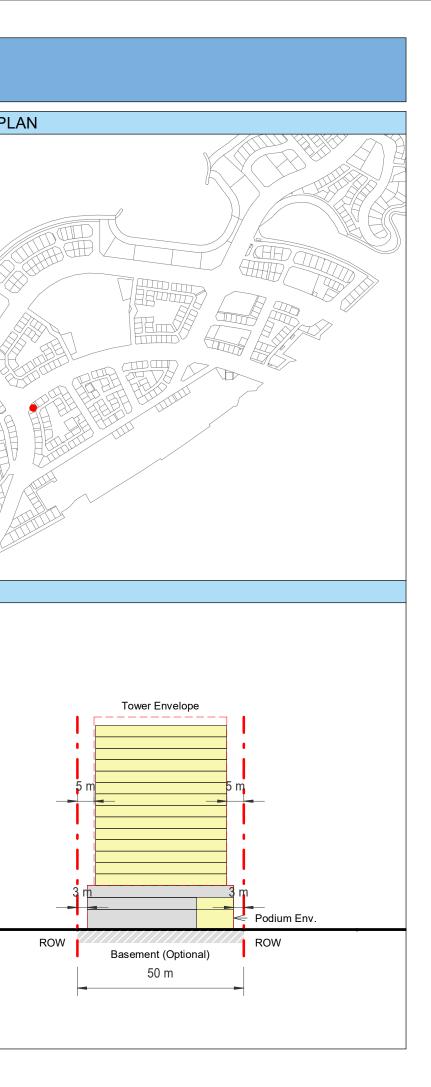

| Plot Regulations                                                                                                                                                                                                                 |                                                                                                                                                                                                        | PLOT PLAN                | MASTER PLAN |
|----------------------------------------------------------------------------------------------------------------------------------------------------------------------------------------------------------------------------------|--------------------------------------------------------------------------------------------------------------------------------------------------------------------------------------------------------|--------------------------|-------------|
| Land Use                                                                                                                                                                                                                         | HOTEL (BEACH RESORT)                                                                                                                                                                                   |                          |             |
| Plot Area                                                                                                                                                                                                                        | 36,470 m <sup>2</sup>                                                                                                                                                                                  |                          |             |
| FAR                                                                                                                                                                                                                              | 1.50                                                                                                                                                                                                   | Open Space Adjacent Plot |             |
| Max. Tower Coverage                                                                                                                                                                                                              | 35%                                                                                                                                                                                                    |                          |             |
| GFA                                                                                                                                                                                                                              | 54,705 m <sup>2</sup>                                                                                                                                                                                  | C                        |             |
| Max. Height                                                                                                                                                                                                                      | G+7                                                                                                                                                                                                    |                          |             |
|                                                                                                                                                                                                                                  |                                                                                                                                                                                                        |                          |             |
|                                                                                                                                                                                                                                  |                                                                                                                                                                                                        |                          |             |
| Setbacks                                                                                                                                                                                                                         |                                                                                                                                                                                                        |                          |             |
| <u>Ground + Tower</u>                                                                                                                                                                                                            |                                                                                                                                                                                                        |                          |             |
| A - 10 m                                                                                                                                                                                                                         |                                                                                                                                                                                                        |                          |             |
| B - 10 m                                                                                                                                                                                                                         |                                                                                                                                                                                                        | ROW                      |             |
| C - 15 m                                                                                                                                                                                                                         |                                                                                                                                                                                                        | 88.23 m                  |             |
| D - 10 m                                                                                                                                                                                                                         |                                                                                                                                                                                                        |                          |             |
| <ul> <li>Maximum Number of Keys 497</li> <li>Minimum Av. Unit Area 110m<sup>2</sup></li> </ul>                                                                                                                                   | <ul> <li>Infrastructure Provisions: Developer shall not<br/>exceed the utility allocation assigned to the plot<br/>and shall comply with connection scheme as</li> </ul>                               | INDICATIVE MASSING       | SECTION     |
| <ul> <li>Leisure Facilities may include Swimming Pool<br/>and / or areas for Outdoor Seating / Activities</li> <li>Site boundary walls / fences along</li> </ul>                                                                 | <ul> <li>provided by Master Developer</li> <li>Plot developer to ensure coordination between</li> </ul>                                                                                                |                          |             |
| <ul> <li>neighboring plots are not allowed</li> <li>Basement is allowed</li> <li>Plant room to be screened and setback from</li> </ul>                                                                                           | internal plot design levels and external levels,<br>where the plot interfaces with ROW, open space<br>or waterfront conditions                                                                         |                          |             |
| tower edge min. 3 m<br>• Min. 30% of Building Facade shall be recessed                                                                                                                                                           | Energy Condition                                                                                                                                                                                       |                          |             |
| or projected from the edge of the building <ul> <li>7m Ground Floor Height</li> <li>3.6m for Podium &amp; Typical Floors</li> </ul>                                                                                              | <ul> <li>100% of the interior and exterior lighting is LED</li> <li>Solar panels for all external LED lighting</li> </ul>                                                                              |                          |             |
|                                                                                                                                                                                                                                  | <ul> <li>Solar panels for all water heaters</li> <li>Solar panels for heating Swimming Pools for all<br/>Hotels / Resorts</li> </ul>                                                                   |                          |             |
| Parking                                                                                                                                                                                                                          | Envelope                                                                                                                                                                                               |                          | I           |
| Hotel                                                                                                                                                                                                                            | Plot Boundary                                                                                                                                                                                          |                          | 10 m        |
| No Build Zone                                                                                                                                                                                                                    | Vehicular Access                                                                                                                                                                                       |                          |             |
|                                                                                                                                                                                                                                  | Pedestrian Access                                                                                                                                                                                      |                          | age         |
| Notes:<br>- Overall Average GFA per key = 110m <sup>2</sup><br>- Maximum permissible GFA (Gross Floor Area) is calculated by m<br>- Maximum permissible GFA is defined as all horizontal floor areas                             | nultiplying the total plot area by the FAR.<br>s of the building measured from the exterior surfaces of the outsid                                                                                     |                          | Open Space  |
| <ul> <li>walls including all enclosed air-conditioned spaces and half of the</li> <li>The maximum permissible GFA excludes car parking and vehicu<br/>escape staircase, shafts, garbage room, uncovered/unenclosed to</li> </ul> | e areas of covered balconies and terraces.<br>Ilar circulation, all utilities required by authorities and service providers,<br>terraces and balconies, all plant equipment and service areas on roof, |                          | 0           |
| and telecommunication installations.<br>- Amalgamation or subdivision of plots is upon Master Developer a                                                                                                                        | approval and the applicable fees.                                                                                                                                                                      |                          |             |
| DIA-BF                                                                                                                                                                                                                           | R-0003A                                                                                                                                                                                                |                          |             |
| HOTEL (BEA                                                                                                                                                                                                                       | ACH RESORT)                                                                                                                                                                                            |                          |             |
| L                                                                                                                                                                                                                                |                                                                                                                                                                                                        |                          | L           |