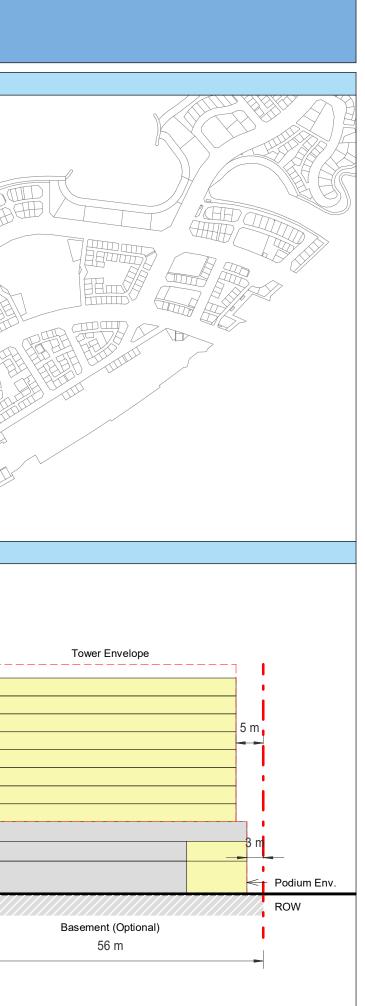

| Plot Regulations                                                                                                                                                                                                                 |                                                                                                                                                                                                        | PLOT PLAN                | MASTER PLAN |
|----------------------------------------------------------------------------------------------------------------------------------------------------------------------------------------------------------------------------------|--------------------------------------------------------------------------------------------------------------------------------------------------------------------------------------------------------|--------------------------|-------------|
| Land Use                                                                                                                                                                                                                         | HOTEL (BEACH RESORT)                                                                                                                                                                                   |                          |             |
| Plot Area                                                                                                                                                                                                                        | 36,470 m <sup>2</sup>                                                                                                                                                                                  |                          |             |
| FAR                                                                                                                                                                                                                              | 1.50                                                                                                                                                                                                   | Open Space Adjacent Plot |             |
| Max. Tower Coverage                                                                                                                                                                                                              | 35%                                                                                                                                                                                                    |                          |             |
| GFA                                                                                                                                                                                                                              | 54,705 m <sup>2</sup>                                                                                                                                                                                  | C                        |             |
| Max. Height                                                                                                                                                                                                                      | G+7                                                                                                                                                                                                    |                          |             |
|                                                                                                                                                                                                                                  |                                                                                                                                                                                                        |                          |             |
|                                                                                                                                                                                                                                  |                                                                                                                                                                                                        |                          |             |
| Setbacks                                                                                                                                                                                                                         |                                                                                                                                                                                                        |                          |             |
| <u>Ground + Tower</u>                                                                                                                                                                                                            |                                                                                                                                                                                                        |                          |             |
| A - 10 m                                                                                                                                                                                                                         |                                                                                                                                                                                                        |                          |             |
| B - 10 m                                                                                                                                                                                                                         |                                                                                                                                                                                                        | ROW                      |             |
| C - 15 m                                                                                                                                                                                                                         |                                                                                                                                                                                                        | 88.23 m                  |             |
| D - 10 m                                                                                                                                                                                                                         |                                                                                                                                                                                                        |                          |             |
| <ul> <li>Maximum Number of Keys 497</li> <li>Minimum Av. Unit Area 110m<sup>2</sup></li> </ul>                                                                                                                                   | <ul> <li>Infrastructure Provisions: Developer shall not<br/>exceed the utility allocation assigned to the plot<br/>and shall comply with connection scheme as</li> </ul>                               | INDICATIVE MASSING       | SECTION     |
| <ul> <li>Leisure Facilities may include Swimming Pool<br/>and / or areas for Outdoor Seating / Activities</li> <li>Site boundary walls / fences along</li> </ul>                                                                 | <ul> <li>provided by Master Developer</li> <li>Plot developer to ensure coordination between</li> </ul>                                                                                                |                          |             |
| <ul> <li>neighboring plots are not allowed</li> <li>Basement is allowed</li> <li>Plant room to be screened and setback from</li> </ul>                                                                                           | internal plot design levels and external levels,<br>where the plot interfaces with ROW, open space<br>or waterfront conditions                                                                         |                          |             |
| tower edge min. 3 m<br>• Min. 30% of Building Facade shall be recessed                                                                                                                                                           | Energy Condition                                                                                                                                                                                       |                          |             |
| or projected from the edge of the building <ul> <li>7m Ground Floor Height</li> <li>3.6m for Podium &amp; Typical Floors</li> </ul>                                                                                              | <ul> <li>100% of the interior and exterior lighting is LED</li> <li>Solar panels for all external LED lighting</li> </ul>                                                                              |                          |             |
|                                                                                                                                                                                                                                  | <ul> <li>Solar panels for all water heaters</li> <li>Solar panels for heating Swimming Pools for all<br/>Hotels / Resorts</li> </ul>                                                                   |                          |             |
| Parking                                                                                                                                                                                                                          | Envelope                                                                                                                                                                                               |                          | I           |
| Hotel                                                                                                                                                                                                                            | Plot Boundary                                                                                                                                                                                          |                          | 10 m        |
| No Build Zone                                                                                                                                                                                                                    | Vehicular Access                                                                                                                                                                                       |                          |             |
|                                                                                                                                                                                                                                  | Pedestrian Access                                                                                                                                                                                      |                          | age         |
| Notes:<br>- Overall Average GFA per key = 110m <sup>2</sup><br>- Maximum permissible GFA (Gross Floor Area) is calculated by m<br>- Maximum permissible GFA is defined as all horizontal floor areas                             | nultiplying the total plot area by the FAR.<br>s of the building measured from the exterior surfaces of the outsid                                                                                     |                          | Open Space  |
| <ul> <li>walls including all enclosed air-conditioned spaces and half of the</li> <li>The maximum permissible GFA excludes car parking and vehicu<br/>escape staircase, shafts, garbage room, uncovered/unenclosed to</li> </ul> | e areas of covered balconies and terraces.<br>Ilar circulation, all utilities required by authorities and service providers,<br>terraces and balconies, all plant equipment and service areas on roof, |                          | 0           |
| and telecommunication installations.<br>- Amalgamation or subdivision of plots is upon Master Developer a                                                                                                                        | approval and the applicable fees.                                                                                                                                                                      |                          |             |
| DIA-BF                                                                                                                                                                                                                           | R-0003A                                                                                                                                                                                                |                          |             |
| HOTEL (BEA                                                                                                                                                                                                                       | ACH RESORT)                                                                                                                                                                                            |                          |             |
| L                                                                                                                                                                                                                                |                                                                                                                                                                                                        |                          | L           |