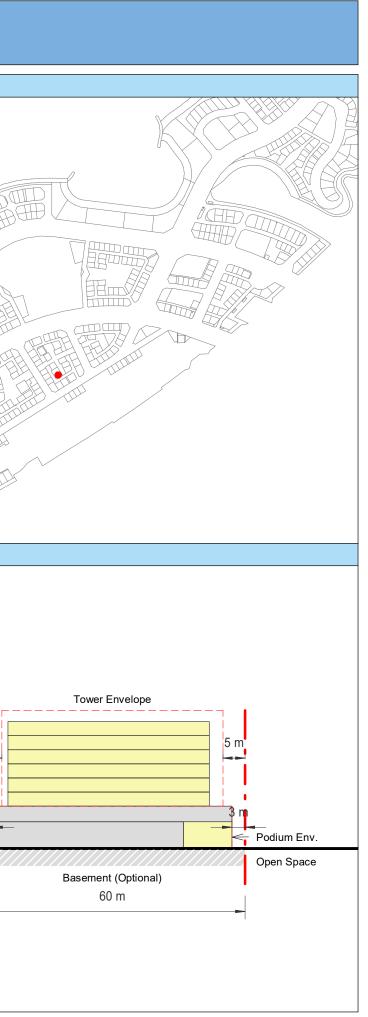

| Plot Regulations                                                                                                                                                                                                                 |                                                                                                                                                                                                        | PLOT PLAN                | MASTER PLAN |
|----------------------------------------------------------------------------------------------------------------------------------------------------------------------------------------------------------------------------------|--------------------------------------------------------------------------------------------------------------------------------------------------------------------------------------------------------|--------------------------|-------------|
| Land Use                                                                                                                                                                                                                         | HOTEL (BEACH RESORT)                                                                                                                                                                                   |                          |             |
| Plot Area                                                                                                                                                                                                                        | 36,470 m <sup>2</sup>                                                                                                                                                                                  |                          |             |
| FAR                                                                                                                                                                                                                              | 1.50                                                                                                                                                                                                   | Open Space Adjacent Plot |             |
| Max. Tower Coverage                                                                                                                                                                                                              | 35%                                                                                                                                                                                                    |                          |             |
| GFA                                                                                                                                                                                                                              | 54,705 m <sup>2</sup>                                                                                                                                                                                  | C                        |             |
| Max. Height                                                                                                                                                                                                                      | G+7                                                                                                                                                                                                    |                          |             |
|                                                                                                                                                                                                                                  |                                                                                                                                                                                                        |                          |             |
|                                                                                                                                                                                                                                  |                                                                                                                                                                                                        |                          |             |
| Setbacks                                                                                                                                                                                                                         |                                                                                                                                                                                                        |                          |             |
| <u>Ground + Tower</u>                                                                                                                                                                                                            |                                                                                                                                                                                                        |                          |             |
| A - 10 m                                                                                                                                                                                                                         |                                                                                                                                                                                                        |                          |             |
| B - 10 m                                                                                                                                                                                                                         |                                                                                                                                                                                                        | ROW                      |             |
| C - 15 m                                                                                                                                                                                                                         |                                                                                                                                                                                                        | 88.23 m                  |             |
| D - 10 m                                                                                                                                                                                                                         |                                                                                                                                                                                                        |                          |             |
| <ul> <li>Maximum Number of Keys 497</li> <li>Minimum Av. Unit Area 110m<sup>2</sup></li> </ul>                                                                                                                                   | <ul> <li>Infrastructure Provisions: Developer shall not<br/>exceed the utility allocation assigned to the plot<br/>and shall comply with connection scheme as</li> </ul>                               | INDICATIVE MASSING       | SECTION     |
| <ul> <li>Leisure Facilities may include Swimming Pool<br/>and / or areas for Outdoor Seating / Activities</li> <li>Site boundary walls / fences along</li> </ul>                                                                 | <ul> <li>provided by Master Developer</li> <li>Plot developer to ensure coordination between</li> </ul>                                                                                                |                          |             |
| <ul> <li>neighboring plots are not allowed</li> <li>Basement is allowed</li> <li>Plant room to be screened and setback from</li> </ul>                                                                                           | internal plot design levels and external levels,<br>where the plot interfaces with ROW, open space<br>or waterfront conditions                                                                         |                          |             |
| tower edge min. 3 m<br>• Min. 30% of Building Facade shall be recessed                                                                                                                                                           | Energy Condition                                                                                                                                                                                       |                          |             |
| or projected from the edge of the building <ul> <li>7m Ground Floor Height</li> <li>3.6m for Podium &amp; Typical Floors</li> </ul>                                                                                              | <ul> <li>100% of the interior and exterior lighting is LED</li> <li>Solar panels for all external LED lighting</li> </ul>                                                                              |                          |             |
|                                                                                                                                                                                                                                  | <ul> <li>Solar panels for all water heaters</li> <li>Solar panels for heating Swimming Pools for all<br/>Hotels / Resorts</li> </ul>                                                                   |                          |             |
| Parking                                                                                                                                                                                                                          | Envelope                                                                                                                                                                                               |                          | I           |
| Hotel                                                                                                                                                                                                                            | Plot Boundary                                                                                                                                                                                          |                          | 10 m        |
| No Build Zone                                                                                                                                                                                                                    | Vehicular Access                                                                                                                                                                                       |                          |             |
|                                                                                                                                                                                                                                  | Pedestrian Access                                                                                                                                                                                      |                          | age         |
| Notes:<br>- Overall Average GFA per key = 110m <sup>2</sup><br>- Maximum permissible GFA (Gross Floor Area) is calculated by m<br>- Maximum permissible GFA is defined as all horizontal floor areas                             | nultiplying the total plot area by the FAR.<br>s of the building measured from the exterior surfaces of the outsid                                                                                     |                          | Open Space  |
| <ul> <li>walls including all enclosed air-conditioned spaces and half of the</li> <li>The maximum permissible GFA excludes car parking and vehicu<br/>escape staircase, shafts, garbage room, uncovered/unenclosed to</li> </ul> | e areas of covered balconies and terraces.<br>Ilar circulation, all utilities required by authorities and service providers,<br>terraces and balconies, all plant equipment and service areas on roof, |                          | 0           |
| and telecommunication installations.<br>- Amalgamation or subdivision of plots is upon Master Developer a                                                                                                                        | approval and the applicable fees.                                                                                                                                                                      |                          |             |
| DIA-BF                                                                                                                                                                                                                           | R-0003A                                                                                                                                                                                                |                          |             |
| HOTEL (BEA                                                                                                                                                                                                                       | ACH RESORT)                                                                                                                                                                                            |                          |             |
| L                                                                                                                                                                                                                                |                                                                                                                                                                                                        |                          | L           |