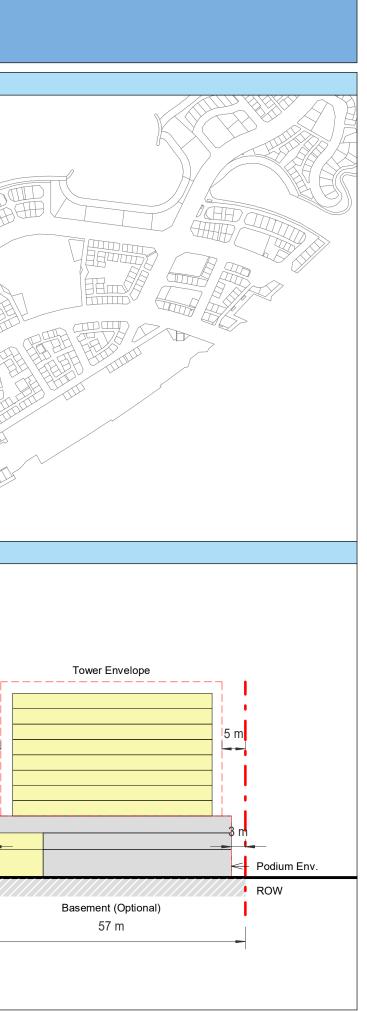

| Plot Regulations                                                                                                                                                                                                                 |                                                                                                                                                                                                        | PLOT PLAN                | MASTER PLAN |
|----------------------------------------------------------------------------------------------------------------------------------------------------------------------------------------------------------------------------------|--------------------------------------------------------------------------------------------------------------------------------------------------------------------------------------------------------|--------------------------|-------------|
| Land Use                                                                                                                                                                                                                         | HOTEL (BEACH RESORT)                                                                                                                                                                                   |                          |             |
| Plot Area                                                                                                                                                                                                                        | 36,470 m <sup>2</sup>                                                                                                                                                                                  |                          |             |
| FAR                                                                                                                                                                                                                              | 1.50                                                                                                                                                                                                   | Open Space Adjacent Plot |             |
| Max. Tower Coverage                                                                                                                                                                                                              | 35%                                                                                                                                                                                                    |                          |             |
| GFA                                                                                                                                                                                                                              | 54,705 m <sup>2</sup>                                                                                                                                                                                  | C                        |             |
| Max. Height                                                                                                                                                                                                                      | G+7                                                                                                                                                                                                    |                          |             |
|                                                                                                                                                                                                                                  |                                                                                                                                                                                                        |                          |             |
|                                                                                                                                                                                                                                  |                                                                                                                                                                                                        |                          |             |
| Setbacks                                                                                                                                                                                                                         |                                                                                                                                                                                                        |                          |             |
| <u>Ground + Tower</u>                                                                                                                                                                                                            |                                                                                                                                                                                                        |                          |             |
| A - 10 m                                                                                                                                                                                                                         |                                                                                                                                                                                                        |                          |             |
| B - 10 m                                                                                                                                                                                                                         |                                                                                                                                                                                                        | ROW                      |             |
| C - 15 m                                                                                                                                                                                                                         |                                                                                                                                                                                                        | 88.23 m                  |             |
| D - 10 m                                                                                                                                                                                                                         |                                                                                                                                                                                                        |                          |             |
| <ul> <li>Maximum Number of Keys 497</li> <li>Minimum Av. Unit Area 110m<sup>2</sup></li> </ul>                                                                                                                                   | <ul> <li>Infrastructure Provisions: Developer shall not<br/>exceed the utility allocation assigned to the plot<br/>and shall comply with connection scheme as</li> </ul>                               | INDICATIVE MASSING       | SECTION     |
| <ul> <li>Leisure Facilities may include Swimming Pool<br/>and / or areas for Outdoor Seating / Activities</li> <li>Site boundary walls / fences along</li> </ul>                                                                 | <ul> <li>provided by Master Developer</li> <li>Plot developer to ensure coordination between</li> </ul>                                                                                                |                          |             |
| <ul> <li>neighboring plots are not allowed</li> <li>Basement is allowed</li> <li>Plant room to be screened and setback from</li> </ul>                                                                                           | internal plot design levels and external levels,<br>where the plot interfaces with ROW, open space<br>or waterfront conditions                                                                         |                          |             |
| tower edge min. 3 m<br>• Min. 30% of Building Facade shall be recessed                                                                                                                                                           | Energy Condition                                                                                                                                                                                       |                          |             |
| or projected from the edge of the building <ul> <li>7m Ground Floor Height</li> <li>3.6m for Podium &amp; Typical Floors</li> </ul>                                                                                              | <ul> <li>100% of the interior and exterior lighting is LED</li> <li>Solar panels for all external LED lighting</li> </ul>                                                                              |                          |             |
|                                                                                                                                                                                                                                  | <ul> <li>Solar panels for all water heaters</li> <li>Solar panels for heating Swimming Pools for all<br/>Hotels / Resorts</li> </ul>                                                                   |                          |             |
| Parking                                                                                                                                                                                                                          | Envelope                                                                                                                                                                                               |                          | I           |
| Hotel                                                                                                                                                                                                                            | Plot Boundary                                                                                                                                                                                          |                          | 10 m        |
| No Build Zone                                                                                                                                                                                                                    | Vehicular Access                                                                                                                                                                                       |                          |             |
|                                                                                                                                                                                                                                  | Pedestrian Access                                                                                                                                                                                      |                          | age         |
| Notes:<br>- Overall Average GFA per key = 110m <sup>2</sup><br>- Maximum permissible GFA (Gross Floor Area) is calculated by m<br>- Maximum permissible GFA is defined as all horizontal floor areas                             | nultiplying the total plot area by the FAR.<br>s of the building measured from the exterior surfaces of the outsid                                                                                     |                          | Open Space  |
| <ul> <li>walls including all enclosed air-conditioned spaces and half of the</li> <li>The maximum permissible GFA excludes car parking and vehicu<br/>escape staircase, shafts, garbage room, uncovered/unenclosed to</li> </ul> | e areas of covered balconies and terraces.<br>Ilar circulation, all utilities required by authorities and service providers,<br>terraces and balconies, all plant equipment and service areas on roof, |                          | 0           |
| and telecommunication installations.<br>- Amalgamation or subdivision of plots is upon Master Developer a                                                                                                                        | approval and the applicable fees.                                                                                                                                                                      |                          |             |
| DIA-BF                                                                                                                                                                                                                           | R-0003A                                                                                                                                                                                                |                          |             |
| HOTEL (BEA                                                                                                                                                                                                                       | ACH RESORT)                                                                                                                                                                                            |                          |             |
| L                                                                                                                                                                                                                                |                                                                                                                                                                                                        |                          | L           |