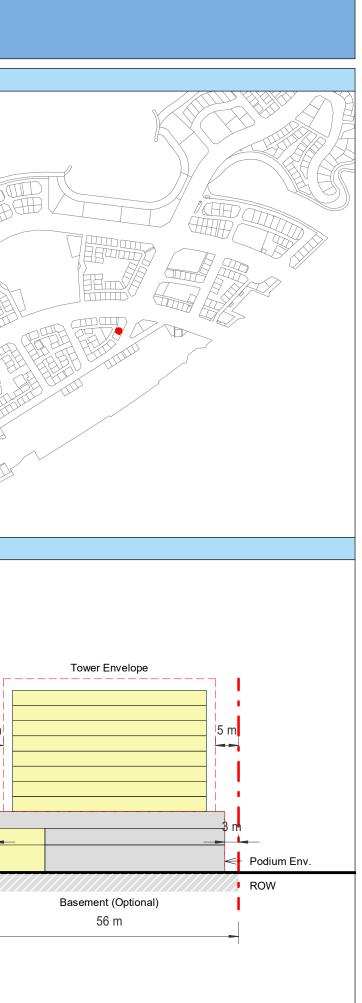

| Plot Regulations                                                                                                                                                                                                                 |                                                                                                                                                                                                        | PLOT PLAN                | MASTER PLAN |
|----------------------------------------------------------------------------------------------------------------------------------------------------------------------------------------------------------------------------------|--------------------------------------------------------------------------------------------------------------------------------------------------------------------------------------------------------|--------------------------|-------------|
| Land Use                                                                                                                                                                                                                         | HOTEL (BEACH RESORT)                                                                                                                                                                                   |                          |             |
| Plot Area                                                                                                                                                                                                                        | 36,470 m <sup>2</sup>                                                                                                                                                                                  |                          |             |
| FAR                                                                                                                                                                                                                              | 1.50                                                                                                                                                                                                   | Open Space Adjacent Plot |             |
| Max. Tower Coverage                                                                                                                                                                                                              | 35%                                                                                                                                                                                                    |                          |             |
| GFA                                                                                                                                                                                                                              | 54,705 m <sup>2</sup>                                                                                                                                                                                  | C                        |             |
| Max. Height                                                                                                                                                                                                                      | G+7                                                                                                                                                                                                    |                          |             |
|                                                                                                                                                                                                                                  |                                                                                                                                                                                                        |                          |             |
|                                                                                                                                                                                                                                  |                                                                                                                                                                                                        |                          |             |
| Setbacks                                                                                                                                                                                                                         |                                                                                                                                                                                                        |                          |             |
| <u>Ground + Tower</u>                                                                                                                                                                                                            |                                                                                                                                                                                                        |                          |             |
| A - 10 m                                                                                                                                                                                                                         |                                                                                                                                                                                                        |                          |             |
| B - 10 m                                                                                                                                                                                                                         |                                                                                                                                                                                                        | ROW                      |             |
| C - 15 m                                                                                                                                                                                                                         |                                                                                                                                                                                                        | 88.23 m                  |             |
| D - 10 m                                                                                                                                                                                                                         |                                                                                                                                                                                                        |                          |             |
| <ul> <li>Maximum Number of Keys 497</li> <li>Minimum Av. Unit Area 110m<sup>2</sup></li> </ul>                                                                                                                                   | <ul> <li>Infrastructure Provisions: Developer shall not<br/>exceed the utility allocation assigned to the plot<br/>and shall comply with connection scheme as</li> </ul>                               | INDICATIVE MASSING       | SECTION     |
| <ul> <li>Leisure Facilities may include Swimming Pool<br/>and / or areas for Outdoor Seating / Activities</li> <li>Site boundary walls / fences along</li> </ul>                                                                 | <ul> <li>provided by Master Developer</li> <li>Plot developer to ensure coordination between</li> </ul>                                                                                                |                          |             |
| <ul> <li>neighboring plots are not allowed</li> <li>Basement is allowed</li> <li>Plant room to be screened and setback from</li> </ul>                                                                                           | internal plot design levels and external levels,<br>where the plot interfaces with ROW, open space<br>or waterfront conditions                                                                         |                          |             |
| tower edge min. 3 m<br>• Min. 30% of Building Facade shall be recessed                                                                                                                                                           | Energy Condition                                                                                                                                                                                       |                          |             |
| or projected from the edge of the building <ul> <li>7m Ground Floor Height</li> <li>3.6m for Podium &amp; Typical Floors</li> </ul>                                                                                              | <ul> <li>100% of the interior and exterior lighting is LED</li> <li>Solar panels for all external LED lighting</li> </ul>                                                                              |                          |             |
|                                                                                                                                                                                                                                  | <ul> <li>Solar panels for all water heaters</li> <li>Solar panels for heating Swimming Pools for all<br/>Hotels / Resorts</li> </ul>                                                                   |                          |             |
| Parking                                                                                                                                                                                                                          | Envelope                                                                                                                                                                                               |                          | I           |
| Hotel                                                                                                                                                                                                                            | Plot Boundary                                                                                                                                                                                          |                          | 10 m        |
| No Build Zone                                                                                                                                                                                                                    | Vehicular Access                                                                                                                                                                                       |                          |             |
|                                                                                                                                                                                                                                  | Pedestrian Access                                                                                                                                                                                      |                          | age         |
| Notes:<br>- Overall Average GFA per key = 110m <sup>2</sup><br>- Maximum permissible GFA (Gross Floor Area) is calculated by m<br>- Maximum permissible GFA is defined as all horizontal floor areas                             | nultiplying the total plot area by the FAR.<br>s of the building measured from the exterior surfaces of the outsid                                                                                     |                          | Open Space  |
| <ul> <li>walls including all enclosed air-conditioned spaces and half of the</li> <li>The maximum permissible GFA excludes car parking and vehicu<br/>escape staircase, shafts, garbage room, uncovered/unenclosed to</li> </ul> | e areas of covered balconies and terraces.<br>Ilar circulation, all utilities required by authorities and service providers,<br>terraces and balconies, all plant equipment and service areas on roof, |                          | 0           |
| and telecommunication installations.<br>- Amalgamation or subdivision of plots is upon Master Developer a                                                                                                                        | approval and the applicable fees.                                                                                                                                                                      |                          |             |
| DIA-BF                                                                                                                                                                                                                           | R-0003A                                                                                                                                                                                                |                          |             |
| HOTEL (BEA                                                                                                                                                                                                                       | ACH RESORT)                                                                                                                                                                                            |                          |             |
| L                                                                                                                                                                                                                                |                                                                                                                                                                                                        |                          | L           |