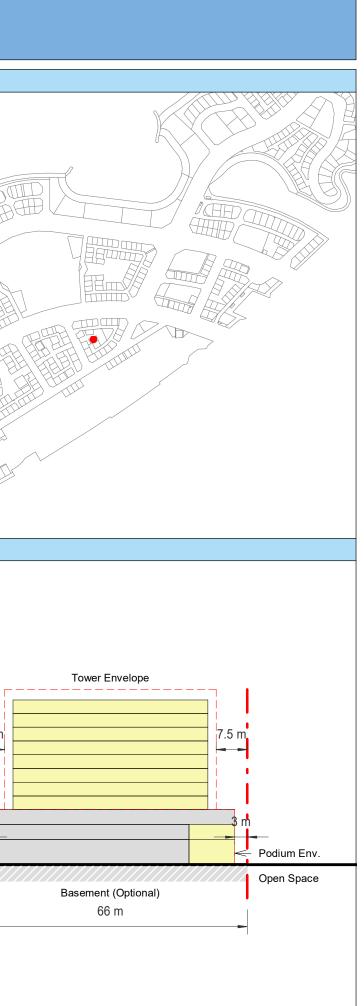

| Plot Regulations                                                                                                                                                                                                                 |                                                                                                                                                                                                        | PLOT PLAN                | MASTER PLAN |
|----------------------------------------------------------------------------------------------------------------------------------------------------------------------------------------------------------------------------------|--------------------------------------------------------------------------------------------------------------------------------------------------------------------------------------------------------|--------------------------|-------------|
| Land Use                                                                                                                                                                                                                         | HOTEL (BEACH RESORT)                                                                                                                                                                                   |                          |             |
| Plot Area                                                                                                                                                                                                                        | 36,470 m <sup>2</sup>                                                                                                                                                                                  |                          |             |
| FAR                                                                                                                                                                                                                              | 1.50                                                                                                                                                                                                   | Open Space Adjacent Plot |             |
| Max. Tower Coverage                                                                                                                                                                                                              | 35%                                                                                                                                                                                                    |                          |             |
| GFA                                                                                                                                                                                                                              | 54,705 m <sup>2</sup>                                                                                                                                                                                  | C                        |             |
| Max. Height                                                                                                                                                                                                                      | G+7                                                                                                                                                                                                    |                          |             |
|                                                                                                                                                                                                                                  |                                                                                                                                                                                                        |                          |             |
|                                                                                                                                                                                                                                  |                                                                                                                                                                                                        |                          |             |
| Setbacks                                                                                                                                                                                                                         |                                                                                                                                                                                                        |                          |             |
| <u>Ground + Tower</u>                                                                                                                                                                                                            |                                                                                                                                                                                                        |                          |             |
| A - 10 m                                                                                                                                                                                                                         |                                                                                                                                                                                                        |                          |             |
| B - 10 m                                                                                                                                                                                                                         |                                                                                                                                                                                                        | ROW                      |             |
| C - 15 m                                                                                                                                                                                                                         |                                                                                                                                                                                                        | 88.23 m                  |             |
| D - 10 m                                                                                                                                                                                                                         |                                                                                                                                                                                                        |                          |             |
| <ul> <li>Maximum Number of Keys 497</li> <li>Minimum Av. Unit Area 110m<sup>2</sup></li> </ul>                                                                                                                                   | <ul> <li>Infrastructure Provisions: Developer shall not<br/>exceed the utility allocation assigned to the plot<br/>and shall comply with connection scheme as</li> </ul>                               | INDICATIVE MASSING       | SECTION     |
| <ul> <li>Leisure Facilities may include Swimming Pool<br/>and / or areas for Outdoor Seating / Activities</li> <li>Site boundary walls / fences along</li> </ul>                                                                 | <ul> <li>provided by Master Developer</li> <li>Plot developer to ensure coordination between</li> </ul>                                                                                                |                          |             |
| <ul> <li>neighboring plots are not allowed</li> <li>Basement is allowed</li> <li>Plant room to be screened and setback from</li> </ul>                                                                                           | internal plot design levels and external levels,<br>where the plot interfaces with ROW, open space<br>or waterfront conditions                                                                         |                          |             |
| tower edge min. 3 m<br>• Min. 30% of Building Facade shall be recessed                                                                                                                                                           | Energy Condition                                                                                                                                                                                       |                          |             |
| or projected from the edge of the building <ul> <li>7m Ground Floor Height</li> <li>3.6m for Podium &amp; Typical Floors</li> </ul>                                                                                              | <ul> <li>100% of the interior and exterior lighting is LED</li> <li>Solar panels for all external LED lighting</li> </ul>                                                                              |                          |             |
|                                                                                                                                                                                                                                  | <ul> <li>Solar panels for all water heaters</li> <li>Solar panels for heating Swimming Pools for all<br/>Hotels / Resorts</li> </ul>                                                                   |                          |             |
| Parking                                                                                                                                                                                                                          | Envelope                                                                                                                                                                                               |                          | I           |
| Hotel                                                                                                                                                                                                                            | Plot Boundary                                                                                                                                                                                          |                          | 10 m        |
| No Build Zone                                                                                                                                                                                                                    | Vehicular Access                                                                                                                                                                                       |                          |             |
|                                                                                                                                                                                                                                  | Pedestrian Access                                                                                                                                                                                      |                          | age         |
| Notes:<br>- Overall Average GFA per key = 110m <sup>2</sup><br>- Maximum permissible GFA (Gross Floor Area) is calculated by m<br>- Maximum permissible GFA is defined as all horizontal floor areas                             | nultiplying the total plot area by the FAR.<br>s of the building measured from the exterior surfaces of the outsid                                                                                     |                          | Open Space  |
| <ul> <li>walls including all enclosed air-conditioned spaces and half of the</li> <li>The maximum permissible GFA excludes car parking and vehicu<br/>escape staircase, shafts, garbage room, uncovered/unenclosed to</li> </ul> | e areas of covered balconies and terraces.<br>Ilar circulation, all utilities required by authorities and service providers,<br>terraces and balconies, all plant equipment and service areas on roof, |                          | 0           |
| and telecommunication installations.<br>- Amalgamation or subdivision of plots is upon Master Developer a                                                                                                                        | approval and the applicable fees.                                                                                                                                                                      |                          |             |
| DIA-BF                                                                                                                                                                                                                           | R-0003A                                                                                                                                                                                                |                          |             |
| HOTEL (BEA                                                                                                                                                                                                                       | ACH RESORT)                                                                                                                                                                                            |                          |             |
| L                                                                                                                                                                                                                                |                                                                                                                                                                                                        |                          | L           |