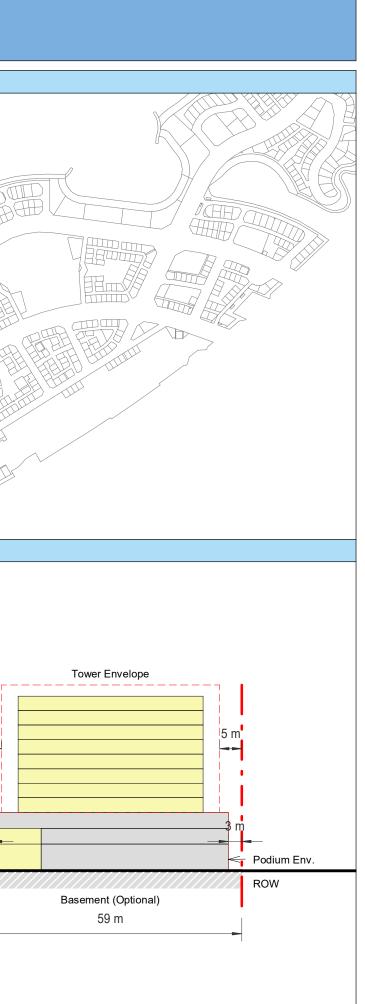

| Plot Regulations                                                                                                                                                                                                                 |                                                                                                                                                                                                        | PLOT PLAN                | MASTER PLAN |
|----------------------------------------------------------------------------------------------------------------------------------------------------------------------------------------------------------------------------------|--------------------------------------------------------------------------------------------------------------------------------------------------------------------------------------------------------|--------------------------|-------------|
| Land Use                                                                                                                                                                                                                         | HOTEL (BEACH RESORT)                                                                                                                                                                                   |                          |             |
| Plot Area                                                                                                                                                                                                                        | 36,470 m <sup>2</sup>                                                                                                                                                                                  |                          |             |
| FAR                                                                                                                                                                                                                              | 1.50                                                                                                                                                                                                   | Open Space Adjacent Plot |             |
| Max. Tower Coverage                                                                                                                                                                                                              | 35%                                                                                                                                                                                                    |                          |             |
| GFA                                                                                                                                                                                                                              | 54,705 m <sup>2</sup>                                                                                                                                                                                  | C                        |             |
| Max. Height                                                                                                                                                                                                                      | G+7                                                                                                                                                                                                    |                          |             |
|                                                                                                                                                                                                                                  |                                                                                                                                                                                                        |                          |             |
|                                                                                                                                                                                                                                  |                                                                                                                                                                                                        |                          |             |
| Setbacks                                                                                                                                                                                                                         |                                                                                                                                                                                                        |                          |             |
| <u>Ground + Tower</u>                                                                                                                                                                                                            |                                                                                                                                                                                                        |                          |             |
| A - 10 m                                                                                                                                                                                                                         |                                                                                                                                                                                                        |                          |             |
| B - 10 m                                                                                                                                                                                                                         |                                                                                                                                                                                                        | ROW                      |             |
| C - 15 m                                                                                                                                                                                                                         |                                                                                                                                                                                                        | 88.23 m                  |             |
| D - 10 m                                                                                                                                                                                                                         |                                                                                                                                                                                                        |                          |             |
| <ul> <li>Maximum Number of Keys 497</li> <li>Minimum Av. Unit Area 110m<sup>2</sup></li> </ul>                                                                                                                                   | <ul> <li>Infrastructure Provisions: Developer shall not<br/>exceed the utility allocation assigned to the plot<br/>and shall comply with connection scheme as</li> </ul>                               | INDICATIVE MASSING       | SECTION     |
| <ul> <li>Leisure Facilities may include Swimming Pool<br/>and / or areas for Outdoor Seating / Activities</li> <li>Site boundary walls / fences along</li> </ul>                                                                 | <ul> <li>provided by Master Developer</li> <li>Plot developer to ensure coordination between</li> </ul>                                                                                                |                          |             |
| <ul> <li>neighboring plots are not allowed</li> <li>Basement is allowed</li> <li>Plant room to be screened and setback from</li> </ul>                                                                                           | internal plot design levels and external levels,<br>where the plot interfaces with ROW, open space<br>or waterfront conditions                                                                         |                          |             |
| tower edge min. 3 m<br>• Min. 30% of Building Facade shall be recessed                                                                                                                                                           | Energy Condition                                                                                                                                                                                       |                          |             |
| or projected from the edge of the building <ul> <li>7m Ground Floor Height</li> <li>3.6m for Podium &amp; Typical Floors</li> </ul>                                                                                              | <ul> <li>100% of the interior and exterior lighting is LED</li> <li>Solar panels for all external LED lighting</li> </ul>                                                                              |                          |             |
|                                                                                                                                                                                                                                  | <ul> <li>Solar panels for all water heaters</li> <li>Solar panels for heating Swimming Pools for all<br/>Hotels / Resorts</li> </ul>                                                                   |                          |             |
| Parking                                                                                                                                                                                                                          | Envelope                                                                                                                                                                                               |                          | I           |
| Hotel                                                                                                                                                                                                                            | Plot Boundary                                                                                                                                                                                          |                          | 10 m        |
| No Build Zone                                                                                                                                                                                                                    | Vehicular Access                                                                                                                                                                                       |                          |             |
|                                                                                                                                                                                                                                  | Pedestrian Access                                                                                                                                                                                      |                          | age         |
| Notes:<br>- Overall Average GFA per key = 110m <sup>2</sup><br>- Maximum permissible GFA (Gross Floor Area) is calculated by m<br>- Maximum permissible GFA is defined as all horizontal floor areas                             | nultiplying the total plot area by the FAR.<br>s of the building measured from the exterior surfaces of the outsid                                                                                     |                          | Open Space  |
| <ul> <li>walls including all enclosed air-conditioned spaces and half of the</li> <li>The maximum permissible GFA excludes car parking and vehicu<br/>escape staircase, shafts, garbage room, uncovered/unenclosed to</li> </ul> | e areas of covered balconies and terraces.<br>Ilar circulation, all utilities required by authorities and service providers,<br>terraces and balconies, all plant equipment and service areas on roof, |                          | 0           |
| and telecommunication installations.<br>- Amalgamation or subdivision of plots is upon Master Developer a                                                                                                                        | approval and the applicable fees.                                                                                                                                                                      |                          |             |
| DIA-BF                                                                                                                                                                                                                           | R-0003A                                                                                                                                                                                                |                          |             |
| HOTEL (BEA                                                                                                                                                                                                                       | ACH RESORT)                                                                                                                                                                                            |                          |             |
| L                                                                                                                                                                                                                                |                                                                                                                                                                                                        |                          | L           |