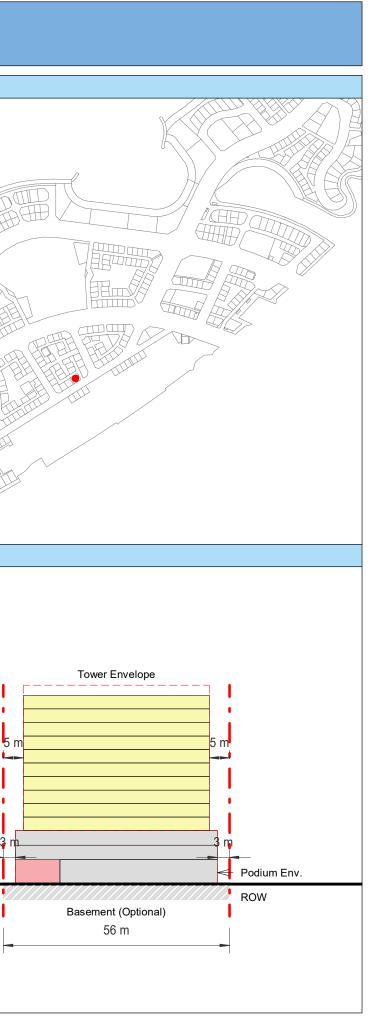

| Plot Regulations                                                                                                                                                                                                                 |                                                                                                                                                                                                        | PLOT PLAN                | MASTER PLAN |
|----------------------------------------------------------------------------------------------------------------------------------------------------------------------------------------------------------------------------------|--------------------------------------------------------------------------------------------------------------------------------------------------------------------------------------------------------|--------------------------|-------------|
| Land Use                                                                                                                                                                                                                         | HOTEL (BEACH RESORT)                                                                                                                                                                                   |                          |             |
| Plot Area                                                                                                                                                                                                                        | 36,470 m <sup>2</sup>                                                                                                                                                                                  |                          |             |
| FAR                                                                                                                                                                                                                              | 1.50                                                                                                                                                                                                   | Open Space Adjacent Plot |             |
| Max. Tower Coverage                                                                                                                                                                                                              | 35%                                                                                                                                                                                                    |                          |             |
| GFA                                                                                                                                                                                                                              | 54,705 m <sup>2</sup>                                                                                                                                                                                  | C                        |             |
| Max. Height                                                                                                                                                                                                                      | G+7                                                                                                                                                                                                    |                          |             |
|                                                                                                                                                                                                                                  |                                                                                                                                                                                                        |                          |             |
|                                                                                                                                                                                                                                  |                                                                                                                                                                                                        |                          |             |
| Setbacks                                                                                                                                                                                                                         |                                                                                                                                                                                                        |                          |             |
| <u>Ground + Tower</u>                                                                                                                                                                                                            |                                                                                                                                                                                                        |                          |             |
| A - 10 m                                                                                                                                                                                                                         |                                                                                                                                                                                                        |                          |             |
| B - 10 m                                                                                                                                                                                                                         |                                                                                                                                                                                                        | ROW                      |             |
| C - 15 m                                                                                                                                                                                                                         |                                                                                                                                                                                                        | 88.23 m                  |             |
| D - 10 m                                                                                                                                                                                                                         |                                                                                                                                                                                                        |                          |             |
| <ul> <li>Maximum Number of Keys 497</li> <li>Minimum Av. Unit Area 110m<sup>2</sup></li> </ul>                                                                                                                                   | <ul> <li>Infrastructure Provisions: Developer shall not<br/>exceed the utility allocation assigned to the plot<br/>and shall comply with connection scheme as</li> </ul>                               | INDICATIVE MASSING       | SECTION     |
| <ul> <li>Leisure Facilities may include Swimming Pool<br/>and / or areas for Outdoor Seating / Activities</li> <li>Site boundary walls / fences along</li> </ul>                                                                 | <ul> <li>provided by Master Developer</li> <li>Plot developer to ensure coordination between</li> </ul>                                                                                                |                          |             |
| <ul> <li>neighboring plots are not allowed</li> <li>Basement is allowed</li> <li>Plant room to be screened and setback from</li> </ul>                                                                                           | internal plot design levels and external levels,<br>where the plot interfaces with ROW, open space<br>or waterfront conditions                                                                         |                          |             |
| tower edge min. 3 m<br>• Min. 30% of Building Facade shall be recessed                                                                                                                                                           | Energy Condition                                                                                                                                                                                       |                          |             |
| or projected from the edge of the building <ul> <li>7m Ground Floor Height</li> <li>3.6m for Podium &amp; Typical Floors</li> </ul>                                                                                              | <ul> <li>100% of the interior and exterior lighting is LED</li> <li>Solar panels for all external LED lighting</li> </ul>                                                                              |                          |             |
|                                                                                                                                                                                                                                  | <ul> <li>Solar panels for all water heaters</li> <li>Solar panels for heating Swimming Pools for all<br/>Hotels / Resorts</li> </ul>                                                                   |                          |             |
| Parking                                                                                                                                                                                                                          | Envelope                                                                                                                                                                                               |                          | I           |
| Hotel                                                                                                                                                                                                                            | Plot Boundary                                                                                                                                                                                          |                          | 10 m        |
| No Build Zone                                                                                                                                                                                                                    | Vehicular Access                                                                                                                                                                                       |                          |             |
|                                                                                                                                                                                                                                  | Pedestrian Access                                                                                                                                                                                      |                          | age         |
| Notes:<br>- Overall Average GFA per key = 110m <sup>2</sup><br>- Maximum permissible GFA (Gross Floor Area) is calculated by m<br>- Maximum permissible GFA is defined as all horizontal floor areas                             | nultiplying the total plot area by the FAR.<br>s of the building measured from the exterior surfaces of the outsid                                                                                     |                          | Open Space  |
| <ul> <li>walls including all enclosed air-conditioned spaces and half of the</li> <li>The maximum permissible GFA excludes car parking and vehicu<br/>escape staircase, shafts, garbage room, uncovered/unenclosed to</li> </ul> | e areas of covered balconies and terraces.<br>Ilar circulation, all utilities required by authorities and service providers,<br>terraces and balconies, all plant equipment and service areas on roof, |                          | 0           |
| and telecommunication installations.<br>- Amalgamation or subdivision of plots is upon Master Developer a                                                                                                                        | approval and the applicable fees.                                                                                                                                                                      |                          |             |
| DIA-BF                                                                                                                                                                                                                           | R-0003A                                                                                                                                                                                                |                          |             |
| HOTEL (BEA                                                                                                                                                                                                                       | ACH RESORT)                                                                                                                                                                                            |                          |             |
| L                                                                                                                                                                                                                                |                                                                                                                                                                                                        |                          | L           |