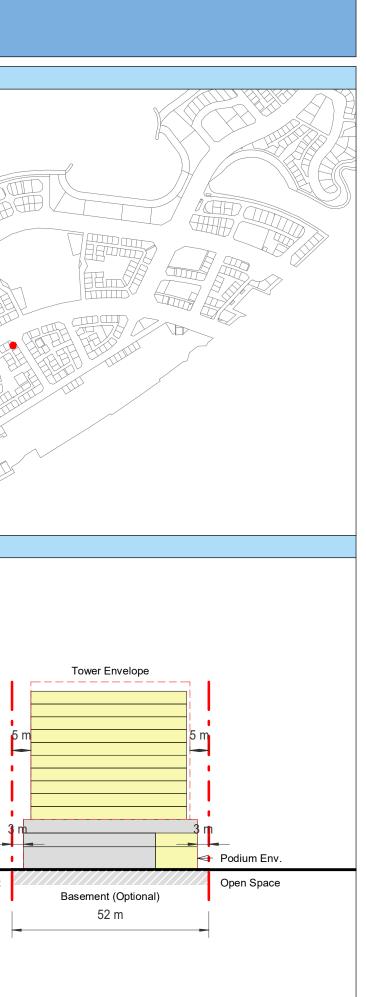

| Plot Regulations                                                                                                                                                                                                                 |                                                                                                                                                                                                        | PLOT PLAN                | MASTER PLAN |
|----------------------------------------------------------------------------------------------------------------------------------------------------------------------------------------------------------------------------------|--------------------------------------------------------------------------------------------------------------------------------------------------------------------------------------------------------|--------------------------|-------------|
| Land Use                                                                                                                                                                                                                         | HOTEL (BEACH RESORT)                                                                                                                                                                                   |                          |             |
| Plot Area                                                                                                                                                                                                                        | 36,470 m <sup>2</sup>                                                                                                                                                                                  |                          |             |
| FAR                                                                                                                                                                                                                              | 1.50                                                                                                                                                                                                   | Open Space Adjacent Plot |             |
| Max. Tower Coverage                                                                                                                                                                                                              | 35%                                                                                                                                                                                                    |                          |             |
| GFA                                                                                                                                                                                                                              | 54,705 m <sup>2</sup>                                                                                                                                                                                  | C                        |             |
| Max. Height                                                                                                                                                                                                                      | G+7                                                                                                                                                                                                    |                          |             |
|                                                                                                                                                                                                                                  |                                                                                                                                                                                                        |                          |             |
|                                                                                                                                                                                                                                  |                                                                                                                                                                                                        |                          |             |
| Setbacks                                                                                                                                                                                                                         |                                                                                                                                                                                                        |                          |             |
| <u>Ground + Tower</u>                                                                                                                                                                                                            |                                                                                                                                                                                                        |                          |             |
| A - 10 m                                                                                                                                                                                                                         |                                                                                                                                                                                                        |                          |             |
| B - 10 m                                                                                                                                                                                                                         |                                                                                                                                                                                                        | ROW                      |             |
| C - 15 m                                                                                                                                                                                                                         |                                                                                                                                                                                                        | 88.23 m                  |             |
| D - 10 m                                                                                                                                                                                                                         |                                                                                                                                                                                                        |                          |             |
| <ul> <li>Maximum Number of Keys 497</li> <li>Minimum Av. Unit Area 110m<sup>2</sup></li> </ul>                                                                                                                                   | <ul> <li>Infrastructure Provisions: Developer shall not<br/>exceed the utility allocation assigned to the plot<br/>and shall comply with connection scheme as</li> </ul>                               | INDICATIVE MASSING       | SECTION     |
| <ul> <li>Leisure Facilities may include Swimming Pool<br/>and / or areas for Outdoor Seating / Activities</li> <li>Site boundary walls / fences along</li> </ul>                                                                 | <ul> <li>provided by Master Developer</li> <li>Plot developer to ensure coordination between</li> </ul>                                                                                                |                          |             |
| <ul> <li>neighboring plots are not allowed</li> <li>Basement is allowed</li> <li>Plant room to be screened and setback from</li> </ul>                                                                                           | internal plot design levels and external levels,<br>where the plot interfaces with ROW, open space<br>or waterfront conditions                                                                         |                          |             |
| tower edge min. 3 m<br>• Min. 30% of Building Facade shall be recessed                                                                                                                                                           | Energy Condition                                                                                                                                                                                       |                          |             |
| or projected from the edge of the building <ul> <li>7m Ground Floor Height</li> <li>3.6m for Podium &amp; Typical Floors</li> </ul>                                                                                              | <ul> <li>100% of the interior and exterior lighting is LED</li> <li>Solar panels for all external LED lighting</li> </ul>                                                                              |                          |             |
|                                                                                                                                                                                                                                  | <ul> <li>Solar panels for all water heaters</li> <li>Solar panels for heating Swimming Pools for all<br/>Hotels / Resorts</li> </ul>                                                                   |                          |             |
| Parking                                                                                                                                                                                                                          | Envelope                                                                                                                                                                                               |                          | I           |
| Hotel                                                                                                                                                                                                                            | Plot Boundary                                                                                                                                                                                          |                          | 10 m        |
| No Build Zone                                                                                                                                                                                                                    | Vehicular Access                                                                                                                                                                                       |                          |             |
|                                                                                                                                                                                                                                  | Pedestrian Access                                                                                                                                                                                      |                          | age         |
| Notes:<br>- Overall Average GFA per key = 110m <sup>2</sup><br>- Maximum permissible GFA (Gross Floor Area) is calculated by m<br>- Maximum permissible GFA is defined as all horizontal floor areas                             | nultiplying the total plot area by the FAR.<br>s of the building measured from the exterior surfaces of the outsid                                                                                     |                          | Open Space  |
| <ul> <li>walls including all enclosed air-conditioned spaces and half of the</li> <li>The maximum permissible GFA excludes car parking and vehicu<br/>escape staircase, shafts, garbage room, uncovered/unenclosed to</li> </ul> | e areas of covered balconies and terraces.<br>Ilar circulation, all utilities required by authorities and service providers,<br>terraces and balconies, all plant equipment and service areas on roof, |                          | 0           |
| and telecommunication installations.<br>- Amalgamation or subdivision of plots is upon Master Developer a                                                                                                                        | approval and the applicable fees.                                                                                                                                                                      |                          |             |
| DIA-BF                                                                                                                                                                                                                           | R-0003A                                                                                                                                                                                                |                          |             |
| HOTEL (BEA                                                                                                                                                                                                                       | ACH RESORT)                                                                                                                                                                                            |                          |             |
| L                                                                                                                                                                                                                                |                                                                                                                                                                                                        |                          | L           |