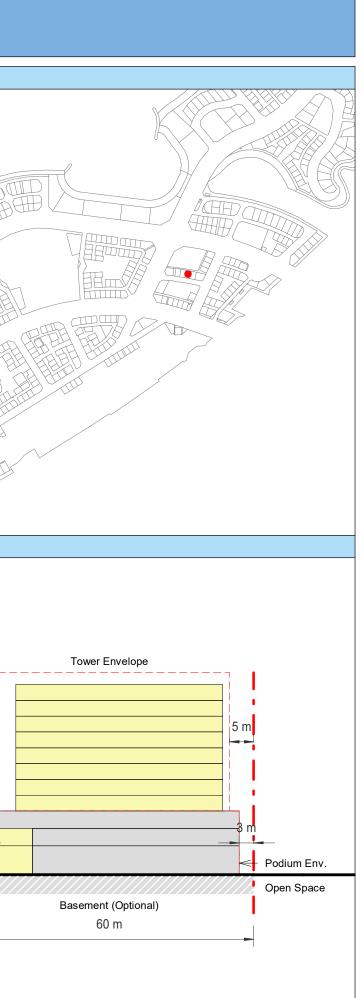

| Plot Regulations                                                                                                                                                                                                                 |                                                                                                                                                                                                        | PLOT PLAN                | MASTER PLAN |
|----------------------------------------------------------------------------------------------------------------------------------------------------------------------------------------------------------------------------------|--------------------------------------------------------------------------------------------------------------------------------------------------------------------------------------------------------|--------------------------|-------------|
| Land Use                                                                                                                                                                                                                         | HOTEL (BEACH RESORT)                                                                                                                                                                                   |                          |             |
| Plot Area                                                                                                                                                                                                                        | 36,470 m <sup>2</sup>                                                                                                                                                                                  |                          |             |
| FAR                                                                                                                                                                                                                              | 1.50                                                                                                                                                                                                   | Open Space Adjacent Plot |             |
| Max. Tower Coverage                                                                                                                                                                                                              | 35%                                                                                                                                                                                                    |                          |             |
| GFA                                                                                                                                                                                                                              | 54,705 m <sup>2</sup>                                                                                                                                                                                  | C                        |             |
| Max. Height                                                                                                                                                                                                                      | G+7                                                                                                                                                                                                    |                          |             |
|                                                                                                                                                                                                                                  |                                                                                                                                                                                                        |                          |             |
|                                                                                                                                                                                                                                  |                                                                                                                                                                                                        |                          |             |
| Setbacks                                                                                                                                                                                                                         |                                                                                                                                                                                                        |                          |             |
| <u>Ground + Tower</u>                                                                                                                                                                                                            |                                                                                                                                                                                                        |                          |             |
| A - 10 m                                                                                                                                                                                                                         |                                                                                                                                                                                                        |                          |             |
| B - 10 m                                                                                                                                                                                                                         |                                                                                                                                                                                                        | ROW                      |             |
| C - 15 m                                                                                                                                                                                                                         |                                                                                                                                                                                                        | 88.23 m                  |             |
| D - 10 m                                                                                                                                                                                                                         |                                                                                                                                                                                                        |                          |             |
| <ul> <li>Maximum Number of Keys 497</li> <li>Minimum Av. Unit Area 110m<sup>2</sup></li> </ul>                                                                                                                                   | <ul> <li>Infrastructure Provisions: Developer shall not<br/>exceed the utility allocation assigned to the plot<br/>and shall comply with connection scheme as</li> </ul>                               | INDICATIVE MASSING       | SECTION     |
| <ul> <li>Leisure Facilities may include Swimming Pool<br/>and / or areas for Outdoor Seating / Activities</li> <li>Site boundary walls / fences along</li> </ul>                                                                 | <ul> <li>provided by Master Developer</li> <li>Plot developer to ensure coordination between</li> </ul>                                                                                                |                          |             |
| <ul> <li>neighboring plots are not allowed</li> <li>Basement is allowed</li> <li>Plant room to be screened and setback from</li> </ul>                                                                                           | internal plot design levels and external levels,<br>where the plot interfaces with ROW, open space<br>or waterfront conditions                                                                         |                          |             |
| tower edge min. 3 m<br>• Min. 30% of Building Facade shall be recessed                                                                                                                                                           | Energy Condition                                                                                                                                                                                       |                          |             |
| or projected from the edge of the building <ul> <li>7m Ground Floor Height</li> <li>3.6m for Podium &amp; Typical Floors</li> </ul>                                                                                              | <ul> <li>100% of the interior and exterior lighting is LED</li> <li>Solar panels for all external LED lighting</li> </ul>                                                                              |                          |             |
|                                                                                                                                                                                                                                  | <ul> <li>Solar panels for all water heaters</li> <li>Solar panels for heating Swimming Pools for all<br/>Hotels / Resorts</li> </ul>                                                                   |                          |             |
| Parking                                                                                                                                                                                                                          | Envelope                                                                                                                                                                                               |                          | I           |
| Hotel                                                                                                                                                                                                                            | Plot Boundary                                                                                                                                                                                          |                          | 10 m        |
| No Build Zone                                                                                                                                                                                                                    | Vehicular Access                                                                                                                                                                                       |                          |             |
|                                                                                                                                                                                                                                  | Pedestrian Access                                                                                                                                                                                      |                          | age         |
| Notes:<br>- Overall Average GFA per key = 110m <sup>2</sup><br>- Maximum permissible GFA (Gross Floor Area) is calculated by m<br>- Maximum permissible GFA is defined as all horizontal floor areas                             | nultiplying the total plot area by the FAR.<br>s of the building measured from the exterior surfaces of the outsid                                                                                     |                          | Open Space  |
| <ul> <li>walls including all enclosed air-conditioned spaces and half of the</li> <li>The maximum permissible GFA excludes car parking and vehicu<br/>escape staircase, shafts, garbage room, uncovered/unenclosed to</li> </ul> | e areas of covered balconies and terraces.<br>Ilar circulation, all utilities required by authorities and service providers,<br>terraces and balconies, all plant equipment and service areas on roof, |                          | 0           |
| and telecommunication installations.<br>- Amalgamation or subdivision of plots is upon Master Developer a                                                                                                                        | approval and the applicable fees.                                                                                                                                                                      |                          |             |
| DIA-BF                                                                                                                                                                                                                           | R-0003A                                                                                                                                                                                                |                          |             |
| HOTEL (BEA                                                                                                                                                                                                                       | ACH RESORT)                                                                                                                                                                                            |                          |             |
| L                                                                                                                                                                                                                                |                                                                                                                                                                                                        |                          | L           |