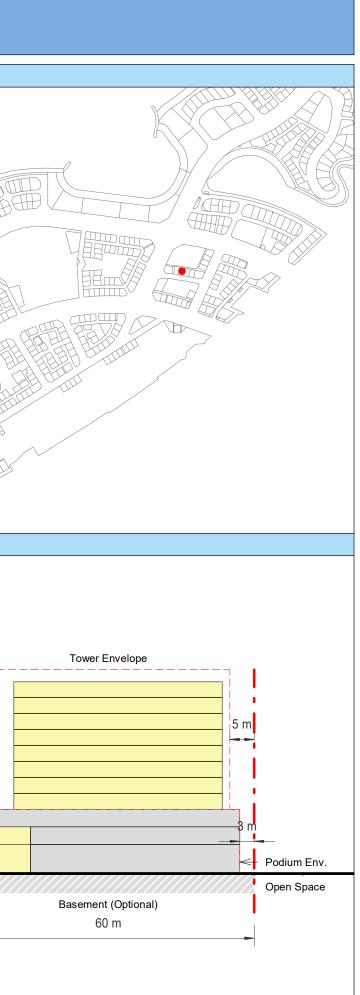

| Plot Regulations                                                                                                                                                                                                                 |                                                                                                                                                                                                        | PLOT PLAN                | MASTER PLAN |
|----------------------------------------------------------------------------------------------------------------------------------------------------------------------------------------------------------------------------------|--------------------------------------------------------------------------------------------------------------------------------------------------------------------------------------------------------|--------------------------|-------------|
| Land Use                                                                                                                                                                                                                         | HOTEL (BEACH RESORT)                                                                                                                                                                                   |                          |             |
| Plot Area                                                                                                                                                                                                                        | 36,470 m <sup>2</sup>                                                                                                                                                                                  |                          |             |
| FAR                                                                                                                                                                                                                              | 1.50                                                                                                                                                                                                   | Open Space Adjacent Plot |             |
| Max. Tower Coverage                                                                                                                                                                                                              | 35%                                                                                                                                                                                                    |                          |             |
| GFA                                                                                                                                                                                                                              | 54,705 m <sup>2</sup>                                                                                                                                                                                  | C                        |             |
| Max. Height                                                                                                                                                                                                                      | G+7                                                                                                                                                                                                    |                          |             |
|                                                                                                                                                                                                                                  |                                                                                                                                                                                                        |                          |             |
|                                                                                                                                                                                                                                  |                                                                                                                                                                                                        |                          |             |
| Setbacks                                                                                                                                                                                                                         |                                                                                                                                                                                                        |                          |             |
| <u>Ground + Tower</u>                                                                                                                                                                                                            |                                                                                                                                                                                                        |                          |             |
| A - 10 m                                                                                                                                                                                                                         |                                                                                                                                                                                                        |                          |             |
| B - 10 m                                                                                                                                                                                                                         |                                                                                                                                                                                                        | ROW                      |             |
| C - 15 m                                                                                                                                                                                                                         |                                                                                                                                                                                                        | 88.23 m                  |             |
| D - 10 m                                                                                                                                                                                                                         |                                                                                                                                                                                                        |                          |             |
| <ul> <li>Maximum Number of Keys 497</li> <li>Minimum Av. Unit Area 110m<sup>2</sup></li> </ul>                                                                                                                                   | <ul> <li>Infrastructure Provisions: Developer shall not<br/>exceed the utility allocation assigned to the plot<br/>and shall comply with connection scheme as</li> </ul>                               | INDICATIVE MASSING       | SECTION     |
| <ul> <li>Leisure Facilities may include Swimming Pool<br/>and / or areas for Outdoor Seating / Activities</li> <li>Site boundary walls / fences along</li> </ul>                                                                 | <ul> <li>provided by Master Developer</li> <li>Plot developer to ensure coordination between</li> </ul>                                                                                                |                          |             |
| <ul> <li>neighboring plots are not allowed</li> <li>Basement is allowed</li> <li>Plant room to be screened and setback from</li> </ul>                                                                                           | internal plot design levels and external levels,<br>where the plot interfaces with ROW, open space<br>or waterfront conditions                                                                         |                          |             |
| tower edge min. 3 m<br>• Min. 30% of Building Facade shall be recessed                                                                                                                                                           | Energy Condition                                                                                                                                                                                       |                          |             |
| or projected from the edge of the building <ul> <li>7m Ground Floor Height</li> <li>3.6m for Podium &amp; Typical Floors</li> </ul>                                                                                              | <ul> <li>100% of the interior and exterior lighting is LED</li> <li>Solar panels for all external LED lighting</li> </ul>                                                                              |                          |             |
|                                                                                                                                                                                                                                  | <ul> <li>Solar panels for all water heaters</li> <li>Solar panels for heating Swimming Pools for all<br/>Hotels / Resorts</li> </ul>                                                                   |                          |             |
| Parking                                                                                                                                                                                                                          | Envelope                                                                                                                                                                                               |                          | I           |
| Hotel                                                                                                                                                                                                                            | Plot Boundary                                                                                                                                                                                          |                          | 10 m        |
| No Build Zone                                                                                                                                                                                                                    | Vehicular Access                                                                                                                                                                                       |                          |             |
|                                                                                                                                                                                                                                  | Pedestrian Access                                                                                                                                                                                      |                          | age         |
| Notes:<br>- Overall Average GFA per key = 110m <sup>2</sup><br>- Maximum permissible GFA (Gross Floor Area) is calculated by m<br>- Maximum permissible GFA is defined as all horizontal floor areas                             | nultiplying the total plot area by the FAR.<br>s of the building measured from the exterior surfaces of the outsid                                                                                     |                          | Open Space  |
| <ul> <li>walls including all enclosed air-conditioned spaces and half of the</li> <li>The maximum permissible GFA excludes car parking and vehicu<br/>escape staircase, shafts, garbage room, uncovered/unenclosed to</li> </ul> | e areas of covered balconies and terraces.<br>Ilar circulation, all utilities required by authorities and service providers,<br>terraces and balconies, all plant equipment and service areas on roof, |                          | 0           |
| and telecommunication installations.<br>- Amalgamation or subdivision of plots is upon Master Developer a                                                                                                                        | approval and the applicable fees.                                                                                                                                                                      |                          |             |
| DIA-BF                                                                                                                                                                                                                           | R-0003A                                                                                                                                                                                                |                          |             |
| HOTEL (BEA                                                                                                                                                                                                                       | ACH RESORT)                                                                                                                                                                                            |                          |             |
| L                                                                                                                                                                                                                                |                                                                                                                                                                                                        |                          | L           |