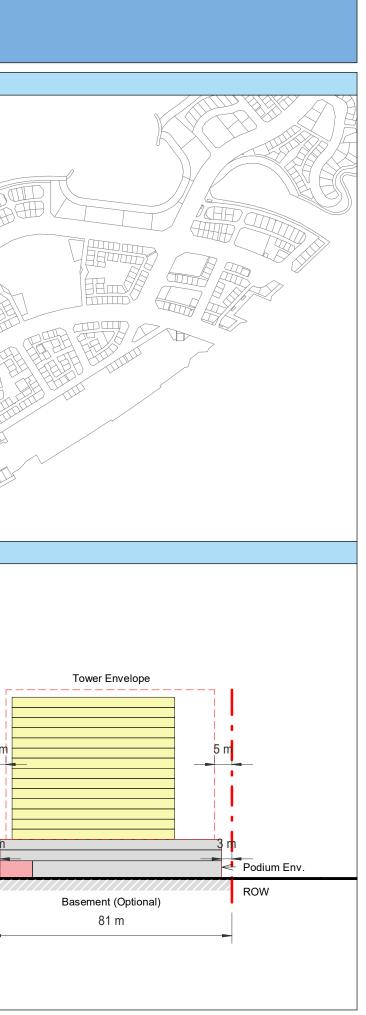

| Plot Regulations                                                                                                                                                                                                                 |                                                                                                                                                                                                        | PLOT PLAN                | MASTER PLAN |
|----------------------------------------------------------------------------------------------------------------------------------------------------------------------------------------------------------------------------------|--------------------------------------------------------------------------------------------------------------------------------------------------------------------------------------------------------|--------------------------|-------------|
| Land Use                                                                                                                                                                                                                         | HOTEL (BEACH RESORT)                                                                                                                                                                                   |                          |             |
| Plot Area                                                                                                                                                                                                                        | 36,470 m <sup>2</sup>                                                                                                                                                                                  |                          |             |
| FAR                                                                                                                                                                                                                              | 1.50                                                                                                                                                                                                   | Open Space Adjacent Plot |             |
| Max. Tower Coverage                                                                                                                                                                                                              | 35%                                                                                                                                                                                                    |                          |             |
| GFA                                                                                                                                                                                                                              | 54,705 m <sup>2</sup>                                                                                                                                                                                  | C                        |             |
| Max. Height                                                                                                                                                                                                                      | G+7                                                                                                                                                                                                    |                          |             |
|                                                                                                                                                                                                                                  |                                                                                                                                                                                                        |                          |             |
|                                                                                                                                                                                                                                  |                                                                                                                                                                                                        |                          |             |
| Setbacks                                                                                                                                                                                                                         |                                                                                                                                                                                                        |                          |             |
| <u>Ground + Tower</u>                                                                                                                                                                                                            |                                                                                                                                                                                                        |                          |             |
| A - 10 m                                                                                                                                                                                                                         |                                                                                                                                                                                                        |                          |             |
| B - 10 m                                                                                                                                                                                                                         |                                                                                                                                                                                                        | ROW                      |             |
| C - 15 m                                                                                                                                                                                                                         |                                                                                                                                                                                                        | 88.23 m                  |             |
| D - 10 m                                                                                                                                                                                                                         |                                                                                                                                                                                                        |                          |             |
| <ul> <li>Maximum Number of Keys 497</li> <li>Minimum Av. Unit Area 110m<sup>2</sup></li> </ul>                                                                                                                                   | <ul> <li>Infrastructure Provisions: Developer shall not<br/>exceed the utility allocation assigned to the plot<br/>and shall comply with connection scheme as</li> </ul>                               | INDICATIVE MASSING       | SECTION     |
| <ul> <li>Leisure Facilities may include Swimming Pool<br/>and / or areas for Outdoor Seating / Activities</li> <li>Site boundary walls / fences along</li> </ul>                                                                 | <ul> <li>provided by Master Developer</li> <li>Plot developer to ensure coordination between</li> </ul>                                                                                                |                          |             |
| <ul> <li>neighboring plots are not allowed</li> <li>Basement is allowed</li> <li>Plant room to be screened and setback from</li> </ul>                                                                                           | internal plot design levels and external levels,<br>where the plot interfaces with ROW, open space<br>or waterfront conditions                                                                         |                          |             |
| tower edge min. 3 m<br>• Min. 30% of Building Facade shall be recessed                                                                                                                                                           | Energy Condition                                                                                                                                                                                       |                          |             |
| or projected from the edge of the building <ul> <li>7m Ground Floor Height</li> <li>3.6m for Podium &amp; Typical Floors</li> </ul>                                                                                              | <ul> <li>100% of the interior and exterior lighting is LED</li> <li>Solar panels for all external LED lighting</li> </ul>                                                                              |                          |             |
|                                                                                                                                                                                                                                  | <ul> <li>Solar panels for all water heaters</li> <li>Solar panels for heating Swimming Pools for all<br/>Hotels / Resorts</li> </ul>                                                                   |                          |             |
| Parking                                                                                                                                                                                                                          | Envelope                                                                                                                                                                                               |                          | I           |
| Hotel                                                                                                                                                                                                                            | Plot Boundary                                                                                                                                                                                          |                          | 10 m        |
| No Build Zone                                                                                                                                                                                                                    | Vehicular Access                                                                                                                                                                                       |                          |             |
|                                                                                                                                                                                                                                  | Pedestrian Access                                                                                                                                                                                      |                          | age         |
| Notes:<br>- Overall Average GFA per key = 110m <sup>2</sup><br>- Maximum permissible GFA (Gross Floor Area) is calculated by m<br>- Maximum permissible GFA is defined as all horizontal floor areas                             | nultiplying the total plot area by the FAR.<br>s of the building measured from the exterior surfaces of the outsid                                                                                     |                          | Open Space  |
| <ul> <li>walls including all enclosed air-conditioned spaces and half of the</li> <li>The maximum permissible GFA excludes car parking and vehicu<br/>escape staircase, shafts, garbage room, uncovered/unenclosed to</li> </ul> | e areas of covered balconies and terraces.<br>Ilar circulation, all utilities required by authorities and service providers,<br>terraces and balconies, all plant equipment and service areas on roof, |                          | 0           |
| and telecommunication installations.<br>- Amalgamation or subdivision of plots is upon Master Developer a                                                                                                                        | approval and the applicable fees.                                                                                                                                                                      |                          |             |
| DIA-BF                                                                                                                                                                                                                           | R-0003A                                                                                                                                                                                                |                          |             |
| HOTEL (BEA                                                                                                                                                                                                                       | ACH RESORT)                                                                                                                                                                                            |                          |             |
| L                                                                                                                                                                                                                                |                                                                                                                                                                                                        |                          | L           |