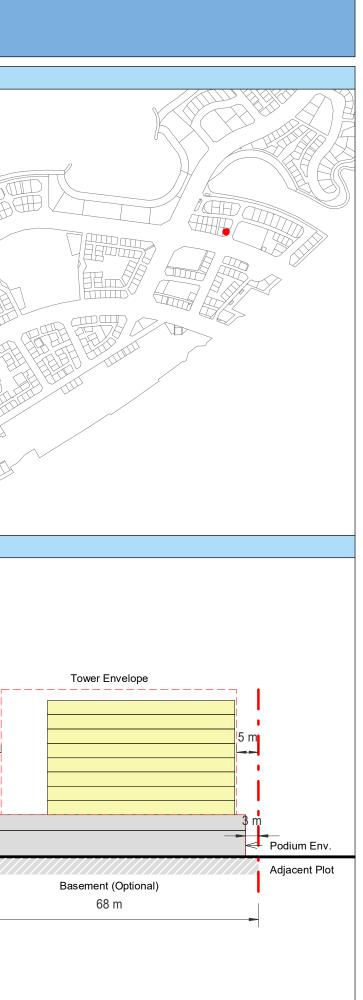

| Plot Regulations                                                                                                                                                                                                                 |                                                                                                                                                                                                        | PLOT PLAN                | MASTER PLAN |
|----------------------------------------------------------------------------------------------------------------------------------------------------------------------------------------------------------------------------------|--------------------------------------------------------------------------------------------------------------------------------------------------------------------------------------------------------|--------------------------|-------------|
| Land Use                                                                                                                                                                                                                         | HOTEL (BEACH RESORT)                                                                                                                                                                                   |                          |             |
| Plot Area                                                                                                                                                                                                                        | 36,470 m <sup>2</sup>                                                                                                                                                                                  |                          |             |
| FAR                                                                                                                                                                                                                              | 1.50                                                                                                                                                                                                   | Open Space Adjacent Plot |             |
| Max. Tower Coverage                                                                                                                                                                                                              | 35%                                                                                                                                                                                                    |                          |             |
| GFA                                                                                                                                                                                                                              | 54,705 m <sup>2</sup>                                                                                                                                                                                  | C                        |             |
| Max. Height                                                                                                                                                                                                                      | G+7                                                                                                                                                                                                    |                          |             |
|                                                                                                                                                                                                                                  |                                                                                                                                                                                                        |                          |             |
|                                                                                                                                                                                                                                  |                                                                                                                                                                                                        |                          |             |
| Setbacks                                                                                                                                                                                                                         |                                                                                                                                                                                                        |                          |             |
| <u>Ground + Tower</u>                                                                                                                                                                                                            |                                                                                                                                                                                                        |                          |             |
| A - 10 m                                                                                                                                                                                                                         |                                                                                                                                                                                                        |                          |             |
| B - 10 m                                                                                                                                                                                                                         |                                                                                                                                                                                                        | ROW                      |             |
| C - 15 m                                                                                                                                                                                                                         |                                                                                                                                                                                                        | 88.23 m                  |             |
| D - 10 m                                                                                                                                                                                                                         |                                                                                                                                                                                                        |                          |             |
| <ul> <li>Maximum Number of Keys 497</li> <li>Minimum Av. Unit Area 110m<sup>2</sup></li> </ul>                                                                                                                                   | <ul> <li>Infrastructure Provisions: Developer shall not<br/>exceed the utility allocation assigned to the plot<br/>and shall comply with connection scheme as</li> </ul>                               | INDICATIVE MASSING       | SECTION     |
| <ul> <li>Leisure Facilities may include Swimming Pool<br/>and / or areas for Outdoor Seating / Activities</li> <li>Site boundary walls / fences along</li> </ul>                                                                 | <ul> <li>provided by Master Developer</li> <li>Plot developer to ensure coordination between</li> </ul>                                                                                                |                          |             |
| <ul> <li>neighboring plots are not allowed</li> <li>Basement is allowed</li> <li>Plant room to be screened and setback from</li> </ul>                                                                                           | internal plot design levels and external levels,<br>where the plot interfaces with ROW, open space<br>or waterfront conditions                                                                         |                          |             |
| tower edge min. 3 m<br>• Min. 30% of Building Facade shall be recessed                                                                                                                                                           | Energy Condition                                                                                                                                                                                       |                          |             |
| or projected from the edge of the building <ul> <li>7m Ground Floor Height</li> <li>3.6m for Podium &amp; Typical Floors</li> </ul>                                                                                              | <ul> <li>100% of the interior and exterior lighting is LED</li> <li>Solar panels for all external LED lighting</li> </ul>                                                                              |                          |             |
|                                                                                                                                                                                                                                  | <ul> <li>Solar panels for all water heaters</li> <li>Solar panels for heating Swimming Pools for all<br/>Hotels / Resorts</li> </ul>                                                                   |                          |             |
| Parking                                                                                                                                                                                                                          | Envelope                                                                                                                                                                                               |                          | I           |
| Hotel                                                                                                                                                                                                                            | Plot Boundary                                                                                                                                                                                          |                          | 10 m        |
| No Build Zone                                                                                                                                                                                                                    | Vehicular Access                                                                                                                                                                                       |                          |             |
|                                                                                                                                                                                                                                  | Pedestrian Access                                                                                                                                                                                      |                          | age         |
| Notes:<br>- Overall Average GFA per key = 110m <sup>2</sup><br>- Maximum permissible GFA (Gross Floor Area) is calculated by m<br>- Maximum permissible GFA is defined as all horizontal floor areas                             | nultiplying the total plot area by the FAR.<br>s of the building measured from the exterior surfaces of the outsid                                                                                     |                          | Open Space  |
| <ul> <li>walls including all enclosed air-conditioned spaces and half of the</li> <li>The maximum permissible GFA excludes car parking and vehicu<br/>escape staircase, shafts, garbage room, uncovered/unenclosed to</li> </ul> | e areas of covered balconies and terraces.<br>Ilar circulation, all utilities required by authorities and service providers,<br>terraces and balconies, all plant equipment and service areas on roof, |                          | 0           |
| and telecommunication installations.<br>- Amalgamation or subdivision of plots is upon Master Developer a                                                                                                                        | approval and the applicable fees.                                                                                                                                                                      |                          |             |
| DIA-BF                                                                                                                                                                                                                           | R-0003A                                                                                                                                                                                                |                          |             |
| HOTEL (BEA                                                                                                                                                                                                                       | ACH RESORT)                                                                                                                                                                                            |                          |             |
| L                                                                                                                                                                                                                                |                                                                                                                                                                                                        |                          | L           |