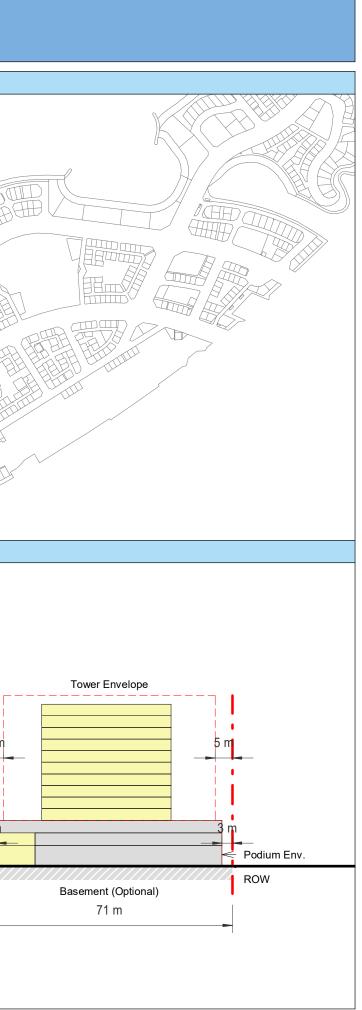

| Plot Regulations                                                                                                                                                                                                                 |                                                                                                                                                                                                        | PLOT PLAN                | MASTER PLAN |
|----------------------------------------------------------------------------------------------------------------------------------------------------------------------------------------------------------------------------------|--------------------------------------------------------------------------------------------------------------------------------------------------------------------------------------------------------|--------------------------|-------------|
| Land Use                                                                                                                                                                                                                         | HOTEL (BEACH RESORT)                                                                                                                                                                                   |                          |             |
| Plot Area                                                                                                                                                                                                                        | 36,470 m <sup>2</sup>                                                                                                                                                                                  |                          |             |
| FAR                                                                                                                                                                                                                              | 1.50                                                                                                                                                                                                   | Open Space Adjacent Plot |             |
| Max. Tower Coverage                                                                                                                                                                                                              | 35%                                                                                                                                                                                                    |                          |             |
| GFA                                                                                                                                                                                                                              | 54,705 m <sup>2</sup>                                                                                                                                                                                  | C                        |             |
| Max. Height                                                                                                                                                                                                                      | G+7                                                                                                                                                                                                    |                          |             |
|                                                                                                                                                                                                                                  |                                                                                                                                                                                                        |                          |             |
|                                                                                                                                                                                                                                  |                                                                                                                                                                                                        |                          |             |
| Setbacks                                                                                                                                                                                                                         |                                                                                                                                                                                                        |                          |             |
| <u>Ground + Tower</u>                                                                                                                                                                                                            |                                                                                                                                                                                                        |                          |             |
| A - 10 m                                                                                                                                                                                                                         |                                                                                                                                                                                                        |                          |             |
| B - 10 m                                                                                                                                                                                                                         |                                                                                                                                                                                                        | ROW                      |             |
| C - 15 m                                                                                                                                                                                                                         |                                                                                                                                                                                                        | 88.23 m                  |             |
| D - 10 m                                                                                                                                                                                                                         |                                                                                                                                                                                                        |                          |             |
| <ul> <li>Maximum Number of Keys 497</li> <li>Minimum Av. Unit Area 110m<sup>2</sup></li> </ul>                                                                                                                                   | <ul> <li>Infrastructure Provisions: Developer shall not<br/>exceed the utility allocation assigned to the plot<br/>and shall comply with connection scheme as</li> </ul>                               | INDICATIVE MASSING       | SECTION     |
| <ul> <li>Leisure Facilities may include Swimming Pool<br/>and / or areas for Outdoor Seating / Activities</li> <li>Site boundary walls / fences along</li> </ul>                                                                 | <ul> <li>provided by Master Developer</li> <li>Plot developer to ensure coordination between</li> </ul>                                                                                                |                          |             |
| <ul> <li>neighboring plots are not allowed</li> <li>Basement is allowed</li> <li>Plant room to be screened and setback from</li> </ul>                                                                                           | internal plot design levels and external levels,<br>where the plot interfaces with ROW, open space<br>or waterfront conditions                                                                         |                          |             |
| tower edge min. 3 m<br>• Min. 30% of Building Facade shall be recessed                                                                                                                                                           | Energy Condition                                                                                                                                                                                       |                          |             |
| or projected from the edge of the building <ul> <li>7m Ground Floor Height</li> <li>3.6m for Podium &amp; Typical Floors</li> </ul>                                                                                              | <ul> <li>100% of the interior and exterior lighting is LED</li> <li>Solar panels for all external LED lighting</li> </ul>                                                                              |                          |             |
|                                                                                                                                                                                                                                  | <ul> <li>Solar panels for all water heaters</li> <li>Solar panels for heating Swimming Pools for all<br/>Hotels / Resorts</li> </ul>                                                                   |                          |             |
| Parking                                                                                                                                                                                                                          | Envelope                                                                                                                                                                                               |                          | I           |
| Hotel                                                                                                                                                                                                                            | Plot Boundary                                                                                                                                                                                          |                          | 10 m        |
| No Build Zone                                                                                                                                                                                                                    | Vehicular Access                                                                                                                                                                                       |                          |             |
|                                                                                                                                                                                                                                  | Pedestrian Access                                                                                                                                                                                      |                          | age         |
| Notes:<br>- Overall Average GFA per key = 110m <sup>2</sup><br>- Maximum permissible GFA (Gross Floor Area) is calculated by m<br>- Maximum permissible GFA is defined as all horizontal floor areas                             | nultiplying the total plot area by the FAR.<br>s of the building measured from the exterior surfaces of the outsid                                                                                     |                          | Open Space  |
| <ul> <li>walls including all enclosed air-conditioned spaces and half of the</li> <li>The maximum permissible GFA excludes car parking and vehicu<br/>escape staircase, shafts, garbage room, uncovered/unenclosed to</li> </ul> | e areas of covered balconies and terraces.<br>Ilar circulation, all utilities required by authorities and service providers,<br>terraces and balconies, all plant equipment and service areas on roof, |                          | 0           |
| and telecommunication installations.<br>- Amalgamation or subdivision of plots is upon Master Developer a                                                                                                                        | approval and the applicable fees.                                                                                                                                                                      |                          |             |
| DIA-BF                                                                                                                                                                                                                           | R-0003A                                                                                                                                                                                                |                          |             |
| HOTEL (BEA                                                                                                                                                                                                                       | ACH RESORT)                                                                                                                                                                                            |                          |             |
| L                                                                                                                                                                                                                                |                                                                                                                                                                                                        |                          | L           |