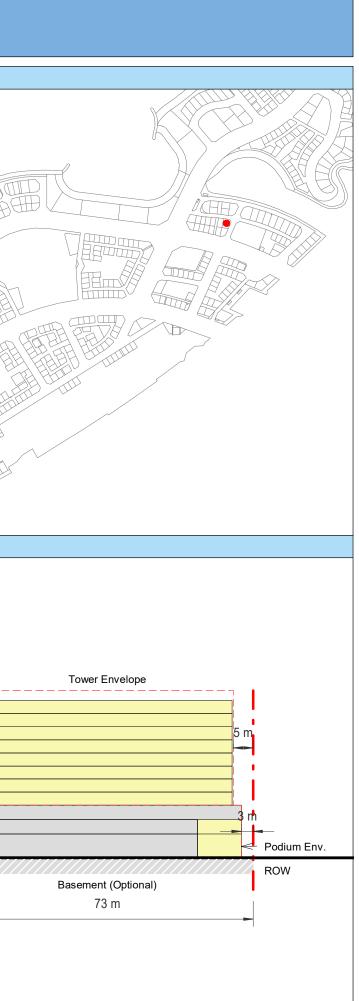

| Plot Regulations                                                                                                                                                                                                                 |                                                                                                                                                                                                        | PLOT PLAN                | MASTER PLAN |
|----------------------------------------------------------------------------------------------------------------------------------------------------------------------------------------------------------------------------------|--------------------------------------------------------------------------------------------------------------------------------------------------------------------------------------------------------|--------------------------|-------------|
| Land Use                                                                                                                                                                                                                         | HOTEL (BEACH RESORT)                                                                                                                                                                                   |                          |             |
| Plot Area                                                                                                                                                                                                                        | 36,470 m <sup>2</sup>                                                                                                                                                                                  |                          |             |
| FAR                                                                                                                                                                                                                              | 1.50                                                                                                                                                                                                   | Open Space Adjacent Plot |             |
| Max. Tower Coverage                                                                                                                                                                                                              | 35%                                                                                                                                                                                                    |                          |             |
| GFA                                                                                                                                                                                                                              | 54,705 m <sup>2</sup>                                                                                                                                                                                  | C                        |             |
| Max. Height                                                                                                                                                                                                                      | G+7                                                                                                                                                                                                    |                          |             |
|                                                                                                                                                                                                                                  |                                                                                                                                                                                                        |                          |             |
|                                                                                                                                                                                                                                  |                                                                                                                                                                                                        |                          |             |
| Setbacks                                                                                                                                                                                                                         |                                                                                                                                                                                                        |                          |             |
| <u>Ground + Tower</u>                                                                                                                                                                                                            |                                                                                                                                                                                                        |                          |             |
| A - 10 m                                                                                                                                                                                                                         |                                                                                                                                                                                                        |                          |             |
| B - 10 m                                                                                                                                                                                                                         |                                                                                                                                                                                                        | ROW                      |             |
| C - 15 m                                                                                                                                                                                                                         |                                                                                                                                                                                                        | 88.23 m                  |             |
| D - 10 m                                                                                                                                                                                                                         |                                                                                                                                                                                                        |                          |             |
| <ul> <li>Maximum Number of Keys 497</li> <li>Minimum Av. Unit Area 110m<sup>2</sup></li> </ul>                                                                                                                                   | <ul> <li>Infrastructure Provisions: Developer shall not<br/>exceed the utility allocation assigned to the plot<br/>and shall comply with connection scheme as</li> </ul>                               | INDICATIVE MASSING       | SECTION     |
| <ul> <li>Leisure Facilities may include Swimming Pool<br/>and / or areas for Outdoor Seating / Activities</li> <li>Site boundary walls / fences along</li> </ul>                                                                 | <ul> <li>provided by Master Developer</li> <li>Plot developer to ensure coordination between</li> </ul>                                                                                                |                          |             |
| <ul> <li>neighboring plots are not allowed</li> <li>Basement is allowed</li> <li>Plant room to be screened and setback from</li> </ul>                                                                                           | internal plot design levels and external levels,<br>where the plot interfaces with ROW, open space<br>or waterfront conditions                                                                         |                          |             |
| tower edge min. 3 m<br>• Min. 30% of Building Facade shall be recessed                                                                                                                                                           | Energy Condition                                                                                                                                                                                       |                          |             |
| or projected from the edge of the building <ul> <li>7m Ground Floor Height</li> <li>3.6m for Podium &amp; Typical Floors</li> </ul>                                                                                              | <ul> <li>100% of the interior and exterior lighting is LED</li> <li>Solar panels for all external LED lighting</li> </ul>                                                                              |                          |             |
|                                                                                                                                                                                                                                  | <ul> <li>Solar panels for all water heaters</li> <li>Solar panels for heating Swimming Pools for all<br/>Hotels / Resorts</li> </ul>                                                                   |                          |             |
| Parking                                                                                                                                                                                                                          | Envelope                                                                                                                                                                                               |                          | I           |
| Hotel                                                                                                                                                                                                                            | Plot Boundary                                                                                                                                                                                          |                          | 10 m        |
| No Build Zone                                                                                                                                                                                                                    | Vehicular Access                                                                                                                                                                                       |                          |             |
|                                                                                                                                                                                                                                  | Pedestrian Access                                                                                                                                                                                      |                          | age         |
| Notes:<br>- Overall Average GFA per key = 110m <sup>2</sup><br>- Maximum permissible GFA (Gross Floor Area) is calculated by m<br>- Maximum permissible GFA is defined as all horizontal floor areas                             | nultiplying the total plot area by the FAR.<br>s of the building measured from the exterior surfaces of the outsid                                                                                     |                          | Open Space  |
| <ul> <li>walls including all enclosed air-conditioned spaces and half of the</li> <li>The maximum permissible GFA excludes car parking and vehicu<br/>escape staircase, shafts, garbage room, uncovered/unenclosed to</li> </ul> | e areas of covered balconies and terraces.<br>Ilar circulation, all utilities required by authorities and service providers,<br>terraces and balconies, all plant equipment and service areas on roof, |                          | 0           |
| and telecommunication installations.<br>- Amalgamation or subdivision of plots is upon Master Developer a                                                                                                                        | approval and the applicable fees.                                                                                                                                                                      |                          |             |
| DIA-BF                                                                                                                                                                                                                           | R-0003A                                                                                                                                                                                                |                          |             |
| HOTEL (BEA                                                                                                                                                                                                                       | ACH RESORT)                                                                                                                                                                                            |                          |             |
| L                                                                                                                                                                                                                                |                                                                                                                                                                                                        |                          | L           |