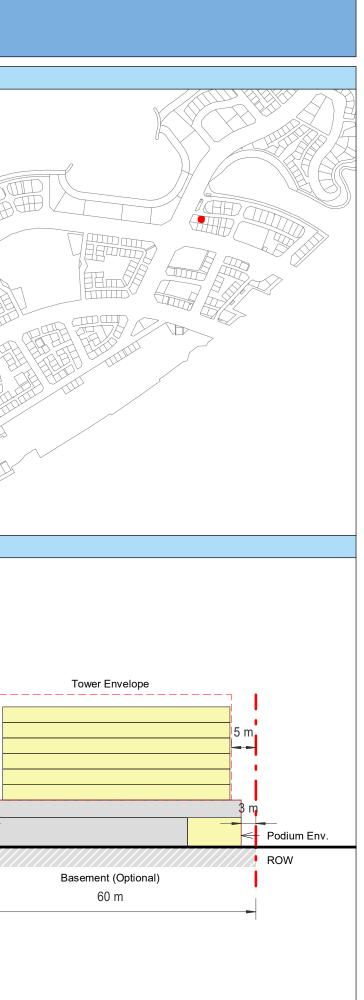

| Plot Regulations                                                                                                                                                                                                                 |                                                                                                                                                                                                        | PLOT PLAN                | MASTER PLAN |
|----------------------------------------------------------------------------------------------------------------------------------------------------------------------------------------------------------------------------------|--------------------------------------------------------------------------------------------------------------------------------------------------------------------------------------------------------|--------------------------|-------------|
| Land Use                                                                                                                                                                                                                         | HOTEL (BEACH RESORT)                                                                                                                                                                                   |                          |             |
| Plot Area                                                                                                                                                                                                                        | 36,470 m <sup>2</sup>                                                                                                                                                                                  |                          |             |
| FAR                                                                                                                                                                                                                              | 1.50                                                                                                                                                                                                   | Open Space Adjacent Plot |             |
| Max. Tower Coverage                                                                                                                                                                                                              | 35%                                                                                                                                                                                                    |                          |             |
| GFA                                                                                                                                                                                                                              | 54,705 m <sup>2</sup>                                                                                                                                                                                  | C                        |             |
| Max. Height                                                                                                                                                                                                                      | G+7                                                                                                                                                                                                    |                          |             |
|                                                                                                                                                                                                                                  |                                                                                                                                                                                                        |                          |             |
|                                                                                                                                                                                                                                  |                                                                                                                                                                                                        |                          |             |
| Setbacks                                                                                                                                                                                                                         |                                                                                                                                                                                                        |                          |             |
| <u>Ground + Tower</u>                                                                                                                                                                                                            |                                                                                                                                                                                                        |                          |             |
| A - 10 m                                                                                                                                                                                                                         |                                                                                                                                                                                                        |                          |             |
| B - 10 m                                                                                                                                                                                                                         |                                                                                                                                                                                                        | ROW                      |             |
| C - 15 m                                                                                                                                                                                                                         |                                                                                                                                                                                                        | 88.23 m                  |             |
| D - 10 m                                                                                                                                                                                                                         |                                                                                                                                                                                                        |                          |             |
| <ul> <li>Maximum Number of Keys 497</li> <li>Minimum Av. Unit Area 110m<sup>2</sup></li> </ul>                                                                                                                                   | <ul> <li>Infrastructure Provisions: Developer shall not<br/>exceed the utility allocation assigned to the plot<br/>and shall comply with connection scheme as</li> </ul>                               | INDICATIVE MASSING       | SECTION     |
| <ul> <li>Leisure Facilities may include Swimming Pool<br/>and / or areas for Outdoor Seating / Activities</li> <li>Site boundary walls / fences along</li> </ul>                                                                 | <ul> <li>provided by Master Developer</li> <li>Plot developer to ensure coordination between</li> </ul>                                                                                                |                          |             |
| <ul> <li>neighboring plots are not allowed</li> <li>Basement is allowed</li> <li>Plant room to be screened and setback from</li> </ul>                                                                                           | internal plot design levels and external levels,<br>where the plot interfaces with ROW, open space<br>or waterfront conditions                                                                         |                          |             |
| tower edge min. 3 m<br>• Min. 30% of Building Facade shall be recessed                                                                                                                                                           | Energy Condition                                                                                                                                                                                       |                          |             |
| or projected from the edge of the building <ul> <li>7m Ground Floor Height</li> <li>3.6m for Podium &amp; Typical Floors</li> </ul>                                                                                              | <ul> <li>100% of the interior and exterior lighting is LED</li> <li>Solar panels for all external LED lighting</li> </ul>                                                                              |                          |             |
|                                                                                                                                                                                                                                  | <ul> <li>Solar panels for all water heaters</li> <li>Solar panels for heating Swimming Pools for all<br/>Hotels / Resorts</li> </ul>                                                                   |                          |             |
| Parking                                                                                                                                                                                                                          | Envelope                                                                                                                                                                                               |                          | I           |
| Hotel                                                                                                                                                                                                                            | Plot Boundary                                                                                                                                                                                          |                          | 10 m        |
| No Build Zone                                                                                                                                                                                                                    | Vehicular Access                                                                                                                                                                                       |                          |             |
|                                                                                                                                                                                                                                  | Pedestrian Access                                                                                                                                                                                      |                          | age         |
| Notes:<br>- Overall Average GFA per key = 110m <sup>2</sup><br>- Maximum permissible GFA (Gross Floor Area) is calculated by m<br>- Maximum permissible GFA is defined as all horizontal floor areas                             | nultiplying the total plot area by the FAR.<br>s of the building measured from the exterior surfaces of the outsid                                                                                     |                          | Open Space  |
| <ul> <li>walls including all enclosed air-conditioned spaces and half of the</li> <li>The maximum permissible GFA excludes car parking and vehicu<br/>escape staircase, shafts, garbage room, uncovered/unenclosed to</li> </ul> | e areas of covered balconies and terraces.<br>Ilar circulation, all utilities required by authorities and service providers,<br>terraces and balconies, all plant equipment and service areas on roof, |                          | 0           |
| and telecommunication installations.<br>- Amalgamation or subdivision of plots is upon Master Developer a                                                                                                                        | approval and the applicable fees.                                                                                                                                                                      |                          |             |
| DIA-BF                                                                                                                                                                                                                           | R-0003A                                                                                                                                                                                                |                          |             |
| HOTEL (BEA                                                                                                                                                                                                                       | ACH RESORT)                                                                                                                                                                                            |                          |             |
| L                                                                                                                                                                                                                                |                                                                                                                                                                                                        |                          | L           |