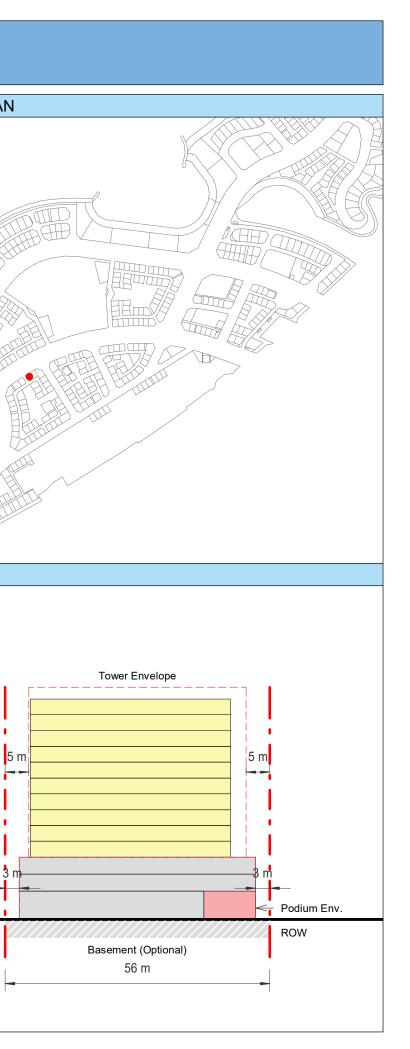

| Plot Regulations                                                                                                                                                                                                                 |                                                                                                                                                                                                        | PLOT PLAN                | MASTER PLAN |
|----------------------------------------------------------------------------------------------------------------------------------------------------------------------------------------------------------------------------------|--------------------------------------------------------------------------------------------------------------------------------------------------------------------------------------------------------|--------------------------|-------------|
| Land Use                                                                                                                                                                                                                         | HOTEL (BEACH RESORT)                                                                                                                                                                                   |                          |             |
| Plot Area                                                                                                                                                                                                                        | 36,470 m <sup>2</sup>                                                                                                                                                                                  |                          |             |
| FAR                                                                                                                                                                                                                              | 1.50                                                                                                                                                                                                   | Open Space Adjacent Plot |             |
| Max. Tower Coverage                                                                                                                                                                                                              | 35%                                                                                                                                                                                                    |                          |             |
| GFA                                                                                                                                                                                                                              | 54,705 m <sup>2</sup>                                                                                                                                                                                  | C                        |             |
| Max. Height                                                                                                                                                                                                                      | G+7                                                                                                                                                                                                    |                          |             |
|                                                                                                                                                                                                                                  |                                                                                                                                                                                                        |                          |             |
|                                                                                                                                                                                                                                  |                                                                                                                                                                                                        |                          |             |
| Setbacks                                                                                                                                                                                                                         |                                                                                                                                                                                                        |                          |             |
| <u>Ground + Tower</u>                                                                                                                                                                                                            |                                                                                                                                                                                                        |                          |             |
| A - 10 m                                                                                                                                                                                                                         |                                                                                                                                                                                                        |                          |             |
| B - 10 m                                                                                                                                                                                                                         |                                                                                                                                                                                                        | ROW                      |             |
| C - 15 m                                                                                                                                                                                                                         |                                                                                                                                                                                                        | 88.23 m                  |             |
| D - 10 m                                                                                                                                                                                                                         |                                                                                                                                                                                                        |                          |             |
| <ul> <li>Maximum Number of Keys 497</li> <li>Minimum Av. Unit Area 110m<sup>2</sup></li> </ul>                                                                                                                                   | <ul> <li>Infrastructure Provisions: Developer shall not<br/>exceed the utility allocation assigned to the plot<br/>and shall comply with connection scheme as</li> </ul>                               | INDICATIVE MASSING       | SECTION     |
| <ul> <li>Leisure Facilities may include Swimming Pool<br/>and / or areas for Outdoor Seating / Activities</li> <li>Site boundary walls / fences along</li> </ul>                                                                 | <ul> <li>provided by Master Developer</li> <li>Plot developer to ensure coordination between</li> </ul>                                                                                                |                          |             |
| <ul> <li>neighboring plots are not allowed</li> <li>Basement is allowed</li> <li>Plant room to be screened and setback from</li> </ul>                                                                                           | internal plot design levels and external levels,<br>where the plot interfaces with ROW, open space<br>or waterfront conditions                                                                         |                          |             |
| tower edge min. 3 m<br>• Min. 30% of Building Facade shall be recessed                                                                                                                                                           | Energy Condition                                                                                                                                                                                       |                          |             |
| or projected from the edge of the building <ul> <li>7m Ground Floor Height</li> <li>3.6m for Podium &amp; Typical Floors</li> </ul>                                                                                              | <ul> <li>100% of the interior and exterior lighting is LED</li> <li>Solar panels for all external LED lighting</li> </ul>                                                                              |                          |             |
|                                                                                                                                                                                                                                  | <ul> <li>Solar panels for all water heaters</li> <li>Solar panels for heating Swimming Pools for all<br/>Hotels / Resorts</li> </ul>                                                                   |                          |             |
| Parking                                                                                                                                                                                                                          | Envelope                                                                                                                                                                                               |                          | I           |
| Hotel                                                                                                                                                                                                                            | Plot Boundary                                                                                                                                                                                          |                          | 10 m        |
| No Build Zone                                                                                                                                                                                                                    | Vehicular Access                                                                                                                                                                                       |                          |             |
|                                                                                                                                                                                                                                  | Pedestrian Access                                                                                                                                                                                      |                          | age         |
| Notes:<br>- Overall Average GFA per key = 110m <sup>2</sup><br>- Maximum permissible GFA (Gross Floor Area) is calculated by m<br>- Maximum permissible GFA is defined as all horizontal floor areas                             | nultiplying the total plot area by the FAR.<br>s of the building measured from the exterior surfaces of the outsid                                                                                     |                          | Open Space  |
| <ul> <li>walls including all enclosed air-conditioned spaces and half of the</li> <li>The maximum permissible GFA excludes car parking and vehicu<br/>escape staircase, shafts, garbage room, uncovered/unenclosed to</li> </ul> | e areas of covered balconies and terraces.<br>Ilar circulation, all utilities required by authorities and service providers,<br>terraces and balconies, all plant equipment and service areas on roof, |                          | 0           |
| and telecommunication installations.<br>- Amalgamation or subdivision of plots is upon Master Developer a                                                                                                                        | approval and the applicable fees.                                                                                                                                                                      |                          |             |
| DIA-BF                                                                                                                                                                                                                           | R-0003A                                                                                                                                                                                                |                          |             |
| HOTEL (BEA                                                                                                                                                                                                                       | ACH RESORT)                                                                                                                                                                                            |                          |             |
| L                                                                                                                                                                                                                                |                                                                                                                                                                                                        |                          | L           |