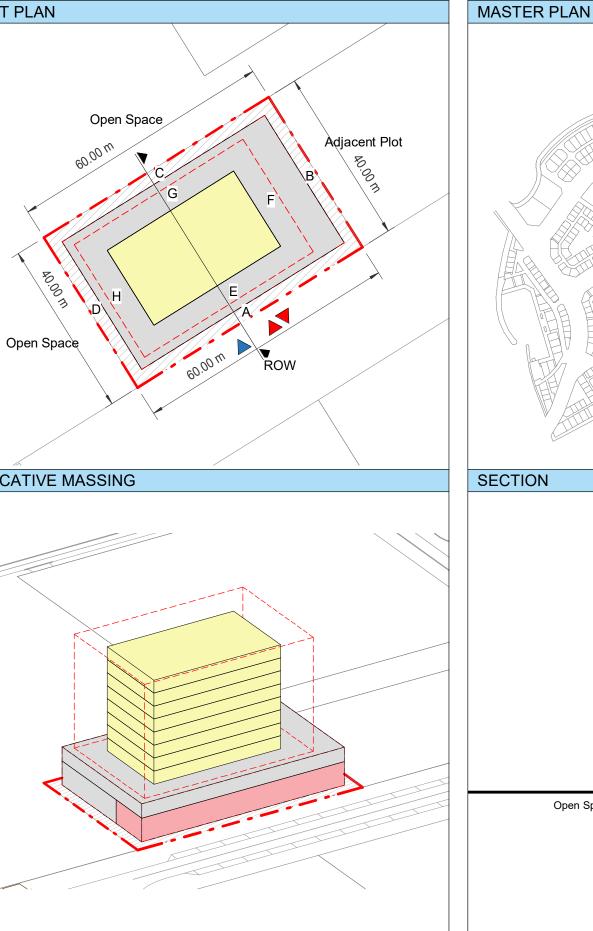

| Plot Regulations                                                                                                                                                                                                                 |                                                                                                                                                                                                        | PLOT PLAN                | MASTER PLAN |
|----------------------------------------------------------------------------------------------------------------------------------------------------------------------------------------------------------------------------------|--------------------------------------------------------------------------------------------------------------------------------------------------------------------------------------------------------|--------------------------|-------------|
| Land Use                                                                                                                                                                                                                         | HOTEL (BEACH RESORT)                                                                                                                                                                                   |                          |             |
| Plot Area                                                                                                                                                                                                                        | 36,470 m <sup>2</sup>                                                                                                                                                                                  |                          |             |
| FAR                                                                                                                                                                                                                              | 1.50                                                                                                                                                                                                   | Open Space Adjacent Plot |             |
| Max. Tower Coverage                                                                                                                                                                                                              | 35%                                                                                                                                                                                                    |                          |             |
| GFA                                                                                                                                                                                                                              | 54,705 m <sup>2</sup>                                                                                                                                                                                  | C                        |             |
| Max. Height                                                                                                                                                                                                                      | G+7                                                                                                                                                                                                    |                          |             |
|                                                                                                                                                                                                                                  |                                                                                                                                                                                                        |                          |             |
|                                                                                                                                                                                                                                  |                                                                                                                                                                                                        |                          |             |
| Setbacks                                                                                                                                                                                                                         |                                                                                                                                                                                                        |                          |             |
| <u>Ground + Tower</u>                                                                                                                                                                                                            |                                                                                                                                                                                                        |                          |             |
| A - 10 m                                                                                                                                                                                                                         |                                                                                                                                                                                                        |                          |             |
| B - 10 m                                                                                                                                                                                                                         |                                                                                                                                                                                                        | ROW                      |             |
| C - 15 m                                                                                                                                                                                                                         |                                                                                                                                                                                                        | 88.23 m                  |             |
| D - 10 m                                                                                                                                                                                                                         |                                                                                                                                                                                                        |                          |             |
| <ul> <li>Maximum Number of Keys 497</li> <li>Minimum Av. Unit Area 110m<sup>2</sup></li> </ul>                                                                                                                                   | <ul> <li>Infrastructure Provisions: Developer shall not<br/>exceed the utility allocation assigned to the plot<br/>and shall comply with connection scheme as</li> </ul>                               | INDICATIVE MASSING       | SECTION     |
| <ul> <li>Leisure Facilities may include Swimming Pool<br/>and / or areas for Outdoor Seating / Activities</li> <li>Site boundary walls / fences along</li> </ul>                                                                 | <ul> <li>provided by Master Developer</li> <li>Plot developer to ensure coordination between</li> </ul>                                                                                                |                          |             |
| <ul> <li>neighboring plots are not allowed</li> <li>Basement is allowed</li> <li>Plant room to be screened and setback from</li> </ul>                                                                                           | internal plot design levels and external levels,<br>where the plot interfaces with ROW, open space<br>or waterfront conditions                                                                         |                          |             |
| tower edge min. 3 m<br>• Min. 30% of Building Facade shall be recessed                                                                                                                                                           | Energy Condition                                                                                                                                                                                       |                          |             |
| or projected from the edge of the building <ul> <li>7m Ground Floor Height</li> <li>3.6m for Podium &amp; Typical Floors</li> </ul>                                                                                              | <ul> <li>100% of the interior and exterior lighting is LED</li> <li>Solar panels for all external LED lighting</li> </ul>                                                                              |                          |             |
|                                                                                                                                                                                                                                  | <ul> <li>Solar panels for all water heaters</li> <li>Solar panels for heating Swimming Pools for all<br/>Hotels / Resorts</li> </ul>                                                                   |                          |             |
| Parking                                                                                                                                                                                                                          | Envelope                                                                                                                                                                                               |                          | I           |
| Hotel                                                                                                                                                                                                                            | Plot Boundary                                                                                                                                                                                          |                          | 10 m        |
| No Build Zone                                                                                                                                                                                                                    | Vehicular Access                                                                                                                                                                                       |                          |             |
|                                                                                                                                                                                                                                  | Pedestrian Access                                                                                                                                                                                      |                          | age         |
| Notes:<br>- Overall Average GFA per key = 110m <sup>2</sup><br>- Maximum permissible GFA (Gross Floor Area) is calculated by m<br>- Maximum permissible GFA is defined as all horizontal floor areas                             | nultiplying the total plot area by the FAR.<br>s of the building measured from the exterior surfaces of the outsid                                                                                     |                          | Open Space  |
| <ul> <li>walls including all enclosed air-conditioned spaces and half of the</li> <li>The maximum permissible GFA excludes car parking and vehicu<br/>escape staircase, shafts, garbage room, uncovered/unenclosed to</li> </ul> | e areas of covered balconies and terraces.<br>Ilar circulation, all utilities required by authorities and service providers,<br>terraces and balconies, all plant equipment and service areas on roof, |                          | 0           |
| and telecommunication installations.<br>- Amalgamation or subdivision of plots is upon Master Developer a                                                                                                                        | approval and the applicable fees.                                                                                                                                                                      |                          |             |
| DIA-BF                                                                                                                                                                                                                           | R-0003A                                                                                                                                                                                                |                          |             |
| HOTEL (BEA                                                                                                                                                                                                                       | ACH RESORT)                                                                                                                                                                                            |                          |             |
| L                                                                                                                                                                                                                                |                                                                                                                                                                                                        |                          | L           |