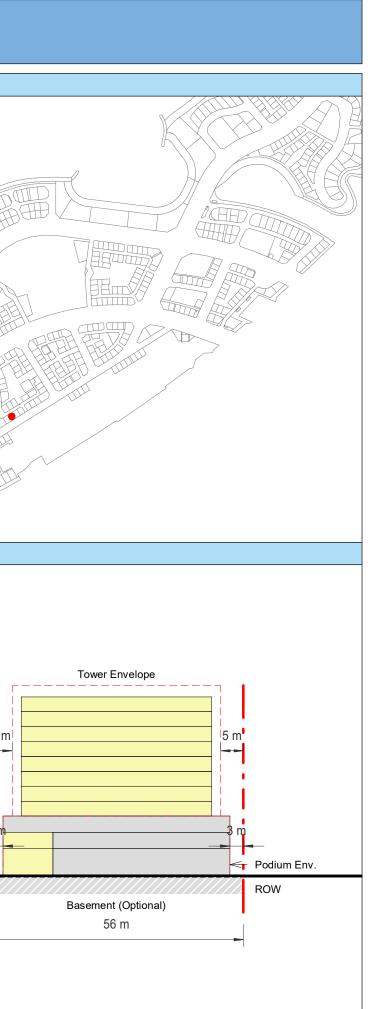

| Plot Regulations                                                                                                                                                                                                                 |                                                                                                                                                                                                        | PLOT PLAN                | MASTER PLAN |
|----------------------------------------------------------------------------------------------------------------------------------------------------------------------------------------------------------------------------------|--------------------------------------------------------------------------------------------------------------------------------------------------------------------------------------------------------|--------------------------|-------------|
| Land Use                                                                                                                                                                                                                         | HOTEL (BEACH RESORT)                                                                                                                                                                                   |                          |             |
| Plot Area                                                                                                                                                                                                                        | 36,470 m <sup>2</sup>                                                                                                                                                                                  |                          |             |
| FAR                                                                                                                                                                                                                              | 1.50                                                                                                                                                                                                   | Open Space Adjacent Plot |             |
| Max. Tower Coverage                                                                                                                                                                                                              | 35%                                                                                                                                                                                                    |                          |             |
| GFA                                                                                                                                                                                                                              | 54,705 m <sup>2</sup>                                                                                                                                                                                  | C                        |             |
| Max. Height                                                                                                                                                                                                                      | G+7                                                                                                                                                                                                    |                          |             |
|                                                                                                                                                                                                                                  |                                                                                                                                                                                                        |                          |             |
|                                                                                                                                                                                                                                  |                                                                                                                                                                                                        |                          |             |
| Setbacks                                                                                                                                                                                                                         |                                                                                                                                                                                                        |                          |             |
| <u>Ground + Tower</u>                                                                                                                                                                                                            |                                                                                                                                                                                                        |                          |             |
| A - 10 m                                                                                                                                                                                                                         |                                                                                                                                                                                                        |                          |             |
| B - 10 m                                                                                                                                                                                                                         |                                                                                                                                                                                                        | ROW                      |             |
| C - 15 m                                                                                                                                                                                                                         |                                                                                                                                                                                                        | 88.23 m                  |             |
| D - 10 m                                                                                                                                                                                                                         |                                                                                                                                                                                                        |                          |             |
| <ul> <li>Maximum Number of Keys 497</li> <li>Minimum Av. Unit Area 110m<sup>2</sup></li> </ul>                                                                                                                                   | <ul> <li>Infrastructure Provisions: Developer shall not<br/>exceed the utility allocation assigned to the plot<br/>and shall comply with connection scheme as</li> </ul>                               | INDICATIVE MASSING       | SECTION     |
| <ul> <li>Leisure Facilities may include Swimming Pool<br/>and / or areas for Outdoor Seating / Activities</li> <li>Site boundary walls / fences along</li> </ul>                                                                 | <ul> <li>provided by Master Developer</li> <li>Plot developer to ensure coordination between</li> </ul>                                                                                                |                          |             |
| <ul> <li>neighboring plots are not allowed</li> <li>Basement is allowed</li> <li>Plant room to be screened and setback from</li> </ul>                                                                                           | internal plot design levels and external levels,<br>where the plot interfaces with ROW, open space<br>or waterfront conditions                                                                         |                          |             |
| tower edge min. 3 m<br>• Min. 30% of Building Facade shall be recessed                                                                                                                                                           | Energy Condition                                                                                                                                                                                       |                          |             |
| or projected from the edge of the building <ul> <li>7m Ground Floor Height</li> <li>3.6m for Podium &amp; Typical Floors</li> </ul>                                                                                              | <ul> <li>100% of the interior and exterior lighting is LED</li> <li>Solar panels for all external LED lighting</li> </ul>                                                                              |                          |             |
|                                                                                                                                                                                                                                  | <ul> <li>Solar panels for all water heaters</li> <li>Solar panels for heating Swimming Pools for all<br/>Hotels / Resorts</li> </ul>                                                                   |                          |             |
| Parking                                                                                                                                                                                                                          | Envelope                                                                                                                                                                                               |                          | I           |
| Hotel                                                                                                                                                                                                                            | Plot Boundary                                                                                                                                                                                          |                          | 10 m        |
| No Build Zone                                                                                                                                                                                                                    | Vehicular Access                                                                                                                                                                                       |                          |             |
|                                                                                                                                                                                                                                  | Pedestrian Access                                                                                                                                                                                      |                          | age         |
| Notes:<br>- Overall Average GFA per key = 110m <sup>2</sup><br>- Maximum permissible GFA (Gross Floor Area) is calculated by m<br>- Maximum permissible GFA is defined as all horizontal floor areas                             | nultiplying the total plot area by the FAR.<br>s of the building measured from the exterior surfaces of the outsid                                                                                     |                          | Open Space  |
| <ul> <li>walls including all enclosed air-conditioned spaces and half of the</li> <li>The maximum permissible GFA excludes car parking and vehicu<br/>escape staircase, shafts, garbage room, uncovered/unenclosed to</li> </ul> | e areas of covered balconies and terraces.<br>Ilar circulation, all utilities required by authorities and service providers,<br>terraces and balconies, all plant equipment and service areas on roof, |                          | 0           |
| and telecommunication installations.<br>- Amalgamation or subdivision of plots is upon Master Developer a                                                                                                                        | approval and the applicable fees.                                                                                                                                                                      |                          |             |
| DIA-BF                                                                                                                                                                                                                           | R-0003A                                                                                                                                                                                                |                          |             |
| HOTEL (BEA                                                                                                                                                                                                                       | ACH RESORT)                                                                                                                                                                                            |                          |             |
| L                                                                                                                                                                                                                                |                                                                                                                                                                                                        |                          | L           |