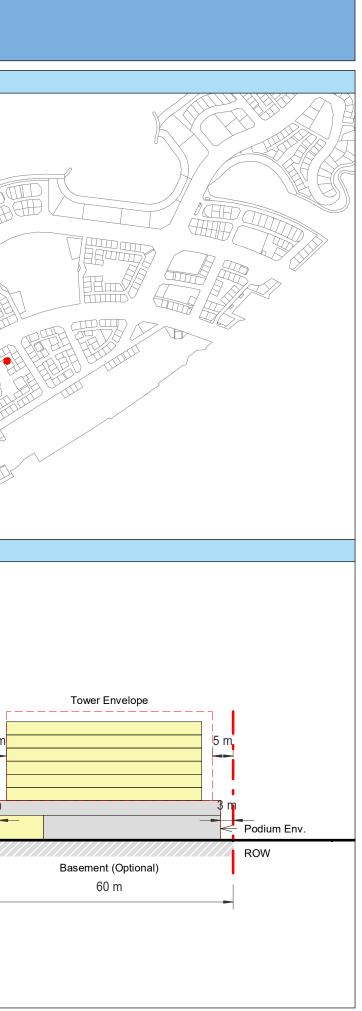

| Plot Regulations                                                                                                                                                                                                                 |                                                                                                                                                                                                        | PLOT PLAN                | MASTER PLAN |
|----------------------------------------------------------------------------------------------------------------------------------------------------------------------------------------------------------------------------------|--------------------------------------------------------------------------------------------------------------------------------------------------------------------------------------------------------|--------------------------|-------------|
| Land Use                                                                                                                                                                                                                         | HOTEL (BEACH RESORT)                                                                                                                                                                                   |                          |             |
| Plot Area                                                                                                                                                                                                                        | 36,470 m <sup>2</sup>                                                                                                                                                                                  |                          |             |
| FAR                                                                                                                                                                                                                              | 1.50                                                                                                                                                                                                   | Open Space Adjacent Plot |             |
| Max. Tower Coverage                                                                                                                                                                                                              | 35%                                                                                                                                                                                                    |                          |             |
| GFA                                                                                                                                                                                                                              | 54,705 m <sup>2</sup>                                                                                                                                                                                  | C                        |             |
| Max. Height                                                                                                                                                                                                                      | G+7                                                                                                                                                                                                    |                          |             |
|                                                                                                                                                                                                                                  |                                                                                                                                                                                                        |                          |             |
|                                                                                                                                                                                                                                  |                                                                                                                                                                                                        |                          |             |
| Setbacks                                                                                                                                                                                                                         |                                                                                                                                                                                                        |                          |             |
| <u>Ground + Tower</u>                                                                                                                                                                                                            |                                                                                                                                                                                                        |                          |             |
| A - 10 m                                                                                                                                                                                                                         |                                                                                                                                                                                                        |                          |             |
| B - 10 m                                                                                                                                                                                                                         |                                                                                                                                                                                                        | ROW                      |             |
| C - 15 m                                                                                                                                                                                                                         |                                                                                                                                                                                                        | 88.23 m                  |             |
| D - 10 m                                                                                                                                                                                                                         |                                                                                                                                                                                                        |                          |             |
| <ul> <li>Maximum Number of Keys 497</li> <li>Minimum Av. Unit Area 110m<sup>2</sup></li> </ul>                                                                                                                                   | <ul> <li>Infrastructure Provisions: Developer shall not<br/>exceed the utility allocation assigned to the plot<br/>and shall comply with connection scheme as</li> </ul>                               | INDICATIVE MASSING       | SECTION     |
| <ul> <li>Leisure Facilities may include Swimming Pool<br/>and / or areas for Outdoor Seating / Activities</li> <li>Site boundary walls / fences along</li> </ul>                                                                 | <ul> <li>provided by Master Developer</li> <li>Plot developer to ensure coordination between</li> </ul>                                                                                                |                          |             |
| <ul> <li>neighboring plots are not allowed</li> <li>Basement is allowed</li> <li>Plant room to be screened and setback from</li> </ul>                                                                                           | internal plot design levels and external levels,<br>where the plot interfaces with ROW, open space<br>or waterfront conditions                                                                         |                          |             |
| tower edge min. 3 m<br>• Min. 30% of Building Facade shall be recessed                                                                                                                                                           | Energy Condition                                                                                                                                                                                       |                          |             |
| or projected from the edge of the building <ul> <li>7m Ground Floor Height</li> <li>3.6m for Podium &amp; Typical Floors</li> </ul>                                                                                              | <ul> <li>100% of the interior and exterior lighting is LED</li> <li>Solar panels for all external LED lighting</li> </ul>                                                                              |                          |             |
|                                                                                                                                                                                                                                  | <ul> <li>Solar panels for all water heaters</li> <li>Solar panels for heating Swimming Pools for all<br/>Hotels / Resorts</li> </ul>                                                                   |                          |             |
| Parking                                                                                                                                                                                                                          | Envelope                                                                                                                                                                                               |                          | I           |
| Hotel                                                                                                                                                                                                                            | Plot Boundary                                                                                                                                                                                          |                          | 10 m        |
| No Build Zone                                                                                                                                                                                                                    | Vehicular Access                                                                                                                                                                                       |                          |             |
|                                                                                                                                                                                                                                  | Pedestrian Access                                                                                                                                                                                      |                          | age         |
| Notes:<br>- Overall Average GFA per key = 110m <sup>2</sup><br>- Maximum permissible GFA (Gross Floor Area) is calculated by m<br>- Maximum permissible GFA is defined as all horizontal floor areas                             | nultiplying the total plot area by the FAR.<br>s of the building measured from the exterior surfaces of the outsid                                                                                     |                          | Open Space  |
| <ul> <li>walls including all enclosed air-conditioned spaces and half of the</li> <li>The maximum permissible GFA excludes car parking and vehicu<br/>escape staircase, shafts, garbage room, uncovered/unenclosed to</li> </ul> | e areas of covered balconies and terraces.<br>Ilar circulation, all utilities required by authorities and service providers,<br>terraces and balconies, all plant equipment and service areas on roof, |                          | 0           |
| and telecommunication installations.<br>- Amalgamation or subdivision of plots is upon Master Developer a                                                                                                                        | approval and the applicable fees.                                                                                                                                                                      |                          |             |
| DIA-BF                                                                                                                                                                                                                           | R-0003A                                                                                                                                                                                                |                          |             |
| HOTEL (BEA                                                                                                                                                                                                                       | ACH RESORT)                                                                                                                                                                                            |                          |             |
| L                                                                                                                                                                                                                                |                                                                                                                                                                                                        |                          | L           |