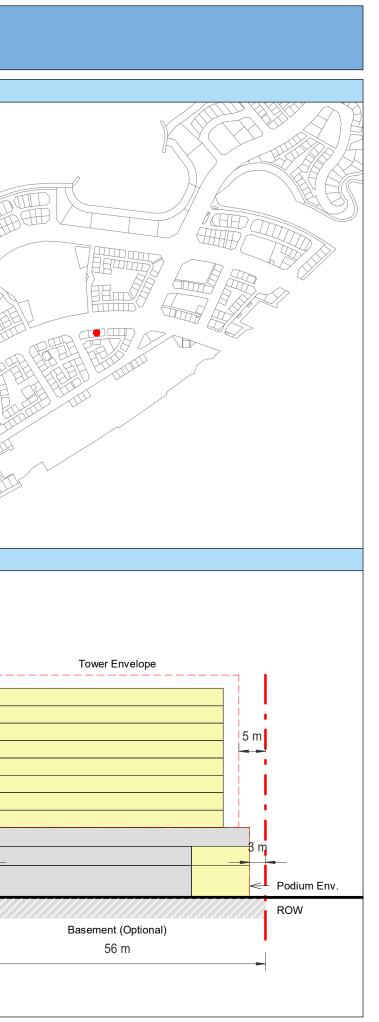

| Plot Regulations                                                                                                                                                                                                                 |                                                                                                                                                                                                        | PLOT PLAN                | MASTER PLAN |
|----------------------------------------------------------------------------------------------------------------------------------------------------------------------------------------------------------------------------------|--------------------------------------------------------------------------------------------------------------------------------------------------------------------------------------------------------|--------------------------|-------------|
| Land Use                                                                                                                                                                                                                         | HOTEL (BEACH RESORT)                                                                                                                                                                                   |                          |             |
| Plot Area                                                                                                                                                                                                                        | 36,470 m <sup>2</sup>                                                                                                                                                                                  |                          |             |
| FAR                                                                                                                                                                                                                              | 1.50                                                                                                                                                                                                   | Open Space Adjacent Plot |             |
| Max. Tower Coverage                                                                                                                                                                                                              | 35%                                                                                                                                                                                                    |                          |             |
| GFA                                                                                                                                                                                                                              | 54,705 m <sup>2</sup>                                                                                                                                                                                  | C                        |             |
| Max. Height                                                                                                                                                                                                                      | G+7                                                                                                                                                                                                    |                          |             |
|                                                                                                                                                                                                                                  |                                                                                                                                                                                                        |                          |             |
|                                                                                                                                                                                                                                  |                                                                                                                                                                                                        |                          |             |
| Setbacks                                                                                                                                                                                                                         |                                                                                                                                                                                                        |                          |             |
| <u>Ground + Tower</u>                                                                                                                                                                                                            |                                                                                                                                                                                                        |                          |             |
| A - 10 m                                                                                                                                                                                                                         |                                                                                                                                                                                                        |                          |             |
| B - 10 m                                                                                                                                                                                                                         |                                                                                                                                                                                                        | ROW                      |             |
| C - 15 m                                                                                                                                                                                                                         |                                                                                                                                                                                                        | 88.23 m                  |             |
| D - 10 m                                                                                                                                                                                                                         |                                                                                                                                                                                                        |                          |             |
| <ul> <li>Maximum Number of Keys 497</li> <li>Minimum Av. Unit Area 110m<sup>2</sup></li> </ul>                                                                                                                                   | <ul> <li>Infrastructure Provisions: Developer shall not<br/>exceed the utility allocation assigned to the plot<br/>and shall comply with connection scheme as</li> </ul>                               | INDICATIVE MASSING       | SECTION     |
| <ul> <li>Leisure Facilities may include Swimming Pool<br/>and / or areas for Outdoor Seating / Activities</li> <li>Site boundary walls / fences along</li> </ul>                                                                 | <ul> <li>provided by Master Developer</li> <li>Plot developer to ensure coordination between</li> </ul>                                                                                                |                          |             |
| <ul> <li>neighboring plots are not allowed</li> <li>Basement is allowed</li> <li>Plant room to be screened and setback from</li> </ul>                                                                                           | internal plot design levels and external levels,<br>where the plot interfaces with ROW, open space<br>or waterfront conditions                                                                         |                          |             |
| tower edge min. 3 m<br>• Min. 30% of Building Facade shall be recessed                                                                                                                                                           | Energy Condition                                                                                                                                                                                       |                          |             |
| or projected from the edge of the building <ul> <li>7m Ground Floor Height</li> <li>3.6m for Podium &amp; Typical Floors</li> </ul>                                                                                              | <ul> <li>100% of the interior and exterior lighting is LED</li> <li>Solar panels for all external LED lighting</li> </ul>                                                                              |                          |             |
|                                                                                                                                                                                                                                  | <ul> <li>Solar panels for all water heaters</li> <li>Solar panels for heating Swimming Pools for all<br/>Hotels / Resorts</li> </ul>                                                                   |                          |             |
| Parking                                                                                                                                                                                                                          | Envelope                                                                                                                                                                                               |                          | I           |
| Hotel                                                                                                                                                                                                                            | Plot Boundary                                                                                                                                                                                          |                          | 10 m        |
| No Build Zone                                                                                                                                                                                                                    | Vehicular Access                                                                                                                                                                                       |                          |             |
|                                                                                                                                                                                                                                  | Pedestrian Access                                                                                                                                                                                      |                          | age         |
| Notes:<br>- Overall Average GFA per key = 110m <sup>2</sup><br>- Maximum permissible GFA (Gross Floor Area) is calculated by m<br>- Maximum permissible GFA is defined as all horizontal floor areas                             | nultiplying the total plot area by the FAR.<br>s of the building measured from the exterior surfaces of the outsid                                                                                     |                          | Open Space  |
| <ul> <li>walls including all enclosed air-conditioned spaces and half of the</li> <li>The maximum permissible GFA excludes car parking and vehicu<br/>escape staircase, shafts, garbage room, uncovered/unenclosed to</li> </ul> | e areas of covered balconies and terraces.<br>Ilar circulation, all utilities required by authorities and service providers,<br>terraces and balconies, all plant equipment and service areas on roof, |                          | 0           |
| and telecommunication installations.<br>- Amalgamation or subdivision of plots is upon Master Developer a                                                                                                                        | approval and the applicable fees.                                                                                                                                                                      |                          |             |
| DIA-BF                                                                                                                                                                                                                           | R-0003A                                                                                                                                                                                                |                          |             |
| HOTEL (BEA                                                                                                                                                                                                                       | ACH RESORT)                                                                                                                                                                                            |                          |             |
| L                                                                                                                                                                                                                                |                                                                                                                                                                                                        |                          | L           |