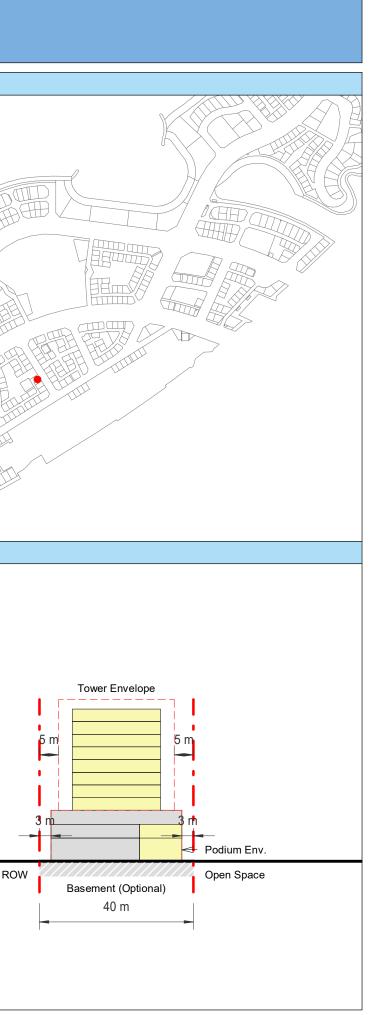

| Plot Regulations                                                                                                                                                                                                                 |                                                                                                                                                                                                        | PLOT PLAN                | MASTER PLAN |
|----------------------------------------------------------------------------------------------------------------------------------------------------------------------------------------------------------------------------------|--------------------------------------------------------------------------------------------------------------------------------------------------------------------------------------------------------|--------------------------|-------------|
| Land Use                                                                                                                                                                                                                         | HOTEL (BEACH RESORT)                                                                                                                                                                                   |                          |             |
| Plot Area                                                                                                                                                                                                                        | 36,470 m <sup>2</sup>                                                                                                                                                                                  |                          |             |
| FAR                                                                                                                                                                                                                              | 1.50                                                                                                                                                                                                   | Open Space Adjacent Plot |             |
| Max. Tower Coverage                                                                                                                                                                                                              | 35%                                                                                                                                                                                                    |                          |             |
| GFA                                                                                                                                                                                                                              | 54,705 m <sup>2</sup>                                                                                                                                                                                  | C                        |             |
| Max. Height                                                                                                                                                                                                                      | G+7                                                                                                                                                                                                    |                          |             |
|                                                                                                                                                                                                                                  |                                                                                                                                                                                                        |                          |             |
|                                                                                                                                                                                                                                  |                                                                                                                                                                                                        |                          |             |
| Setbacks                                                                                                                                                                                                                         |                                                                                                                                                                                                        |                          |             |
| <u>Ground + Tower</u>                                                                                                                                                                                                            |                                                                                                                                                                                                        |                          |             |
| A - 10 m                                                                                                                                                                                                                         |                                                                                                                                                                                                        |                          |             |
| B - 10 m                                                                                                                                                                                                                         |                                                                                                                                                                                                        | ROW                      |             |
| C - 15 m                                                                                                                                                                                                                         |                                                                                                                                                                                                        | 88.23 m                  |             |
| D - 10 m                                                                                                                                                                                                                         |                                                                                                                                                                                                        |                          |             |
| <ul> <li>Maximum Number of Keys 497</li> <li>Minimum Av. Unit Area 110m<sup>2</sup></li> </ul>                                                                                                                                   | <ul> <li>Infrastructure Provisions: Developer shall not<br/>exceed the utility allocation assigned to the plot<br/>and shall comply with connection scheme as</li> </ul>                               | INDICATIVE MASSING       | SECTION     |
| <ul> <li>Leisure Facilities may include Swimming Pool<br/>and / or areas for Outdoor Seating / Activities</li> <li>Site boundary walls / fences along</li> </ul>                                                                 | <ul> <li>provided by Master Developer</li> <li>Plot developer to ensure coordination between</li> </ul>                                                                                                |                          |             |
| <ul> <li>neighboring plots are not allowed</li> <li>Basement is allowed</li> <li>Plant room to be screened and setback from</li> </ul>                                                                                           | internal plot design levels and external levels,<br>where the plot interfaces with ROW, open space<br>or waterfront conditions                                                                         |                          |             |
| tower edge min. 3 m<br>• Min. 30% of Building Facade shall be recessed                                                                                                                                                           | Energy Condition                                                                                                                                                                                       |                          |             |
| or projected from the edge of the building <ul> <li>7m Ground Floor Height</li> <li>3.6m for Podium &amp; Typical Floors</li> </ul>                                                                                              | <ul> <li>100% of the interior and exterior lighting is LED</li> <li>Solar panels for all external LED lighting</li> </ul>                                                                              |                          |             |
|                                                                                                                                                                                                                                  | <ul> <li>Solar panels for all water heaters</li> <li>Solar panels for heating Swimming Pools for all<br/>Hotels / Resorts</li> </ul>                                                                   |                          |             |
| Parking                                                                                                                                                                                                                          | Envelope                                                                                                                                                                                               |                          | I           |
| Hotel                                                                                                                                                                                                                            | Plot Boundary                                                                                                                                                                                          |                          | 10 m        |
| No Build Zone                                                                                                                                                                                                                    | Vehicular Access                                                                                                                                                                                       |                          |             |
|                                                                                                                                                                                                                                  | Pedestrian Access                                                                                                                                                                                      |                          | age         |
| Notes:<br>- Overall Average GFA per key = 110m <sup>2</sup><br>- Maximum permissible GFA (Gross Floor Area) is calculated by m<br>- Maximum permissible GFA is defined as all horizontal floor areas                             | nultiplying the total plot area by the FAR.<br>s of the building measured from the exterior surfaces of the outsid                                                                                     |                          | Open Space  |
| <ul> <li>walls including all enclosed air-conditioned spaces and half of the</li> <li>The maximum permissible GFA excludes car parking and vehicu<br/>escape staircase, shafts, garbage room, uncovered/unenclosed to</li> </ul> | e areas of covered balconies and terraces.<br>Ilar circulation, all utilities required by authorities and service providers,<br>terraces and balconies, all plant equipment and service areas on roof, |                          | 0           |
| and telecommunication installations.<br>- Amalgamation or subdivision of plots is upon Master Developer a                                                                                                                        | approval and the applicable fees.                                                                                                                                                                      |                          |             |
| DIA-BF                                                                                                                                                                                                                           | R-0003A                                                                                                                                                                                                |                          |             |
| HOTEL (BEA                                                                                                                                                                                                                       | ACH RESORT)                                                                                                                                                                                            |                          |             |
| L                                                                                                                                                                                                                                |                                                                                                                                                                                                        |                          | L           |