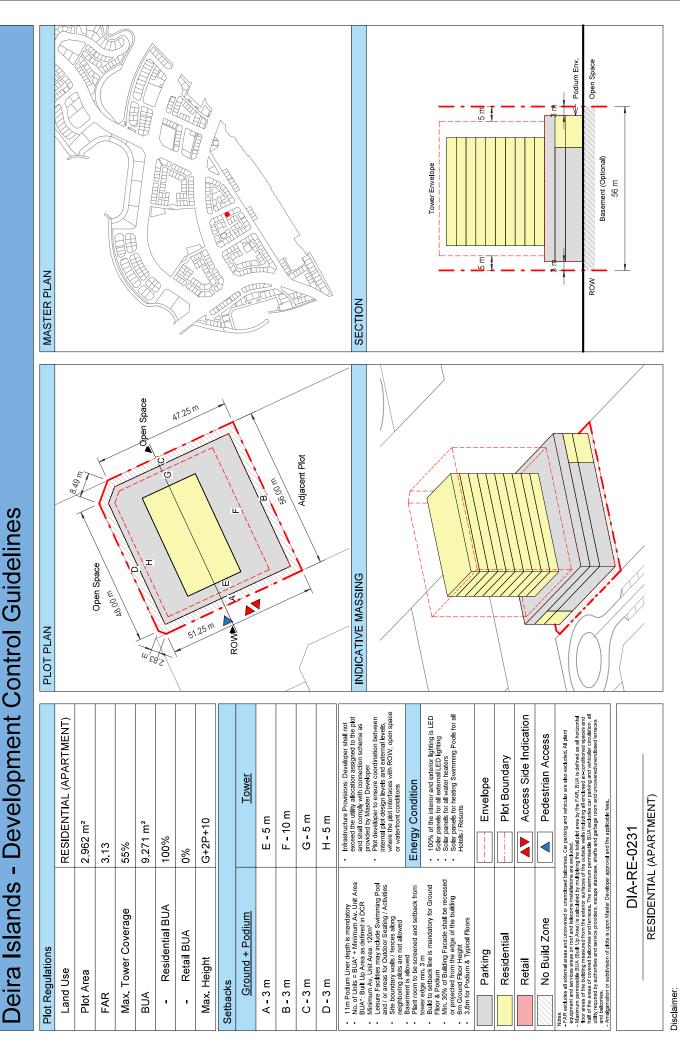

| Plot Regulations                                                                                                                                                                                                                 |                                                                                                                                                                                                        | PLOT PLAN                | MASTER PLAN |
|----------------------------------------------------------------------------------------------------------------------------------------------------------------------------------------------------------------------------------|--------------------------------------------------------------------------------------------------------------------------------------------------------------------------------------------------------|--------------------------|-------------|
| Land Use                                                                                                                                                                                                                         | HOTEL (BEACH RESORT)                                                                                                                                                                                   |                          |             |
| Plot Area                                                                                                                                                                                                                        | 36,470 m <sup>2</sup>                                                                                                                                                                                  |                          |             |
| FAR                                                                                                                                                                                                                              | 1.50                                                                                                                                                                                                   | Open Space Adjacent Plot |             |
| Max. Tower Coverage                                                                                                                                                                                                              | 35%                                                                                                                                                                                                    |                          |             |
| GFA                                                                                                                                                                                                                              | 54,705 m <sup>2</sup>                                                                                                                                                                                  | C                        |             |
| Max. Height                                                                                                                                                                                                                      | G+7                                                                                                                                                                                                    |                          |             |
|                                                                                                                                                                                                                                  |                                                                                                                                                                                                        |                          |             |
|                                                                                                                                                                                                                                  |                                                                                                                                                                                                        |                          |             |
| Setbacks                                                                                                                                                                                                                         |                                                                                                                                                                                                        |                          |             |
| <u>Ground + Tower</u>                                                                                                                                                                                                            |                                                                                                                                                                                                        |                          |             |
| A - 10 m                                                                                                                                                                                                                         |                                                                                                                                                                                                        |                          |             |
| B - 10 m                                                                                                                                                                                                                         |                                                                                                                                                                                                        | ROW                      |             |
| C - 15 m                                                                                                                                                                                                                         |                                                                                                                                                                                                        | 88.23 m                  |             |
| D - 10 m                                                                                                                                                                                                                         |                                                                                                                                                                                                        |                          |             |
| <ul> <li>Maximum Number of Keys 497</li> <li>Minimum Av. Unit Area 110m<sup>2</sup></li> </ul>                                                                                                                                   | <ul> <li>Infrastructure Provisions: Developer shall not<br/>exceed the utility allocation assigned to the plot<br/>and shall comply with connection scheme as</li> </ul>                               | INDICATIVE MASSING       | SECTION     |
| <ul> <li>Leisure Facilities may include Swimming Pool<br/>and / or areas for Outdoor Seating / Activities</li> <li>Site boundary walls / fences along</li> </ul>                                                                 | <ul> <li>provided by Master Developer</li> <li>Plot developer to ensure coordination between</li> </ul>                                                                                                |                          |             |
| <ul> <li>neighboring plots are not allowed</li> <li>Basement is allowed</li> <li>Plant room to be screened and setback from</li> </ul>                                                                                           | internal plot design levels and external levels,<br>where the plot interfaces with ROW, open space<br>or waterfront conditions                                                                         |                          |             |
| tower edge min. 3 m<br>• Min. 30% of Building Facade shall be recessed                                                                                                                                                           | Energy Condition                                                                                                                                                                                       |                          |             |
| or projected from the edge of the building <ul> <li>7m Ground Floor Height</li> <li>3.6m for Podium &amp; Typical Floors</li> </ul>                                                                                              | <ul> <li>100% of the interior and exterior lighting is LED</li> <li>Solar panels for all external LED lighting</li> </ul>                                                                              |                          |             |
|                                                                                                                                                                                                                                  | <ul> <li>Solar panels for all water heaters</li> <li>Solar panels for heating Swimming Pools for all<br/>Hotels / Resorts</li> </ul>                                                                   |                          |             |
| Parking                                                                                                                                                                                                                          | Envelope                                                                                                                                                                                               |                          | I           |
| Hotel                                                                                                                                                                                                                            | Plot Boundary                                                                                                                                                                                          |                          | 10 m        |
| No Build Zone                                                                                                                                                                                                                    | Vehicular Access                                                                                                                                                                                       |                          |             |
|                                                                                                                                                                                                                                  | Pedestrian Access                                                                                                                                                                                      |                          | age         |
| Notes:<br>- Overall Average GFA per key = 110m <sup>2</sup><br>- Maximum permissible GFA (Gross Floor Area) is calculated by m<br>- Maximum permissible GFA is defined as all horizontal floor areas                             | nultiplying the total plot area by the FAR.<br>s of the building measured from the exterior surfaces of the outsid                                                                                     |                          | Open Space  |
| <ul> <li>walls including all enclosed air-conditioned spaces and half of the</li> <li>The maximum permissible GFA excludes car parking and vehicu<br/>escape staircase, shafts, garbage room, uncovered/unenclosed to</li> </ul> | e areas of covered balconies and terraces.<br>Ilar circulation, all utilities required by authorities and service providers,<br>terraces and balconies, all plant equipment and service areas on roof, |                          | 0           |
| and telecommunication installations.<br>- Amalgamation or subdivision of plots is upon Master Developer a                                                                                                                        | approval and the applicable fees.                                                                                                                                                                      |                          |             |
| DIA-BF                                                                                                                                                                                                                           | R-0003A                                                                                                                                                                                                |                          |             |
| HOTEL (BEA                                                                                                                                                                                                                       | ACH RESORT)                                                                                                                                                                                            |                          |             |
| L                                                                                                                                                                                                                                |                                                                                                                                                                                                        |                          | L           |