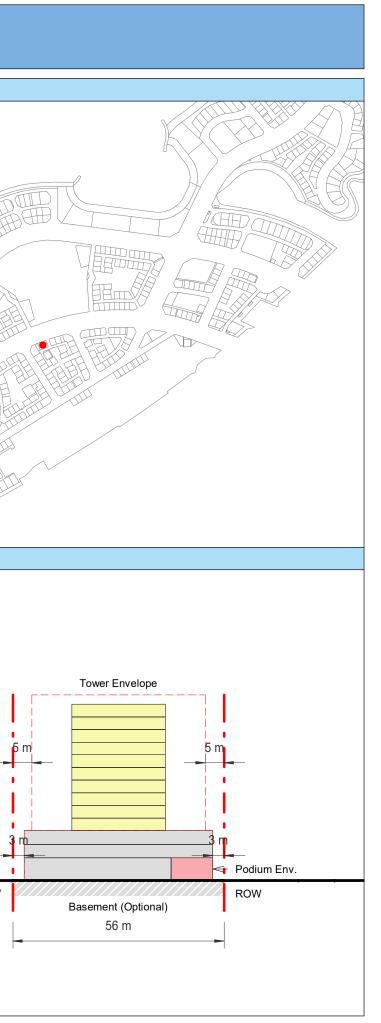

| Plot Regulations                                                                                                                                                                                                                 |                                                                                                                                                                                                        | PLOT PLAN                | MASTER PLAN |
|----------------------------------------------------------------------------------------------------------------------------------------------------------------------------------------------------------------------------------|--------------------------------------------------------------------------------------------------------------------------------------------------------------------------------------------------------|--------------------------|-------------|
| Land Use                                                                                                                                                                                                                         | HOTEL (BEACH RESORT)                                                                                                                                                                                   |                          |             |
| Plot Area                                                                                                                                                                                                                        | 36,470 m <sup>2</sup>                                                                                                                                                                                  |                          |             |
| FAR                                                                                                                                                                                                                              | 1.50                                                                                                                                                                                                   | Open Space Adjacent Plot |             |
| Max. Tower Coverage                                                                                                                                                                                                              | 35%                                                                                                                                                                                                    |                          |             |
| GFA                                                                                                                                                                                                                              | 54,705 m <sup>2</sup>                                                                                                                                                                                  | C                        |             |
| Max. Height                                                                                                                                                                                                                      | G+7                                                                                                                                                                                                    |                          |             |
|                                                                                                                                                                                                                                  |                                                                                                                                                                                                        |                          |             |
|                                                                                                                                                                                                                                  |                                                                                                                                                                                                        |                          |             |
| Setbacks                                                                                                                                                                                                                         |                                                                                                                                                                                                        |                          |             |
| <u>Ground + Tower</u>                                                                                                                                                                                                            |                                                                                                                                                                                                        |                          |             |
| A - 10 m                                                                                                                                                                                                                         |                                                                                                                                                                                                        |                          |             |
| B - 10 m                                                                                                                                                                                                                         |                                                                                                                                                                                                        | ROW                      |             |
| C - 15 m                                                                                                                                                                                                                         |                                                                                                                                                                                                        | 88.23 m                  |             |
| D - 10 m                                                                                                                                                                                                                         |                                                                                                                                                                                                        |                          |             |
| <ul> <li>Maximum Number of Keys 497</li> <li>Minimum Av. Unit Area 110m<sup>2</sup></li> </ul>                                                                                                                                   | <ul> <li>Infrastructure Provisions: Developer shall not<br/>exceed the utility allocation assigned to the plot<br/>and shall comply with connection scheme as</li> </ul>                               | INDICATIVE MASSING       | SECTION     |
| <ul> <li>Leisure Facilities may include Swimming Pool<br/>and / or areas for Outdoor Seating / Activities</li> <li>Site boundary walls / fences along</li> </ul>                                                                 | <ul> <li>provided by Master Developer</li> <li>Plot developer to ensure coordination between</li> </ul>                                                                                                |                          |             |
| <ul> <li>neighboring plots are not allowed</li> <li>Basement is allowed</li> <li>Plant room to be screened and setback from</li> </ul>                                                                                           | internal plot design levels and external levels,<br>where the plot interfaces with ROW, open space<br>or waterfront conditions                                                                         |                          |             |
| tower edge min. 3 m<br>• Min. 30% of Building Facade shall be recessed                                                                                                                                                           | Energy Condition                                                                                                                                                                                       |                          |             |
| or projected from the edge of the building <ul> <li>7m Ground Floor Height</li> <li>3.6m for Podium &amp; Typical Floors</li> </ul>                                                                                              | <ul> <li>100% of the interior and exterior lighting is LED</li> <li>Solar panels for all external LED lighting</li> </ul>                                                                              |                          |             |
|                                                                                                                                                                                                                                  | <ul> <li>Solar panels for all water heaters</li> <li>Solar panels for heating Swimming Pools for all<br/>Hotels / Resorts</li> </ul>                                                                   |                          |             |
| Parking                                                                                                                                                                                                                          | Envelope                                                                                                                                                                                               |                          | I           |
| Hotel                                                                                                                                                                                                                            | Plot Boundary                                                                                                                                                                                          |                          | 10 m        |
| No Build Zone                                                                                                                                                                                                                    | Vehicular Access                                                                                                                                                                                       |                          |             |
|                                                                                                                                                                                                                                  | Pedestrian Access                                                                                                                                                                                      |                          | age         |
| Notes:<br>- Overall Average GFA per key = 110m <sup>2</sup><br>- Maximum permissible GFA (Gross Floor Area) is calculated by m<br>- Maximum permissible GFA is defined as all horizontal floor areas                             | nultiplying the total plot area by the FAR.<br>s of the building measured from the exterior surfaces of the outsid                                                                                     |                          | Open Space  |
| <ul> <li>walls including all enclosed air-conditioned spaces and half of the</li> <li>The maximum permissible GFA excludes car parking and vehicu<br/>escape staircase, shafts, garbage room, uncovered/unenclosed to</li> </ul> | e areas of covered balconies and terraces.<br>Ilar circulation, all utilities required by authorities and service providers,<br>terraces and balconies, all plant equipment and service areas on roof, |                          | 0           |
| and telecommunication installations.<br>- Amalgamation or subdivision of plots is upon Master Developer a                                                                                                                        | approval and the applicable fees.                                                                                                                                                                      |                          |             |
| DIA-BF                                                                                                                                                                                                                           | R-0003A                                                                                                                                                                                                |                          |             |
| HOTEL (BEA                                                                                                                                                                                                                       | ACH RESORT)                                                                                                                                                                                            |                          |             |
| L                                                                                                                                                                                                                                |                                                                                                                                                                                                        |                          | L           |