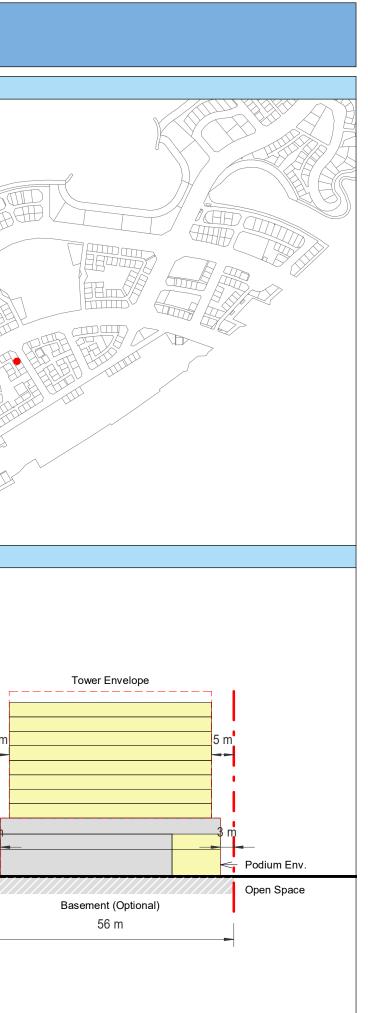

| Plot Regulations                                                                                                                                                                                                                 |                                                                                                                                                                                                        | PLOT PLAN                | MASTER PLAN |
|----------------------------------------------------------------------------------------------------------------------------------------------------------------------------------------------------------------------------------|--------------------------------------------------------------------------------------------------------------------------------------------------------------------------------------------------------|--------------------------|-------------|
| Land Use                                                                                                                                                                                                                         | HOTEL (BEACH RESORT)                                                                                                                                                                                   |                          |             |
| Plot Area                                                                                                                                                                                                                        | 36,470 m <sup>2</sup>                                                                                                                                                                                  |                          |             |
| FAR                                                                                                                                                                                                                              | 1.50                                                                                                                                                                                                   | Open Space Adjacent Plot |             |
| Max. Tower Coverage                                                                                                                                                                                                              | 35%                                                                                                                                                                                                    |                          |             |
| GFA                                                                                                                                                                                                                              | 54,705 m <sup>2</sup>                                                                                                                                                                                  | C                        |             |
| Max. Height                                                                                                                                                                                                                      | G+7                                                                                                                                                                                                    |                          |             |
|                                                                                                                                                                                                                                  |                                                                                                                                                                                                        |                          |             |
|                                                                                                                                                                                                                                  |                                                                                                                                                                                                        |                          |             |
| Setbacks                                                                                                                                                                                                                         |                                                                                                                                                                                                        |                          |             |
| <u>Ground + Tower</u>                                                                                                                                                                                                            |                                                                                                                                                                                                        |                          |             |
| A - 10 m                                                                                                                                                                                                                         |                                                                                                                                                                                                        |                          |             |
| B - 10 m                                                                                                                                                                                                                         |                                                                                                                                                                                                        | ROW                      |             |
| C - 15 m                                                                                                                                                                                                                         |                                                                                                                                                                                                        | 88.23 m                  |             |
| D - 10 m                                                                                                                                                                                                                         |                                                                                                                                                                                                        |                          |             |
| <ul> <li>Maximum Number of Keys 497</li> <li>Minimum Av. Unit Area 110m<sup>2</sup></li> </ul>                                                                                                                                   | <ul> <li>Infrastructure Provisions: Developer shall not<br/>exceed the utility allocation assigned to the plot<br/>and shall comply with connection scheme as</li> </ul>                               | INDICATIVE MASSING       | SECTION     |
| <ul> <li>Leisure Facilities may include Swimming Pool<br/>and / or areas for Outdoor Seating / Activities</li> <li>Site boundary walls / fences along</li> </ul>                                                                 | <ul> <li>provided by Master Developer</li> <li>Plot developer to ensure coordination between</li> </ul>                                                                                                |                          |             |
| <ul> <li>neighboring plots are not allowed</li> <li>Basement is allowed</li> <li>Plant room to be screened and setback from</li> </ul>                                                                                           | internal plot design levels and external levels,<br>where the plot interfaces with ROW, open space<br>or waterfront conditions                                                                         |                          |             |
| tower edge min. 3 m<br>• Min. 30% of Building Facade shall be recessed                                                                                                                                                           | Energy Condition                                                                                                                                                                                       |                          |             |
| or projected from the edge of the building <ul> <li>7m Ground Floor Height</li> <li>3.6m for Podium &amp; Typical Floors</li> </ul>                                                                                              | <ul> <li>100% of the interior and exterior lighting is LED</li> <li>Solar panels for all external LED lighting</li> </ul>                                                                              |                          |             |
|                                                                                                                                                                                                                                  | <ul> <li>Solar panels for all water heaters</li> <li>Solar panels for heating Swimming Pools for all<br/>Hotels / Resorts</li> </ul>                                                                   |                          |             |
| Parking                                                                                                                                                                                                                          | Envelope                                                                                                                                                                                               |                          | I           |
| Hotel                                                                                                                                                                                                                            | Plot Boundary                                                                                                                                                                                          |                          | 10 m        |
| No Build Zone                                                                                                                                                                                                                    | Vehicular Access                                                                                                                                                                                       |                          |             |
|                                                                                                                                                                                                                                  | Pedestrian Access                                                                                                                                                                                      |                          | age         |
| Notes:<br>- Overall Average GFA per key = 110m <sup>2</sup><br>- Maximum permissible GFA (Gross Floor Area) is calculated by m<br>- Maximum permissible GFA is defined as all horizontal floor areas                             | nultiplying the total plot area by the FAR.<br>s of the building measured from the exterior surfaces of the outsid                                                                                     |                          | Open Space  |
| <ul> <li>walls including all enclosed air-conditioned spaces and half of the</li> <li>The maximum permissible GFA excludes car parking and vehicu<br/>escape staircase, shafts, garbage room, uncovered/unenclosed to</li> </ul> | e areas of covered balconies and terraces.<br>Ilar circulation, all utilities required by authorities and service providers,<br>terraces and balconies, all plant equipment and service areas on roof, |                          | 0           |
| and telecommunication installations.<br>- Amalgamation or subdivision of plots is upon Master Developer a                                                                                                                        | approval and the applicable fees.                                                                                                                                                                      |                          |             |
| DIA-BF                                                                                                                                                                                                                           | R-0003A                                                                                                                                                                                                |                          |             |
| HOTEL (BEA                                                                                                                                                                                                                       | ACH RESORT)                                                                                                                                                                                            |                          |             |
| L                                                                                                                                                                                                                                |                                                                                                                                                                                                        |                          | L           |