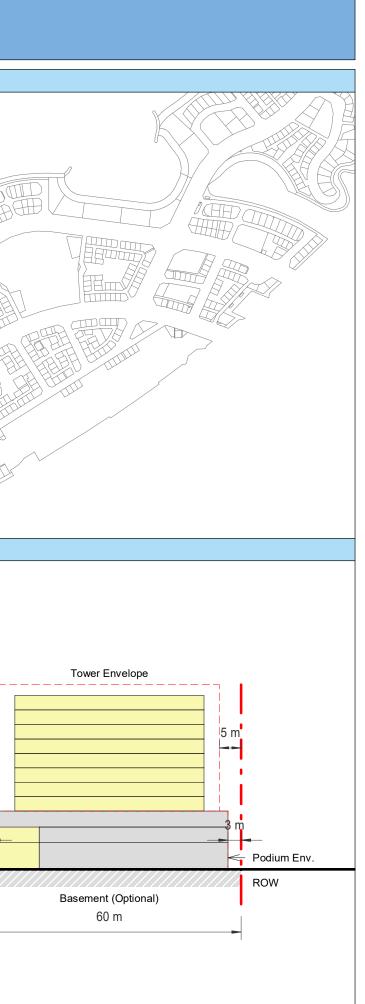

| Plot Regulations                                                                                                                                                                                                                 |                                                                                                                                                                                                        | PLOT PLAN                | MASTER PLAN |
|----------------------------------------------------------------------------------------------------------------------------------------------------------------------------------------------------------------------------------|--------------------------------------------------------------------------------------------------------------------------------------------------------------------------------------------------------|--------------------------|-------------|
| Land Use                                                                                                                                                                                                                         | HOTEL (BEACH RESORT)                                                                                                                                                                                   |                          |             |
| Plot Area                                                                                                                                                                                                                        | 36,470 m <sup>2</sup>                                                                                                                                                                                  |                          |             |
| FAR                                                                                                                                                                                                                              | 1.50                                                                                                                                                                                                   | Open Space Adjacent Plot |             |
| Max. Tower Coverage                                                                                                                                                                                                              | 35%                                                                                                                                                                                                    |                          |             |
| GFA                                                                                                                                                                                                                              | 54,705 m <sup>2</sup>                                                                                                                                                                                  | C                        |             |
| Max. Height                                                                                                                                                                                                                      | G+7                                                                                                                                                                                                    |                          |             |
|                                                                                                                                                                                                                                  |                                                                                                                                                                                                        |                          |             |
|                                                                                                                                                                                                                                  |                                                                                                                                                                                                        |                          |             |
| Setbacks                                                                                                                                                                                                                         |                                                                                                                                                                                                        |                          |             |
| <u>Ground + Tower</u>                                                                                                                                                                                                            |                                                                                                                                                                                                        |                          |             |
| A - 10 m                                                                                                                                                                                                                         |                                                                                                                                                                                                        |                          |             |
| B - 10 m                                                                                                                                                                                                                         |                                                                                                                                                                                                        | ROW                      |             |
| C - 15 m                                                                                                                                                                                                                         |                                                                                                                                                                                                        | 88.23 m                  |             |
| D - 10 m                                                                                                                                                                                                                         |                                                                                                                                                                                                        |                          |             |
| <ul> <li>Maximum Number of Keys 497</li> <li>Minimum Av. Unit Area 110m<sup>2</sup></li> </ul>                                                                                                                                   | <ul> <li>Infrastructure Provisions: Developer shall not<br/>exceed the utility allocation assigned to the plot<br/>and shall comply with connection scheme as</li> </ul>                               | INDICATIVE MASSING       | SECTION     |
| <ul> <li>Leisure Facilities may include Swimming Pool<br/>and / or areas for Outdoor Seating / Activities</li> <li>Site boundary walls / fences along</li> </ul>                                                                 | <ul> <li>provided by Master Developer</li> <li>Plot developer to ensure coordination between</li> </ul>                                                                                                |                          |             |
| <ul> <li>neighboring plots are not allowed</li> <li>Basement is allowed</li> <li>Plant room to be screened and setback from</li> </ul>                                                                                           | internal plot design levels and external levels,<br>where the plot interfaces with ROW, open space<br>or waterfront conditions                                                                         |                          |             |
| tower edge min. 3 m<br>• Min. 30% of Building Facade shall be recessed                                                                                                                                                           | Energy Condition                                                                                                                                                                                       |                          |             |
| or projected from the edge of the building <ul> <li>7m Ground Floor Height</li> <li>3.6m for Podium &amp; Typical Floors</li> </ul>                                                                                              | <ul> <li>100% of the interior and exterior lighting is LED</li> <li>Solar panels for all external LED lighting</li> </ul>                                                                              |                          |             |
|                                                                                                                                                                                                                                  | <ul> <li>Solar panels for all water heaters</li> <li>Solar panels for heating Swimming Pools for all<br/>Hotels / Resorts</li> </ul>                                                                   |                          |             |
| Parking                                                                                                                                                                                                                          | Envelope                                                                                                                                                                                               |                          | I           |
| Hotel                                                                                                                                                                                                                            | Plot Boundary                                                                                                                                                                                          |                          | 10 m        |
| No Build Zone                                                                                                                                                                                                                    | Vehicular Access                                                                                                                                                                                       |                          |             |
|                                                                                                                                                                                                                                  | Pedestrian Access                                                                                                                                                                                      |                          | age         |
| Notes:<br>- Overall Average GFA per key = 110m <sup>2</sup><br>- Maximum permissible GFA (Gross Floor Area) is calculated by m<br>- Maximum permissible GFA is defined as all horizontal floor areas                             | nultiplying the total plot area by the FAR.<br>s of the building measured from the exterior surfaces of the outsid                                                                                     |                          | Open Space  |
| <ul> <li>walls including all enclosed air-conditioned spaces and half of the</li> <li>The maximum permissible GFA excludes car parking and vehicu<br/>escape staircase, shafts, garbage room, uncovered/unenclosed to</li> </ul> | e areas of covered balconies and terraces.<br>Ilar circulation, all utilities required by authorities and service providers,<br>terraces and balconies, all plant equipment and service areas on roof, |                          | 0           |
| and telecommunication installations.<br>- Amalgamation or subdivision of plots is upon Master Developer a                                                                                                                        | approval and the applicable fees.                                                                                                                                                                      |                          |             |
| DIA-BF                                                                                                                                                                                                                           | R-0003A                                                                                                                                                                                                |                          |             |
| HOTEL (BEA                                                                                                                                                                                                                       | ACH RESORT)                                                                                                                                                                                            |                          |             |
| L                                                                                                                                                                                                                                |                                                                                                                                                                                                        |                          | L           |