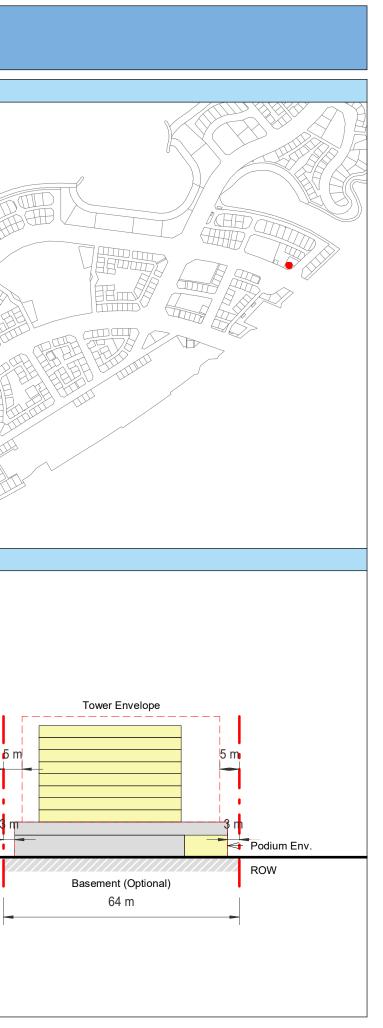

| Plot Regulations                                                                                                                                                                                                                 |                                                                                                                                                                                                        | PLOT PLAN                | MASTER PLAN |
|----------------------------------------------------------------------------------------------------------------------------------------------------------------------------------------------------------------------------------|--------------------------------------------------------------------------------------------------------------------------------------------------------------------------------------------------------|--------------------------|-------------|
| Land Use                                                                                                                                                                                                                         | HOTEL (BEACH RESORT)                                                                                                                                                                                   |                          |             |
| Plot Area                                                                                                                                                                                                                        | 36,470 m <sup>2</sup>                                                                                                                                                                                  |                          |             |
| FAR                                                                                                                                                                                                                              | 1.50                                                                                                                                                                                                   | Open Space Adjacent Plot |             |
| Max. Tower Coverage                                                                                                                                                                                                              | 35%                                                                                                                                                                                                    |                          |             |
| GFA                                                                                                                                                                                                                              | 54,705 m <sup>2</sup>                                                                                                                                                                                  | C                        |             |
| Max. Height                                                                                                                                                                                                                      | G+7                                                                                                                                                                                                    |                          |             |
|                                                                                                                                                                                                                                  |                                                                                                                                                                                                        |                          |             |
|                                                                                                                                                                                                                                  |                                                                                                                                                                                                        |                          |             |
| Setbacks                                                                                                                                                                                                                         |                                                                                                                                                                                                        |                          |             |
| <u>Ground + Tower</u>                                                                                                                                                                                                            |                                                                                                                                                                                                        |                          |             |
| A - 10 m                                                                                                                                                                                                                         |                                                                                                                                                                                                        |                          |             |
| B - 10 m                                                                                                                                                                                                                         |                                                                                                                                                                                                        | ROW                      |             |
| C - 15 m                                                                                                                                                                                                                         |                                                                                                                                                                                                        | 88.23 m                  |             |
| D - 10 m                                                                                                                                                                                                                         |                                                                                                                                                                                                        |                          |             |
| <ul> <li>Maximum Number of Keys 497</li> <li>Minimum Av. Unit Area 110m<sup>2</sup></li> </ul>                                                                                                                                   | <ul> <li>Infrastructure Provisions: Developer shall not<br/>exceed the utility allocation assigned to the plot<br/>and shall comply with connection scheme as</li> </ul>                               | INDICATIVE MASSING       | SECTION     |
| <ul> <li>Leisure Facilities may include Swimming Pool<br/>and / or areas for Outdoor Seating / Activities</li> <li>Site boundary walls / fences along</li> </ul>                                                                 | <ul> <li>provided by Master Developer</li> <li>Plot developer to ensure coordination between</li> </ul>                                                                                                |                          |             |
| <ul> <li>neighboring plots are not allowed</li> <li>Basement is allowed</li> <li>Plant room to be screened and setback from</li> </ul>                                                                                           | internal plot design levels and external levels,<br>where the plot interfaces with ROW, open space<br>or waterfront conditions                                                                         |                          |             |
| tower edge min. 3 m<br>• Min. 30% of Building Facade shall be recessed                                                                                                                                                           | Energy Condition                                                                                                                                                                                       |                          |             |
| or projected from the edge of the building <ul> <li>7m Ground Floor Height</li> <li>3.6m for Podium &amp; Typical Floors</li> </ul>                                                                                              | <ul> <li>100% of the interior and exterior lighting is LED</li> <li>Solar panels for all external LED lighting</li> </ul>                                                                              |                          |             |
|                                                                                                                                                                                                                                  | <ul> <li>Solar panels for all water heaters</li> <li>Solar panels for heating Swimming Pools for all<br/>Hotels / Resorts</li> </ul>                                                                   |                          |             |
| Parking                                                                                                                                                                                                                          | Envelope                                                                                                                                                                                               |                          | I           |
| Hotel                                                                                                                                                                                                                            | Plot Boundary                                                                                                                                                                                          |                          | 10 m        |
| No Build Zone                                                                                                                                                                                                                    | Vehicular Access                                                                                                                                                                                       |                          |             |
|                                                                                                                                                                                                                                  | Pedestrian Access                                                                                                                                                                                      |                          | age         |
| Notes:<br>- Overall Average GFA per key = 110m <sup>2</sup><br>- Maximum permissible GFA (Gross Floor Area) is calculated by m<br>- Maximum permissible GFA is defined as all horizontal floor areas                             | nultiplying the total plot area by the FAR.<br>s of the building measured from the exterior surfaces of the outsid                                                                                     |                          | Open Space  |
| <ul> <li>walls including all enclosed air-conditioned spaces and half of the</li> <li>The maximum permissible GFA excludes car parking and vehicu<br/>escape staircase, shafts, garbage room, uncovered/unenclosed to</li> </ul> | e areas of covered balconies and terraces.<br>Ilar circulation, all utilities required by authorities and service providers,<br>terraces and balconies, all plant equipment and service areas on roof, |                          | 0           |
| and telecommunication installations.<br>- Amalgamation or subdivision of plots is upon Master Developer a                                                                                                                        | approval and the applicable fees.                                                                                                                                                                      |                          |             |
| DIA-BF                                                                                                                                                                                                                           | R-0003A                                                                                                                                                                                                |                          |             |
| HOTEL (BEA                                                                                                                                                                                                                       | ACH RESORT)                                                                                                                                                                                            |                          |             |
| L                                                                                                                                                                                                                                |                                                                                                                                                                                                        |                          | L           |