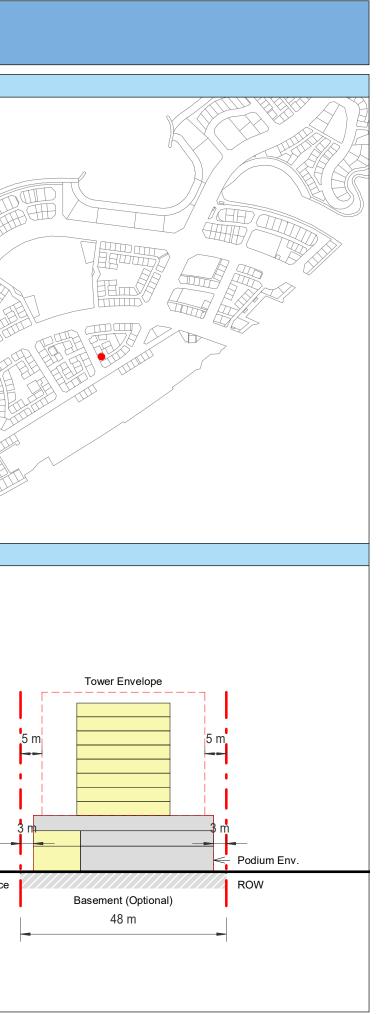

| Plot Regulations                                                                                                                                                                                                                 |                                                                                                                                                                                                        | PLOT PLAN                | MASTER PLAN |
|----------------------------------------------------------------------------------------------------------------------------------------------------------------------------------------------------------------------------------|--------------------------------------------------------------------------------------------------------------------------------------------------------------------------------------------------------|--------------------------|-------------|
| Land Use                                                                                                                                                                                                                         | HOTEL (BEACH RESORT)                                                                                                                                                                                   |                          |             |
| Plot Area                                                                                                                                                                                                                        | 36,470 m <sup>2</sup>                                                                                                                                                                                  |                          |             |
| FAR                                                                                                                                                                                                                              | 1.50                                                                                                                                                                                                   | Open Space Adjacent Plot |             |
| Max. Tower Coverage                                                                                                                                                                                                              | 35%                                                                                                                                                                                                    |                          |             |
| GFA                                                                                                                                                                                                                              | 54,705 m <sup>2</sup>                                                                                                                                                                                  | C                        |             |
| Max. Height                                                                                                                                                                                                                      | G+7                                                                                                                                                                                                    |                          |             |
|                                                                                                                                                                                                                                  |                                                                                                                                                                                                        |                          |             |
|                                                                                                                                                                                                                                  |                                                                                                                                                                                                        |                          |             |
| Setbacks                                                                                                                                                                                                                         |                                                                                                                                                                                                        |                          |             |
| <u>Ground + Tower</u>                                                                                                                                                                                                            |                                                                                                                                                                                                        |                          |             |
| A - 10 m                                                                                                                                                                                                                         |                                                                                                                                                                                                        |                          |             |
| B - 10 m                                                                                                                                                                                                                         |                                                                                                                                                                                                        | ROW                      |             |
| C - 15 m                                                                                                                                                                                                                         |                                                                                                                                                                                                        | 88.23 m                  |             |
| D - 10 m                                                                                                                                                                                                                         |                                                                                                                                                                                                        |                          |             |
| <ul> <li>Maximum Number of Keys 497</li> <li>Minimum Av. Unit Area 110m<sup>2</sup></li> </ul>                                                                                                                                   | <ul> <li>Infrastructure Provisions: Developer shall not<br/>exceed the utility allocation assigned to the plot<br/>and shall comply with connection scheme as</li> </ul>                               | INDICATIVE MASSING       | SECTION     |
| <ul> <li>Leisure Facilities may include Swimming Pool<br/>and / or areas for Outdoor Seating / Activities</li> <li>Site boundary walls / fences along</li> </ul>                                                                 | <ul> <li>provided by Master Developer</li> <li>Plot developer to ensure coordination between</li> </ul>                                                                                                |                          |             |
| <ul> <li>neighboring plots are not allowed</li> <li>Basement is allowed</li> <li>Plant room to be screened and setback from</li> </ul>                                                                                           | internal plot design levels and external levels,<br>where the plot interfaces with ROW, open space<br>or waterfront conditions                                                                         |                          |             |
| tower edge min. 3 m<br>• Min. 30% of Building Facade shall be recessed                                                                                                                                                           | Energy Condition                                                                                                                                                                                       |                          |             |
| or projected from the edge of the building <ul> <li>7m Ground Floor Height</li> <li>3.6m for Podium &amp; Typical Floors</li> </ul>                                                                                              | <ul> <li>100% of the interior and exterior lighting is LED</li> <li>Solar panels for all external LED lighting</li> </ul>                                                                              |                          |             |
|                                                                                                                                                                                                                                  | <ul> <li>Solar panels for all water heaters</li> <li>Solar panels for heating Swimming Pools for all<br/>Hotels / Resorts</li> </ul>                                                                   |                          |             |
| Parking                                                                                                                                                                                                                          | Envelope                                                                                                                                                                                               |                          | I           |
| Hotel                                                                                                                                                                                                                            | Plot Boundary                                                                                                                                                                                          |                          | 10 m        |
| No Build Zone                                                                                                                                                                                                                    | Vehicular Access                                                                                                                                                                                       |                          |             |
|                                                                                                                                                                                                                                  | Pedestrian Access                                                                                                                                                                                      |                          | age         |
| Notes:<br>- Overall Average GFA per key = 110m <sup>2</sup><br>- Maximum permissible GFA (Gross Floor Area) is calculated by m<br>- Maximum permissible GFA is defined as all horizontal floor areas                             | nultiplying the total plot area by the FAR.<br>s of the building measured from the exterior surfaces of the outsid                                                                                     |                          | Open Space  |
| <ul> <li>walls including all enclosed air-conditioned spaces and half of the</li> <li>The maximum permissible GFA excludes car parking and vehicu<br/>escape staircase, shafts, garbage room, uncovered/unenclosed to</li> </ul> | e areas of covered balconies and terraces.<br>Ilar circulation, all utilities required by authorities and service providers,<br>terraces and balconies, all plant equipment and service areas on roof, |                          | 0           |
| and telecommunication installations.<br>- Amalgamation or subdivision of plots is upon Master Developer a                                                                                                                        | approval and the applicable fees.                                                                                                                                                                      |                          |             |
| DIA-BF                                                                                                                                                                                                                           | R-0003A                                                                                                                                                                                                |                          |             |
| HOTEL (BEA                                                                                                                                                                                                                       | ACH RESORT)                                                                                                                                                                                            |                          |             |
| L                                                                                                                                                                                                                                |                                                                                                                                                                                                        |                          | L           |