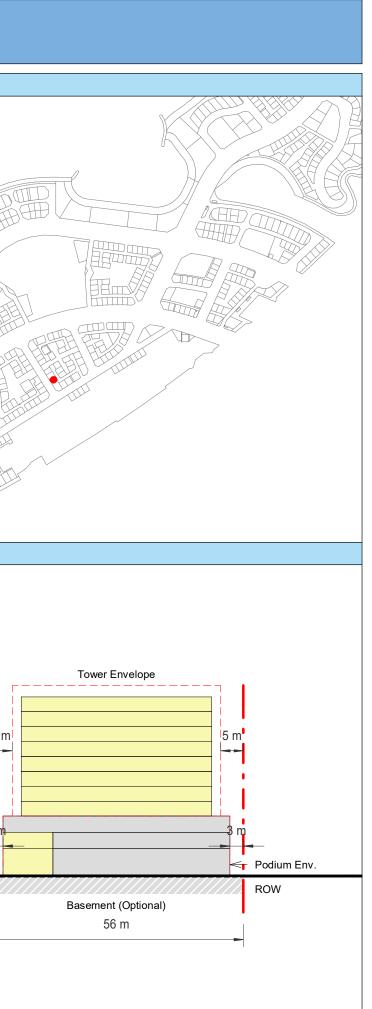

| Plot Regulations                                                                                                                                                                                                                 |                                                                                                                                                                                                        | PLOT PLAN                | MASTER PLAN |
|----------------------------------------------------------------------------------------------------------------------------------------------------------------------------------------------------------------------------------|--------------------------------------------------------------------------------------------------------------------------------------------------------------------------------------------------------|--------------------------|-------------|
| Land Use                                                                                                                                                                                                                         | HOTEL (BEACH RESORT)                                                                                                                                                                                   |                          |             |
| Plot Area                                                                                                                                                                                                                        | 36,470 m <sup>2</sup>                                                                                                                                                                                  |                          |             |
| FAR                                                                                                                                                                                                                              | 1.50                                                                                                                                                                                                   | Open Space Adjacent Plot |             |
| Max. Tower Coverage                                                                                                                                                                                                              | 35%                                                                                                                                                                                                    |                          |             |
| GFA                                                                                                                                                                                                                              | 54,705 m <sup>2</sup>                                                                                                                                                                                  | C                        |             |
| Max. Height                                                                                                                                                                                                                      | G+7                                                                                                                                                                                                    |                          |             |
|                                                                                                                                                                                                                                  |                                                                                                                                                                                                        |                          |             |
|                                                                                                                                                                                                                                  |                                                                                                                                                                                                        |                          |             |
| Setbacks                                                                                                                                                                                                                         |                                                                                                                                                                                                        |                          |             |
| <u>Ground + Tower</u>                                                                                                                                                                                                            |                                                                                                                                                                                                        |                          |             |
| A - 10 m                                                                                                                                                                                                                         |                                                                                                                                                                                                        |                          |             |
| B - 10 m                                                                                                                                                                                                                         |                                                                                                                                                                                                        | ROW                      |             |
| C - 15 m                                                                                                                                                                                                                         |                                                                                                                                                                                                        | 88.23 m                  |             |
| D - 10 m                                                                                                                                                                                                                         |                                                                                                                                                                                                        |                          |             |
| <ul> <li>Maximum Number of Keys 497</li> <li>Minimum Av. Unit Area 110m<sup>2</sup></li> </ul>                                                                                                                                   | <ul> <li>Infrastructure Provisions: Developer shall not<br/>exceed the utility allocation assigned to the plot<br/>and shall comply with connection scheme as</li> </ul>                               | INDICATIVE MASSING       | SECTION     |
| <ul> <li>Leisure Facilities may include Swimming Pool<br/>and / or areas for Outdoor Seating / Activities</li> <li>Site boundary walls / fences along</li> </ul>                                                                 | <ul> <li>provided by Master Developer</li> <li>Plot developer to ensure coordination between</li> </ul>                                                                                                |                          |             |
| <ul> <li>neighboring plots are not allowed</li> <li>Basement is allowed</li> <li>Plant room to be screened and setback from</li> </ul>                                                                                           | internal plot design levels and external levels,<br>where the plot interfaces with ROW, open space<br>or waterfront conditions                                                                         |                          |             |
| tower edge min. 3 m<br>• Min. 30% of Building Facade shall be recessed                                                                                                                                                           | Energy Condition                                                                                                                                                                                       |                          |             |
| or projected from the edge of the building <ul> <li>7m Ground Floor Height</li> <li>3.6m for Podium &amp; Typical Floors</li> </ul>                                                                                              | <ul> <li>100% of the interior and exterior lighting is LED</li> <li>Solar panels for all external LED lighting</li> </ul>                                                                              |                          |             |
|                                                                                                                                                                                                                                  | <ul> <li>Solar panels for all water heaters</li> <li>Solar panels for heating Swimming Pools for all<br/>Hotels / Resorts</li> </ul>                                                                   |                          |             |
| Parking                                                                                                                                                                                                                          | Envelope                                                                                                                                                                                               |                          | I           |
| Hotel                                                                                                                                                                                                                            | Plot Boundary                                                                                                                                                                                          |                          | 10 m        |
| No Build Zone                                                                                                                                                                                                                    | Vehicular Access                                                                                                                                                                                       |                          |             |
|                                                                                                                                                                                                                                  | Pedestrian Access                                                                                                                                                                                      |                          | age         |
| Notes:<br>- Overall Average GFA per key = 110m <sup>2</sup><br>- Maximum permissible GFA (Gross Floor Area) is calculated by m<br>- Maximum permissible GFA is defined as all horizontal floor areas                             | nultiplying the total plot area by the FAR.<br>s of the building measured from the exterior surfaces of the outsid                                                                                     |                          | Open Space  |
| <ul> <li>walls including all enclosed air-conditioned spaces and half of the</li> <li>The maximum permissible GFA excludes car parking and vehicu<br/>escape staircase, shafts, garbage room, uncovered/unenclosed to</li> </ul> | e areas of covered balconies and terraces.<br>Ilar circulation, all utilities required by authorities and service providers,<br>terraces and balconies, all plant equipment and service areas on roof, |                          | 0           |
| and telecommunication installations.<br>- Amalgamation or subdivision of plots is upon Master Developer a                                                                                                                        | approval and the applicable fees.                                                                                                                                                                      |                          |             |
| DIA-BF                                                                                                                                                                                                                           | R-0003A                                                                                                                                                                                                |                          |             |
| HOTEL (BEA                                                                                                                                                                                                                       | ACH RESORT)                                                                                                                                                                                            |                          |             |
| L                                                                                                                                                                                                                                |                                                                                                                                                                                                        |                          | L           |