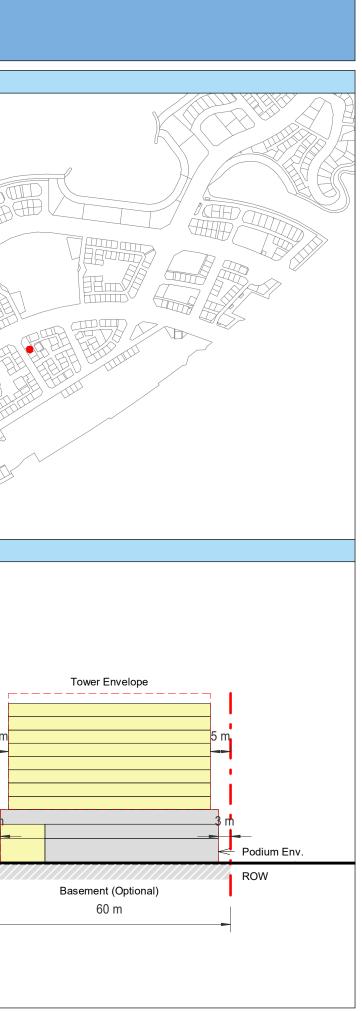

| Plot Regulations                                                                                                                                                                                                                 |                                                                                                                                                                                                        | PLOT PLAN                | MASTER PLAN |
|----------------------------------------------------------------------------------------------------------------------------------------------------------------------------------------------------------------------------------|--------------------------------------------------------------------------------------------------------------------------------------------------------------------------------------------------------|--------------------------|-------------|
| Land Use                                                                                                                                                                                                                         | HOTEL (BEACH RESORT)                                                                                                                                                                                   |                          |             |
| Plot Area                                                                                                                                                                                                                        | 36,470 m <sup>2</sup>                                                                                                                                                                                  |                          |             |
| FAR                                                                                                                                                                                                                              | 1.50                                                                                                                                                                                                   | Open Space Adjacent Plot |             |
| Max. Tower Coverage                                                                                                                                                                                                              | 35%                                                                                                                                                                                                    |                          |             |
| GFA                                                                                                                                                                                                                              | 54,705 m <sup>2</sup>                                                                                                                                                                                  | C                        |             |
| Max. Height                                                                                                                                                                                                                      | G+7                                                                                                                                                                                                    |                          |             |
|                                                                                                                                                                                                                                  |                                                                                                                                                                                                        |                          |             |
|                                                                                                                                                                                                                                  |                                                                                                                                                                                                        |                          |             |
| Setbacks                                                                                                                                                                                                                         |                                                                                                                                                                                                        |                          |             |
| <u>Ground + Tower</u>                                                                                                                                                                                                            |                                                                                                                                                                                                        |                          |             |
| A - 10 m                                                                                                                                                                                                                         |                                                                                                                                                                                                        |                          |             |
| B - 10 m                                                                                                                                                                                                                         |                                                                                                                                                                                                        | ROW                      |             |
| C - 15 m                                                                                                                                                                                                                         |                                                                                                                                                                                                        | 88.23 m                  |             |
| D - 10 m                                                                                                                                                                                                                         |                                                                                                                                                                                                        |                          |             |
| <ul> <li>Maximum Number of Keys 497</li> <li>Minimum Av. Unit Area 110m<sup>2</sup></li> </ul>                                                                                                                                   | <ul> <li>Infrastructure Provisions: Developer shall not<br/>exceed the utility allocation assigned to the plot<br/>and shall comply with connection scheme as</li> </ul>                               | INDICATIVE MASSING       | SECTION     |
| <ul> <li>Leisure Facilities may include Swimming Pool<br/>and / or areas for Outdoor Seating / Activities</li> <li>Site boundary walls / fences along</li> </ul>                                                                 | <ul> <li>provided by Master Developer</li> <li>Plot developer to ensure coordination between</li> </ul>                                                                                                |                          |             |
| <ul> <li>neighboring plots are not allowed</li> <li>Basement is allowed</li> <li>Plant room to be screened and setback from</li> </ul>                                                                                           | internal plot design levels and external levels,<br>where the plot interfaces with ROW, open space<br>or waterfront conditions                                                                         |                          |             |
| tower edge min. 3 m<br>• Min. 30% of Building Facade shall be recessed                                                                                                                                                           | Energy Condition                                                                                                                                                                                       |                          |             |
| or projected from the edge of the building <ul> <li>7m Ground Floor Height</li> <li>3.6m for Podium &amp; Typical Floors</li> </ul>                                                                                              | <ul> <li>100% of the interior and exterior lighting is LED</li> <li>Solar panels for all external LED lighting</li> </ul>                                                                              |                          |             |
|                                                                                                                                                                                                                                  | <ul> <li>Solar panels for all water heaters</li> <li>Solar panels for heating Swimming Pools for all<br/>Hotels / Resorts</li> </ul>                                                                   |                          |             |
| Parking                                                                                                                                                                                                                          | Envelope                                                                                                                                                                                               |                          | I           |
| Hotel                                                                                                                                                                                                                            | Plot Boundary                                                                                                                                                                                          |                          | 10 m        |
| No Build Zone                                                                                                                                                                                                                    | Vehicular Access                                                                                                                                                                                       |                          |             |
|                                                                                                                                                                                                                                  | Pedestrian Access                                                                                                                                                                                      |                          | age         |
| Notes:<br>- Overall Average GFA per key = 110m <sup>2</sup><br>- Maximum permissible GFA (Gross Floor Area) is calculated by m<br>- Maximum permissible GFA is defined as all horizontal floor areas                             | nultiplying the total plot area by the FAR.<br>s of the building measured from the exterior surfaces of the outsid                                                                                     |                          | Open Space  |
| <ul> <li>walls including all enclosed air-conditioned spaces and half of the</li> <li>The maximum permissible GFA excludes car parking and vehicu<br/>escape staircase, shafts, garbage room, uncovered/unenclosed to</li> </ul> | e areas of covered balconies and terraces.<br>Ilar circulation, all utilities required by authorities and service providers,<br>terraces and balconies, all plant equipment and service areas on roof, |                          | 0           |
| and telecommunication installations.<br>- Amalgamation or subdivision of plots is upon Master Developer a                                                                                                                        | approval and the applicable fees.                                                                                                                                                                      |                          |             |
| DIA-BF                                                                                                                                                                                                                           | R-0003A                                                                                                                                                                                                |                          |             |
| HOTEL (BEA                                                                                                                                                                                                                       | ACH RESORT)                                                                                                                                                                                            |                          |             |
| L                                                                                                                                                                                                                                |                                                                                                                                                                                                        |                          | L           |