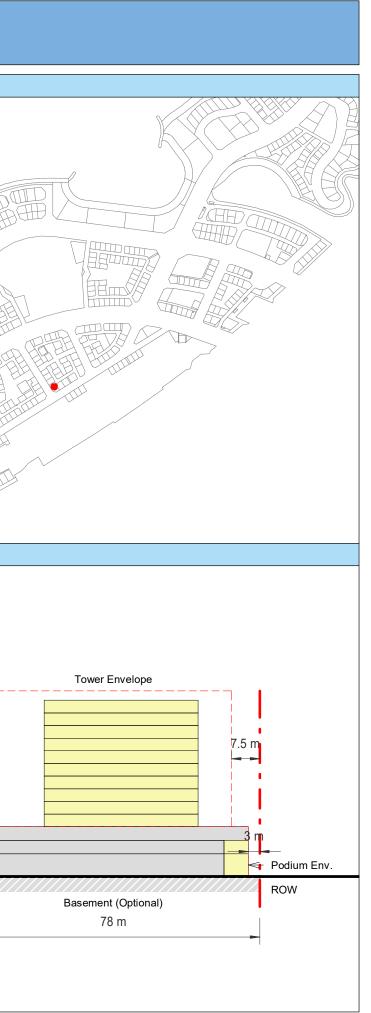

| Plot Regulations                                                                                                                                                                                                                 |                                                                                                                                                                                                        | PLOT PLAN                | MASTER PLAN |
|----------------------------------------------------------------------------------------------------------------------------------------------------------------------------------------------------------------------------------|--------------------------------------------------------------------------------------------------------------------------------------------------------------------------------------------------------|--------------------------|-------------|
| Land Use                                                                                                                                                                                                                         | HOTEL (BEACH RESORT)                                                                                                                                                                                   |                          |             |
| Plot Area                                                                                                                                                                                                                        | 36,470 m <sup>2</sup>                                                                                                                                                                                  |                          |             |
| FAR                                                                                                                                                                                                                              | 1.50                                                                                                                                                                                                   | Open Space Adjacent Plot |             |
| Max. Tower Coverage                                                                                                                                                                                                              | 35%                                                                                                                                                                                                    |                          |             |
| GFA                                                                                                                                                                                                                              | 54,705 m <sup>2</sup>                                                                                                                                                                                  | C                        |             |
| Max. Height                                                                                                                                                                                                                      | G+7                                                                                                                                                                                                    |                          |             |
|                                                                                                                                                                                                                                  |                                                                                                                                                                                                        |                          |             |
|                                                                                                                                                                                                                                  |                                                                                                                                                                                                        |                          |             |
| Setbacks                                                                                                                                                                                                                         |                                                                                                                                                                                                        |                          |             |
| <u>Ground + Tower</u>                                                                                                                                                                                                            |                                                                                                                                                                                                        |                          |             |
| A - 10 m                                                                                                                                                                                                                         |                                                                                                                                                                                                        |                          |             |
| B - 10 m                                                                                                                                                                                                                         |                                                                                                                                                                                                        | ROW                      |             |
| C - 15 m                                                                                                                                                                                                                         |                                                                                                                                                                                                        | 88.23 m                  |             |
| D - 10 m                                                                                                                                                                                                                         |                                                                                                                                                                                                        |                          |             |
| <ul> <li>Maximum Number of Keys 497</li> <li>Minimum Av. Unit Area 110m<sup>2</sup></li> </ul>                                                                                                                                   | <ul> <li>Infrastructure Provisions: Developer shall not<br/>exceed the utility allocation assigned to the plot<br/>and shall comply with connection scheme as</li> </ul>                               | INDICATIVE MASSING       | SECTION     |
| <ul> <li>Leisure Facilities may include Swimming Pool<br/>and / or areas for Outdoor Seating / Activities</li> <li>Site boundary walls / fences along</li> </ul>                                                                 | <ul> <li>provided by Master Developer</li> <li>Plot developer to ensure coordination between</li> </ul>                                                                                                |                          |             |
| <ul> <li>neighboring plots are not allowed</li> <li>Basement is allowed</li> <li>Plant room to be screened and setback from</li> </ul>                                                                                           | internal plot design levels and external levels,<br>where the plot interfaces with ROW, open space<br>or waterfront conditions                                                                         |                          |             |
| tower edge min. 3 m<br>• Min. 30% of Building Facade shall be recessed                                                                                                                                                           | Energy Condition                                                                                                                                                                                       |                          |             |
| or projected from the edge of the building <ul> <li>7m Ground Floor Height</li> <li>3.6m for Podium &amp; Typical Floors</li> </ul>                                                                                              | <ul> <li>100% of the interior and exterior lighting is LED</li> <li>Solar panels for all external LED lighting</li> </ul>                                                                              |                          |             |
|                                                                                                                                                                                                                                  | <ul> <li>Solar panels for all water heaters</li> <li>Solar panels for heating Swimming Pools for all<br/>Hotels / Resorts</li> </ul>                                                                   |                          |             |
| Parking                                                                                                                                                                                                                          | Envelope                                                                                                                                                                                               |                          | I           |
| Hotel                                                                                                                                                                                                                            | Plot Boundary                                                                                                                                                                                          |                          | 10 m        |
| No Build Zone                                                                                                                                                                                                                    | Vehicular Access                                                                                                                                                                                       |                          |             |
|                                                                                                                                                                                                                                  | Pedestrian Access                                                                                                                                                                                      |                          | age         |
| Notes:<br>- Overall Average GFA per key = 110m <sup>2</sup><br>- Maximum permissible GFA (Gross Floor Area) is calculated by m<br>- Maximum permissible GFA is defined as all horizontal floor areas                             | nultiplying the total plot area by the FAR.<br>s of the building measured from the exterior surfaces of the outsid                                                                                     |                          | Open Space  |
| <ul> <li>walls including all enclosed air-conditioned spaces and half of the</li> <li>The maximum permissible GFA excludes car parking and vehicu<br/>escape staircase, shafts, garbage room, uncovered/unenclosed to</li> </ul> | e areas of covered balconies and terraces.<br>Ilar circulation, all utilities required by authorities and service providers,<br>terraces and balconies, all plant equipment and service areas on roof, |                          | 0           |
| and telecommunication installations.<br>- Amalgamation or subdivision of plots is upon Master Developer a                                                                                                                        | approval and the applicable fees.                                                                                                                                                                      |                          |             |
| DIA-BF                                                                                                                                                                                                                           | R-0003A                                                                                                                                                                                                |                          |             |
| HOTEL (BEA                                                                                                                                                                                                                       | ACH RESORT)                                                                                                                                                                                            |                          |             |
| L                                                                                                                                                                                                                                |                                                                                                                                                                                                        |                          | L           |