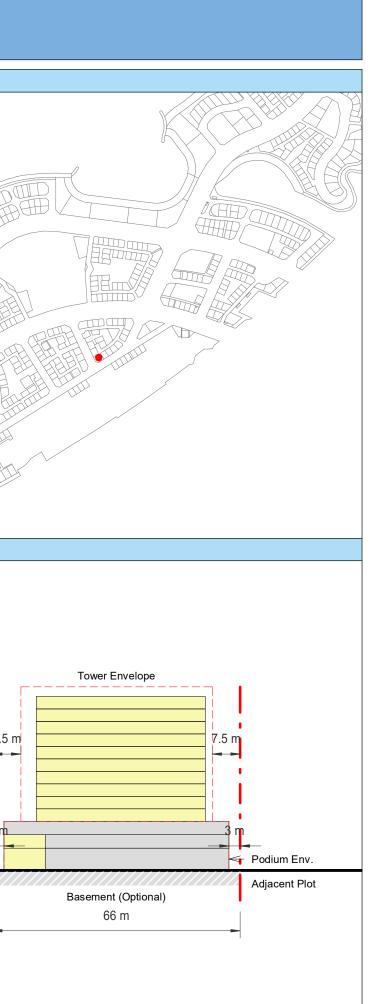

| Plot Regulations                                                                                                                                                                                                                 |                                                                                                                                                                                                        | PLOT PLAN                | MASTER PLAN |
|----------------------------------------------------------------------------------------------------------------------------------------------------------------------------------------------------------------------------------|--------------------------------------------------------------------------------------------------------------------------------------------------------------------------------------------------------|--------------------------|-------------|
| Land Use                                                                                                                                                                                                                         | HOTEL (BEACH RESORT)                                                                                                                                                                                   |                          |             |
| Plot Area                                                                                                                                                                                                                        | 36,470 m <sup>2</sup>                                                                                                                                                                                  |                          |             |
| FAR                                                                                                                                                                                                                              | 1.50                                                                                                                                                                                                   | Open Space Adjacent Plot |             |
| Max. Tower Coverage                                                                                                                                                                                                              | 35%                                                                                                                                                                                                    |                          |             |
| GFA                                                                                                                                                                                                                              | 54,705 m <sup>2</sup>                                                                                                                                                                                  | C                        |             |
| Max. Height                                                                                                                                                                                                                      | G+7                                                                                                                                                                                                    |                          |             |
|                                                                                                                                                                                                                                  |                                                                                                                                                                                                        |                          |             |
|                                                                                                                                                                                                                                  |                                                                                                                                                                                                        |                          |             |
| Setbacks                                                                                                                                                                                                                         |                                                                                                                                                                                                        |                          |             |
| <u>Ground + Tower</u>                                                                                                                                                                                                            |                                                                                                                                                                                                        |                          |             |
| A - 10 m                                                                                                                                                                                                                         |                                                                                                                                                                                                        |                          |             |
| B - 10 m                                                                                                                                                                                                                         |                                                                                                                                                                                                        | ROW                      |             |
| C - 15 m                                                                                                                                                                                                                         |                                                                                                                                                                                                        | 88.23 m                  |             |
| D - 10 m                                                                                                                                                                                                                         |                                                                                                                                                                                                        |                          |             |
| <ul> <li>Maximum Number of Keys 497</li> <li>Minimum Av. Unit Area 110m<sup>2</sup></li> </ul>                                                                                                                                   | <ul> <li>Infrastructure Provisions: Developer shall not<br/>exceed the utility allocation assigned to the plot<br/>and shall comply with connection scheme as</li> </ul>                               | INDICATIVE MASSING       | SECTION     |
| <ul> <li>Leisure Facilities may include Swimming Pool<br/>and / or areas for Outdoor Seating / Activities</li> <li>Site boundary walls / fences along</li> </ul>                                                                 | <ul> <li>provided by Master Developer</li> <li>Plot developer to ensure coordination between</li> </ul>                                                                                                |                          |             |
| <ul> <li>neighboring plots are not allowed</li> <li>Basement is allowed</li> <li>Plant room to be screened and setback from</li> </ul>                                                                                           | internal plot design levels and external levels,<br>where the plot interfaces with ROW, open space<br>or waterfront conditions                                                                         |                          |             |
| tower edge min. 3 m<br>• Min. 30% of Building Facade shall be recessed                                                                                                                                                           | Energy Condition                                                                                                                                                                                       |                          |             |
| or projected from the edge of the building <ul> <li>7m Ground Floor Height</li> <li>3.6m for Podium &amp; Typical Floors</li> </ul>                                                                                              | <ul> <li>100% of the interior and exterior lighting is LED</li> <li>Solar panels for all external LED lighting</li> </ul>                                                                              |                          |             |
|                                                                                                                                                                                                                                  | <ul> <li>Solar panels for all water heaters</li> <li>Solar panels for heating Swimming Pools for all<br/>Hotels / Resorts</li> </ul>                                                                   |                          |             |
| Parking                                                                                                                                                                                                                          | Envelope                                                                                                                                                                                               |                          | I           |
| Hotel                                                                                                                                                                                                                            | Plot Boundary                                                                                                                                                                                          |                          | 10 m        |
| No Build Zone                                                                                                                                                                                                                    | Vehicular Access                                                                                                                                                                                       |                          |             |
|                                                                                                                                                                                                                                  | Pedestrian Access                                                                                                                                                                                      |                          | age         |
| Notes:<br>- Overall Average GFA per key = 110m <sup>2</sup><br>- Maximum permissible GFA (Gross Floor Area) is calculated by m<br>- Maximum permissible GFA is defined as all horizontal floor areas                             | nultiplying the total plot area by the FAR.<br>s of the building measured from the exterior surfaces of the outsid                                                                                     |                          | Open Space  |
| <ul> <li>walls including all enclosed air-conditioned spaces and half of the</li> <li>The maximum permissible GFA excludes car parking and vehicu<br/>escape staircase, shafts, garbage room, uncovered/unenclosed to</li> </ul> | e areas of covered balconies and terraces.<br>Ilar circulation, all utilities required by authorities and service providers,<br>terraces and balconies, all plant equipment and service areas on roof, |                          | 0           |
| and telecommunication installations.<br>- Amalgamation or subdivision of plots is upon Master Developer a                                                                                                                        | approval and the applicable fees.                                                                                                                                                                      |                          |             |
| DIA-BF                                                                                                                                                                                                                           | R-0003A                                                                                                                                                                                                |                          |             |
| HOTEL (BEA                                                                                                                                                                                                                       | ACH RESORT)                                                                                                                                                                                            |                          |             |
| L                                                                                                                                                                                                                                |                                                                                                                                                                                                        |                          | L           |