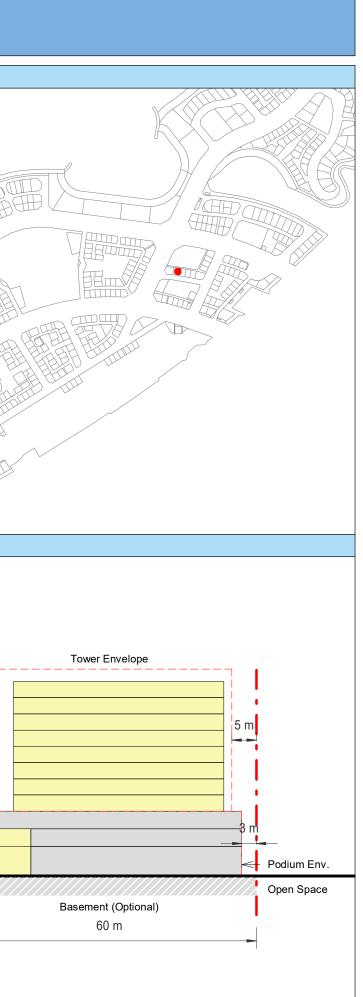

| Plot Regulations                                                                                                                                                                                                                 |                                                                                                                                                                                                        | PLOT PLAN                | MASTER PLAN |
|----------------------------------------------------------------------------------------------------------------------------------------------------------------------------------------------------------------------------------|--------------------------------------------------------------------------------------------------------------------------------------------------------------------------------------------------------|--------------------------|-------------|
| Land Use                                                                                                                                                                                                                         | HOTEL (BEACH RESORT)                                                                                                                                                                                   |                          |             |
| Plot Area                                                                                                                                                                                                                        | 36,470 m <sup>2</sup>                                                                                                                                                                                  |                          |             |
| FAR                                                                                                                                                                                                                              | 1.50                                                                                                                                                                                                   | Open Space Adjacent Plot |             |
| Max. Tower Coverage                                                                                                                                                                                                              | 35%                                                                                                                                                                                                    |                          |             |
| GFA                                                                                                                                                                                                                              | 54,705 m <sup>2</sup>                                                                                                                                                                                  | C                        |             |
| Max. Height                                                                                                                                                                                                                      | G+7                                                                                                                                                                                                    |                          |             |
|                                                                                                                                                                                                                                  |                                                                                                                                                                                                        |                          |             |
|                                                                                                                                                                                                                                  |                                                                                                                                                                                                        |                          |             |
| Setbacks                                                                                                                                                                                                                         |                                                                                                                                                                                                        |                          |             |
| <u>Ground + Tower</u>                                                                                                                                                                                                            |                                                                                                                                                                                                        |                          |             |
| A - 10 m                                                                                                                                                                                                                         |                                                                                                                                                                                                        |                          |             |
| B - 10 m                                                                                                                                                                                                                         |                                                                                                                                                                                                        | ROW                      |             |
| C - 15 m                                                                                                                                                                                                                         |                                                                                                                                                                                                        | 88.23 m                  |             |
| D - 10 m                                                                                                                                                                                                                         |                                                                                                                                                                                                        |                          |             |
| <ul> <li>Maximum Number of Keys 497</li> <li>Minimum Av. Unit Area 110m<sup>2</sup></li> </ul>                                                                                                                                   | <ul> <li>Infrastructure Provisions: Developer shall not<br/>exceed the utility allocation assigned to the plot<br/>and shall comply with connection scheme as</li> </ul>                               | INDICATIVE MASSING       | SECTION     |
| <ul> <li>Leisure Facilities may include Swimming Pool<br/>and / or areas for Outdoor Seating / Activities</li> <li>Site boundary walls / fences along</li> </ul>                                                                 | <ul> <li>provided by Master Developer</li> <li>Plot developer to ensure coordination between</li> </ul>                                                                                                |                          |             |
| <ul> <li>neighboring plots are not allowed</li> <li>Basement is allowed</li> <li>Plant room to be screened and setback from</li> </ul>                                                                                           | internal plot design levels and external levels,<br>where the plot interfaces with ROW, open space<br>or waterfront conditions                                                                         |                          |             |
| tower edge min. 3 m<br>• Min. 30% of Building Facade shall be recessed                                                                                                                                                           | Energy Condition                                                                                                                                                                                       |                          |             |
| or projected from the edge of the building <ul> <li>7m Ground Floor Height</li> <li>3.6m for Podium &amp; Typical Floors</li> </ul>                                                                                              | <ul> <li>100% of the interior and exterior lighting is LED</li> <li>Solar panels for all external LED lighting</li> </ul>                                                                              |                          |             |
|                                                                                                                                                                                                                                  | <ul> <li>Solar panels for all water heaters</li> <li>Solar panels for heating Swimming Pools for all<br/>Hotels / Resorts</li> </ul>                                                                   |                          |             |
| Parking                                                                                                                                                                                                                          | Envelope                                                                                                                                                                                               |                          | I           |
| Hotel                                                                                                                                                                                                                            | Plot Boundary                                                                                                                                                                                          |                          | 10 m        |
| No Build Zone                                                                                                                                                                                                                    | Vehicular Access                                                                                                                                                                                       |                          |             |
|                                                                                                                                                                                                                                  | Pedestrian Access                                                                                                                                                                                      |                          | age         |
| Notes:<br>- Overall Average GFA per key = 110m <sup>2</sup><br>- Maximum permissible GFA (Gross Floor Area) is calculated by m<br>- Maximum permissible GFA is defined as all horizontal floor areas                             | nultiplying the total plot area by the FAR.<br>s of the building measured from the exterior surfaces of the outsid                                                                                     |                          | Open Space  |
| <ul> <li>walls including all enclosed air-conditioned spaces and half of the</li> <li>The maximum permissible GFA excludes car parking and vehicu<br/>escape staircase, shafts, garbage room, uncovered/unenclosed to</li> </ul> | e areas of covered balconies and terraces.<br>Ilar circulation, all utilities required by authorities and service providers,<br>terraces and balconies, all plant equipment and service areas on roof, |                          | 0           |
| and telecommunication installations.<br>- Amalgamation or subdivision of plots is upon Master Developer a                                                                                                                        | approval and the applicable fees.                                                                                                                                                                      |                          |             |
| DIA-BF                                                                                                                                                                                                                           | R-0003A                                                                                                                                                                                                |                          |             |
| HOTEL (BEA                                                                                                                                                                                                                       | ACH RESORT)                                                                                                                                                                                            |                          |             |
| L                                                                                                                                                                                                                                |                                                                                                                                                                                                        |                          | L           |