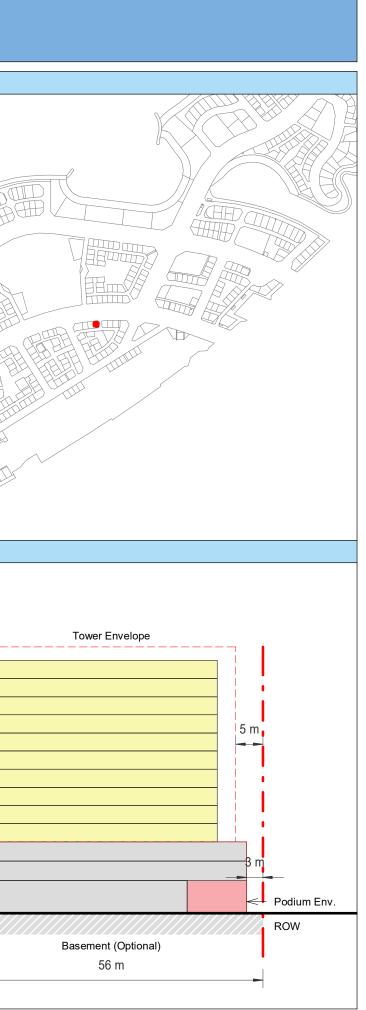

| Plot Regulations                                                                                                                                                                                                                 |                                                                                                                                                                                                        | PLOT PLAN                | MASTER PLAN |
|----------------------------------------------------------------------------------------------------------------------------------------------------------------------------------------------------------------------------------|--------------------------------------------------------------------------------------------------------------------------------------------------------------------------------------------------------|--------------------------|-------------|
| Land Use                                                                                                                                                                                                                         | HOTEL (BEACH RESORT)                                                                                                                                                                                   |                          |             |
| Plot Area                                                                                                                                                                                                                        | 36,470 m <sup>2</sup>                                                                                                                                                                                  |                          |             |
| FAR                                                                                                                                                                                                                              | 1.50                                                                                                                                                                                                   | Open Space Adjacent Plot |             |
| Max. Tower Coverage                                                                                                                                                                                                              | 35%                                                                                                                                                                                                    |                          |             |
| GFA                                                                                                                                                                                                                              | 54,705 m <sup>2</sup>                                                                                                                                                                                  | C                        |             |
| Max. Height                                                                                                                                                                                                                      | G+7                                                                                                                                                                                                    |                          |             |
|                                                                                                                                                                                                                                  |                                                                                                                                                                                                        |                          |             |
|                                                                                                                                                                                                                                  |                                                                                                                                                                                                        |                          |             |
| Setbacks                                                                                                                                                                                                                         |                                                                                                                                                                                                        |                          |             |
| <u>Ground + Tower</u>                                                                                                                                                                                                            |                                                                                                                                                                                                        |                          |             |
| A - 10 m                                                                                                                                                                                                                         |                                                                                                                                                                                                        |                          |             |
| B - 10 m                                                                                                                                                                                                                         |                                                                                                                                                                                                        | ROW                      |             |
| C - 15 m                                                                                                                                                                                                                         |                                                                                                                                                                                                        | 88.23 m                  |             |
| D - 10 m                                                                                                                                                                                                                         |                                                                                                                                                                                                        |                          |             |
| <ul> <li>Maximum Number of Keys 497</li> <li>Minimum Av. Unit Area 110m<sup>2</sup></li> </ul>                                                                                                                                   | <ul> <li>Infrastructure Provisions: Developer shall not<br/>exceed the utility allocation assigned to the plot<br/>and shall comply with connection scheme as</li> </ul>                               | INDICATIVE MASSING       | SECTION     |
| <ul> <li>Leisure Facilities may include Swimming Pool<br/>and / or areas for Outdoor Seating / Activities</li> <li>Site boundary walls / fences along</li> </ul>                                                                 | <ul> <li>provided by Master Developer</li> <li>Plot developer to ensure coordination between</li> </ul>                                                                                                |                          |             |
| <ul> <li>neighboring plots are not allowed</li> <li>Basement is allowed</li> <li>Plant room to be screened and setback from</li> </ul>                                                                                           | internal plot design levels and external levels,<br>where the plot interfaces with ROW, open space<br>or waterfront conditions                                                                         |                          |             |
| tower edge min. 3 m<br>• Min. 30% of Building Facade shall be recessed                                                                                                                                                           | Energy Condition                                                                                                                                                                                       |                          |             |
| or projected from the edge of the building <ul> <li>7m Ground Floor Height</li> <li>3.6m for Podium &amp; Typical Floors</li> </ul>                                                                                              | <ul> <li>100% of the interior and exterior lighting is LED</li> <li>Solar panels for all external LED lighting</li> </ul>                                                                              |                          |             |
|                                                                                                                                                                                                                                  | <ul> <li>Solar panels for all water heaters</li> <li>Solar panels for heating Swimming Pools for all<br/>Hotels / Resorts</li> </ul>                                                                   |                          |             |
| Parking                                                                                                                                                                                                                          | Envelope                                                                                                                                                                                               |                          | I           |
| Hotel                                                                                                                                                                                                                            | Plot Boundary                                                                                                                                                                                          |                          | 10 m        |
| No Build Zone                                                                                                                                                                                                                    | Vehicular Access                                                                                                                                                                                       |                          |             |
|                                                                                                                                                                                                                                  | Pedestrian Access                                                                                                                                                                                      |                          | age         |
| Notes:<br>- Overall Average GFA per key = 110m <sup>2</sup><br>- Maximum permissible GFA (Gross Floor Area) is calculated by m<br>- Maximum permissible GFA is defined as all horizontal floor areas                             | nultiplying the total plot area by the FAR.<br>s of the building measured from the exterior surfaces of the outsid                                                                                     |                          | Open Space  |
| <ul> <li>walls including all enclosed air-conditioned spaces and half of the</li> <li>The maximum permissible GFA excludes car parking and vehicu<br/>escape staircase, shafts, garbage room, uncovered/unenclosed to</li> </ul> | e areas of covered balconies and terraces.<br>Ilar circulation, all utilities required by authorities and service providers,<br>terraces and balconies, all plant equipment and service areas on roof, |                          | 0           |
| and telecommunication installations.<br>- Amalgamation or subdivision of plots is upon Master Developer a                                                                                                                        | approval and the applicable fees.                                                                                                                                                                      |                          |             |
| DIA-BF                                                                                                                                                                                                                           | R-0003A                                                                                                                                                                                                |                          |             |
| HOTEL (BEA                                                                                                                                                                                                                       | ACH RESORT)                                                                                                                                                                                            |                          |             |
| L                                                                                                                                                                                                                                |                                                                                                                                                                                                        |                          | L           |