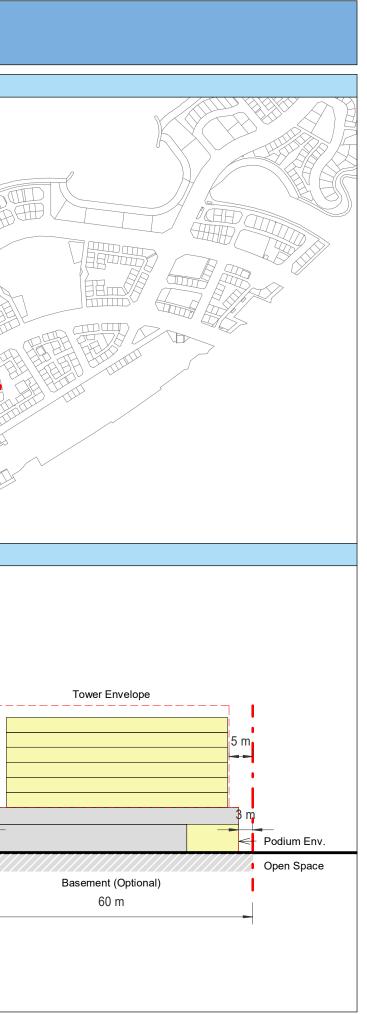

| Plot Regulations                                                                                                                                                                                                                 |                                                                                                                                                                                                        | PLOT PLAN                | MASTER PLAN |
|----------------------------------------------------------------------------------------------------------------------------------------------------------------------------------------------------------------------------------|--------------------------------------------------------------------------------------------------------------------------------------------------------------------------------------------------------|--------------------------|-------------|
| Land Use                                                                                                                                                                                                                         | HOTEL (BEACH RESORT)                                                                                                                                                                                   |                          |             |
| Plot Area                                                                                                                                                                                                                        | 36,470 m <sup>2</sup>                                                                                                                                                                                  |                          |             |
| FAR                                                                                                                                                                                                                              | 1.50                                                                                                                                                                                                   | Open Space Adjacent Plot |             |
| Max. Tower Coverage                                                                                                                                                                                                              | 35%                                                                                                                                                                                                    |                          |             |
| GFA                                                                                                                                                                                                                              | 54,705 m <sup>2</sup>                                                                                                                                                                                  | C                        |             |
| Max. Height                                                                                                                                                                                                                      | G+7                                                                                                                                                                                                    |                          |             |
|                                                                                                                                                                                                                                  |                                                                                                                                                                                                        |                          |             |
|                                                                                                                                                                                                                                  |                                                                                                                                                                                                        |                          |             |
| Setbacks                                                                                                                                                                                                                         |                                                                                                                                                                                                        |                          |             |
| <u>Ground + Tower</u>                                                                                                                                                                                                            |                                                                                                                                                                                                        |                          |             |
| A - 10 m                                                                                                                                                                                                                         |                                                                                                                                                                                                        |                          |             |
| B - 10 m                                                                                                                                                                                                                         |                                                                                                                                                                                                        | ROW                      |             |
| C - 15 m                                                                                                                                                                                                                         |                                                                                                                                                                                                        | 88.23 m                  |             |
| D - 10 m                                                                                                                                                                                                                         |                                                                                                                                                                                                        |                          |             |
| <ul> <li>Maximum Number of Keys 497</li> <li>Minimum Av. Unit Area 110m<sup>2</sup></li> </ul>                                                                                                                                   | <ul> <li>Infrastructure Provisions: Developer shall not<br/>exceed the utility allocation assigned to the plot<br/>and shall comply with connection scheme as</li> </ul>                               | INDICATIVE MASSING       | SECTION     |
| <ul> <li>Leisure Facilities may include Swimming Pool<br/>and / or areas for Outdoor Seating / Activities</li> <li>Site boundary walls / fences along</li> </ul>                                                                 | <ul> <li>provided by Master Developer</li> <li>Plot developer to ensure coordination between</li> </ul>                                                                                                |                          |             |
| <ul> <li>neighboring plots are not allowed</li> <li>Basement is allowed</li> <li>Plant room to be screened and setback from</li> </ul>                                                                                           | internal plot design levels and external levels,<br>where the plot interfaces with ROW, open space<br>or waterfront conditions                                                                         |                          |             |
| tower edge min. 3 m<br>• Min. 30% of Building Facade shall be recessed                                                                                                                                                           | Energy Condition                                                                                                                                                                                       |                          |             |
| or projected from the edge of the building <ul> <li>7m Ground Floor Height</li> <li>3.6m for Podium &amp; Typical Floors</li> </ul>                                                                                              | <ul> <li>100% of the interior and exterior lighting is LED</li> <li>Solar panels for all external LED lighting</li> </ul>                                                                              |                          |             |
|                                                                                                                                                                                                                                  | <ul> <li>Solar panels for all water heaters</li> <li>Solar panels for heating Swimming Pools for all<br/>Hotels / Resorts</li> </ul>                                                                   |                          |             |
| Parking                                                                                                                                                                                                                          | Envelope                                                                                                                                                                                               |                          | I           |
| Hotel                                                                                                                                                                                                                            | Plot Boundary                                                                                                                                                                                          |                          | 10 m        |
| No Build Zone                                                                                                                                                                                                                    | Vehicular Access                                                                                                                                                                                       |                          |             |
|                                                                                                                                                                                                                                  | Pedestrian Access                                                                                                                                                                                      |                          | age         |
| Notes:<br>- Overall Average GFA per key = 110m <sup>2</sup><br>- Maximum permissible GFA (Gross Floor Area) is calculated by m<br>- Maximum permissible GFA is defined as all horizontal floor areas                             | nultiplying the total plot area by the FAR.<br>s of the building measured from the exterior surfaces of the outsid                                                                                     |                          | Open Space  |
| <ul> <li>walls including all enclosed air-conditioned spaces and half of the</li> <li>The maximum permissible GFA excludes car parking and vehicu<br/>escape staircase, shafts, garbage room, uncovered/unenclosed to</li> </ul> | e areas of covered balconies and terraces.<br>Ilar circulation, all utilities required by authorities and service providers,<br>terraces and balconies, all plant equipment and service areas on roof, |                          | 0           |
| and telecommunication installations.<br>- Amalgamation or subdivision of plots is upon Master Developer a                                                                                                                        | approval and the applicable fees.                                                                                                                                                                      |                          |             |
| DIA-BF                                                                                                                                                                                                                           | R-0003A                                                                                                                                                                                                |                          |             |
| HOTEL (BEA                                                                                                                                                                                                                       | ACH RESORT)                                                                                                                                                                                            |                          |             |
| L                                                                                                                                                                                                                                |                                                                                                                                                                                                        |                          | L           |