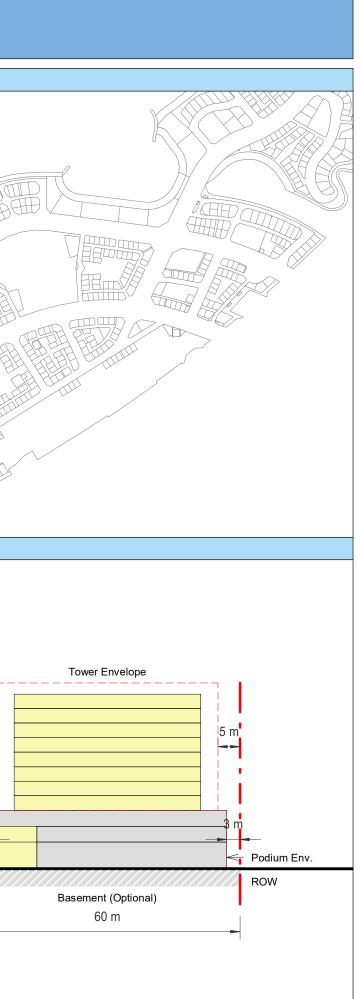

| Plot Regulations                                                                                                                                                                                                                 |                                                                                                                                                                                                        | PLOT PLAN                | MASTER PLAN |
|----------------------------------------------------------------------------------------------------------------------------------------------------------------------------------------------------------------------------------|--------------------------------------------------------------------------------------------------------------------------------------------------------------------------------------------------------|--------------------------|-------------|
| Land Use                                                                                                                                                                                                                         | HOTEL (BEACH RESORT)                                                                                                                                                                                   |                          |             |
| Plot Area                                                                                                                                                                                                                        | 36,470 m <sup>2</sup>                                                                                                                                                                                  |                          |             |
| FAR                                                                                                                                                                                                                              | 1.50                                                                                                                                                                                                   | Open Space Adjacent Plot |             |
| Max. Tower Coverage                                                                                                                                                                                                              | 35%                                                                                                                                                                                                    |                          |             |
| GFA                                                                                                                                                                                                                              | 54,705 m <sup>2</sup>                                                                                                                                                                                  | C                        |             |
| Max. Height                                                                                                                                                                                                                      | G+7                                                                                                                                                                                                    |                          |             |
|                                                                                                                                                                                                                                  |                                                                                                                                                                                                        |                          |             |
|                                                                                                                                                                                                                                  |                                                                                                                                                                                                        |                          |             |
| Setbacks                                                                                                                                                                                                                         |                                                                                                                                                                                                        |                          |             |
| <u>Ground + Tower</u>                                                                                                                                                                                                            |                                                                                                                                                                                                        |                          |             |
| A - 10 m                                                                                                                                                                                                                         |                                                                                                                                                                                                        |                          |             |
| B - 10 m                                                                                                                                                                                                                         |                                                                                                                                                                                                        | ROW                      |             |
| C - 15 m                                                                                                                                                                                                                         |                                                                                                                                                                                                        | 88.23 m                  |             |
| D - 10 m                                                                                                                                                                                                                         |                                                                                                                                                                                                        |                          |             |
| <ul> <li>Maximum Number of Keys 497</li> <li>Minimum Av. Unit Area 110m<sup>2</sup></li> </ul>                                                                                                                                   | <ul> <li>Infrastructure Provisions: Developer shall not<br/>exceed the utility allocation assigned to the plot<br/>and shall comply with connection scheme as</li> </ul>                               | INDICATIVE MASSING       | SECTION     |
| <ul> <li>Leisure Facilities may include Swimming Pool<br/>and / or areas for Outdoor Seating / Activities</li> <li>Site boundary walls / fences along</li> </ul>                                                                 | <ul> <li>provided by Master Developer</li> <li>Plot developer to ensure coordination between</li> </ul>                                                                                                |                          |             |
| <ul> <li>neighboring plots are not allowed</li> <li>Basement is allowed</li> <li>Plant room to be screened and setback from</li> </ul>                                                                                           | internal plot design levels and external levels,<br>where the plot interfaces with ROW, open space<br>or waterfront conditions                                                                         |                          |             |
| tower edge min. 3 m<br>• Min. 30% of Building Facade shall be recessed                                                                                                                                                           | Energy Condition                                                                                                                                                                                       |                          |             |
| or projected from the edge of the building <ul> <li>7m Ground Floor Height</li> <li>3.6m for Podium &amp; Typical Floors</li> </ul>                                                                                              | <ul> <li>100% of the interior and exterior lighting is LED</li> <li>Solar panels for all external LED lighting</li> </ul>                                                                              |                          |             |
|                                                                                                                                                                                                                                  | <ul> <li>Solar panels for all water heaters</li> <li>Solar panels for heating Swimming Pools for all<br/>Hotels / Resorts</li> </ul>                                                                   |                          |             |
| Parking                                                                                                                                                                                                                          | Envelope                                                                                                                                                                                               |                          | I           |
| Hotel                                                                                                                                                                                                                            | Plot Boundary                                                                                                                                                                                          |                          | 10 m        |
| No Build Zone                                                                                                                                                                                                                    | Vehicular Access                                                                                                                                                                                       |                          |             |
|                                                                                                                                                                                                                                  | Pedestrian Access                                                                                                                                                                                      |                          | age         |
| Notes:<br>- Overall Average GFA per key = 110m <sup>2</sup><br>- Maximum permissible GFA (Gross Floor Area) is calculated by m<br>- Maximum permissible GFA is defined as all horizontal floor areas                             | nultiplying the total plot area by the FAR.<br>s of the building measured from the exterior surfaces of the outsid                                                                                     |                          | Open Space  |
| <ul> <li>walls including all enclosed air-conditioned spaces and half of the</li> <li>The maximum permissible GFA excludes car parking and vehicu<br/>escape staircase, shafts, garbage room, uncovered/unenclosed to</li> </ul> | e areas of covered balconies and terraces.<br>Ilar circulation, all utilities required by authorities and service providers,<br>terraces and balconies, all plant equipment and service areas on roof, |                          | 0           |
| and telecommunication installations.<br>- Amalgamation or subdivision of plots is upon Master Developer a                                                                                                                        | approval and the applicable fees.                                                                                                                                                                      |                          |             |
| DIA-BF                                                                                                                                                                                                                           | R-0003A                                                                                                                                                                                                |                          |             |
| HOTEL (BEA                                                                                                                                                                                                                       | ACH RESORT)                                                                                                                                                                                            |                          |             |
| L                                                                                                                                                                                                                                |                                                                                                                                                                                                        |                          | L           |