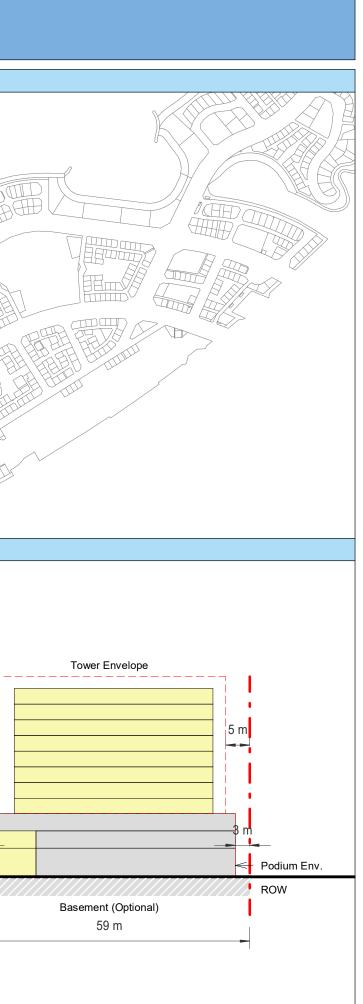

| Plot Regulations                                                                                                                                                                                                                 |                                                                                                                                                                                                        | PLOT PLAN                | MASTER PLAN |
|----------------------------------------------------------------------------------------------------------------------------------------------------------------------------------------------------------------------------------|--------------------------------------------------------------------------------------------------------------------------------------------------------------------------------------------------------|--------------------------|-------------|
| Land Use                                                                                                                                                                                                                         | HOTEL (BEACH RESORT)                                                                                                                                                                                   |                          |             |
| Plot Area                                                                                                                                                                                                                        | 36,470 m <sup>2</sup>                                                                                                                                                                                  |                          |             |
| FAR                                                                                                                                                                                                                              | 1.50                                                                                                                                                                                                   | Open Space Adjacent Plot |             |
| Max. Tower Coverage                                                                                                                                                                                                              | 35%                                                                                                                                                                                                    |                          |             |
| GFA                                                                                                                                                                                                                              | 54,705 m <sup>2</sup>                                                                                                                                                                                  | C                        |             |
| Max. Height                                                                                                                                                                                                                      | G+7                                                                                                                                                                                                    |                          |             |
|                                                                                                                                                                                                                                  |                                                                                                                                                                                                        |                          |             |
|                                                                                                                                                                                                                                  |                                                                                                                                                                                                        |                          |             |
| Setbacks                                                                                                                                                                                                                         |                                                                                                                                                                                                        |                          |             |
| <u>Ground + Tower</u>                                                                                                                                                                                                            |                                                                                                                                                                                                        |                          |             |
| A - 10 m                                                                                                                                                                                                                         |                                                                                                                                                                                                        |                          |             |
| B - 10 m                                                                                                                                                                                                                         |                                                                                                                                                                                                        | ROW                      |             |
| C - 15 m                                                                                                                                                                                                                         |                                                                                                                                                                                                        | 88.23 m                  |             |
| D - 10 m                                                                                                                                                                                                                         |                                                                                                                                                                                                        |                          |             |
| <ul> <li>Maximum Number of Keys 497</li> <li>Minimum Av. Unit Area 110m<sup>2</sup></li> </ul>                                                                                                                                   | <ul> <li>Infrastructure Provisions: Developer shall not<br/>exceed the utility allocation assigned to the plot<br/>and shall comply with connection scheme as</li> </ul>                               | INDICATIVE MASSING       | SECTION     |
| <ul> <li>Leisure Facilities may include Swimming Pool<br/>and / or areas for Outdoor Seating / Activities</li> <li>Site boundary walls / fences along</li> </ul>                                                                 | <ul> <li>provided by Master Developer</li> <li>Plot developer to ensure coordination between</li> </ul>                                                                                                |                          |             |
| <ul> <li>neighboring plots are not allowed</li> <li>Basement is allowed</li> <li>Plant room to be screened and setback from</li> </ul>                                                                                           | internal plot design levels and external levels,<br>where the plot interfaces with ROW, open space<br>or waterfront conditions                                                                         |                          |             |
| tower edge min. 3 m<br>• Min. 30% of Building Facade shall be recessed                                                                                                                                                           | Energy Condition                                                                                                                                                                                       |                          |             |
| or projected from the edge of the building <ul> <li>7m Ground Floor Height</li> <li>3.6m for Podium &amp; Typical Floors</li> </ul>                                                                                              | <ul> <li>100% of the interior and exterior lighting is LED</li> <li>Solar panels for all external LED lighting</li> </ul>                                                                              |                          |             |
|                                                                                                                                                                                                                                  | <ul> <li>Solar panels for all water heaters</li> <li>Solar panels for heating Swimming Pools for all<br/>Hotels / Resorts</li> </ul>                                                                   |                          |             |
| Parking                                                                                                                                                                                                                          | Envelope                                                                                                                                                                                               |                          | I           |
| Hotel                                                                                                                                                                                                                            | Plot Boundary                                                                                                                                                                                          |                          | 10 m        |
| No Build Zone                                                                                                                                                                                                                    | Vehicular Access                                                                                                                                                                                       |                          |             |
|                                                                                                                                                                                                                                  | Pedestrian Access                                                                                                                                                                                      |                          | age         |
| Notes:<br>- Overall Average GFA per key = 110m <sup>2</sup><br>- Maximum permissible GFA (Gross Floor Area) is calculated by m<br>- Maximum permissible GFA is defined as all horizontal floor areas                             | nultiplying the total plot area by the FAR.<br>s of the building measured from the exterior surfaces of the outsid                                                                                     |                          | Open Space  |
| <ul> <li>walls including all enclosed air-conditioned spaces and half of the</li> <li>The maximum permissible GFA excludes car parking and vehicu<br/>escape staircase, shafts, garbage room, uncovered/unenclosed to</li> </ul> | e areas of covered balconies and terraces.<br>Ilar circulation, all utilities required by authorities and service providers,<br>terraces and balconies, all plant equipment and service areas on roof, |                          | 0           |
| and telecommunication installations.<br>- Amalgamation or subdivision of plots is upon Master Developer a                                                                                                                        | approval and the applicable fees.                                                                                                                                                                      |                          |             |
| DIA-BF                                                                                                                                                                                                                           | R-0003A                                                                                                                                                                                                |                          |             |
| HOTEL (BEA                                                                                                                                                                                                                       | ACH RESORT)                                                                                                                                                                                            |                          |             |
| L                                                                                                                                                                                                                                |                                                                                                                                                                                                        |                          | L           |