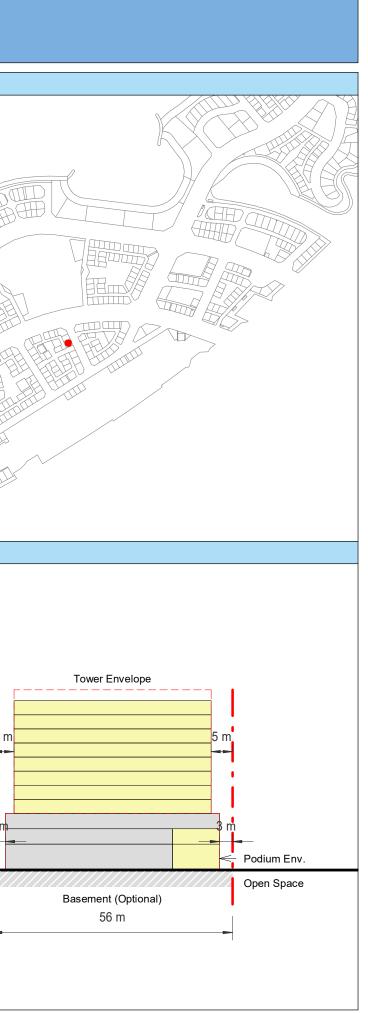

| Plot Regulations                                                                                                                                                                                                                 |                                                                                                                                                                                                        | PLOT PLAN                | MASTER PLAN |
|----------------------------------------------------------------------------------------------------------------------------------------------------------------------------------------------------------------------------------|--------------------------------------------------------------------------------------------------------------------------------------------------------------------------------------------------------|--------------------------|-------------|
| Land Use                                                                                                                                                                                                                         | HOTEL (BEACH RESORT)                                                                                                                                                                                   |                          |             |
| Plot Area                                                                                                                                                                                                                        | 36,470 m <sup>2</sup>                                                                                                                                                                                  |                          |             |
| FAR                                                                                                                                                                                                                              | 1.50                                                                                                                                                                                                   | Open Space Adjacent Plot |             |
| Max. Tower Coverage                                                                                                                                                                                                              | 35%                                                                                                                                                                                                    |                          |             |
| GFA                                                                                                                                                                                                                              | 54,705 m <sup>2</sup>                                                                                                                                                                                  | C                        |             |
| Max. Height                                                                                                                                                                                                                      | G+7                                                                                                                                                                                                    |                          |             |
|                                                                                                                                                                                                                                  |                                                                                                                                                                                                        |                          |             |
|                                                                                                                                                                                                                                  |                                                                                                                                                                                                        |                          |             |
| Setbacks                                                                                                                                                                                                                         |                                                                                                                                                                                                        |                          |             |
| <u>Ground + Tower</u>                                                                                                                                                                                                            |                                                                                                                                                                                                        |                          |             |
| A - 10 m                                                                                                                                                                                                                         |                                                                                                                                                                                                        |                          |             |
| B - 10 m                                                                                                                                                                                                                         |                                                                                                                                                                                                        | ROW                      |             |
| C - 15 m                                                                                                                                                                                                                         |                                                                                                                                                                                                        | 88.23 m                  |             |
| D - 10 m                                                                                                                                                                                                                         |                                                                                                                                                                                                        |                          |             |
| <ul> <li>Maximum Number of Keys 497</li> <li>Minimum Av. Unit Area 110m<sup>2</sup></li> </ul>                                                                                                                                   | <ul> <li>Infrastructure Provisions: Developer shall not<br/>exceed the utility allocation assigned to the plot<br/>and shall comply with connection scheme as</li> </ul>                               | INDICATIVE MASSING       | SECTION     |
| <ul> <li>Leisure Facilities may include Swimming Pool<br/>and / or areas for Outdoor Seating / Activities</li> <li>Site boundary walls / fences along</li> </ul>                                                                 | <ul> <li>provided by Master Developer</li> <li>Plot developer to ensure coordination between</li> </ul>                                                                                                |                          |             |
| <ul> <li>neighboring plots are not allowed</li> <li>Basement is allowed</li> <li>Plant room to be screened and setback from</li> </ul>                                                                                           | internal plot design levels and external levels,<br>where the plot interfaces with ROW, open space<br>or waterfront conditions                                                                         |                          |             |
| tower edge min. 3 m<br>• Min. 30% of Building Facade shall be recessed                                                                                                                                                           | Energy Condition                                                                                                                                                                                       |                          |             |
| or projected from the edge of the building <ul> <li>7m Ground Floor Height</li> <li>3.6m for Podium &amp; Typical Floors</li> </ul>                                                                                              | <ul> <li>100% of the interior and exterior lighting is LED</li> <li>Solar panels for all external LED lighting</li> </ul>                                                                              |                          |             |
|                                                                                                                                                                                                                                  | <ul> <li>Solar panels for all water heaters</li> <li>Solar panels for heating Swimming Pools for all<br/>Hotels / Resorts</li> </ul>                                                                   |                          |             |
| Parking                                                                                                                                                                                                                          | Envelope                                                                                                                                                                                               |                          | I           |
| Hotel                                                                                                                                                                                                                            | Plot Boundary                                                                                                                                                                                          |                          | 10 m        |
| No Build Zone                                                                                                                                                                                                                    | Vehicular Access                                                                                                                                                                                       |                          |             |
|                                                                                                                                                                                                                                  | Pedestrian Access                                                                                                                                                                                      |                          | age         |
| Notes:<br>- Overall Average GFA per key = 110m <sup>2</sup><br>- Maximum permissible GFA (Gross Floor Area) is calculated by m<br>- Maximum permissible GFA is defined as all horizontal floor areas                             | nultiplying the total plot area by the FAR.<br>s of the building measured from the exterior surfaces of the outsid                                                                                     |                          | Open Space  |
| <ul> <li>walls including all enclosed air-conditioned spaces and half of the</li> <li>The maximum permissible GFA excludes car parking and vehicu<br/>escape staircase, shafts, garbage room, uncovered/unenclosed to</li> </ul> | e areas of covered balconies and terraces.<br>Ilar circulation, all utilities required by authorities and service providers,<br>terraces and balconies, all plant equipment and service areas on roof, |                          | 0           |
| and telecommunication installations.<br>- Amalgamation or subdivision of plots is upon Master Developer a                                                                                                                        | approval and the applicable fees.                                                                                                                                                                      |                          |             |
| DIA-BF                                                                                                                                                                                                                           | R-0003A                                                                                                                                                                                                |                          |             |
| HOTEL (BEA                                                                                                                                                                                                                       | ACH RESORT)                                                                                                                                                                                            |                          |             |
| L                                                                                                                                                                                                                                |                                                                                                                                                                                                        |                          | L           |