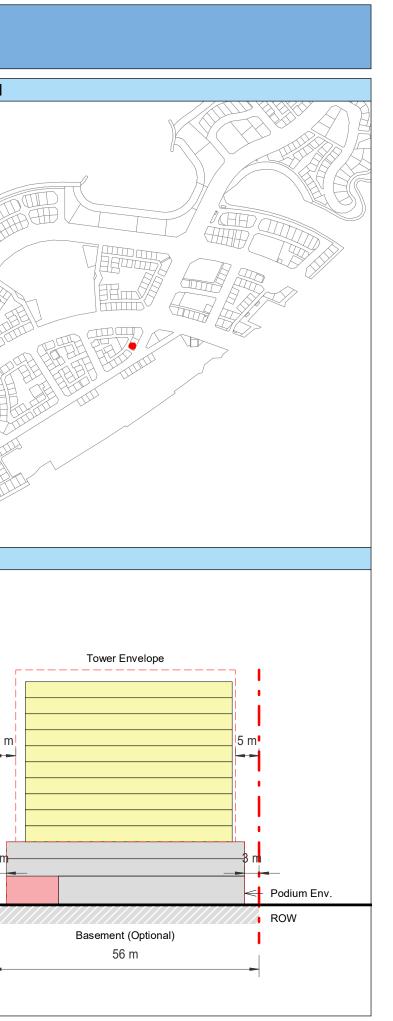

| Plot Regulations                                                                                                                                                                                                                 |                                                                                                                                                                                                        | PLOT PLAN                | MASTER PLAN |
|----------------------------------------------------------------------------------------------------------------------------------------------------------------------------------------------------------------------------------|--------------------------------------------------------------------------------------------------------------------------------------------------------------------------------------------------------|--------------------------|-------------|
| Land Use                                                                                                                                                                                                                         | HOTEL (BEACH RESORT)                                                                                                                                                                                   |                          |             |
| Plot Area                                                                                                                                                                                                                        | 36,470 m <sup>2</sup>                                                                                                                                                                                  |                          |             |
| FAR                                                                                                                                                                                                                              | 1.50                                                                                                                                                                                                   | Open Space Adjacent Plot |             |
| Max. Tower Coverage                                                                                                                                                                                                              | 35%                                                                                                                                                                                                    |                          |             |
| GFA                                                                                                                                                                                                                              | 54,705 m <sup>2</sup>                                                                                                                                                                                  | C                        |             |
| Max. Height                                                                                                                                                                                                                      | G+7                                                                                                                                                                                                    |                          |             |
|                                                                                                                                                                                                                                  |                                                                                                                                                                                                        |                          |             |
|                                                                                                                                                                                                                                  |                                                                                                                                                                                                        |                          |             |
| Setbacks                                                                                                                                                                                                                         |                                                                                                                                                                                                        |                          |             |
| <u>Ground + Tower</u>                                                                                                                                                                                                            |                                                                                                                                                                                                        |                          |             |
| A - 10 m                                                                                                                                                                                                                         |                                                                                                                                                                                                        |                          |             |
| B - 10 m                                                                                                                                                                                                                         |                                                                                                                                                                                                        | ROW                      |             |
| C - 15 m                                                                                                                                                                                                                         |                                                                                                                                                                                                        | 88.23 m                  |             |
| D - 10 m                                                                                                                                                                                                                         |                                                                                                                                                                                                        |                          |             |
| <ul> <li>Maximum Number of Keys 497</li> <li>Minimum Av. Unit Area 110m<sup>2</sup></li> </ul>                                                                                                                                   | <ul> <li>Infrastructure Provisions: Developer shall not<br/>exceed the utility allocation assigned to the plot<br/>and shall comply with connection scheme as</li> </ul>                               | INDICATIVE MASSING       | SECTION     |
| <ul> <li>Leisure Facilities may include Swimming Pool<br/>and / or areas for Outdoor Seating / Activities</li> <li>Site boundary walls / fences along</li> </ul>                                                                 | <ul> <li>provided by Master Developer</li> <li>Plot developer to ensure coordination between</li> </ul>                                                                                                |                          |             |
| <ul> <li>neighboring plots are not allowed</li> <li>Basement is allowed</li> <li>Plant room to be screened and setback from</li> </ul>                                                                                           | internal plot design levels and external levels,<br>where the plot interfaces with ROW, open space<br>or waterfront conditions                                                                         |                          |             |
| tower edge min. 3 m<br>• Min. 30% of Building Facade shall be recessed                                                                                                                                                           | Energy Condition                                                                                                                                                                                       |                          |             |
| or projected from the edge of the building <ul> <li>7m Ground Floor Height</li> <li>3.6m for Podium &amp; Typical Floors</li> </ul>                                                                                              | <ul> <li>100% of the interior and exterior lighting is LED</li> <li>Solar panels for all external LED lighting</li> </ul>                                                                              |                          |             |
|                                                                                                                                                                                                                                  | <ul> <li>Solar panels for all water heaters</li> <li>Solar panels for heating Swimming Pools for all<br/>Hotels / Resorts</li> </ul>                                                                   |                          |             |
| Parking                                                                                                                                                                                                                          | Envelope                                                                                                                                                                                               |                          | I           |
| Hotel                                                                                                                                                                                                                            | Plot Boundary                                                                                                                                                                                          |                          | 10 m        |
| No Build Zone                                                                                                                                                                                                                    | Vehicular Access                                                                                                                                                                                       |                          |             |
|                                                                                                                                                                                                                                  | Pedestrian Access                                                                                                                                                                                      |                          | age         |
| Notes:<br>- Overall Average GFA per key = 110m <sup>2</sup><br>- Maximum permissible GFA (Gross Floor Area) is calculated by m<br>- Maximum permissible GFA is defined as all horizontal floor areas                             | nultiplying the total plot area by the FAR.<br>s of the building measured from the exterior surfaces of the outsid                                                                                     |                          | Open Space  |
| <ul> <li>walls including all enclosed air-conditioned spaces and half of the</li> <li>The maximum permissible GFA excludes car parking and vehicu<br/>escape staircase, shafts, garbage room, uncovered/unenclosed to</li> </ul> | e areas of covered balconies and terraces.<br>Ilar circulation, all utilities required by authorities and service providers,<br>terraces and balconies, all plant equipment and service areas on roof, |                          | 0           |
| and telecommunication installations.<br>- Amalgamation or subdivision of plots is upon Master Developer a                                                                                                                        | approval and the applicable fees.                                                                                                                                                                      |                          |             |
| DIA-BF                                                                                                                                                                                                                           | R-0003A                                                                                                                                                                                                |                          |             |
| HOTEL (BEA                                                                                                                                                                                                                       | ACH RESORT)                                                                                                                                                                                            |                          |             |
| L                                                                                                                                                                                                                                |                                                                                                                                                                                                        |                          | L           |