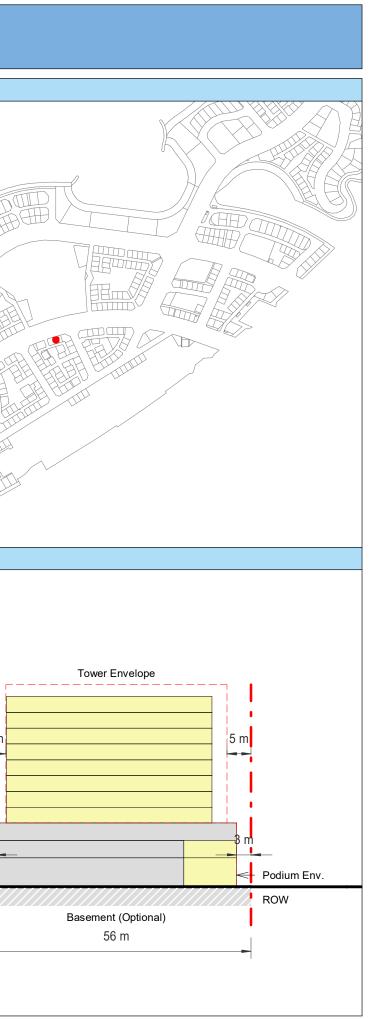

| Plot Regulations                                                                                                                                                                                                                 |                                                                                                                                                                                                        | PLOT PLAN                | MASTER PLAN |
|----------------------------------------------------------------------------------------------------------------------------------------------------------------------------------------------------------------------------------|--------------------------------------------------------------------------------------------------------------------------------------------------------------------------------------------------------|--------------------------|-------------|
| Land Use                                                                                                                                                                                                                         | HOTEL (BEACH RESORT)                                                                                                                                                                                   |                          |             |
| Plot Area                                                                                                                                                                                                                        | 36,470 m <sup>2</sup>                                                                                                                                                                                  |                          |             |
| FAR                                                                                                                                                                                                                              | 1.50                                                                                                                                                                                                   | Open Space Adjacent Plot |             |
| Max. Tower Coverage                                                                                                                                                                                                              | 35%                                                                                                                                                                                                    |                          |             |
| GFA                                                                                                                                                                                                                              | 54,705 m <sup>2</sup>                                                                                                                                                                                  | C                        |             |
| Max. Height                                                                                                                                                                                                                      | G+7                                                                                                                                                                                                    |                          |             |
|                                                                                                                                                                                                                                  |                                                                                                                                                                                                        |                          |             |
|                                                                                                                                                                                                                                  |                                                                                                                                                                                                        |                          |             |
| Setbacks                                                                                                                                                                                                                         |                                                                                                                                                                                                        |                          |             |
| <u>Ground + Tower</u>                                                                                                                                                                                                            |                                                                                                                                                                                                        |                          |             |
| A - 10 m                                                                                                                                                                                                                         |                                                                                                                                                                                                        |                          |             |
| B - 10 m                                                                                                                                                                                                                         |                                                                                                                                                                                                        | ROW                      |             |
| C - 15 m                                                                                                                                                                                                                         |                                                                                                                                                                                                        | 88.23 m                  |             |
| D - 10 m                                                                                                                                                                                                                         |                                                                                                                                                                                                        |                          |             |
| <ul> <li>Maximum Number of Keys 497</li> <li>Minimum Av. Unit Area 110m<sup>2</sup></li> </ul>                                                                                                                                   | <ul> <li>Infrastructure Provisions: Developer shall not<br/>exceed the utility allocation assigned to the plot<br/>and shall comply with connection scheme as</li> </ul>                               | INDICATIVE MASSING       | SECTION     |
| <ul> <li>Leisure Facilities may include Swimming Pool<br/>and / or areas for Outdoor Seating / Activities</li> <li>Site boundary walls / fences along</li> </ul>                                                                 | <ul> <li>provided by Master Developer</li> <li>Plot developer to ensure coordination between</li> </ul>                                                                                                |                          |             |
| <ul> <li>neighboring plots are not allowed</li> <li>Basement is allowed</li> <li>Plant room to be screened and setback from</li> </ul>                                                                                           | internal plot design levels and external levels,<br>where the plot interfaces with ROW, open space<br>or waterfront conditions                                                                         |                          |             |
| tower edge min. 3 m<br>• Min. 30% of Building Facade shall be recessed                                                                                                                                                           | Energy Condition                                                                                                                                                                                       |                          |             |
| or projected from the edge of the building <ul> <li>7m Ground Floor Height</li> <li>3.6m for Podium &amp; Typical Floors</li> </ul>                                                                                              | <ul> <li>100% of the interior and exterior lighting is LED</li> <li>Solar panels for all external LED lighting</li> </ul>                                                                              |                          |             |
|                                                                                                                                                                                                                                  | <ul> <li>Solar panels for all water heaters</li> <li>Solar panels for heating Swimming Pools for all<br/>Hotels / Resorts</li> </ul>                                                                   |                          |             |
| Parking                                                                                                                                                                                                                          | Envelope                                                                                                                                                                                               |                          | I           |
| Hotel                                                                                                                                                                                                                            | Plot Boundary                                                                                                                                                                                          |                          | 10 m        |
| No Build Zone                                                                                                                                                                                                                    | Vehicular Access                                                                                                                                                                                       |                          |             |
|                                                                                                                                                                                                                                  | Pedestrian Access                                                                                                                                                                                      |                          | age         |
| Notes:<br>- Overall Average GFA per key = 110m <sup>2</sup><br>- Maximum permissible GFA (Gross Floor Area) is calculated by m<br>- Maximum permissible GFA is defined as all horizontal floor areas                             | nultiplying the total plot area by the FAR.<br>s of the building measured from the exterior surfaces of the outsid                                                                                     |                          | Open Space  |
| <ul> <li>walls including all enclosed air-conditioned spaces and half of the</li> <li>The maximum permissible GFA excludes car parking and vehicu<br/>escape staircase, shafts, garbage room, uncovered/unenclosed to</li> </ul> | e areas of covered balconies and terraces.<br>Ilar circulation, all utilities required by authorities and service providers,<br>terraces and balconies, all plant equipment and service areas on roof, |                          | 0           |
| and telecommunication installations.<br>- Amalgamation or subdivision of plots is upon Master Developer a                                                                                                                        | approval and the applicable fees.                                                                                                                                                                      |                          |             |
| DIA-BF                                                                                                                                                                                                                           | R-0003A                                                                                                                                                                                                |                          |             |
| HOTEL (BEA                                                                                                                                                                                                                       | ACH RESORT)                                                                                                                                                                                            |                          |             |
| L                                                                                                                                                                                                                                |                                                                                                                                                                                                        |                          | L           |