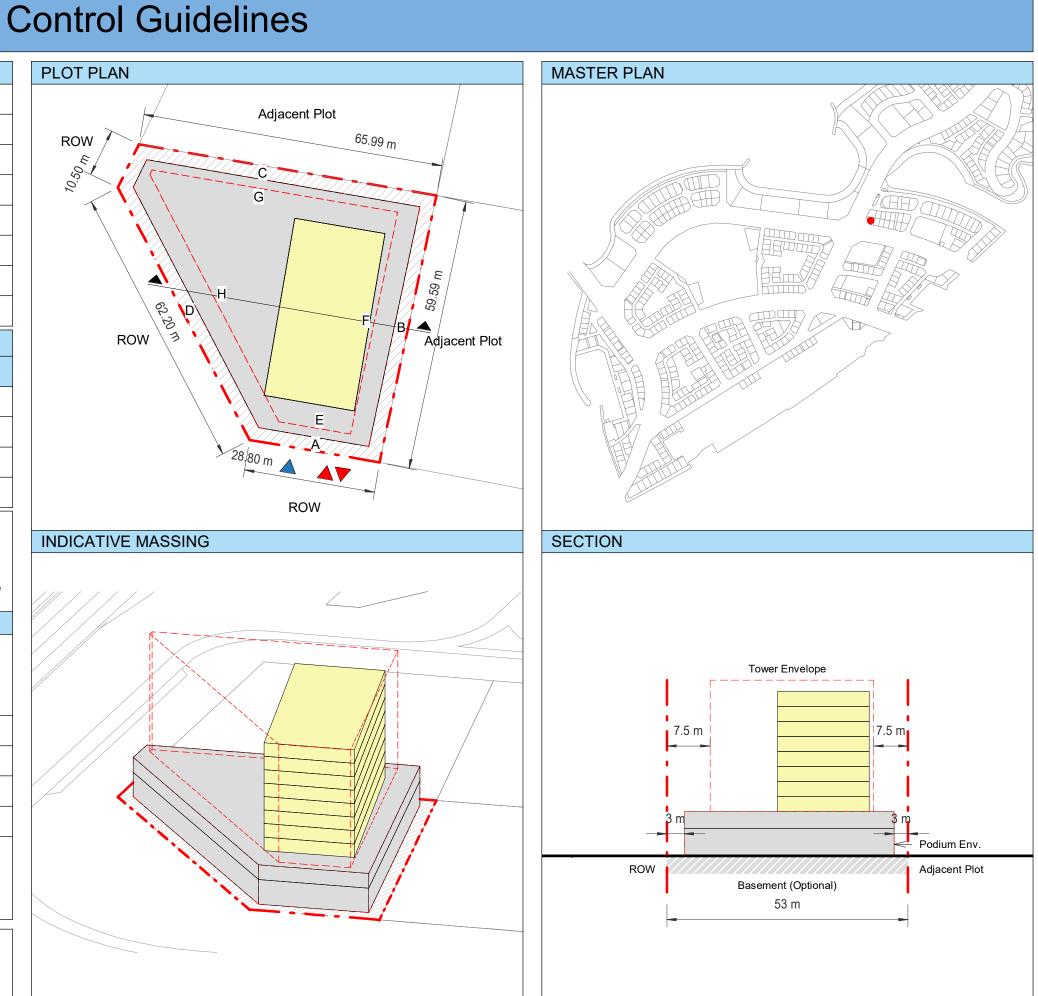

| Plot Regulations                                                                                                                                                                                                                 |                                                                                                                                                                                                        | PLOT PLAN                | MASTER PLAN |
|----------------------------------------------------------------------------------------------------------------------------------------------------------------------------------------------------------------------------------|--------------------------------------------------------------------------------------------------------------------------------------------------------------------------------------------------------|--------------------------|-------------|
| Land Use                                                                                                                                                                                                                         | HOTEL (BEACH RESORT)                                                                                                                                                                                   |                          |             |
| Plot Area                                                                                                                                                                                                                        | 36,470 m <sup>2</sup>                                                                                                                                                                                  |                          |             |
| FAR                                                                                                                                                                                                                              | 1.50                                                                                                                                                                                                   | Open Space Adjacent Plot |             |
| Max. Tower Coverage                                                                                                                                                                                                              | 35%                                                                                                                                                                                                    |                          |             |
| GFA                                                                                                                                                                                                                              | 54,705 m <sup>2</sup>                                                                                                                                                                                  | C                        |             |
| Max. Height                                                                                                                                                                                                                      | G+7                                                                                                                                                                                                    |                          |             |
|                                                                                                                                                                                                                                  |                                                                                                                                                                                                        |                          |             |
|                                                                                                                                                                                                                                  |                                                                                                                                                                                                        |                          |             |
| Setbacks                                                                                                                                                                                                                         |                                                                                                                                                                                                        |                          |             |
| <u>Ground + Tower</u>                                                                                                                                                                                                            |                                                                                                                                                                                                        |                          |             |
| A - 10 m                                                                                                                                                                                                                         |                                                                                                                                                                                                        |                          |             |
| B - 10 m                                                                                                                                                                                                                         |                                                                                                                                                                                                        | ROW                      |             |
| C - 15 m                                                                                                                                                                                                                         |                                                                                                                                                                                                        | 88.23 m                  |             |
| D - 10 m                                                                                                                                                                                                                         |                                                                                                                                                                                                        |                          |             |
| <ul> <li>Maximum Number of Keys 497</li> <li>Minimum Av. Unit Area 110m<sup>2</sup></li> </ul>                                                                                                                                   | <ul> <li>Infrastructure Provisions: Developer shall not<br/>exceed the utility allocation assigned to the plot<br/>and shall comply with connection scheme as</li> </ul>                               | INDICATIVE MASSING       | SECTION     |
| <ul> <li>Leisure Facilities may include Swimming Pool<br/>and / or areas for Outdoor Seating / Activities</li> <li>Site boundary walls / fences along</li> </ul>                                                                 | <ul> <li>provided by Master Developer</li> <li>Plot developer to ensure coordination between</li> </ul>                                                                                                |                          |             |
| <ul> <li>neighboring plots are not allowed</li> <li>Basement is allowed</li> <li>Plant room to be screened and setback from</li> </ul>                                                                                           | internal plot design levels and external levels,<br>where the plot interfaces with ROW, open space<br>or waterfront conditions                                                                         |                          |             |
| tower edge min. 3 m<br>• Min. 30% of Building Facade shall be recessed                                                                                                                                                           | Energy Condition                                                                                                                                                                                       |                          |             |
| or projected from the edge of the building <ul> <li>7m Ground Floor Height</li> <li>3.6m for Podium &amp; Typical Floors</li> </ul>                                                                                              | <ul> <li>100% of the interior and exterior lighting is LED</li> <li>Solar panels for all external LED lighting</li> </ul>                                                                              |                          |             |
|                                                                                                                                                                                                                                  | <ul> <li>Solar panels for all water heaters</li> <li>Solar panels for heating Swimming Pools for all<br/>Hotels / Resorts</li> </ul>                                                                   |                          |             |
| Parking                                                                                                                                                                                                                          | Envelope                                                                                                                                                                                               |                          | I           |
| Hotel                                                                                                                                                                                                                            | Plot Boundary                                                                                                                                                                                          |                          | 10 m        |
| No Build Zone                                                                                                                                                                                                                    | Vehicular Access                                                                                                                                                                                       |                          |             |
|                                                                                                                                                                                                                                  | Pedestrian Access                                                                                                                                                                                      |                          | age         |
| Notes:<br>- Overall Average GFA per key = 110m <sup>2</sup><br>- Maximum permissible GFA (Gross Floor Area) is calculated by m<br>- Maximum permissible GFA is defined as all horizontal floor areas                             | nultiplying the total plot area by the FAR.<br>s of the building measured from the exterior surfaces of the outsid                                                                                     |                          | Open Space  |
| <ul> <li>walls including all enclosed air-conditioned spaces and half of the</li> <li>The maximum permissible GFA excludes car parking and vehicu<br/>escape staircase, shafts, garbage room, uncovered/unenclosed to</li> </ul> | e areas of covered balconies and terraces.<br>Ilar circulation, all utilities required by authorities and service providers,<br>terraces and balconies, all plant equipment and service areas on roof, |                          | 0           |
| and telecommunication installations.<br>- Amalgamation or subdivision of plots is upon Master Developer a                                                                                                                        | approval and the applicable fees.                                                                                                                                                                      |                          |             |
| DIA-BF                                                                                                                                                                                                                           | R-0003A                                                                                                                                                                                                |                          |             |
| HOTEL (BEA                                                                                                                                                                                                                       | ACH RESORT)                                                                                                                                                                                            |                          |             |
| L                                                                                                                                                                                                                                |                                                                                                                                                                                                        |                          | L           |