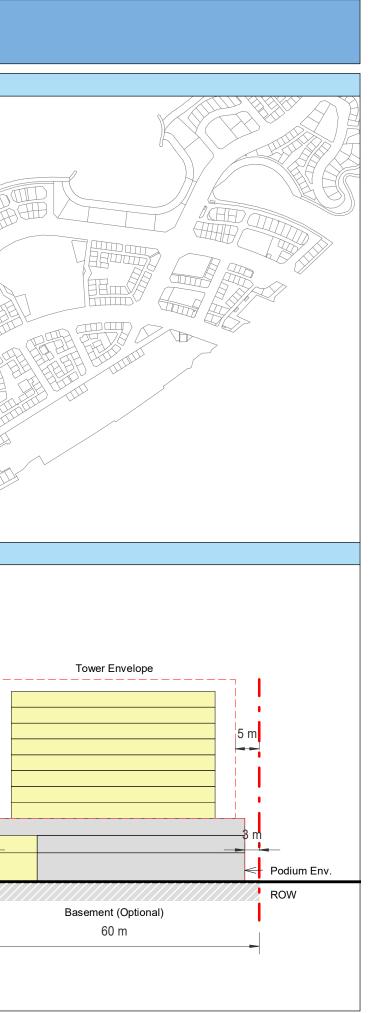

| Plot Regulations                                                                                                                                                                                                                 |                                                                                                                                                                                                        | PLOT PLAN                | MASTER PLAN |
|----------------------------------------------------------------------------------------------------------------------------------------------------------------------------------------------------------------------------------|--------------------------------------------------------------------------------------------------------------------------------------------------------------------------------------------------------|--------------------------|-------------|
| Land Use                                                                                                                                                                                                                         | HOTEL (BEACH RESORT)                                                                                                                                                                                   |                          |             |
| Plot Area                                                                                                                                                                                                                        | 36,470 m <sup>2</sup>                                                                                                                                                                                  |                          |             |
| FAR                                                                                                                                                                                                                              | 1.50                                                                                                                                                                                                   | Open Space Adjacent Plot |             |
| Max. Tower Coverage                                                                                                                                                                                                              | 35%                                                                                                                                                                                                    |                          |             |
| GFA                                                                                                                                                                                                                              | 54,705 m <sup>2</sup>                                                                                                                                                                                  | C                        |             |
| Max. Height                                                                                                                                                                                                                      | G+7                                                                                                                                                                                                    |                          |             |
|                                                                                                                                                                                                                                  |                                                                                                                                                                                                        |                          |             |
|                                                                                                                                                                                                                                  |                                                                                                                                                                                                        |                          |             |
| Setbacks                                                                                                                                                                                                                         |                                                                                                                                                                                                        |                          |             |
| <u>Ground + Tower</u>                                                                                                                                                                                                            |                                                                                                                                                                                                        |                          |             |
| A - 10 m                                                                                                                                                                                                                         |                                                                                                                                                                                                        |                          |             |
| B - 10 m                                                                                                                                                                                                                         |                                                                                                                                                                                                        | ROW                      |             |
| C - 15 m                                                                                                                                                                                                                         |                                                                                                                                                                                                        | 88.23 m                  |             |
| D - 10 m                                                                                                                                                                                                                         |                                                                                                                                                                                                        |                          |             |
| <ul> <li>Maximum Number of Keys 497</li> <li>Minimum Av. Unit Area 110m<sup>2</sup></li> </ul>                                                                                                                                   | <ul> <li>Infrastructure Provisions: Developer shall not<br/>exceed the utility allocation assigned to the plot<br/>and shall comply with connection scheme as</li> </ul>                               | INDICATIVE MASSING       | SECTION     |
| <ul> <li>Leisure Facilities may include Swimming Pool<br/>and / or areas for Outdoor Seating / Activities</li> <li>Site boundary walls / fences along</li> </ul>                                                                 | <ul> <li>provided by Master Developer</li> <li>Plot developer to ensure coordination between</li> </ul>                                                                                                |                          |             |
| <ul> <li>neighboring plots are not allowed</li> <li>Basement is allowed</li> <li>Plant room to be screened and setback from</li> </ul>                                                                                           | internal plot design levels and external levels,<br>where the plot interfaces with ROW, open space<br>or waterfront conditions                                                                         |                          |             |
| tower edge min. 3 m<br>• Min. 30% of Building Facade shall be recessed                                                                                                                                                           | Energy Condition                                                                                                                                                                                       |                          |             |
| or projected from the edge of the building <ul> <li>7m Ground Floor Height</li> <li>3.6m for Podium &amp; Typical Floors</li> </ul>                                                                                              | <ul> <li>100% of the interior and exterior lighting is LED</li> <li>Solar panels for all external LED lighting</li> </ul>                                                                              |                          |             |
|                                                                                                                                                                                                                                  | <ul> <li>Solar panels for all water heaters</li> <li>Solar panels for heating Swimming Pools for all<br/>Hotels / Resorts</li> </ul>                                                                   |                          |             |
| Parking                                                                                                                                                                                                                          | Envelope                                                                                                                                                                                               |                          | I           |
| Hotel                                                                                                                                                                                                                            | Plot Boundary                                                                                                                                                                                          |                          | 10 m        |
| No Build Zone                                                                                                                                                                                                                    | Vehicular Access                                                                                                                                                                                       |                          |             |
|                                                                                                                                                                                                                                  | Pedestrian Access                                                                                                                                                                                      |                          | age         |
| Notes:<br>- Overall Average GFA per key = 110m <sup>2</sup><br>- Maximum permissible GFA (Gross Floor Area) is calculated by m<br>- Maximum permissible GFA is defined as all horizontal floor areas                             | nultiplying the total plot area by the FAR.<br>s of the building measured from the exterior surfaces of the outsid                                                                                     |                          | Open Space  |
| <ul> <li>walls including all enclosed air-conditioned spaces and half of the</li> <li>The maximum permissible GFA excludes car parking and vehicu<br/>escape staircase, shafts, garbage room, uncovered/unenclosed to</li> </ul> | e areas of covered balconies and terraces.<br>Ilar circulation, all utilities required by authorities and service providers,<br>terraces and balconies, all plant equipment and service areas on roof, |                          | 0           |
| and telecommunication installations.<br>- Amalgamation or subdivision of plots is upon Master Developer a                                                                                                                        | approval and the applicable fees.                                                                                                                                                                      |                          |             |
| DIA-BF                                                                                                                                                                                                                           | R-0003A                                                                                                                                                                                                |                          |             |
| HOTEL (BEA                                                                                                                                                                                                                       | ACH RESORT)                                                                                                                                                                                            |                          |             |
| L                                                                                                                                                                                                                                |                                                                                                                                                                                                        |                          | L           |