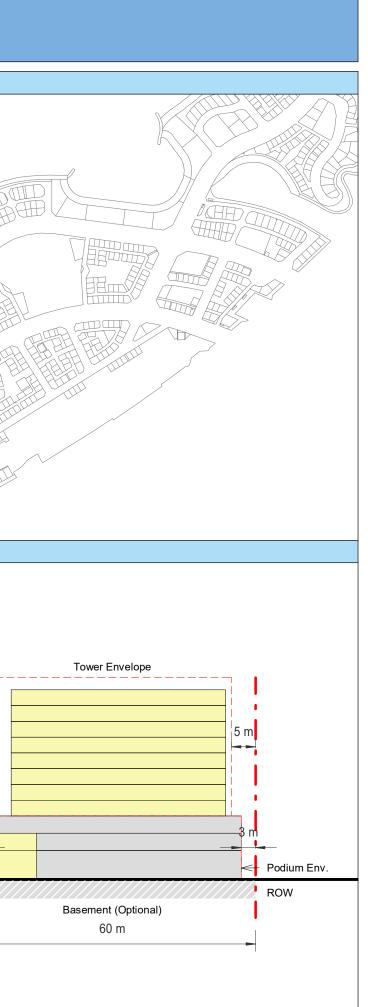

| Plot Regulations                                                                                                                                                                                                                 |                                                                                                                                                                                                        | PLOT PLAN                | MASTER PLAN |
|----------------------------------------------------------------------------------------------------------------------------------------------------------------------------------------------------------------------------------|--------------------------------------------------------------------------------------------------------------------------------------------------------------------------------------------------------|--------------------------|-------------|
| Land Use                                                                                                                                                                                                                         | HOTEL (BEACH RESORT)                                                                                                                                                                                   |                          |             |
| Plot Area                                                                                                                                                                                                                        | 36,470 m <sup>2</sup>                                                                                                                                                                                  |                          |             |
| FAR                                                                                                                                                                                                                              | 1.50                                                                                                                                                                                                   | Open Space Adjacent Plot |             |
| Max. Tower Coverage                                                                                                                                                                                                              | 35%                                                                                                                                                                                                    |                          |             |
| GFA                                                                                                                                                                                                                              | 54,705 m <sup>2</sup>                                                                                                                                                                                  | C                        |             |
| Max. Height                                                                                                                                                                                                                      | G+7                                                                                                                                                                                                    |                          |             |
|                                                                                                                                                                                                                                  |                                                                                                                                                                                                        |                          |             |
|                                                                                                                                                                                                                                  |                                                                                                                                                                                                        |                          |             |
| Setbacks                                                                                                                                                                                                                         |                                                                                                                                                                                                        |                          |             |
| <u>Ground + Tower</u>                                                                                                                                                                                                            |                                                                                                                                                                                                        |                          |             |
| A - 10 m                                                                                                                                                                                                                         |                                                                                                                                                                                                        |                          |             |
| B - 10 m                                                                                                                                                                                                                         |                                                                                                                                                                                                        | ROW                      |             |
| C - 15 m                                                                                                                                                                                                                         |                                                                                                                                                                                                        | 88.23 m                  |             |
| D - 10 m                                                                                                                                                                                                                         |                                                                                                                                                                                                        |                          |             |
| <ul> <li>Maximum Number of Keys 497</li> <li>Minimum Av. Unit Area 110m<sup>2</sup></li> </ul>                                                                                                                                   | <ul> <li>Infrastructure Provisions: Developer shall not<br/>exceed the utility allocation assigned to the plot<br/>and shall comply with connection scheme as</li> </ul>                               | INDICATIVE MASSING       | SECTION     |
| <ul> <li>Leisure Facilities may include Swimming Pool<br/>and / or areas for Outdoor Seating / Activities</li> <li>Site boundary walls / fences along</li> </ul>                                                                 | <ul> <li>provided by Master Developer</li> <li>Plot developer to ensure coordination between</li> </ul>                                                                                                |                          |             |
| <ul> <li>neighboring plots are not allowed</li> <li>Basement is allowed</li> <li>Plant room to be screened and setback from</li> </ul>                                                                                           | internal plot design levels and external levels,<br>where the plot interfaces with ROW, open space<br>or waterfront conditions                                                                         |                          |             |
| tower edge min. 3 m<br>• Min. 30% of Building Facade shall be recessed                                                                                                                                                           | Energy Condition                                                                                                                                                                                       |                          |             |
| or projected from the edge of the building <ul> <li>7m Ground Floor Height</li> <li>3.6m for Podium &amp; Typical Floors</li> </ul>                                                                                              | <ul> <li>100% of the interior and exterior lighting is LED</li> <li>Solar panels for all external LED lighting</li> </ul>                                                                              |                          |             |
|                                                                                                                                                                                                                                  | <ul> <li>Solar panels for all water heaters</li> <li>Solar panels for heating Swimming Pools for all<br/>Hotels / Resorts</li> </ul>                                                                   |                          |             |
| Parking                                                                                                                                                                                                                          | Envelope                                                                                                                                                                                               |                          | I           |
| Hotel                                                                                                                                                                                                                            | Plot Boundary                                                                                                                                                                                          |                          | 10 m        |
| No Build Zone                                                                                                                                                                                                                    | Vehicular Access                                                                                                                                                                                       |                          |             |
|                                                                                                                                                                                                                                  | Pedestrian Access                                                                                                                                                                                      |                          | age         |
| Notes:<br>- Overall Average GFA per key = 110m <sup>2</sup><br>- Maximum permissible GFA (Gross Floor Area) is calculated by m<br>- Maximum permissible GFA is defined as all horizontal floor areas                             | nultiplying the total plot area by the FAR.<br>s of the building measured from the exterior surfaces of the outsid                                                                                     |                          | Open Space  |
| <ul> <li>walls including all enclosed air-conditioned spaces and half of the</li> <li>The maximum permissible GFA excludes car parking and vehicu<br/>escape staircase, shafts, garbage room, uncovered/unenclosed to</li> </ul> | e areas of covered balconies and terraces.<br>Ilar circulation, all utilities required by authorities and service providers,<br>terraces and balconies, all plant equipment and service areas on roof, |                          | 0           |
| and telecommunication installations.<br>- Amalgamation or subdivision of plots is upon Master Developer a                                                                                                                        | approval and the applicable fees.                                                                                                                                                                      |                          |             |
| DIA-BF                                                                                                                                                                                                                           | R-0003A                                                                                                                                                                                                |                          |             |
| HOTEL (BEA                                                                                                                                                                                                                       | ACH RESORT)                                                                                                                                                                                            |                          |             |
| L                                                                                                                                                                                                                                |                                                                                                                                                                                                        |                          | L           |