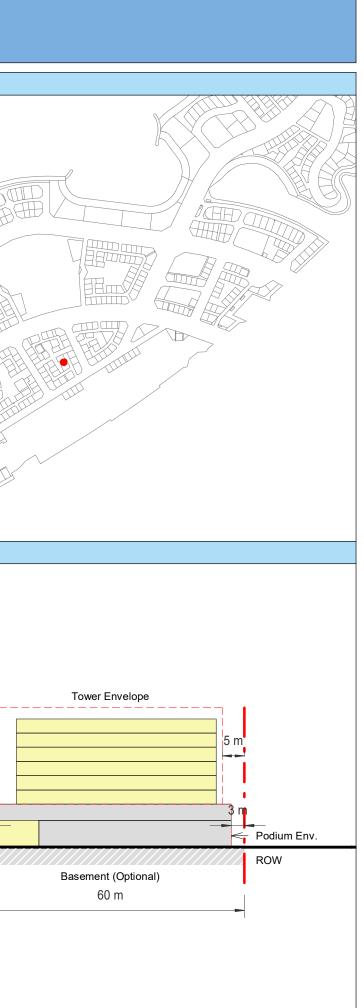

| Plot Regulations                                                                                                                                                                                                                 |                                                                                                                                                                                                        | PLOT PLAN                | MASTER PLAN |
|----------------------------------------------------------------------------------------------------------------------------------------------------------------------------------------------------------------------------------|--------------------------------------------------------------------------------------------------------------------------------------------------------------------------------------------------------|--------------------------|-------------|
| Land Use                                                                                                                                                                                                                         | HOTEL (BEACH RESORT)                                                                                                                                                                                   |                          |             |
| Plot Area                                                                                                                                                                                                                        | 36,470 m <sup>2</sup>                                                                                                                                                                                  |                          |             |
| FAR                                                                                                                                                                                                                              | 1.50                                                                                                                                                                                                   | Open Space Adjacent Plot |             |
| Max. Tower Coverage                                                                                                                                                                                                              | 35%                                                                                                                                                                                                    |                          |             |
| GFA                                                                                                                                                                                                                              | 54,705 m <sup>2</sup>                                                                                                                                                                                  | C                        |             |
| Max. Height                                                                                                                                                                                                                      | G+7                                                                                                                                                                                                    |                          |             |
|                                                                                                                                                                                                                                  |                                                                                                                                                                                                        |                          |             |
|                                                                                                                                                                                                                                  |                                                                                                                                                                                                        |                          |             |
| Setbacks                                                                                                                                                                                                                         |                                                                                                                                                                                                        |                          |             |
| <u>Ground + Tower</u>                                                                                                                                                                                                            |                                                                                                                                                                                                        |                          |             |
| A - 10 m                                                                                                                                                                                                                         |                                                                                                                                                                                                        |                          |             |
| B - 10 m                                                                                                                                                                                                                         |                                                                                                                                                                                                        | ROW                      |             |
| C - 15 m                                                                                                                                                                                                                         |                                                                                                                                                                                                        | 88.23 m                  |             |
| D - 10 m                                                                                                                                                                                                                         |                                                                                                                                                                                                        |                          |             |
| <ul> <li>Maximum Number of Keys 497</li> <li>Minimum Av. Unit Area 110m<sup>2</sup></li> </ul>                                                                                                                                   | <ul> <li>Infrastructure Provisions: Developer shall not<br/>exceed the utility allocation assigned to the plot<br/>and shall comply with connection scheme as</li> </ul>                               | INDICATIVE MASSING       | SECTION     |
| <ul> <li>Leisure Facilities may include Swimming Pool<br/>and / or areas for Outdoor Seating / Activities</li> <li>Site boundary walls / fences along</li> </ul>                                                                 | <ul> <li>provided by Master Developer</li> <li>Plot developer to ensure coordination between</li> </ul>                                                                                                |                          |             |
| <ul> <li>neighboring plots are not allowed</li> <li>Basement is allowed</li> <li>Plant room to be screened and setback from</li> </ul>                                                                                           | internal plot design levels and external levels,<br>where the plot interfaces with ROW, open space<br>or waterfront conditions                                                                         |                          |             |
| tower edge min. 3 m<br>• Min. 30% of Building Facade shall be recessed                                                                                                                                                           | Energy Condition                                                                                                                                                                                       |                          |             |
| or projected from the edge of the building <ul> <li>7m Ground Floor Height</li> <li>3.6m for Podium &amp; Typical Floors</li> </ul>                                                                                              | <ul> <li>100% of the interior and exterior lighting is LED</li> <li>Solar panels for all external LED lighting</li> </ul>                                                                              |                          |             |
|                                                                                                                                                                                                                                  | <ul> <li>Solar panels for all water heaters</li> <li>Solar panels for heating Swimming Pools for all<br/>Hotels / Resorts</li> </ul>                                                                   |                          |             |
| Parking                                                                                                                                                                                                                          | Envelope                                                                                                                                                                                               |                          | I           |
| Hotel                                                                                                                                                                                                                            | Plot Boundary                                                                                                                                                                                          |                          | 10 m        |
| No Build Zone                                                                                                                                                                                                                    | Vehicular Access                                                                                                                                                                                       |                          |             |
|                                                                                                                                                                                                                                  | Pedestrian Access                                                                                                                                                                                      |                          | age         |
| Notes:<br>- Overall Average GFA per key = 110m <sup>2</sup><br>- Maximum permissible GFA (Gross Floor Area) is calculated by m<br>- Maximum permissible GFA is defined as all horizontal floor areas                             | nultiplying the total plot area by the FAR.<br>s of the building measured from the exterior surfaces of the outsid                                                                                     |                          | Open Space  |
| <ul> <li>walls including all enclosed air-conditioned spaces and half of the</li> <li>The maximum permissible GFA excludes car parking and vehicu<br/>escape staircase, shafts, garbage room, uncovered/unenclosed to</li> </ul> | e areas of covered balconies and terraces.<br>Ilar circulation, all utilities required by authorities and service providers,<br>terraces and balconies, all plant equipment and service areas on roof, |                          | 0           |
| and telecommunication installations.<br>- Amalgamation or subdivision of plots is upon Master Developer a                                                                                                                        | approval and the applicable fees.                                                                                                                                                                      |                          |             |
| DIA-BF                                                                                                                                                                                                                           | R-0003A                                                                                                                                                                                                |                          |             |
| HOTEL (BEA                                                                                                                                                                                                                       | ACH RESORT)                                                                                                                                                                                            |                          |             |
| L                                                                                                                                                                                                                                |                                                                                                                                                                                                        |                          | L           |