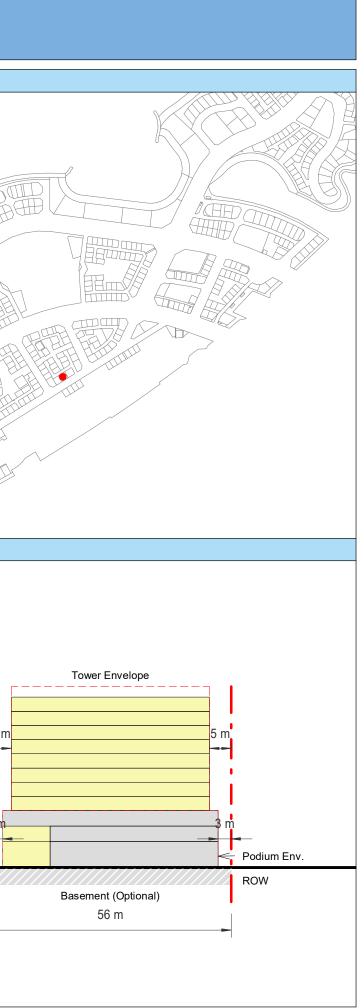

| Plot Regulations                                                                                                                                                                                                                 |                                                                                                                                                                                                        | PLOT PLAN                | MASTER PLAN |
|----------------------------------------------------------------------------------------------------------------------------------------------------------------------------------------------------------------------------------|--------------------------------------------------------------------------------------------------------------------------------------------------------------------------------------------------------|--------------------------|-------------|
| Land Use                                                                                                                                                                                                                         | HOTEL (BEACH RESORT)                                                                                                                                                                                   |                          |             |
| Plot Area                                                                                                                                                                                                                        | 36,470 m <sup>2</sup>                                                                                                                                                                                  |                          |             |
| FAR                                                                                                                                                                                                                              | 1.50                                                                                                                                                                                                   | Open Space Adjacent Plot |             |
| Max. Tower Coverage                                                                                                                                                                                                              | 35%                                                                                                                                                                                                    |                          |             |
| GFA                                                                                                                                                                                                                              | 54,705 m <sup>2</sup>                                                                                                                                                                                  | C                        |             |
| Max. Height                                                                                                                                                                                                                      | G+7                                                                                                                                                                                                    |                          |             |
|                                                                                                                                                                                                                                  |                                                                                                                                                                                                        |                          |             |
|                                                                                                                                                                                                                                  |                                                                                                                                                                                                        |                          |             |
| Setbacks                                                                                                                                                                                                                         |                                                                                                                                                                                                        |                          |             |
| <u>Ground + Tower</u>                                                                                                                                                                                                            |                                                                                                                                                                                                        |                          |             |
| A - 10 m                                                                                                                                                                                                                         |                                                                                                                                                                                                        |                          |             |
| B - 10 m                                                                                                                                                                                                                         |                                                                                                                                                                                                        | ROW                      |             |
| C - 15 m                                                                                                                                                                                                                         |                                                                                                                                                                                                        | 88.23 m                  |             |
| D - 10 m                                                                                                                                                                                                                         |                                                                                                                                                                                                        |                          |             |
| <ul> <li>Maximum Number of Keys 497</li> <li>Minimum Av. Unit Area 110m<sup>2</sup></li> </ul>                                                                                                                                   | <ul> <li>Infrastructure Provisions: Developer shall not<br/>exceed the utility allocation assigned to the plot<br/>and shall comply with connection scheme as</li> </ul>                               | INDICATIVE MASSING       | SECTION     |
| <ul> <li>Leisure Facilities may include Swimming Pool<br/>and / or areas for Outdoor Seating / Activities</li> <li>Site boundary walls / fences along</li> </ul>                                                                 | <ul> <li>provided by Master Developer</li> <li>Plot developer to ensure coordination between</li> </ul>                                                                                                |                          |             |
| <ul> <li>neighboring plots are not allowed</li> <li>Basement is allowed</li> <li>Plant room to be screened and setback from</li> </ul>                                                                                           | internal plot design levels and external levels,<br>where the plot interfaces with ROW, open space<br>or waterfront conditions                                                                         |                          |             |
| tower edge min. 3 m<br>• Min. 30% of Building Facade shall be recessed                                                                                                                                                           | Energy Condition                                                                                                                                                                                       |                          |             |
| or projected from the edge of the building <ul> <li>7m Ground Floor Height</li> <li>3.6m for Podium &amp; Typical Floors</li> </ul>                                                                                              | <ul> <li>100% of the interior and exterior lighting is LED</li> <li>Solar panels for all external LED lighting</li> </ul>                                                                              |                          |             |
|                                                                                                                                                                                                                                  | <ul> <li>Solar panels for all water heaters</li> <li>Solar panels for heating Swimming Pools for all<br/>Hotels / Resorts</li> </ul>                                                                   |                          |             |
| Parking                                                                                                                                                                                                                          | Envelope                                                                                                                                                                                               |                          | I           |
| Hotel                                                                                                                                                                                                                            | Plot Boundary                                                                                                                                                                                          |                          | 10 m        |
| No Build Zone                                                                                                                                                                                                                    | Vehicular Access                                                                                                                                                                                       |                          |             |
|                                                                                                                                                                                                                                  | Pedestrian Access                                                                                                                                                                                      |                          | age         |
| Notes:<br>- Overall Average GFA per key = 110m <sup>2</sup><br>- Maximum permissible GFA (Gross Floor Area) is calculated by m<br>- Maximum permissible GFA is defined as all horizontal floor areas                             | nultiplying the total plot area by the FAR.<br>s of the building measured from the exterior surfaces of the outsid                                                                                     |                          | Open Space  |
| <ul> <li>walls including all enclosed air-conditioned spaces and half of the</li> <li>The maximum permissible GFA excludes car parking and vehicu<br/>escape staircase, shafts, garbage room, uncovered/unenclosed to</li> </ul> | e areas of covered balconies and terraces.<br>Ilar circulation, all utilities required by authorities and service providers,<br>terraces and balconies, all plant equipment and service areas on roof, |                          | 0           |
| and telecommunication installations.<br>- Amalgamation or subdivision of plots is upon Master Developer a                                                                                                                        | approval and the applicable fees.                                                                                                                                                                      |                          |             |
| DIA-BF                                                                                                                                                                                                                           | R-0003A                                                                                                                                                                                                |                          |             |
| HOTEL (BEA                                                                                                                                                                                                                       | ACH RESORT)                                                                                                                                                                                            |                          |             |
| L                                                                                                                                                                                                                                |                                                                                                                                                                                                        |                          | L           |