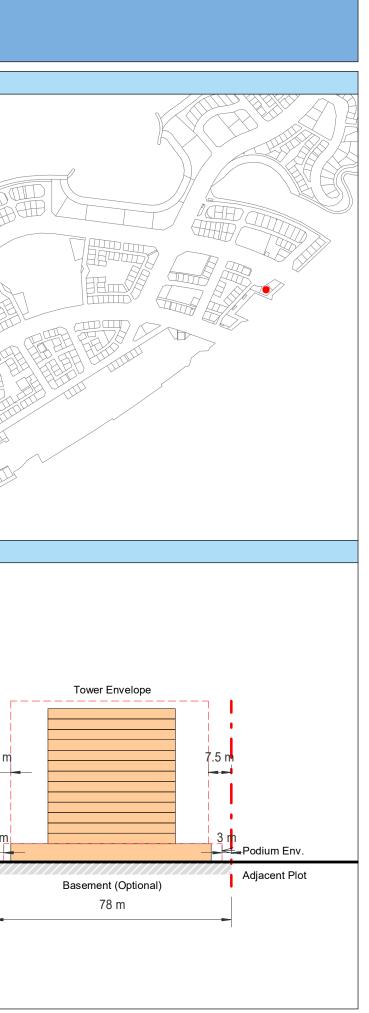

| Plot Regulations                                                                                                                                                                                                                 |                                                                                                                                                                                                        | PLOT PLAN                | MASTER PLAN |
|----------------------------------------------------------------------------------------------------------------------------------------------------------------------------------------------------------------------------------|--------------------------------------------------------------------------------------------------------------------------------------------------------------------------------------------------------|--------------------------|-------------|
| Land Use                                                                                                                                                                                                                         | HOTEL (BEACH RESORT)                                                                                                                                                                                   |                          |             |
| Plot Area                                                                                                                                                                                                                        | 36,470 m <sup>2</sup>                                                                                                                                                                                  |                          |             |
| FAR                                                                                                                                                                                                                              | 1.50                                                                                                                                                                                                   | Open Space Adjacent Plot |             |
| Max. Tower Coverage                                                                                                                                                                                                              | 35%                                                                                                                                                                                                    |                          |             |
| GFA                                                                                                                                                                                                                              | 54,705 m <sup>2</sup>                                                                                                                                                                                  | C                        |             |
| Max. Height                                                                                                                                                                                                                      | G+7                                                                                                                                                                                                    |                          |             |
|                                                                                                                                                                                                                                  |                                                                                                                                                                                                        |                          |             |
|                                                                                                                                                                                                                                  |                                                                                                                                                                                                        |                          |             |
| Setbacks                                                                                                                                                                                                                         |                                                                                                                                                                                                        |                          |             |
| <u>Ground + Tower</u>                                                                                                                                                                                                            |                                                                                                                                                                                                        |                          |             |
| A - 10 m                                                                                                                                                                                                                         |                                                                                                                                                                                                        |                          |             |
| B - 10 m                                                                                                                                                                                                                         |                                                                                                                                                                                                        | ROW                      |             |
| C - 15 m                                                                                                                                                                                                                         |                                                                                                                                                                                                        | 88.23 m                  |             |
| D - 10 m                                                                                                                                                                                                                         |                                                                                                                                                                                                        |                          |             |
| <ul> <li>Maximum Number of Keys 497</li> <li>Minimum Av. Unit Area 110m<sup>2</sup></li> </ul>                                                                                                                                   | <ul> <li>Infrastructure Provisions: Developer shall not<br/>exceed the utility allocation assigned to the plot<br/>and shall comply with connection scheme as</li> </ul>                               | INDICATIVE MASSING       | SECTION     |
| <ul> <li>Leisure Facilities may include Swimming Pool<br/>and / or areas for Outdoor Seating / Activities</li> <li>Site boundary walls / fences along</li> </ul>                                                                 | <ul> <li>provided by Master Developer</li> <li>Plot developer to ensure coordination between</li> </ul>                                                                                                |                          |             |
| <ul> <li>neighboring plots are not allowed</li> <li>Basement is allowed</li> <li>Plant room to be screened and setback from</li> </ul>                                                                                           | internal plot design levels and external levels,<br>where the plot interfaces with ROW, open space<br>or waterfront conditions                                                                         |                          |             |
| tower edge min. 3 m<br>• Min. 30% of Building Facade shall be recessed                                                                                                                                                           | Energy Condition                                                                                                                                                                                       |                          |             |
| or projected from the edge of the building <ul> <li>7m Ground Floor Height</li> <li>3.6m for Podium &amp; Typical Floors</li> </ul>                                                                                              | <ul> <li>100% of the interior and exterior lighting is LED</li> <li>Solar panels for all external LED lighting</li> </ul>                                                                              |                          |             |
|                                                                                                                                                                                                                                  | <ul> <li>Solar panels for all water heaters</li> <li>Solar panels for heating Swimming Pools for all<br/>Hotels / Resorts</li> </ul>                                                                   |                          |             |
| Parking                                                                                                                                                                                                                          | Envelope                                                                                                                                                                                               |                          | I           |
| Hotel                                                                                                                                                                                                                            | Plot Boundary                                                                                                                                                                                          |                          | 10 m        |
| No Build Zone                                                                                                                                                                                                                    | Vehicular Access                                                                                                                                                                                       |                          |             |
|                                                                                                                                                                                                                                  | Pedestrian Access                                                                                                                                                                                      |                          | age         |
| Notes:<br>- Overall Average GFA per key = 110m <sup>2</sup><br>- Maximum permissible GFA (Gross Floor Area) is calculated by m<br>- Maximum permissible GFA is defined as all horizontal floor areas                             | nultiplying the total plot area by the FAR.<br>s of the building measured from the exterior surfaces of the outsid                                                                                     |                          | Open Space  |
| <ul> <li>walls including all enclosed air-conditioned spaces and half of the</li> <li>The maximum permissible GFA excludes car parking and vehicu<br/>escape staircase, shafts, garbage room, uncovered/unenclosed to</li> </ul> | e areas of covered balconies and terraces.<br>Ilar circulation, all utilities required by authorities and service providers,<br>terraces and balconies, all plant equipment and service areas on roof, |                          | 0           |
| and telecommunication installations.<br>- Amalgamation or subdivision of plots is upon Master Developer a                                                                                                                        | approval and the applicable fees.                                                                                                                                                                      |                          |             |
| DIA-BF                                                                                                                                                                                                                           | R-0003A                                                                                                                                                                                                |                          |             |
| HOTEL (BEA                                                                                                                                                                                                                       | ACH RESORT)                                                                                                                                                                                            |                          |             |
| L                                                                                                                                                                                                                                |                                                                                                                                                                                                        |                          | L           |