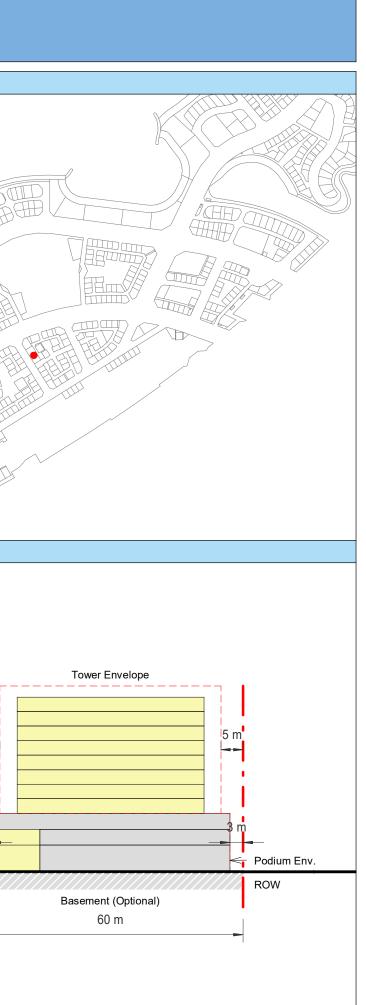

| Plot Regulations                                                                                                                                                                                                                 |                                                                                                                                                                                                        | PLOT PLAN                | MASTER PLAN |
|----------------------------------------------------------------------------------------------------------------------------------------------------------------------------------------------------------------------------------|--------------------------------------------------------------------------------------------------------------------------------------------------------------------------------------------------------|--------------------------|-------------|
| Land Use                                                                                                                                                                                                                         | HOTEL (BEACH RESORT)                                                                                                                                                                                   |                          |             |
| Plot Area                                                                                                                                                                                                                        | 36,470 m <sup>2</sup>                                                                                                                                                                                  |                          |             |
| FAR                                                                                                                                                                                                                              | 1.50                                                                                                                                                                                                   | Open Space Adjacent Plot |             |
| Max. Tower Coverage                                                                                                                                                                                                              | 35%                                                                                                                                                                                                    |                          |             |
| GFA                                                                                                                                                                                                                              | 54,705 m <sup>2</sup>                                                                                                                                                                                  | C                        |             |
| Max. Height                                                                                                                                                                                                                      | G+7                                                                                                                                                                                                    |                          |             |
|                                                                                                                                                                                                                                  |                                                                                                                                                                                                        |                          |             |
|                                                                                                                                                                                                                                  |                                                                                                                                                                                                        |                          |             |
| Setbacks                                                                                                                                                                                                                         |                                                                                                                                                                                                        |                          |             |
| <u>Ground + Tower</u>                                                                                                                                                                                                            |                                                                                                                                                                                                        |                          |             |
| A - 10 m                                                                                                                                                                                                                         |                                                                                                                                                                                                        |                          |             |
| B - 10 m                                                                                                                                                                                                                         |                                                                                                                                                                                                        | ROW                      |             |
| C - 15 m                                                                                                                                                                                                                         |                                                                                                                                                                                                        | 88.23 m                  |             |
| D - 10 m                                                                                                                                                                                                                         |                                                                                                                                                                                                        |                          |             |
| <ul> <li>Maximum Number of Keys 497</li> <li>Minimum Av. Unit Area 110m<sup>2</sup></li> </ul>                                                                                                                                   | <ul> <li>Infrastructure Provisions: Developer shall not<br/>exceed the utility allocation assigned to the plot<br/>and shall comply with connection scheme as</li> </ul>                               | INDICATIVE MASSING       | SECTION     |
| <ul> <li>Leisure Facilities may include Swimming Pool<br/>and / or areas for Outdoor Seating / Activities</li> <li>Site boundary walls / fences along</li> </ul>                                                                 | <ul> <li>provided by Master Developer</li> <li>Plot developer to ensure coordination between</li> </ul>                                                                                                |                          |             |
| <ul> <li>neighboring plots are not allowed</li> <li>Basement is allowed</li> <li>Plant room to be screened and setback from</li> </ul>                                                                                           | internal plot design levels and external levels,<br>where the plot interfaces with ROW, open space<br>or waterfront conditions                                                                         |                          |             |
| tower edge min. 3 m<br>• Min. 30% of Building Facade shall be recessed                                                                                                                                                           | Energy Condition                                                                                                                                                                                       |                          |             |
| or projected from the edge of the building <ul> <li>7m Ground Floor Height</li> <li>3.6m for Podium &amp; Typical Floors</li> </ul>                                                                                              | <ul> <li>100% of the interior and exterior lighting is LED</li> <li>Solar panels for all external LED lighting</li> </ul>                                                                              |                          |             |
|                                                                                                                                                                                                                                  | <ul> <li>Solar panels for all water heaters</li> <li>Solar panels for heating Swimming Pools for all<br/>Hotels / Resorts</li> </ul>                                                                   |                          |             |
| Parking                                                                                                                                                                                                                          | Envelope                                                                                                                                                                                               |                          | I           |
| Hotel                                                                                                                                                                                                                            | Plot Boundary                                                                                                                                                                                          |                          | 10 m        |
| No Build Zone                                                                                                                                                                                                                    | Vehicular Access                                                                                                                                                                                       |                          |             |
|                                                                                                                                                                                                                                  | Pedestrian Access                                                                                                                                                                                      |                          | age         |
| Notes:<br>- Overall Average GFA per key = 110m <sup>2</sup><br>- Maximum permissible GFA (Gross Floor Area) is calculated by m<br>- Maximum permissible GFA is defined as all horizontal floor areas                             | nultiplying the total plot area by the FAR.<br>s of the building measured from the exterior surfaces of the outsid                                                                                     |                          | Open Space  |
| <ul> <li>walls including all enclosed air-conditioned spaces and half of the</li> <li>The maximum permissible GFA excludes car parking and vehicu<br/>escape staircase, shafts, garbage room, uncovered/unenclosed to</li> </ul> | e areas of covered balconies and terraces.<br>Ilar circulation, all utilities required by authorities and service providers,<br>terraces and balconies, all plant equipment and service areas on roof, |                          | 0           |
| and telecommunication installations.<br>- Amalgamation or subdivision of plots is upon Master Developer a                                                                                                                        | approval and the applicable fees.                                                                                                                                                                      |                          |             |
| DIA-BF                                                                                                                                                                                                                           | R-0003A                                                                                                                                                                                                |                          |             |
| HOTEL (BEA                                                                                                                                                                                                                       | ACH RESORT)                                                                                                                                                                                            |                          |             |
| L                                                                                                                                                                                                                                |                                                                                                                                                                                                        |                          | L           |