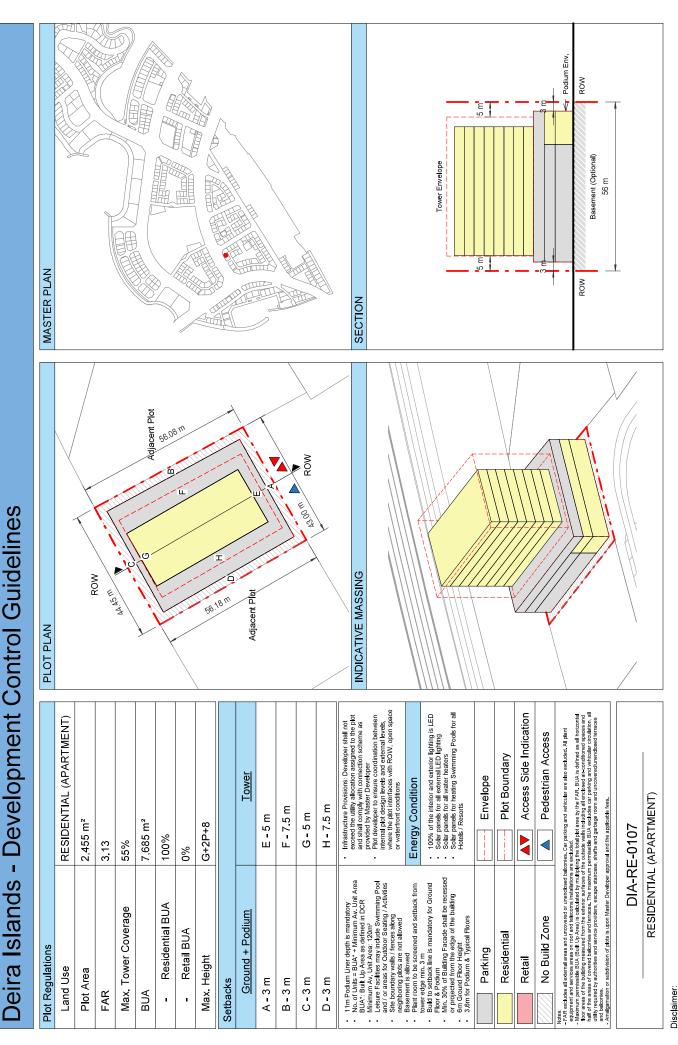

| Plot Regulations                                                                                                                                                                                                                 |                                                                                                                                                                                                        | PLOT PLAN                | MASTER PLAN |
|----------------------------------------------------------------------------------------------------------------------------------------------------------------------------------------------------------------------------------|--------------------------------------------------------------------------------------------------------------------------------------------------------------------------------------------------------|--------------------------|-------------|
| Land Use                                                                                                                                                                                                                         | HOTEL (BEACH RESORT)                                                                                                                                                                                   |                          |             |
| Plot Area                                                                                                                                                                                                                        | 36,470 m <sup>2</sup>                                                                                                                                                                                  |                          |             |
| FAR                                                                                                                                                                                                                              | 1.50                                                                                                                                                                                                   | Open Space Adjacent Plot |             |
| Max. Tower Coverage                                                                                                                                                                                                              | 35%                                                                                                                                                                                                    |                          |             |
| GFA                                                                                                                                                                                                                              | 54,705 m <sup>2</sup>                                                                                                                                                                                  | C                        |             |
| Max. Height                                                                                                                                                                                                                      | G+7                                                                                                                                                                                                    |                          |             |
|                                                                                                                                                                                                                                  |                                                                                                                                                                                                        |                          |             |
|                                                                                                                                                                                                                                  |                                                                                                                                                                                                        |                          |             |
| Setbacks                                                                                                                                                                                                                         |                                                                                                                                                                                                        |                          |             |
| <u>Ground + Tower</u>                                                                                                                                                                                                            |                                                                                                                                                                                                        |                          |             |
| A - 10 m                                                                                                                                                                                                                         |                                                                                                                                                                                                        |                          |             |
| B - 10 m                                                                                                                                                                                                                         |                                                                                                                                                                                                        | ROW                      |             |
| C - 15 m                                                                                                                                                                                                                         |                                                                                                                                                                                                        | 88.23 m                  |             |
| D - 10 m                                                                                                                                                                                                                         |                                                                                                                                                                                                        |                          |             |
| <ul> <li>Maximum Number of Keys 497</li> <li>Minimum Av. Unit Area 110m<sup>2</sup></li> </ul>                                                                                                                                   | <ul> <li>Infrastructure Provisions: Developer shall not<br/>exceed the utility allocation assigned to the plot<br/>and shall comply with connection scheme as</li> </ul>                               | INDICATIVE MASSING       | SECTION     |
| <ul> <li>Leisure Facilities may include Swimming Pool<br/>and / or areas for Outdoor Seating / Activities</li> <li>Site boundary walls / fences along</li> </ul>                                                                 | <ul> <li>provided by Master Developer</li> <li>Plot developer to ensure coordination between</li> </ul>                                                                                                |                          |             |
| <ul> <li>neighboring plots are not allowed</li> <li>Basement is allowed</li> <li>Plant room to be screened and setback from</li> </ul>                                                                                           | internal plot design levels and external levels,<br>where the plot interfaces with ROW, open space<br>or waterfront conditions                                                                         |                          |             |
| tower edge min. 3 m<br>• Min. 30% of Building Facade shall be recessed                                                                                                                                                           | Energy Condition                                                                                                                                                                                       |                          |             |
| or projected from the edge of the building <ul> <li>7m Ground Floor Height</li> <li>3.6m for Podium &amp; Typical Floors</li> </ul>                                                                                              | <ul> <li>100% of the interior and exterior lighting is LED</li> <li>Solar panels for all external LED lighting</li> </ul>                                                                              |                          |             |
|                                                                                                                                                                                                                                  | <ul> <li>Solar panels for all water heaters</li> <li>Solar panels for heating Swimming Pools for all<br/>Hotels / Resorts</li> </ul>                                                                   |                          |             |
| Parking                                                                                                                                                                                                                          | Envelope                                                                                                                                                                                               |                          | I           |
| Hotel                                                                                                                                                                                                                            | Plot Boundary                                                                                                                                                                                          |                          | 10 m        |
| No Build Zone                                                                                                                                                                                                                    | Vehicular Access                                                                                                                                                                                       |                          |             |
|                                                                                                                                                                                                                                  | Pedestrian Access                                                                                                                                                                                      |                          | age         |
| Notes:<br>- Overall Average GFA per key = 110m <sup>2</sup><br>- Maximum permissible GFA (Gross Floor Area) is calculated by m<br>- Maximum permissible GFA is defined as all horizontal floor areas                             | nultiplying the total plot area by the FAR.<br>s of the building measured from the exterior surfaces of the outsid                                                                                     |                          | Open Space  |
| <ul> <li>walls including all enclosed air-conditioned spaces and half of the</li> <li>The maximum permissible GFA excludes car parking and vehicu<br/>escape staircase, shafts, garbage room, uncovered/unenclosed to</li> </ul> | e areas of covered balconies and terraces.<br>Ilar circulation, all utilities required by authorities and service providers,<br>terraces and balconies, all plant equipment and service areas on roof, |                          | 0           |
| and telecommunication installations.<br>- Amalgamation or subdivision of plots is upon Master Developer a                                                                                                                        | approval and the applicable fees.                                                                                                                                                                      |                          |             |
| DIA-BF                                                                                                                                                                                                                           | R-0003A                                                                                                                                                                                                |                          |             |
| HOTEL (BEA                                                                                                                                                                                                                       | ACH RESORT)                                                                                                                                                                                            |                          |             |
| L                                                                                                                                                                                                                                |                                                                                                                                                                                                        |                          | L           |