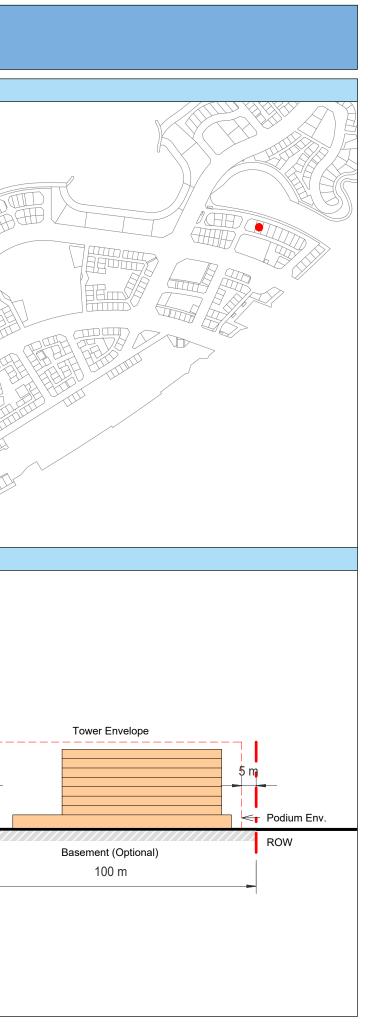

| Plot Regulations                                                                                                                                                                                                                 |                                                                                                                                                                                                        | PLOT PLAN                | MASTER PLAN |
|----------------------------------------------------------------------------------------------------------------------------------------------------------------------------------------------------------------------------------|--------------------------------------------------------------------------------------------------------------------------------------------------------------------------------------------------------|--------------------------|-------------|
| Land Use                                                                                                                                                                                                                         | HOTEL (BEACH RESORT)                                                                                                                                                                                   |                          |             |
| Plot Area                                                                                                                                                                                                                        | 36,470 m <sup>2</sup>                                                                                                                                                                                  |                          |             |
| FAR                                                                                                                                                                                                                              | 1.50                                                                                                                                                                                                   | Open Space Adjacent Plot |             |
| Max. Tower Coverage                                                                                                                                                                                                              | 35%                                                                                                                                                                                                    |                          |             |
| GFA                                                                                                                                                                                                                              | 54,705 m <sup>2</sup>                                                                                                                                                                                  | C                        |             |
| Max. Height                                                                                                                                                                                                                      | G+7                                                                                                                                                                                                    |                          |             |
|                                                                                                                                                                                                                                  |                                                                                                                                                                                                        |                          |             |
|                                                                                                                                                                                                                                  |                                                                                                                                                                                                        |                          |             |
| Setbacks                                                                                                                                                                                                                         |                                                                                                                                                                                                        |                          |             |
| <u>Ground + Tower</u>                                                                                                                                                                                                            |                                                                                                                                                                                                        |                          |             |
| A - 10 m                                                                                                                                                                                                                         |                                                                                                                                                                                                        |                          |             |
| B - 10 m                                                                                                                                                                                                                         |                                                                                                                                                                                                        | ROW                      |             |
| C - 15 m                                                                                                                                                                                                                         |                                                                                                                                                                                                        | 88.23 m                  |             |
| D - 10 m                                                                                                                                                                                                                         |                                                                                                                                                                                                        |                          |             |
| <ul> <li>Maximum Number of Keys 497</li> <li>Minimum Av. Unit Area 110m<sup>2</sup></li> </ul>                                                                                                                                   | <ul> <li>Infrastructure Provisions: Developer shall not<br/>exceed the utility allocation assigned to the plot<br/>and shall comply with connection scheme as</li> </ul>                               | INDICATIVE MASSING       | SECTION     |
| <ul> <li>Leisure Facilities may include Swimming Pool<br/>and / or areas for Outdoor Seating / Activities</li> <li>Site boundary walls / fences along</li> </ul>                                                                 | <ul> <li>provided by Master Developer</li> <li>Plot developer to ensure coordination between</li> </ul>                                                                                                |                          |             |
| <ul> <li>neighboring plots are not allowed</li> <li>Basement is allowed</li> <li>Plant room to be screened and setback from</li> </ul>                                                                                           | internal plot design levels and external levels,<br>where the plot interfaces with ROW, open space<br>or waterfront conditions                                                                         |                          |             |
| tower edge min. 3 m<br>• Min. 30% of Building Facade shall be recessed                                                                                                                                                           | Energy Condition                                                                                                                                                                                       |                          |             |
| or projected from the edge of the building <ul> <li>7m Ground Floor Height</li> <li>3.6m for Podium &amp; Typical Floors</li> </ul>                                                                                              | <ul> <li>100% of the interior and exterior lighting is LED</li> <li>Solar panels for all external LED lighting</li> </ul>                                                                              |                          |             |
|                                                                                                                                                                                                                                  | <ul> <li>Solar panels for all water heaters</li> <li>Solar panels for heating Swimming Pools for all<br/>Hotels / Resorts</li> </ul>                                                                   |                          |             |
| Parking                                                                                                                                                                                                                          | Envelope                                                                                                                                                                                               |                          | I           |
| Hotel                                                                                                                                                                                                                            | Plot Boundary                                                                                                                                                                                          |                          | 10 m        |
| No Build Zone                                                                                                                                                                                                                    | Vehicular Access                                                                                                                                                                                       |                          |             |
|                                                                                                                                                                                                                                  | Pedestrian Access                                                                                                                                                                                      |                          | age         |
| Notes:<br>- Overall Average GFA per key = 110m <sup>2</sup><br>- Maximum permissible GFA (Gross Floor Area) is calculated by m<br>- Maximum permissible GFA is defined as all horizontal floor areas                             | nultiplying the total plot area by the FAR.<br>s of the building measured from the exterior surfaces of the outsid                                                                                     |                          | Open Space  |
| <ul> <li>walls including all enclosed air-conditioned spaces and half of the</li> <li>The maximum permissible GFA excludes car parking and vehicu<br/>escape staircase, shafts, garbage room, uncovered/unenclosed to</li> </ul> | e areas of covered balconies and terraces.<br>Ilar circulation, all utilities required by authorities and service providers,<br>terraces and balconies, all plant equipment and service areas on roof, |                          | 0           |
| and telecommunication installations.<br>- Amalgamation or subdivision of plots is upon Master Developer a                                                                                                                        | approval and the applicable fees.                                                                                                                                                                      |                          |             |
| DIA-BF                                                                                                                                                                                                                           | R-0003A                                                                                                                                                                                                |                          |             |
| HOTEL (BEA                                                                                                                                                                                                                       | ACH RESORT)                                                                                                                                                                                            |                          |             |
| L                                                                                                                                                                                                                                |                                                                                                                                                                                                        |                          | L           |