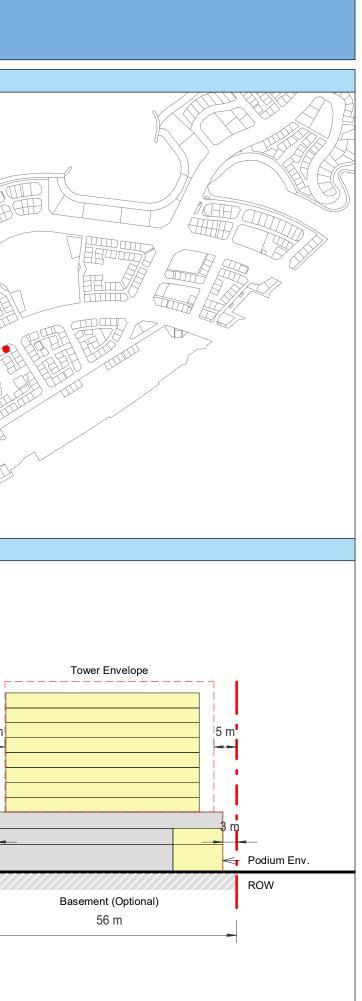

| Plot Regulations                                                                                                                                                                                                                 |                                                                                                                                                                                                        | PLOT PLAN                | MASTER PLAN |
|----------------------------------------------------------------------------------------------------------------------------------------------------------------------------------------------------------------------------------|--------------------------------------------------------------------------------------------------------------------------------------------------------------------------------------------------------|--------------------------|-------------|
| Land Use                                                                                                                                                                                                                         | HOTEL (BEACH RESORT)                                                                                                                                                                                   |                          |             |
| Plot Area                                                                                                                                                                                                                        | 36,470 m <sup>2</sup>                                                                                                                                                                                  |                          |             |
| FAR                                                                                                                                                                                                                              | 1.50                                                                                                                                                                                                   | Open Space Adjacent Plot |             |
| Max. Tower Coverage                                                                                                                                                                                                              | 35%                                                                                                                                                                                                    |                          |             |
| GFA                                                                                                                                                                                                                              | 54,705 m <sup>2</sup>                                                                                                                                                                                  | C                        |             |
| Max. Height                                                                                                                                                                                                                      | G+7                                                                                                                                                                                                    |                          |             |
|                                                                                                                                                                                                                                  |                                                                                                                                                                                                        |                          |             |
|                                                                                                                                                                                                                                  |                                                                                                                                                                                                        |                          |             |
| Setbacks                                                                                                                                                                                                                         |                                                                                                                                                                                                        |                          |             |
| <u>Ground + Tower</u>                                                                                                                                                                                                            |                                                                                                                                                                                                        |                          |             |
| A - 10 m                                                                                                                                                                                                                         |                                                                                                                                                                                                        |                          |             |
| B - 10 m                                                                                                                                                                                                                         |                                                                                                                                                                                                        | ROW                      |             |
| C - 15 m                                                                                                                                                                                                                         |                                                                                                                                                                                                        | 88.23 m                  |             |
| D - 10 m                                                                                                                                                                                                                         |                                                                                                                                                                                                        |                          |             |
| <ul> <li>Maximum Number of Keys 497</li> <li>Minimum Av. Unit Area 110m<sup>2</sup></li> </ul>                                                                                                                                   | <ul> <li>Infrastructure Provisions: Developer shall not<br/>exceed the utility allocation assigned to the plot<br/>and shall comply with connection scheme as</li> </ul>                               | INDICATIVE MASSING       | SECTION     |
| <ul> <li>Leisure Facilities may include Swimming Pool<br/>and / or areas for Outdoor Seating / Activities</li> <li>Site boundary walls / fences along</li> </ul>                                                                 | <ul> <li>provided by Master Developer</li> <li>Plot developer to ensure coordination between</li> </ul>                                                                                                |                          |             |
| <ul> <li>neighboring plots are not allowed</li> <li>Basement is allowed</li> <li>Plant room to be screened and setback from</li> </ul>                                                                                           | internal plot design levels and external levels,<br>where the plot interfaces with ROW, open space<br>or waterfront conditions                                                                         |                          |             |
| tower edge min. 3 m<br>• Min. 30% of Building Facade shall be recessed                                                                                                                                                           | Energy Condition                                                                                                                                                                                       |                          |             |
| or projected from the edge of the building <ul> <li>7m Ground Floor Height</li> <li>3.6m for Podium &amp; Typical Floors</li> </ul>                                                                                              | <ul> <li>100% of the interior and exterior lighting is LED</li> <li>Solar panels for all external LED lighting</li> </ul>                                                                              |                          |             |
|                                                                                                                                                                                                                                  | <ul> <li>Solar panels for all water heaters</li> <li>Solar panels for heating Swimming Pools for all<br/>Hotels / Resorts</li> </ul>                                                                   |                          |             |
| Parking                                                                                                                                                                                                                          | Envelope                                                                                                                                                                                               |                          | I           |
| Hotel                                                                                                                                                                                                                            | Plot Boundary                                                                                                                                                                                          |                          | 10 m        |
| No Build Zone                                                                                                                                                                                                                    | Vehicular Access                                                                                                                                                                                       |                          |             |
|                                                                                                                                                                                                                                  | Pedestrian Access                                                                                                                                                                                      |                          | age         |
| Notes:<br>- Overall Average GFA per key = 110m <sup>2</sup><br>- Maximum permissible GFA (Gross Floor Area) is calculated by m<br>- Maximum permissible GFA is defined as all horizontal floor areas                             | nultiplying the total plot area by the FAR.<br>s of the building measured from the exterior surfaces of the outsid                                                                                     |                          | Open Space  |
| <ul> <li>walls including all enclosed air-conditioned spaces and half of the</li> <li>The maximum permissible GFA excludes car parking and vehicu<br/>escape staircase, shafts, garbage room, uncovered/unenclosed to</li> </ul> | e areas of covered balconies and terraces.<br>Ilar circulation, all utilities required by authorities and service providers,<br>terraces and balconies, all plant equipment and service areas on roof, |                          | 0           |
| and telecommunication installations.<br>- Amalgamation or subdivision of plots is upon Master Developer a                                                                                                                        | approval and the applicable fees.                                                                                                                                                                      |                          |             |
| DIA-BF                                                                                                                                                                                                                           | R-0003A                                                                                                                                                                                                |                          |             |
| HOTEL (BEA                                                                                                                                                                                                                       | ACH RESORT)                                                                                                                                                                                            |                          |             |
| L                                                                                                                                                                                                                                |                                                                                                                                                                                                        |                          | L           |