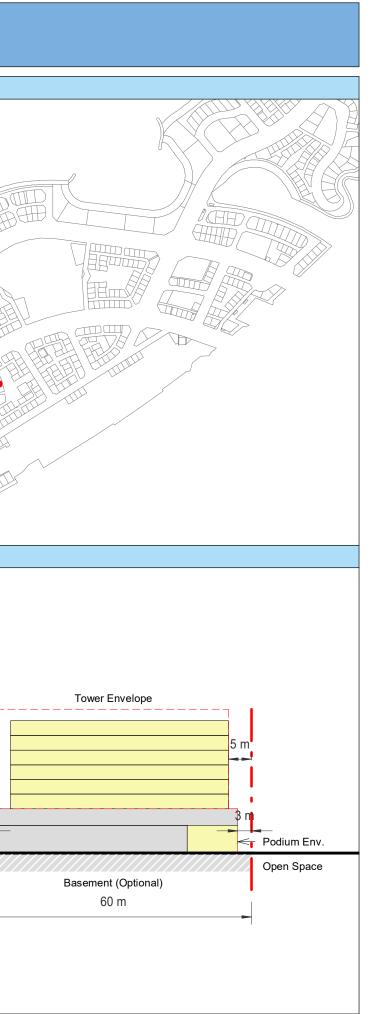

| Plot Regulations                                                                                                                                                                                                                 |                                                                                                                                                                                                        | PLOT PLAN                | MASTER PLAN |
|----------------------------------------------------------------------------------------------------------------------------------------------------------------------------------------------------------------------------------|--------------------------------------------------------------------------------------------------------------------------------------------------------------------------------------------------------|--------------------------|-------------|
| Land Use                                                                                                                                                                                                                         | HOTEL (BEACH RESORT)                                                                                                                                                                                   |                          |             |
| Plot Area                                                                                                                                                                                                                        | 36,470 m <sup>2</sup>                                                                                                                                                                                  |                          |             |
| FAR                                                                                                                                                                                                                              | 1.50                                                                                                                                                                                                   | Open Space Adjacent Plot |             |
| Max. Tower Coverage                                                                                                                                                                                                              | 35%                                                                                                                                                                                                    |                          |             |
| GFA                                                                                                                                                                                                                              | 54,705 m <sup>2</sup>                                                                                                                                                                                  | C                        |             |
| Max. Height                                                                                                                                                                                                                      | G+7                                                                                                                                                                                                    |                          |             |
|                                                                                                                                                                                                                                  |                                                                                                                                                                                                        |                          |             |
|                                                                                                                                                                                                                                  |                                                                                                                                                                                                        |                          |             |
| Setbacks                                                                                                                                                                                                                         |                                                                                                                                                                                                        |                          |             |
| <u>Ground + Tower</u>                                                                                                                                                                                                            |                                                                                                                                                                                                        |                          |             |
| A - 10 m                                                                                                                                                                                                                         |                                                                                                                                                                                                        |                          |             |
| B - 10 m                                                                                                                                                                                                                         |                                                                                                                                                                                                        | ROW                      |             |
| C - 15 m                                                                                                                                                                                                                         |                                                                                                                                                                                                        | 88.23 m                  |             |
| D - 10 m                                                                                                                                                                                                                         |                                                                                                                                                                                                        |                          |             |
| <ul> <li>Maximum Number of Keys 497</li> <li>Minimum Av. Unit Area 110m<sup>2</sup></li> </ul>                                                                                                                                   | <ul> <li>Infrastructure Provisions: Developer shall not<br/>exceed the utility allocation assigned to the plot<br/>and shall comply with connection scheme as</li> </ul>                               | INDICATIVE MASSING       | SECTION     |
| <ul> <li>Leisure Facilities may include Swimming Pool<br/>and / or areas for Outdoor Seating / Activities</li> <li>Site boundary walls / fences along</li> </ul>                                                                 | <ul> <li>provided by Master Developer</li> <li>Plot developer to ensure coordination between</li> </ul>                                                                                                |                          |             |
| <ul> <li>neighboring plots are not allowed</li> <li>Basement is allowed</li> <li>Plant room to be screened and setback from</li> </ul>                                                                                           | internal plot design levels and external levels,<br>where the plot interfaces with ROW, open space<br>or waterfront conditions                                                                         |                          |             |
| tower edge min. 3 m<br>• Min. 30% of Building Facade shall be recessed                                                                                                                                                           | Energy Condition                                                                                                                                                                                       |                          |             |
| or projected from the edge of the building <ul> <li>7m Ground Floor Height</li> <li>3.6m for Podium &amp; Typical Floors</li> </ul>                                                                                              | <ul> <li>100% of the interior and exterior lighting is LED</li> <li>Solar panels for all external LED lighting</li> </ul>                                                                              |                          |             |
|                                                                                                                                                                                                                                  | <ul> <li>Solar panels for all water heaters</li> <li>Solar panels for heating Swimming Pools for all<br/>Hotels / Resorts</li> </ul>                                                                   |                          |             |
| Parking                                                                                                                                                                                                                          | Envelope                                                                                                                                                                                               |                          | I           |
| Hotel                                                                                                                                                                                                                            | Plot Boundary                                                                                                                                                                                          |                          | 10 m        |
| No Build Zone                                                                                                                                                                                                                    | Vehicular Access                                                                                                                                                                                       |                          |             |
|                                                                                                                                                                                                                                  | Pedestrian Access                                                                                                                                                                                      |                          | age         |
| Notes:<br>- Overall Average GFA per key = 110m <sup>2</sup><br>- Maximum permissible GFA (Gross Floor Area) is calculated by m<br>- Maximum permissible GFA is defined as all horizontal floor areas                             | nultiplying the total plot area by the FAR.<br>s of the building measured from the exterior surfaces of the outsid                                                                                     |                          | Open Space  |
| <ul> <li>walls including all enclosed air-conditioned spaces and half of the</li> <li>The maximum permissible GFA excludes car parking and vehicu<br/>escape staircase, shafts, garbage room, uncovered/unenclosed to</li> </ul> | e areas of covered balconies and terraces.<br>Ilar circulation, all utilities required by authorities and service providers,<br>terraces and balconies, all plant equipment and service areas on roof, |                          | 0           |
| and telecommunication installations.<br>- Amalgamation or subdivision of plots is upon Master Developer a                                                                                                                        | approval and the applicable fees.                                                                                                                                                                      |                          |             |
| DIA-BF                                                                                                                                                                                                                           | R-0003A                                                                                                                                                                                                |                          |             |
| HOTEL (BEA                                                                                                                                                                                                                       | ACH RESORT)                                                                                                                                                                                            |                          |             |
| L                                                                                                                                                                                                                                |                                                                                                                                                                                                        |                          | L           |