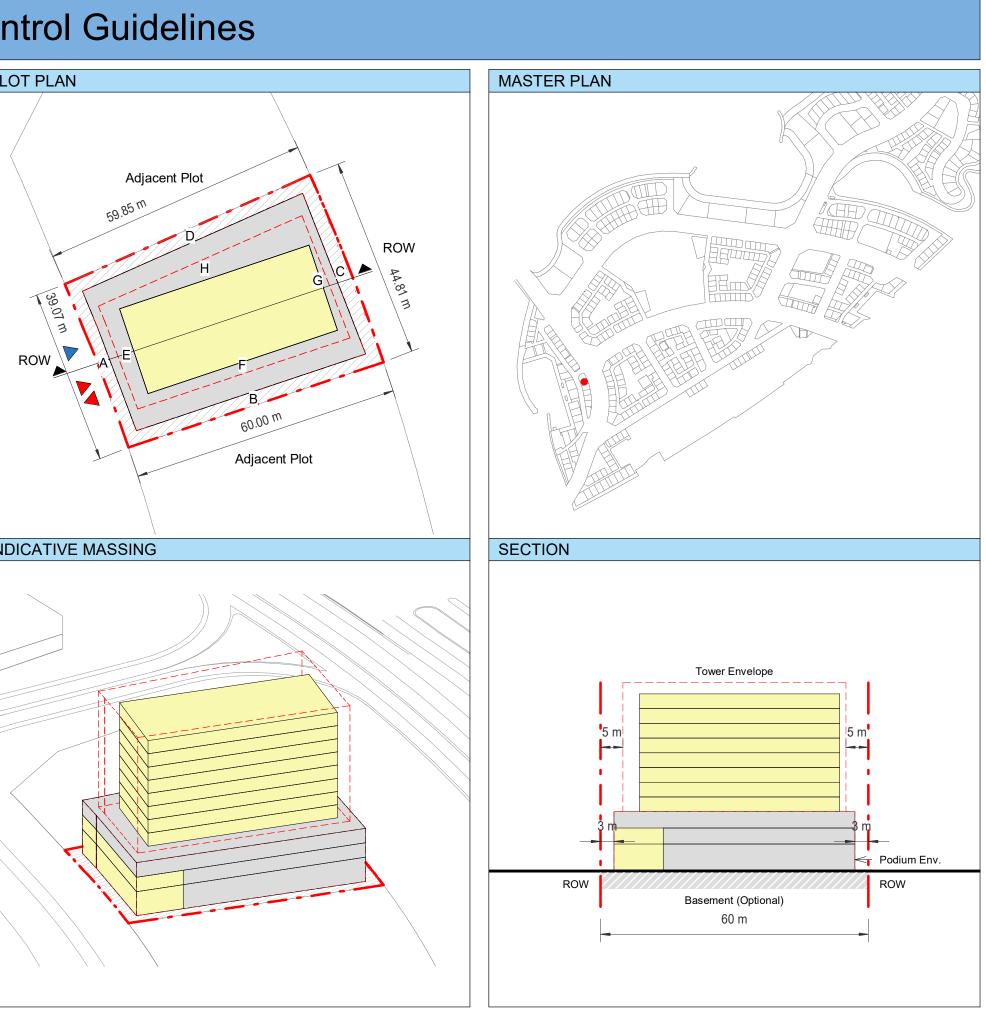

| Plot Regulations                                                                                                                                                                                                                 |                                                                                                                                                                                                        | PLOT PLAN                | MASTER PLAN |
|----------------------------------------------------------------------------------------------------------------------------------------------------------------------------------------------------------------------------------|--------------------------------------------------------------------------------------------------------------------------------------------------------------------------------------------------------|--------------------------|-------------|
| Land Use                                                                                                                                                                                                                         | HOTEL (BEACH RESORT)                                                                                                                                                                                   |                          |             |
| Plot Area                                                                                                                                                                                                                        | 36,470 m <sup>2</sup>                                                                                                                                                                                  |                          |             |
| FAR                                                                                                                                                                                                                              | 1.50                                                                                                                                                                                                   | Open Space Adjacent Plot |             |
| Max. Tower Coverage                                                                                                                                                                                                              | 35%                                                                                                                                                                                                    |                          |             |
| GFA                                                                                                                                                                                                                              | 54,705 m <sup>2</sup>                                                                                                                                                                                  | C                        |             |
| Max. Height                                                                                                                                                                                                                      | G+7                                                                                                                                                                                                    |                          |             |
|                                                                                                                                                                                                                                  |                                                                                                                                                                                                        |                          |             |
|                                                                                                                                                                                                                                  |                                                                                                                                                                                                        |                          |             |
| Setbacks                                                                                                                                                                                                                         |                                                                                                                                                                                                        |                          |             |
| <u>Ground + Tower</u>                                                                                                                                                                                                            |                                                                                                                                                                                                        |                          |             |
| A - 10 m                                                                                                                                                                                                                         |                                                                                                                                                                                                        |                          |             |
| B - 10 m                                                                                                                                                                                                                         |                                                                                                                                                                                                        | ROW                      |             |
| C - 15 m                                                                                                                                                                                                                         |                                                                                                                                                                                                        | 88.23 m                  |             |
| D - 10 m                                                                                                                                                                                                                         |                                                                                                                                                                                                        |                          |             |
| <ul> <li>Maximum Number of Keys 497</li> <li>Minimum Av. Unit Area 110m<sup>2</sup></li> </ul>                                                                                                                                   | <ul> <li>Infrastructure Provisions: Developer shall not<br/>exceed the utility allocation assigned to the plot<br/>and shall comply with connection scheme as</li> </ul>                               | INDICATIVE MASSING       | SECTION     |
| <ul> <li>Leisure Facilities may include Swimming Pool<br/>and / or areas for Outdoor Seating / Activities</li> <li>Site boundary walls / fences along</li> </ul>                                                                 | <ul> <li>provided by Master Developer</li> <li>Plot developer to ensure coordination between</li> </ul>                                                                                                |                          |             |
| <ul> <li>neighboring plots are not allowed</li> <li>Basement is allowed</li> <li>Plant room to be screened and setback from</li> </ul>                                                                                           | internal plot design levels and external levels,<br>where the plot interfaces with ROW, open space<br>or waterfront conditions                                                                         |                          |             |
| tower edge min. 3 m<br>• Min. 30% of Building Facade shall be recessed                                                                                                                                                           | Energy Condition                                                                                                                                                                                       |                          |             |
| or projected from the edge of the building <ul> <li>7m Ground Floor Height</li> <li>3.6m for Podium &amp; Typical Floors</li> </ul>                                                                                              | <ul> <li>100% of the interior and exterior lighting is LED</li> <li>Solar panels for all external LED lighting</li> </ul>                                                                              |                          |             |
|                                                                                                                                                                                                                                  | <ul> <li>Solar panels for all water heaters</li> <li>Solar panels for heating Swimming Pools for all<br/>Hotels / Resorts</li> </ul>                                                                   |                          |             |
| Parking                                                                                                                                                                                                                          | Envelope                                                                                                                                                                                               |                          | I           |
| Hotel                                                                                                                                                                                                                            | Plot Boundary                                                                                                                                                                                          |                          | 10 m        |
| No Build Zone                                                                                                                                                                                                                    | Vehicular Access                                                                                                                                                                                       |                          |             |
|                                                                                                                                                                                                                                  | Pedestrian Access                                                                                                                                                                                      |                          | age         |
| Notes:<br>- Overall Average GFA per key = 110m <sup>2</sup><br>- Maximum permissible GFA (Gross Floor Area) is calculated by m<br>- Maximum permissible GFA is defined as all horizontal floor areas                             | nultiplying the total plot area by the FAR.<br>s of the building measured from the exterior surfaces of the outsid                                                                                     |                          | Open Space  |
| <ul> <li>walls including all enclosed air-conditioned spaces and half of the</li> <li>The maximum permissible GFA excludes car parking and vehicu<br/>escape staircase, shafts, garbage room, uncovered/unenclosed to</li> </ul> | e areas of covered balconies and terraces.<br>Ilar circulation, all utilities required by authorities and service providers,<br>terraces and balconies, all plant equipment and service areas on roof, |                          | 0           |
| and telecommunication installations.<br>- Amalgamation or subdivision of plots is upon Master Developer a                                                                                                                        | approval and the applicable fees.                                                                                                                                                                      |                          |             |
| DIA-BF                                                                                                                                                                                                                           | R-0003A                                                                                                                                                                                                |                          |             |
| HOTEL (BEA                                                                                                                                                                                                                       | ACH RESORT)                                                                                                                                                                                            |                          |             |
| L                                                                                                                                                                                                                                |                                                                                                                                                                                                        |                          | L           |