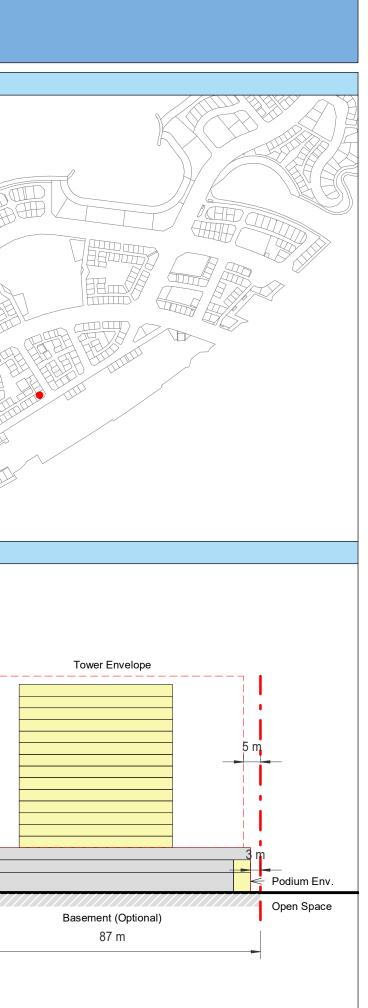

| Plot Regulations                                                                                                                                                                                                                 |                                                                                                                                                                                                        | PLOT PLAN                | MASTER PLAN |
|----------------------------------------------------------------------------------------------------------------------------------------------------------------------------------------------------------------------------------|--------------------------------------------------------------------------------------------------------------------------------------------------------------------------------------------------------|--------------------------|-------------|
| Land Use                                                                                                                                                                                                                         | HOTEL (BEACH RESORT)                                                                                                                                                                                   |                          |             |
| Plot Area                                                                                                                                                                                                                        | 36,470 m <sup>2</sup>                                                                                                                                                                                  |                          |             |
| FAR                                                                                                                                                                                                                              | 1.50                                                                                                                                                                                                   | Open Space Adjacent Plot |             |
| Max. Tower Coverage                                                                                                                                                                                                              | 35%                                                                                                                                                                                                    |                          |             |
| GFA                                                                                                                                                                                                                              | 54,705 m <sup>2</sup>                                                                                                                                                                                  | C                        |             |
| Max. Height                                                                                                                                                                                                                      | G+7                                                                                                                                                                                                    |                          |             |
|                                                                                                                                                                                                                                  |                                                                                                                                                                                                        |                          |             |
|                                                                                                                                                                                                                                  |                                                                                                                                                                                                        |                          |             |
| Setbacks                                                                                                                                                                                                                         |                                                                                                                                                                                                        |                          |             |
| <u>Ground + Tower</u>                                                                                                                                                                                                            |                                                                                                                                                                                                        |                          |             |
| A - 10 m                                                                                                                                                                                                                         |                                                                                                                                                                                                        |                          |             |
| B - 10 m                                                                                                                                                                                                                         |                                                                                                                                                                                                        | ROW                      |             |
| C - 15 m                                                                                                                                                                                                                         |                                                                                                                                                                                                        | 88.23 m                  |             |
| D - 10 m                                                                                                                                                                                                                         |                                                                                                                                                                                                        |                          |             |
| <ul> <li>Maximum Number of Keys 497</li> <li>Minimum Av. Unit Area 110m<sup>2</sup></li> </ul>                                                                                                                                   | <ul> <li>Infrastructure Provisions: Developer shall not<br/>exceed the utility allocation assigned to the plot<br/>and shall comply with connection scheme as</li> </ul>                               | INDICATIVE MASSING       | SECTION     |
| <ul> <li>Leisure Facilities may include Swimming Pool<br/>and / or areas for Outdoor Seating / Activities</li> <li>Site boundary walls / fences along</li> </ul>                                                                 | <ul> <li>provided by Master Developer</li> <li>Plot developer to ensure coordination between</li> </ul>                                                                                                |                          |             |
| <ul> <li>neighboring plots are not allowed</li> <li>Basement is allowed</li> <li>Plant room to be screened and setback from</li> </ul>                                                                                           | internal plot design levels and external levels,<br>where the plot interfaces with ROW, open space<br>or waterfront conditions                                                                         |                          |             |
| tower edge min. 3 m<br>• Min. 30% of Building Facade shall be recessed                                                                                                                                                           | Energy Condition                                                                                                                                                                                       |                          |             |
| or projected from the edge of the building <ul> <li>7m Ground Floor Height</li> <li>3.6m for Podium &amp; Typical Floors</li> </ul>                                                                                              | <ul> <li>100% of the interior and exterior lighting is LED</li> <li>Solar panels for all external LED lighting</li> </ul>                                                                              |                          |             |
|                                                                                                                                                                                                                                  | <ul> <li>Solar panels for all water heaters</li> <li>Solar panels for heating Swimming Pools for all<br/>Hotels / Resorts</li> </ul>                                                                   |                          |             |
| Parking                                                                                                                                                                                                                          | Envelope                                                                                                                                                                                               |                          | I           |
| Hotel                                                                                                                                                                                                                            | Plot Boundary                                                                                                                                                                                          |                          | 10 m        |
| No Build Zone                                                                                                                                                                                                                    | Vehicular Access                                                                                                                                                                                       |                          |             |
|                                                                                                                                                                                                                                  | Pedestrian Access                                                                                                                                                                                      |                          | age         |
| Notes:<br>- Overall Average GFA per key = 110m <sup>2</sup><br>- Maximum permissible GFA (Gross Floor Area) is calculated by m<br>- Maximum permissible GFA is defined as all horizontal floor areas                             | nultiplying the total plot area by the FAR.<br>s of the building measured from the exterior surfaces of the outsid                                                                                     |                          | Open Space  |
| <ul> <li>walls including all enclosed air-conditioned spaces and half of the</li> <li>The maximum permissible GFA excludes car parking and vehicu<br/>escape staircase, shafts, garbage room, uncovered/unenclosed to</li> </ul> | e areas of covered balconies and terraces.<br>Ilar circulation, all utilities required by authorities and service providers,<br>terraces and balconies, all plant equipment and service areas on roof, |                          | 0           |
| and telecommunication installations.<br>- Amalgamation or subdivision of plots is upon Master Developer a                                                                                                                        | approval and the applicable fees.                                                                                                                                                                      |                          |             |
| DIA-BF                                                                                                                                                                                                                           | R-0003A                                                                                                                                                                                                |                          |             |
| HOTEL (BEA                                                                                                                                                                                                                       | ACH RESORT)                                                                                                                                                                                            |                          |             |
| L                                                                                                                                                                                                                                |                                                                                                                                                                                                        |                          | L           |