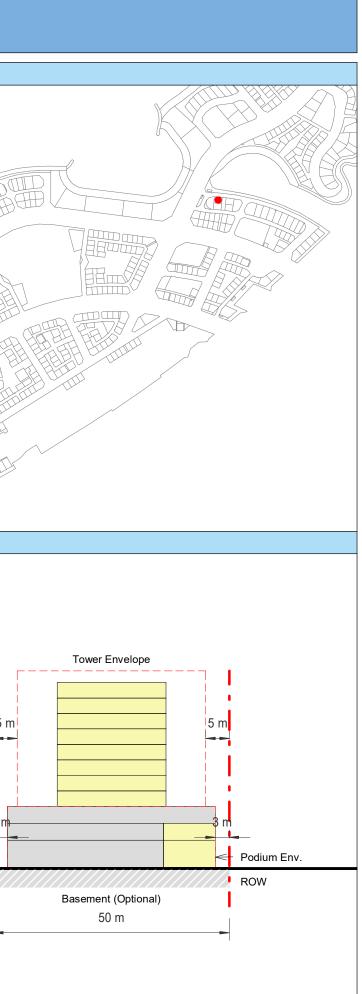

| Plot Regulations                                                                                                                                                                                                                 |                                                                                                                                                                                                        | PLOT PLAN                | MASTER PLAN |
|----------------------------------------------------------------------------------------------------------------------------------------------------------------------------------------------------------------------------------|--------------------------------------------------------------------------------------------------------------------------------------------------------------------------------------------------------|--------------------------|-------------|
| Land Use                                                                                                                                                                                                                         | HOTEL (BEACH RESORT)                                                                                                                                                                                   |                          |             |
| Plot Area                                                                                                                                                                                                                        | 36,470 m <sup>2</sup>                                                                                                                                                                                  |                          |             |
| FAR                                                                                                                                                                                                                              | 1.50                                                                                                                                                                                                   | Open Space Adjacent Plot |             |
| Max. Tower Coverage                                                                                                                                                                                                              | 35%                                                                                                                                                                                                    |                          |             |
| GFA                                                                                                                                                                                                                              | 54,705 m <sup>2</sup>                                                                                                                                                                                  | C                        |             |
| Max. Height                                                                                                                                                                                                                      | G+7                                                                                                                                                                                                    |                          |             |
|                                                                                                                                                                                                                                  |                                                                                                                                                                                                        |                          |             |
|                                                                                                                                                                                                                                  |                                                                                                                                                                                                        |                          |             |
| Setbacks                                                                                                                                                                                                                         |                                                                                                                                                                                                        |                          |             |
| <u>Ground + Tower</u>                                                                                                                                                                                                            |                                                                                                                                                                                                        |                          |             |
| A - 10 m                                                                                                                                                                                                                         |                                                                                                                                                                                                        |                          |             |
| B - 10 m                                                                                                                                                                                                                         |                                                                                                                                                                                                        | ROW                      |             |
| C - 15 m                                                                                                                                                                                                                         |                                                                                                                                                                                                        | 88.23 m                  |             |
| D - 10 m                                                                                                                                                                                                                         |                                                                                                                                                                                                        |                          |             |
| <ul> <li>Maximum Number of Keys 497</li> <li>Minimum Av. Unit Area 110m<sup>2</sup></li> </ul>                                                                                                                                   | <ul> <li>Infrastructure Provisions: Developer shall not<br/>exceed the utility allocation assigned to the plot<br/>and shall comply with connection scheme as</li> </ul>                               | INDICATIVE MASSING       | SECTION     |
| <ul> <li>Leisure Facilities may include Swimming Pool<br/>and / or areas for Outdoor Seating / Activities</li> <li>Site boundary walls / fences along</li> </ul>                                                                 | <ul> <li>provided by Master Developer</li> <li>Plot developer to ensure coordination between</li> </ul>                                                                                                |                          |             |
| <ul> <li>neighboring plots are not allowed</li> <li>Basement is allowed</li> <li>Plant room to be screened and setback from</li> </ul>                                                                                           | internal plot design levels and external levels,<br>where the plot interfaces with ROW, open space<br>or waterfront conditions                                                                         |                          |             |
| tower edge min. 3 m<br>• Min. 30% of Building Facade shall be recessed                                                                                                                                                           | Energy Condition                                                                                                                                                                                       |                          |             |
| or projected from the edge of the building <ul> <li>7m Ground Floor Height</li> <li>3.6m for Podium &amp; Typical Floors</li> </ul>                                                                                              | <ul> <li>100% of the interior and exterior lighting is LED</li> <li>Solar panels for all external LED lighting</li> </ul>                                                                              |                          |             |
|                                                                                                                                                                                                                                  | <ul> <li>Solar panels for all water heaters</li> <li>Solar panels for heating Swimming Pools for all<br/>Hotels / Resorts</li> </ul>                                                                   |                          |             |
| Parking                                                                                                                                                                                                                          | Envelope                                                                                                                                                                                               |                          | I           |
| Hotel                                                                                                                                                                                                                            | Plot Boundary                                                                                                                                                                                          |                          | 10 m        |
| No Build Zone                                                                                                                                                                                                                    | Vehicular Access                                                                                                                                                                                       |                          |             |
|                                                                                                                                                                                                                                  | Pedestrian Access                                                                                                                                                                                      |                          | age         |
| Notes:<br>- Overall Average GFA per key = 110m <sup>2</sup><br>- Maximum permissible GFA (Gross Floor Area) is calculated by m<br>- Maximum permissible GFA is defined as all horizontal floor areas                             | nultiplying the total plot area by the FAR.<br>s of the building measured from the exterior surfaces of the outsid                                                                                     |                          | Open Space  |
| <ul> <li>walls including all enclosed air-conditioned spaces and half of the</li> <li>The maximum permissible GFA excludes car parking and vehicu<br/>escape staircase, shafts, garbage room, uncovered/unenclosed to</li> </ul> | e areas of covered balconies and terraces.<br>Ilar circulation, all utilities required by authorities and service providers,<br>terraces and balconies, all plant equipment and service areas on roof, |                          | 0           |
| and telecommunication installations.<br>- Amalgamation or subdivision of plots is upon Master Developer a                                                                                                                        | approval and the applicable fees.                                                                                                                                                                      |                          |             |
| DIA-BF                                                                                                                                                                                                                           | R-0003A                                                                                                                                                                                                |                          |             |
| HOTEL (BEA                                                                                                                                                                                                                       | ACH RESORT)                                                                                                                                                                                            |                          |             |
| L                                                                                                                                                                                                                                |                                                                                                                                                                                                        |                          | L           |