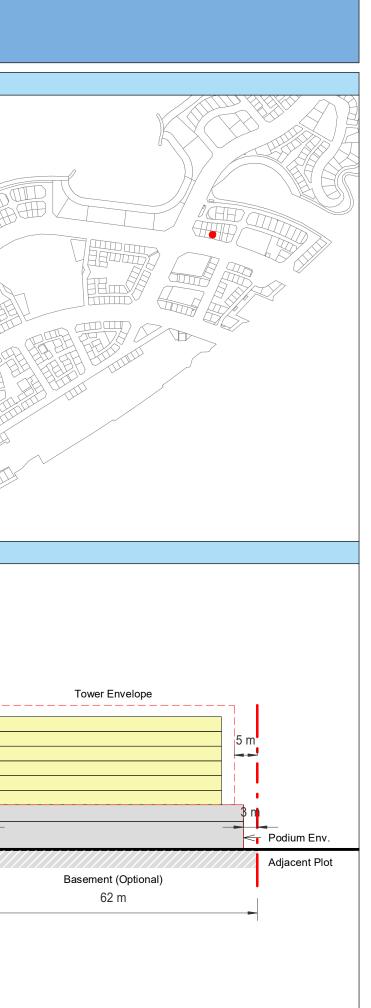

| Plot Regulations                                                                                                                                                                                                                 |                                                                                                                                                                                                        | PLOT PLAN                | MASTER PLAN |
|----------------------------------------------------------------------------------------------------------------------------------------------------------------------------------------------------------------------------------|--------------------------------------------------------------------------------------------------------------------------------------------------------------------------------------------------------|--------------------------|-------------|
| Land Use                                                                                                                                                                                                                         | HOTEL (BEACH RESORT)                                                                                                                                                                                   |                          |             |
| Plot Area                                                                                                                                                                                                                        | 36,470 m <sup>2</sup>                                                                                                                                                                                  |                          |             |
| FAR                                                                                                                                                                                                                              | 1.50                                                                                                                                                                                                   | Open Space Adjacent Plot |             |
| Max. Tower Coverage                                                                                                                                                                                                              | 35%                                                                                                                                                                                                    |                          |             |
| GFA                                                                                                                                                                                                                              | 54,705 m <sup>2</sup>                                                                                                                                                                                  | C                        |             |
| Max. Height                                                                                                                                                                                                                      | G+7                                                                                                                                                                                                    |                          |             |
|                                                                                                                                                                                                                                  |                                                                                                                                                                                                        |                          |             |
|                                                                                                                                                                                                                                  |                                                                                                                                                                                                        |                          |             |
| Setbacks                                                                                                                                                                                                                         |                                                                                                                                                                                                        |                          |             |
| <u>Ground + Tower</u>                                                                                                                                                                                                            |                                                                                                                                                                                                        |                          |             |
| A - 10 m                                                                                                                                                                                                                         |                                                                                                                                                                                                        |                          |             |
| B - 10 m                                                                                                                                                                                                                         |                                                                                                                                                                                                        | ROW                      |             |
| C - 15 m                                                                                                                                                                                                                         |                                                                                                                                                                                                        | 88.23 m                  |             |
| D - 10 m                                                                                                                                                                                                                         |                                                                                                                                                                                                        |                          |             |
| <ul> <li>Maximum Number of Keys 497</li> <li>Minimum Av. Unit Area 110m<sup>2</sup></li> </ul>                                                                                                                                   | <ul> <li>Infrastructure Provisions: Developer shall not<br/>exceed the utility allocation assigned to the plot<br/>and shall comply with connection scheme as</li> </ul>                               | INDICATIVE MASSING       | SECTION     |
| <ul> <li>Leisure Facilities may include Swimming Pool<br/>and / or areas for Outdoor Seating / Activities</li> <li>Site boundary walls / fences along</li> </ul>                                                                 | <ul> <li>provided by Master Developer</li> <li>Plot developer to ensure coordination between</li> </ul>                                                                                                |                          |             |
| <ul> <li>neighboring plots are not allowed</li> <li>Basement is allowed</li> <li>Plant room to be screened and setback from</li> </ul>                                                                                           | internal plot design levels and external levels,<br>where the plot interfaces with ROW, open space<br>or waterfront conditions                                                                         |                          |             |
| tower edge min. 3 m<br>• Min. 30% of Building Facade shall be recessed                                                                                                                                                           | Energy Condition                                                                                                                                                                                       |                          |             |
| or projected from the edge of the building <ul> <li>7m Ground Floor Height</li> <li>3.6m for Podium &amp; Typical Floors</li> </ul>                                                                                              | <ul> <li>100% of the interior and exterior lighting is LED</li> <li>Solar panels for all external LED lighting</li> </ul>                                                                              |                          |             |
|                                                                                                                                                                                                                                  | <ul> <li>Solar panels for all water heaters</li> <li>Solar panels for heating Swimming Pools for all<br/>Hotels / Resorts</li> </ul>                                                                   |                          |             |
| Parking                                                                                                                                                                                                                          | Envelope                                                                                                                                                                                               |                          | I           |
| Hotel                                                                                                                                                                                                                            | Plot Boundary                                                                                                                                                                                          |                          | 10 m        |
| No Build Zone                                                                                                                                                                                                                    | Vehicular Access                                                                                                                                                                                       |                          |             |
|                                                                                                                                                                                                                                  | Pedestrian Access                                                                                                                                                                                      |                          | age         |
| Notes:<br>- Overall Average GFA per key = 110m <sup>2</sup><br>- Maximum permissible GFA (Gross Floor Area) is calculated by m<br>- Maximum permissible GFA is defined as all horizontal floor areas                             | nultiplying the total plot area by the FAR.<br>s of the building measured from the exterior surfaces of the outsid                                                                                     |                          | Open Space  |
| <ul> <li>walls including all enclosed air-conditioned spaces and half of the</li> <li>The maximum permissible GFA excludes car parking and vehicu<br/>escape staircase, shafts, garbage room, uncovered/unenclosed to</li> </ul> | e areas of covered balconies and terraces.<br>Ilar circulation, all utilities required by authorities and service providers,<br>terraces and balconies, all plant equipment and service areas on roof, |                          | 0           |
| and telecommunication installations.<br>- Amalgamation or subdivision of plots is upon Master Developer a                                                                                                                        | approval and the applicable fees.                                                                                                                                                                      |                          |             |
| DIA-BF                                                                                                                                                                                                                           | R-0003A                                                                                                                                                                                                |                          |             |
| HOTEL (BEA                                                                                                                                                                                                                       | ACH RESORT)                                                                                                                                                                                            |                          |             |
| L                                                                                                                                                                                                                                |                                                                                                                                                                                                        |                          | L           |