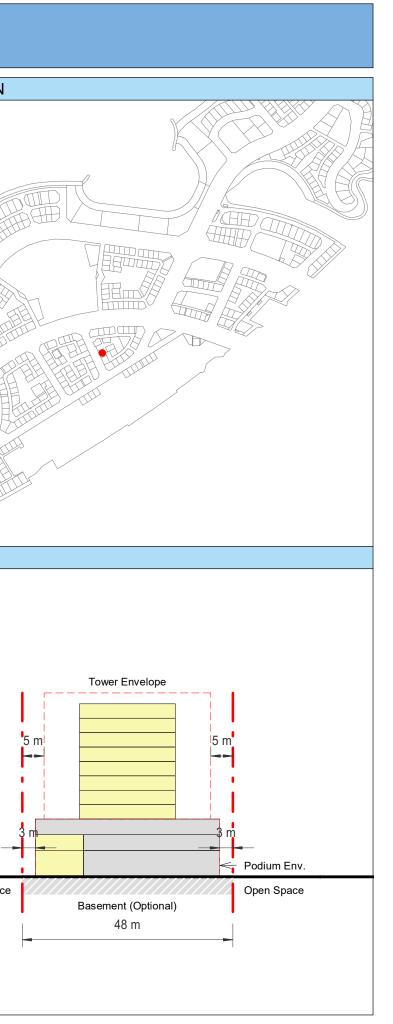

| Plot Regulations                                                                                                                                                                                                                 |                                                                                                                                                                                                        | PLOT PLAN                | MASTER PLAN |
|----------------------------------------------------------------------------------------------------------------------------------------------------------------------------------------------------------------------------------|--------------------------------------------------------------------------------------------------------------------------------------------------------------------------------------------------------|--------------------------|-------------|
| Land Use                                                                                                                                                                                                                         | HOTEL (BEACH RESORT)                                                                                                                                                                                   |                          |             |
| Plot Area                                                                                                                                                                                                                        | 36,470 m <sup>2</sup>                                                                                                                                                                                  |                          |             |
| FAR                                                                                                                                                                                                                              | 1.50                                                                                                                                                                                                   | Open Space Adjacent Plot |             |
| Max. Tower Coverage                                                                                                                                                                                                              | 35%                                                                                                                                                                                                    |                          |             |
| GFA                                                                                                                                                                                                                              | 54,705 m <sup>2</sup>                                                                                                                                                                                  | C                        |             |
| Max. Height                                                                                                                                                                                                                      | G+7                                                                                                                                                                                                    |                          |             |
|                                                                                                                                                                                                                                  |                                                                                                                                                                                                        |                          |             |
|                                                                                                                                                                                                                                  |                                                                                                                                                                                                        |                          |             |
| Setbacks                                                                                                                                                                                                                         |                                                                                                                                                                                                        |                          |             |
| <u>Ground + Tower</u>                                                                                                                                                                                                            |                                                                                                                                                                                                        |                          |             |
| A - 10 m                                                                                                                                                                                                                         |                                                                                                                                                                                                        |                          |             |
| B - 10 m                                                                                                                                                                                                                         |                                                                                                                                                                                                        | ROW                      |             |
| C - 15 m                                                                                                                                                                                                                         |                                                                                                                                                                                                        | 88.23 m                  |             |
| D - 10 m                                                                                                                                                                                                                         |                                                                                                                                                                                                        |                          |             |
| <ul> <li>Maximum Number of Keys 497</li> <li>Minimum Av. Unit Area 110m<sup>2</sup></li> </ul>                                                                                                                                   | <ul> <li>Infrastructure Provisions: Developer shall not<br/>exceed the utility allocation assigned to the plot<br/>and shall comply with connection scheme as</li> </ul>                               | INDICATIVE MASSING       | SECTION     |
| <ul> <li>Leisure Facilities may include Swimming Pool<br/>and / or areas for Outdoor Seating / Activities</li> <li>Site boundary walls / fences along</li> </ul>                                                                 | <ul> <li>provided by Master Developer</li> <li>Plot developer to ensure coordination between</li> </ul>                                                                                                |                          |             |
| <ul> <li>neighboring plots are not allowed</li> <li>Basement is allowed</li> <li>Plant room to be screened and setback from</li> </ul>                                                                                           | internal plot design levels and external levels,<br>where the plot interfaces with ROW, open space<br>or waterfront conditions                                                                         |                          |             |
| tower edge min. 3 m<br>• Min. 30% of Building Facade shall be recessed                                                                                                                                                           | Energy Condition                                                                                                                                                                                       |                          |             |
| or projected from the edge of the building <ul> <li>7m Ground Floor Height</li> <li>3.6m for Podium &amp; Typical Floors</li> </ul>                                                                                              | <ul> <li>100% of the interior and exterior lighting is LED</li> <li>Solar panels for all external LED lighting</li> </ul>                                                                              |                          |             |
|                                                                                                                                                                                                                                  | <ul> <li>Solar panels for all water heaters</li> <li>Solar panels for heating Swimming Pools for all<br/>Hotels / Resorts</li> </ul>                                                                   |                          |             |
| Parking                                                                                                                                                                                                                          | Envelope                                                                                                                                                                                               |                          | I           |
| Hotel                                                                                                                                                                                                                            | Plot Boundary                                                                                                                                                                                          |                          | 10 m        |
| No Build Zone                                                                                                                                                                                                                    | Vehicular Access                                                                                                                                                                                       |                          |             |
|                                                                                                                                                                                                                                  | Pedestrian Access                                                                                                                                                                                      |                          | age         |
| Notes:<br>- Overall Average GFA per key = 110m <sup>2</sup><br>- Maximum permissible GFA (Gross Floor Area) is calculated by m<br>- Maximum permissible GFA is defined as all horizontal floor areas                             | nultiplying the total plot area by the FAR.<br>s of the building measured from the exterior surfaces of the outsid                                                                                     |                          | Open Space  |
| <ul> <li>walls including all enclosed air-conditioned spaces and half of the</li> <li>The maximum permissible GFA excludes car parking and vehicu<br/>escape staircase, shafts, garbage room, uncovered/unenclosed to</li> </ul> | e areas of covered balconies and terraces.<br>Ilar circulation, all utilities required by authorities and service providers,<br>terraces and balconies, all plant equipment and service areas on roof, |                          | 0           |
| and telecommunication installations.<br>- Amalgamation or subdivision of plots is upon Master Developer a                                                                                                                        | approval and the applicable fees.                                                                                                                                                                      |                          |             |
| DIA-BF                                                                                                                                                                                                                           | R-0003A                                                                                                                                                                                                |                          |             |
| HOTEL (BEA                                                                                                                                                                                                                       | ACH RESORT)                                                                                                                                                                                            |                          |             |
| L                                                                                                                                                                                                                                |                                                                                                                                                                                                        |                          | L           |