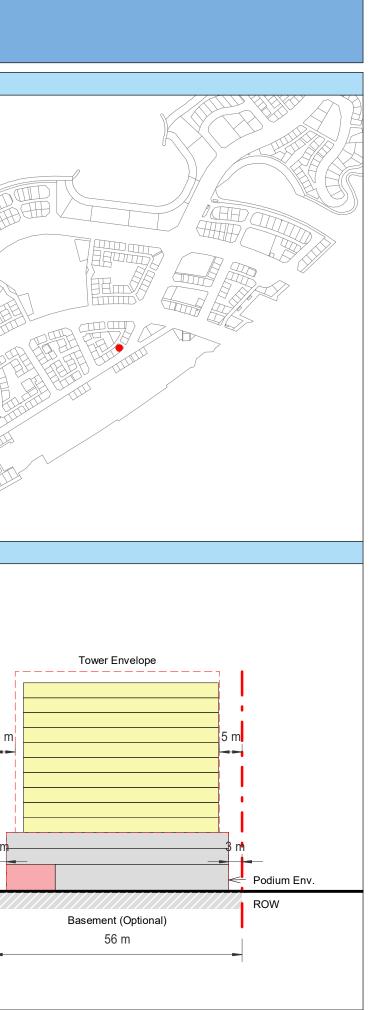

| Plot Regulations                                                                                                                                                                                                                 |                                                                                                                                                                                                        | PLOT PLAN                | MASTER PLAN |
|----------------------------------------------------------------------------------------------------------------------------------------------------------------------------------------------------------------------------------|--------------------------------------------------------------------------------------------------------------------------------------------------------------------------------------------------------|--------------------------|-------------|
| Land Use                                                                                                                                                                                                                         | HOTEL (BEACH RESORT)                                                                                                                                                                                   |                          |             |
| Plot Area                                                                                                                                                                                                                        | 36,470 m <sup>2</sup>                                                                                                                                                                                  |                          |             |
| FAR                                                                                                                                                                                                                              | 1.50                                                                                                                                                                                                   | Open Space Adjacent Plot |             |
| Max. Tower Coverage                                                                                                                                                                                                              | 35%                                                                                                                                                                                                    |                          |             |
| GFA                                                                                                                                                                                                                              | 54,705 m <sup>2</sup>                                                                                                                                                                                  | C                        |             |
| Max. Height                                                                                                                                                                                                                      | G+7                                                                                                                                                                                                    |                          |             |
|                                                                                                                                                                                                                                  |                                                                                                                                                                                                        |                          |             |
|                                                                                                                                                                                                                                  |                                                                                                                                                                                                        |                          |             |
| Setbacks                                                                                                                                                                                                                         |                                                                                                                                                                                                        |                          |             |
| <u>Ground + Tower</u>                                                                                                                                                                                                            |                                                                                                                                                                                                        |                          |             |
| A - 10 m                                                                                                                                                                                                                         |                                                                                                                                                                                                        |                          |             |
| B - 10 m                                                                                                                                                                                                                         |                                                                                                                                                                                                        | ROW                      |             |
| C - 15 m                                                                                                                                                                                                                         |                                                                                                                                                                                                        | 88.23 m                  |             |
| D - 10 m                                                                                                                                                                                                                         |                                                                                                                                                                                                        |                          |             |
| <ul> <li>Maximum Number of Keys 497</li> <li>Minimum Av. Unit Area 110m<sup>2</sup></li> </ul>                                                                                                                                   | <ul> <li>Infrastructure Provisions: Developer shall not<br/>exceed the utility allocation assigned to the plot<br/>and shall comply with connection scheme as</li> </ul>                               | INDICATIVE MASSING       | SECTION     |
| <ul> <li>Leisure Facilities may include Swimming Pool<br/>and / or areas for Outdoor Seating / Activities</li> <li>Site boundary walls / fences along</li> </ul>                                                                 | <ul> <li>provided by Master Developer</li> <li>Plot developer to ensure coordination between</li> </ul>                                                                                                |                          |             |
| <ul> <li>neighboring plots are not allowed</li> <li>Basement is allowed</li> <li>Plant room to be screened and setback from</li> </ul>                                                                                           | internal plot design levels and external levels,<br>where the plot interfaces with ROW, open space<br>or waterfront conditions                                                                         |                          |             |
| tower edge min. 3 m<br>• Min. 30% of Building Facade shall be recessed                                                                                                                                                           | Energy Condition                                                                                                                                                                                       |                          |             |
| or projected from the edge of the building <ul> <li>7m Ground Floor Height</li> <li>3.6m for Podium &amp; Typical Floors</li> </ul>                                                                                              | <ul> <li>100% of the interior and exterior lighting is LED</li> <li>Solar panels for all external LED lighting</li> </ul>                                                                              |                          |             |
|                                                                                                                                                                                                                                  | <ul> <li>Solar panels for all water heaters</li> <li>Solar panels for heating Swimming Pools for all<br/>Hotels / Resorts</li> </ul>                                                                   |                          |             |
| Parking                                                                                                                                                                                                                          | Envelope                                                                                                                                                                                               |                          | I           |
| Hotel                                                                                                                                                                                                                            | Plot Boundary                                                                                                                                                                                          |                          | 10 m        |
| No Build Zone                                                                                                                                                                                                                    | Vehicular Access                                                                                                                                                                                       |                          |             |
|                                                                                                                                                                                                                                  | Pedestrian Access                                                                                                                                                                                      |                          | age         |
| Notes:<br>- Overall Average GFA per key = 110m <sup>2</sup><br>- Maximum permissible GFA (Gross Floor Area) is calculated by m<br>- Maximum permissible GFA is defined as all horizontal floor areas                             | nultiplying the total plot area by the FAR.<br>s of the building measured from the exterior surfaces of the outsid                                                                                     |                          | Open Space  |
| <ul> <li>walls including all enclosed air-conditioned spaces and half of the</li> <li>The maximum permissible GFA excludes car parking and vehicu<br/>escape staircase, shafts, garbage room, uncovered/unenclosed to</li> </ul> | e areas of covered balconies and terraces.<br>Ilar circulation, all utilities required by authorities and service providers,<br>terraces and balconies, all plant equipment and service areas on roof, |                          | 0           |
| and telecommunication installations.<br>- Amalgamation or subdivision of plots is upon Master Developer a                                                                                                                        | approval and the applicable fees.                                                                                                                                                                      |                          |             |
| DIA-BF                                                                                                                                                                                                                           | R-0003A                                                                                                                                                                                                |                          |             |
| HOTEL (BEA                                                                                                                                                                                                                       | ACH RESORT)                                                                                                                                                                                            |                          |             |
| L                                                                                                                                                                                                                                |                                                                                                                                                                                                        |                          | L           |