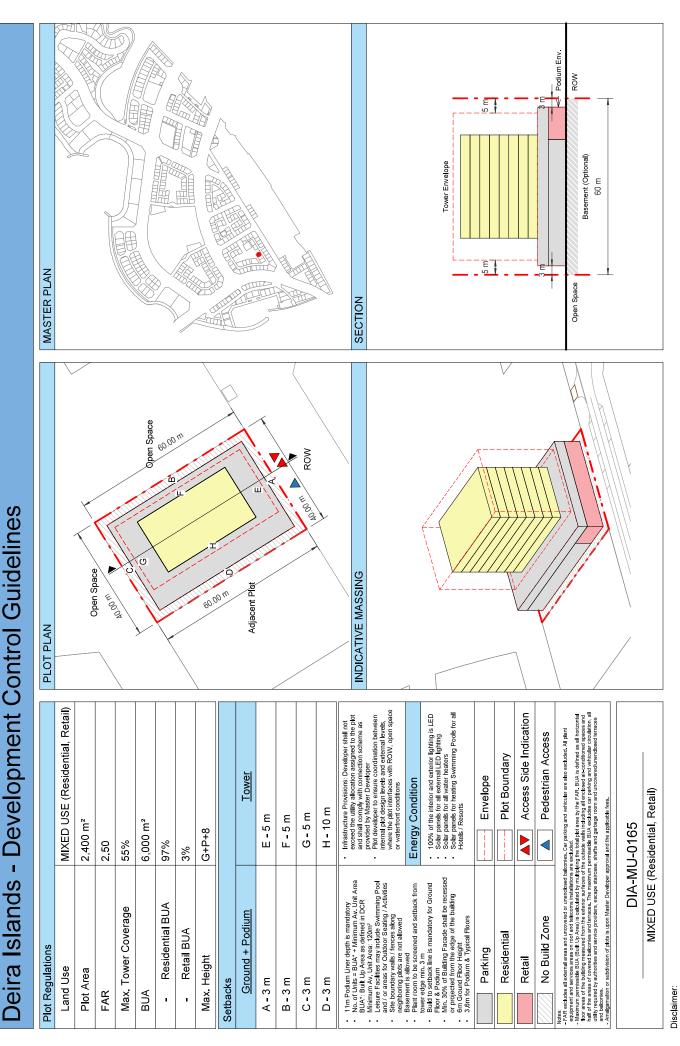

| Plot Regulations                                                                                                                                                                                                                 |                                                                                                                                                                                                        | PLOT PLAN                | MASTER PLAN |
|----------------------------------------------------------------------------------------------------------------------------------------------------------------------------------------------------------------------------------|--------------------------------------------------------------------------------------------------------------------------------------------------------------------------------------------------------|--------------------------|-------------|
| Land Use                                                                                                                                                                                                                         | HOTEL (BEACH RESORT)                                                                                                                                                                                   |                          |             |
| Plot Area                                                                                                                                                                                                                        | 36,470 m <sup>2</sup>                                                                                                                                                                                  |                          |             |
| FAR                                                                                                                                                                                                                              | 1.50                                                                                                                                                                                                   | Open Space Adjacent Plot |             |
| Max. Tower Coverage                                                                                                                                                                                                              | 35%                                                                                                                                                                                                    |                          |             |
| GFA                                                                                                                                                                                                                              | 54,705 m <sup>2</sup>                                                                                                                                                                                  | C                        |             |
| Max. Height                                                                                                                                                                                                                      | G+7                                                                                                                                                                                                    |                          |             |
|                                                                                                                                                                                                                                  |                                                                                                                                                                                                        |                          |             |
|                                                                                                                                                                                                                                  |                                                                                                                                                                                                        |                          |             |
| Setbacks                                                                                                                                                                                                                         |                                                                                                                                                                                                        |                          |             |
| <u>Ground + Tower</u>                                                                                                                                                                                                            |                                                                                                                                                                                                        |                          |             |
| A - 10 m                                                                                                                                                                                                                         |                                                                                                                                                                                                        |                          |             |
| B - 10 m                                                                                                                                                                                                                         |                                                                                                                                                                                                        | ROW                      |             |
| C - 15 m                                                                                                                                                                                                                         |                                                                                                                                                                                                        | 88.23 m                  |             |
| D - 10 m                                                                                                                                                                                                                         |                                                                                                                                                                                                        |                          |             |
| <ul> <li>Maximum Number of Keys 497</li> <li>Minimum Av. Unit Area 110m<sup>2</sup></li> </ul>                                                                                                                                   | <ul> <li>Infrastructure Provisions: Developer shall not<br/>exceed the utility allocation assigned to the plot<br/>and shall comply with connection scheme as</li> </ul>                               | INDICATIVE MASSING       | SECTION     |
| <ul> <li>Leisure Facilities may include Swimming Pool<br/>and / or areas for Outdoor Seating / Activities</li> <li>Site boundary walls / fences along</li> </ul>                                                                 | <ul> <li>provided by Master Developer</li> <li>Plot developer to ensure coordination between</li> </ul>                                                                                                |                          |             |
| <ul> <li>neighboring plots are not allowed</li> <li>Basement is allowed</li> <li>Plant room to be screened and setback from</li> </ul>                                                                                           | internal plot design levels and external levels,<br>where the plot interfaces with ROW, open space<br>or waterfront conditions                                                                         |                          |             |
| tower edge min. 3 m<br>• Min. 30% of Building Facade shall be recessed                                                                                                                                                           | Energy Condition                                                                                                                                                                                       |                          |             |
| or projected from the edge of the building <ul> <li>7m Ground Floor Height</li> <li>3.6m for Podium &amp; Typical Floors</li> </ul>                                                                                              | <ul> <li>100% of the interior and exterior lighting is LED</li> <li>Solar panels for all external LED lighting</li> </ul>                                                                              |                          |             |
|                                                                                                                                                                                                                                  | <ul> <li>Solar panels for all water heaters</li> <li>Solar panels for heating Swimming Pools for all<br/>Hotels / Resorts</li> </ul>                                                                   |                          |             |
| Parking                                                                                                                                                                                                                          | Envelope                                                                                                                                                                                               |                          | I           |
| Hotel                                                                                                                                                                                                                            | Plot Boundary                                                                                                                                                                                          |                          | 10 m        |
| No Build Zone                                                                                                                                                                                                                    | Vehicular Access                                                                                                                                                                                       |                          |             |
|                                                                                                                                                                                                                                  | Pedestrian Access                                                                                                                                                                                      |                          | age         |
| Notes:<br>- Overall Average GFA per key = 110m <sup>2</sup><br>- Maximum permissible GFA (Gross Floor Area) is calculated by m<br>- Maximum permissible GFA is defined as all horizontal floor areas                             | nultiplying the total plot area by the FAR.<br>s of the building measured from the exterior surfaces of the outsid                                                                                     |                          | Open Space  |
| <ul> <li>walls including all enclosed air-conditioned spaces and half of the</li> <li>The maximum permissible GFA excludes car parking and vehicu<br/>escape staircase, shafts, garbage room, uncovered/unenclosed to</li> </ul> | e areas of covered balconies and terraces.<br>Ilar circulation, all utilities required by authorities and service providers,<br>terraces and balconies, all plant equipment and service areas on roof, |                          | 0           |
| and telecommunication installations.<br>- Amalgamation or subdivision of plots is upon Master Developer a                                                                                                                        | approval and the applicable fees.                                                                                                                                                                      |                          |             |
| DIA-BF                                                                                                                                                                                                                           | R-0003A                                                                                                                                                                                                |                          |             |
| HOTEL (BEA                                                                                                                                                                                                                       | ACH RESORT)                                                                                                                                                                                            |                          |             |
| L                                                                                                                                                                                                                                |                                                                                                                                                                                                        |                          | L           |