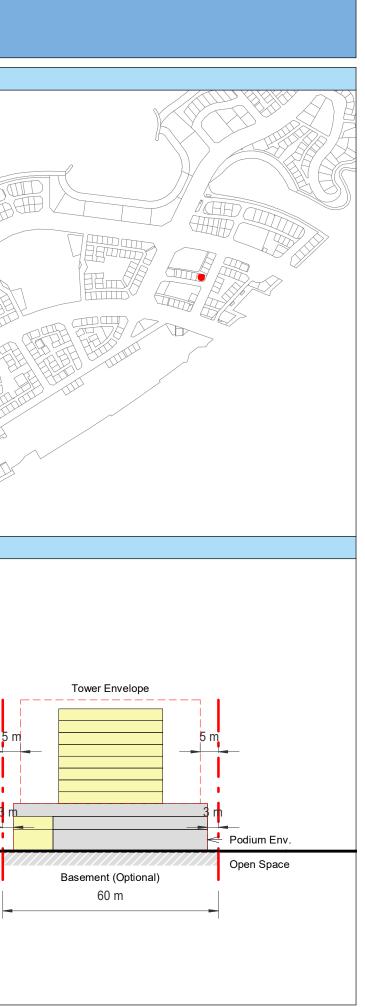

| Plot Regulations                                                                                                                                                                                                                 |                                                                                                                                                                                                        | PLOT PLAN                | MASTER PLAN |
|----------------------------------------------------------------------------------------------------------------------------------------------------------------------------------------------------------------------------------|--------------------------------------------------------------------------------------------------------------------------------------------------------------------------------------------------------|--------------------------|-------------|
| Land Use                                                                                                                                                                                                                         | HOTEL (BEACH RESORT)                                                                                                                                                                                   |                          |             |
| Plot Area                                                                                                                                                                                                                        | 36,470 m <sup>2</sup>                                                                                                                                                                                  |                          |             |
| FAR                                                                                                                                                                                                                              | 1.50                                                                                                                                                                                                   | Open Space Adjacent Plot |             |
| Max. Tower Coverage                                                                                                                                                                                                              | 35%                                                                                                                                                                                                    |                          |             |
| GFA                                                                                                                                                                                                                              | 54,705 m <sup>2</sup>                                                                                                                                                                                  | C                        |             |
| Max. Height                                                                                                                                                                                                                      | G+7                                                                                                                                                                                                    |                          |             |
|                                                                                                                                                                                                                                  |                                                                                                                                                                                                        |                          |             |
|                                                                                                                                                                                                                                  |                                                                                                                                                                                                        |                          |             |
| Setbacks                                                                                                                                                                                                                         |                                                                                                                                                                                                        |                          |             |
| <u>Ground + Tower</u>                                                                                                                                                                                                            |                                                                                                                                                                                                        |                          |             |
| A - 10 m                                                                                                                                                                                                                         |                                                                                                                                                                                                        |                          |             |
| B - 10 m                                                                                                                                                                                                                         |                                                                                                                                                                                                        | ROW                      |             |
| C - 15 m                                                                                                                                                                                                                         |                                                                                                                                                                                                        | 88.23 m                  |             |
| D - 10 m                                                                                                                                                                                                                         |                                                                                                                                                                                                        |                          |             |
| <ul> <li>Maximum Number of Keys 497</li> <li>Minimum Av. Unit Area 110m<sup>2</sup></li> </ul>                                                                                                                                   | <ul> <li>Infrastructure Provisions: Developer shall not<br/>exceed the utility allocation assigned to the plot<br/>and shall comply with connection scheme as</li> </ul>                               | INDICATIVE MASSING       | SECTION     |
| <ul> <li>Leisure Facilities may include Swimming Pool<br/>and / or areas for Outdoor Seating / Activities</li> <li>Site boundary walls / fences along</li> </ul>                                                                 | <ul> <li>provided by Master Developer</li> <li>Plot developer to ensure coordination between</li> </ul>                                                                                                |                          |             |
| <ul> <li>neighboring plots are not allowed</li> <li>Basement is allowed</li> <li>Plant room to be screened and setback from</li> </ul>                                                                                           | internal plot design levels and external levels,<br>where the plot interfaces with ROW, open space<br>or waterfront conditions                                                                         |                          |             |
| tower edge min. 3 m<br>• Min. 30% of Building Facade shall be recessed                                                                                                                                                           | Energy Condition                                                                                                                                                                                       |                          |             |
| or projected from the edge of the building <ul> <li>7m Ground Floor Height</li> <li>3.6m for Podium &amp; Typical Floors</li> </ul>                                                                                              | <ul> <li>100% of the interior and exterior lighting is LED</li> <li>Solar panels for all external LED lighting</li> </ul>                                                                              |                          |             |
|                                                                                                                                                                                                                                  | <ul> <li>Solar panels for all water heaters</li> <li>Solar panels for heating Swimming Pools for all<br/>Hotels / Resorts</li> </ul>                                                                   |                          |             |
| Parking                                                                                                                                                                                                                          | Envelope                                                                                                                                                                                               |                          | I           |
| Hotel                                                                                                                                                                                                                            | Plot Boundary                                                                                                                                                                                          |                          | 10 m        |
| No Build Zone                                                                                                                                                                                                                    | Vehicular Access                                                                                                                                                                                       |                          |             |
|                                                                                                                                                                                                                                  | Pedestrian Access                                                                                                                                                                                      |                          | age         |
| Notes:<br>- Overall Average GFA per key = 110m <sup>2</sup><br>- Maximum permissible GFA (Gross Floor Area) is calculated by m<br>- Maximum permissible GFA is defined as all horizontal floor areas                             | nultiplying the total plot area by the FAR.<br>s of the building measured from the exterior surfaces of the outsid                                                                                     |                          | Open Space  |
| <ul> <li>walls including all enclosed air-conditioned spaces and half of the</li> <li>The maximum permissible GFA excludes car parking and vehicu<br/>escape staircase, shafts, garbage room, uncovered/unenclosed to</li> </ul> | e areas of covered balconies and terraces.<br>Ilar circulation, all utilities required by authorities and service providers,<br>terraces and balconies, all plant equipment and service areas on roof, |                          | 0           |
| and telecommunication installations.<br>- Amalgamation or subdivision of plots is upon Master Developer a                                                                                                                        | approval and the applicable fees.                                                                                                                                                                      |                          |             |
| DIA-BF                                                                                                                                                                                                                           | R-0003A                                                                                                                                                                                                |                          |             |
| HOTEL (BEA                                                                                                                                                                                                                       | ACH RESORT)                                                                                                                                                                                            |                          |             |
| L                                                                                                                                                                                                                                |                                                                                                                                                                                                        |                          | L           |