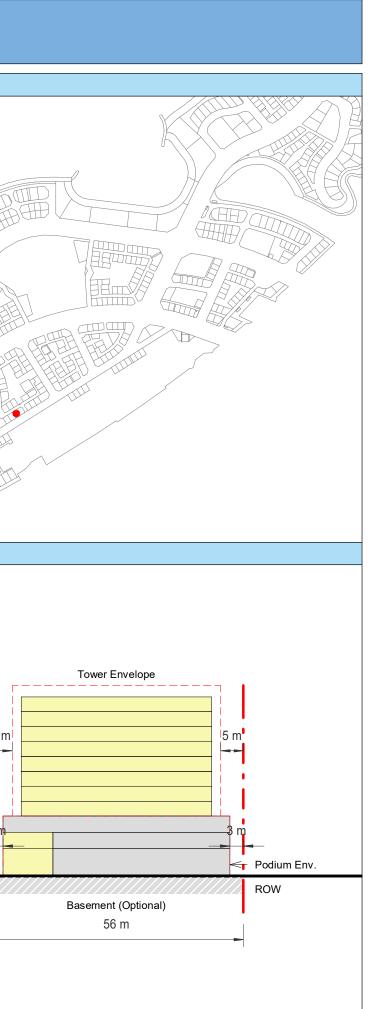

| Plot Regulations                                                                                                                                                                                                                 |                                                                                                                                                                                                        | PLOT PLAN                | MASTER PLAN |
|----------------------------------------------------------------------------------------------------------------------------------------------------------------------------------------------------------------------------------|--------------------------------------------------------------------------------------------------------------------------------------------------------------------------------------------------------|--------------------------|-------------|
| Land Use                                                                                                                                                                                                                         | HOTEL (BEACH RESORT)                                                                                                                                                                                   |                          |             |
| Plot Area                                                                                                                                                                                                                        | 36,470 m <sup>2</sup>                                                                                                                                                                                  |                          |             |
| FAR                                                                                                                                                                                                                              | 1.50                                                                                                                                                                                                   | Open Space Adjacent Plot |             |
| Max. Tower Coverage                                                                                                                                                                                                              | 35%                                                                                                                                                                                                    |                          |             |
| GFA                                                                                                                                                                                                                              | 54,705 m <sup>2</sup>                                                                                                                                                                                  | C                        |             |
| Max. Height                                                                                                                                                                                                                      | G+7                                                                                                                                                                                                    |                          |             |
|                                                                                                                                                                                                                                  |                                                                                                                                                                                                        |                          |             |
|                                                                                                                                                                                                                                  |                                                                                                                                                                                                        |                          |             |
| Setbacks                                                                                                                                                                                                                         |                                                                                                                                                                                                        |                          |             |
| <u>Ground + Tower</u>                                                                                                                                                                                                            |                                                                                                                                                                                                        |                          |             |
| A - 10 m                                                                                                                                                                                                                         |                                                                                                                                                                                                        |                          |             |
| B - 10 m                                                                                                                                                                                                                         |                                                                                                                                                                                                        | ROW                      |             |
| C - 15 m                                                                                                                                                                                                                         |                                                                                                                                                                                                        | 88.23 m                  |             |
| D - 10 m                                                                                                                                                                                                                         |                                                                                                                                                                                                        |                          |             |
| <ul> <li>Maximum Number of Keys 497</li> <li>Minimum Av. Unit Area 110m<sup>2</sup></li> </ul>                                                                                                                                   | <ul> <li>Infrastructure Provisions: Developer shall not<br/>exceed the utility allocation assigned to the plot<br/>and shall comply with connection scheme as</li> </ul>                               | INDICATIVE MASSING       | SECTION     |
| <ul> <li>Leisure Facilities may include Swimming Pool<br/>and / or areas for Outdoor Seating / Activities</li> <li>Site boundary walls / fences along</li> </ul>                                                                 | <ul> <li>provided by Master Developer</li> <li>Plot developer to ensure coordination between</li> </ul>                                                                                                |                          |             |
| <ul> <li>neighboring plots are not allowed</li> <li>Basement is allowed</li> <li>Plant room to be screened and setback from</li> </ul>                                                                                           | internal plot design levels and external levels,<br>where the plot interfaces with ROW, open space<br>or waterfront conditions                                                                         |                          |             |
| tower edge min. 3 m<br>• Min. 30% of Building Facade shall be recessed                                                                                                                                                           | Energy Condition                                                                                                                                                                                       |                          |             |
| or projected from the edge of the building <ul> <li>7m Ground Floor Height</li> <li>3.6m for Podium &amp; Typical Floors</li> </ul>                                                                                              | <ul> <li>100% of the interior and exterior lighting is LED</li> <li>Solar panels for all external LED lighting</li> </ul>                                                                              |                          |             |
|                                                                                                                                                                                                                                  | <ul> <li>Solar panels for all water heaters</li> <li>Solar panels for heating Swimming Pools for all<br/>Hotels / Resorts</li> </ul>                                                                   |                          |             |
| Parking                                                                                                                                                                                                                          | Envelope                                                                                                                                                                                               |                          | I           |
| Hotel                                                                                                                                                                                                                            | Plot Boundary                                                                                                                                                                                          |                          | 10 m        |
| No Build Zone                                                                                                                                                                                                                    | Vehicular Access                                                                                                                                                                                       |                          |             |
|                                                                                                                                                                                                                                  | Pedestrian Access                                                                                                                                                                                      |                          | age         |
| Notes:<br>- Overall Average GFA per key = 110m <sup>2</sup><br>- Maximum permissible GFA (Gross Floor Area) is calculated by m<br>- Maximum permissible GFA is defined as all horizontal floor areas                             | nultiplying the total plot area by the FAR.<br>s of the building measured from the exterior surfaces of the outsid                                                                                     |                          | Open Space  |
| <ul> <li>walls including all enclosed air-conditioned spaces and half of the</li> <li>The maximum permissible GFA excludes car parking and vehicu<br/>escape staircase, shafts, garbage room, uncovered/unenclosed to</li> </ul> | e areas of covered balconies and terraces.<br>Ilar circulation, all utilities required by authorities and service providers,<br>terraces and balconies, all plant equipment and service areas on roof, |                          | 0           |
| and telecommunication installations.<br>- Amalgamation or subdivision of plots is upon Master Developer a                                                                                                                        | approval and the applicable fees.                                                                                                                                                                      |                          |             |
| DIA-BF                                                                                                                                                                                                                           | R-0003A                                                                                                                                                                                                |                          |             |
| HOTEL (BEA                                                                                                                                                                                                                       | ACH RESORT)                                                                                                                                                                                            |                          |             |
| L                                                                                                                                                                                                                                |                                                                                                                                                                                                        |                          | L           |