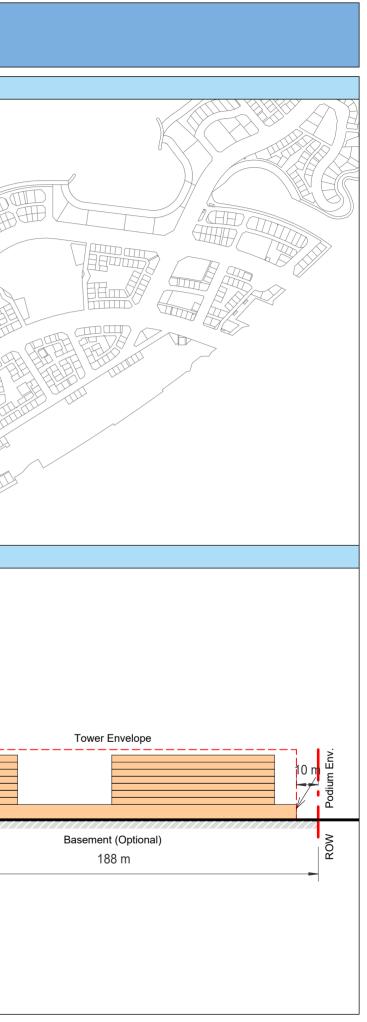

| Plot Regulations                                                                                                                                                                                                                 |                                                                                                                                                                                                        | PLOT PLAN                | MASTER PLAN |
|----------------------------------------------------------------------------------------------------------------------------------------------------------------------------------------------------------------------------------|--------------------------------------------------------------------------------------------------------------------------------------------------------------------------------------------------------|--------------------------|-------------|
| Land Use                                                                                                                                                                                                                         | HOTEL (BEACH RESORT)                                                                                                                                                                                   |                          |             |
| Plot Area                                                                                                                                                                                                                        | 36,470 m <sup>2</sup>                                                                                                                                                                                  |                          |             |
| FAR                                                                                                                                                                                                                              | 1.50                                                                                                                                                                                                   | Open Space Adjacent Plot |             |
| Max. Tower Coverage                                                                                                                                                                                                              | 35%                                                                                                                                                                                                    |                          |             |
| GFA                                                                                                                                                                                                                              | 54,705 m <sup>2</sup>                                                                                                                                                                                  | C                        |             |
| Max. Height                                                                                                                                                                                                                      | G+7                                                                                                                                                                                                    |                          |             |
|                                                                                                                                                                                                                                  |                                                                                                                                                                                                        |                          |             |
|                                                                                                                                                                                                                                  |                                                                                                                                                                                                        |                          |             |
| Setbacks                                                                                                                                                                                                                         |                                                                                                                                                                                                        |                          |             |
| <u>Ground + Tower</u>                                                                                                                                                                                                            |                                                                                                                                                                                                        |                          |             |
| A - 10 m                                                                                                                                                                                                                         |                                                                                                                                                                                                        |                          |             |
| B - 10 m                                                                                                                                                                                                                         |                                                                                                                                                                                                        | ROW                      |             |
| C - 15 m                                                                                                                                                                                                                         |                                                                                                                                                                                                        | 88.23 m                  |             |
| D - 10 m                                                                                                                                                                                                                         |                                                                                                                                                                                                        |                          |             |
| <ul> <li>Maximum Number of Keys 497</li> <li>Minimum Av. Unit Area 110m<sup>2</sup></li> </ul>                                                                                                                                   | <ul> <li>Infrastructure Provisions: Developer shall not<br/>exceed the utility allocation assigned to the plot<br/>and shall comply with connection scheme as</li> </ul>                               | INDICATIVE MASSING       | SECTION     |
| <ul> <li>Leisure Facilities may include Swimming Pool<br/>and / or areas for Outdoor Seating / Activities</li> <li>Site boundary walls / fences along</li> </ul>                                                                 | <ul> <li>provided by Master Developer</li> <li>Plot developer to ensure coordination between</li> </ul>                                                                                                |                          |             |
| <ul> <li>neighboring plots are not allowed</li> <li>Basement is allowed</li> <li>Plant room to be screened and setback from</li> </ul>                                                                                           | internal plot design levels and external levels,<br>where the plot interfaces with ROW, open space<br>or waterfront conditions                                                                         |                          |             |
| tower edge min. 3 m<br>• Min. 30% of Building Facade shall be recessed                                                                                                                                                           | Energy Condition                                                                                                                                                                                       |                          |             |
| or projected from the edge of the building <ul> <li>7m Ground Floor Height</li> <li>3.6m for Podium &amp; Typical Floors</li> </ul>                                                                                              | <ul> <li>100% of the interior and exterior lighting is LED</li> <li>Solar panels for all external LED lighting</li> </ul>                                                                              |                          |             |
|                                                                                                                                                                                                                                  | <ul> <li>Solar panels for all water heaters</li> <li>Solar panels for heating Swimming Pools for all<br/>Hotels / Resorts</li> </ul>                                                                   |                          |             |
| Parking                                                                                                                                                                                                                          | Envelope                                                                                                                                                                                               |                          | I           |
| Hotel                                                                                                                                                                                                                            | Plot Boundary                                                                                                                                                                                          |                          | 10 m        |
| No Build Zone                                                                                                                                                                                                                    | Vehicular Access                                                                                                                                                                                       |                          |             |
|                                                                                                                                                                                                                                  | Pedestrian Access                                                                                                                                                                                      |                          | age         |
| Notes:<br>- Overall Average GFA per key = 110m <sup>2</sup><br>- Maximum permissible GFA (Gross Floor Area) is calculated by m<br>- Maximum permissible GFA is defined as all horizontal floor areas                             | nultiplying the total plot area by the FAR.<br>s of the building measured from the exterior surfaces of the outsid                                                                                     |                          | Open Space  |
| <ul> <li>walls including all enclosed air-conditioned spaces and half of the</li> <li>The maximum permissible GFA excludes car parking and vehicu<br/>escape staircase, shafts, garbage room, uncovered/unenclosed to</li> </ul> | e areas of covered balconies and terraces.<br>Ilar circulation, all utilities required by authorities and service providers,<br>terraces and balconies, all plant equipment and service areas on roof, |                          | 0           |
| and telecommunication installations.<br>- Amalgamation or subdivision of plots is upon Master Developer a                                                                                                                        | approval and the applicable fees.                                                                                                                                                                      |                          |             |
| DIA-BF                                                                                                                                                                                                                           | R-0003A                                                                                                                                                                                                |                          |             |
| HOTEL (BEA                                                                                                                                                                                                                       | ACH RESORT)                                                                                                                                                                                            |                          |             |
| L                                                                                                                                                                                                                                |                                                                                                                                                                                                        |                          | L           |