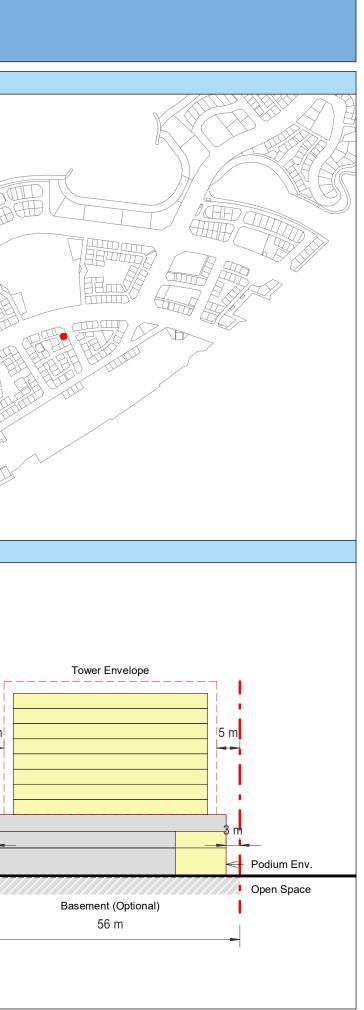

| Plot Regulations                                                                                                                                                                                                                 |                                                                                                                                                                                                        | PLOT PLAN                | MASTER PLAN |
|----------------------------------------------------------------------------------------------------------------------------------------------------------------------------------------------------------------------------------|--------------------------------------------------------------------------------------------------------------------------------------------------------------------------------------------------------|--------------------------|-------------|
| Land Use                                                                                                                                                                                                                         | HOTEL (BEACH RESORT)                                                                                                                                                                                   |                          |             |
| Plot Area                                                                                                                                                                                                                        | 36,470 m <sup>2</sup>                                                                                                                                                                                  |                          |             |
| FAR                                                                                                                                                                                                                              | 1.50                                                                                                                                                                                                   | Open Space Adjacent Plot |             |
| Max. Tower Coverage                                                                                                                                                                                                              | 35%                                                                                                                                                                                                    |                          |             |
| GFA                                                                                                                                                                                                                              | 54,705 m <sup>2</sup>                                                                                                                                                                                  | C                        |             |
| Max. Height                                                                                                                                                                                                                      | G+7                                                                                                                                                                                                    |                          |             |
|                                                                                                                                                                                                                                  |                                                                                                                                                                                                        |                          |             |
|                                                                                                                                                                                                                                  |                                                                                                                                                                                                        |                          |             |
| Setbacks                                                                                                                                                                                                                         |                                                                                                                                                                                                        |                          |             |
| <u>Ground + Tower</u>                                                                                                                                                                                                            |                                                                                                                                                                                                        |                          |             |
| A - 10 m                                                                                                                                                                                                                         |                                                                                                                                                                                                        |                          |             |
| B - 10 m                                                                                                                                                                                                                         |                                                                                                                                                                                                        | ROW                      |             |
| C - 15 m                                                                                                                                                                                                                         |                                                                                                                                                                                                        | 88.23 m                  |             |
| D - 10 m                                                                                                                                                                                                                         |                                                                                                                                                                                                        |                          |             |
| <ul> <li>Maximum Number of Keys 497</li> <li>Minimum Av. Unit Area 110m<sup>2</sup></li> </ul>                                                                                                                                   | <ul> <li>Infrastructure Provisions: Developer shall not<br/>exceed the utility allocation assigned to the plot<br/>and shall comply with connection scheme as</li> </ul>                               | INDICATIVE MASSING       | SECTION     |
| <ul> <li>Leisure Facilities may include Swimming Pool<br/>and / or areas for Outdoor Seating / Activities</li> <li>Site boundary walls / fences along</li> </ul>                                                                 | <ul> <li>provided by Master Developer</li> <li>Plot developer to ensure coordination between</li> </ul>                                                                                                |                          |             |
| <ul> <li>neighboring plots are not allowed</li> <li>Basement is allowed</li> <li>Plant room to be screened and setback from</li> </ul>                                                                                           | internal plot design levels and external levels,<br>where the plot interfaces with ROW, open space<br>or waterfront conditions                                                                         |                          |             |
| tower edge min. 3 m<br>• Min. 30% of Building Facade shall be recessed                                                                                                                                                           | Energy Condition                                                                                                                                                                                       |                          |             |
| or projected from the edge of the building <ul> <li>7m Ground Floor Height</li> <li>3.6m for Podium &amp; Typical Floors</li> </ul>                                                                                              | <ul> <li>100% of the interior and exterior lighting is LED</li> <li>Solar panels for all external LED lighting</li> </ul>                                                                              |                          |             |
|                                                                                                                                                                                                                                  | <ul> <li>Solar panels for all water heaters</li> <li>Solar panels for heating Swimming Pools for all<br/>Hotels / Resorts</li> </ul>                                                                   |                          |             |
| Parking                                                                                                                                                                                                                          | Envelope                                                                                                                                                                                               |                          | I           |
| Hotel                                                                                                                                                                                                                            | Plot Boundary                                                                                                                                                                                          |                          | 10 m        |
| No Build Zone                                                                                                                                                                                                                    | Vehicular Access                                                                                                                                                                                       |                          |             |
|                                                                                                                                                                                                                                  | Pedestrian Access                                                                                                                                                                                      |                          | age         |
| Notes:<br>- Overall Average GFA per key = 110m <sup>2</sup><br>- Maximum permissible GFA (Gross Floor Area) is calculated by m<br>- Maximum permissible GFA is defined as all horizontal floor areas                             | nultiplying the total plot area by the FAR.<br>s of the building measured from the exterior surfaces of the outsid                                                                                     |                          | Open Space  |
| <ul> <li>walls including all enclosed air-conditioned spaces and half of the</li> <li>The maximum permissible GFA excludes car parking and vehicu<br/>escape staircase, shafts, garbage room, uncovered/unenclosed to</li> </ul> | e areas of covered balconies and terraces.<br>Ilar circulation, all utilities required by authorities and service providers,<br>terraces and balconies, all plant equipment and service areas on roof, |                          | 0           |
| and telecommunication installations.<br>- Amalgamation or subdivision of plots is upon Master Developer a                                                                                                                        | approval and the applicable fees.                                                                                                                                                                      |                          |             |
| DIA-BF                                                                                                                                                                                                                           | R-0003A                                                                                                                                                                                                |                          |             |
| HOTEL (BEA                                                                                                                                                                                                                       | ACH RESORT)                                                                                                                                                                                            |                          |             |
| L                                                                                                                                                                                                                                |                                                                                                                                                                                                        |                          | L           |