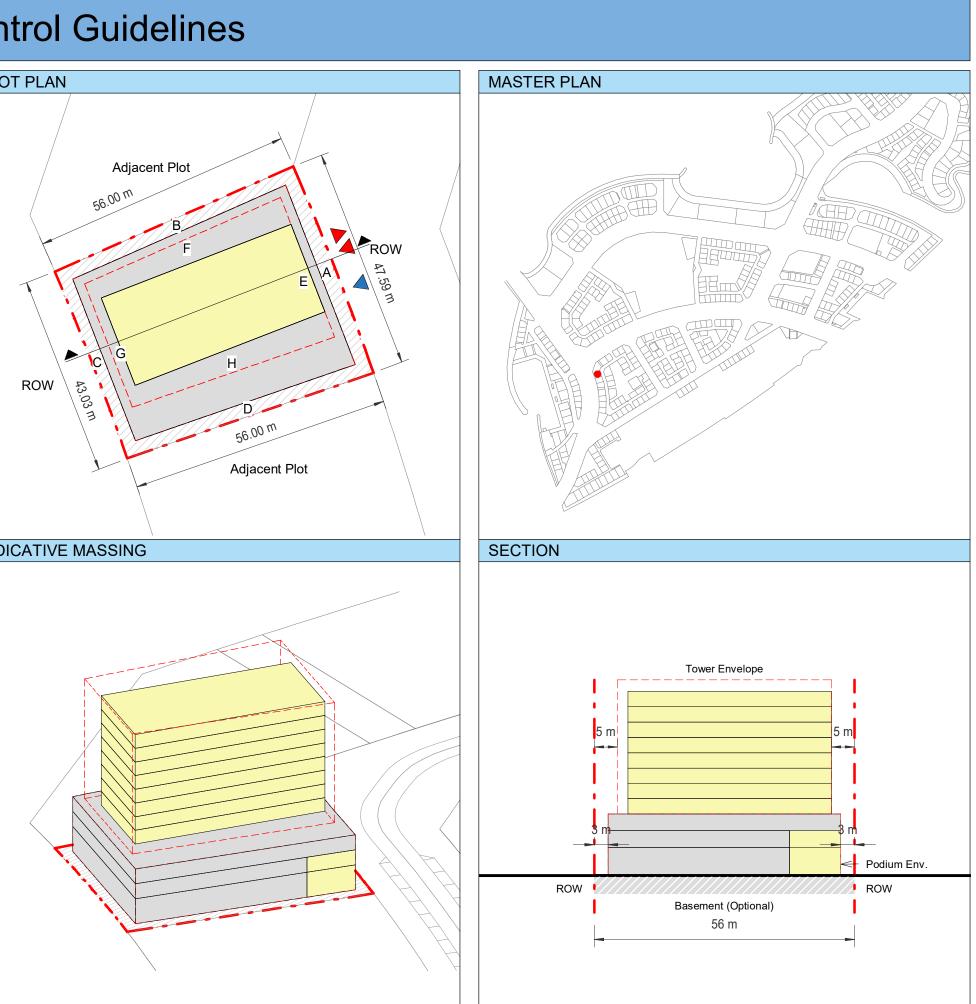

| Plot Regulations                                                                                                                                                                                                                 |                                                                                                                                                                                                        | PLOT PLAN                | MASTER PLAN |
|----------------------------------------------------------------------------------------------------------------------------------------------------------------------------------------------------------------------------------|--------------------------------------------------------------------------------------------------------------------------------------------------------------------------------------------------------|--------------------------|-------------|
| Land Use                                                                                                                                                                                                                         | HOTEL (BEACH RESORT)                                                                                                                                                                                   |                          |             |
| Plot Area                                                                                                                                                                                                                        | 36,470 m <sup>2</sup>                                                                                                                                                                                  |                          |             |
| FAR                                                                                                                                                                                                                              | 1.50                                                                                                                                                                                                   | Open Space Adjacent Plot |             |
| Max. Tower Coverage                                                                                                                                                                                                              | 35%                                                                                                                                                                                                    |                          |             |
| GFA                                                                                                                                                                                                                              | 54,705 m <sup>2</sup>                                                                                                                                                                                  | C                        |             |
| Max. Height                                                                                                                                                                                                                      | G+7                                                                                                                                                                                                    |                          |             |
|                                                                                                                                                                                                                                  |                                                                                                                                                                                                        |                          |             |
|                                                                                                                                                                                                                                  |                                                                                                                                                                                                        |                          |             |
| Setbacks                                                                                                                                                                                                                         |                                                                                                                                                                                                        |                          |             |
| <u>Ground + Tower</u>                                                                                                                                                                                                            |                                                                                                                                                                                                        |                          |             |
| A - 10 m                                                                                                                                                                                                                         |                                                                                                                                                                                                        |                          |             |
| B - 10 m                                                                                                                                                                                                                         |                                                                                                                                                                                                        | ROW                      |             |
| C - 15 m                                                                                                                                                                                                                         |                                                                                                                                                                                                        | 88.23 m                  |             |
| D - 10 m                                                                                                                                                                                                                         |                                                                                                                                                                                                        |                          |             |
| <ul> <li>Maximum Number of Keys 497</li> <li>Minimum Av. Unit Area 110m<sup>2</sup></li> </ul>                                                                                                                                   | <ul> <li>Infrastructure Provisions: Developer shall not<br/>exceed the utility allocation assigned to the plot<br/>and shall comply with connection scheme as</li> </ul>                               | INDICATIVE MASSING       | SECTION     |
| <ul> <li>Leisure Facilities may include Swimming Pool<br/>and / or areas for Outdoor Seating / Activities</li> <li>Site boundary walls / fences along</li> </ul>                                                                 | <ul> <li>provided by Master Developer</li> <li>Plot developer to ensure coordination between</li> </ul>                                                                                                |                          |             |
| <ul> <li>neighboring plots are not allowed</li> <li>Basement is allowed</li> <li>Plant room to be screened and setback from</li> </ul>                                                                                           | internal plot design levels and external levels,<br>where the plot interfaces with ROW, open space<br>or waterfront conditions                                                                         |                          |             |
| tower edge min. 3 m<br>• Min. 30% of Building Facade shall be recessed                                                                                                                                                           | Energy Condition                                                                                                                                                                                       |                          |             |
| or projected from the edge of the building <ul> <li>7m Ground Floor Height</li> <li>3.6m for Podium &amp; Typical Floors</li> </ul>                                                                                              | <ul> <li>100% of the interior and exterior lighting is LED</li> <li>Solar panels for all external LED lighting</li> </ul>                                                                              |                          |             |
|                                                                                                                                                                                                                                  | <ul> <li>Solar panels for all water heaters</li> <li>Solar panels for heating Swimming Pools for all<br/>Hotels / Resorts</li> </ul>                                                                   |                          |             |
| Parking                                                                                                                                                                                                                          | Envelope                                                                                                                                                                                               |                          | I           |
| Hotel                                                                                                                                                                                                                            | Plot Boundary                                                                                                                                                                                          |                          | 10 m        |
| No Build Zone                                                                                                                                                                                                                    | Vehicular Access                                                                                                                                                                                       |                          |             |
|                                                                                                                                                                                                                                  | Pedestrian Access                                                                                                                                                                                      |                          | age         |
| Notes:<br>- Overall Average GFA per key = 110m <sup>2</sup><br>- Maximum permissible GFA (Gross Floor Area) is calculated by m<br>- Maximum permissible GFA is defined as all horizontal floor areas                             | nultiplying the total plot area by the FAR.<br>s of the building measured from the exterior surfaces of the outsid                                                                                     |                          | Open Space  |
| <ul> <li>walls including all enclosed air-conditioned spaces and half of the</li> <li>The maximum permissible GFA excludes car parking and vehicu<br/>escape staircase, shafts, garbage room, uncovered/unenclosed to</li> </ul> | e areas of covered balconies and terraces.<br>Ilar circulation, all utilities required by authorities and service providers,<br>terraces and balconies, all plant equipment and service areas on roof, |                          | 0           |
| and telecommunication installations.<br>- Amalgamation or subdivision of plots is upon Master Developer a                                                                                                                        | approval and the applicable fees.                                                                                                                                                                      |                          |             |
| DIA-BF                                                                                                                                                                                                                           | R-0003A                                                                                                                                                                                                |                          |             |
| HOTEL (BEA                                                                                                                                                                                                                       | ACH RESORT)                                                                                                                                                                                            |                          |             |
| L                                                                                                                                                                                                                                |                                                                                                                                                                                                        |                          | L           |