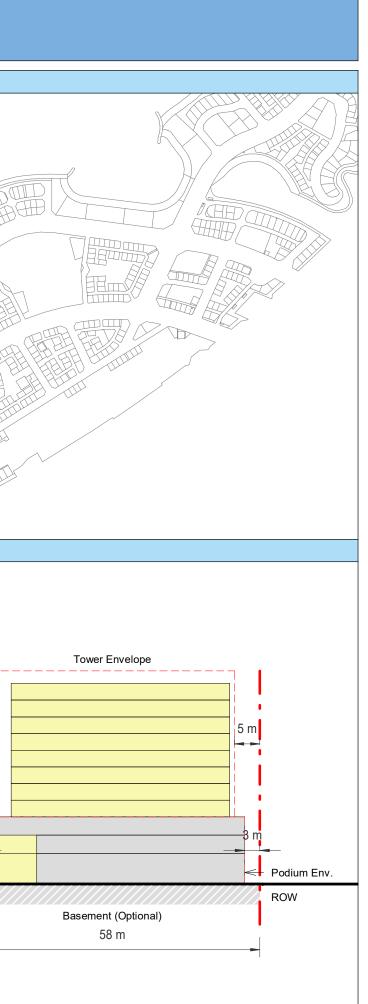

| Plot Regulations                                                                                                                                                                                                                 |                                                                                                                                                                                                        | PLOT PLAN                | MASTER PLAN |
|----------------------------------------------------------------------------------------------------------------------------------------------------------------------------------------------------------------------------------|--------------------------------------------------------------------------------------------------------------------------------------------------------------------------------------------------------|--------------------------|-------------|
| Land Use                                                                                                                                                                                                                         | HOTEL (BEACH RESORT)                                                                                                                                                                                   |                          |             |
| Plot Area                                                                                                                                                                                                                        | 36,470 m <sup>2</sup>                                                                                                                                                                                  |                          |             |
| FAR                                                                                                                                                                                                                              | 1.50                                                                                                                                                                                                   | Open Space Adjacent Plot |             |
| Max. Tower Coverage                                                                                                                                                                                                              | 35%                                                                                                                                                                                                    |                          |             |
| GFA                                                                                                                                                                                                                              | 54,705 m <sup>2</sup>                                                                                                                                                                                  | C                        |             |
| Max. Height                                                                                                                                                                                                                      | G+7                                                                                                                                                                                                    |                          |             |
|                                                                                                                                                                                                                                  |                                                                                                                                                                                                        |                          |             |
|                                                                                                                                                                                                                                  |                                                                                                                                                                                                        |                          |             |
| Setbacks                                                                                                                                                                                                                         |                                                                                                                                                                                                        |                          |             |
| <u>Ground + Tower</u>                                                                                                                                                                                                            |                                                                                                                                                                                                        |                          |             |
| A - 10 m                                                                                                                                                                                                                         |                                                                                                                                                                                                        |                          |             |
| B - 10 m                                                                                                                                                                                                                         |                                                                                                                                                                                                        | ROW                      |             |
| C - 15 m                                                                                                                                                                                                                         |                                                                                                                                                                                                        | 88.23 m                  |             |
| D - 10 m                                                                                                                                                                                                                         |                                                                                                                                                                                                        |                          |             |
| <ul> <li>Maximum Number of Keys 497</li> <li>Minimum Av. Unit Area 110m<sup>2</sup></li> </ul>                                                                                                                                   | <ul> <li>Infrastructure Provisions: Developer shall not<br/>exceed the utility allocation assigned to the plot<br/>and shall comply with connection scheme as</li> </ul>                               | INDICATIVE MASSING       | SECTION     |
| <ul> <li>Leisure Facilities may include Swimming Pool<br/>and / or areas for Outdoor Seating / Activities</li> <li>Site boundary walls / fences along</li> </ul>                                                                 | <ul> <li>provided by Master Developer</li> <li>Plot developer to ensure coordination between</li> </ul>                                                                                                |                          |             |
| <ul> <li>neighboring plots are not allowed</li> <li>Basement is allowed</li> <li>Plant room to be screened and setback from</li> </ul>                                                                                           | internal plot design levels and external levels,<br>where the plot interfaces with ROW, open space<br>or waterfront conditions                                                                         |                          |             |
| tower edge min. 3 m<br>• Min. 30% of Building Facade shall be recessed                                                                                                                                                           | Energy Condition                                                                                                                                                                                       |                          |             |
| or projected from the edge of the building <ul> <li>7m Ground Floor Height</li> <li>3.6m for Podium &amp; Typical Floors</li> </ul>                                                                                              | <ul> <li>100% of the interior and exterior lighting is LED</li> <li>Solar panels for all external LED lighting</li> </ul>                                                                              |                          |             |
|                                                                                                                                                                                                                                  | <ul> <li>Solar panels for all water heaters</li> <li>Solar panels for heating Swimming Pools for all<br/>Hotels / Resorts</li> </ul>                                                                   |                          |             |
| Parking                                                                                                                                                                                                                          | Envelope                                                                                                                                                                                               |                          | I           |
| Hotel                                                                                                                                                                                                                            | Plot Boundary                                                                                                                                                                                          |                          | 10 m        |
| No Build Zone                                                                                                                                                                                                                    | Vehicular Access                                                                                                                                                                                       |                          |             |
|                                                                                                                                                                                                                                  | Pedestrian Access                                                                                                                                                                                      |                          | age         |
| Notes:<br>- Overall Average GFA per key = 110m <sup>2</sup><br>- Maximum permissible GFA (Gross Floor Area) is calculated by m<br>- Maximum permissible GFA is defined as all horizontal floor areas                             | nultiplying the total plot area by the FAR.<br>s of the building measured from the exterior surfaces of the outsid                                                                                     |                          | Open Space  |
| <ul> <li>walls including all enclosed air-conditioned spaces and half of the</li> <li>The maximum permissible GFA excludes car parking and vehicu<br/>escape staircase, shafts, garbage room, uncovered/unenclosed to</li> </ul> | e areas of covered balconies and terraces.<br>Ilar circulation, all utilities required by authorities and service providers,<br>terraces and balconies, all plant equipment and service areas on roof, |                          | 0           |
| and telecommunication installations.<br>- Amalgamation or subdivision of plots is upon Master Developer a                                                                                                                        | approval and the applicable fees.                                                                                                                                                                      |                          |             |
| DIA-BF                                                                                                                                                                                                                           | R-0003A                                                                                                                                                                                                |                          |             |
| HOTEL (BEA                                                                                                                                                                                                                       | ACH RESORT)                                                                                                                                                                                            |                          |             |
| L                                                                                                                                                                                                                                |                                                                                                                                                                                                        |                          | L           |