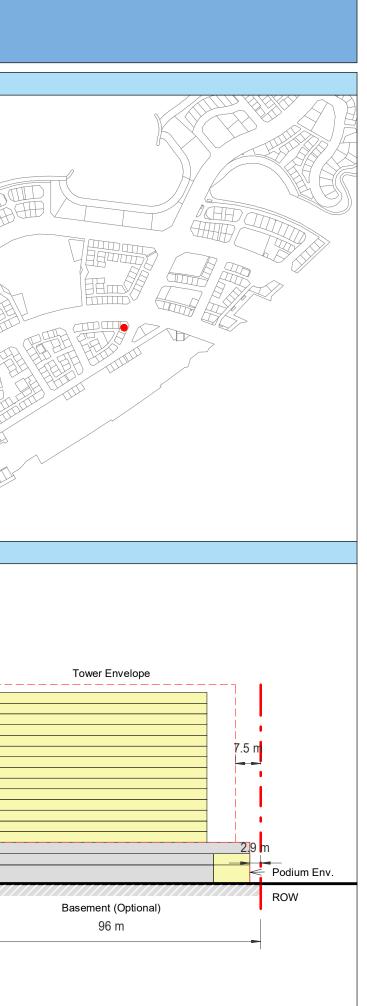

| Plot Regulations                                                                                                                                                                                                                 |                                                                                                                                                                                                        | PLOT PLAN                | MASTER PLAN |
|----------------------------------------------------------------------------------------------------------------------------------------------------------------------------------------------------------------------------------|--------------------------------------------------------------------------------------------------------------------------------------------------------------------------------------------------------|--------------------------|-------------|
| Land Use                                                                                                                                                                                                                         | HOTEL (BEACH RESORT)                                                                                                                                                                                   |                          |             |
| Plot Area                                                                                                                                                                                                                        | 36,470 m <sup>2</sup>                                                                                                                                                                                  |                          |             |
| FAR                                                                                                                                                                                                                              | 1.50                                                                                                                                                                                                   | Open Space Adjacent Plot |             |
| Max. Tower Coverage                                                                                                                                                                                                              | 35%                                                                                                                                                                                                    |                          |             |
| GFA                                                                                                                                                                                                                              | 54,705 m <sup>2</sup>                                                                                                                                                                                  | C                        |             |
| Max. Height                                                                                                                                                                                                                      | G+7                                                                                                                                                                                                    |                          |             |
|                                                                                                                                                                                                                                  |                                                                                                                                                                                                        |                          |             |
|                                                                                                                                                                                                                                  |                                                                                                                                                                                                        |                          |             |
| Setbacks                                                                                                                                                                                                                         |                                                                                                                                                                                                        |                          |             |
| <u>Ground + Tower</u>                                                                                                                                                                                                            |                                                                                                                                                                                                        |                          |             |
| A - 10 m                                                                                                                                                                                                                         |                                                                                                                                                                                                        |                          |             |
| B - 10 m                                                                                                                                                                                                                         |                                                                                                                                                                                                        | ROW                      |             |
| C - 15 m                                                                                                                                                                                                                         |                                                                                                                                                                                                        | 88.23 m                  |             |
| D - 10 m                                                                                                                                                                                                                         |                                                                                                                                                                                                        |                          |             |
| <ul> <li>Maximum Number of Keys 497</li> <li>Minimum Av. Unit Area 110m<sup>2</sup></li> </ul>                                                                                                                                   | <ul> <li>Infrastructure Provisions: Developer shall not<br/>exceed the utility allocation assigned to the plot<br/>and shall comply with connection scheme as</li> </ul>                               | INDICATIVE MASSING       | SECTION     |
| <ul> <li>Leisure Facilities may include Swimming Pool<br/>and / or areas for Outdoor Seating / Activities</li> <li>Site boundary walls / fences along</li> </ul>                                                                 | <ul> <li>provided by Master Developer</li> <li>Plot developer to ensure coordination between</li> </ul>                                                                                                |                          |             |
| <ul> <li>neighboring plots are not allowed</li> <li>Basement is allowed</li> <li>Plant room to be screened and setback from</li> </ul>                                                                                           | internal plot design levels and external levels,<br>where the plot interfaces with ROW, open space<br>or waterfront conditions                                                                         |                          |             |
| tower edge min. 3 m<br>• Min. 30% of Building Facade shall be recessed                                                                                                                                                           | Energy Condition                                                                                                                                                                                       |                          |             |
| or projected from the edge of the building <ul> <li>7m Ground Floor Height</li> <li>3.6m for Podium &amp; Typical Floors</li> </ul>                                                                                              | <ul> <li>100% of the interior and exterior lighting is LED</li> <li>Solar panels for all external LED lighting</li> </ul>                                                                              |                          |             |
|                                                                                                                                                                                                                                  | <ul> <li>Solar panels for all water heaters</li> <li>Solar panels for heating Swimming Pools for all<br/>Hotels / Resorts</li> </ul>                                                                   |                          |             |
| Parking                                                                                                                                                                                                                          | Envelope                                                                                                                                                                                               |                          | I           |
| Hotel                                                                                                                                                                                                                            | Plot Boundary                                                                                                                                                                                          |                          | 10 m        |
| No Build Zone                                                                                                                                                                                                                    | Vehicular Access                                                                                                                                                                                       |                          |             |
|                                                                                                                                                                                                                                  | Pedestrian Access                                                                                                                                                                                      |                          | age         |
| Notes:<br>- Overall Average GFA per key = 110m <sup>2</sup><br>- Maximum permissible GFA (Gross Floor Area) is calculated by m<br>- Maximum permissible GFA is defined as all horizontal floor areas                             | nultiplying the total plot area by the FAR.<br>s of the building measured from the exterior surfaces of the outsid                                                                                     |                          | Open Space  |
| <ul> <li>walls including all enclosed air-conditioned spaces and half of the</li> <li>The maximum permissible GFA excludes car parking and vehicu<br/>escape staircase, shafts, garbage room, uncovered/unenclosed to</li> </ul> | e areas of covered balconies and terraces.<br>Ilar circulation, all utilities required by authorities and service providers,<br>terraces and balconies, all plant equipment and service areas on roof, |                          | 0           |
| and telecommunication installations.<br>- Amalgamation or subdivision of plots is upon Master Developer a                                                                                                                        | approval and the applicable fees.                                                                                                                                                                      |                          |             |
| DIA-BF                                                                                                                                                                                                                           | R-0003A                                                                                                                                                                                                |                          |             |
| HOTEL (BEA                                                                                                                                                                                                                       | ACH RESORT)                                                                                                                                                                                            |                          |             |
| L                                                                                                                                                                                                                                |                                                                                                                                                                                                        |                          | L           |