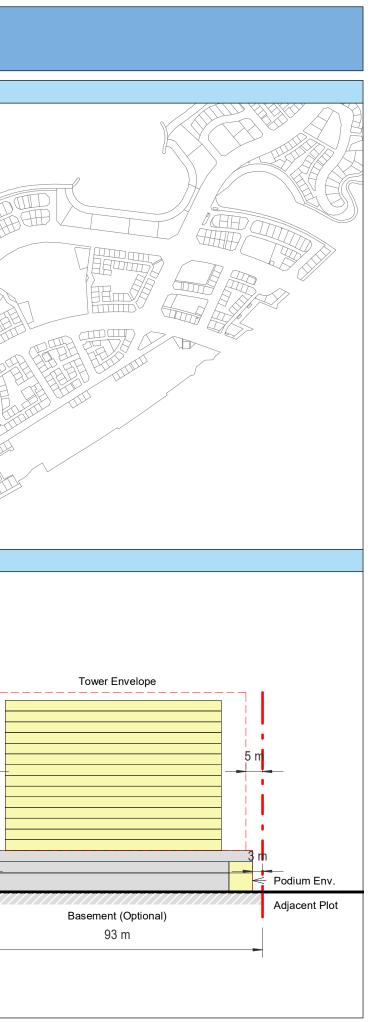

| Plot Regulations                                                                                                                                                                                                                 |                                                                                                                                                                                                        | PLOT PLAN                | MASTER PLAN |
|----------------------------------------------------------------------------------------------------------------------------------------------------------------------------------------------------------------------------------|--------------------------------------------------------------------------------------------------------------------------------------------------------------------------------------------------------|--------------------------|-------------|
| Land Use                                                                                                                                                                                                                         | HOTEL (BEACH RESORT)                                                                                                                                                                                   |                          |             |
| Plot Area                                                                                                                                                                                                                        | 36,470 m <sup>2</sup>                                                                                                                                                                                  |                          |             |
| FAR                                                                                                                                                                                                                              | 1.50                                                                                                                                                                                                   | Open Space Adjacent Plot |             |
| Max. Tower Coverage                                                                                                                                                                                                              | 35%                                                                                                                                                                                                    |                          |             |
| GFA                                                                                                                                                                                                                              | 54,705 m <sup>2</sup>                                                                                                                                                                                  | C                        |             |
| Max. Height                                                                                                                                                                                                                      | G+7                                                                                                                                                                                                    |                          |             |
|                                                                                                                                                                                                                                  |                                                                                                                                                                                                        |                          |             |
|                                                                                                                                                                                                                                  |                                                                                                                                                                                                        |                          |             |
| Setbacks                                                                                                                                                                                                                         |                                                                                                                                                                                                        |                          |             |
| <u>Ground + Tower</u>                                                                                                                                                                                                            |                                                                                                                                                                                                        |                          |             |
| A - 10 m                                                                                                                                                                                                                         |                                                                                                                                                                                                        |                          |             |
| B - 10 m                                                                                                                                                                                                                         |                                                                                                                                                                                                        | ROW                      |             |
| C - 15 m                                                                                                                                                                                                                         |                                                                                                                                                                                                        | 88.23 m                  |             |
| D - 10 m                                                                                                                                                                                                                         |                                                                                                                                                                                                        |                          |             |
| <ul> <li>Maximum Number of Keys 497</li> <li>Minimum Av. Unit Area 110m<sup>2</sup></li> </ul>                                                                                                                                   | <ul> <li>Infrastructure Provisions: Developer shall not<br/>exceed the utility allocation assigned to the plot<br/>and shall comply with connection scheme as</li> </ul>                               | INDICATIVE MASSING       | SECTION     |
| <ul> <li>Leisure Facilities may include Swimming Pool<br/>and / or areas for Outdoor Seating / Activities</li> <li>Site boundary walls / fences along</li> </ul>                                                                 | <ul> <li>provided by Master Developer</li> <li>Plot developer to ensure coordination between</li> </ul>                                                                                                |                          |             |
| <ul> <li>neighboring plots are not allowed</li> <li>Basement is allowed</li> <li>Plant room to be screened and setback from</li> </ul>                                                                                           | internal plot design levels and external levels,<br>where the plot interfaces with ROW, open space<br>or waterfront conditions                                                                         |                          |             |
| tower edge min. 3 m<br>• Min. 30% of Building Facade shall be recessed                                                                                                                                                           | Energy Condition                                                                                                                                                                                       |                          |             |
| or projected from the edge of the building <ul> <li>7m Ground Floor Height</li> <li>3.6m for Podium &amp; Typical Floors</li> </ul>                                                                                              | <ul> <li>100% of the interior and exterior lighting is LED</li> <li>Solar panels for all external LED lighting</li> </ul>                                                                              |                          |             |
|                                                                                                                                                                                                                                  | <ul> <li>Solar panels for all water heaters</li> <li>Solar panels for heating Swimming Pools for all<br/>Hotels / Resorts</li> </ul>                                                                   |                          |             |
| Parking                                                                                                                                                                                                                          | Envelope                                                                                                                                                                                               |                          | I           |
| Hotel                                                                                                                                                                                                                            | Plot Boundary                                                                                                                                                                                          |                          | 10 m        |
| No Build Zone                                                                                                                                                                                                                    | Vehicular Access                                                                                                                                                                                       |                          |             |
|                                                                                                                                                                                                                                  | Pedestrian Access                                                                                                                                                                                      |                          | age         |
| Notes:<br>- Overall Average GFA per key = 110m <sup>2</sup><br>- Maximum permissible GFA (Gross Floor Area) is calculated by m<br>- Maximum permissible GFA is defined as all horizontal floor areas                             | nultiplying the total plot area by the FAR.<br>s of the building measured from the exterior surfaces of the outsid                                                                                     |                          | Open Space  |
| <ul> <li>walls including all enclosed air-conditioned spaces and half of the</li> <li>The maximum permissible GFA excludes car parking and vehicu<br/>escape staircase, shafts, garbage room, uncovered/unenclosed to</li> </ul> | e areas of covered balconies and terraces.<br>Ilar circulation, all utilities required by authorities and service providers,<br>terraces and balconies, all plant equipment and service areas on roof, |                          | 0           |
| and telecommunication installations.<br>- Amalgamation or subdivision of plots is upon Master Developer a                                                                                                                        | approval and the applicable fees.                                                                                                                                                                      |                          |             |
| DIA-BF                                                                                                                                                                                                                           | R-0003A                                                                                                                                                                                                |                          |             |
| HOTEL (BEA                                                                                                                                                                                                                       | ACH RESORT)                                                                                                                                                                                            |                          |             |
| L                                                                                                                                                                                                                                |                                                                                                                                                                                                        |                          | L           |