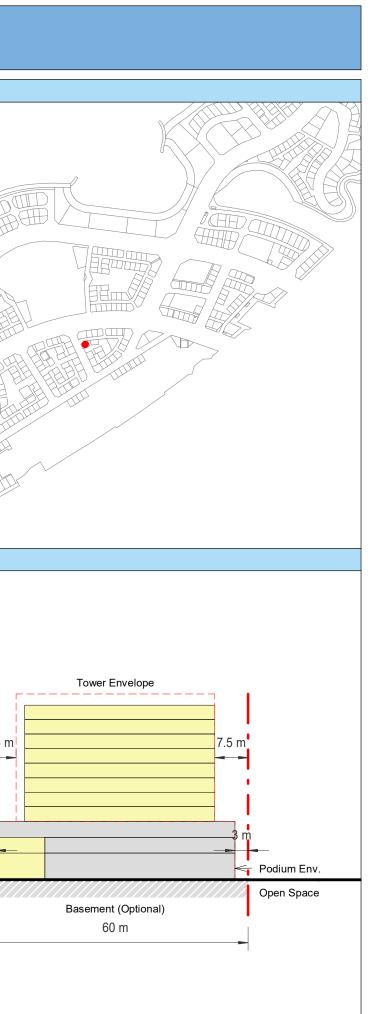

| Plot Regulations                                                                                                                                                                                                                 |                                                                                                                                                                                                        | PLOT PLAN                | MASTER PLAN |
|----------------------------------------------------------------------------------------------------------------------------------------------------------------------------------------------------------------------------------|--------------------------------------------------------------------------------------------------------------------------------------------------------------------------------------------------------|--------------------------|-------------|
| Land Use                                                                                                                                                                                                                         | HOTEL (BEACH RESORT)                                                                                                                                                                                   |                          |             |
| Plot Area                                                                                                                                                                                                                        | 36,470 m <sup>2</sup>                                                                                                                                                                                  |                          |             |
| FAR                                                                                                                                                                                                                              | 1.50                                                                                                                                                                                                   | Open Space Adjacent Plot |             |
| Max. Tower Coverage                                                                                                                                                                                                              | 35%                                                                                                                                                                                                    |                          |             |
| GFA                                                                                                                                                                                                                              | 54,705 m <sup>2</sup>                                                                                                                                                                                  | C                        |             |
| Max. Height                                                                                                                                                                                                                      | G+7                                                                                                                                                                                                    |                          |             |
|                                                                                                                                                                                                                                  |                                                                                                                                                                                                        |                          |             |
|                                                                                                                                                                                                                                  |                                                                                                                                                                                                        |                          |             |
| Setbacks                                                                                                                                                                                                                         |                                                                                                                                                                                                        |                          |             |
| <u>Ground + Tower</u>                                                                                                                                                                                                            |                                                                                                                                                                                                        |                          |             |
| A - 10 m                                                                                                                                                                                                                         |                                                                                                                                                                                                        |                          |             |
| B - 10 m                                                                                                                                                                                                                         |                                                                                                                                                                                                        | ROW                      |             |
| C - 15 m                                                                                                                                                                                                                         |                                                                                                                                                                                                        | 88.23 m                  |             |
| D - 10 m                                                                                                                                                                                                                         |                                                                                                                                                                                                        |                          |             |
| <ul> <li>Maximum Number of Keys 497</li> <li>Minimum Av. Unit Area 110m<sup>2</sup></li> </ul>                                                                                                                                   | <ul> <li>Infrastructure Provisions: Developer shall not<br/>exceed the utility allocation assigned to the plot<br/>and shall comply with connection scheme as</li> </ul>                               | INDICATIVE MASSING       | SECTION     |
| <ul> <li>Leisure Facilities may include Swimming Pool<br/>and / or areas for Outdoor Seating / Activities</li> <li>Site boundary walls / fences along</li> </ul>                                                                 | <ul> <li>provided by Master Developer</li> <li>Plot developer to ensure coordination between</li> </ul>                                                                                                |                          |             |
| <ul> <li>neighboring plots are not allowed</li> <li>Basement is allowed</li> <li>Plant room to be screened and setback from</li> </ul>                                                                                           | internal plot design levels and external levels,<br>where the plot interfaces with ROW, open space<br>or waterfront conditions                                                                         |                          |             |
| tower edge min. 3 m<br>• Min. 30% of Building Facade shall be recessed                                                                                                                                                           | Energy Condition                                                                                                                                                                                       |                          |             |
| or projected from the edge of the building <ul> <li>7m Ground Floor Height</li> <li>3.6m for Podium &amp; Typical Floors</li> </ul>                                                                                              | <ul> <li>100% of the interior and exterior lighting is LED</li> <li>Solar panels for all external LED lighting</li> </ul>                                                                              |                          |             |
|                                                                                                                                                                                                                                  | <ul> <li>Solar panels for all water heaters</li> <li>Solar panels for heating Swimming Pools for all<br/>Hotels / Resorts</li> </ul>                                                                   |                          |             |
| Parking                                                                                                                                                                                                                          | Envelope                                                                                                                                                                                               |                          | I           |
| Hotel                                                                                                                                                                                                                            | Plot Boundary                                                                                                                                                                                          |                          | 10 m        |
| No Build Zone                                                                                                                                                                                                                    | Vehicular Access                                                                                                                                                                                       |                          |             |
|                                                                                                                                                                                                                                  | Pedestrian Access                                                                                                                                                                                      |                          | age         |
| Notes:<br>- Overall Average GFA per key = 110m <sup>2</sup><br>- Maximum permissible GFA (Gross Floor Area) is calculated by m<br>- Maximum permissible GFA is defined as all horizontal floor areas                             | nultiplying the total plot area by the FAR.<br>s of the building measured from the exterior surfaces of the outsid                                                                                     |                          | Open Space  |
| <ul> <li>walls including all enclosed air-conditioned spaces and half of the</li> <li>The maximum permissible GFA excludes car parking and vehicu<br/>escape staircase, shafts, garbage room, uncovered/unenclosed to</li> </ul> | e areas of covered balconies and terraces.<br>Ilar circulation, all utilities required by authorities and service providers,<br>terraces and balconies, all plant equipment and service areas on roof, |                          | 0           |
| and telecommunication installations.<br>- Amalgamation or subdivision of plots is upon Master Developer a                                                                                                                        | approval and the applicable fees.                                                                                                                                                                      |                          |             |
| DIA-BF                                                                                                                                                                                                                           | R-0003A                                                                                                                                                                                                |                          |             |
| HOTEL (BEA                                                                                                                                                                                                                       | ACH RESORT)                                                                                                                                                                                            |                          |             |
| L                                                                                                                                                                                                                                |                                                                                                                                                                                                        |                          | L           |