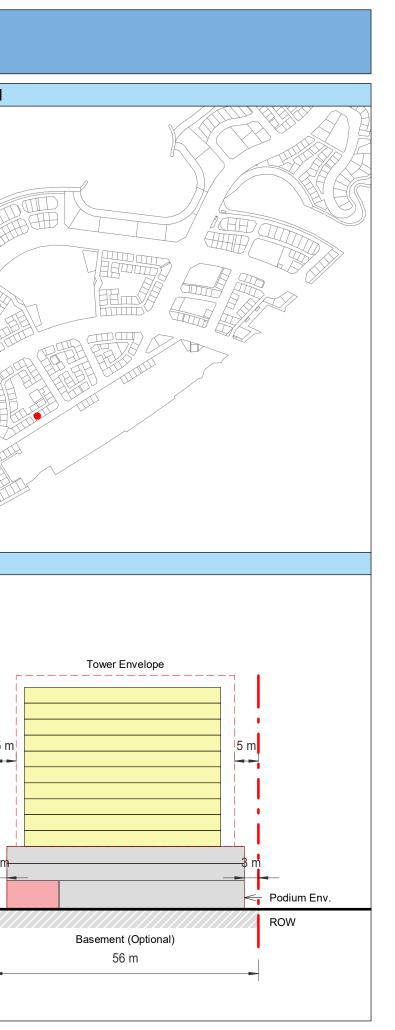

| Plot Regulations                                                                                                                                                                                                                 |                                                                                                                                                                                                        | PLOT PLAN                | MASTER PLAN |
|----------------------------------------------------------------------------------------------------------------------------------------------------------------------------------------------------------------------------------|--------------------------------------------------------------------------------------------------------------------------------------------------------------------------------------------------------|--------------------------|-------------|
| Land Use                                                                                                                                                                                                                         | HOTEL (BEACH RESORT)                                                                                                                                                                                   |                          |             |
| Plot Area                                                                                                                                                                                                                        | 36,470 m <sup>2</sup>                                                                                                                                                                                  |                          |             |
| FAR                                                                                                                                                                                                                              | 1.50                                                                                                                                                                                                   | Open Space Adjacent Plot |             |
| Max. Tower Coverage                                                                                                                                                                                                              | 35%                                                                                                                                                                                                    |                          |             |
| GFA                                                                                                                                                                                                                              | 54,705 m <sup>2</sup>                                                                                                                                                                                  | C                        |             |
| Max. Height                                                                                                                                                                                                                      | G+7                                                                                                                                                                                                    |                          |             |
|                                                                                                                                                                                                                                  |                                                                                                                                                                                                        |                          |             |
|                                                                                                                                                                                                                                  |                                                                                                                                                                                                        |                          |             |
| Setbacks                                                                                                                                                                                                                         |                                                                                                                                                                                                        |                          |             |
| <u>Ground + Tower</u>                                                                                                                                                                                                            |                                                                                                                                                                                                        |                          |             |
| A - 10 m                                                                                                                                                                                                                         |                                                                                                                                                                                                        |                          |             |
| B - 10 m                                                                                                                                                                                                                         |                                                                                                                                                                                                        | ROW                      |             |
| C - 15 m                                                                                                                                                                                                                         |                                                                                                                                                                                                        | 88.23 m                  |             |
| D - 10 m                                                                                                                                                                                                                         |                                                                                                                                                                                                        |                          |             |
| <ul> <li>Maximum Number of Keys 497</li> <li>Minimum Av. Unit Area 110m<sup>2</sup></li> </ul>                                                                                                                                   | <ul> <li>Infrastructure Provisions: Developer shall not<br/>exceed the utility allocation assigned to the plot<br/>and shall comply with connection scheme as</li> </ul>                               | INDICATIVE MASSING       | SECTION     |
| <ul> <li>Leisure Facilities may include Swimming Pool<br/>and / or areas for Outdoor Seating / Activities</li> <li>Site boundary walls / fences along</li> </ul>                                                                 | <ul> <li>provided by Master Developer</li> <li>Plot developer to ensure coordination between</li> </ul>                                                                                                |                          |             |
| <ul> <li>neighboring plots are not allowed</li> <li>Basement is allowed</li> <li>Plant room to be screened and setback from</li> </ul>                                                                                           | internal plot design levels and external levels,<br>where the plot interfaces with ROW, open space<br>or waterfront conditions                                                                         |                          |             |
| tower edge min. 3 m<br>• Min. 30% of Building Facade shall be recessed                                                                                                                                                           | Energy Condition                                                                                                                                                                                       |                          |             |
| or projected from the edge of the building <ul> <li>7m Ground Floor Height</li> <li>3.6m for Podium &amp; Typical Floors</li> </ul>                                                                                              | <ul> <li>100% of the interior and exterior lighting is LED</li> <li>Solar panels for all external LED lighting</li> </ul>                                                                              |                          |             |
|                                                                                                                                                                                                                                  | <ul> <li>Solar panels for all water heaters</li> <li>Solar panels for heating Swimming Pools for all<br/>Hotels / Resorts</li> </ul>                                                                   |                          |             |
| Parking                                                                                                                                                                                                                          | Envelope                                                                                                                                                                                               |                          | I           |
| Hotel                                                                                                                                                                                                                            | Plot Boundary                                                                                                                                                                                          |                          | 10 m        |
| No Build Zone                                                                                                                                                                                                                    | Vehicular Access                                                                                                                                                                                       |                          |             |
|                                                                                                                                                                                                                                  | Pedestrian Access                                                                                                                                                                                      |                          | age         |
| Notes:<br>- Overall Average GFA per key = 110m <sup>2</sup><br>- Maximum permissible GFA (Gross Floor Area) is calculated by m<br>- Maximum permissible GFA is defined as all horizontal floor areas                             | nultiplying the total plot area by the FAR.<br>s of the building measured from the exterior surfaces of the outsid                                                                                     |                          | Open Space  |
| <ul> <li>walls including all enclosed air-conditioned spaces and half of the</li> <li>The maximum permissible GFA excludes car parking and vehicu<br/>escape staircase, shafts, garbage room, uncovered/unenclosed to</li> </ul> | e areas of covered balconies and terraces.<br>Ilar circulation, all utilities required by authorities and service providers,<br>terraces and balconies, all plant equipment and service areas on roof, |                          | 0           |
| and telecommunication installations.<br>- Amalgamation or subdivision of plots is upon Master Developer a                                                                                                                        | approval and the applicable fees.                                                                                                                                                                      |                          |             |
| DIA-BF                                                                                                                                                                                                                           | R-0003A                                                                                                                                                                                                |                          |             |
| HOTEL (BEA                                                                                                                                                                                                                       | ACH RESORT)                                                                                                                                                                                            |                          |             |
| L                                                                                                                                                                                                                                |                                                                                                                                                                                                        |                          | L           |