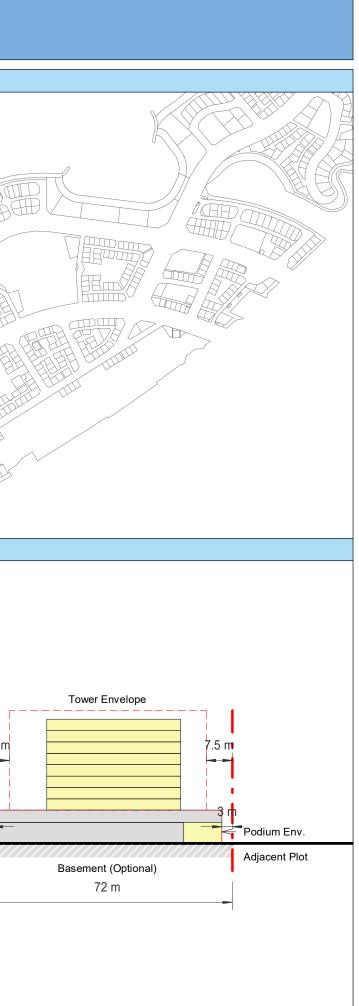

| Plot Regulations                                                                                                                                                                                                                 |                                                                                                                                                                                                        | PLOT PLAN                | MASTER PLAN |
|----------------------------------------------------------------------------------------------------------------------------------------------------------------------------------------------------------------------------------|--------------------------------------------------------------------------------------------------------------------------------------------------------------------------------------------------------|--------------------------|-------------|
| Land Use                                                                                                                                                                                                                         | HOTEL (BEACH RESORT)                                                                                                                                                                                   |                          |             |
| Plot Area                                                                                                                                                                                                                        | 36,470 m <sup>2</sup>                                                                                                                                                                                  |                          |             |
| FAR                                                                                                                                                                                                                              | 1.50                                                                                                                                                                                                   | Open Space Adjacent Plot |             |
| Max. Tower Coverage                                                                                                                                                                                                              | 35%                                                                                                                                                                                                    |                          |             |
| GFA                                                                                                                                                                                                                              | 54,705 m <sup>2</sup>                                                                                                                                                                                  | C                        |             |
| Max. Height                                                                                                                                                                                                                      | G+7                                                                                                                                                                                                    |                          |             |
|                                                                                                                                                                                                                                  |                                                                                                                                                                                                        |                          |             |
|                                                                                                                                                                                                                                  |                                                                                                                                                                                                        |                          |             |
| Setbacks                                                                                                                                                                                                                         |                                                                                                                                                                                                        |                          |             |
| <u>Ground + Tower</u>                                                                                                                                                                                                            |                                                                                                                                                                                                        |                          |             |
| A - 10 m                                                                                                                                                                                                                         |                                                                                                                                                                                                        |                          |             |
| B - 10 m                                                                                                                                                                                                                         |                                                                                                                                                                                                        | ROW                      |             |
| C - 15 m                                                                                                                                                                                                                         |                                                                                                                                                                                                        | 88.23 m                  |             |
| D - 10 m                                                                                                                                                                                                                         |                                                                                                                                                                                                        |                          |             |
| <ul> <li>Maximum Number of Keys 497</li> <li>Minimum Av. Unit Area 110m<sup>2</sup></li> </ul>                                                                                                                                   | <ul> <li>Infrastructure Provisions: Developer shall not<br/>exceed the utility allocation assigned to the plot<br/>and shall comply with connection scheme as</li> </ul>                               | INDICATIVE MASSING       | SECTION     |
| <ul> <li>Leisure Facilities may include Swimming Pool<br/>and / or areas for Outdoor Seating / Activities</li> <li>Site boundary walls / fences along</li> </ul>                                                                 | <ul> <li>provided by Master Developer</li> <li>Plot developer to ensure coordination between</li> </ul>                                                                                                |                          |             |
| <ul> <li>neighboring plots are not allowed</li> <li>Basement is allowed</li> <li>Plant room to be screened and setback from</li> </ul>                                                                                           | internal plot design levels and external levels,<br>where the plot interfaces with ROW, open space<br>or waterfront conditions                                                                         |                          |             |
| tower edge min. 3 m<br>• Min. 30% of Building Facade shall be recessed                                                                                                                                                           | Energy Condition                                                                                                                                                                                       |                          |             |
| or projected from the edge of the building <ul> <li>7m Ground Floor Height</li> <li>3.6m for Podium &amp; Typical Floors</li> </ul>                                                                                              | <ul> <li>100% of the interior and exterior lighting is LED</li> <li>Solar panels for all external LED lighting</li> </ul>                                                                              |                          |             |
|                                                                                                                                                                                                                                  | <ul> <li>Solar panels for all water heaters</li> <li>Solar panels for heating Swimming Pools for all<br/>Hotels / Resorts</li> </ul>                                                                   |                          |             |
| Parking                                                                                                                                                                                                                          | Envelope                                                                                                                                                                                               |                          | I           |
| Hotel                                                                                                                                                                                                                            | Plot Boundary                                                                                                                                                                                          |                          | 10 m        |
| No Build Zone                                                                                                                                                                                                                    | Vehicular Access                                                                                                                                                                                       |                          |             |
|                                                                                                                                                                                                                                  | Pedestrian Access                                                                                                                                                                                      |                          | age         |
| Notes:<br>- Overall Average GFA per key = 110m <sup>2</sup><br>- Maximum permissible GFA (Gross Floor Area) is calculated by m<br>- Maximum permissible GFA is defined as all horizontal floor areas                             | nultiplying the total plot area by the FAR.<br>s of the building measured from the exterior surfaces of the outsid                                                                                     |                          | Open Space  |
| <ul> <li>walls including all enclosed air-conditioned spaces and half of the</li> <li>The maximum permissible GFA excludes car parking and vehicu<br/>escape staircase, shafts, garbage room, uncovered/unenclosed to</li> </ul> | e areas of covered balconies and terraces.<br>Ilar circulation, all utilities required by authorities and service providers,<br>terraces and balconies, all plant equipment and service areas on roof, |                          | 0           |
| and telecommunication installations.<br>- Amalgamation or subdivision of plots is upon Master Developer a                                                                                                                        | approval and the applicable fees.                                                                                                                                                                      |                          |             |
| DIA-BF                                                                                                                                                                                                                           | R-0003A                                                                                                                                                                                                |                          |             |
| HOTEL (BEA                                                                                                                                                                                                                       | ACH RESORT)                                                                                                                                                                                            |                          |             |
| L                                                                                                                                                                                                                                |                                                                                                                                                                                                        |                          | L           |