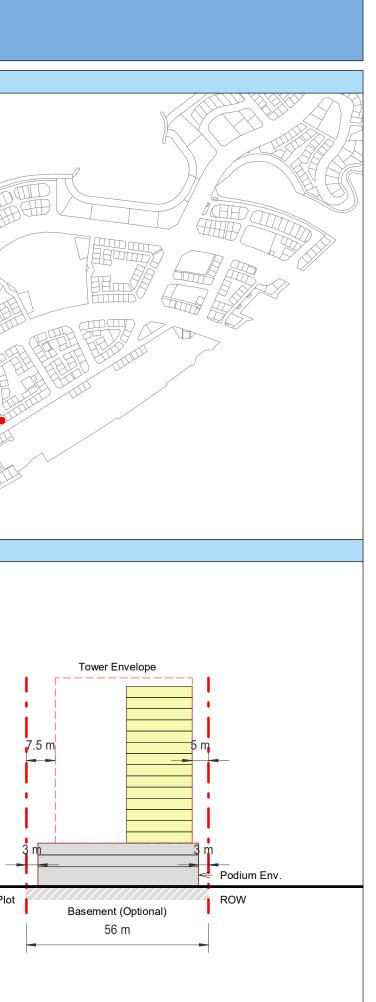

| Plot Regulations                                                                                                                                                                                                                 |                                                                                                                                                                                                        | PLOT PLAN                | MASTER PLAN |
|----------------------------------------------------------------------------------------------------------------------------------------------------------------------------------------------------------------------------------|--------------------------------------------------------------------------------------------------------------------------------------------------------------------------------------------------------|--------------------------|-------------|
| Land Use                                                                                                                                                                                                                         | HOTEL (BEACH RESORT)                                                                                                                                                                                   |                          |             |
| Plot Area                                                                                                                                                                                                                        | 36,470 m <sup>2</sup>                                                                                                                                                                                  |                          |             |
| FAR                                                                                                                                                                                                                              | 1.50                                                                                                                                                                                                   | Open Space Adjacent Plot |             |
| Max. Tower Coverage                                                                                                                                                                                                              | 35%                                                                                                                                                                                                    |                          |             |
| GFA                                                                                                                                                                                                                              | 54,705 m <sup>2</sup>                                                                                                                                                                                  | C                        |             |
| Max. Height                                                                                                                                                                                                                      | G+7                                                                                                                                                                                                    |                          |             |
|                                                                                                                                                                                                                                  |                                                                                                                                                                                                        |                          |             |
|                                                                                                                                                                                                                                  |                                                                                                                                                                                                        |                          |             |
| Setbacks                                                                                                                                                                                                                         |                                                                                                                                                                                                        |                          |             |
| <u>Ground + Tower</u>                                                                                                                                                                                                            |                                                                                                                                                                                                        |                          |             |
| A - 10 m                                                                                                                                                                                                                         |                                                                                                                                                                                                        |                          |             |
| B - 10 m                                                                                                                                                                                                                         |                                                                                                                                                                                                        | ROW                      |             |
| C - 15 m                                                                                                                                                                                                                         |                                                                                                                                                                                                        | 88.23 m                  |             |
| D - 10 m                                                                                                                                                                                                                         |                                                                                                                                                                                                        |                          |             |
| <ul> <li>Maximum Number of Keys 497</li> <li>Minimum Av. Unit Area 110m<sup>2</sup></li> </ul>                                                                                                                                   | <ul> <li>Infrastructure Provisions: Developer shall not<br/>exceed the utility allocation assigned to the plot<br/>and shall comply with connection scheme as</li> </ul>                               | INDICATIVE MASSING       | SECTION     |
| <ul> <li>Leisure Facilities may include Swimming Pool<br/>and / or areas for Outdoor Seating / Activities</li> <li>Site boundary walls / fences along</li> </ul>                                                                 | <ul> <li>provided by Master Developer</li> <li>Plot developer to ensure coordination between</li> </ul>                                                                                                |                          |             |
| <ul> <li>neighboring plots are not allowed</li> <li>Basement is allowed</li> <li>Plant room to be screened and setback from</li> </ul>                                                                                           | internal plot design levels and external levels,<br>where the plot interfaces with ROW, open space<br>or waterfront conditions                                                                         |                          |             |
| tower edge min. 3 m<br>• Min. 30% of Building Facade shall be recessed                                                                                                                                                           | Energy Condition                                                                                                                                                                                       |                          |             |
| or projected from the edge of the building <ul> <li>7m Ground Floor Height</li> <li>3.6m for Podium &amp; Typical Floors</li> </ul>                                                                                              | <ul> <li>100% of the interior and exterior lighting is LED</li> <li>Solar panels for all external LED lighting</li> </ul>                                                                              |                          |             |
|                                                                                                                                                                                                                                  | <ul> <li>Solar panels for all water heaters</li> <li>Solar panels for heating Swimming Pools for all<br/>Hotels / Resorts</li> </ul>                                                                   |                          |             |
| Parking                                                                                                                                                                                                                          | Envelope                                                                                                                                                                                               |                          | I           |
| Hotel                                                                                                                                                                                                                            | Plot Boundary                                                                                                                                                                                          |                          | 10 m        |
| No Build Zone                                                                                                                                                                                                                    | Vehicular Access                                                                                                                                                                                       |                          |             |
|                                                                                                                                                                                                                                  | Pedestrian Access                                                                                                                                                                                      |                          | age         |
| Notes:<br>- Overall Average GFA per key = 110m <sup>2</sup><br>- Maximum permissible GFA (Gross Floor Area) is calculated by m<br>- Maximum permissible GFA is defined as all horizontal floor areas                             | nultiplying the total plot area by the FAR.<br>s of the building measured from the exterior surfaces of the outsid                                                                                     |                          | Open Space  |
| <ul> <li>walls including all enclosed air-conditioned spaces and half of the</li> <li>The maximum permissible GFA excludes car parking and vehicu<br/>escape staircase, shafts, garbage room, uncovered/unenclosed to</li> </ul> | e areas of covered balconies and terraces.<br>Ilar circulation, all utilities required by authorities and service providers,<br>terraces and balconies, all plant equipment and service areas on roof, |                          | 0           |
| and telecommunication installations.<br>- Amalgamation or subdivision of plots is upon Master Developer a                                                                                                                        | approval and the applicable fees.                                                                                                                                                                      |                          |             |
| DIA-BF                                                                                                                                                                                                                           | R-0003A                                                                                                                                                                                                |                          |             |
| HOTEL (BEA                                                                                                                                                                                                                       | ACH RESORT)                                                                                                                                                                                            |                          |             |
| L                                                                                                                                                                                                                                |                                                                                                                                                                                                        |                          | L           |