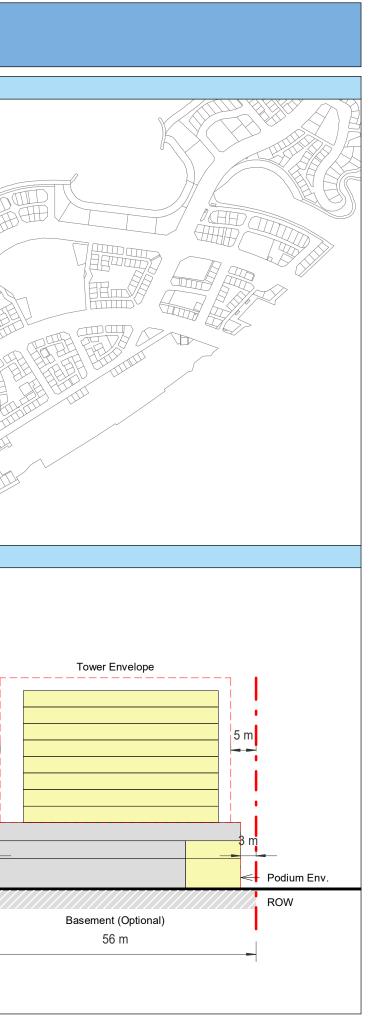

| Plot Regulations                                                                                                                                                                                                                 |                                                                                                                                                                                                        | PLOT PLAN                | MASTER PLAN |
|----------------------------------------------------------------------------------------------------------------------------------------------------------------------------------------------------------------------------------|--------------------------------------------------------------------------------------------------------------------------------------------------------------------------------------------------------|--------------------------|-------------|
| Land Use                                                                                                                                                                                                                         | HOTEL (BEACH RESORT)                                                                                                                                                                                   |                          |             |
| Plot Area                                                                                                                                                                                                                        | 36,470 m <sup>2</sup>                                                                                                                                                                                  |                          |             |
| FAR                                                                                                                                                                                                                              | 1.50                                                                                                                                                                                                   | Open Space Adjacent Plot |             |
| Max. Tower Coverage                                                                                                                                                                                                              | 35%                                                                                                                                                                                                    |                          |             |
| GFA                                                                                                                                                                                                                              | 54,705 m <sup>2</sup>                                                                                                                                                                                  | C                        |             |
| Max. Height                                                                                                                                                                                                                      | G+7                                                                                                                                                                                                    |                          |             |
|                                                                                                                                                                                                                                  |                                                                                                                                                                                                        |                          |             |
|                                                                                                                                                                                                                                  |                                                                                                                                                                                                        |                          |             |
| Setbacks                                                                                                                                                                                                                         |                                                                                                                                                                                                        |                          |             |
| <u>Ground + Tower</u>                                                                                                                                                                                                            |                                                                                                                                                                                                        |                          |             |
| A - 10 m                                                                                                                                                                                                                         |                                                                                                                                                                                                        |                          |             |
| B - 10 m                                                                                                                                                                                                                         |                                                                                                                                                                                                        | ROW                      |             |
| C - 15 m                                                                                                                                                                                                                         |                                                                                                                                                                                                        | 88.23 m                  |             |
| D - 10 m                                                                                                                                                                                                                         |                                                                                                                                                                                                        |                          |             |
| <ul> <li>Maximum Number of Keys 497</li> <li>Minimum Av. Unit Area 110m<sup>2</sup></li> </ul>                                                                                                                                   | <ul> <li>Infrastructure Provisions: Developer shall not<br/>exceed the utility allocation assigned to the plot<br/>and shall comply with connection scheme as</li> </ul>                               | INDICATIVE MASSING       | SECTION     |
| <ul> <li>Leisure Facilities may include Swimming Pool<br/>and / or areas for Outdoor Seating / Activities</li> <li>Site boundary walls / fences along</li> </ul>                                                                 | <ul> <li>provided by Master Developer</li> <li>Plot developer to ensure coordination between</li> </ul>                                                                                                |                          |             |
| <ul> <li>neighboring plots are not allowed</li> <li>Basement is allowed</li> <li>Plant room to be screened and setback from</li> </ul>                                                                                           | internal plot design levels and external levels,<br>where the plot interfaces with ROW, open space<br>or waterfront conditions                                                                         |                          |             |
| tower edge min. 3 m<br>• Min. 30% of Building Facade shall be recessed                                                                                                                                                           | Energy Condition                                                                                                                                                                                       |                          |             |
| or projected from the edge of the building <ul> <li>7m Ground Floor Height</li> <li>3.6m for Podium &amp; Typical Floors</li> </ul>                                                                                              | <ul> <li>100% of the interior and exterior lighting is LED</li> <li>Solar panels for all external LED lighting</li> </ul>                                                                              |                          |             |
|                                                                                                                                                                                                                                  | <ul> <li>Solar panels for all water heaters</li> <li>Solar panels for heating Swimming Pools for all<br/>Hotels / Resorts</li> </ul>                                                                   |                          |             |
| Parking                                                                                                                                                                                                                          | Envelope                                                                                                                                                                                               |                          | I           |
| Hotel                                                                                                                                                                                                                            | Plot Boundary                                                                                                                                                                                          |                          | 10 m        |
| No Build Zone                                                                                                                                                                                                                    | Vehicular Access                                                                                                                                                                                       |                          |             |
|                                                                                                                                                                                                                                  | Pedestrian Access                                                                                                                                                                                      |                          | age         |
| Notes:<br>- Overall Average GFA per key = 110m <sup>2</sup><br>- Maximum permissible GFA (Gross Floor Area) is calculated by m<br>- Maximum permissible GFA is defined as all horizontal floor areas                             | nultiplying the total plot area by the FAR.<br>s of the building measured from the exterior surfaces of the outsid                                                                                     |                          | Open Space  |
| <ul> <li>walls including all enclosed air-conditioned spaces and half of the</li> <li>The maximum permissible GFA excludes car parking and vehicu<br/>escape staircase, shafts, garbage room, uncovered/unenclosed to</li> </ul> | e areas of covered balconies and terraces.<br>Ilar circulation, all utilities required by authorities and service providers,<br>terraces and balconies, all plant equipment and service areas on roof, |                          | 0           |
| and telecommunication installations.<br>- Amalgamation or subdivision of plots is upon Master Developer a                                                                                                                        | approval and the applicable fees.                                                                                                                                                                      |                          |             |
| DIA-BF                                                                                                                                                                                                                           | R-0003A                                                                                                                                                                                                |                          |             |
| HOTEL (BEA                                                                                                                                                                                                                       | ACH RESORT)                                                                                                                                                                                            |                          |             |
| L                                                                                                                                                                                                                                |                                                                                                                                                                                                        |                          | L           |