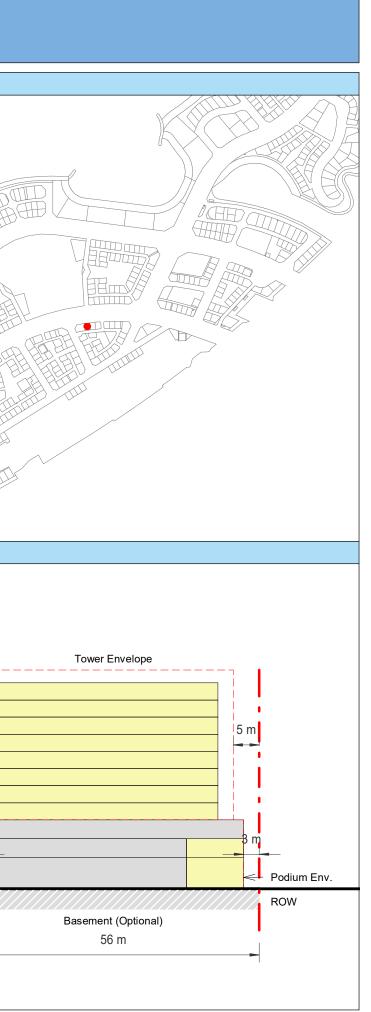

| Plot Regulations                                                                                                                                                                                                                 |                                                                                                                                                                                                        | PLOT PLAN                | MASTER PLAN |
|----------------------------------------------------------------------------------------------------------------------------------------------------------------------------------------------------------------------------------|--------------------------------------------------------------------------------------------------------------------------------------------------------------------------------------------------------|--------------------------|-------------|
| Land Use                                                                                                                                                                                                                         | HOTEL (BEACH RESORT)                                                                                                                                                                                   |                          |             |
| Plot Area                                                                                                                                                                                                                        | 36,470 m <sup>2</sup>                                                                                                                                                                                  |                          |             |
| FAR                                                                                                                                                                                                                              | 1.50                                                                                                                                                                                                   | Open Space Adjacent Plot |             |
| Max. Tower Coverage                                                                                                                                                                                                              | 35%                                                                                                                                                                                                    |                          |             |
| GFA                                                                                                                                                                                                                              | 54,705 m <sup>2</sup>                                                                                                                                                                                  | C                        |             |
| Max. Height                                                                                                                                                                                                                      | G+7                                                                                                                                                                                                    |                          |             |
|                                                                                                                                                                                                                                  |                                                                                                                                                                                                        |                          |             |
|                                                                                                                                                                                                                                  |                                                                                                                                                                                                        |                          |             |
| Setbacks                                                                                                                                                                                                                         |                                                                                                                                                                                                        |                          |             |
| <u>Ground + Tower</u>                                                                                                                                                                                                            |                                                                                                                                                                                                        |                          |             |
| A - 10 m                                                                                                                                                                                                                         |                                                                                                                                                                                                        |                          |             |
| B - 10 m                                                                                                                                                                                                                         |                                                                                                                                                                                                        | ROW                      |             |
| C - 15 m                                                                                                                                                                                                                         |                                                                                                                                                                                                        | 88.23 m                  |             |
| D - 10 m                                                                                                                                                                                                                         |                                                                                                                                                                                                        |                          |             |
| <ul> <li>Maximum Number of Keys 497</li> <li>Minimum Av. Unit Area 110m<sup>2</sup></li> </ul>                                                                                                                                   | <ul> <li>Infrastructure Provisions: Developer shall not<br/>exceed the utility allocation assigned to the plot<br/>and shall comply with connection scheme as</li> </ul>                               | INDICATIVE MASSING       | SECTION     |
| <ul> <li>Leisure Facilities may include Swimming Pool<br/>and / or areas for Outdoor Seating / Activities</li> <li>Site boundary walls / fences along</li> </ul>                                                                 | <ul> <li>provided by Master Developer</li> <li>Plot developer to ensure coordination between</li> </ul>                                                                                                |                          |             |
| <ul> <li>neighboring plots are not allowed</li> <li>Basement is allowed</li> <li>Plant room to be screened and setback from</li> </ul>                                                                                           | internal plot design levels and external levels,<br>where the plot interfaces with ROW, open space<br>or waterfront conditions                                                                         |                          |             |
| tower edge min. 3 m<br>• Min. 30% of Building Facade shall be recessed                                                                                                                                                           | Energy Condition                                                                                                                                                                                       |                          |             |
| or projected from the edge of the building <ul> <li>7m Ground Floor Height</li> <li>3.6m for Podium &amp; Typical Floors</li> </ul>                                                                                              | <ul> <li>100% of the interior and exterior lighting is LED</li> <li>Solar panels for all external LED lighting</li> </ul>                                                                              |                          |             |
|                                                                                                                                                                                                                                  | <ul> <li>Solar panels for all water heaters</li> <li>Solar panels for heating Swimming Pools for all<br/>Hotels / Resorts</li> </ul>                                                                   |                          |             |
| Parking                                                                                                                                                                                                                          | Envelope                                                                                                                                                                                               |                          | I           |
| Hotel                                                                                                                                                                                                                            | Plot Boundary                                                                                                                                                                                          |                          | 10 m        |
| No Build Zone                                                                                                                                                                                                                    | Vehicular Access                                                                                                                                                                                       |                          |             |
|                                                                                                                                                                                                                                  | Pedestrian Access                                                                                                                                                                                      |                          | age         |
| Notes:<br>- Overall Average GFA per key = 110m <sup>2</sup><br>- Maximum permissible GFA (Gross Floor Area) is calculated by m<br>- Maximum permissible GFA is defined as all horizontal floor areas                             | nultiplying the total plot area by the FAR.<br>s of the building measured from the exterior surfaces of the outsid                                                                                     |                          | Open Space  |
| <ul> <li>walls including all enclosed air-conditioned spaces and half of the</li> <li>The maximum permissible GFA excludes car parking and vehicu<br/>escape staircase, shafts, garbage room, uncovered/unenclosed to</li> </ul> | e areas of covered balconies and terraces.<br>Ilar circulation, all utilities required by authorities and service providers,<br>terraces and balconies, all plant equipment and service areas on roof, |                          | 0           |
| and telecommunication installations.<br>- Amalgamation or subdivision of plots is upon Master Developer a                                                                                                                        | approval and the applicable fees.                                                                                                                                                                      |                          |             |
| DIA-BF                                                                                                                                                                                                                           | R-0003A                                                                                                                                                                                                |                          |             |
| HOTEL (BEA                                                                                                                                                                                                                       | ACH RESORT)                                                                                                                                                                                            |                          |             |
| L                                                                                                                                                                                                                                |                                                                                                                                                                                                        |                          | L           |