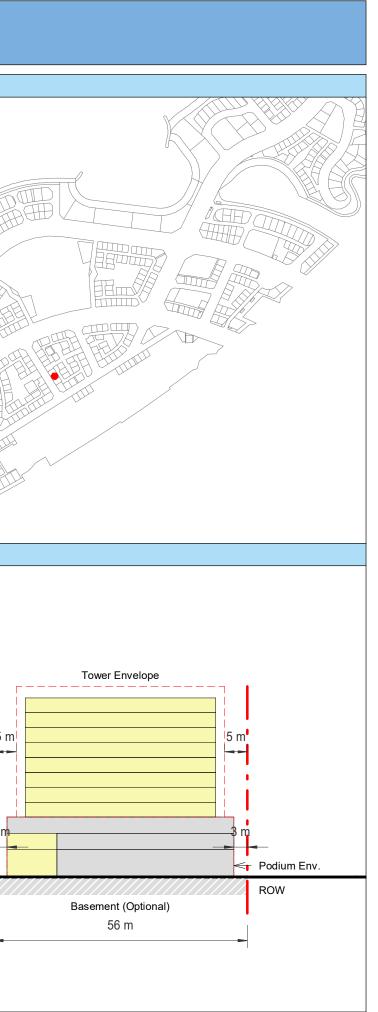

| Plot Regulations                                                                                                                                                                                                                 |                                                                                                                                                                                                        | PLOT PLAN                | MASTER PLAN |
|----------------------------------------------------------------------------------------------------------------------------------------------------------------------------------------------------------------------------------|--------------------------------------------------------------------------------------------------------------------------------------------------------------------------------------------------------|--------------------------|-------------|
| Land Use                                                                                                                                                                                                                         | HOTEL (BEACH RESORT)                                                                                                                                                                                   |                          |             |
| Plot Area                                                                                                                                                                                                                        | 36,470 m <sup>2</sup>                                                                                                                                                                                  |                          |             |
| FAR                                                                                                                                                                                                                              | 1.50                                                                                                                                                                                                   | Open Space Adjacent Plot |             |
| Max. Tower Coverage                                                                                                                                                                                                              | 35%                                                                                                                                                                                                    |                          |             |
| GFA                                                                                                                                                                                                                              | 54,705 m <sup>2</sup>                                                                                                                                                                                  | C                        |             |
| Max. Height                                                                                                                                                                                                                      | G+7                                                                                                                                                                                                    |                          |             |
|                                                                                                                                                                                                                                  |                                                                                                                                                                                                        |                          |             |
|                                                                                                                                                                                                                                  |                                                                                                                                                                                                        |                          |             |
| Setbacks                                                                                                                                                                                                                         |                                                                                                                                                                                                        |                          |             |
| <u>Ground + Tower</u>                                                                                                                                                                                                            |                                                                                                                                                                                                        |                          |             |
| A - 10 m                                                                                                                                                                                                                         |                                                                                                                                                                                                        |                          |             |
| B - 10 m                                                                                                                                                                                                                         |                                                                                                                                                                                                        | ROW                      |             |
| C - 15 m                                                                                                                                                                                                                         |                                                                                                                                                                                                        | 88.23 m                  |             |
| D - 10 m                                                                                                                                                                                                                         |                                                                                                                                                                                                        |                          |             |
| <ul> <li>Maximum Number of Keys 497</li> <li>Minimum Av. Unit Area 110m<sup>2</sup></li> </ul>                                                                                                                                   | <ul> <li>Infrastructure Provisions: Developer shall not<br/>exceed the utility allocation assigned to the plot<br/>and shall comply with connection scheme as</li> </ul>                               | INDICATIVE MASSING       | SECTION     |
| <ul> <li>Leisure Facilities may include Swimming Pool<br/>and / or areas for Outdoor Seating / Activities</li> <li>Site boundary walls / fences along</li> </ul>                                                                 | <ul> <li>provided by Master Developer</li> <li>Plot developer to ensure coordination between</li> </ul>                                                                                                |                          |             |
| <ul> <li>neighboring plots are not allowed</li> <li>Basement is allowed</li> <li>Plant room to be screened and setback from</li> </ul>                                                                                           | internal plot design levels and external levels,<br>where the plot interfaces with ROW, open space<br>or waterfront conditions                                                                         |                          |             |
| tower edge min. 3 m<br>• Min. 30% of Building Facade shall be recessed                                                                                                                                                           | Energy Condition                                                                                                                                                                                       |                          |             |
| or projected from the edge of the building <ul> <li>7m Ground Floor Height</li> <li>3.6m for Podium &amp; Typical Floors</li> </ul>                                                                                              | <ul> <li>100% of the interior and exterior lighting is LED</li> <li>Solar panels for all external LED lighting</li> </ul>                                                                              |                          |             |
|                                                                                                                                                                                                                                  | <ul> <li>Solar panels for all water heaters</li> <li>Solar panels for heating Swimming Pools for all<br/>Hotels / Resorts</li> </ul>                                                                   |                          |             |
| Parking                                                                                                                                                                                                                          | Envelope                                                                                                                                                                                               |                          | I           |
| Hotel                                                                                                                                                                                                                            | Plot Boundary                                                                                                                                                                                          |                          | 10 m        |
| No Build Zone                                                                                                                                                                                                                    | Vehicular Access                                                                                                                                                                                       |                          |             |
|                                                                                                                                                                                                                                  | Pedestrian Access                                                                                                                                                                                      |                          | age         |
| Notes:<br>- Overall Average GFA per key = 110m <sup>2</sup><br>- Maximum permissible GFA (Gross Floor Area) is calculated by m<br>- Maximum permissible GFA is defined as all horizontal floor areas                             | nultiplying the total plot area by the FAR.<br>s of the building measured from the exterior surfaces of the outsid                                                                                     |                          | Open Space  |
| <ul> <li>walls including all enclosed air-conditioned spaces and half of the</li> <li>The maximum permissible GFA excludes car parking and vehicu<br/>escape staircase, shafts, garbage room, uncovered/unenclosed to</li> </ul> | e areas of covered balconies and terraces.<br>Ilar circulation, all utilities required by authorities and service providers,<br>terraces and balconies, all plant equipment and service areas on roof, |                          | 0           |
| and telecommunication installations.<br>- Amalgamation or subdivision of plots is upon Master Developer a                                                                                                                        | approval and the applicable fees.                                                                                                                                                                      |                          |             |
| DIA-BF                                                                                                                                                                                                                           | R-0003A                                                                                                                                                                                                |                          |             |
| HOTEL (BEA                                                                                                                                                                                                                       | ACH RESORT)                                                                                                                                                                                            |                          |             |
| L                                                                                                                                                                                                                                |                                                                                                                                                                                                        |                          | L           |