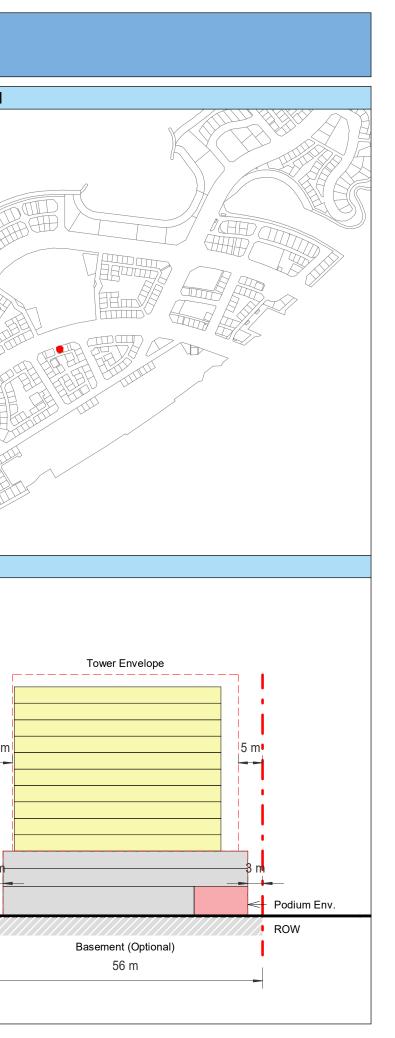

| Plot Regulations                                                                                                                                                                                                                 |                                                                                                                                                                                                        | PLOT PLAN                | MASTER PLAN |
|----------------------------------------------------------------------------------------------------------------------------------------------------------------------------------------------------------------------------------|--------------------------------------------------------------------------------------------------------------------------------------------------------------------------------------------------------|--------------------------|-------------|
| Land Use                                                                                                                                                                                                                         | HOTEL (BEACH RESORT)                                                                                                                                                                                   |                          |             |
| Plot Area                                                                                                                                                                                                                        | 36,470 m <sup>2</sup>                                                                                                                                                                                  |                          |             |
| FAR                                                                                                                                                                                                                              | 1.50                                                                                                                                                                                                   | Open Space Adjacent Plot |             |
| Max. Tower Coverage                                                                                                                                                                                                              | 35%                                                                                                                                                                                                    |                          |             |
| GFA                                                                                                                                                                                                                              | 54,705 m <sup>2</sup>                                                                                                                                                                                  | C                        |             |
| Max. Height                                                                                                                                                                                                                      | G+7                                                                                                                                                                                                    |                          |             |
|                                                                                                                                                                                                                                  |                                                                                                                                                                                                        |                          |             |
|                                                                                                                                                                                                                                  |                                                                                                                                                                                                        |                          |             |
| Setbacks                                                                                                                                                                                                                         |                                                                                                                                                                                                        |                          |             |
| <u>Ground + Tower</u>                                                                                                                                                                                                            |                                                                                                                                                                                                        |                          |             |
| A - 10 m                                                                                                                                                                                                                         |                                                                                                                                                                                                        |                          |             |
| B - 10 m                                                                                                                                                                                                                         |                                                                                                                                                                                                        | ROW                      |             |
| C - 15 m                                                                                                                                                                                                                         |                                                                                                                                                                                                        | 88.23 m                  |             |
| D - 10 m                                                                                                                                                                                                                         |                                                                                                                                                                                                        |                          |             |
| <ul> <li>Maximum Number of Keys 497</li> <li>Minimum Av. Unit Area 110m<sup>2</sup></li> </ul>                                                                                                                                   | <ul> <li>Infrastructure Provisions: Developer shall not<br/>exceed the utility allocation assigned to the plot<br/>and shall comply with connection scheme as</li> </ul>                               | INDICATIVE MASSING       | SECTION     |
| <ul> <li>Leisure Facilities may include Swimming Pool<br/>and / or areas for Outdoor Seating / Activities</li> <li>Site boundary walls / fences along</li> </ul>                                                                 | <ul> <li>provided by Master Developer</li> <li>Plot developer to ensure coordination between</li> </ul>                                                                                                |                          |             |
| <ul> <li>neighboring plots are not allowed</li> <li>Basement is allowed</li> <li>Plant room to be screened and setback from</li> </ul>                                                                                           | internal plot design levels and external levels,<br>where the plot interfaces with ROW, open space<br>or waterfront conditions                                                                         |                          |             |
| tower edge min. 3 m<br>• Min. 30% of Building Facade shall be recessed                                                                                                                                                           | Energy Condition                                                                                                                                                                                       |                          |             |
| or projected from the edge of the building <ul> <li>7m Ground Floor Height</li> <li>3.6m for Podium &amp; Typical Floors</li> </ul>                                                                                              | <ul> <li>100% of the interior and exterior lighting is LED</li> <li>Solar panels for all external LED lighting</li> </ul>                                                                              |                          |             |
|                                                                                                                                                                                                                                  | <ul> <li>Solar panels for all water heaters</li> <li>Solar panels for heating Swimming Pools for all<br/>Hotels / Resorts</li> </ul>                                                                   |                          |             |
| Parking                                                                                                                                                                                                                          | Envelope                                                                                                                                                                                               |                          | I           |
| Hotel                                                                                                                                                                                                                            | Plot Boundary                                                                                                                                                                                          |                          | 10 m        |
| No Build Zone                                                                                                                                                                                                                    | Vehicular Access                                                                                                                                                                                       |                          |             |
|                                                                                                                                                                                                                                  | Pedestrian Access                                                                                                                                                                                      |                          | age         |
| Notes:<br>- Overall Average GFA per key = 110m <sup>2</sup><br>- Maximum permissible GFA (Gross Floor Area) is calculated by m<br>- Maximum permissible GFA is defined as all horizontal floor areas                             | nultiplying the total plot area by the FAR.<br>s of the building measured from the exterior surfaces of the outsid                                                                                     |                          | Open Space  |
| <ul> <li>walls including all enclosed air-conditioned spaces and half of the</li> <li>The maximum permissible GFA excludes car parking and vehicu<br/>escape staircase, shafts, garbage room, uncovered/unenclosed to</li> </ul> | e areas of covered balconies and terraces.<br>Ilar circulation, all utilities required by authorities and service providers,<br>terraces and balconies, all plant equipment and service areas on roof, |                          | 0           |
| and telecommunication installations.<br>- Amalgamation or subdivision of plots is upon Master Developer a                                                                                                                        | approval and the applicable fees.                                                                                                                                                                      |                          |             |
| DIA-BF                                                                                                                                                                                                                           | R-0003A                                                                                                                                                                                                |                          |             |
| HOTEL (BEA                                                                                                                                                                                                                       | ACH RESORT)                                                                                                                                                                                            |                          |             |
| L                                                                                                                                                                                                                                |                                                                                                                                                                                                        |                          | L           |