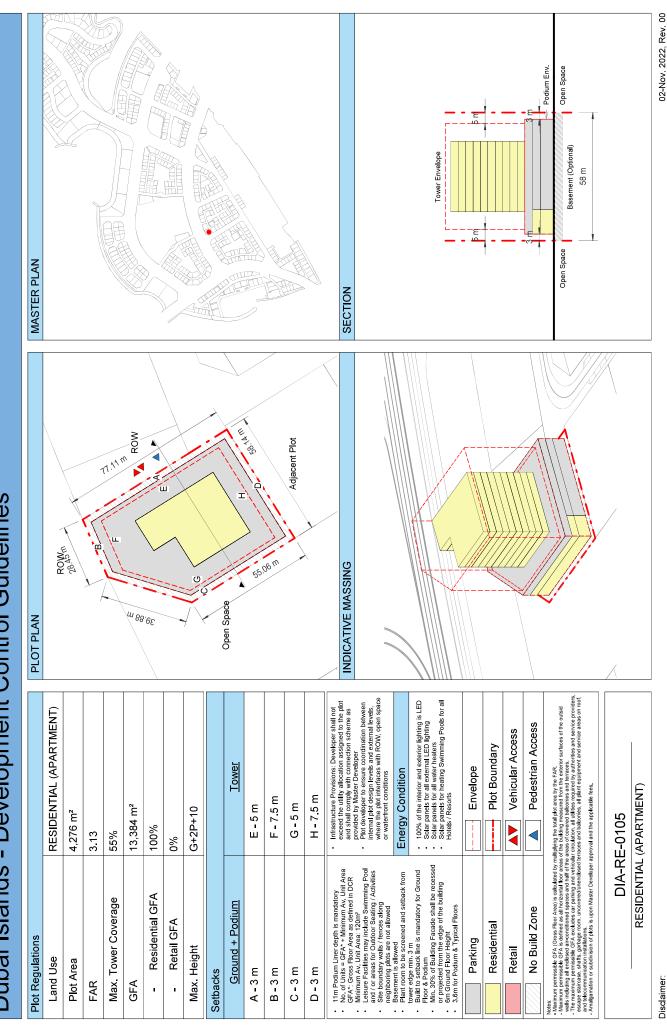

| Plot Regulations                                                                                                                                                                                                                 |                                                                                                                                                                                                        | PLOT PLAN                | MASTER PLAN |
|----------------------------------------------------------------------------------------------------------------------------------------------------------------------------------------------------------------------------------|--------------------------------------------------------------------------------------------------------------------------------------------------------------------------------------------------------|--------------------------|-------------|
| Land Use                                                                                                                                                                                                                         | HOTEL (BEACH RESORT)                                                                                                                                                                                   |                          |             |
| Plot Area                                                                                                                                                                                                                        | 36,470 m <sup>2</sup>                                                                                                                                                                                  |                          |             |
| FAR                                                                                                                                                                                                                              | 1.50                                                                                                                                                                                                   | Open Space Adjacent Plot |             |
| Max. Tower Coverage                                                                                                                                                                                                              | 35%                                                                                                                                                                                                    |                          |             |
| GFA                                                                                                                                                                                                                              | 54,705 m <sup>2</sup>                                                                                                                                                                                  | C                        |             |
| Max. Height                                                                                                                                                                                                                      | G+7                                                                                                                                                                                                    |                          |             |
|                                                                                                                                                                                                                                  |                                                                                                                                                                                                        |                          |             |
|                                                                                                                                                                                                                                  |                                                                                                                                                                                                        |                          |             |
| Setbacks                                                                                                                                                                                                                         |                                                                                                                                                                                                        |                          |             |
| <u>Ground + Tower</u>                                                                                                                                                                                                            |                                                                                                                                                                                                        |                          |             |
| A - 10 m                                                                                                                                                                                                                         |                                                                                                                                                                                                        |                          |             |
| B - 10 m                                                                                                                                                                                                                         |                                                                                                                                                                                                        | ROW                      |             |
| C - 15 m                                                                                                                                                                                                                         |                                                                                                                                                                                                        | 88.23 m                  |             |
| D - 10 m                                                                                                                                                                                                                         |                                                                                                                                                                                                        |                          |             |
| <ul> <li>Maximum Number of Keys 497</li> <li>Minimum Av. Unit Area 110m<sup>2</sup></li> </ul>                                                                                                                                   | <ul> <li>Infrastructure Provisions: Developer shall not<br/>exceed the utility allocation assigned to the plot<br/>and shall comply with connection scheme as</li> </ul>                               | INDICATIVE MASSING       | SECTION     |
| <ul> <li>Leisure Facilities may include Swimming Pool<br/>and / or areas for Outdoor Seating / Activities</li> <li>Site boundary walls / fences along</li> </ul>                                                                 | <ul> <li>provided by Master Developer</li> <li>Plot developer to ensure coordination between</li> </ul>                                                                                                |                          |             |
| <ul> <li>neighboring plots are not allowed</li> <li>Basement is allowed</li> <li>Plant room to be screened and setback from</li> </ul>                                                                                           | internal plot design levels and external levels,<br>where the plot interfaces with ROW, open space<br>or waterfront conditions                                                                         |                          |             |
| tower edge min. 3 m<br>• Min. 30% of Building Facade shall be recessed                                                                                                                                                           | Energy Condition                                                                                                                                                                                       |                          |             |
| or projected from the edge of the building <ul> <li>7m Ground Floor Height</li> <li>3.6m for Podium &amp; Typical Floors</li> </ul>                                                                                              | <ul> <li>100% of the interior and exterior lighting is LED</li> <li>Solar panels for all external LED lighting</li> </ul>                                                                              |                          |             |
|                                                                                                                                                                                                                                  | <ul> <li>Solar panels for all water heaters</li> <li>Solar panels for heating Swimming Pools for all<br/>Hotels / Resorts</li> </ul>                                                                   |                          |             |
| Parking                                                                                                                                                                                                                          | Envelope                                                                                                                                                                                               |                          | I           |
| Hotel                                                                                                                                                                                                                            | Plot Boundary                                                                                                                                                                                          |                          | 10 m        |
| No Build Zone                                                                                                                                                                                                                    | Vehicular Access                                                                                                                                                                                       |                          |             |
|                                                                                                                                                                                                                                  | Pedestrian Access                                                                                                                                                                                      |                          | age         |
| Notes:<br>- Overall Average GFA per key = 110m <sup>2</sup><br>- Maximum permissible GFA (Gross Floor Area) is calculated by m<br>- Maximum permissible GFA is defined as all horizontal floor areas                             | nultiplying the total plot area by the FAR.<br>s of the building measured from the exterior surfaces of the outsid                                                                                     |                          | Open Space  |
| <ul> <li>walls including all enclosed air-conditioned spaces and half of the</li> <li>The maximum permissible GFA excludes car parking and vehicu<br/>escape staircase, shafts, garbage room, uncovered/unenclosed to</li> </ul> | e areas of covered balconies and terraces.<br>Ilar circulation, all utilities required by authorities and service providers,<br>terraces and balconies, all plant equipment and service areas on roof, |                          | 0           |
| and telecommunication installations.<br>- Amalgamation or subdivision of plots is upon Master Developer a                                                                                                                        | approval and the applicable fees.                                                                                                                                                                      |                          |             |
| DIA-BF                                                                                                                                                                                                                           | R-0003A                                                                                                                                                                                                |                          |             |
| HOTEL (BEA                                                                                                                                                                                                                       | ACH RESORT)                                                                                                                                                                                            |                          |             |
| L                                                                                                                                                                                                                                |                                                                                                                                                                                                        |                          | L           |