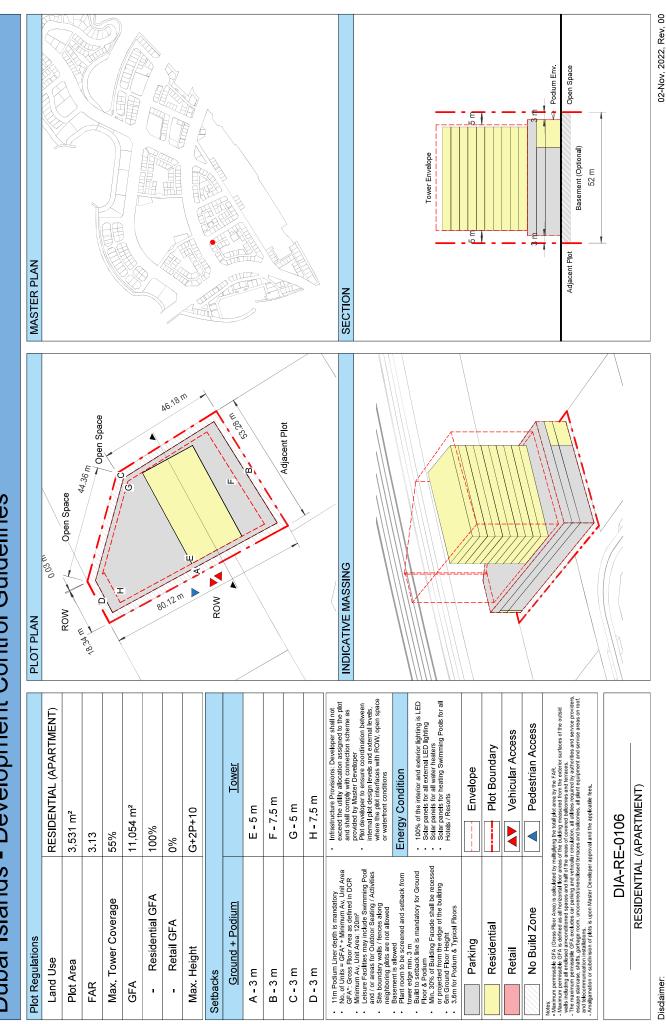

| Plot Regulations                                                                                                                                                                                                                 |                                                                                                                                                                                                        | PLOT PLAN                | MASTER PLAN |
|----------------------------------------------------------------------------------------------------------------------------------------------------------------------------------------------------------------------------------|--------------------------------------------------------------------------------------------------------------------------------------------------------------------------------------------------------|--------------------------|-------------|
| Land Use                                                                                                                                                                                                                         | HOTEL (BEACH RESORT)                                                                                                                                                                                   |                          |             |
| Plot Area                                                                                                                                                                                                                        | 36,470 m <sup>2</sup>                                                                                                                                                                                  |                          |             |
| FAR                                                                                                                                                                                                                              | 1.50                                                                                                                                                                                                   | Open Space Adjacent Plot |             |
| Max. Tower Coverage                                                                                                                                                                                                              | 35%                                                                                                                                                                                                    |                          |             |
| GFA                                                                                                                                                                                                                              | 54,705 m <sup>2</sup>                                                                                                                                                                                  | C                        |             |
| Max. Height                                                                                                                                                                                                                      | G+7                                                                                                                                                                                                    |                          |             |
|                                                                                                                                                                                                                                  |                                                                                                                                                                                                        |                          |             |
|                                                                                                                                                                                                                                  |                                                                                                                                                                                                        |                          |             |
| Setbacks                                                                                                                                                                                                                         |                                                                                                                                                                                                        |                          |             |
| <u>Ground + Tower</u>                                                                                                                                                                                                            |                                                                                                                                                                                                        |                          |             |
| A - 10 m                                                                                                                                                                                                                         |                                                                                                                                                                                                        |                          |             |
| B - 10 m                                                                                                                                                                                                                         |                                                                                                                                                                                                        | ROW                      |             |
| C - 15 m                                                                                                                                                                                                                         |                                                                                                                                                                                                        | 88.23 m                  |             |
| D - 10 m                                                                                                                                                                                                                         |                                                                                                                                                                                                        |                          |             |
| <ul> <li>Maximum Number of Keys 497</li> <li>Minimum Av. Unit Area 110m<sup>2</sup></li> </ul>                                                                                                                                   | <ul> <li>Infrastructure Provisions: Developer shall not<br/>exceed the utility allocation assigned to the plot<br/>and shall comply with connection scheme as</li> </ul>                               | INDICATIVE MASSING       | SECTION     |
| <ul> <li>Leisure Facilities may include Swimming Pool<br/>and / or areas for Outdoor Seating / Activities</li> <li>Site boundary walls / fences along</li> </ul>                                                                 | <ul> <li>provided by Master Developer</li> <li>Plot developer to ensure coordination between</li> </ul>                                                                                                |                          |             |
| <ul> <li>neighboring plots are not allowed</li> <li>Basement is allowed</li> <li>Plant room to be screened and setback from</li> </ul>                                                                                           | internal plot design levels and external levels,<br>where the plot interfaces with ROW, open space<br>or waterfront conditions                                                                         |                          |             |
| tower edge min. 3 m<br>• Min. 30% of Building Facade shall be recessed                                                                                                                                                           | Energy Condition                                                                                                                                                                                       |                          |             |
| or projected from the edge of the building <ul> <li>7m Ground Floor Height</li> <li>3.6m for Podium &amp; Typical Floors</li> </ul>                                                                                              | <ul> <li>100% of the interior and exterior lighting is LED</li> <li>Solar panels for all external LED lighting</li> </ul>                                                                              |                          |             |
|                                                                                                                                                                                                                                  | <ul> <li>Solar panels for all water heaters</li> <li>Solar panels for heating Swimming Pools for all<br/>Hotels / Resorts</li> </ul>                                                                   |                          |             |
| Parking                                                                                                                                                                                                                          | Envelope                                                                                                                                                                                               |                          | I           |
| Hotel                                                                                                                                                                                                                            | Plot Boundary                                                                                                                                                                                          |                          | 10 m        |
| No Build Zone                                                                                                                                                                                                                    | Vehicular Access                                                                                                                                                                                       |                          |             |
|                                                                                                                                                                                                                                  | Pedestrian Access                                                                                                                                                                                      |                          | age         |
| Notes:<br>- Overall Average GFA per key = 110m <sup>2</sup><br>- Maximum permissible GFA (Gross Floor Area) is calculated by m<br>- Maximum permissible GFA is defined as all horizontal floor areas                             | nultiplying the total plot area by the FAR.<br>s of the building measured from the exterior surfaces of the outsid                                                                                     |                          | Open Space  |
| <ul> <li>walls including all enclosed air-conditioned spaces and half of the</li> <li>The maximum permissible GFA excludes car parking and vehicu<br/>escape staircase, shafts, garbage room, uncovered/unenclosed to</li> </ul> | e areas of covered balconies and terraces.<br>Ilar circulation, all utilities required by authorities and service providers,<br>terraces and balconies, all plant equipment and service areas on roof, |                          | 0           |
| and telecommunication installations.<br>- Amalgamation or subdivision of plots is upon Master Developer a                                                                                                                        | approval and the applicable fees.                                                                                                                                                                      |                          |             |
| DIA-BF                                                                                                                                                                                                                           | R-0003A                                                                                                                                                                                                |                          |             |
| HOTEL (BEA                                                                                                                                                                                                                       | ACH RESORT)                                                                                                                                                                                            |                          |             |
| L                                                                                                                                                                                                                                |                                                                                                                                                                                                        |                          | L           |