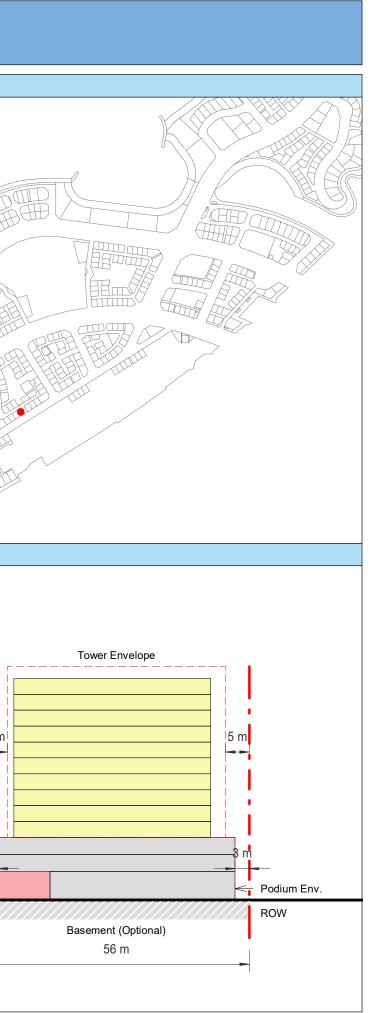

| Plot Regulations                                                                                                                                                                                                                 |                                                                                                                                                                                                        | PLOT PLAN                | MASTER PLAN |
|----------------------------------------------------------------------------------------------------------------------------------------------------------------------------------------------------------------------------------|--------------------------------------------------------------------------------------------------------------------------------------------------------------------------------------------------------|--------------------------|-------------|
| Land Use                                                                                                                                                                                                                         | HOTEL (BEACH RESORT)                                                                                                                                                                                   |                          |             |
| Plot Area                                                                                                                                                                                                                        | 36,470 m <sup>2</sup>                                                                                                                                                                                  |                          |             |
| FAR                                                                                                                                                                                                                              | 1.50                                                                                                                                                                                                   | Open Space Adjacent Plot |             |
| Max. Tower Coverage                                                                                                                                                                                                              | 35%                                                                                                                                                                                                    |                          |             |
| GFA                                                                                                                                                                                                                              | 54,705 m <sup>2</sup>                                                                                                                                                                                  | C                        |             |
| Max. Height                                                                                                                                                                                                                      | G+7                                                                                                                                                                                                    |                          |             |
|                                                                                                                                                                                                                                  |                                                                                                                                                                                                        |                          |             |
|                                                                                                                                                                                                                                  |                                                                                                                                                                                                        |                          |             |
| Setbacks                                                                                                                                                                                                                         |                                                                                                                                                                                                        |                          |             |
| <u>Ground + Tower</u>                                                                                                                                                                                                            |                                                                                                                                                                                                        |                          |             |
| A - 10 m                                                                                                                                                                                                                         |                                                                                                                                                                                                        |                          |             |
| B - 10 m                                                                                                                                                                                                                         |                                                                                                                                                                                                        | ROW                      |             |
| C - 15 m                                                                                                                                                                                                                         |                                                                                                                                                                                                        | 88.23 m                  |             |
| D - 10 m                                                                                                                                                                                                                         |                                                                                                                                                                                                        |                          |             |
| <ul> <li>Maximum Number of Keys 497</li> <li>Minimum Av. Unit Area 110m<sup>2</sup></li> </ul>                                                                                                                                   | <ul> <li>Infrastructure Provisions: Developer shall not<br/>exceed the utility allocation assigned to the plot<br/>and shall comply with connection scheme as</li> </ul>                               | INDICATIVE MASSING       | SECTION     |
| <ul> <li>Leisure Facilities may include Swimming Pool<br/>and / or areas for Outdoor Seating / Activities</li> <li>Site boundary walls / fences along</li> </ul>                                                                 | <ul> <li>provided by Master Developer</li> <li>Plot developer to ensure coordination between</li> </ul>                                                                                                |                          |             |
| <ul> <li>neighboring plots are not allowed</li> <li>Basement is allowed</li> <li>Plant room to be screened and setback from</li> </ul>                                                                                           | internal plot design levels and external levels,<br>where the plot interfaces with ROW, open space<br>or waterfront conditions                                                                         |                          |             |
| tower edge min. 3 m<br>• Min. 30% of Building Facade shall be recessed                                                                                                                                                           | Energy Condition                                                                                                                                                                                       |                          |             |
| or projected from the edge of the building <ul> <li>7m Ground Floor Height</li> <li>3.6m for Podium &amp; Typical Floors</li> </ul>                                                                                              | <ul> <li>100% of the interior and exterior lighting is LED</li> <li>Solar panels for all external LED lighting</li> </ul>                                                                              |                          |             |
|                                                                                                                                                                                                                                  | <ul> <li>Solar panels for all water heaters</li> <li>Solar panels for heating Swimming Pools for all<br/>Hotels / Resorts</li> </ul>                                                                   |                          |             |
| Parking                                                                                                                                                                                                                          | Envelope                                                                                                                                                                                               |                          | I           |
| Hotel                                                                                                                                                                                                                            | Plot Boundary                                                                                                                                                                                          |                          | 10 m        |
| No Build Zone                                                                                                                                                                                                                    | Vehicular Access                                                                                                                                                                                       |                          |             |
|                                                                                                                                                                                                                                  | Pedestrian Access                                                                                                                                                                                      |                          | age         |
| Notes:<br>- Overall Average GFA per key = 110m <sup>2</sup><br>- Maximum permissible GFA (Gross Floor Area) is calculated by m<br>- Maximum permissible GFA is defined as all horizontal floor areas                             | nultiplying the total plot area by the FAR.<br>s of the building measured from the exterior surfaces of the outsid                                                                                     |                          | Open Space  |
| <ul> <li>walls including all enclosed air-conditioned spaces and half of the</li> <li>The maximum permissible GFA excludes car parking and vehicu<br/>escape staircase, shafts, garbage room, uncovered/unenclosed to</li> </ul> | e areas of covered balconies and terraces.<br>Ilar circulation, all utilities required by authorities and service providers,<br>terraces and balconies, all plant equipment and service areas on roof, |                          | 0           |
| and telecommunication installations.<br>- Amalgamation or subdivision of plots is upon Master Developer a                                                                                                                        | approval and the applicable fees.                                                                                                                                                                      |                          |             |
| DIA-BF                                                                                                                                                                                                                           | R-0003A                                                                                                                                                                                                |                          |             |
| HOTEL (BEA                                                                                                                                                                                                                       | ACH RESORT)                                                                                                                                                                                            |                          |             |
| L                                                                                                                                                                                                                                |                                                                                                                                                                                                        |                          | L           |