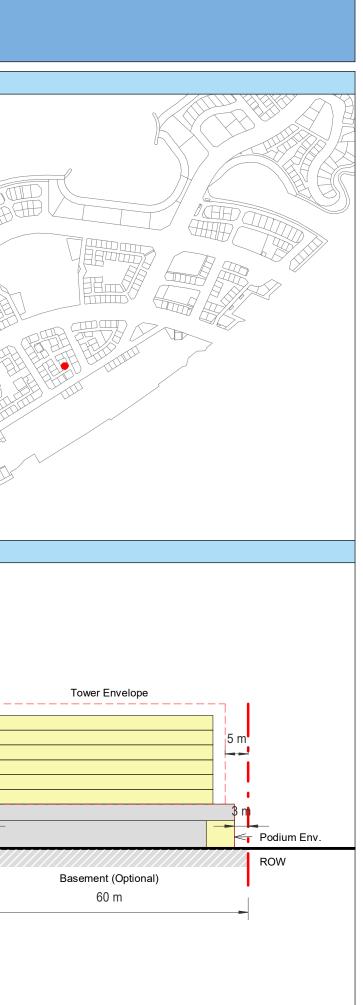

| Plot Regulations                                                                                                                                                                                                                 |                                                                                                                                                                                                        | PLOT PLAN                | MASTER PLAN |
|----------------------------------------------------------------------------------------------------------------------------------------------------------------------------------------------------------------------------------|--------------------------------------------------------------------------------------------------------------------------------------------------------------------------------------------------------|--------------------------|-------------|
| Land Use                                                                                                                                                                                                                         | HOTEL (BEACH RESORT)                                                                                                                                                                                   |                          |             |
| Plot Area                                                                                                                                                                                                                        | 36,470 m <sup>2</sup>                                                                                                                                                                                  |                          |             |
| FAR                                                                                                                                                                                                                              | 1.50                                                                                                                                                                                                   | Open Space Adjacent Plot |             |
| Max. Tower Coverage                                                                                                                                                                                                              | 35%                                                                                                                                                                                                    |                          |             |
| GFA                                                                                                                                                                                                                              | 54,705 m <sup>2</sup>                                                                                                                                                                                  | C                        |             |
| Max. Height                                                                                                                                                                                                                      | G+7                                                                                                                                                                                                    |                          |             |
|                                                                                                                                                                                                                                  |                                                                                                                                                                                                        |                          |             |
|                                                                                                                                                                                                                                  |                                                                                                                                                                                                        |                          |             |
| Setbacks                                                                                                                                                                                                                         |                                                                                                                                                                                                        |                          |             |
| <u>Ground + Tower</u>                                                                                                                                                                                                            |                                                                                                                                                                                                        |                          |             |
| A - 10 m                                                                                                                                                                                                                         |                                                                                                                                                                                                        |                          |             |
| B - 10 m                                                                                                                                                                                                                         |                                                                                                                                                                                                        | ROW                      |             |
| C - 15 m                                                                                                                                                                                                                         |                                                                                                                                                                                                        | 88.23 m                  |             |
| D - 10 m                                                                                                                                                                                                                         |                                                                                                                                                                                                        |                          |             |
| <ul> <li>Maximum Number of Keys 497</li> <li>Minimum Av. Unit Area 110m<sup>2</sup></li> </ul>                                                                                                                                   | <ul> <li>Infrastructure Provisions: Developer shall not<br/>exceed the utility allocation assigned to the plot<br/>and shall comply with connection scheme as</li> </ul>                               | INDICATIVE MASSING       | SECTION     |
| <ul> <li>Leisure Facilities may include Swimming Pool<br/>and / or areas for Outdoor Seating / Activities</li> <li>Site boundary walls / fences along</li> </ul>                                                                 | <ul> <li>provided by Master Developer</li> <li>Plot developer to ensure coordination between</li> </ul>                                                                                                |                          |             |
| <ul> <li>neighboring plots are not allowed</li> <li>Basement is allowed</li> <li>Plant room to be screened and setback from</li> </ul>                                                                                           | internal plot design levels and external levels,<br>where the plot interfaces with ROW, open space<br>or waterfront conditions                                                                         |                          |             |
| tower edge min. 3 m<br>• Min. 30% of Building Facade shall be recessed                                                                                                                                                           | Energy Condition                                                                                                                                                                                       |                          |             |
| or projected from the edge of the building <ul> <li>7m Ground Floor Height</li> <li>3.6m for Podium &amp; Typical Floors</li> </ul>                                                                                              | <ul> <li>100% of the interior and exterior lighting is LED</li> <li>Solar panels for all external LED lighting</li> </ul>                                                                              |                          |             |
|                                                                                                                                                                                                                                  | <ul> <li>Solar panels for all water heaters</li> <li>Solar panels for heating Swimming Pools for all<br/>Hotels / Resorts</li> </ul>                                                                   |                          |             |
| Parking                                                                                                                                                                                                                          | Envelope                                                                                                                                                                                               |                          | I           |
| Hotel                                                                                                                                                                                                                            | Plot Boundary                                                                                                                                                                                          |                          | 10 m        |
| No Build Zone                                                                                                                                                                                                                    | Vehicular Access                                                                                                                                                                                       |                          |             |
|                                                                                                                                                                                                                                  | Pedestrian Access                                                                                                                                                                                      |                          | age         |
| Notes:<br>- Overall Average GFA per key = 110m <sup>2</sup><br>- Maximum permissible GFA (Gross Floor Area) is calculated by m<br>- Maximum permissible GFA is defined as all horizontal floor areas                             | nultiplying the total plot area by the FAR.<br>s of the building measured from the exterior surfaces of the outsid                                                                                     |                          | Open Space  |
| <ul> <li>walls including all enclosed air-conditioned spaces and half of the</li> <li>The maximum permissible GFA excludes car parking and vehicu<br/>escape staircase, shafts, garbage room, uncovered/unenclosed to</li> </ul> | e areas of covered balconies and terraces.<br>Ilar circulation, all utilities required by authorities and service providers,<br>terraces and balconies, all plant equipment and service areas on roof, |                          | 0           |
| and telecommunication installations.<br>- Amalgamation or subdivision of plots is upon Master Developer a                                                                                                                        | approval and the applicable fees.                                                                                                                                                                      |                          |             |
| DIA-BF                                                                                                                                                                                                                           | R-0003A                                                                                                                                                                                                |                          |             |
| HOTEL (BEA                                                                                                                                                                                                                       | ACH RESORT)                                                                                                                                                                                            |                          |             |
| L                                                                                                                                                                                                                                |                                                                                                                                                                                                        |                          | L           |