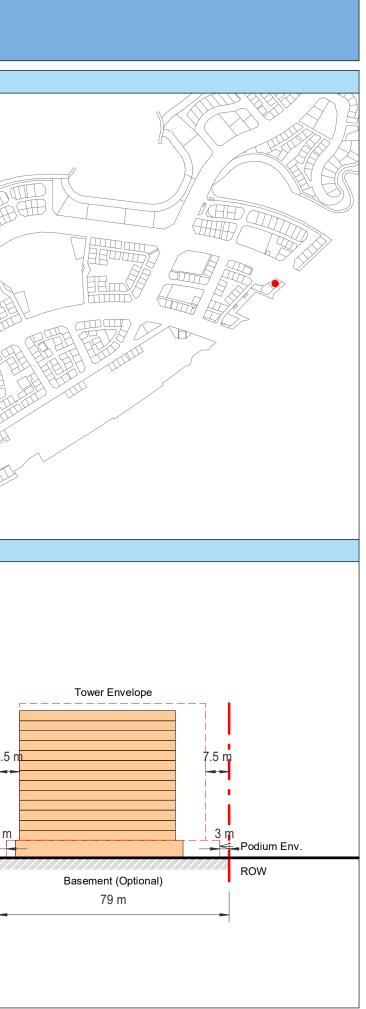

| Plot Regulations                                                                                                                                                                                                                 |                                                                                                                                                                                                        | PLOT PLAN                | MASTER PLAN |
|----------------------------------------------------------------------------------------------------------------------------------------------------------------------------------------------------------------------------------|--------------------------------------------------------------------------------------------------------------------------------------------------------------------------------------------------------|--------------------------|-------------|
| Land Use                                                                                                                                                                                                                         | HOTEL (BEACH RESORT)                                                                                                                                                                                   |                          |             |
| Plot Area                                                                                                                                                                                                                        | 36,470 m <sup>2</sup>                                                                                                                                                                                  |                          |             |
| FAR                                                                                                                                                                                                                              | 1.50                                                                                                                                                                                                   | Open Space Adjacent Plot |             |
| Max. Tower Coverage                                                                                                                                                                                                              | 35%                                                                                                                                                                                                    |                          |             |
| GFA                                                                                                                                                                                                                              | 54,705 m <sup>2</sup>                                                                                                                                                                                  | C                        |             |
| Max. Height                                                                                                                                                                                                                      | G+7                                                                                                                                                                                                    |                          |             |
|                                                                                                                                                                                                                                  |                                                                                                                                                                                                        |                          |             |
|                                                                                                                                                                                                                                  |                                                                                                                                                                                                        |                          |             |
| Setbacks                                                                                                                                                                                                                         |                                                                                                                                                                                                        |                          |             |
| <u>Ground + Tower</u>                                                                                                                                                                                                            |                                                                                                                                                                                                        |                          |             |
| A - 10 m                                                                                                                                                                                                                         |                                                                                                                                                                                                        |                          |             |
| B - 10 m                                                                                                                                                                                                                         |                                                                                                                                                                                                        | ROW                      |             |
| C - 15 m                                                                                                                                                                                                                         |                                                                                                                                                                                                        | 88.23 m                  |             |
| D - 10 m                                                                                                                                                                                                                         |                                                                                                                                                                                                        |                          |             |
| <ul> <li>Maximum Number of Keys 497</li> <li>Minimum Av. Unit Area 110m<sup>2</sup></li> </ul>                                                                                                                                   | <ul> <li>Infrastructure Provisions: Developer shall not<br/>exceed the utility allocation assigned to the plot<br/>and shall comply with connection scheme as</li> </ul>                               | INDICATIVE MASSING       | SECTION     |
| <ul> <li>Leisure Facilities may include Swimming Pool<br/>and / or areas for Outdoor Seating / Activities</li> <li>Site boundary walls / fences along</li> </ul>                                                                 | <ul> <li>provided by Master Developer</li> <li>Plot developer to ensure coordination between</li> </ul>                                                                                                |                          |             |
| <ul> <li>neighboring plots are not allowed</li> <li>Basement is allowed</li> <li>Plant room to be screened and setback from</li> </ul>                                                                                           | internal plot design levels and external levels,<br>where the plot interfaces with ROW, open space<br>or waterfront conditions                                                                         |                          |             |
| tower edge min. 3 m<br>• Min. 30% of Building Facade shall be recessed                                                                                                                                                           | Energy Condition                                                                                                                                                                                       |                          |             |
| or projected from the edge of the building <ul> <li>7m Ground Floor Height</li> <li>3.6m for Podium &amp; Typical Floors</li> </ul>                                                                                              | <ul> <li>100% of the interior and exterior lighting is LED</li> <li>Solar panels for all external LED lighting</li> </ul>                                                                              |                          |             |
|                                                                                                                                                                                                                                  | <ul> <li>Solar panels for all water heaters</li> <li>Solar panels for heating Swimming Pools for all<br/>Hotels / Resorts</li> </ul>                                                                   |                          |             |
| Parking                                                                                                                                                                                                                          | Envelope                                                                                                                                                                                               |                          | I           |
| Hotel                                                                                                                                                                                                                            | Plot Boundary                                                                                                                                                                                          |                          | 10 m        |
| No Build Zone                                                                                                                                                                                                                    | Vehicular Access                                                                                                                                                                                       |                          |             |
|                                                                                                                                                                                                                                  | Pedestrian Access                                                                                                                                                                                      |                          | age         |
| Notes:<br>- Overall Average GFA per key = 110m <sup>2</sup><br>- Maximum permissible GFA (Gross Floor Area) is calculated by m<br>- Maximum permissible GFA is defined as all horizontal floor areas                             | nultiplying the total plot area by the FAR.<br>s of the building measured from the exterior surfaces of the outsid                                                                                     |                          | Open Space  |
| <ul> <li>walls including all enclosed air-conditioned spaces and half of the</li> <li>The maximum permissible GFA excludes car parking and vehicu<br/>escape staircase, shafts, garbage room, uncovered/unenclosed to</li> </ul> | e areas of covered balconies and terraces.<br>Ilar circulation, all utilities required by authorities and service providers,<br>terraces and balconies, all plant equipment and service areas on roof, |                          | 0           |
| and telecommunication installations.<br>- Amalgamation or subdivision of plots is upon Master Developer a                                                                                                                        | approval and the applicable fees.                                                                                                                                                                      |                          |             |
| DIA-BF                                                                                                                                                                                                                           | R-0003A                                                                                                                                                                                                |                          |             |
| HOTEL (BEA                                                                                                                                                                                                                       | ACH RESORT)                                                                                                                                                                                            |                          |             |
| L                                                                                                                                                                                                                                |                                                                                                                                                                                                        |                          | L           |