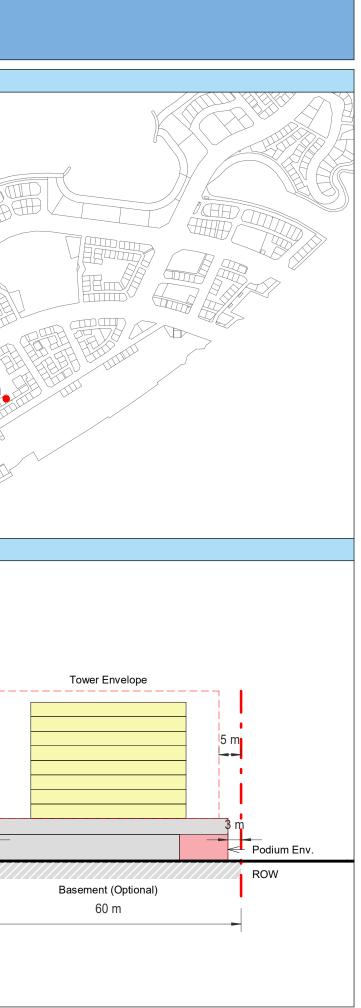

| Plot Regulations                                                                                                                                                                                                                 |                                                                                                                                                                                                        | PLOT PLAN                | MASTER PLAN |
|----------------------------------------------------------------------------------------------------------------------------------------------------------------------------------------------------------------------------------|--------------------------------------------------------------------------------------------------------------------------------------------------------------------------------------------------------|--------------------------|-------------|
| Land Use                                                                                                                                                                                                                         | HOTEL (BEACH RESORT)                                                                                                                                                                                   |                          |             |
| Plot Area                                                                                                                                                                                                                        | 36,470 m <sup>2</sup>                                                                                                                                                                                  |                          |             |
| FAR                                                                                                                                                                                                                              | 1.50                                                                                                                                                                                                   | Open Space Adjacent Plot |             |
| Max. Tower Coverage                                                                                                                                                                                                              | 35%                                                                                                                                                                                                    |                          |             |
| GFA                                                                                                                                                                                                                              | 54,705 m <sup>2</sup>                                                                                                                                                                                  | C                        |             |
| Max. Height                                                                                                                                                                                                                      | G+7                                                                                                                                                                                                    |                          |             |
|                                                                                                                                                                                                                                  |                                                                                                                                                                                                        |                          |             |
|                                                                                                                                                                                                                                  |                                                                                                                                                                                                        |                          |             |
| Setbacks                                                                                                                                                                                                                         |                                                                                                                                                                                                        |                          |             |
| <u>Ground + Tower</u>                                                                                                                                                                                                            |                                                                                                                                                                                                        |                          |             |
| A - 10 m                                                                                                                                                                                                                         |                                                                                                                                                                                                        |                          |             |
| B - 10 m                                                                                                                                                                                                                         |                                                                                                                                                                                                        | ROW                      |             |
| C - 15 m                                                                                                                                                                                                                         |                                                                                                                                                                                                        | 88.23 m                  |             |
| D - 10 m                                                                                                                                                                                                                         |                                                                                                                                                                                                        |                          |             |
| <ul> <li>Maximum Number of Keys 497</li> <li>Minimum Av. Unit Area 110m<sup>2</sup></li> </ul>                                                                                                                                   | <ul> <li>Infrastructure Provisions: Developer shall not<br/>exceed the utility allocation assigned to the plot<br/>and shall comply with connection scheme as</li> </ul>                               | INDICATIVE MASSING       | SECTION     |
| <ul> <li>Leisure Facilities may include Swimming Pool<br/>and / or areas for Outdoor Seating / Activities</li> <li>Site boundary walls / fences along</li> </ul>                                                                 | <ul> <li>provided by Master Developer</li> <li>Plot developer to ensure coordination between</li> </ul>                                                                                                |                          |             |
| <ul> <li>neighboring plots are not allowed</li> <li>Basement is allowed</li> <li>Plant room to be screened and setback from</li> </ul>                                                                                           | internal plot design levels and external levels,<br>where the plot interfaces with ROW, open space<br>or waterfront conditions                                                                         |                          |             |
| tower edge min. 3 m<br>• Min. 30% of Building Facade shall be recessed                                                                                                                                                           | Energy Condition                                                                                                                                                                                       |                          |             |
| or projected from the edge of the building <ul> <li>7m Ground Floor Height</li> <li>3.6m for Podium &amp; Typical Floors</li> </ul>                                                                                              | <ul> <li>100% of the interior and exterior lighting is LED</li> <li>Solar panels for all external LED lighting</li> </ul>                                                                              |                          |             |
|                                                                                                                                                                                                                                  | <ul> <li>Solar panels for all water heaters</li> <li>Solar panels for heating Swimming Pools for all<br/>Hotels / Resorts</li> </ul>                                                                   |                          |             |
| Parking                                                                                                                                                                                                                          | Envelope                                                                                                                                                                                               |                          | I           |
| Hotel                                                                                                                                                                                                                            | Plot Boundary                                                                                                                                                                                          |                          | 10 m        |
| No Build Zone                                                                                                                                                                                                                    | Vehicular Access                                                                                                                                                                                       |                          |             |
|                                                                                                                                                                                                                                  | Pedestrian Access                                                                                                                                                                                      |                          | age         |
| Notes:<br>- Overall Average GFA per key = 110m <sup>2</sup><br>- Maximum permissible GFA (Gross Floor Area) is calculated by m<br>- Maximum permissible GFA is defined as all horizontal floor areas                             | nultiplying the total plot area by the FAR.<br>s of the building measured from the exterior surfaces of the outsid                                                                                     |                          | Open Space  |
| <ul> <li>walls including all enclosed air-conditioned spaces and half of the</li> <li>The maximum permissible GFA excludes car parking and vehicu<br/>escape staircase, shafts, garbage room, uncovered/unenclosed to</li> </ul> | e areas of covered balconies and terraces.<br>Ilar circulation, all utilities required by authorities and service providers,<br>terraces and balconies, all plant equipment and service areas on roof, |                          | 0           |
| and telecommunication installations.<br>- Amalgamation or subdivision of plots is upon Master Developer a                                                                                                                        | approval and the applicable fees.                                                                                                                                                                      |                          |             |
| DIA-BF                                                                                                                                                                                                                           | R-0003A                                                                                                                                                                                                |                          |             |
| HOTEL (BEA                                                                                                                                                                                                                       | ACH RESORT)                                                                                                                                                                                            |                          |             |
| L                                                                                                                                                                                                                                |                                                                                                                                                                                                        |                          | L           |