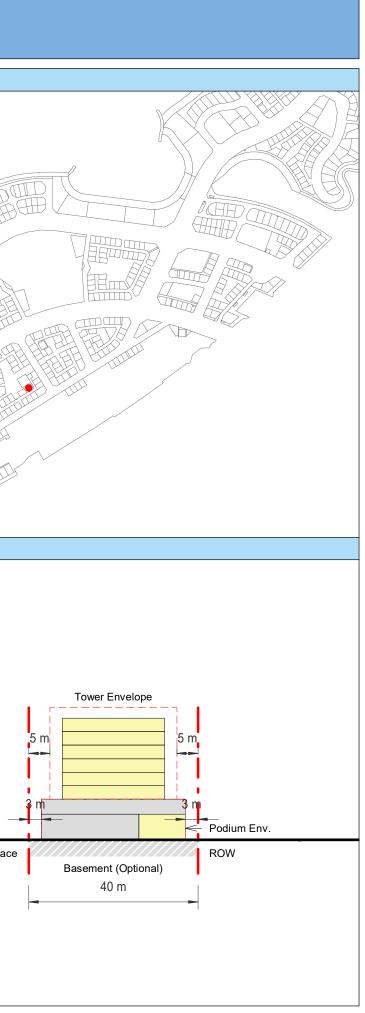

| Plot Regulations                                                                                                                                                                                                                 |                                                                                                                                                                                                        | PLOT PLAN                | MASTER PLAN |
|----------------------------------------------------------------------------------------------------------------------------------------------------------------------------------------------------------------------------------|--------------------------------------------------------------------------------------------------------------------------------------------------------------------------------------------------------|--------------------------|-------------|
| Land Use                                                                                                                                                                                                                         | HOTEL (BEACH RESORT)                                                                                                                                                                                   |                          |             |
| Plot Area                                                                                                                                                                                                                        | 36,470 m <sup>2</sup>                                                                                                                                                                                  |                          |             |
| FAR                                                                                                                                                                                                                              | 1.50                                                                                                                                                                                                   | Open Space Adjacent Plot |             |
| Max. Tower Coverage                                                                                                                                                                                                              | 35%                                                                                                                                                                                                    |                          |             |
| GFA                                                                                                                                                                                                                              | 54,705 m <sup>2</sup>                                                                                                                                                                                  | C                        |             |
| Max. Height                                                                                                                                                                                                                      | G+7                                                                                                                                                                                                    |                          |             |
|                                                                                                                                                                                                                                  |                                                                                                                                                                                                        |                          |             |
|                                                                                                                                                                                                                                  |                                                                                                                                                                                                        |                          |             |
| Setbacks                                                                                                                                                                                                                         |                                                                                                                                                                                                        |                          |             |
| <u>Ground + Tower</u>                                                                                                                                                                                                            |                                                                                                                                                                                                        |                          |             |
| A - 10 m                                                                                                                                                                                                                         |                                                                                                                                                                                                        |                          |             |
| B - 10 m                                                                                                                                                                                                                         |                                                                                                                                                                                                        | ROW                      |             |
| C - 15 m                                                                                                                                                                                                                         |                                                                                                                                                                                                        | 88.23 m                  |             |
| D - 10 m                                                                                                                                                                                                                         |                                                                                                                                                                                                        |                          |             |
| <ul> <li>Maximum Number of Keys 497</li> <li>Minimum Av. Unit Area 110m<sup>2</sup></li> </ul>                                                                                                                                   | <ul> <li>Infrastructure Provisions: Developer shall not<br/>exceed the utility allocation assigned to the plot<br/>and shall comply with connection scheme as</li> </ul>                               | INDICATIVE MASSING       | SECTION     |
| <ul> <li>Leisure Facilities may include Swimming Pool<br/>and / or areas for Outdoor Seating / Activities</li> <li>Site boundary walls / fences along</li> </ul>                                                                 | <ul> <li>provided by Master Developer</li> <li>Plot developer to ensure coordination between</li> </ul>                                                                                                |                          |             |
| <ul> <li>neighboring plots are not allowed</li> <li>Basement is allowed</li> <li>Plant room to be screened and setback from</li> </ul>                                                                                           | internal plot design levels and external levels,<br>where the plot interfaces with ROW, open space<br>or waterfront conditions                                                                         |                          |             |
| tower edge min. 3 m<br>• Min. 30% of Building Facade shall be recessed                                                                                                                                                           | Energy Condition                                                                                                                                                                                       |                          |             |
| or projected from the edge of the building <ul> <li>7m Ground Floor Height</li> <li>3.6m for Podium &amp; Typical Floors</li> </ul>                                                                                              | <ul> <li>100% of the interior and exterior lighting is LED</li> <li>Solar panels for all external LED lighting</li> </ul>                                                                              |                          |             |
|                                                                                                                                                                                                                                  | <ul> <li>Solar panels for all water heaters</li> <li>Solar panels for heating Swimming Pools for all<br/>Hotels / Resorts</li> </ul>                                                                   |                          |             |
| Parking                                                                                                                                                                                                                          | Envelope                                                                                                                                                                                               |                          | I           |
| Hotel                                                                                                                                                                                                                            | Plot Boundary                                                                                                                                                                                          |                          | 10 m        |
| No Build Zone                                                                                                                                                                                                                    | Vehicular Access                                                                                                                                                                                       |                          |             |
|                                                                                                                                                                                                                                  | Pedestrian Access                                                                                                                                                                                      |                          | age         |
| Notes:<br>- Overall Average GFA per key = 110m <sup>2</sup><br>- Maximum permissible GFA (Gross Floor Area) is calculated by m<br>- Maximum permissible GFA is defined as all horizontal floor areas                             | nultiplying the total plot area by the FAR.<br>s of the building measured from the exterior surfaces of the outsid                                                                                     |                          | Open Space  |
| <ul> <li>walls including all enclosed air-conditioned spaces and half of the</li> <li>The maximum permissible GFA excludes car parking and vehicu<br/>escape staircase, shafts, garbage room, uncovered/unenclosed to</li> </ul> | e areas of covered balconies and terraces.<br>Ilar circulation, all utilities required by authorities and service providers,<br>terraces and balconies, all plant equipment and service areas on roof, |                          | 0           |
| and telecommunication installations.<br>- Amalgamation or subdivision of plots is upon Master Developer a                                                                                                                        | approval and the applicable fees.                                                                                                                                                                      |                          |             |
| DIA-BF                                                                                                                                                                                                                           | R-0003A                                                                                                                                                                                                |                          |             |
| HOTEL (BEA                                                                                                                                                                                                                       | ACH RESORT)                                                                                                                                                                                            |                          |             |
| L                                                                                                                                                                                                                                |                                                                                                                                                                                                        |                          | L           |