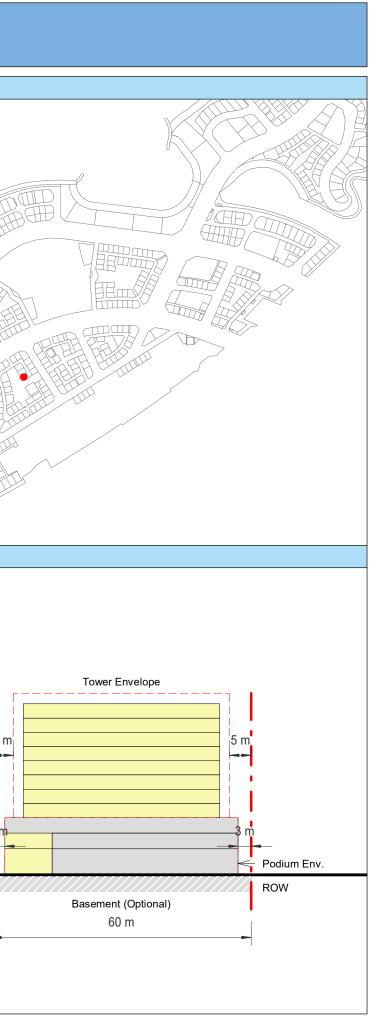

| Plot Regulations                                                                                                                                                                                                                 |                                                                                                                                                                                                        | PLOT PLAN                | MASTER PLAN |
|----------------------------------------------------------------------------------------------------------------------------------------------------------------------------------------------------------------------------------|--------------------------------------------------------------------------------------------------------------------------------------------------------------------------------------------------------|--------------------------|-------------|
| Land Use                                                                                                                                                                                                                         | HOTEL (BEACH RESORT)                                                                                                                                                                                   |                          |             |
| Plot Area                                                                                                                                                                                                                        | 36,470 m <sup>2</sup>                                                                                                                                                                                  |                          |             |
| FAR                                                                                                                                                                                                                              | 1.50                                                                                                                                                                                                   | Open Space Adjacent Plot |             |
| Max. Tower Coverage                                                                                                                                                                                                              | 35%                                                                                                                                                                                                    |                          |             |
| GFA                                                                                                                                                                                                                              | 54,705 m <sup>2</sup>                                                                                                                                                                                  | C                        |             |
| Max. Height                                                                                                                                                                                                                      | G+7                                                                                                                                                                                                    |                          |             |
|                                                                                                                                                                                                                                  |                                                                                                                                                                                                        |                          |             |
|                                                                                                                                                                                                                                  |                                                                                                                                                                                                        |                          |             |
| Setbacks                                                                                                                                                                                                                         |                                                                                                                                                                                                        |                          |             |
| <u>Ground + Tower</u>                                                                                                                                                                                                            |                                                                                                                                                                                                        |                          |             |
| A - 10 m                                                                                                                                                                                                                         |                                                                                                                                                                                                        |                          |             |
| B - 10 m                                                                                                                                                                                                                         |                                                                                                                                                                                                        | ROW                      |             |
| C - 15 m                                                                                                                                                                                                                         |                                                                                                                                                                                                        | 88.23 m                  |             |
| D - 10 m                                                                                                                                                                                                                         |                                                                                                                                                                                                        |                          |             |
| <ul> <li>Maximum Number of Keys 497</li> <li>Minimum Av. Unit Area 110m<sup>2</sup></li> </ul>                                                                                                                                   | <ul> <li>Infrastructure Provisions: Developer shall not<br/>exceed the utility allocation assigned to the plot<br/>and shall comply with connection scheme as</li> </ul>                               | INDICATIVE MASSING       | SECTION     |
| <ul> <li>Leisure Facilities may include Swimming Pool<br/>and / or areas for Outdoor Seating / Activities</li> <li>Site boundary walls / fences along</li> </ul>                                                                 | <ul> <li>provided by Master Developer</li> <li>Plot developer to ensure coordination between</li> </ul>                                                                                                |                          |             |
| <ul> <li>neighboring plots are not allowed</li> <li>Basement is allowed</li> <li>Plant room to be screened and setback from</li> </ul>                                                                                           | internal plot design levels and external levels,<br>where the plot interfaces with ROW, open space<br>or waterfront conditions                                                                         |                          |             |
| tower edge min. 3 m<br>• Min. 30% of Building Facade shall be recessed                                                                                                                                                           | Energy Condition                                                                                                                                                                                       |                          |             |
| or projected from the edge of the building <ul> <li>7m Ground Floor Height</li> <li>3.6m for Podium &amp; Typical Floors</li> </ul>                                                                                              | <ul> <li>100% of the interior and exterior lighting is LED</li> <li>Solar panels for all external LED lighting</li> </ul>                                                                              |                          |             |
|                                                                                                                                                                                                                                  | <ul> <li>Solar panels for all water heaters</li> <li>Solar panels for heating Swimming Pools for all<br/>Hotels / Resorts</li> </ul>                                                                   |                          |             |
| Parking                                                                                                                                                                                                                          | Envelope                                                                                                                                                                                               |                          | I           |
| Hotel                                                                                                                                                                                                                            | Plot Boundary                                                                                                                                                                                          |                          | 10 m        |
| No Build Zone                                                                                                                                                                                                                    | Vehicular Access                                                                                                                                                                                       |                          |             |
|                                                                                                                                                                                                                                  | Pedestrian Access                                                                                                                                                                                      |                          | age         |
| Notes:<br>- Overall Average GFA per key = 110m <sup>2</sup><br>- Maximum permissible GFA (Gross Floor Area) is calculated by m<br>- Maximum permissible GFA is defined as all horizontal floor areas                             | nultiplying the total plot area by the FAR.<br>s of the building measured from the exterior surfaces of the outsid                                                                                     |                          | Open Space  |
| <ul> <li>walls including all enclosed air-conditioned spaces and half of the</li> <li>The maximum permissible GFA excludes car parking and vehicu<br/>escape staircase, shafts, garbage room, uncovered/unenclosed to</li> </ul> | e areas of covered balconies and terraces.<br>Ilar circulation, all utilities required by authorities and service providers,<br>terraces and balconies, all plant equipment and service areas on roof, |                          | 0           |
| and telecommunication installations.<br>- Amalgamation or subdivision of plots is upon Master Developer a                                                                                                                        | approval and the applicable fees.                                                                                                                                                                      |                          |             |
| DIA-BF                                                                                                                                                                                                                           | R-0003A                                                                                                                                                                                                |                          |             |
| HOTEL (BEA                                                                                                                                                                                                                       | ACH RESORT)                                                                                                                                                                                            |                          |             |
| L                                                                                                                                                                                                                                |                                                                                                                                                                                                        |                          | L           |