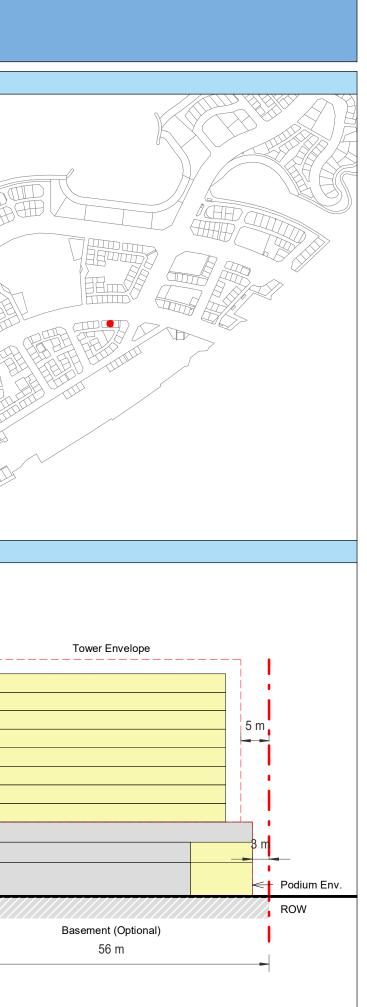

| Plot Regulations                                                                                                                                                                                                                 |                                                                                                                                                                                                        | PLOT PLAN                | MASTER PLAN |
|----------------------------------------------------------------------------------------------------------------------------------------------------------------------------------------------------------------------------------|--------------------------------------------------------------------------------------------------------------------------------------------------------------------------------------------------------|--------------------------|-------------|
| Land Use                                                                                                                                                                                                                         | HOTEL (BEACH RESORT)                                                                                                                                                                                   |                          |             |
| Plot Area                                                                                                                                                                                                                        | 36,470 m <sup>2</sup>                                                                                                                                                                                  |                          |             |
| FAR                                                                                                                                                                                                                              | 1.50                                                                                                                                                                                                   | Open Space Adjacent Plot |             |
| Max. Tower Coverage                                                                                                                                                                                                              | 35%                                                                                                                                                                                                    |                          |             |
| GFA                                                                                                                                                                                                                              | 54,705 m <sup>2</sup>                                                                                                                                                                                  | C                        |             |
| Max. Height                                                                                                                                                                                                                      | G+7                                                                                                                                                                                                    |                          |             |
|                                                                                                                                                                                                                                  |                                                                                                                                                                                                        |                          |             |
|                                                                                                                                                                                                                                  |                                                                                                                                                                                                        |                          |             |
| Setbacks                                                                                                                                                                                                                         |                                                                                                                                                                                                        |                          |             |
| <u>Ground + Tower</u>                                                                                                                                                                                                            |                                                                                                                                                                                                        |                          |             |
| A - 10 m                                                                                                                                                                                                                         |                                                                                                                                                                                                        |                          |             |
| B - 10 m                                                                                                                                                                                                                         |                                                                                                                                                                                                        | ROW                      |             |
| C - 15 m                                                                                                                                                                                                                         |                                                                                                                                                                                                        | 88.23 m                  |             |
| D - 10 m                                                                                                                                                                                                                         |                                                                                                                                                                                                        |                          |             |
| <ul> <li>Maximum Number of Keys 497</li> <li>Minimum Av. Unit Area 110m<sup>2</sup></li> </ul>                                                                                                                                   | <ul> <li>Infrastructure Provisions: Developer shall not<br/>exceed the utility allocation assigned to the plot<br/>and shall comply with connection scheme as</li> </ul>                               | INDICATIVE MASSING       | SECTION     |
| <ul> <li>Leisure Facilities may include Swimming Pool<br/>and / or areas for Outdoor Seating / Activities</li> <li>Site boundary walls / fences along</li> </ul>                                                                 | <ul> <li>provided by Master Developer</li> <li>Plot developer to ensure coordination between</li> </ul>                                                                                                |                          |             |
| <ul> <li>neighboring plots are not allowed</li> <li>Basement is allowed</li> <li>Plant room to be screened and setback from</li> </ul>                                                                                           | internal plot design levels and external levels,<br>where the plot interfaces with ROW, open space<br>or waterfront conditions                                                                         |                          |             |
| tower edge min. 3 m<br>• Min. 30% of Building Facade shall be recessed                                                                                                                                                           | Energy Condition                                                                                                                                                                                       |                          |             |
| or projected from the edge of the building <ul> <li>7m Ground Floor Height</li> <li>3.6m for Podium &amp; Typical Floors</li> </ul>                                                                                              | <ul> <li>100% of the interior and exterior lighting is LED</li> <li>Solar panels for all external LED lighting</li> </ul>                                                                              |                          |             |
|                                                                                                                                                                                                                                  | <ul> <li>Solar panels for all water heaters</li> <li>Solar panels for heating Swimming Pools for all<br/>Hotels / Resorts</li> </ul>                                                                   |                          |             |
| Parking                                                                                                                                                                                                                          | Envelope                                                                                                                                                                                               |                          | I           |
| Hotel                                                                                                                                                                                                                            | Plot Boundary                                                                                                                                                                                          |                          | 10 m        |
| No Build Zone                                                                                                                                                                                                                    | Vehicular Access                                                                                                                                                                                       |                          |             |
|                                                                                                                                                                                                                                  | Pedestrian Access                                                                                                                                                                                      |                          | age         |
| Notes:<br>- Overall Average GFA per key = 110m <sup>2</sup><br>- Maximum permissible GFA (Gross Floor Area) is calculated by m<br>- Maximum permissible GFA is defined as all horizontal floor areas                             | nultiplying the total plot area by the FAR.<br>s of the building measured from the exterior surfaces of the outsid                                                                                     |                          | Open Space  |
| <ul> <li>walls including all enclosed air-conditioned spaces and half of the</li> <li>The maximum permissible GFA excludes car parking and vehicu<br/>escape staircase, shafts, garbage room, uncovered/unenclosed to</li> </ul> | e areas of covered balconies and terraces.<br>Ilar circulation, all utilities required by authorities and service providers,<br>terraces and balconies, all plant equipment and service areas on roof, |                          | 0           |
| and telecommunication installations.<br>- Amalgamation or subdivision of plots is upon Master Developer a                                                                                                                        | approval and the applicable fees.                                                                                                                                                                      |                          |             |
| DIA-BF                                                                                                                                                                                                                           | R-0003A                                                                                                                                                                                                |                          |             |
| HOTEL (BEA                                                                                                                                                                                                                       | ACH RESORT)                                                                                                                                                                                            |                          |             |
| L                                                                                                                                                                                                                                |                                                                                                                                                                                                        |                          | L           |