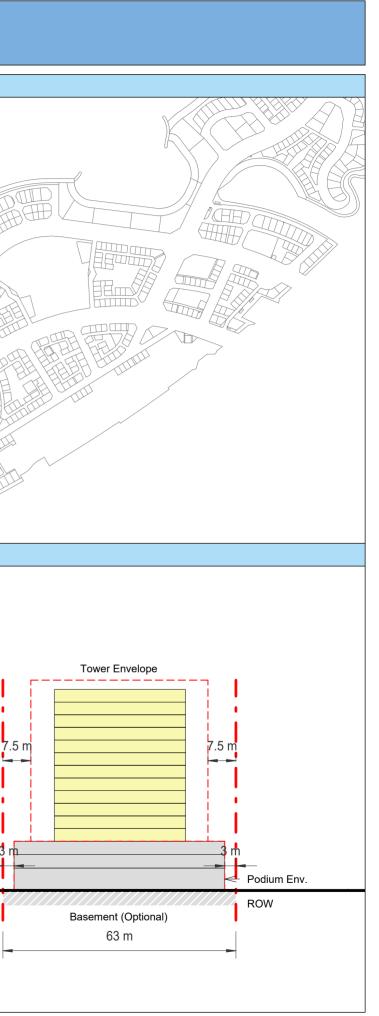

| Plot Regulations                                                                                                                                                                                                                 |                                                                                                                                                                                                        | PLOT PLAN                | MASTER PLAN |
|----------------------------------------------------------------------------------------------------------------------------------------------------------------------------------------------------------------------------------|--------------------------------------------------------------------------------------------------------------------------------------------------------------------------------------------------------|--------------------------|-------------|
| Land Use                                                                                                                                                                                                                         | HOTEL (BEACH RESORT)                                                                                                                                                                                   |                          |             |
| Plot Area                                                                                                                                                                                                                        | 36,470 m <sup>2</sup>                                                                                                                                                                                  |                          |             |
| FAR                                                                                                                                                                                                                              | 1.50                                                                                                                                                                                                   | Open Space Adjacent Plot |             |
| Max. Tower Coverage                                                                                                                                                                                                              | 35%                                                                                                                                                                                                    |                          |             |
| GFA                                                                                                                                                                                                                              | 54,705 m <sup>2</sup>                                                                                                                                                                                  | C                        |             |
| Max. Height                                                                                                                                                                                                                      | G+7                                                                                                                                                                                                    |                          |             |
|                                                                                                                                                                                                                                  |                                                                                                                                                                                                        |                          |             |
|                                                                                                                                                                                                                                  |                                                                                                                                                                                                        |                          |             |
| Setbacks                                                                                                                                                                                                                         |                                                                                                                                                                                                        |                          |             |
| <u>Ground + Tower</u>                                                                                                                                                                                                            |                                                                                                                                                                                                        |                          |             |
| A - 10 m                                                                                                                                                                                                                         |                                                                                                                                                                                                        |                          |             |
| B - 10 m                                                                                                                                                                                                                         |                                                                                                                                                                                                        | ROW                      |             |
| C - 15 m                                                                                                                                                                                                                         |                                                                                                                                                                                                        | 88.23 m                  |             |
| D - 10 m                                                                                                                                                                                                                         |                                                                                                                                                                                                        |                          |             |
| <ul> <li>Maximum Number of Keys 497</li> <li>Minimum Av. Unit Area 110m<sup>2</sup></li> </ul>                                                                                                                                   | <ul> <li>Infrastructure Provisions: Developer shall not<br/>exceed the utility allocation assigned to the plot<br/>and shall comply with connection scheme as</li> </ul>                               | INDICATIVE MASSING       | SECTION     |
| <ul> <li>Leisure Facilities may include Swimming Pool<br/>and / or areas for Outdoor Seating / Activities</li> <li>Site boundary walls / fences along</li> </ul>                                                                 | <ul> <li>provided by Master Developer</li> <li>Plot developer to ensure coordination between</li> </ul>                                                                                                |                          |             |
| <ul> <li>neighboring plots are not allowed</li> <li>Basement is allowed</li> <li>Plant room to be screened and setback from</li> </ul>                                                                                           | internal plot design levels and external levels,<br>where the plot interfaces with ROW, open space<br>or waterfront conditions                                                                         |                          |             |
| tower edge min. 3 m<br>• Min. 30% of Building Facade shall be recessed                                                                                                                                                           | Energy Condition                                                                                                                                                                                       |                          |             |
| or projected from the edge of the building <ul> <li>7m Ground Floor Height</li> <li>3.6m for Podium &amp; Typical Floors</li> </ul>                                                                                              | <ul> <li>100% of the interior and exterior lighting is LED</li> <li>Solar panels for all external LED lighting</li> </ul>                                                                              |                          |             |
|                                                                                                                                                                                                                                  | <ul> <li>Solar panels for all water heaters</li> <li>Solar panels for heating Swimming Pools for all<br/>Hotels / Resorts</li> </ul>                                                                   |                          |             |
| Parking                                                                                                                                                                                                                          | Envelope                                                                                                                                                                                               |                          | I           |
| Hotel                                                                                                                                                                                                                            | Plot Boundary                                                                                                                                                                                          |                          | 10 m        |
| No Build Zone                                                                                                                                                                                                                    | Vehicular Access                                                                                                                                                                                       |                          |             |
|                                                                                                                                                                                                                                  | Pedestrian Access                                                                                                                                                                                      |                          | age         |
| Notes:<br>- Overall Average GFA per key = 110m <sup>2</sup><br>- Maximum permissible GFA (Gross Floor Area) is calculated by m<br>- Maximum permissible GFA is defined as all horizontal floor areas                             | nultiplying the total plot area by the FAR.<br>s of the building measured from the exterior surfaces of the outsid                                                                                     |                          | Open Space  |
| <ul> <li>walls including all enclosed air-conditioned spaces and half of the</li> <li>The maximum permissible GFA excludes car parking and vehicu<br/>escape staircase, shafts, garbage room, uncovered/unenclosed to</li> </ul> | e areas of covered balconies and terraces.<br>Ilar circulation, all utilities required by authorities and service providers,<br>terraces and balconies, all plant equipment and service areas on roof, |                          | 0           |
| and telecommunication installations.<br>- Amalgamation or subdivision of plots is upon Master Developer a                                                                                                                        | approval and the applicable fees.                                                                                                                                                                      |                          |             |
| DIA-BF                                                                                                                                                                                                                           | R-0003A                                                                                                                                                                                                |                          |             |
| HOTEL (BEA                                                                                                                                                                                                                       | ACH RESORT)                                                                                                                                                                                            |                          |             |
| L                                                                                                                                                                                                                                |                                                                                                                                                                                                        |                          | L           |