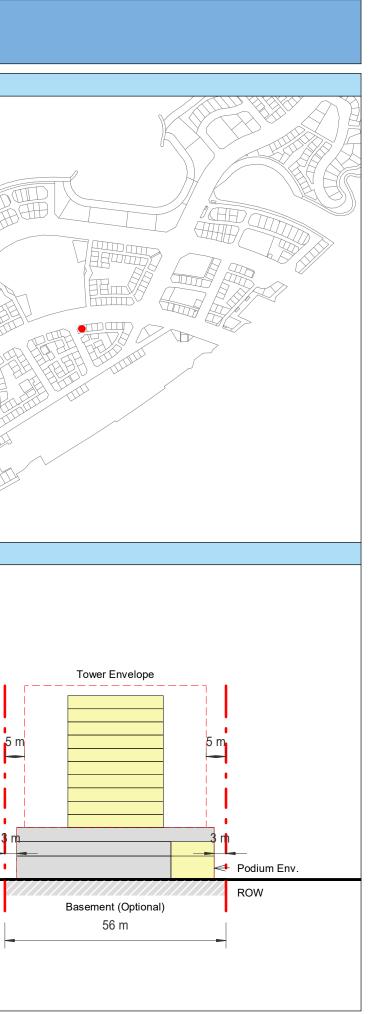

| Plot Regulations                                                                                                                                                                                                                 |                                                                                                                                                                                                        | PLOT PLAN                | MASTER PLAN |
|----------------------------------------------------------------------------------------------------------------------------------------------------------------------------------------------------------------------------------|--------------------------------------------------------------------------------------------------------------------------------------------------------------------------------------------------------|--------------------------|-------------|
| Land Use                                                                                                                                                                                                                         | HOTEL (BEACH RESORT)                                                                                                                                                                                   |                          |             |
| Plot Area                                                                                                                                                                                                                        | 36,470 m <sup>2</sup>                                                                                                                                                                                  |                          |             |
| FAR                                                                                                                                                                                                                              | 1.50                                                                                                                                                                                                   | Open Space Adjacent Plot |             |
| Max. Tower Coverage                                                                                                                                                                                                              | 35%                                                                                                                                                                                                    |                          |             |
| GFA                                                                                                                                                                                                                              | 54,705 m <sup>2</sup>                                                                                                                                                                                  | C                        |             |
| Max. Height                                                                                                                                                                                                                      | G+7                                                                                                                                                                                                    |                          |             |
|                                                                                                                                                                                                                                  |                                                                                                                                                                                                        |                          |             |
|                                                                                                                                                                                                                                  |                                                                                                                                                                                                        |                          |             |
| Setbacks                                                                                                                                                                                                                         |                                                                                                                                                                                                        |                          |             |
| <u>Ground + Tower</u>                                                                                                                                                                                                            |                                                                                                                                                                                                        |                          |             |
| A - 10 m                                                                                                                                                                                                                         |                                                                                                                                                                                                        |                          |             |
| B - 10 m                                                                                                                                                                                                                         |                                                                                                                                                                                                        | ROW                      |             |
| C - 15 m                                                                                                                                                                                                                         |                                                                                                                                                                                                        | 88.23 m                  |             |
| D - 10 m                                                                                                                                                                                                                         |                                                                                                                                                                                                        |                          |             |
| <ul> <li>Maximum Number of Keys 497</li> <li>Minimum Av. Unit Area 110m<sup>2</sup></li> </ul>                                                                                                                                   | <ul> <li>Infrastructure Provisions: Developer shall not<br/>exceed the utility allocation assigned to the plot<br/>and shall comply with connection scheme as</li> </ul>                               | INDICATIVE MASSING       | SECTION     |
| <ul> <li>Leisure Facilities may include Swimming Pool<br/>and / or areas for Outdoor Seating / Activities</li> <li>Site boundary walls / fences along</li> </ul>                                                                 | <ul> <li>provided by Master Developer</li> <li>Plot developer to ensure coordination between</li> </ul>                                                                                                |                          |             |
| <ul> <li>neighboring plots are not allowed</li> <li>Basement is allowed</li> <li>Plant room to be screened and setback from</li> </ul>                                                                                           | internal plot design levels and external levels,<br>where the plot interfaces with ROW, open space<br>or waterfront conditions                                                                         |                          |             |
| tower edge min. 3 m<br>• Min. 30% of Building Facade shall be recessed                                                                                                                                                           | Energy Condition                                                                                                                                                                                       |                          |             |
| or projected from the edge of the building <ul> <li>7m Ground Floor Height</li> <li>3.6m for Podium &amp; Typical Floors</li> </ul>                                                                                              | <ul> <li>100% of the interior and exterior lighting is LED</li> <li>Solar panels for all external LED lighting</li> </ul>                                                                              |                          |             |
|                                                                                                                                                                                                                                  | <ul> <li>Solar panels for all water heaters</li> <li>Solar panels for heating Swimming Pools for all<br/>Hotels / Resorts</li> </ul>                                                                   |                          |             |
| Parking                                                                                                                                                                                                                          | Envelope                                                                                                                                                                                               |                          | I           |
| Hotel                                                                                                                                                                                                                            | Plot Boundary                                                                                                                                                                                          |                          | 10 m        |
| No Build Zone                                                                                                                                                                                                                    | Vehicular Access                                                                                                                                                                                       |                          |             |
|                                                                                                                                                                                                                                  | Pedestrian Access                                                                                                                                                                                      |                          | age         |
| Notes:<br>- Overall Average GFA per key = 110m <sup>2</sup><br>- Maximum permissible GFA (Gross Floor Area) is calculated by m<br>- Maximum permissible GFA is defined as all horizontal floor areas                             | nultiplying the total plot area by the FAR.<br>s of the building measured from the exterior surfaces of the outsid                                                                                     |                          | Open Space  |
| <ul> <li>walls including all enclosed air-conditioned spaces and half of the</li> <li>The maximum permissible GFA excludes car parking and vehicu<br/>escape staircase, shafts, garbage room, uncovered/unenclosed to</li> </ul> | e areas of covered balconies and terraces.<br>Ilar circulation, all utilities required by authorities and service providers,<br>terraces and balconies, all plant equipment and service areas on roof, |                          | 0           |
| and telecommunication installations.<br>- Amalgamation or subdivision of plots is upon Master Developer a                                                                                                                        | approval and the applicable fees.                                                                                                                                                                      |                          |             |
| DIA-BF                                                                                                                                                                                                                           | R-0003A                                                                                                                                                                                                |                          |             |
| HOTEL (BEA                                                                                                                                                                                                                       | ACH RESORT)                                                                                                                                                                                            |                          |             |
| L                                                                                                                                                                                                                                |                                                                                                                                                                                                        |                          | L           |