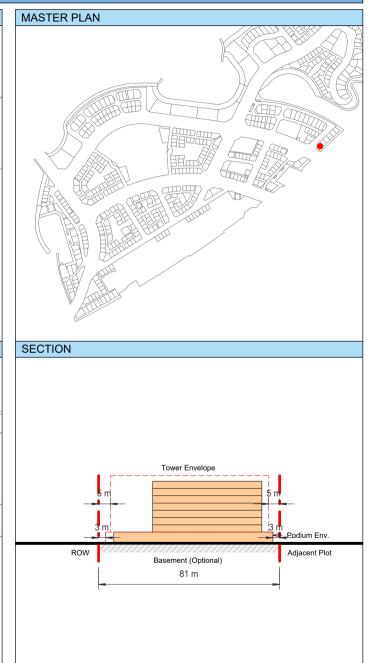

| Plot Regulations                                                                                                                                                                                                                 |                                                                                                                                                                                                        | PLOT PLAN                | MASTER PLAN |
|----------------------------------------------------------------------------------------------------------------------------------------------------------------------------------------------------------------------------------|--------------------------------------------------------------------------------------------------------------------------------------------------------------------------------------------------------|--------------------------|-------------|
| Land Use                                                                                                                                                                                                                         | HOTEL (BEACH RESORT)                                                                                                                                                                                   |                          |             |
| Plot Area                                                                                                                                                                                                                        | 36,470 m <sup>2</sup>                                                                                                                                                                                  |                          |             |
| FAR                                                                                                                                                                                                                              | 1.50                                                                                                                                                                                                   | Open Space Adjacent Plot |             |
| Max. Tower Coverage                                                                                                                                                                                                              | 35%                                                                                                                                                                                                    |                          |             |
| GFA                                                                                                                                                                                                                              | 54,705 m <sup>2</sup>                                                                                                                                                                                  | C                        |             |
| Max. Height                                                                                                                                                                                                                      | G+7                                                                                                                                                                                                    |                          |             |
|                                                                                                                                                                                                                                  |                                                                                                                                                                                                        |                          |             |
|                                                                                                                                                                                                                                  |                                                                                                                                                                                                        |                          |             |
| Setbacks                                                                                                                                                                                                                         |                                                                                                                                                                                                        |                          |             |
| <u>Ground + Tower</u>                                                                                                                                                                                                            |                                                                                                                                                                                                        |                          |             |
| A - 10 m                                                                                                                                                                                                                         |                                                                                                                                                                                                        |                          |             |
| B - 10 m                                                                                                                                                                                                                         |                                                                                                                                                                                                        | ROW                      |             |
| C - 15 m                                                                                                                                                                                                                         |                                                                                                                                                                                                        | 88.23 m                  |             |
| D - 10 m                                                                                                                                                                                                                         |                                                                                                                                                                                                        |                          |             |
| <ul> <li>Maximum Number of Keys 497</li> <li>Minimum Av. Unit Area 110m<sup>2</sup></li> </ul>                                                                                                                                   | <ul> <li>Infrastructure Provisions: Developer shall not<br/>exceed the utility allocation assigned to the plot<br/>and shall comply with connection scheme as</li> </ul>                               | INDICATIVE MASSING       | SECTION     |
| <ul> <li>Leisure Facilities may include Swimming Pool<br/>and / or areas for Outdoor Seating / Activities</li> <li>Site boundary walls / fences along</li> </ul>                                                                 | <ul> <li>provided by Master Developer</li> <li>Plot developer to ensure coordination between</li> </ul>                                                                                                |                          |             |
| <ul> <li>neighboring plots are not allowed</li> <li>Basement is allowed</li> <li>Plant room to be screened and setback from</li> </ul>                                                                                           | internal plot design levels and external levels,<br>where the plot interfaces with ROW, open space<br>or waterfront conditions                                                                         |                          |             |
| tower edge min. 3 m<br>• Min. 30% of Building Facade shall be recessed                                                                                                                                                           | Energy Condition                                                                                                                                                                                       |                          |             |
| or projected from the edge of the building <ul> <li>7m Ground Floor Height</li> <li>3.6m for Podium &amp; Typical Floors</li> </ul>                                                                                              | <ul> <li>100% of the interior and exterior lighting is LED</li> <li>Solar panels for all external LED lighting</li> </ul>                                                                              |                          |             |
|                                                                                                                                                                                                                                  | <ul> <li>Solar panels for all water heaters</li> <li>Solar panels for heating Swimming Pools for all<br/>Hotels / Resorts</li> </ul>                                                                   |                          |             |
| Parking                                                                                                                                                                                                                          | Envelope                                                                                                                                                                                               |                          | I           |
| Hotel                                                                                                                                                                                                                            | Plot Boundary                                                                                                                                                                                          |                          | 10 m        |
| No Build Zone                                                                                                                                                                                                                    | Vehicular Access                                                                                                                                                                                       |                          |             |
|                                                                                                                                                                                                                                  | Pedestrian Access                                                                                                                                                                                      |                          | age         |
| Notes:<br>- Overall Average GFA per key = 110m <sup>2</sup><br>- Maximum permissible GFA (Gross Floor Area) is calculated by m<br>- Maximum permissible GFA is defined as all horizontal floor areas                             | nultiplying the total plot area by the FAR.<br>s of the building measured from the exterior surfaces of the outsid                                                                                     |                          | Open Space  |
| <ul> <li>walls including all enclosed air-conditioned spaces and half of the</li> <li>The maximum permissible GFA excludes car parking and vehicu<br/>escape staircase, shafts, garbage room, uncovered/unenclosed to</li> </ul> | e areas of covered balconies and terraces.<br>Ilar circulation, all utilities required by authorities and service providers,<br>terraces and balconies, all plant equipment and service areas on roof, |                          | 0           |
| and telecommunication installations.<br>- Amalgamation or subdivision of plots is upon Master Developer a                                                                                                                        | approval and the applicable fees.                                                                                                                                                                      |                          |             |
| DIA-BF                                                                                                                                                                                                                           | R-0003A                                                                                                                                                                                                |                          |             |
| HOTEL (BEA                                                                                                                                                                                                                       | ACH RESORT)                                                                                                                                                                                            |                          |             |
| L                                                                                                                                                                                                                                |                                                                                                                                                                                                        |                          | L           |