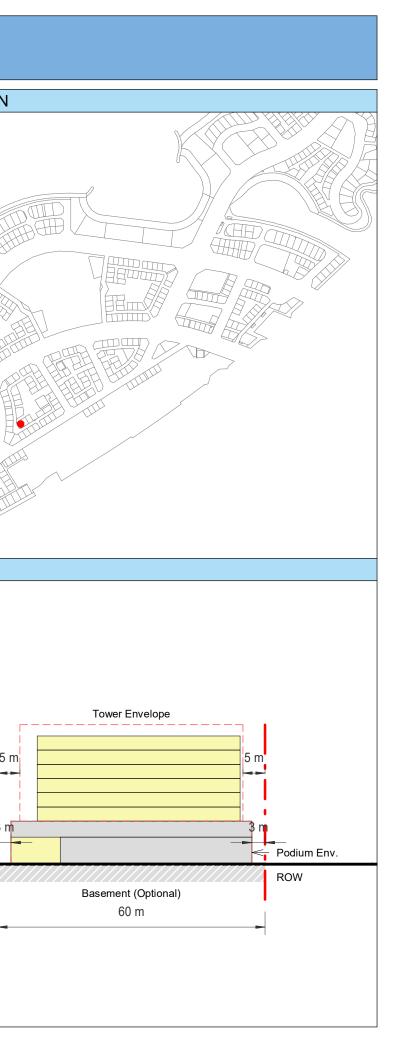

| Plot Regulations                                                                                                                                                                                                                 |                                                                                                                                                                                                        | PLOT PLAN                | MASTER PLAN |
|----------------------------------------------------------------------------------------------------------------------------------------------------------------------------------------------------------------------------------|--------------------------------------------------------------------------------------------------------------------------------------------------------------------------------------------------------|--------------------------|-------------|
| Land Use                                                                                                                                                                                                                         | HOTEL (BEACH RESORT)                                                                                                                                                                                   |                          |             |
| Plot Area                                                                                                                                                                                                                        | 36,470 m <sup>2</sup>                                                                                                                                                                                  |                          |             |
| FAR                                                                                                                                                                                                                              | 1.50                                                                                                                                                                                                   | Open Space Adjacent Plot |             |
| Max. Tower Coverage                                                                                                                                                                                                              | 35%                                                                                                                                                                                                    |                          |             |
| GFA                                                                                                                                                                                                                              | 54,705 m <sup>2</sup>                                                                                                                                                                                  | C                        |             |
| Max. Height                                                                                                                                                                                                                      | G+7                                                                                                                                                                                                    |                          |             |
|                                                                                                                                                                                                                                  |                                                                                                                                                                                                        |                          |             |
|                                                                                                                                                                                                                                  |                                                                                                                                                                                                        |                          |             |
| Setbacks                                                                                                                                                                                                                         |                                                                                                                                                                                                        |                          |             |
| <u>Ground + Tower</u>                                                                                                                                                                                                            |                                                                                                                                                                                                        |                          |             |
| A - 10 m                                                                                                                                                                                                                         |                                                                                                                                                                                                        |                          |             |
| B - 10 m                                                                                                                                                                                                                         |                                                                                                                                                                                                        | ROW                      |             |
| C - 15 m                                                                                                                                                                                                                         |                                                                                                                                                                                                        | 88.23 m                  |             |
| D - 10 m                                                                                                                                                                                                                         |                                                                                                                                                                                                        |                          |             |
| <ul> <li>Maximum Number of Keys 497</li> <li>Minimum Av. Unit Area 110m<sup>2</sup></li> </ul>                                                                                                                                   | <ul> <li>Infrastructure Provisions: Developer shall not<br/>exceed the utility allocation assigned to the plot<br/>and shall comply with connection scheme as</li> </ul>                               | INDICATIVE MASSING       | SECTION     |
| <ul> <li>Leisure Facilities may include Swimming Pool<br/>and / or areas for Outdoor Seating / Activities</li> <li>Site boundary walls / fences along</li> </ul>                                                                 | <ul> <li>provided by Master Developer</li> <li>Plot developer to ensure coordination between</li> </ul>                                                                                                |                          |             |
| <ul> <li>neighboring plots are not allowed</li> <li>Basement is allowed</li> <li>Plant room to be screened and setback from</li> </ul>                                                                                           | internal plot design levels and external levels,<br>where the plot interfaces with ROW, open space<br>or waterfront conditions                                                                         |                          |             |
| tower edge min. 3 m<br>• Min. 30% of Building Facade shall be recessed                                                                                                                                                           | Energy Condition                                                                                                                                                                                       |                          |             |
| or projected from the edge of the building <ul> <li>7m Ground Floor Height</li> <li>3.6m for Podium &amp; Typical Floors</li> </ul>                                                                                              | <ul> <li>100% of the interior and exterior lighting is LED</li> <li>Solar panels for all external LED lighting</li> </ul>                                                                              |                          |             |
|                                                                                                                                                                                                                                  | <ul> <li>Solar panels for all water heaters</li> <li>Solar panels for heating Swimming Pools for all<br/>Hotels / Resorts</li> </ul>                                                                   |                          |             |
| Parking                                                                                                                                                                                                                          | Envelope                                                                                                                                                                                               |                          | I           |
| Hotel                                                                                                                                                                                                                            | Plot Boundary                                                                                                                                                                                          |                          | 10 m        |
| No Build Zone                                                                                                                                                                                                                    | Vehicular Access                                                                                                                                                                                       |                          |             |
|                                                                                                                                                                                                                                  | Pedestrian Access                                                                                                                                                                                      |                          | age         |
| Notes:<br>- Overall Average GFA per key = 110m <sup>2</sup><br>- Maximum permissible GFA (Gross Floor Area) is calculated by m<br>- Maximum permissible GFA is defined as all horizontal floor areas                             | nultiplying the total plot area by the FAR.<br>s of the building measured from the exterior surfaces of the outsid                                                                                     |                          | Open Space  |
| <ul> <li>walls including all enclosed air-conditioned spaces and half of the</li> <li>The maximum permissible GFA excludes car parking and vehicu<br/>escape staircase, shafts, garbage room, uncovered/unenclosed to</li> </ul> | e areas of covered balconies and terraces.<br>Ilar circulation, all utilities required by authorities and service providers,<br>terraces and balconies, all plant equipment and service areas on roof, |                          | 0           |
| and telecommunication installations.<br>- Amalgamation or subdivision of plots is upon Master Developer a                                                                                                                        | approval and the applicable fees.                                                                                                                                                                      |                          |             |
| DIA-BF                                                                                                                                                                                                                           | R-0003A                                                                                                                                                                                                |                          |             |
| HOTEL (BEA                                                                                                                                                                                                                       | ACH RESORT)                                                                                                                                                                                            |                          |             |
| L                                                                                                                                                                                                                                |                                                                                                                                                                                                        |                          | L           |