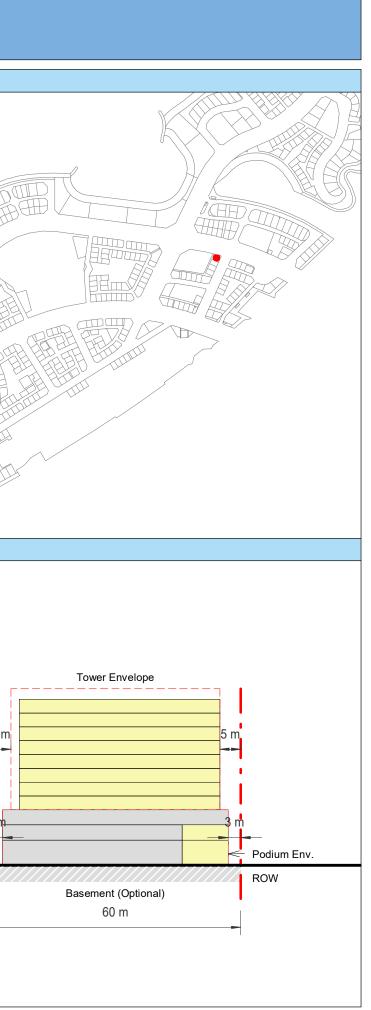

| Plot Regulations                                                                                                                                                                                                                 |                                                                                                                                                                                                        | PLOT PLAN                | MASTER PLAN |
|----------------------------------------------------------------------------------------------------------------------------------------------------------------------------------------------------------------------------------|--------------------------------------------------------------------------------------------------------------------------------------------------------------------------------------------------------|--------------------------|-------------|
| Land Use                                                                                                                                                                                                                         | HOTEL (BEACH RESORT)                                                                                                                                                                                   |                          |             |
| Plot Area                                                                                                                                                                                                                        | 36,470 m <sup>2</sup>                                                                                                                                                                                  |                          |             |
| FAR                                                                                                                                                                                                                              | 1.50                                                                                                                                                                                                   | Open Space Adjacent Plot |             |
| Max. Tower Coverage                                                                                                                                                                                                              | 35%                                                                                                                                                                                                    |                          |             |
| GFA                                                                                                                                                                                                                              | 54,705 m <sup>2</sup>                                                                                                                                                                                  | C                        |             |
| Max. Height                                                                                                                                                                                                                      | G+7                                                                                                                                                                                                    |                          |             |
|                                                                                                                                                                                                                                  |                                                                                                                                                                                                        |                          |             |
|                                                                                                                                                                                                                                  |                                                                                                                                                                                                        |                          |             |
| Setbacks                                                                                                                                                                                                                         |                                                                                                                                                                                                        |                          |             |
| <u>Ground + Tower</u>                                                                                                                                                                                                            |                                                                                                                                                                                                        |                          |             |
| A - 10 m                                                                                                                                                                                                                         |                                                                                                                                                                                                        |                          |             |
| B - 10 m                                                                                                                                                                                                                         |                                                                                                                                                                                                        | ROW                      |             |
| C - 15 m                                                                                                                                                                                                                         |                                                                                                                                                                                                        | 88.23 m                  |             |
| D - 10 m                                                                                                                                                                                                                         |                                                                                                                                                                                                        |                          |             |
| <ul> <li>Maximum Number of Keys 497</li> <li>Minimum Av. Unit Area 110m<sup>2</sup></li> </ul>                                                                                                                                   | <ul> <li>Infrastructure Provisions: Developer shall not<br/>exceed the utility allocation assigned to the plot<br/>and shall comply with connection scheme as</li> </ul>                               | INDICATIVE MASSING       | SECTION     |
| <ul> <li>Leisure Facilities may include Swimming Pool<br/>and / or areas for Outdoor Seating / Activities</li> <li>Site boundary walls / fences along</li> </ul>                                                                 | <ul> <li>provided by Master Developer</li> <li>Plot developer to ensure coordination between</li> </ul>                                                                                                |                          |             |
| <ul> <li>neighboring plots are not allowed</li> <li>Basement is allowed</li> <li>Plant room to be screened and setback from</li> </ul>                                                                                           | internal plot design levels and external levels,<br>where the plot interfaces with ROW, open space<br>or waterfront conditions                                                                         |                          |             |
| tower edge min. 3 m<br>• Min. 30% of Building Facade shall be recessed                                                                                                                                                           | Energy Condition                                                                                                                                                                                       |                          |             |
| or projected from the edge of the building <ul> <li>7m Ground Floor Height</li> <li>3.6m for Podium &amp; Typical Floors</li> </ul>                                                                                              | <ul> <li>100% of the interior and exterior lighting is LED</li> <li>Solar panels for all external LED lighting</li> </ul>                                                                              |                          |             |
|                                                                                                                                                                                                                                  | <ul> <li>Solar panels for all water heaters</li> <li>Solar panels for heating Swimming Pools for all<br/>Hotels / Resorts</li> </ul>                                                                   |                          |             |
| Parking                                                                                                                                                                                                                          | Envelope                                                                                                                                                                                               |                          | I           |
| Hotel                                                                                                                                                                                                                            | Plot Boundary                                                                                                                                                                                          |                          | 10 m        |
| No Build Zone                                                                                                                                                                                                                    | Vehicular Access                                                                                                                                                                                       |                          |             |
|                                                                                                                                                                                                                                  | Pedestrian Access                                                                                                                                                                                      |                          | age         |
| Notes:<br>- Overall Average GFA per key = 110m <sup>2</sup><br>- Maximum permissible GFA (Gross Floor Area) is calculated by m<br>- Maximum permissible GFA is defined as all horizontal floor areas                             | nultiplying the total plot area by the FAR.<br>s of the building measured from the exterior surfaces of the outsid                                                                                     |                          | Open Space  |
| <ul> <li>walls including all enclosed air-conditioned spaces and half of the</li> <li>The maximum permissible GFA excludes car parking and vehicu<br/>escape staircase, shafts, garbage room, uncovered/unenclosed to</li> </ul> | e areas of covered balconies and terraces.<br>Ilar circulation, all utilities required by authorities and service providers,<br>terraces and balconies, all plant equipment and service areas on roof, |                          | 0           |
| and telecommunication installations.<br>- Amalgamation or subdivision of plots is upon Master Developer a                                                                                                                        | approval and the applicable fees.                                                                                                                                                                      |                          |             |
| DIA-BF                                                                                                                                                                                                                           | R-0003A                                                                                                                                                                                                |                          |             |
| HOTEL (BEA                                                                                                                                                                                                                       | ACH RESORT)                                                                                                                                                                                            |                          |             |
| L                                                                                                                                                                                                                                |                                                                                                                                                                                                        |                          | L           |