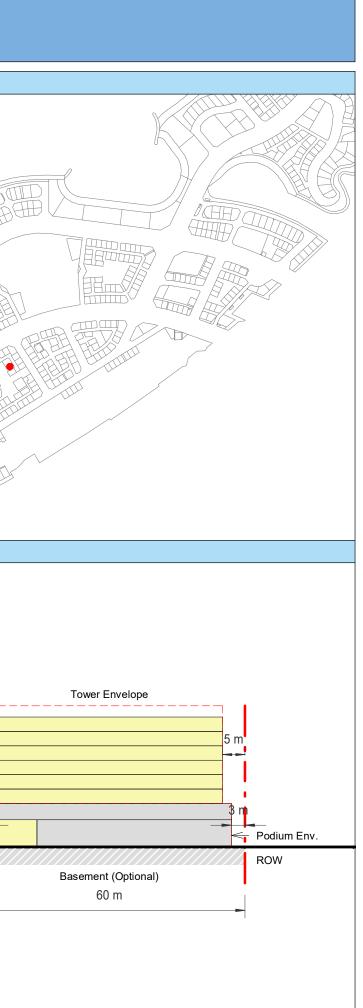

| Plot Regulations                                                                                                                                                                                                                 |                                                                                                                                                                                                        | PLOT PLAN                | MASTER PLAN |
|----------------------------------------------------------------------------------------------------------------------------------------------------------------------------------------------------------------------------------|--------------------------------------------------------------------------------------------------------------------------------------------------------------------------------------------------------|--------------------------|-------------|
| Land Use                                                                                                                                                                                                                         | HOTEL (BEACH RESORT)                                                                                                                                                                                   |                          |             |
| Plot Area                                                                                                                                                                                                                        | 36,470 m <sup>2</sup>                                                                                                                                                                                  |                          |             |
| FAR                                                                                                                                                                                                                              | 1.50                                                                                                                                                                                                   | Open Space Adjacent Plot |             |
| Max. Tower Coverage                                                                                                                                                                                                              | 35%                                                                                                                                                                                                    |                          |             |
| GFA                                                                                                                                                                                                                              | 54,705 m <sup>2</sup>                                                                                                                                                                                  | C                        |             |
| Max. Height                                                                                                                                                                                                                      | G+7                                                                                                                                                                                                    |                          |             |
|                                                                                                                                                                                                                                  |                                                                                                                                                                                                        |                          |             |
|                                                                                                                                                                                                                                  |                                                                                                                                                                                                        |                          |             |
| Setbacks                                                                                                                                                                                                                         |                                                                                                                                                                                                        |                          |             |
| <u>Ground + Tower</u>                                                                                                                                                                                                            |                                                                                                                                                                                                        |                          |             |
| A - 10 m                                                                                                                                                                                                                         |                                                                                                                                                                                                        |                          |             |
| B - 10 m                                                                                                                                                                                                                         |                                                                                                                                                                                                        | ROW                      |             |
| C - 15 m                                                                                                                                                                                                                         |                                                                                                                                                                                                        | 88.23 m                  |             |
| D - 10 m                                                                                                                                                                                                                         |                                                                                                                                                                                                        |                          |             |
| <ul> <li>Maximum Number of Keys 497</li> <li>Minimum Av. Unit Area 110m<sup>2</sup></li> </ul>                                                                                                                                   | <ul> <li>Infrastructure Provisions: Developer shall not<br/>exceed the utility allocation assigned to the plot<br/>and shall comply with connection scheme as</li> </ul>                               | INDICATIVE MASSING       | SECTION     |
| <ul> <li>Leisure Facilities may include Swimming Pool<br/>and / or areas for Outdoor Seating / Activities</li> <li>Site boundary walls / fences along</li> </ul>                                                                 | <ul> <li>provided by Master Developer</li> <li>Plot developer to ensure coordination between</li> </ul>                                                                                                |                          |             |
| <ul> <li>neighboring plots are not allowed</li> <li>Basement is allowed</li> <li>Plant room to be screened and setback from</li> </ul>                                                                                           | internal plot design levels and external levels,<br>where the plot interfaces with ROW, open space<br>or waterfront conditions                                                                         |                          |             |
| tower edge min. 3 m<br>• Min. 30% of Building Facade shall be recessed                                                                                                                                                           | Energy Condition                                                                                                                                                                                       |                          |             |
| or projected from the edge of the building <ul> <li>7m Ground Floor Height</li> <li>3.6m for Podium &amp; Typical Floors</li> </ul>                                                                                              | <ul> <li>100% of the interior and exterior lighting is LED</li> <li>Solar panels for all external LED lighting</li> </ul>                                                                              |                          |             |
|                                                                                                                                                                                                                                  | <ul> <li>Solar panels for all water heaters</li> <li>Solar panels for heating Swimming Pools for all<br/>Hotels / Resorts</li> </ul>                                                                   |                          |             |
| Parking                                                                                                                                                                                                                          | Envelope                                                                                                                                                                                               |                          | I           |
| Hotel                                                                                                                                                                                                                            | Plot Boundary                                                                                                                                                                                          |                          | 10 m        |
| No Build Zone                                                                                                                                                                                                                    | Vehicular Access                                                                                                                                                                                       |                          |             |
|                                                                                                                                                                                                                                  | Pedestrian Access                                                                                                                                                                                      |                          | age         |
| Notes:<br>- Overall Average GFA per key = 110m <sup>2</sup><br>- Maximum permissible GFA (Gross Floor Area) is calculated by m<br>- Maximum permissible GFA is defined as all horizontal floor areas                             | nultiplying the total plot area by the FAR.<br>s of the building measured from the exterior surfaces of the outsid                                                                                     |                          | Open Space  |
| <ul> <li>walls including all enclosed air-conditioned spaces and half of the</li> <li>The maximum permissible GFA excludes car parking and vehicu<br/>escape staircase, shafts, garbage room, uncovered/unenclosed to</li> </ul> | e areas of covered balconies and terraces.<br>Ilar circulation, all utilities required by authorities and service providers,<br>terraces and balconies, all plant equipment and service areas on roof, |                          | 0           |
| and telecommunication installations.<br>- Amalgamation or subdivision of plots is upon Master Developer a                                                                                                                        | approval and the applicable fees.                                                                                                                                                                      |                          |             |
| DIA-BF                                                                                                                                                                                                                           | R-0003A                                                                                                                                                                                                |                          |             |
| HOTEL (BEA                                                                                                                                                                                                                       | ACH RESORT)                                                                                                                                                                                            |                          |             |
| L                                                                                                                                                                                                                                |                                                                                                                                                                                                        |                          | L           |