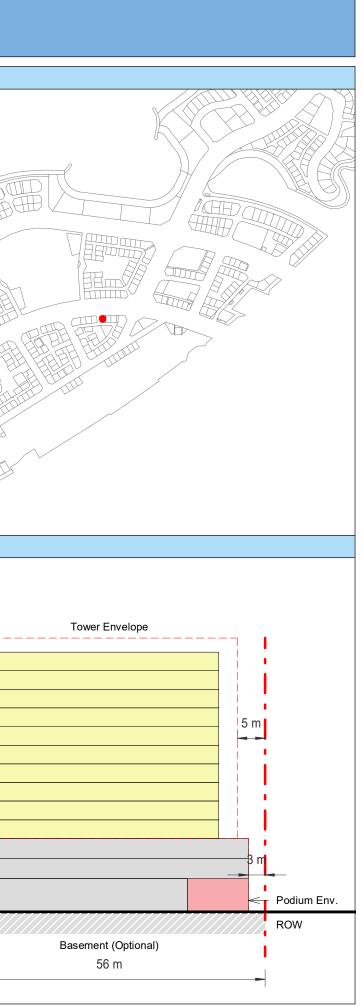

| Plot Regulations                                                                                                                                                                                                                 |                                                                                                                                                                                                        | PLOT PLAN                | MASTER PLAN |
|----------------------------------------------------------------------------------------------------------------------------------------------------------------------------------------------------------------------------------|--------------------------------------------------------------------------------------------------------------------------------------------------------------------------------------------------------|--------------------------|-------------|
| Land Use                                                                                                                                                                                                                         | HOTEL (BEACH RESORT)                                                                                                                                                                                   |                          |             |
| Plot Area                                                                                                                                                                                                                        | 36,470 m <sup>2</sup>                                                                                                                                                                                  |                          |             |
| FAR                                                                                                                                                                                                                              | 1.50                                                                                                                                                                                                   | Open Space Adjacent Plot |             |
| Max. Tower Coverage                                                                                                                                                                                                              | 35%                                                                                                                                                                                                    |                          |             |
| GFA                                                                                                                                                                                                                              | 54,705 m <sup>2</sup>                                                                                                                                                                                  | C                        |             |
| Max. Height                                                                                                                                                                                                                      | G+7                                                                                                                                                                                                    |                          |             |
|                                                                                                                                                                                                                                  |                                                                                                                                                                                                        |                          |             |
|                                                                                                                                                                                                                                  |                                                                                                                                                                                                        |                          |             |
| Setbacks                                                                                                                                                                                                                         |                                                                                                                                                                                                        |                          |             |
| <u>Ground + Tower</u>                                                                                                                                                                                                            |                                                                                                                                                                                                        |                          |             |
| A - 10 m                                                                                                                                                                                                                         |                                                                                                                                                                                                        |                          |             |
| B - 10 m                                                                                                                                                                                                                         |                                                                                                                                                                                                        | ROW                      |             |
| C - 15 m                                                                                                                                                                                                                         |                                                                                                                                                                                                        | 88.23 m                  |             |
| D - 10 m                                                                                                                                                                                                                         |                                                                                                                                                                                                        |                          |             |
| <ul> <li>Maximum Number of Keys 497</li> <li>Minimum Av. Unit Area 110m<sup>2</sup></li> </ul>                                                                                                                                   | <ul> <li>Infrastructure Provisions: Developer shall not<br/>exceed the utility allocation assigned to the plot<br/>and shall comply with connection scheme as</li> </ul>                               | INDICATIVE MASSING       | SECTION     |
| <ul> <li>Leisure Facilities may include Swimming Pool<br/>and / or areas for Outdoor Seating / Activities</li> <li>Site boundary walls / fences along</li> </ul>                                                                 | <ul> <li>provided by Master Developer</li> <li>Plot developer to ensure coordination between</li> </ul>                                                                                                |                          |             |
| <ul> <li>neighboring plots are not allowed</li> <li>Basement is allowed</li> <li>Plant room to be screened and setback from</li> </ul>                                                                                           | internal plot design levels and external levels,<br>where the plot interfaces with ROW, open space<br>or waterfront conditions                                                                         |                          |             |
| tower edge min. 3 m<br>• Min. 30% of Building Facade shall be recessed                                                                                                                                                           | Energy Condition                                                                                                                                                                                       |                          |             |
| or projected from the edge of the building <ul> <li>7m Ground Floor Height</li> <li>3.6m for Podium &amp; Typical Floors</li> </ul>                                                                                              | <ul> <li>100% of the interior and exterior lighting is LED</li> <li>Solar panels for all external LED lighting</li> </ul>                                                                              |                          |             |
|                                                                                                                                                                                                                                  | <ul> <li>Solar panels for all water heaters</li> <li>Solar panels for heating Swimming Pools for all<br/>Hotels / Resorts</li> </ul>                                                                   |                          |             |
| Parking                                                                                                                                                                                                                          | Envelope                                                                                                                                                                                               |                          | I           |
| Hotel                                                                                                                                                                                                                            | Plot Boundary                                                                                                                                                                                          |                          | 10 m        |
| No Build Zone                                                                                                                                                                                                                    | Vehicular Access                                                                                                                                                                                       |                          |             |
|                                                                                                                                                                                                                                  | Pedestrian Access                                                                                                                                                                                      |                          | age         |
| Notes:<br>- Overall Average GFA per key = 110m <sup>2</sup><br>- Maximum permissible GFA (Gross Floor Area) is calculated by m<br>- Maximum permissible GFA is defined as all horizontal floor areas                             | nultiplying the total plot area by the FAR.<br>s of the building measured from the exterior surfaces of the outsid                                                                                     |                          | Open Space  |
| <ul> <li>walls including all enclosed air-conditioned spaces and half of the</li> <li>The maximum permissible GFA excludes car parking and vehicu<br/>escape staircase, shafts, garbage room, uncovered/unenclosed to</li> </ul> | e areas of covered balconies and terraces.<br>Ilar circulation, all utilities required by authorities and service providers,<br>terraces and balconies, all plant equipment and service areas on roof, |                          | 0           |
| and telecommunication installations.<br>- Amalgamation or subdivision of plots is upon Master Developer a                                                                                                                        | approval and the applicable fees.                                                                                                                                                                      |                          |             |
| DIA-BF                                                                                                                                                                                                                           | R-0003A                                                                                                                                                                                                |                          |             |
| HOTEL (BEA                                                                                                                                                                                                                       | ACH RESORT)                                                                                                                                                                                            |                          |             |
| L                                                                                                                                                                                                                                |                                                                                                                                                                                                        |                          | L           |