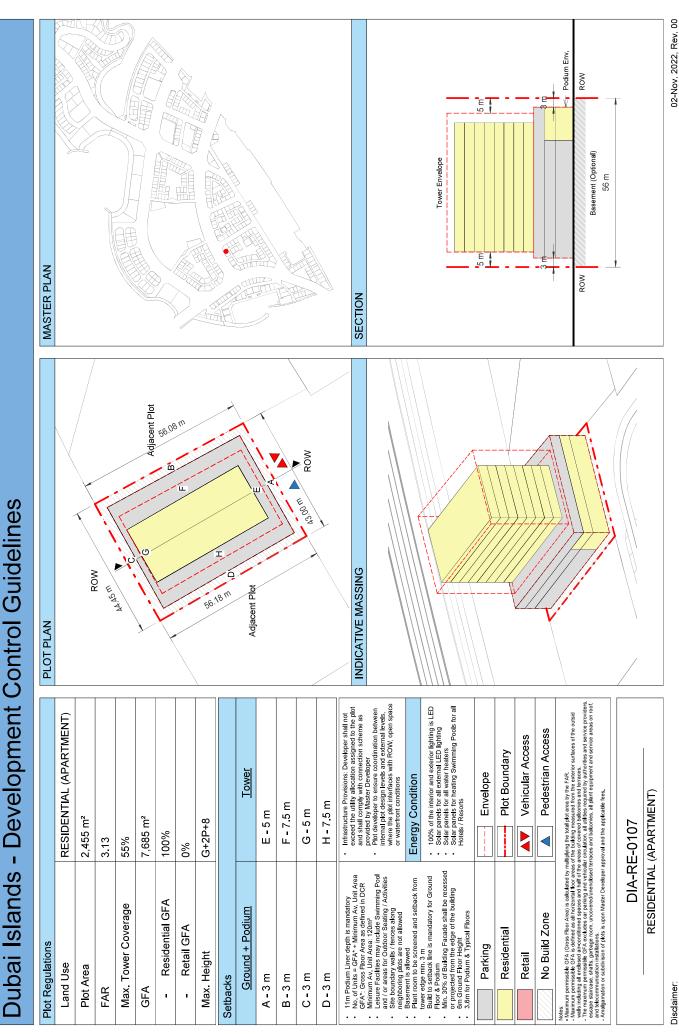

| Plot Regulations                                                                                                                                                                                                                 |                                                                                                                                                                                                        | PLOT PLAN                | MASTER PLAN |
|----------------------------------------------------------------------------------------------------------------------------------------------------------------------------------------------------------------------------------|--------------------------------------------------------------------------------------------------------------------------------------------------------------------------------------------------------|--------------------------|-------------|
| Land Use                                                                                                                                                                                                                         | HOTEL (BEACH RESORT)                                                                                                                                                                                   |                          |             |
| Plot Area                                                                                                                                                                                                                        | 36,470 m <sup>2</sup>                                                                                                                                                                                  |                          |             |
| FAR                                                                                                                                                                                                                              | 1.50                                                                                                                                                                                                   | Open Space Adjacent Plot |             |
| Max. Tower Coverage                                                                                                                                                                                                              | 35%                                                                                                                                                                                                    |                          |             |
| GFA                                                                                                                                                                                                                              | 54,705 m <sup>2</sup>                                                                                                                                                                                  | C                        |             |
| Max. Height                                                                                                                                                                                                                      | G+7                                                                                                                                                                                                    |                          |             |
|                                                                                                                                                                                                                                  |                                                                                                                                                                                                        |                          |             |
|                                                                                                                                                                                                                                  |                                                                                                                                                                                                        |                          |             |
| Setbacks                                                                                                                                                                                                                         |                                                                                                                                                                                                        |                          |             |
| <u>Ground + Tower</u>                                                                                                                                                                                                            |                                                                                                                                                                                                        |                          |             |
| A - 10 m                                                                                                                                                                                                                         |                                                                                                                                                                                                        |                          |             |
| B - 10 m                                                                                                                                                                                                                         |                                                                                                                                                                                                        | ROW                      |             |
| C - 15 m                                                                                                                                                                                                                         |                                                                                                                                                                                                        | 88.23 m                  |             |
| D - 10 m                                                                                                                                                                                                                         |                                                                                                                                                                                                        |                          |             |
| <ul> <li>Maximum Number of Keys 497</li> <li>Minimum Av. Unit Area 110m<sup>2</sup></li> </ul>                                                                                                                                   | <ul> <li>Infrastructure Provisions: Developer shall not<br/>exceed the utility allocation assigned to the plot<br/>and shall comply with connection scheme as</li> </ul>                               | INDICATIVE MASSING       | SECTION     |
| <ul> <li>Leisure Facilities may include Swimming Pool<br/>and / or areas for Outdoor Seating / Activities</li> <li>Site boundary walls / fences along</li> </ul>                                                                 | <ul> <li>provided by Master Developer</li> <li>Plot developer to ensure coordination between</li> </ul>                                                                                                |                          |             |
| <ul> <li>neighboring plots are not allowed</li> <li>Basement is allowed</li> <li>Plant room to be screened and setback from</li> </ul>                                                                                           | internal plot design levels and external levels,<br>where the plot interfaces with ROW, open space<br>or waterfront conditions                                                                         |                          |             |
| tower edge min. 3 m<br>• Min. 30% of Building Facade shall be recessed                                                                                                                                                           | Energy Condition                                                                                                                                                                                       |                          |             |
| or projected from the edge of the building <ul> <li>7m Ground Floor Height</li> <li>3.6m for Podium &amp; Typical Floors</li> </ul>                                                                                              | <ul> <li>100% of the interior and exterior lighting is LED</li> <li>Solar panels for all external LED lighting</li> </ul>                                                                              |                          |             |
|                                                                                                                                                                                                                                  | <ul> <li>Solar panels for all water heaters</li> <li>Solar panels for heating Swimming Pools for all<br/>Hotels / Resorts</li> </ul>                                                                   |                          |             |
| Parking                                                                                                                                                                                                                          | Envelope                                                                                                                                                                                               |                          | I           |
| Hotel                                                                                                                                                                                                                            | Plot Boundary                                                                                                                                                                                          |                          | 10 m        |
| No Build Zone                                                                                                                                                                                                                    | Vehicular Access                                                                                                                                                                                       |                          |             |
|                                                                                                                                                                                                                                  | Pedestrian Access                                                                                                                                                                                      |                          | age         |
| Notes:<br>- Overall Average GFA per key = 110m <sup>2</sup><br>- Maximum permissible GFA (Gross Floor Area) is calculated by m<br>- Maximum permissible GFA is defined as all horizontal floor areas                             | nultiplying the total plot area by the FAR.<br>s of the building measured from the exterior surfaces of the outsid                                                                                     |                          | Open Space  |
| <ul> <li>walls including all enclosed air-conditioned spaces and half of the</li> <li>The maximum permissible GFA excludes car parking and vehicu<br/>escape staircase, shafts, garbage room, uncovered/unenclosed to</li> </ul> | e areas of covered balconies and terraces.<br>Ilar circulation, all utilities required by authorities and service providers,<br>terraces and balconies, all plant equipment and service areas on roof, |                          | 0           |
| and telecommunication installations.<br>- Amalgamation or subdivision of plots is upon Master Developer a                                                                                                                        | approval and the applicable fees.                                                                                                                                                                      |                          |             |
| DIA-BF                                                                                                                                                                                                                           | R-0003A                                                                                                                                                                                                |                          |             |
| HOTEL (BEA                                                                                                                                                                                                                       | ACH RESORT)                                                                                                                                                                                            |                          |             |
| L                                                                                                                                                                                                                                |                                                                                                                                                                                                        |                          | L           |