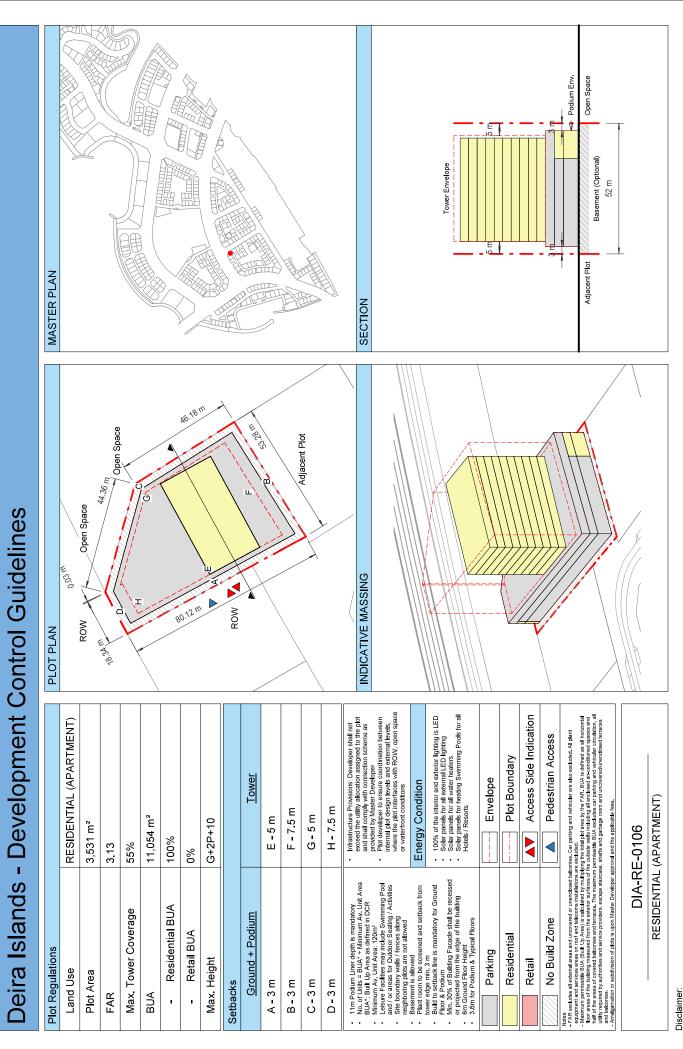

| Plot Regulations                                                                                                                                                                                                                 |                                                                                                                                                                                                        | PLOT PLAN                | MASTER PLAN |
|----------------------------------------------------------------------------------------------------------------------------------------------------------------------------------------------------------------------------------|--------------------------------------------------------------------------------------------------------------------------------------------------------------------------------------------------------|--------------------------|-------------|
| Land Use                                                                                                                                                                                                                         | HOTEL (BEACH RESORT)                                                                                                                                                                                   |                          |             |
| Plot Area                                                                                                                                                                                                                        | 36,470 m <sup>2</sup>                                                                                                                                                                                  |                          |             |
| FAR                                                                                                                                                                                                                              | 1.50                                                                                                                                                                                                   | Open Space Adjacent Plot |             |
| Max. Tower Coverage                                                                                                                                                                                                              | 35%                                                                                                                                                                                                    |                          |             |
| GFA                                                                                                                                                                                                                              | 54,705 m <sup>2</sup>                                                                                                                                                                                  | C                        |             |
| Max. Height                                                                                                                                                                                                                      | G+7                                                                                                                                                                                                    |                          |             |
|                                                                                                                                                                                                                                  |                                                                                                                                                                                                        |                          |             |
|                                                                                                                                                                                                                                  |                                                                                                                                                                                                        |                          |             |
| Setbacks                                                                                                                                                                                                                         |                                                                                                                                                                                                        |                          |             |
| <u>Ground + Tower</u>                                                                                                                                                                                                            |                                                                                                                                                                                                        |                          |             |
| A - 10 m                                                                                                                                                                                                                         |                                                                                                                                                                                                        |                          |             |
| B - 10 m                                                                                                                                                                                                                         |                                                                                                                                                                                                        | ROW                      |             |
| C - 15 m                                                                                                                                                                                                                         |                                                                                                                                                                                                        | 88.23 m                  |             |
| D - 10 m                                                                                                                                                                                                                         |                                                                                                                                                                                                        |                          |             |
| <ul> <li>Maximum Number of Keys 497</li> <li>Minimum Av. Unit Area 110m<sup>2</sup></li> </ul>                                                                                                                                   | <ul> <li>Infrastructure Provisions: Developer shall not<br/>exceed the utility allocation assigned to the plot<br/>and shall comply with connection scheme as</li> </ul>                               | INDICATIVE MASSING       | SECTION     |
| <ul> <li>Leisure Facilities may include Swimming Pool<br/>and / or areas for Outdoor Seating / Activities</li> <li>Site boundary walls / fences along</li> </ul>                                                                 | <ul> <li>provided by Master Developer</li> <li>Plot developer to ensure coordination between</li> </ul>                                                                                                |                          |             |
| <ul> <li>neighboring plots are not allowed</li> <li>Basement is allowed</li> <li>Plant room to be screened and setback from</li> </ul>                                                                                           | internal plot design levels and external levels,<br>where the plot interfaces with ROW, open space<br>or waterfront conditions                                                                         |                          |             |
| tower edge min. 3 m<br>• Min. 30% of Building Facade shall be recessed                                                                                                                                                           | Energy Condition                                                                                                                                                                                       |                          |             |
| or projected from the edge of the building <ul> <li>7m Ground Floor Height</li> <li>3.6m for Podium &amp; Typical Floors</li> </ul>                                                                                              | <ul> <li>100% of the interior and exterior lighting is LED</li> <li>Solar panels for all external LED lighting</li> </ul>                                                                              |                          |             |
|                                                                                                                                                                                                                                  | <ul> <li>Solar panels for all water heaters</li> <li>Solar panels for heating Swimming Pools for all<br/>Hotels / Resorts</li> </ul>                                                                   |                          |             |
| Parking                                                                                                                                                                                                                          | Envelope                                                                                                                                                                                               |                          | I           |
| Hotel                                                                                                                                                                                                                            | Plot Boundary                                                                                                                                                                                          |                          | 10 m        |
| No Build Zone                                                                                                                                                                                                                    | Vehicular Access                                                                                                                                                                                       |                          |             |
|                                                                                                                                                                                                                                  | Pedestrian Access                                                                                                                                                                                      |                          | age         |
| Notes:<br>- Overall Average GFA per key = 110m <sup>2</sup><br>- Maximum permissible GFA (Gross Floor Area) is calculated by m<br>- Maximum permissible GFA is defined as all horizontal floor areas                             | nultiplying the total plot area by the FAR.<br>s of the building measured from the exterior surfaces of the outsid                                                                                     |                          | Open Space  |
| <ul> <li>walls including all enclosed air-conditioned spaces and half of the</li> <li>The maximum permissible GFA excludes car parking and vehicu<br/>escape staircase, shafts, garbage room, uncovered/unenclosed to</li> </ul> | e areas of covered balconies and terraces.<br>Ilar circulation, all utilities required by authorities and service providers,<br>terraces and balconies, all plant equipment and service areas on roof, |                          | 0           |
| and telecommunication installations.<br>- Amalgamation or subdivision of plots is upon Master Developer a                                                                                                                        | approval and the applicable fees.                                                                                                                                                                      |                          |             |
| DIA-BF                                                                                                                                                                                                                           | R-0003A                                                                                                                                                                                                |                          |             |
| HOTEL (BEA                                                                                                                                                                                                                       | ACH RESORT)                                                                                                                                                                                            |                          |             |
| L                                                                                                                                                                                                                                |                                                                                                                                                                                                        |                          | L           |