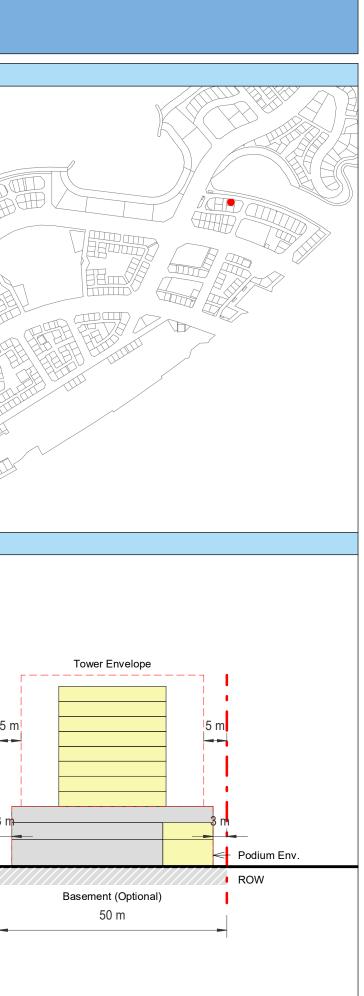

| Plot Regulations                                                                                                                                                                                                                 |                                                                                                                                                                                                        | PLOT PLAN                | MASTER PLAN |
|----------------------------------------------------------------------------------------------------------------------------------------------------------------------------------------------------------------------------------|--------------------------------------------------------------------------------------------------------------------------------------------------------------------------------------------------------|--------------------------|-------------|
| Land Use                                                                                                                                                                                                                         | HOTEL (BEACH RESORT)                                                                                                                                                                                   |                          |             |
| Plot Area                                                                                                                                                                                                                        | 36,470 m <sup>2</sup>                                                                                                                                                                                  |                          |             |
| FAR                                                                                                                                                                                                                              | 1.50                                                                                                                                                                                                   | Open Space Adjacent Plot |             |
| Max. Tower Coverage                                                                                                                                                                                                              | 35%                                                                                                                                                                                                    |                          |             |
| GFA                                                                                                                                                                                                                              | 54,705 m <sup>2</sup>                                                                                                                                                                                  | C                        |             |
| Max. Height                                                                                                                                                                                                                      | G+7                                                                                                                                                                                                    |                          |             |
|                                                                                                                                                                                                                                  |                                                                                                                                                                                                        |                          |             |
|                                                                                                                                                                                                                                  |                                                                                                                                                                                                        |                          |             |
| Setbacks                                                                                                                                                                                                                         |                                                                                                                                                                                                        |                          |             |
| <u>Ground + Tower</u>                                                                                                                                                                                                            |                                                                                                                                                                                                        |                          |             |
| A - 10 m                                                                                                                                                                                                                         |                                                                                                                                                                                                        |                          |             |
| B - 10 m                                                                                                                                                                                                                         |                                                                                                                                                                                                        | ROW                      |             |
| C - 15 m                                                                                                                                                                                                                         |                                                                                                                                                                                                        | 88.23 m                  |             |
| D - 10 m                                                                                                                                                                                                                         |                                                                                                                                                                                                        |                          |             |
| <ul> <li>Maximum Number of Keys 497</li> <li>Minimum Av. Unit Area 110m<sup>2</sup></li> </ul>                                                                                                                                   | <ul> <li>Infrastructure Provisions: Developer shall not<br/>exceed the utility allocation assigned to the plot<br/>and shall comply with connection scheme as</li> </ul>                               | INDICATIVE MASSING       | SECTION     |
| <ul> <li>Leisure Facilities may include Swimming Pool<br/>and / or areas for Outdoor Seating / Activities</li> <li>Site boundary walls / fences along</li> </ul>                                                                 | <ul> <li>provided by Master Developer</li> <li>Plot developer to ensure coordination between</li> </ul>                                                                                                |                          |             |
| <ul> <li>neighboring plots are not allowed</li> <li>Basement is allowed</li> <li>Plant room to be screened and setback from</li> </ul>                                                                                           | internal plot design levels and external levels,<br>where the plot interfaces with ROW, open space<br>or waterfront conditions                                                                         |                          |             |
| tower edge min. 3 m<br>• Min. 30% of Building Facade shall be recessed                                                                                                                                                           | Energy Condition                                                                                                                                                                                       |                          |             |
| or projected from the edge of the building <ul> <li>7m Ground Floor Height</li> <li>3.6m for Podium &amp; Typical Floors</li> </ul>                                                                                              | <ul> <li>100% of the interior and exterior lighting is LED</li> <li>Solar panels for all external LED lighting</li> </ul>                                                                              |                          |             |
|                                                                                                                                                                                                                                  | <ul> <li>Solar panels for all water heaters</li> <li>Solar panels for heating Swimming Pools for all<br/>Hotels / Resorts</li> </ul>                                                                   |                          |             |
| Parking                                                                                                                                                                                                                          | Envelope                                                                                                                                                                                               |                          | I           |
| Hotel                                                                                                                                                                                                                            | Plot Boundary                                                                                                                                                                                          |                          | 10 m        |
| No Build Zone                                                                                                                                                                                                                    | Vehicular Access                                                                                                                                                                                       |                          |             |
|                                                                                                                                                                                                                                  | Pedestrian Access                                                                                                                                                                                      |                          | age         |
| Notes:<br>- Overall Average GFA per key = 110m <sup>2</sup><br>- Maximum permissible GFA (Gross Floor Area) is calculated by m<br>- Maximum permissible GFA is defined as all horizontal floor areas                             | nultiplying the total plot area by the FAR.<br>s of the building measured from the exterior surfaces of the outsid                                                                                     |                          | Open Space  |
| <ul> <li>walls including all enclosed air-conditioned spaces and half of the</li> <li>The maximum permissible GFA excludes car parking and vehicu<br/>escape staircase, shafts, garbage room, uncovered/unenclosed to</li> </ul> | e areas of covered balconies and terraces.<br>Ilar circulation, all utilities required by authorities and service providers,<br>terraces and balconies, all plant equipment and service areas on roof, |                          | 0           |
| and telecommunication installations.<br>- Amalgamation or subdivision of plots is upon Master Developer a                                                                                                                        | approval and the applicable fees.                                                                                                                                                                      |                          |             |
| DIA-BF                                                                                                                                                                                                                           | R-0003A                                                                                                                                                                                                |                          |             |
| HOTEL (BEA                                                                                                                                                                                                                       | ACH RESORT)                                                                                                                                                                                            |                          |             |
| L                                                                                                                                                                                                                                |                                                                                                                                                                                                        |                          | L           |