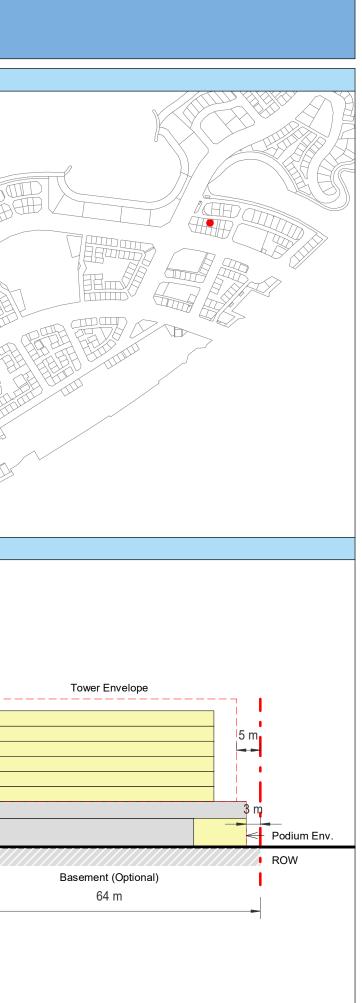

| Plot Regulations                                                                                                                                                                                                                 |                                                                                                                                                                                                        | PLOT PLAN                | MASTER PLAN |
|----------------------------------------------------------------------------------------------------------------------------------------------------------------------------------------------------------------------------------|--------------------------------------------------------------------------------------------------------------------------------------------------------------------------------------------------------|--------------------------|-------------|
| Land Use                                                                                                                                                                                                                         | HOTEL (BEACH RESORT)                                                                                                                                                                                   |                          |             |
| Plot Area                                                                                                                                                                                                                        | 36,470 m <sup>2</sup>                                                                                                                                                                                  |                          |             |
| FAR                                                                                                                                                                                                                              | 1.50                                                                                                                                                                                                   | Open Space Adjacent Plot |             |
| Max. Tower Coverage                                                                                                                                                                                                              | 35%                                                                                                                                                                                                    |                          |             |
| GFA                                                                                                                                                                                                                              | 54,705 m <sup>2</sup>                                                                                                                                                                                  | C                        |             |
| Max. Height                                                                                                                                                                                                                      | G+7                                                                                                                                                                                                    |                          |             |
|                                                                                                                                                                                                                                  |                                                                                                                                                                                                        |                          |             |
|                                                                                                                                                                                                                                  |                                                                                                                                                                                                        |                          |             |
| Setbacks                                                                                                                                                                                                                         |                                                                                                                                                                                                        |                          |             |
| <u>Ground + Tower</u>                                                                                                                                                                                                            |                                                                                                                                                                                                        |                          |             |
| A - 10 m                                                                                                                                                                                                                         |                                                                                                                                                                                                        |                          |             |
| B - 10 m                                                                                                                                                                                                                         |                                                                                                                                                                                                        | ROW                      |             |
| C - 15 m                                                                                                                                                                                                                         |                                                                                                                                                                                                        | 88.23 m                  |             |
| D - 10 m                                                                                                                                                                                                                         |                                                                                                                                                                                                        |                          |             |
| <ul> <li>Maximum Number of Keys 497</li> <li>Minimum Av. Unit Area 110m<sup>2</sup></li> </ul>                                                                                                                                   | <ul> <li>Infrastructure Provisions: Developer shall not<br/>exceed the utility allocation assigned to the plot<br/>and shall comply with connection scheme as</li> </ul>                               | INDICATIVE MASSING       | SECTION     |
| <ul> <li>Leisure Facilities may include Swimming Pool<br/>and / or areas for Outdoor Seating / Activities</li> <li>Site boundary walls / fences along</li> </ul>                                                                 | <ul> <li>provided by Master Developer</li> <li>Plot developer to ensure coordination between</li> </ul>                                                                                                |                          |             |
| <ul> <li>neighboring plots are not allowed</li> <li>Basement is allowed</li> <li>Plant room to be screened and setback from</li> </ul>                                                                                           | internal plot design levels and external levels,<br>where the plot interfaces with ROW, open space<br>or waterfront conditions                                                                         |                          |             |
| tower edge min. 3 m<br>• Min. 30% of Building Facade shall be recessed                                                                                                                                                           | Energy Condition                                                                                                                                                                                       |                          |             |
| or projected from the edge of the building <ul> <li>7m Ground Floor Height</li> <li>3.6m for Podium &amp; Typical Floors</li> </ul>                                                                                              | <ul> <li>100% of the interior and exterior lighting is LED</li> <li>Solar panels for all external LED lighting</li> </ul>                                                                              |                          |             |
|                                                                                                                                                                                                                                  | <ul> <li>Solar panels for all water heaters</li> <li>Solar panels for heating Swimming Pools for all<br/>Hotels / Resorts</li> </ul>                                                                   |                          |             |
| Parking                                                                                                                                                                                                                          | Envelope                                                                                                                                                                                               |                          | I           |
| Hotel                                                                                                                                                                                                                            | Plot Boundary                                                                                                                                                                                          |                          | 10 m        |
| No Build Zone                                                                                                                                                                                                                    | Vehicular Access                                                                                                                                                                                       |                          |             |
|                                                                                                                                                                                                                                  | Pedestrian Access                                                                                                                                                                                      |                          | age         |
| Notes:<br>- Overall Average GFA per key = 110m <sup>2</sup><br>- Maximum permissible GFA (Gross Floor Area) is calculated by m<br>- Maximum permissible GFA is defined as all horizontal floor areas                             | nultiplying the total plot area by the FAR.<br>s of the building measured from the exterior surfaces of the outsid                                                                                     |                          | Open Space  |
| <ul> <li>walls including all enclosed air-conditioned spaces and half of the</li> <li>The maximum permissible GFA excludes car parking and vehicu<br/>escape staircase, shafts, garbage room, uncovered/unenclosed to</li> </ul> | e areas of covered balconies and terraces.<br>Ilar circulation, all utilities required by authorities and service providers,<br>terraces and balconies, all plant equipment and service areas on roof, |                          | 0           |
| and telecommunication installations.<br>- Amalgamation or subdivision of plots is upon Master Developer a                                                                                                                        | approval and the applicable fees.                                                                                                                                                                      |                          |             |
| DIA-BF                                                                                                                                                                                                                           | R-0003A                                                                                                                                                                                                |                          |             |
| HOTEL (BEA                                                                                                                                                                                                                       | ACH RESORT)                                                                                                                                                                                            |                          |             |
| L                                                                                                                                                                                                                                |                                                                                                                                                                                                        |                          | L           |