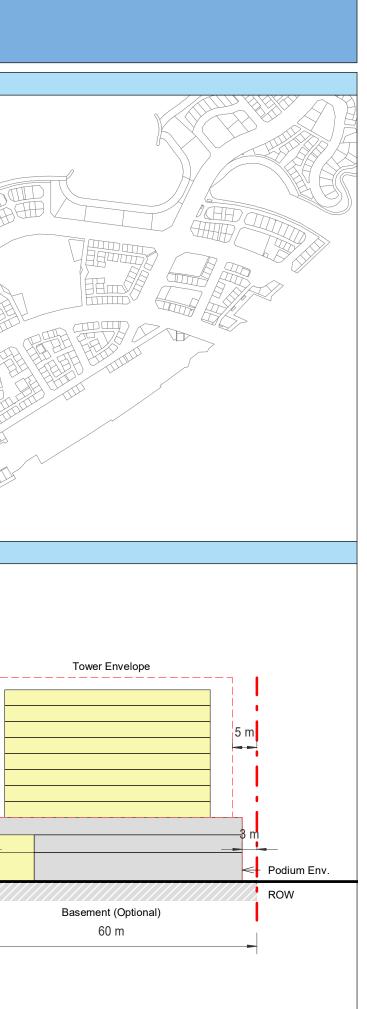

| Plot Regulations                                                                                                                                                                                                                 |                                                                                                                                                                                                        | PLOT PLAN                | MASTER PLAN |
|----------------------------------------------------------------------------------------------------------------------------------------------------------------------------------------------------------------------------------|--------------------------------------------------------------------------------------------------------------------------------------------------------------------------------------------------------|--------------------------|-------------|
| Land Use                                                                                                                                                                                                                         | HOTEL (BEACH RESORT)                                                                                                                                                                                   |                          |             |
| Plot Area                                                                                                                                                                                                                        | 36,470 m <sup>2</sup>                                                                                                                                                                                  |                          |             |
| FAR                                                                                                                                                                                                                              | 1.50                                                                                                                                                                                                   | Open Space Adjacent Plot |             |
| Max. Tower Coverage                                                                                                                                                                                                              | 35%                                                                                                                                                                                                    |                          |             |
| GFA                                                                                                                                                                                                                              | 54,705 m <sup>2</sup>                                                                                                                                                                                  | C                        |             |
| Max. Height                                                                                                                                                                                                                      | G+7                                                                                                                                                                                                    |                          |             |
|                                                                                                                                                                                                                                  |                                                                                                                                                                                                        |                          |             |
|                                                                                                                                                                                                                                  |                                                                                                                                                                                                        |                          |             |
| Setbacks                                                                                                                                                                                                                         |                                                                                                                                                                                                        |                          |             |
| <u>Ground + Tower</u>                                                                                                                                                                                                            |                                                                                                                                                                                                        |                          |             |
| A - 10 m                                                                                                                                                                                                                         |                                                                                                                                                                                                        |                          |             |
| B - 10 m                                                                                                                                                                                                                         |                                                                                                                                                                                                        | ROW                      |             |
| C - 15 m                                                                                                                                                                                                                         |                                                                                                                                                                                                        | 88.23 m                  |             |
| D - 10 m                                                                                                                                                                                                                         |                                                                                                                                                                                                        |                          |             |
| <ul> <li>Maximum Number of Keys 497</li> <li>Minimum Av. Unit Area 110m<sup>2</sup></li> </ul>                                                                                                                                   | <ul> <li>Infrastructure Provisions: Developer shall not<br/>exceed the utility allocation assigned to the plot<br/>and shall comply with connection scheme as</li> </ul>                               | INDICATIVE MASSING       | SECTION     |
| <ul> <li>Leisure Facilities may include Swimming Pool<br/>and / or areas for Outdoor Seating / Activities</li> <li>Site boundary walls / fences along</li> </ul>                                                                 | <ul> <li>provided by Master Developer</li> <li>Plot developer to ensure coordination between</li> </ul>                                                                                                |                          |             |
| <ul> <li>neighboring plots are not allowed</li> <li>Basement is allowed</li> <li>Plant room to be screened and setback from</li> </ul>                                                                                           | internal plot design levels and external levels,<br>where the plot interfaces with ROW, open space<br>or waterfront conditions                                                                         |                          |             |
| tower edge min. 3 m<br>• Min. 30% of Building Facade shall be recessed                                                                                                                                                           | Energy Condition                                                                                                                                                                                       |                          |             |
| or projected from the edge of the building <ul> <li>7m Ground Floor Height</li> <li>3.6m for Podium &amp; Typical Floors</li> </ul>                                                                                              | <ul> <li>100% of the interior and exterior lighting is LED</li> <li>Solar panels for all external LED lighting</li> </ul>                                                                              |                          |             |
|                                                                                                                                                                                                                                  | <ul> <li>Solar panels for all water heaters</li> <li>Solar panels for heating Swimming Pools for all<br/>Hotels / Resorts</li> </ul>                                                                   |                          |             |
| Parking                                                                                                                                                                                                                          | Envelope                                                                                                                                                                                               |                          | I           |
| Hotel                                                                                                                                                                                                                            | Plot Boundary                                                                                                                                                                                          |                          | 10 m        |
| No Build Zone                                                                                                                                                                                                                    | Vehicular Access                                                                                                                                                                                       |                          |             |
|                                                                                                                                                                                                                                  | Pedestrian Access                                                                                                                                                                                      |                          | age         |
| Notes:<br>- Overall Average GFA per key = 110m <sup>2</sup><br>- Maximum permissible GFA (Gross Floor Area) is calculated by m<br>- Maximum permissible GFA is defined as all horizontal floor areas                             | nultiplying the total plot area by the FAR.<br>s of the building measured from the exterior surfaces of the outsid                                                                                     |                          | Open Space  |
| <ul> <li>walls including all enclosed air-conditioned spaces and half of the</li> <li>The maximum permissible GFA excludes car parking and vehicu<br/>escape staircase, shafts, garbage room, uncovered/unenclosed to</li> </ul> | e areas of covered balconies and terraces.<br>Ilar circulation, all utilities required by authorities and service providers,<br>terraces and balconies, all plant equipment and service areas on roof, |                          | 0           |
| and telecommunication installations.<br>- Amalgamation or subdivision of plots is upon Master Developer a                                                                                                                        | approval and the applicable fees.                                                                                                                                                                      |                          |             |
| DIA-BF                                                                                                                                                                                                                           | R-0003A                                                                                                                                                                                                |                          |             |
| HOTEL (BEA                                                                                                                                                                                                                       | ACH RESORT)                                                                                                                                                                                            |                          |             |
| L                                                                                                                                                                                                                                |                                                                                                                                                                                                        |                          | L           |