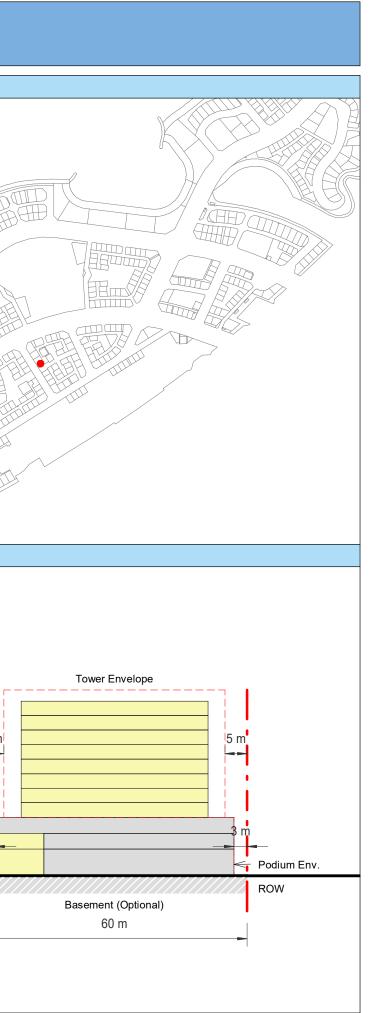

| Plot Regulations                                                                                                                                                                                                                 |                                                                                                                                                                                                        | PLOT PLAN                | MASTER PLAN |
|----------------------------------------------------------------------------------------------------------------------------------------------------------------------------------------------------------------------------------|--------------------------------------------------------------------------------------------------------------------------------------------------------------------------------------------------------|--------------------------|-------------|
| Land Use                                                                                                                                                                                                                         | HOTEL (BEACH RESORT)                                                                                                                                                                                   |                          |             |
| Plot Area                                                                                                                                                                                                                        | 36,470 m <sup>2</sup>                                                                                                                                                                                  |                          |             |
| FAR                                                                                                                                                                                                                              | 1.50                                                                                                                                                                                                   | Open Space Adjacent Plot |             |
| Max. Tower Coverage                                                                                                                                                                                                              | 35%                                                                                                                                                                                                    |                          |             |
| GFA                                                                                                                                                                                                                              | 54,705 m <sup>2</sup>                                                                                                                                                                                  | C                        |             |
| Max. Height                                                                                                                                                                                                                      | G+7                                                                                                                                                                                                    |                          |             |
|                                                                                                                                                                                                                                  |                                                                                                                                                                                                        |                          |             |
|                                                                                                                                                                                                                                  |                                                                                                                                                                                                        |                          |             |
| Setbacks                                                                                                                                                                                                                         |                                                                                                                                                                                                        |                          |             |
| <u>Ground + Tower</u>                                                                                                                                                                                                            |                                                                                                                                                                                                        |                          |             |
| A - 10 m                                                                                                                                                                                                                         |                                                                                                                                                                                                        |                          |             |
| B - 10 m                                                                                                                                                                                                                         |                                                                                                                                                                                                        | ROW                      |             |
| C - 15 m                                                                                                                                                                                                                         |                                                                                                                                                                                                        | 88.23 m                  |             |
| D - 10 m                                                                                                                                                                                                                         |                                                                                                                                                                                                        |                          |             |
| <ul> <li>Maximum Number of Keys 497</li> <li>Minimum Av. Unit Area 110m<sup>2</sup></li> </ul>                                                                                                                                   | <ul> <li>Infrastructure Provisions: Developer shall not<br/>exceed the utility allocation assigned to the plot<br/>and shall comply with connection scheme as</li> </ul>                               | INDICATIVE MASSING       | SECTION     |
| <ul> <li>Leisure Facilities may include Swimming Pool<br/>and / or areas for Outdoor Seating / Activities</li> <li>Site boundary walls / fences along</li> </ul>                                                                 | <ul> <li>provided by Master Developer</li> <li>Plot developer to ensure coordination between</li> </ul>                                                                                                |                          |             |
| <ul> <li>neighboring plots are not allowed</li> <li>Basement is allowed</li> <li>Plant room to be screened and setback from</li> </ul>                                                                                           | internal plot design levels and external levels,<br>where the plot interfaces with ROW, open space<br>or waterfront conditions                                                                         |                          |             |
| tower edge min. 3 m<br>• Min. 30% of Building Facade shall be recessed                                                                                                                                                           | Energy Condition                                                                                                                                                                                       |                          |             |
| or projected from the edge of the building <ul> <li>7m Ground Floor Height</li> <li>3.6m for Podium &amp; Typical Floors</li> </ul>                                                                                              | <ul> <li>100% of the interior and exterior lighting is LED</li> <li>Solar panels for all external LED lighting</li> </ul>                                                                              |                          |             |
|                                                                                                                                                                                                                                  | <ul> <li>Solar panels for all water heaters</li> <li>Solar panels for heating Swimming Pools for all<br/>Hotels / Resorts</li> </ul>                                                                   |                          |             |
| Parking                                                                                                                                                                                                                          | Envelope                                                                                                                                                                                               |                          | I           |
| Hotel                                                                                                                                                                                                                            | Plot Boundary                                                                                                                                                                                          |                          | 10 m        |
| No Build Zone                                                                                                                                                                                                                    | Vehicular Access                                                                                                                                                                                       |                          |             |
|                                                                                                                                                                                                                                  | Pedestrian Access                                                                                                                                                                                      |                          | age         |
| Notes:<br>- Overall Average GFA per key = 110m <sup>2</sup><br>- Maximum permissible GFA (Gross Floor Area) is calculated by m<br>- Maximum permissible GFA is defined as all horizontal floor areas                             | nultiplying the total plot area by the FAR.<br>s of the building measured from the exterior surfaces of the outsid                                                                                     |                          | Open Space  |
| <ul> <li>walls including all enclosed air-conditioned spaces and half of the</li> <li>The maximum permissible GFA excludes car parking and vehicu<br/>escape staircase, shafts, garbage room, uncovered/unenclosed to</li> </ul> | e areas of covered balconies and terraces.<br>Ilar circulation, all utilities required by authorities and service providers,<br>terraces and balconies, all plant equipment and service areas on roof, |                          | 0           |
| and telecommunication installations.<br>- Amalgamation or subdivision of plots is upon Master Developer a                                                                                                                        | approval and the applicable fees.                                                                                                                                                                      |                          |             |
| DIA-BF                                                                                                                                                                                                                           | R-0003A                                                                                                                                                                                                |                          |             |
| HOTEL (BEA                                                                                                                                                                                                                       | ACH RESORT)                                                                                                                                                                                            |                          |             |
| L                                                                                                                                                                                                                                |                                                                                                                                                                                                        |                          | L           |