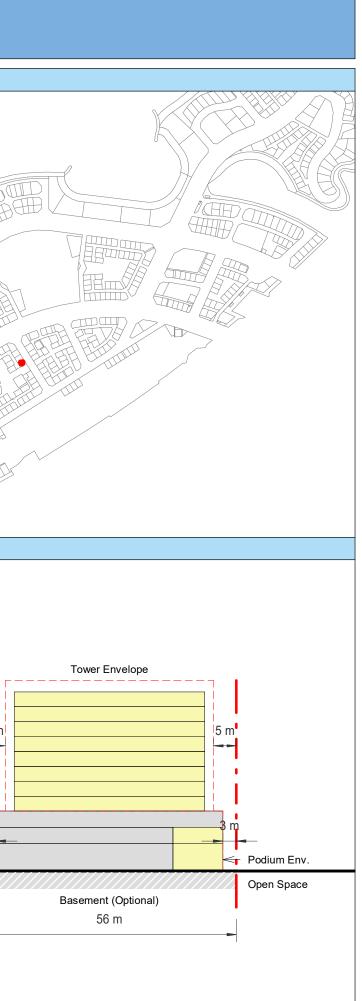

| Plot Regulations                                                                                                                                                                                                                 |                                                                                                                                                                                                        | PLOT PLAN                | MASTER PLAN |
|----------------------------------------------------------------------------------------------------------------------------------------------------------------------------------------------------------------------------------|--------------------------------------------------------------------------------------------------------------------------------------------------------------------------------------------------------|--------------------------|-------------|
| Land Use                                                                                                                                                                                                                         | HOTEL (BEACH RESORT)                                                                                                                                                                                   |                          |             |
| Plot Area                                                                                                                                                                                                                        | 36,470 m <sup>2</sup>                                                                                                                                                                                  |                          |             |
| FAR                                                                                                                                                                                                                              | 1.50                                                                                                                                                                                                   | Open Space Adjacent Plot |             |
| Max. Tower Coverage                                                                                                                                                                                                              | 35%                                                                                                                                                                                                    |                          |             |
| GFA                                                                                                                                                                                                                              | 54,705 m <sup>2</sup>                                                                                                                                                                                  | C                        |             |
| Max. Height                                                                                                                                                                                                                      | G+7                                                                                                                                                                                                    |                          |             |
|                                                                                                                                                                                                                                  |                                                                                                                                                                                                        |                          |             |
|                                                                                                                                                                                                                                  |                                                                                                                                                                                                        |                          |             |
| Setbacks                                                                                                                                                                                                                         |                                                                                                                                                                                                        |                          |             |
| <u>Ground + Tower</u>                                                                                                                                                                                                            |                                                                                                                                                                                                        |                          |             |
| A - 10 m                                                                                                                                                                                                                         |                                                                                                                                                                                                        |                          |             |
| B - 10 m                                                                                                                                                                                                                         |                                                                                                                                                                                                        | ROW                      |             |
| C - 15 m                                                                                                                                                                                                                         |                                                                                                                                                                                                        | 88.23 m                  |             |
| D - 10 m                                                                                                                                                                                                                         |                                                                                                                                                                                                        |                          |             |
| <ul> <li>Maximum Number of Keys 497</li> <li>Minimum Av. Unit Area 110m<sup>2</sup></li> </ul>                                                                                                                                   | <ul> <li>Infrastructure Provisions: Developer shall not<br/>exceed the utility allocation assigned to the plot<br/>and shall comply with connection scheme as</li> </ul>                               | INDICATIVE MASSING       | SECTION     |
| <ul> <li>Leisure Facilities may include Swimming Pool<br/>and / or areas for Outdoor Seating / Activities</li> <li>Site boundary walls / fences along</li> </ul>                                                                 | <ul> <li>provided by Master Developer</li> <li>Plot developer to ensure coordination between</li> </ul>                                                                                                |                          |             |
| <ul> <li>neighboring plots are not allowed</li> <li>Basement is allowed</li> <li>Plant room to be screened and setback from</li> </ul>                                                                                           | internal plot design levels and external levels,<br>where the plot interfaces with ROW, open space<br>or waterfront conditions                                                                         |                          |             |
| tower edge min. 3 m<br>• Min. 30% of Building Facade shall be recessed                                                                                                                                                           | Energy Condition                                                                                                                                                                                       |                          |             |
| or projected from the edge of the building <ul> <li>7m Ground Floor Height</li> <li>3.6m for Podium &amp; Typical Floors</li> </ul>                                                                                              | <ul> <li>100% of the interior and exterior lighting is LED</li> <li>Solar panels for all external LED lighting</li> </ul>                                                                              |                          |             |
|                                                                                                                                                                                                                                  | <ul> <li>Solar panels for all water heaters</li> <li>Solar panels for heating Swimming Pools for all<br/>Hotels / Resorts</li> </ul>                                                                   |                          |             |
| Parking                                                                                                                                                                                                                          | Envelope                                                                                                                                                                                               |                          | I           |
| Hotel                                                                                                                                                                                                                            | Plot Boundary                                                                                                                                                                                          |                          | 10 m        |
| No Build Zone                                                                                                                                                                                                                    | Vehicular Access                                                                                                                                                                                       |                          |             |
|                                                                                                                                                                                                                                  | Pedestrian Access                                                                                                                                                                                      |                          | age         |
| Notes:<br>- Overall Average GFA per key = 110m <sup>2</sup><br>- Maximum permissible GFA (Gross Floor Area) is calculated by m<br>- Maximum permissible GFA is defined as all horizontal floor areas                             | nultiplying the total plot area by the FAR.<br>s of the building measured from the exterior surfaces of the outsid                                                                                     |                          | Open Space  |
| <ul> <li>walls including all enclosed air-conditioned spaces and half of the</li> <li>The maximum permissible GFA excludes car parking and vehicu<br/>escape staircase, shafts, garbage room, uncovered/unenclosed to</li> </ul> | e areas of covered balconies and terraces.<br>Ilar circulation, all utilities required by authorities and service providers,<br>terraces and balconies, all plant equipment and service areas on roof, |                          | 0           |
| and telecommunication installations.<br>- Amalgamation or subdivision of plots is upon Master Developer a                                                                                                                        | approval and the applicable fees.                                                                                                                                                                      |                          |             |
| DIA-BF                                                                                                                                                                                                                           | R-0003A                                                                                                                                                                                                |                          |             |
| HOTEL (BEA                                                                                                                                                                                                                       | ACH RESORT)                                                                                                                                                                                            |                          |             |
| L                                                                                                                                                                                                                                |                                                                                                                                                                                                        |                          | L           |