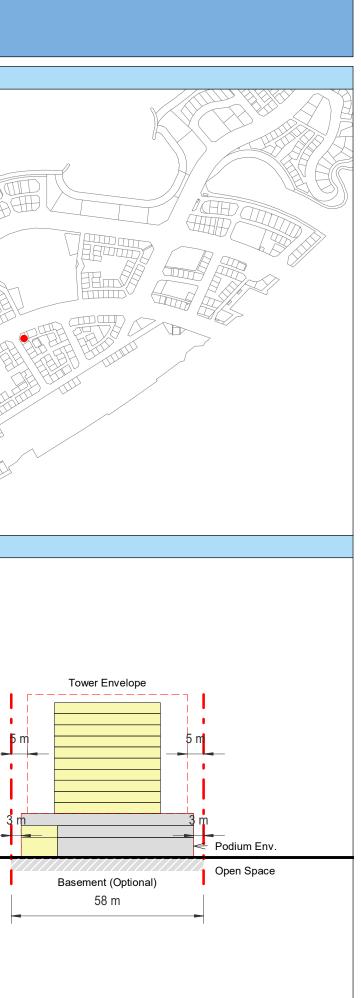

| Plot Regulations                                                                                                                                                                                                                 |                                                                                                                                                                                                        | PLOT PLAN                | MASTER PLAN |
|----------------------------------------------------------------------------------------------------------------------------------------------------------------------------------------------------------------------------------|--------------------------------------------------------------------------------------------------------------------------------------------------------------------------------------------------------|--------------------------|-------------|
| Land Use                                                                                                                                                                                                                         | HOTEL (BEACH RESORT)                                                                                                                                                                                   |                          |             |
| Plot Area                                                                                                                                                                                                                        | 36,470 m <sup>2</sup>                                                                                                                                                                                  |                          |             |
| FAR                                                                                                                                                                                                                              | 1.50                                                                                                                                                                                                   | Open Space Adjacent Plot |             |
| Max. Tower Coverage                                                                                                                                                                                                              | 35%                                                                                                                                                                                                    |                          |             |
| GFA                                                                                                                                                                                                                              | 54,705 m <sup>2</sup>                                                                                                                                                                                  | C                        |             |
| Max. Height                                                                                                                                                                                                                      | G+7                                                                                                                                                                                                    |                          |             |
|                                                                                                                                                                                                                                  |                                                                                                                                                                                                        |                          |             |
|                                                                                                                                                                                                                                  |                                                                                                                                                                                                        |                          |             |
| Setbacks                                                                                                                                                                                                                         |                                                                                                                                                                                                        |                          |             |
| <u>Ground + Tower</u>                                                                                                                                                                                                            |                                                                                                                                                                                                        |                          |             |
| A - 10 m                                                                                                                                                                                                                         |                                                                                                                                                                                                        |                          |             |
| B - 10 m                                                                                                                                                                                                                         |                                                                                                                                                                                                        | ROW                      |             |
| C - 15 m                                                                                                                                                                                                                         |                                                                                                                                                                                                        | 88.23 m                  |             |
| D - 10 m                                                                                                                                                                                                                         |                                                                                                                                                                                                        |                          |             |
| <ul> <li>Maximum Number of Keys 497</li> <li>Minimum Av. Unit Area 110m<sup>2</sup></li> </ul>                                                                                                                                   | <ul> <li>Infrastructure Provisions: Developer shall not<br/>exceed the utility allocation assigned to the plot<br/>and shall comply with connection scheme as</li> </ul>                               | INDICATIVE MASSING       | SECTION     |
| <ul> <li>Leisure Facilities may include Swimming Pool<br/>and / or areas for Outdoor Seating / Activities</li> <li>Site boundary walls / fences along</li> </ul>                                                                 | <ul> <li>provided by Master Developer</li> <li>Plot developer to ensure coordination between</li> </ul>                                                                                                |                          |             |
| <ul> <li>neighboring plots are not allowed</li> <li>Basement is allowed</li> <li>Plant room to be screened and setback from</li> </ul>                                                                                           | internal plot design levels and external levels,<br>where the plot interfaces with ROW, open space<br>or waterfront conditions                                                                         |                          |             |
| tower edge min. 3 m<br>• Min. 30% of Building Facade shall be recessed                                                                                                                                                           | Energy Condition                                                                                                                                                                                       |                          |             |
| or projected from the edge of the building <ul> <li>7m Ground Floor Height</li> <li>3.6m for Podium &amp; Typical Floors</li> </ul>                                                                                              | <ul> <li>100% of the interior and exterior lighting is LED</li> <li>Solar panels for all external LED lighting</li> </ul>                                                                              |                          |             |
|                                                                                                                                                                                                                                  | <ul> <li>Solar panels for all water heaters</li> <li>Solar panels for heating Swimming Pools for all<br/>Hotels / Resorts</li> </ul>                                                                   |                          |             |
| Parking                                                                                                                                                                                                                          | Envelope                                                                                                                                                                                               |                          | I           |
| Hotel                                                                                                                                                                                                                            | Plot Boundary                                                                                                                                                                                          |                          | 10 m        |
| No Build Zone                                                                                                                                                                                                                    | Vehicular Access                                                                                                                                                                                       |                          |             |
|                                                                                                                                                                                                                                  | Pedestrian Access                                                                                                                                                                                      |                          | age         |
| Notes:<br>- Overall Average GFA per key = 110m <sup>2</sup><br>- Maximum permissible GFA (Gross Floor Area) is calculated by m<br>- Maximum permissible GFA is defined as all horizontal floor areas                             | nultiplying the total plot area by the FAR.<br>s of the building measured from the exterior surfaces of the outsid                                                                                     |                          | Open Space  |
| <ul> <li>walls including all enclosed air-conditioned spaces and half of the</li> <li>The maximum permissible GFA excludes car parking and vehicu<br/>escape staircase, shafts, garbage room, uncovered/unenclosed to</li> </ul> | e areas of covered balconies and terraces.<br>Ilar circulation, all utilities required by authorities and service providers,<br>terraces and balconies, all plant equipment and service areas on roof, |                          | 0           |
| and telecommunication installations.<br>- Amalgamation or subdivision of plots is upon Master Developer a                                                                                                                        | approval and the applicable fees.                                                                                                                                                                      |                          |             |
| DIA-BF                                                                                                                                                                                                                           | R-0003A                                                                                                                                                                                                |                          |             |
| HOTEL (BEA                                                                                                                                                                                                                       | ACH RESORT)                                                                                                                                                                                            |                          |             |
| L                                                                                                                                                                                                                                |                                                                                                                                                                                                        |                          | L           |