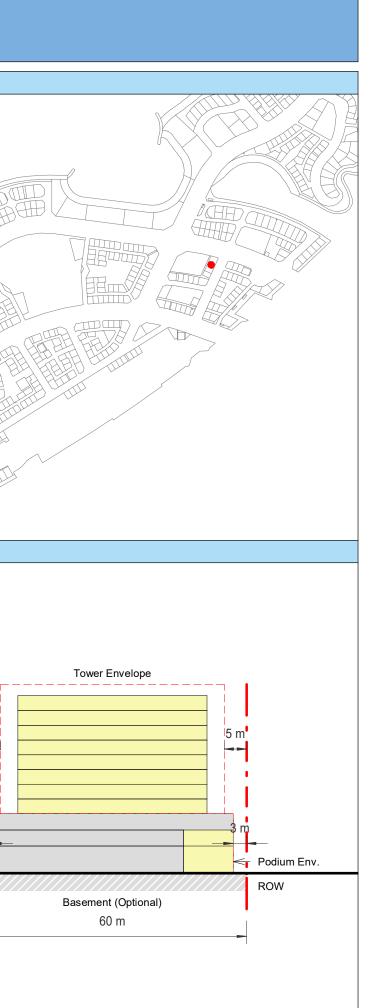

| Plot Regulations                                                                                                                                                                                                                 |                                                                                                                                                                                                        | PLOT PLAN                | MASTER PLAN |
|----------------------------------------------------------------------------------------------------------------------------------------------------------------------------------------------------------------------------------|--------------------------------------------------------------------------------------------------------------------------------------------------------------------------------------------------------|--------------------------|-------------|
| Land Use                                                                                                                                                                                                                         | HOTEL (BEACH RESORT)                                                                                                                                                                                   |                          |             |
| Plot Area                                                                                                                                                                                                                        | 36,470 m <sup>2</sup>                                                                                                                                                                                  |                          |             |
| FAR                                                                                                                                                                                                                              | 1.50                                                                                                                                                                                                   | Open Space Adjacent Plot |             |
| Max. Tower Coverage                                                                                                                                                                                                              | 35%                                                                                                                                                                                                    |                          |             |
| GFA                                                                                                                                                                                                                              | 54,705 m <sup>2</sup>                                                                                                                                                                                  | C                        |             |
| Max. Height                                                                                                                                                                                                                      | G+7                                                                                                                                                                                                    |                          |             |
|                                                                                                                                                                                                                                  |                                                                                                                                                                                                        |                          |             |
|                                                                                                                                                                                                                                  |                                                                                                                                                                                                        |                          |             |
| Setbacks                                                                                                                                                                                                                         |                                                                                                                                                                                                        |                          |             |
| <u>Ground + Tower</u>                                                                                                                                                                                                            |                                                                                                                                                                                                        |                          |             |
| A - 10 m                                                                                                                                                                                                                         |                                                                                                                                                                                                        |                          |             |
| B - 10 m                                                                                                                                                                                                                         |                                                                                                                                                                                                        | ROW                      |             |
| C - 15 m                                                                                                                                                                                                                         |                                                                                                                                                                                                        | 88.23 m                  |             |
| D - 10 m                                                                                                                                                                                                                         |                                                                                                                                                                                                        |                          |             |
| <ul> <li>Maximum Number of Keys 497</li> <li>Minimum Av. Unit Area 110m<sup>2</sup></li> </ul>                                                                                                                                   | <ul> <li>Infrastructure Provisions: Developer shall not<br/>exceed the utility allocation assigned to the plot<br/>and shall comply with connection scheme as</li> </ul>                               | INDICATIVE MASSING       | SECTION     |
| <ul> <li>Leisure Facilities may include Swimming Pool<br/>and / or areas for Outdoor Seating / Activities</li> <li>Site boundary walls / fences along</li> </ul>                                                                 | <ul> <li>provided by Master Developer</li> <li>Plot developer to ensure coordination between</li> </ul>                                                                                                |                          |             |
| <ul> <li>neighboring plots are not allowed</li> <li>Basement is allowed</li> <li>Plant room to be screened and setback from</li> </ul>                                                                                           | internal plot design levels and external levels,<br>where the plot interfaces with ROW, open space<br>or waterfront conditions                                                                         |                          |             |
| tower edge min. 3 m<br>• Min. 30% of Building Facade shall be recessed                                                                                                                                                           | Energy Condition                                                                                                                                                                                       |                          |             |
| or projected from the edge of the building <ul> <li>7m Ground Floor Height</li> <li>3.6m for Podium &amp; Typical Floors</li> </ul>                                                                                              | <ul> <li>100% of the interior and exterior lighting is LED</li> <li>Solar panels for all external LED lighting</li> </ul>                                                                              |                          |             |
|                                                                                                                                                                                                                                  | <ul> <li>Solar panels for all water heaters</li> <li>Solar panels for heating Swimming Pools for all<br/>Hotels / Resorts</li> </ul>                                                                   |                          |             |
| Parking                                                                                                                                                                                                                          | Envelope                                                                                                                                                                                               |                          | I           |
| Hotel                                                                                                                                                                                                                            | Plot Boundary                                                                                                                                                                                          |                          | 10 m        |
| No Build Zone                                                                                                                                                                                                                    | Vehicular Access                                                                                                                                                                                       |                          |             |
|                                                                                                                                                                                                                                  | Pedestrian Access                                                                                                                                                                                      |                          | age         |
| Notes:<br>- Overall Average GFA per key = 110m <sup>2</sup><br>- Maximum permissible GFA (Gross Floor Area) is calculated by m<br>- Maximum permissible GFA is defined as all horizontal floor areas                             | nultiplying the total plot area by the FAR.<br>s of the building measured from the exterior surfaces of the outsid                                                                                     |                          | Open Space  |
| <ul> <li>walls including all enclosed air-conditioned spaces and half of the</li> <li>The maximum permissible GFA excludes car parking and vehicu<br/>escape staircase, shafts, garbage room, uncovered/unenclosed to</li> </ul> | e areas of covered balconies and terraces.<br>Ilar circulation, all utilities required by authorities and service providers,<br>terraces and balconies, all plant equipment and service areas on roof, |                          | 0           |
| and telecommunication installations.<br>- Amalgamation or subdivision of plots is upon Master Developer a                                                                                                                        | approval and the applicable fees.                                                                                                                                                                      |                          |             |
| DIA-BF                                                                                                                                                                                                                           | R-0003A                                                                                                                                                                                                |                          |             |
| HOTEL (BEA                                                                                                                                                                                                                       | ACH RESORT)                                                                                                                                                                                            |                          |             |
| L                                                                                                                                                                                                                                |                                                                                                                                                                                                        |                          | L           |