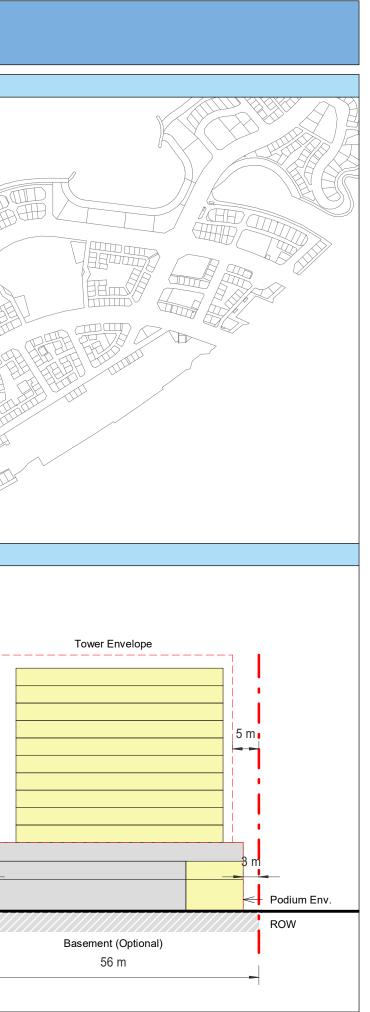

| Plot Regulations                                                                                                                                                                                                                 |                                                                                                                                                                                                        | PLOT PLAN                | MASTER PLAN |
|----------------------------------------------------------------------------------------------------------------------------------------------------------------------------------------------------------------------------------|--------------------------------------------------------------------------------------------------------------------------------------------------------------------------------------------------------|--------------------------|-------------|
| Land Use                                                                                                                                                                                                                         | HOTEL (BEACH RESORT)                                                                                                                                                                                   |                          |             |
| Plot Area                                                                                                                                                                                                                        | 36,470 m <sup>2</sup>                                                                                                                                                                                  |                          |             |
| FAR                                                                                                                                                                                                                              | 1.50                                                                                                                                                                                                   | Open Space Adjacent Plot |             |
| Max. Tower Coverage                                                                                                                                                                                                              | 35%                                                                                                                                                                                                    |                          |             |
| GFA                                                                                                                                                                                                                              | 54,705 m <sup>2</sup>                                                                                                                                                                                  | C                        |             |
| Max. Height                                                                                                                                                                                                                      | G+7                                                                                                                                                                                                    |                          |             |
|                                                                                                                                                                                                                                  |                                                                                                                                                                                                        |                          |             |
|                                                                                                                                                                                                                                  |                                                                                                                                                                                                        |                          |             |
| Setbacks                                                                                                                                                                                                                         |                                                                                                                                                                                                        |                          |             |
| <u>Ground + Tower</u>                                                                                                                                                                                                            |                                                                                                                                                                                                        |                          |             |
| A - 10 m                                                                                                                                                                                                                         |                                                                                                                                                                                                        |                          |             |
| B - 10 m                                                                                                                                                                                                                         |                                                                                                                                                                                                        | ROW                      |             |
| C - 15 m                                                                                                                                                                                                                         |                                                                                                                                                                                                        | 88.23 m                  |             |
| D - 10 m                                                                                                                                                                                                                         |                                                                                                                                                                                                        |                          |             |
| <ul> <li>Maximum Number of Keys 497</li> <li>Minimum Av. Unit Area 110m<sup>2</sup></li> </ul>                                                                                                                                   | <ul> <li>Infrastructure Provisions: Developer shall not<br/>exceed the utility allocation assigned to the plot<br/>and shall comply with connection scheme as</li> </ul>                               | INDICATIVE MASSING       | SECTION     |
| <ul> <li>Leisure Facilities may include Swimming Pool<br/>and / or areas for Outdoor Seating / Activities</li> <li>Site boundary walls / fences along</li> </ul>                                                                 | <ul> <li>provided by Master Developer</li> <li>Plot developer to ensure coordination between</li> </ul>                                                                                                |                          |             |
| <ul> <li>neighboring plots are not allowed</li> <li>Basement is allowed</li> <li>Plant room to be screened and setback from</li> </ul>                                                                                           | internal plot design levels and external levels,<br>where the plot interfaces with ROW, open space<br>or waterfront conditions                                                                         |                          |             |
| tower edge min. 3 m<br>• Min. 30% of Building Facade shall be recessed                                                                                                                                                           | Energy Condition                                                                                                                                                                                       |                          |             |
| or projected from the edge of the building <ul> <li>7m Ground Floor Height</li> <li>3.6m for Podium &amp; Typical Floors</li> </ul>                                                                                              | <ul> <li>100% of the interior and exterior lighting is LED</li> <li>Solar panels for all external LED lighting</li> </ul>                                                                              |                          |             |
|                                                                                                                                                                                                                                  | <ul> <li>Solar panels for all water heaters</li> <li>Solar panels for heating Swimming Pools for all<br/>Hotels / Resorts</li> </ul>                                                                   |                          |             |
| Parking                                                                                                                                                                                                                          | Envelope                                                                                                                                                                                               |                          | I           |
| Hotel                                                                                                                                                                                                                            | Plot Boundary                                                                                                                                                                                          |                          | 10 m        |
| No Build Zone                                                                                                                                                                                                                    | Vehicular Access                                                                                                                                                                                       |                          |             |
|                                                                                                                                                                                                                                  | Pedestrian Access                                                                                                                                                                                      |                          | age         |
| Notes:<br>- Overall Average GFA per key = 110m <sup>2</sup><br>- Maximum permissible GFA (Gross Floor Area) is calculated by m<br>- Maximum permissible GFA is defined as all horizontal floor areas                             | nultiplying the total plot area by the FAR.<br>s of the building measured from the exterior surfaces of the outsid                                                                                     |                          | Open Space  |
| <ul> <li>walls including all enclosed air-conditioned spaces and half of the</li> <li>The maximum permissible GFA excludes car parking and vehicu<br/>escape staircase, shafts, garbage room, uncovered/unenclosed to</li> </ul> | e areas of covered balconies and terraces.<br>Ilar circulation, all utilities required by authorities and service providers,<br>terraces and balconies, all plant equipment and service areas on roof, |                          | 0           |
| and telecommunication installations.<br>- Amalgamation or subdivision of plots is upon Master Developer a                                                                                                                        | approval and the applicable fees.                                                                                                                                                                      |                          |             |
| DIA-BF                                                                                                                                                                                                                           | R-0003A                                                                                                                                                                                                |                          |             |
| HOTEL (BEA                                                                                                                                                                                                                       | ACH RESORT)                                                                                                                                                                                            |                          |             |
| L                                                                                                                                                                                                                                |                                                                                                                                                                                                        |                          | L           |