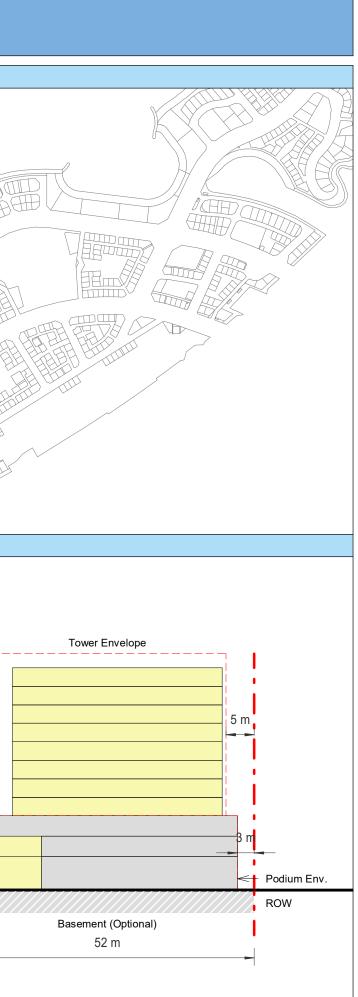

| Plot Regulations                                                                                                                                                                                                                 |                                                                                                                                                                                                        | PLOT PLAN                | MASTER PLAN |
|----------------------------------------------------------------------------------------------------------------------------------------------------------------------------------------------------------------------------------|--------------------------------------------------------------------------------------------------------------------------------------------------------------------------------------------------------|--------------------------|-------------|
| Land Use                                                                                                                                                                                                                         | HOTEL (BEACH RESORT)                                                                                                                                                                                   |                          |             |
| Plot Area                                                                                                                                                                                                                        | 36,470 m <sup>2</sup>                                                                                                                                                                                  |                          |             |
| FAR                                                                                                                                                                                                                              | 1.50                                                                                                                                                                                                   | Open Space Adjacent Plot |             |
| Max. Tower Coverage                                                                                                                                                                                                              | 35%                                                                                                                                                                                                    |                          |             |
| GFA                                                                                                                                                                                                                              | 54,705 m <sup>2</sup>                                                                                                                                                                                  | C                        |             |
| Max. Height                                                                                                                                                                                                                      | G+7                                                                                                                                                                                                    |                          |             |
|                                                                                                                                                                                                                                  |                                                                                                                                                                                                        |                          |             |
|                                                                                                                                                                                                                                  |                                                                                                                                                                                                        |                          |             |
| Setbacks                                                                                                                                                                                                                         |                                                                                                                                                                                                        |                          |             |
| <u>Ground + Tower</u>                                                                                                                                                                                                            |                                                                                                                                                                                                        |                          |             |
| A - 10 m                                                                                                                                                                                                                         |                                                                                                                                                                                                        |                          |             |
| B - 10 m                                                                                                                                                                                                                         |                                                                                                                                                                                                        | ROW                      |             |
| C - 15 m                                                                                                                                                                                                                         |                                                                                                                                                                                                        | 88.23 m                  |             |
| D - 10 m                                                                                                                                                                                                                         |                                                                                                                                                                                                        |                          |             |
| <ul> <li>Maximum Number of Keys 497</li> <li>Minimum Av. Unit Area 110m<sup>2</sup></li> </ul>                                                                                                                                   | <ul> <li>Infrastructure Provisions: Developer shall not<br/>exceed the utility allocation assigned to the plot<br/>and shall comply with connection scheme as</li> </ul>                               | INDICATIVE MASSING       | SECTION     |
| <ul> <li>Leisure Facilities may include Swimming Pool<br/>and / or areas for Outdoor Seating / Activities</li> <li>Site boundary walls / fences along</li> </ul>                                                                 | <ul> <li>provided by Master Developer</li> <li>Plot developer to ensure coordination between</li> </ul>                                                                                                |                          |             |
| <ul> <li>neighboring plots are not allowed</li> <li>Basement is allowed</li> <li>Plant room to be screened and setback from</li> </ul>                                                                                           | internal plot design levels and external levels,<br>where the plot interfaces with ROW, open space<br>or waterfront conditions                                                                         |                          |             |
| tower edge min. 3 m<br>• Min. 30% of Building Facade shall be recessed                                                                                                                                                           | Energy Condition                                                                                                                                                                                       |                          |             |
| or projected from the edge of the building <ul> <li>7m Ground Floor Height</li> <li>3.6m for Podium &amp; Typical Floors</li> </ul>                                                                                              | <ul> <li>100% of the interior and exterior lighting is LED</li> <li>Solar panels for all external LED lighting</li> </ul>                                                                              |                          |             |
|                                                                                                                                                                                                                                  | <ul> <li>Solar panels for all water heaters</li> <li>Solar panels for heating Swimming Pools for all<br/>Hotels / Resorts</li> </ul>                                                                   |                          |             |
| Parking                                                                                                                                                                                                                          | Envelope                                                                                                                                                                                               |                          | I           |
| Hotel                                                                                                                                                                                                                            | Plot Boundary                                                                                                                                                                                          |                          | 10 m        |
| No Build Zone                                                                                                                                                                                                                    | Vehicular Access                                                                                                                                                                                       |                          |             |
|                                                                                                                                                                                                                                  | Pedestrian Access                                                                                                                                                                                      |                          | age         |
| Notes:<br>- Overall Average GFA per key = 110m <sup>2</sup><br>- Maximum permissible GFA (Gross Floor Area) is calculated by m<br>- Maximum permissible GFA is defined as all horizontal floor areas                             | nultiplying the total plot area by the FAR.<br>s of the building measured from the exterior surfaces of the outsid                                                                                     |                          | Open Space  |
| <ul> <li>walls including all enclosed air-conditioned spaces and half of the</li> <li>The maximum permissible GFA excludes car parking and vehicu<br/>escape staircase, shafts, garbage room, uncovered/unenclosed to</li> </ul> | e areas of covered balconies and terraces.<br>Ilar circulation, all utilities required by authorities and service providers,<br>terraces and balconies, all plant equipment and service areas on roof, |                          | 0           |
| and telecommunication installations.<br>- Amalgamation or subdivision of plots is upon Master Developer a                                                                                                                        | approval and the applicable fees.                                                                                                                                                                      |                          |             |
| DIA-BF                                                                                                                                                                                                                           | R-0003A                                                                                                                                                                                                |                          |             |
| HOTEL (BEA                                                                                                                                                                                                                       | ACH RESORT)                                                                                                                                                                                            |                          |             |
| L                                                                                                                                                                                                                                |                                                                                                                                                                                                        |                          | L           |