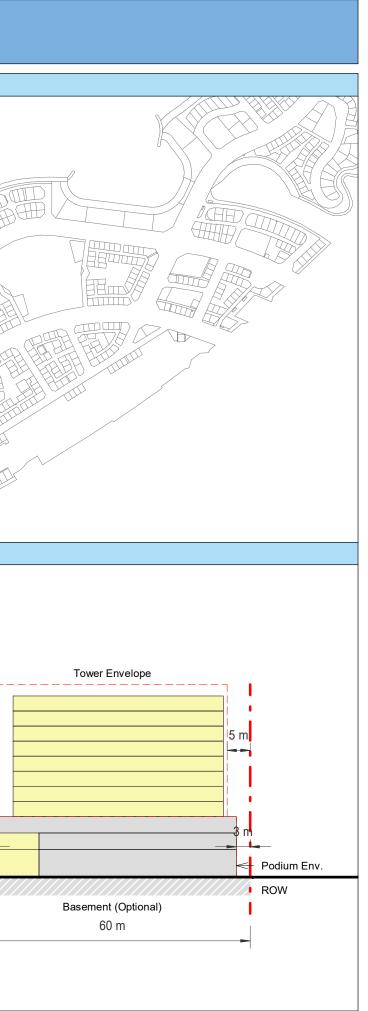

| Plot Regulations                                                                                                                                                                                                                 |                                                                                                                                                                                                        | PLOT PLAN                | MASTER PLAN |
|----------------------------------------------------------------------------------------------------------------------------------------------------------------------------------------------------------------------------------|--------------------------------------------------------------------------------------------------------------------------------------------------------------------------------------------------------|--------------------------|-------------|
| Land Use                                                                                                                                                                                                                         | HOTEL (BEACH RESORT)                                                                                                                                                                                   |                          |             |
| Plot Area                                                                                                                                                                                                                        | 36,470 m <sup>2</sup>                                                                                                                                                                                  |                          |             |
| FAR                                                                                                                                                                                                                              | 1.50                                                                                                                                                                                                   | Open Space Adjacent Plot |             |
| Max. Tower Coverage                                                                                                                                                                                                              | 35%                                                                                                                                                                                                    |                          |             |
| GFA                                                                                                                                                                                                                              | 54,705 m <sup>2</sup>                                                                                                                                                                                  | C                        |             |
| Max. Height                                                                                                                                                                                                                      | G+7                                                                                                                                                                                                    |                          |             |
|                                                                                                                                                                                                                                  |                                                                                                                                                                                                        |                          |             |
|                                                                                                                                                                                                                                  |                                                                                                                                                                                                        |                          |             |
| Setbacks                                                                                                                                                                                                                         |                                                                                                                                                                                                        |                          |             |
| <u>Ground + Tower</u>                                                                                                                                                                                                            |                                                                                                                                                                                                        |                          |             |
| A - 10 m                                                                                                                                                                                                                         |                                                                                                                                                                                                        |                          |             |
| B - 10 m                                                                                                                                                                                                                         |                                                                                                                                                                                                        | ROW                      |             |
| C - 15 m                                                                                                                                                                                                                         |                                                                                                                                                                                                        | 88.23 m                  |             |
| D - 10 m                                                                                                                                                                                                                         |                                                                                                                                                                                                        |                          |             |
| <ul> <li>Maximum Number of Keys 497</li> <li>Minimum Av. Unit Area 110m<sup>2</sup></li> </ul>                                                                                                                                   | <ul> <li>Infrastructure Provisions: Developer shall not<br/>exceed the utility allocation assigned to the plot<br/>and shall comply with connection scheme as</li> </ul>                               | INDICATIVE MASSING       | SECTION     |
| <ul> <li>Leisure Facilities may include Swimming Pool<br/>and / or areas for Outdoor Seating / Activities</li> <li>Site boundary walls / fences along</li> </ul>                                                                 | <ul> <li>provided by Master Developer</li> <li>Plot developer to ensure coordination between</li> </ul>                                                                                                |                          |             |
| <ul> <li>neighboring plots are not allowed</li> <li>Basement is allowed</li> <li>Plant room to be screened and setback from</li> </ul>                                                                                           | internal plot design levels and external levels,<br>where the plot interfaces with ROW, open space<br>or waterfront conditions                                                                         |                          |             |
| tower edge min. 3 m<br>• Min. 30% of Building Facade shall be recessed                                                                                                                                                           | Energy Condition                                                                                                                                                                                       |                          |             |
| or projected from the edge of the building <ul> <li>7m Ground Floor Height</li> <li>3.6m for Podium &amp; Typical Floors</li> </ul>                                                                                              | <ul> <li>100% of the interior and exterior lighting is LED</li> <li>Solar panels for all external LED lighting</li> </ul>                                                                              |                          |             |
|                                                                                                                                                                                                                                  | <ul> <li>Solar panels for all water heaters</li> <li>Solar panels for heating Swimming Pools for all<br/>Hotels / Resorts</li> </ul>                                                                   |                          |             |
| Parking                                                                                                                                                                                                                          | Envelope                                                                                                                                                                                               |                          | I           |
| Hotel                                                                                                                                                                                                                            | Plot Boundary                                                                                                                                                                                          |                          | 10 m        |
| No Build Zone                                                                                                                                                                                                                    | Vehicular Access                                                                                                                                                                                       |                          |             |
|                                                                                                                                                                                                                                  | Pedestrian Access                                                                                                                                                                                      |                          | age         |
| Notes:<br>- Overall Average GFA per key = 110m <sup>2</sup><br>- Maximum permissible GFA (Gross Floor Area) is calculated by m<br>- Maximum permissible GFA is defined as all horizontal floor areas                             | nultiplying the total plot area by the FAR.<br>s of the building measured from the exterior surfaces of the outsid                                                                                     |                          | Open Space  |
| <ul> <li>walls including all enclosed air-conditioned spaces and half of the</li> <li>The maximum permissible GFA excludes car parking and vehicu<br/>escape staircase, shafts, garbage room, uncovered/unenclosed to</li> </ul> | e areas of covered balconies and terraces.<br>Ilar circulation, all utilities required by authorities and service providers,<br>terraces and balconies, all plant equipment and service areas on roof, |                          | 0           |
| and telecommunication installations.<br>- Amalgamation or subdivision of plots is upon Master Developer a                                                                                                                        | approval and the applicable fees.                                                                                                                                                                      |                          |             |
| DIA-BF                                                                                                                                                                                                                           | R-0003A                                                                                                                                                                                                |                          |             |
| HOTEL (BEA                                                                                                                                                                                                                       | ACH RESORT)                                                                                                                                                                                            |                          |             |
| L                                                                                                                                                                                                                                |                                                                                                                                                                                                        |                          | L           |