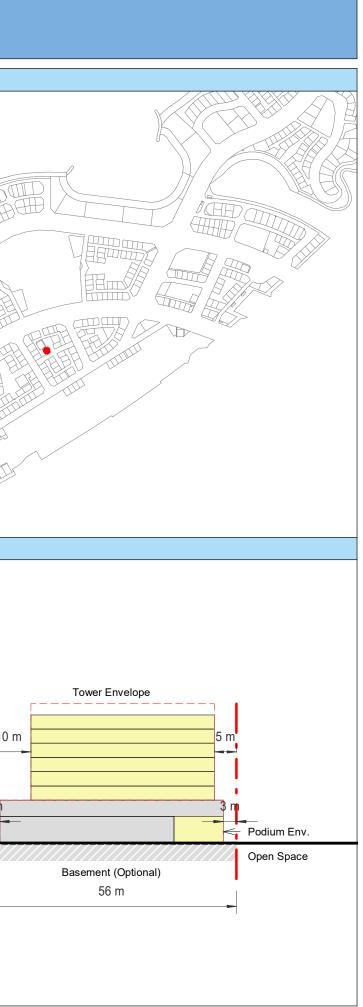

| Plot Regulations                                                                                                                                                                                                                 |                                                                                                                                                                                                        | PLOT PLAN                | MASTER PLAN |
|----------------------------------------------------------------------------------------------------------------------------------------------------------------------------------------------------------------------------------|--------------------------------------------------------------------------------------------------------------------------------------------------------------------------------------------------------|--------------------------|-------------|
| Land Use                                                                                                                                                                                                                         | HOTEL (BEACH RESORT)                                                                                                                                                                                   |                          |             |
| Plot Area                                                                                                                                                                                                                        | 36,470 m <sup>2</sup>                                                                                                                                                                                  |                          |             |
| FAR                                                                                                                                                                                                                              | 1.50                                                                                                                                                                                                   | Open Space Adjacent Plot |             |
| Max. Tower Coverage                                                                                                                                                                                                              | 35%                                                                                                                                                                                                    |                          |             |
| GFA                                                                                                                                                                                                                              | 54,705 m <sup>2</sup>                                                                                                                                                                                  | C                        |             |
| Max. Height                                                                                                                                                                                                                      | G+7                                                                                                                                                                                                    |                          |             |
|                                                                                                                                                                                                                                  |                                                                                                                                                                                                        |                          |             |
|                                                                                                                                                                                                                                  |                                                                                                                                                                                                        |                          |             |
| Setbacks                                                                                                                                                                                                                         |                                                                                                                                                                                                        |                          |             |
| <u>Ground + Tower</u>                                                                                                                                                                                                            |                                                                                                                                                                                                        |                          |             |
| A - 10 m                                                                                                                                                                                                                         |                                                                                                                                                                                                        |                          |             |
| B - 10 m                                                                                                                                                                                                                         |                                                                                                                                                                                                        | ROW                      |             |
| C - 15 m                                                                                                                                                                                                                         |                                                                                                                                                                                                        | 88.23 m                  |             |
| D - 10 m                                                                                                                                                                                                                         |                                                                                                                                                                                                        |                          |             |
| <ul> <li>Maximum Number of Keys 497</li> <li>Minimum Av. Unit Area 110m<sup>2</sup></li> </ul>                                                                                                                                   | <ul> <li>Infrastructure Provisions: Developer shall not<br/>exceed the utility allocation assigned to the plot<br/>and shall comply with connection scheme as</li> </ul>                               | INDICATIVE MASSING       | SECTION     |
| <ul> <li>Leisure Facilities may include Swimming Pool<br/>and / or areas for Outdoor Seating / Activities</li> <li>Site boundary walls / fences along</li> </ul>                                                                 | <ul> <li>provided by Master Developer</li> <li>Plot developer to ensure coordination between</li> </ul>                                                                                                |                          |             |
| <ul> <li>neighboring plots are not allowed</li> <li>Basement is allowed</li> <li>Plant room to be screened and setback from</li> </ul>                                                                                           | internal plot design levels and external levels,<br>where the plot interfaces with ROW, open space<br>or waterfront conditions                                                                         |                          |             |
| tower edge min. 3 m<br>• Min. 30% of Building Facade shall be recessed                                                                                                                                                           | Energy Condition                                                                                                                                                                                       |                          |             |
| or projected from the edge of the building <ul> <li>7m Ground Floor Height</li> <li>3.6m for Podium &amp; Typical Floors</li> </ul>                                                                                              | <ul> <li>100% of the interior and exterior lighting is LED</li> <li>Solar panels for all external LED lighting</li> </ul>                                                                              |                          |             |
|                                                                                                                                                                                                                                  | <ul> <li>Solar panels for all water heaters</li> <li>Solar panels for heating Swimming Pools for all<br/>Hotels / Resorts</li> </ul>                                                                   |                          |             |
| Parking                                                                                                                                                                                                                          | Envelope                                                                                                                                                                                               |                          | I           |
| Hotel                                                                                                                                                                                                                            | Plot Boundary                                                                                                                                                                                          |                          | 10 m        |
| No Build Zone                                                                                                                                                                                                                    | Vehicular Access                                                                                                                                                                                       |                          |             |
|                                                                                                                                                                                                                                  | Pedestrian Access                                                                                                                                                                                      |                          | age         |
| Notes:<br>- Overall Average GFA per key = 110m <sup>2</sup><br>- Maximum permissible GFA (Gross Floor Area) is calculated by m<br>- Maximum permissible GFA is defined as all horizontal floor areas                             | nultiplying the total plot area by the FAR.<br>s of the building measured from the exterior surfaces of the outsid                                                                                     |                          | Open Space  |
| <ul> <li>walls including all enclosed air-conditioned spaces and half of the</li> <li>The maximum permissible GFA excludes car parking and vehicu<br/>escape staircase, shafts, garbage room, uncovered/unenclosed to</li> </ul> | e areas of covered balconies and terraces.<br>Ilar circulation, all utilities required by authorities and service providers,<br>terraces and balconies, all plant equipment and service areas on roof, |                          | 0           |
| and telecommunication installations.<br>- Amalgamation or subdivision of plots is upon Master Developer a                                                                                                                        | approval and the applicable fees.                                                                                                                                                                      |                          |             |
| DIA-BF                                                                                                                                                                                                                           | R-0003A                                                                                                                                                                                                |                          |             |
| HOTEL (BEA                                                                                                                                                                                                                       | ACH RESORT)                                                                                                                                                                                            |                          |             |
| L                                                                                                                                                                                                                                |                                                                                                                                                                                                        |                          | L           |