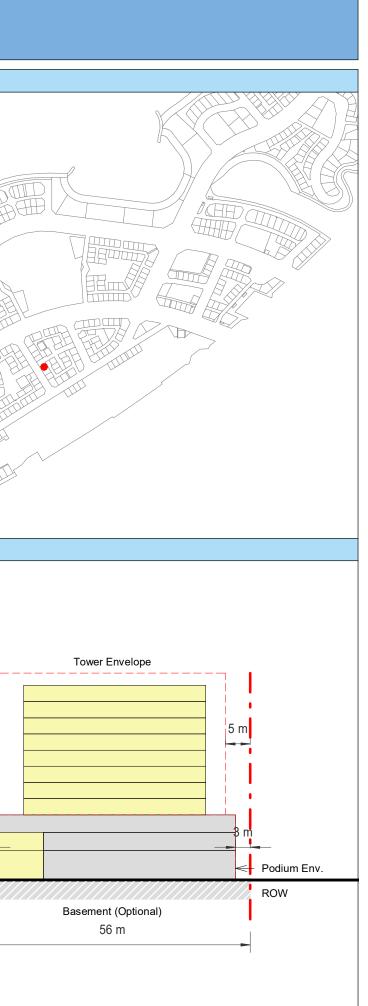

| Plot Regulations                                                                                                                                                                                                                 |                                                                                                                                                                                                        | PLOT PLAN                | MASTER PLAN |
|----------------------------------------------------------------------------------------------------------------------------------------------------------------------------------------------------------------------------------|--------------------------------------------------------------------------------------------------------------------------------------------------------------------------------------------------------|--------------------------|-------------|
| Land Use                                                                                                                                                                                                                         | HOTEL (BEACH RESORT)                                                                                                                                                                                   |                          |             |
| Plot Area                                                                                                                                                                                                                        | 36,470 m <sup>2</sup>                                                                                                                                                                                  |                          |             |
| FAR                                                                                                                                                                                                                              | 1.50                                                                                                                                                                                                   | Open Space Adjacent Plot |             |
| Max. Tower Coverage                                                                                                                                                                                                              | 35%                                                                                                                                                                                                    |                          |             |
| GFA                                                                                                                                                                                                                              | 54,705 m <sup>2</sup>                                                                                                                                                                                  | C                        |             |
| Max. Height                                                                                                                                                                                                                      | G+7                                                                                                                                                                                                    |                          |             |
|                                                                                                                                                                                                                                  |                                                                                                                                                                                                        |                          |             |
|                                                                                                                                                                                                                                  |                                                                                                                                                                                                        |                          |             |
| Setbacks                                                                                                                                                                                                                         |                                                                                                                                                                                                        |                          |             |
| <u>Ground + Tower</u>                                                                                                                                                                                                            |                                                                                                                                                                                                        |                          |             |
| A - 10 m                                                                                                                                                                                                                         |                                                                                                                                                                                                        |                          |             |
| B - 10 m                                                                                                                                                                                                                         |                                                                                                                                                                                                        | ROW                      |             |
| C - 15 m                                                                                                                                                                                                                         |                                                                                                                                                                                                        | 88.23 m                  |             |
| D - 10 m                                                                                                                                                                                                                         |                                                                                                                                                                                                        |                          |             |
| <ul> <li>Maximum Number of Keys 497</li> <li>Minimum Av. Unit Area 110m<sup>2</sup></li> </ul>                                                                                                                                   | <ul> <li>Infrastructure Provisions: Developer shall not<br/>exceed the utility allocation assigned to the plot<br/>and shall comply with connection scheme as</li> </ul>                               | INDICATIVE MASSING       | SECTION     |
| <ul> <li>Leisure Facilities may include Swimming Pool<br/>and / or areas for Outdoor Seating / Activities</li> <li>Site boundary walls / fences along</li> </ul>                                                                 | <ul> <li>provided by Master Developer</li> <li>Plot developer to ensure coordination between</li> </ul>                                                                                                |                          |             |
| <ul> <li>neighboring plots are not allowed</li> <li>Basement is allowed</li> <li>Plant room to be screened and setback from</li> </ul>                                                                                           | internal plot design levels and external levels,<br>where the plot interfaces with ROW, open space<br>or waterfront conditions                                                                         |                          |             |
| tower edge min. 3 m<br>• Min. 30% of Building Facade shall be recessed                                                                                                                                                           | Energy Condition                                                                                                                                                                                       |                          |             |
| or projected from the edge of the building <ul> <li>7m Ground Floor Height</li> <li>3.6m for Podium &amp; Typical Floors</li> </ul>                                                                                              | <ul> <li>100% of the interior and exterior lighting is LED</li> <li>Solar panels for all external LED lighting</li> </ul>                                                                              |                          |             |
|                                                                                                                                                                                                                                  | <ul> <li>Solar panels for all water heaters</li> <li>Solar panels for heating Swimming Pools for all<br/>Hotels / Resorts</li> </ul>                                                                   |                          |             |
| Parking                                                                                                                                                                                                                          | Envelope                                                                                                                                                                                               |                          | I           |
| Hotel                                                                                                                                                                                                                            | Plot Boundary                                                                                                                                                                                          |                          | 10 m        |
| No Build Zone                                                                                                                                                                                                                    | Vehicular Access                                                                                                                                                                                       |                          |             |
|                                                                                                                                                                                                                                  | Pedestrian Access                                                                                                                                                                                      |                          | age         |
| Notes:<br>- Overall Average GFA per key = 110m <sup>2</sup><br>- Maximum permissible GFA (Gross Floor Area) is calculated by m<br>- Maximum permissible GFA is defined as all horizontal floor areas                             | nultiplying the total plot area by the FAR.<br>s of the building measured from the exterior surfaces of the outsid                                                                                     |                          | Open Space  |
| <ul> <li>walls including all enclosed air-conditioned spaces and half of the</li> <li>The maximum permissible GFA excludes car parking and vehicu<br/>escape staircase, shafts, garbage room, uncovered/unenclosed to</li> </ul> | e areas of covered balconies and terraces.<br>Ilar circulation, all utilities required by authorities and service providers,<br>terraces and balconies, all plant equipment and service areas on roof, |                          | 0           |
| and telecommunication installations.<br>- Amalgamation or subdivision of plots is upon Master Developer a                                                                                                                        | approval and the applicable fees.                                                                                                                                                                      |                          |             |
| DIA-BF                                                                                                                                                                                                                           | R-0003A                                                                                                                                                                                                |                          |             |
| HOTEL (BEA                                                                                                                                                                                                                       | ACH RESORT)                                                                                                                                                                                            |                          |             |
| L                                                                                                                                                                                                                                |                                                                                                                                                                                                        |                          | L           |