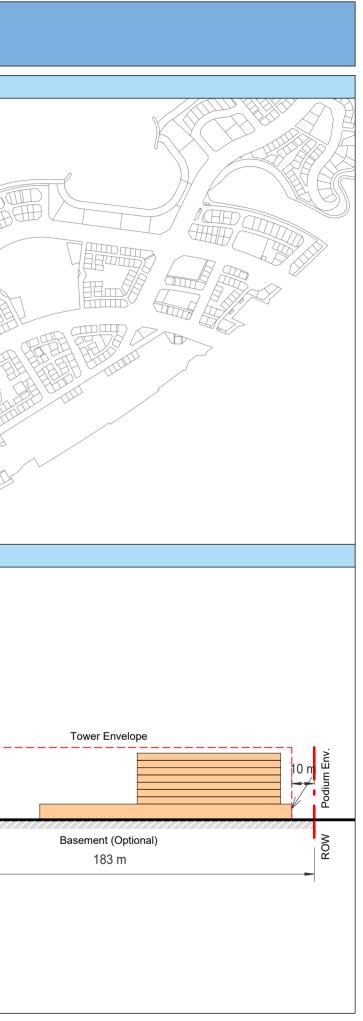

| Plot Regulations                                                                                                                                                                                                                 |                                                                                                                                                                                                        | PLOT PLAN                | MASTER PLAN |
|----------------------------------------------------------------------------------------------------------------------------------------------------------------------------------------------------------------------------------|--------------------------------------------------------------------------------------------------------------------------------------------------------------------------------------------------------|--------------------------|-------------|
| Land Use                                                                                                                                                                                                                         | HOTEL (BEACH RESORT)                                                                                                                                                                                   |                          |             |
| Plot Area                                                                                                                                                                                                                        | 36,470 m <sup>2</sup>                                                                                                                                                                                  |                          |             |
| FAR                                                                                                                                                                                                                              | 1.50                                                                                                                                                                                                   | Open Space Adjacent Plot |             |
| Max. Tower Coverage                                                                                                                                                                                                              | 35%                                                                                                                                                                                                    |                          |             |
| GFA                                                                                                                                                                                                                              | 54,705 m <sup>2</sup>                                                                                                                                                                                  | C                        |             |
| Max. Height                                                                                                                                                                                                                      | G+7                                                                                                                                                                                                    |                          |             |
|                                                                                                                                                                                                                                  |                                                                                                                                                                                                        |                          |             |
|                                                                                                                                                                                                                                  |                                                                                                                                                                                                        |                          |             |
| Setbacks                                                                                                                                                                                                                         |                                                                                                                                                                                                        |                          |             |
| <u>Ground + Tower</u>                                                                                                                                                                                                            |                                                                                                                                                                                                        |                          |             |
| A - 10 m                                                                                                                                                                                                                         |                                                                                                                                                                                                        |                          |             |
| B - 10 m                                                                                                                                                                                                                         |                                                                                                                                                                                                        | ROW                      |             |
| C - 15 m                                                                                                                                                                                                                         |                                                                                                                                                                                                        | 88.23 m                  |             |
| D - 10 m                                                                                                                                                                                                                         |                                                                                                                                                                                                        |                          |             |
| <ul> <li>Maximum Number of Keys 497</li> <li>Minimum Av. Unit Area 110m<sup>2</sup></li> </ul>                                                                                                                                   | <ul> <li>Infrastructure Provisions: Developer shall not<br/>exceed the utility allocation assigned to the plot<br/>and shall comply with connection scheme as</li> </ul>                               | INDICATIVE MASSING       | SECTION     |
| <ul> <li>Leisure Facilities may include Swimming Pool<br/>and / or areas for Outdoor Seating / Activities</li> <li>Site boundary walls / fences along</li> </ul>                                                                 | <ul> <li>provided by Master Developer</li> <li>Plot developer to ensure coordination between</li> </ul>                                                                                                |                          |             |
| <ul> <li>neighboring plots are not allowed</li> <li>Basement is allowed</li> <li>Plant room to be screened and setback from</li> </ul>                                                                                           | internal plot design levels and external levels,<br>where the plot interfaces with ROW, open space<br>or waterfront conditions                                                                         |                          |             |
| tower edge min. 3 m<br>• Min. 30% of Building Facade shall be recessed                                                                                                                                                           | Energy Condition                                                                                                                                                                                       |                          |             |
| or projected from the edge of the building <ul> <li>7m Ground Floor Height</li> <li>3.6m for Podium &amp; Typical Floors</li> </ul>                                                                                              | <ul> <li>100% of the interior and exterior lighting is LED</li> <li>Solar panels for all external LED lighting</li> </ul>                                                                              |                          |             |
|                                                                                                                                                                                                                                  | <ul> <li>Solar panels for all water heaters</li> <li>Solar panels for heating Swimming Pools for all<br/>Hotels / Resorts</li> </ul>                                                                   |                          |             |
| Parking                                                                                                                                                                                                                          | Envelope                                                                                                                                                                                               |                          | I           |
| Hotel                                                                                                                                                                                                                            | Plot Boundary                                                                                                                                                                                          |                          | 10 m        |
| No Build Zone                                                                                                                                                                                                                    | Vehicular Access                                                                                                                                                                                       |                          |             |
|                                                                                                                                                                                                                                  | Pedestrian Access                                                                                                                                                                                      |                          | age         |
| Notes:<br>- Overall Average GFA per key = 110m <sup>2</sup><br>- Maximum permissible GFA (Gross Floor Area) is calculated by m<br>- Maximum permissible GFA is defined as all horizontal floor areas                             | nultiplying the total plot area by the FAR.<br>s of the building measured from the exterior surfaces of the outsid                                                                                     |                          | Open Space  |
| <ul> <li>walls including all enclosed air-conditioned spaces and half of the</li> <li>The maximum permissible GFA excludes car parking and vehicu<br/>escape staircase, shafts, garbage room, uncovered/unenclosed to</li> </ul> | e areas of covered balconies and terraces.<br>Ilar circulation, all utilities required by authorities and service providers,<br>terraces and balconies, all plant equipment and service areas on roof, |                          | 0           |
| and telecommunication installations.<br>- Amalgamation or subdivision of plots is upon Master Developer a                                                                                                                        | approval and the applicable fees.                                                                                                                                                                      |                          |             |
| DIA-BF                                                                                                                                                                                                                           | R-0003A                                                                                                                                                                                                |                          |             |
| HOTEL (BEA                                                                                                                                                                                                                       | ACH RESORT)                                                                                                                                                                                            |                          |             |
| L                                                                                                                                                                                                                                |                                                                                                                                                                                                        |                          | L           |