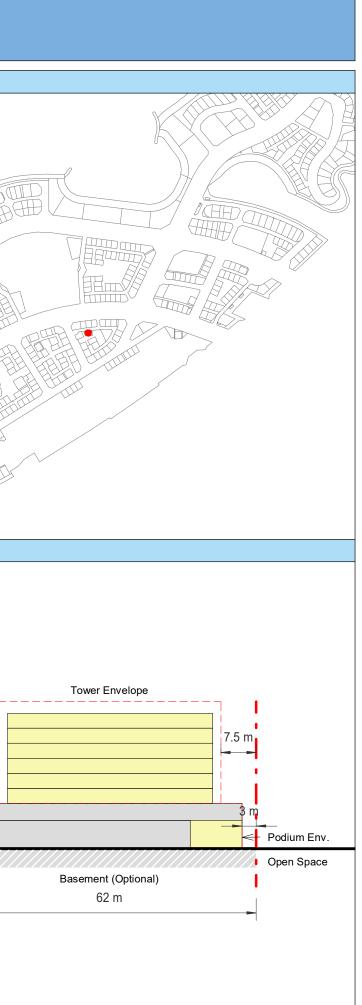

| Plot Regulations                                                                                                                                                                                                                 |                                                                                                                                                                                                        | PLOT PLAN                | MASTER PLAN |
|----------------------------------------------------------------------------------------------------------------------------------------------------------------------------------------------------------------------------------|--------------------------------------------------------------------------------------------------------------------------------------------------------------------------------------------------------|--------------------------|-------------|
| Land Use                                                                                                                                                                                                                         | HOTEL (BEACH RESORT)                                                                                                                                                                                   |                          |             |
| Plot Area                                                                                                                                                                                                                        | 36,470 m <sup>2</sup>                                                                                                                                                                                  |                          |             |
| FAR                                                                                                                                                                                                                              | 1.50                                                                                                                                                                                                   | Open Space Adjacent Plot |             |
| Max. Tower Coverage                                                                                                                                                                                                              | 35%                                                                                                                                                                                                    |                          |             |
| GFA                                                                                                                                                                                                                              | 54,705 m <sup>2</sup>                                                                                                                                                                                  | C                        |             |
| Max. Height                                                                                                                                                                                                                      | G+7                                                                                                                                                                                                    |                          |             |
|                                                                                                                                                                                                                                  |                                                                                                                                                                                                        |                          |             |
|                                                                                                                                                                                                                                  |                                                                                                                                                                                                        |                          |             |
| Setbacks                                                                                                                                                                                                                         |                                                                                                                                                                                                        |                          |             |
| <u>Ground + Tower</u>                                                                                                                                                                                                            |                                                                                                                                                                                                        |                          |             |
| A - 10 m                                                                                                                                                                                                                         |                                                                                                                                                                                                        |                          |             |
| B - 10 m                                                                                                                                                                                                                         |                                                                                                                                                                                                        | ROW                      |             |
| C - 15 m                                                                                                                                                                                                                         |                                                                                                                                                                                                        | 88.23 m                  |             |
| D - 10 m                                                                                                                                                                                                                         |                                                                                                                                                                                                        |                          |             |
| <ul> <li>Maximum Number of Keys 497</li> <li>Minimum Av. Unit Area 110m<sup>2</sup></li> </ul>                                                                                                                                   | <ul> <li>Infrastructure Provisions: Developer shall not<br/>exceed the utility allocation assigned to the plot<br/>and shall comply with connection scheme as</li> </ul>                               | INDICATIVE MASSING       | SECTION     |
| <ul> <li>Leisure Facilities may include Swimming Pool<br/>and / or areas for Outdoor Seating / Activities</li> <li>Site boundary walls / fences along</li> </ul>                                                                 | <ul> <li>provided by Master Developer</li> <li>Plot developer to ensure coordination between</li> </ul>                                                                                                |                          |             |
| <ul> <li>neighboring plots are not allowed</li> <li>Basement is allowed</li> <li>Plant room to be screened and setback from</li> </ul>                                                                                           | internal plot design levels and external levels,<br>where the plot interfaces with ROW, open space<br>or waterfront conditions                                                                         |                          |             |
| tower edge min. 3 m<br>• Min. 30% of Building Facade shall be recessed                                                                                                                                                           | Energy Condition                                                                                                                                                                                       |                          |             |
| or projected from the edge of the building <ul> <li>7m Ground Floor Height</li> <li>3.6m for Podium &amp; Typical Floors</li> </ul>                                                                                              | <ul> <li>100% of the interior and exterior lighting is LED</li> <li>Solar panels for all external LED lighting</li> </ul>                                                                              |                          |             |
|                                                                                                                                                                                                                                  | <ul> <li>Solar panels for all water heaters</li> <li>Solar panels for heating Swimming Pools for all<br/>Hotels / Resorts</li> </ul>                                                                   |                          |             |
| Parking                                                                                                                                                                                                                          | Envelope                                                                                                                                                                                               |                          | I           |
| Hotel                                                                                                                                                                                                                            | Plot Boundary                                                                                                                                                                                          |                          | 10 m        |
| No Build Zone                                                                                                                                                                                                                    | Vehicular Access                                                                                                                                                                                       |                          |             |
|                                                                                                                                                                                                                                  | Pedestrian Access                                                                                                                                                                                      |                          | age         |
| Notes:<br>- Overall Average GFA per key = 110m <sup>2</sup><br>- Maximum permissible GFA (Gross Floor Area) is calculated by m<br>- Maximum permissible GFA is defined as all horizontal floor areas                             | nultiplying the total plot area by the FAR.<br>s of the building measured from the exterior surfaces of the outsid                                                                                     |                          | Open Space  |
| <ul> <li>walls including all enclosed air-conditioned spaces and half of the</li> <li>The maximum permissible GFA excludes car parking and vehicu<br/>escape staircase, shafts, garbage room, uncovered/unenclosed to</li> </ul> | e areas of covered balconies and terraces.<br>Ilar circulation, all utilities required by authorities and service providers,<br>terraces and balconies, all plant equipment and service areas on roof, |                          | 0           |
| and telecommunication installations.<br>- Amalgamation or subdivision of plots is upon Master Developer a                                                                                                                        | approval and the applicable fees.                                                                                                                                                                      |                          |             |
| DIA-BF                                                                                                                                                                                                                           | R-0003A                                                                                                                                                                                                |                          |             |
| HOTEL (BEA                                                                                                                                                                                                                       | ACH RESORT)                                                                                                                                                                                            |                          |             |
| L                                                                                                                                                                                                                                |                                                                                                                                                                                                        |                          | L           |