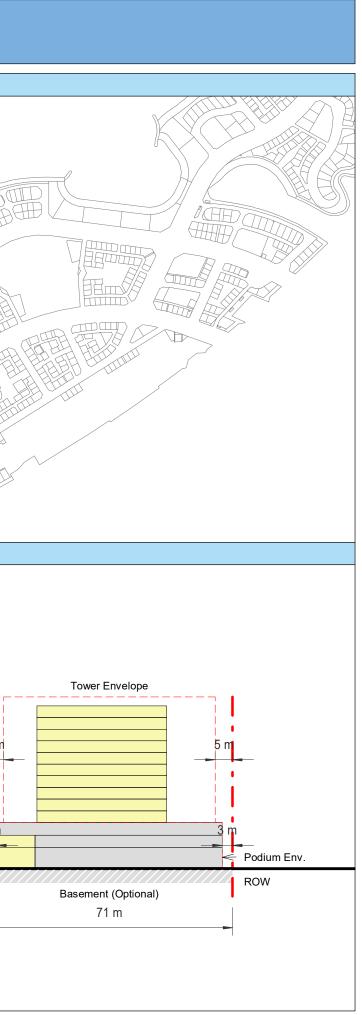

| Plot Regulations                                                                                                                                                                                                                 |                                                                                                                                                                                                        | PLOT PLAN                | MASTER PLAN |
|----------------------------------------------------------------------------------------------------------------------------------------------------------------------------------------------------------------------------------|--------------------------------------------------------------------------------------------------------------------------------------------------------------------------------------------------------|--------------------------|-------------|
| Land Use                                                                                                                                                                                                                         | HOTEL (BEACH RESORT)                                                                                                                                                                                   |                          |             |
| Plot Area                                                                                                                                                                                                                        | 36,470 m <sup>2</sup>                                                                                                                                                                                  |                          |             |
| FAR                                                                                                                                                                                                                              | 1.50                                                                                                                                                                                                   | Open Space Adjacent Plot |             |
| Max. Tower Coverage                                                                                                                                                                                                              | 35%                                                                                                                                                                                                    |                          |             |
| GFA                                                                                                                                                                                                                              | 54,705 m <sup>2</sup>                                                                                                                                                                                  | C                        |             |
| Max. Height                                                                                                                                                                                                                      | G+7                                                                                                                                                                                                    |                          |             |
|                                                                                                                                                                                                                                  |                                                                                                                                                                                                        |                          |             |
|                                                                                                                                                                                                                                  |                                                                                                                                                                                                        |                          |             |
| Setbacks                                                                                                                                                                                                                         |                                                                                                                                                                                                        |                          |             |
| <u>Ground + Tower</u>                                                                                                                                                                                                            |                                                                                                                                                                                                        |                          |             |
| A - 10 m                                                                                                                                                                                                                         |                                                                                                                                                                                                        |                          |             |
| B - 10 m                                                                                                                                                                                                                         |                                                                                                                                                                                                        | ROW                      |             |
| C - 15 m                                                                                                                                                                                                                         |                                                                                                                                                                                                        | 88.23 m                  |             |
| D - 10 m                                                                                                                                                                                                                         |                                                                                                                                                                                                        |                          |             |
| <ul> <li>Maximum Number of Keys 497</li> <li>Minimum Av. Unit Area 110m<sup>2</sup></li> </ul>                                                                                                                                   | <ul> <li>Infrastructure Provisions: Developer shall not<br/>exceed the utility allocation assigned to the plot<br/>and shall comply with connection scheme as</li> </ul>                               | INDICATIVE MASSING       | SECTION     |
| <ul> <li>Leisure Facilities may include Swimming Pool<br/>and / or areas for Outdoor Seating / Activities</li> <li>Site boundary walls / fences along</li> </ul>                                                                 | <ul> <li>provided by Master Developer</li> <li>Plot developer to ensure coordination between</li> </ul>                                                                                                |                          |             |
| <ul> <li>neighboring plots are not allowed</li> <li>Basement is allowed</li> <li>Plant room to be screened and setback from</li> </ul>                                                                                           | internal plot design levels and external levels,<br>where the plot interfaces with ROW, open space<br>or waterfront conditions                                                                         |                          |             |
| tower edge min. 3 m<br>• Min. 30% of Building Facade shall be recessed                                                                                                                                                           | Energy Condition                                                                                                                                                                                       |                          |             |
| or projected from the edge of the building <ul> <li>7m Ground Floor Height</li> <li>3.6m for Podium &amp; Typical Floors</li> </ul>                                                                                              | <ul> <li>100% of the interior and exterior lighting is LED</li> <li>Solar panels for all external LED lighting</li> </ul>                                                                              |                          |             |
|                                                                                                                                                                                                                                  | <ul> <li>Solar panels for all water heaters</li> <li>Solar panels for heating Swimming Pools for all<br/>Hotels / Resorts</li> </ul>                                                                   |                          |             |
| Parking                                                                                                                                                                                                                          | Envelope                                                                                                                                                                                               |                          | I           |
| Hotel                                                                                                                                                                                                                            | Plot Boundary                                                                                                                                                                                          |                          | 10 m        |
| No Build Zone                                                                                                                                                                                                                    | Vehicular Access                                                                                                                                                                                       |                          |             |
|                                                                                                                                                                                                                                  | Pedestrian Access                                                                                                                                                                                      |                          | age         |
| Notes:<br>- Overall Average GFA per key = 110m <sup>2</sup><br>- Maximum permissible GFA (Gross Floor Area) is calculated by m<br>- Maximum permissible GFA is defined as all horizontal floor areas                             | nultiplying the total plot area by the FAR.<br>s of the building measured from the exterior surfaces of the outsid                                                                                     |                          | Open Space  |
| <ul> <li>walls including all enclosed air-conditioned spaces and half of the</li> <li>The maximum permissible GFA excludes car parking and vehicu<br/>escape staircase, shafts, garbage room, uncovered/unenclosed to</li> </ul> | e areas of covered balconies and terraces.<br>Ilar circulation, all utilities required by authorities and service providers,<br>terraces and balconies, all plant equipment and service areas on roof, |                          | 0           |
| and telecommunication installations.<br>- Amalgamation or subdivision of plots is upon Master Developer a                                                                                                                        | approval and the applicable fees.                                                                                                                                                                      |                          |             |
| DIA-BF                                                                                                                                                                                                                           | R-0003A                                                                                                                                                                                                |                          |             |
| HOTEL (BEA                                                                                                                                                                                                                       | ACH RESORT)                                                                                                                                                                                            |                          |             |
| L                                                                                                                                                                                                                                |                                                                                                                                                                                                        |                          | L           |