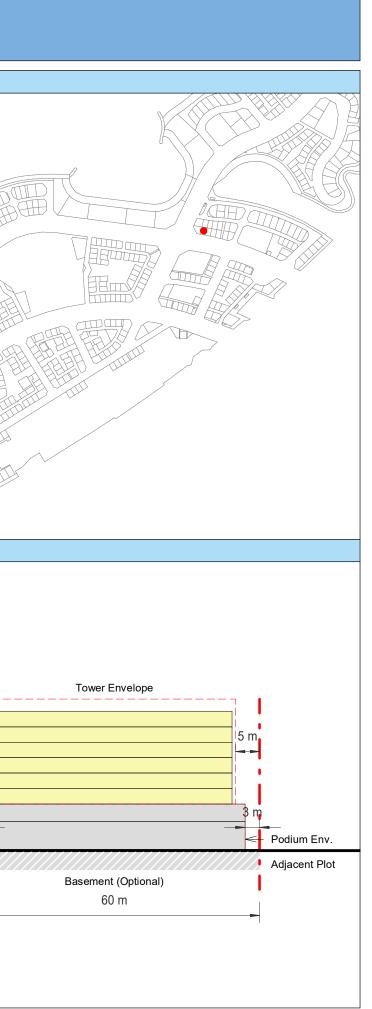

| Plot Regulations                                                                                                                                                                                                                 |                                                                                                                                                                                                        | PLOT PLAN                | MASTER PLAN |
|----------------------------------------------------------------------------------------------------------------------------------------------------------------------------------------------------------------------------------|--------------------------------------------------------------------------------------------------------------------------------------------------------------------------------------------------------|--------------------------|-------------|
| Land Use                                                                                                                                                                                                                         | HOTEL (BEACH RESORT)                                                                                                                                                                                   |                          |             |
| Plot Area                                                                                                                                                                                                                        | 36,470 m <sup>2</sup>                                                                                                                                                                                  |                          |             |
| FAR                                                                                                                                                                                                                              | 1.50                                                                                                                                                                                                   | Open Space Adjacent Plot |             |
| Max. Tower Coverage                                                                                                                                                                                                              | 35%                                                                                                                                                                                                    |                          |             |
| GFA                                                                                                                                                                                                                              | 54,705 m <sup>2</sup>                                                                                                                                                                                  | C                        |             |
| Max. Height                                                                                                                                                                                                                      | G+7                                                                                                                                                                                                    |                          |             |
|                                                                                                                                                                                                                                  |                                                                                                                                                                                                        |                          |             |
|                                                                                                                                                                                                                                  |                                                                                                                                                                                                        |                          |             |
| Setbacks                                                                                                                                                                                                                         |                                                                                                                                                                                                        |                          |             |
| <u>Ground + Tower</u>                                                                                                                                                                                                            |                                                                                                                                                                                                        |                          |             |
| A - 10 m                                                                                                                                                                                                                         |                                                                                                                                                                                                        |                          |             |
| B - 10 m                                                                                                                                                                                                                         |                                                                                                                                                                                                        | ROW                      |             |
| C - 15 m                                                                                                                                                                                                                         |                                                                                                                                                                                                        | 88.23 m                  |             |
| D - 10 m                                                                                                                                                                                                                         |                                                                                                                                                                                                        |                          |             |
| <ul> <li>Maximum Number of Keys 497</li> <li>Minimum Av. Unit Area 110m<sup>2</sup></li> </ul>                                                                                                                                   | <ul> <li>Infrastructure Provisions: Developer shall not<br/>exceed the utility allocation assigned to the plot<br/>and shall comply with connection scheme as</li> </ul>                               | INDICATIVE MASSING       | SECTION     |
| <ul> <li>Leisure Facilities may include Swimming Pool<br/>and / or areas for Outdoor Seating / Activities</li> <li>Site boundary walls / fences along</li> </ul>                                                                 | <ul> <li>provided by Master Developer</li> <li>Plot developer to ensure coordination between</li> </ul>                                                                                                |                          |             |
| <ul> <li>neighboring plots are not allowed</li> <li>Basement is allowed</li> <li>Plant room to be screened and setback from</li> </ul>                                                                                           | internal plot design levels and external levels,<br>where the plot interfaces with ROW, open space<br>or waterfront conditions                                                                         |                          |             |
| tower edge min. 3 m<br>• Min. 30% of Building Facade shall be recessed                                                                                                                                                           | Energy Condition                                                                                                                                                                                       |                          |             |
| or projected from the edge of the building <ul> <li>7m Ground Floor Height</li> <li>3.6m for Podium &amp; Typical Floors</li> </ul>                                                                                              | <ul> <li>100% of the interior and exterior lighting is LED</li> <li>Solar panels for all external LED lighting</li> </ul>                                                                              |                          |             |
|                                                                                                                                                                                                                                  | <ul> <li>Solar panels for all water heaters</li> <li>Solar panels for heating Swimming Pools for all<br/>Hotels / Resorts</li> </ul>                                                                   |                          |             |
| Parking                                                                                                                                                                                                                          | Envelope                                                                                                                                                                                               |                          | I           |
| Hotel                                                                                                                                                                                                                            | Plot Boundary                                                                                                                                                                                          |                          | 10 m        |
| No Build Zone                                                                                                                                                                                                                    | Vehicular Access                                                                                                                                                                                       |                          |             |
|                                                                                                                                                                                                                                  | Pedestrian Access                                                                                                                                                                                      |                          | age         |
| Notes:<br>- Overall Average GFA per key = 110m <sup>2</sup><br>- Maximum permissible GFA (Gross Floor Area) is calculated by m<br>- Maximum permissible GFA is defined as all horizontal floor areas                             | nultiplying the total plot area by the FAR.<br>s of the building measured from the exterior surfaces of the outsid                                                                                     |                          | Open Space  |
| <ul> <li>walls including all enclosed air-conditioned spaces and half of the</li> <li>The maximum permissible GFA excludes car parking and vehicu<br/>escape staircase, shafts, garbage room, uncovered/unenclosed to</li> </ul> | e areas of covered balconies and terraces.<br>Ilar circulation, all utilities required by authorities and service providers,<br>terraces and balconies, all plant equipment and service areas on roof, |                          | 0           |
| and telecommunication installations.<br>- Amalgamation or subdivision of plots is upon Master Developer a                                                                                                                        | approval and the applicable fees.                                                                                                                                                                      |                          |             |
| DIA-BF                                                                                                                                                                                                                           | R-0003A                                                                                                                                                                                                |                          |             |
| HOTEL (BEA                                                                                                                                                                                                                       | ACH RESORT)                                                                                                                                                                                            |                          |             |
| L                                                                                                                                                                                                                                |                                                                                                                                                                                                        |                          | L           |