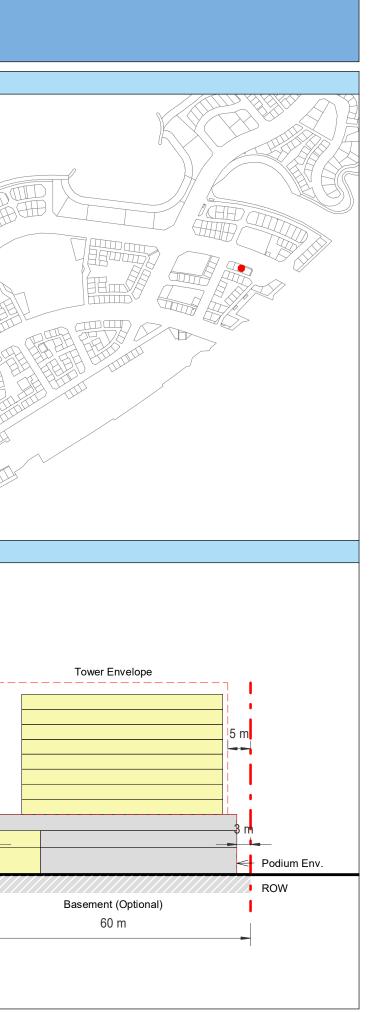

| Plot Regulations                                                                                                                                                                                                                 |                                                                                                                                                                                                        | PLOT PLAN                | MASTER PLAN |
|----------------------------------------------------------------------------------------------------------------------------------------------------------------------------------------------------------------------------------|--------------------------------------------------------------------------------------------------------------------------------------------------------------------------------------------------------|--------------------------|-------------|
| Land Use                                                                                                                                                                                                                         | HOTEL (BEACH RESORT)                                                                                                                                                                                   |                          |             |
| Plot Area                                                                                                                                                                                                                        | 36,470 m <sup>2</sup>                                                                                                                                                                                  |                          |             |
| FAR                                                                                                                                                                                                                              | 1.50                                                                                                                                                                                                   | Open Space Adjacent Plot |             |
| Max. Tower Coverage                                                                                                                                                                                                              | 35%                                                                                                                                                                                                    |                          |             |
| GFA                                                                                                                                                                                                                              | 54,705 m <sup>2</sup>                                                                                                                                                                                  | C                        |             |
| Max. Height                                                                                                                                                                                                                      | G+7                                                                                                                                                                                                    |                          |             |
|                                                                                                                                                                                                                                  |                                                                                                                                                                                                        |                          |             |
|                                                                                                                                                                                                                                  |                                                                                                                                                                                                        |                          |             |
| Setbacks                                                                                                                                                                                                                         |                                                                                                                                                                                                        |                          |             |
| <u>Ground + Tower</u>                                                                                                                                                                                                            |                                                                                                                                                                                                        |                          |             |
| A - 10 m                                                                                                                                                                                                                         |                                                                                                                                                                                                        |                          |             |
| B - 10 m                                                                                                                                                                                                                         |                                                                                                                                                                                                        | ROW                      |             |
| C - 15 m                                                                                                                                                                                                                         |                                                                                                                                                                                                        | 88.23 m                  |             |
| D - 10 m                                                                                                                                                                                                                         |                                                                                                                                                                                                        |                          |             |
| <ul> <li>Maximum Number of Keys 497</li> <li>Minimum Av. Unit Area 110m<sup>2</sup></li> </ul>                                                                                                                                   | <ul> <li>Infrastructure Provisions: Developer shall not<br/>exceed the utility allocation assigned to the plot<br/>and shall comply with connection scheme as</li> </ul>                               | INDICATIVE MASSING       | SECTION     |
| <ul> <li>Leisure Facilities may include Swimming Pool<br/>and / or areas for Outdoor Seating / Activities</li> <li>Site boundary walls / fences along</li> </ul>                                                                 | <ul> <li>provided by Master Developer</li> <li>Plot developer to ensure coordination between</li> </ul>                                                                                                |                          |             |
| <ul> <li>neighboring plots are not allowed</li> <li>Basement is allowed</li> <li>Plant room to be screened and setback from</li> </ul>                                                                                           | internal plot design levels and external levels,<br>where the plot interfaces with ROW, open space<br>or waterfront conditions                                                                         |                          |             |
| tower edge min. 3 m<br>• Min. 30% of Building Facade shall be recessed                                                                                                                                                           | Energy Condition                                                                                                                                                                                       |                          |             |
| or projected from the edge of the building <ul> <li>7m Ground Floor Height</li> <li>3.6m for Podium &amp; Typical Floors</li> </ul>                                                                                              | <ul> <li>100% of the interior and exterior lighting is LED</li> <li>Solar panels for all external LED lighting</li> </ul>                                                                              |                          |             |
|                                                                                                                                                                                                                                  | <ul> <li>Solar panels for all water heaters</li> <li>Solar panels for heating Swimming Pools for all<br/>Hotels / Resorts</li> </ul>                                                                   |                          |             |
| Parking                                                                                                                                                                                                                          | Envelope                                                                                                                                                                                               |                          | I           |
| Hotel                                                                                                                                                                                                                            | Plot Boundary                                                                                                                                                                                          |                          | 10 m        |
| No Build Zone                                                                                                                                                                                                                    | Vehicular Access                                                                                                                                                                                       |                          |             |
|                                                                                                                                                                                                                                  | Pedestrian Access                                                                                                                                                                                      |                          | age         |
| Notes:<br>- Overall Average GFA per key = 110m <sup>2</sup><br>- Maximum permissible GFA (Gross Floor Area) is calculated by m<br>- Maximum permissible GFA is defined as all horizontal floor areas                             | nultiplying the total plot area by the FAR.<br>s of the building measured from the exterior surfaces of the outsid                                                                                     |                          | Open Space  |
| <ul> <li>walls including all enclosed air-conditioned spaces and half of the</li> <li>The maximum permissible GFA excludes car parking and vehicu<br/>escape staircase, shafts, garbage room, uncovered/unenclosed to</li> </ul> | e areas of covered balconies and terraces.<br>Ilar circulation, all utilities required by authorities and service providers,<br>terraces and balconies, all plant equipment and service areas on roof, |                          | 0           |
| and telecommunication installations.<br>- Amalgamation or subdivision of plots is upon Master Developer a                                                                                                                        | approval and the applicable fees.                                                                                                                                                                      |                          |             |
| DIA-BF                                                                                                                                                                                                                           | R-0003A                                                                                                                                                                                                |                          |             |
| HOTEL (BEA                                                                                                                                                                                                                       | ACH RESORT)                                                                                                                                                                                            |                          |             |
| L                                                                                                                                                                                                                                |                                                                                                                                                                                                        |                          | L           |