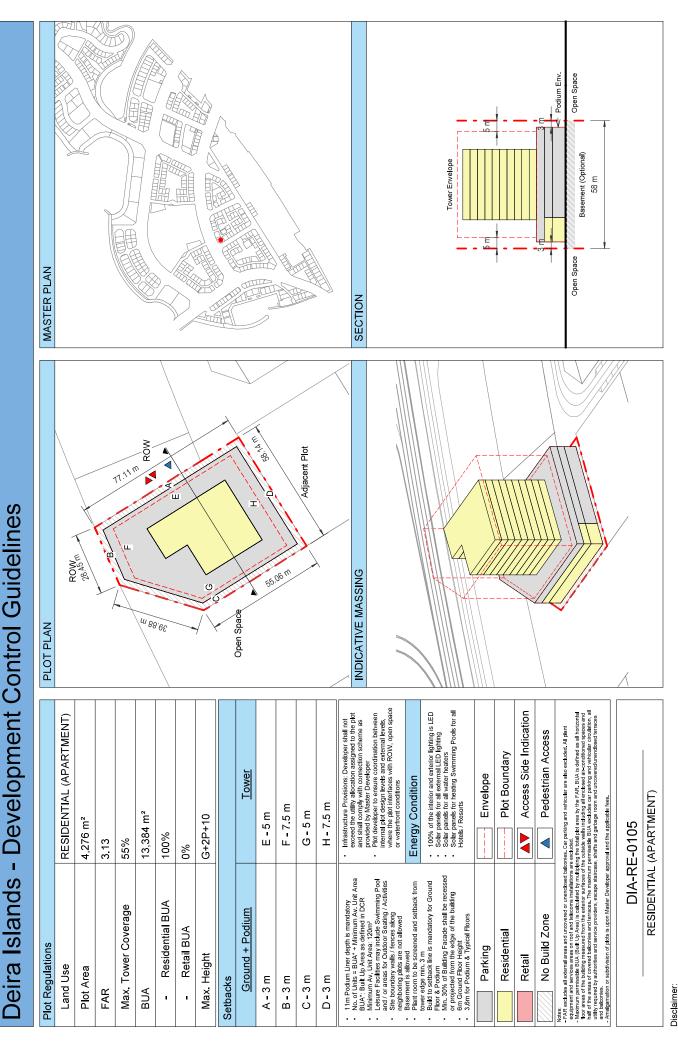

| Plot Regulations                                                                                                                                                                                                                 |                                                                                                                                                                                                        | PLOT PLAN                | MASTER PLAN |
|----------------------------------------------------------------------------------------------------------------------------------------------------------------------------------------------------------------------------------|--------------------------------------------------------------------------------------------------------------------------------------------------------------------------------------------------------|--------------------------|-------------|
| Land Use                                                                                                                                                                                                                         | HOTEL (BEACH RESORT)                                                                                                                                                                                   |                          |             |
| Plot Area                                                                                                                                                                                                                        | 36,470 m <sup>2</sup>                                                                                                                                                                                  |                          |             |
| FAR                                                                                                                                                                                                                              | 1.50                                                                                                                                                                                                   | Open Space Adjacent Plot |             |
| Max. Tower Coverage                                                                                                                                                                                                              | 35%                                                                                                                                                                                                    |                          |             |
| GFA                                                                                                                                                                                                                              | 54,705 m <sup>2</sup>                                                                                                                                                                                  | C                        |             |
| Max. Height                                                                                                                                                                                                                      | G+7                                                                                                                                                                                                    |                          |             |
|                                                                                                                                                                                                                                  |                                                                                                                                                                                                        |                          |             |
|                                                                                                                                                                                                                                  |                                                                                                                                                                                                        |                          |             |
| Setbacks                                                                                                                                                                                                                         |                                                                                                                                                                                                        |                          |             |
| <u>Ground + Tower</u>                                                                                                                                                                                                            |                                                                                                                                                                                                        |                          |             |
| A - 10 m                                                                                                                                                                                                                         |                                                                                                                                                                                                        |                          |             |
| B - 10 m                                                                                                                                                                                                                         |                                                                                                                                                                                                        | ROW                      |             |
| C - 15 m                                                                                                                                                                                                                         |                                                                                                                                                                                                        | 88.23 m                  |             |
| D - 10 m                                                                                                                                                                                                                         |                                                                                                                                                                                                        |                          |             |
| <ul> <li>Maximum Number of Keys 497</li> <li>Minimum Av. Unit Area 110m<sup>2</sup></li> </ul>                                                                                                                                   | <ul> <li>Infrastructure Provisions: Developer shall not<br/>exceed the utility allocation assigned to the plot<br/>and shall comply with connection scheme as</li> </ul>                               | INDICATIVE MASSING       | SECTION     |
| <ul> <li>Leisure Facilities may include Swimming Pool<br/>and / or areas for Outdoor Seating / Activities</li> <li>Site boundary walls / fences along</li> </ul>                                                                 | <ul> <li>provided by Master Developer</li> <li>Plot developer to ensure coordination between</li> </ul>                                                                                                |                          |             |
| <ul> <li>neighboring plots are not allowed</li> <li>Basement is allowed</li> <li>Plant room to be screened and setback from</li> </ul>                                                                                           | internal plot design levels and external levels,<br>where the plot interfaces with ROW, open space<br>or waterfront conditions                                                                         |                          |             |
| tower edge min. 3 m<br>• Min. 30% of Building Facade shall be recessed                                                                                                                                                           | Energy Condition                                                                                                                                                                                       |                          |             |
| or projected from the edge of the building <ul> <li>7m Ground Floor Height</li> <li>3.6m for Podium &amp; Typical Floors</li> </ul>                                                                                              | <ul> <li>100% of the interior and exterior lighting is LED</li> <li>Solar panels for all external LED lighting</li> </ul>                                                                              |                          |             |
|                                                                                                                                                                                                                                  | <ul> <li>Solar panels for all water heaters</li> <li>Solar panels for heating Swimming Pools for all<br/>Hotels / Resorts</li> </ul>                                                                   |                          |             |
| Parking                                                                                                                                                                                                                          | Envelope                                                                                                                                                                                               |                          | I           |
| Hotel                                                                                                                                                                                                                            | Plot Boundary                                                                                                                                                                                          |                          | 10 m        |
| No Build Zone                                                                                                                                                                                                                    | Vehicular Access                                                                                                                                                                                       |                          |             |
|                                                                                                                                                                                                                                  | Pedestrian Access                                                                                                                                                                                      |                          | age         |
| Notes:<br>- Overall Average GFA per key = 110m <sup>2</sup><br>- Maximum permissible GFA (Gross Floor Area) is calculated by m<br>- Maximum permissible GFA is defined as all horizontal floor areas                             | nultiplying the total plot area by the FAR.<br>s of the building measured from the exterior surfaces of the outsid                                                                                     |                          | Open Space  |
| <ul> <li>walls including all enclosed air-conditioned spaces and half of the</li> <li>The maximum permissible GFA excludes car parking and vehicu<br/>escape staircase, shafts, garbage room, uncovered/unenclosed to</li> </ul> | e areas of covered balconies and terraces.<br>Ilar circulation, all utilities required by authorities and service providers,<br>terraces and balconies, all plant equipment and service areas on roof, |                          | 0           |
| and telecommunication installations.<br>- Amalgamation or subdivision of plots is upon Master Developer a                                                                                                                        | approval and the applicable fees.                                                                                                                                                                      |                          |             |
| DIA-BF                                                                                                                                                                                                                           | R-0003A                                                                                                                                                                                                |                          |             |
| HOTEL (BEA                                                                                                                                                                                                                       | ACH RESORT)                                                                                                                                                                                            |                          |             |
| L                                                                                                                                                                                                                                |                                                                                                                                                                                                        |                          | L           |