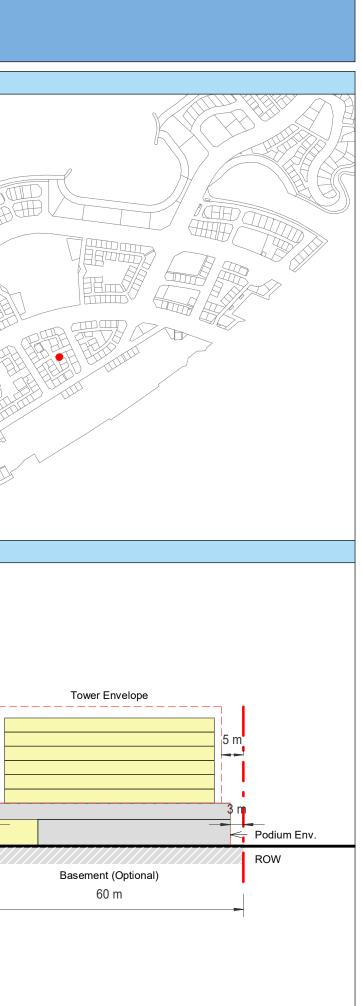

| Plot Regulations                                                                                                                                                                                                                 |                                                                                                                                                                                                        | PLOT PLAN                | MASTER PLAN |
|----------------------------------------------------------------------------------------------------------------------------------------------------------------------------------------------------------------------------------|--------------------------------------------------------------------------------------------------------------------------------------------------------------------------------------------------------|--------------------------|-------------|
| Land Use                                                                                                                                                                                                                         | HOTEL (BEACH RESORT)                                                                                                                                                                                   |                          |             |
| Plot Area                                                                                                                                                                                                                        | 36,470 m <sup>2</sup>                                                                                                                                                                                  |                          |             |
| FAR                                                                                                                                                                                                                              | 1.50                                                                                                                                                                                                   | Open Space Adjacent Plot |             |
| Max. Tower Coverage                                                                                                                                                                                                              | 35%                                                                                                                                                                                                    |                          |             |
| GFA                                                                                                                                                                                                                              | 54,705 m <sup>2</sup>                                                                                                                                                                                  | C                        |             |
| Max. Height                                                                                                                                                                                                                      | G+7                                                                                                                                                                                                    |                          |             |
|                                                                                                                                                                                                                                  |                                                                                                                                                                                                        |                          |             |
|                                                                                                                                                                                                                                  |                                                                                                                                                                                                        |                          |             |
| Setbacks                                                                                                                                                                                                                         |                                                                                                                                                                                                        |                          |             |
| <u>Ground + Tower</u>                                                                                                                                                                                                            |                                                                                                                                                                                                        |                          |             |
| A - 10 m                                                                                                                                                                                                                         |                                                                                                                                                                                                        |                          |             |
| B - 10 m                                                                                                                                                                                                                         |                                                                                                                                                                                                        | ROW                      |             |
| C - 15 m                                                                                                                                                                                                                         |                                                                                                                                                                                                        | 88.23 m                  |             |
| D - 10 m                                                                                                                                                                                                                         |                                                                                                                                                                                                        |                          |             |
| <ul> <li>Maximum Number of Keys 497</li> <li>Minimum Av. Unit Area 110m<sup>2</sup></li> </ul>                                                                                                                                   | <ul> <li>Infrastructure Provisions: Developer shall not<br/>exceed the utility allocation assigned to the plot<br/>and shall comply with connection scheme as</li> </ul>                               | INDICATIVE MASSING       | SECTION     |
| <ul> <li>Leisure Facilities may include Swimming Pool<br/>and / or areas for Outdoor Seating / Activities</li> <li>Site boundary walls / fences along</li> </ul>                                                                 | <ul> <li>provided by Master Developer</li> <li>Plot developer to ensure coordination between</li> </ul>                                                                                                |                          |             |
| <ul> <li>neighboring plots are not allowed</li> <li>Basement is allowed</li> <li>Plant room to be screened and setback from</li> </ul>                                                                                           | internal plot design levels and external levels,<br>where the plot interfaces with ROW, open space<br>or waterfront conditions                                                                         |                          |             |
| tower edge min. 3 m<br>• Min. 30% of Building Facade shall be recessed                                                                                                                                                           | Energy Condition                                                                                                                                                                                       |                          |             |
| or projected from the edge of the building <ul> <li>7m Ground Floor Height</li> <li>3.6m for Podium &amp; Typical Floors</li> </ul>                                                                                              | <ul> <li>100% of the interior and exterior lighting is LED</li> <li>Solar panels for all external LED lighting</li> </ul>                                                                              |                          |             |
|                                                                                                                                                                                                                                  | <ul> <li>Solar panels for all water heaters</li> <li>Solar panels for heating Swimming Pools for all<br/>Hotels / Resorts</li> </ul>                                                                   |                          |             |
| Parking                                                                                                                                                                                                                          | Envelope                                                                                                                                                                                               |                          | I           |
| Hotel                                                                                                                                                                                                                            | Plot Boundary                                                                                                                                                                                          |                          | 10 m        |
| No Build Zone                                                                                                                                                                                                                    | Vehicular Access                                                                                                                                                                                       |                          |             |
|                                                                                                                                                                                                                                  | Pedestrian Access                                                                                                                                                                                      |                          | age         |
| Notes:<br>- Overall Average GFA per key = 110m <sup>2</sup><br>- Maximum permissible GFA (Gross Floor Area) is calculated by m<br>- Maximum permissible GFA is defined as all horizontal floor areas                             | nultiplying the total plot area by the FAR.<br>s of the building measured from the exterior surfaces of the outsid                                                                                     |                          | Open Space  |
| <ul> <li>walls including all enclosed air-conditioned spaces and half of the</li> <li>The maximum permissible GFA excludes car parking and vehicu<br/>escape staircase, shafts, garbage room, uncovered/unenclosed to</li> </ul> | e areas of covered balconies and terraces.<br>Ilar circulation, all utilities required by authorities and service providers,<br>terraces and balconies, all plant equipment and service areas on roof, |                          | 0           |
| and telecommunication installations.<br>- Amalgamation or subdivision of plots is upon Master Developer a                                                                                                                        | approval and the applicable fees.                                                                                                                                                                      |                          |             |
| DIA-BF                                                                                                                                                                                                                           | R-0003A                                                                                                                                                                                                |                          |             |
| HOTEL (BEA                                                                                                                                                                                                                       | ACH RESORT)                                                                                                                                                                                            |                          |             |
| L                                                                                                                                                                                                                                |                                                                                                                                                                                                        |                          | L           |