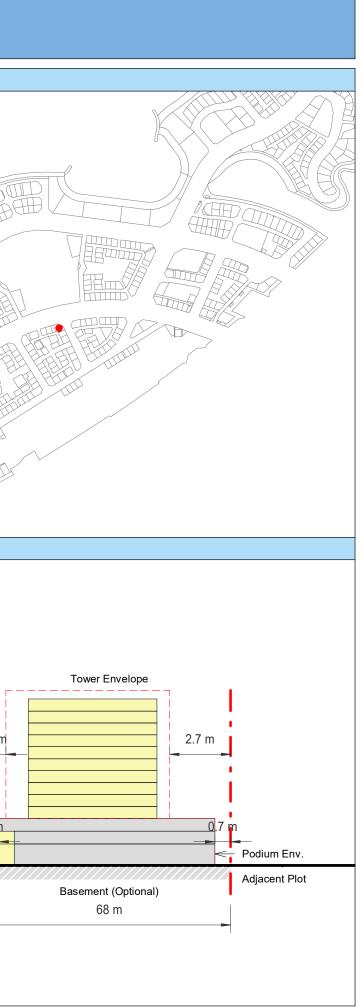

| Plot Regulations                                                                                                                                                                                                                 |                                                                                                                                                                                                        | PLOT PLAN                | MASTER PLAN |
|----------------------------------------------------------------------------------------------------------------------------------------------------------------------------------------------------------------------------------|--------------------------------------------------------------------------------------------------------------------------------------------------------------------------------------------------------|--------------------------|-------------|
| Land Use                                                                                                                                                                                                                         | HOTEL (BEACH RESORT)                                                                                                                                                                                   |                          |             |
| Plot Area                                                                                                                                                                                                                        | 36,470 m <sup>2</sup>                                                                                                                                                                                  |                          |             |
| FAR                                                                                                                                                                                                                              | 1.50                                                                                                                                                                                                   | Open Space Adjacent Plot |             |
| Max. Tower Coverage                                                                                                                                                                                                              | 35%                                                                                                                                                                                                    |                          |             |
| GFA                                                                                                                                                                                                                              | 54,705 m <sup>2</sup>                                                                                                                                                                                  | C                        |             |
| Max. Height                                                                                                                                                                                                                      | G+7                                                                                                                                                                                                    |                          |             |
|                                                                                                                                                                                                                                  |                                                                                                                                                                                                        |                          |             |
|                                                                                                                                                                                                                                  |                                                                                                                                                                                                        |                          |             |
| Setbacks                                                                                                                                                                                                                         |                                                                                                                                                                                                        |                          |             |
| <u>Ground + Tower</u>                                                                                                                                                                                                            |                                                                                                                                                                                                        |                          |             |
| A - 10 m                                                                                                                                                                                                                         |                                                                                                                                                                                                        |                          |             |
| B - 10 m                                                                                                                                                                                                                         |                                                                                                                                                                                                        | ROW                      |             |
| C - 15 m                                                                                                                                                                                                                         |                                                                                                                                                                                                        | 88.23 m                  |             |
| D - 10 m                                                                                                                                                                                                                         |                                                                                                                                                                                                        |                          |             |
| <ul> <li>Maximum Number of Keys 497</li> <li>Minimum Av. Unit Area 110m<sup>2</sup></li> </ul>                                                                                                                                   | <ul> <li>Infrastructure Provisions: Developer shall not<br/>exceed the utility allocation assigned to the plot<br/>and shall comply with connection scheme as</li> </ul>                               | INDICATIVE MASSING       | SECTION     |
| <ul> <li>Leisure Facilities may include Swimming Pool<br/>and / or areas for Outdoor Seating / Activities</li> <li>Site boundary walls / fences along</li> </ul>                                                                 | <ul> <li>provided by Master Developer</li> <li>Plot developer to ensure coordination between</li> </ul>                                                                                                |                          |             |
| <ul> <li>neighboring plots are not allowed</li> <li>Basement is allowed</li> <li>Plant room to be screened and setback from</li> </ul>                                                                                           | internal plot design levels and external levels,<br>where the plot interfaces with ROW, open space<br>or waterfront conditions                                                                         |                          |             |
| tower edge min. 3 m<br>• Min. 30% of Building Facade shall be recessed                                                                                                                                                           | Energy Condition                                                                                                                                                                                       |                          |             |
| or projected from the edge of the building <ul> <li>7m Ground Floor Height</li> <li>3.6m for Podium &amp; Typical Floors</li> </ul>                                                                                              | <ul> <li>100% of the interior and exterior lighting is LED</li> <li>Solar panels for all external LED lighting</li> </ul>                                                                              |                          |             |
|                                                                                                                                                                                                                                  | <ul> <li>Solar panels for all water heaters</li> <li>Solar panels for heating Swimming Pools for all<br/>Hotels / Resorts</li> </ul>                                                                   |                          |             |
| Parking                                                                                                                                                                                                                          | Envelope                                                                                                                                                                                               |                          | I           |
| Hotel                                                                                                                                                                                                                            | Plot Boundary                                                                                                                                                                                          |                          | 10 m        |
| No Build Zone                                                                                                                                                                                                                    | Vehicular Access                                                                                                                                                                                       |                          |             |
|                                                                                                                                                                                                                                  | Pedestrian Access                                                                                                                                                                                      |                          | age         |
| Notes:<br>- Overall Average GFA per key = 110m <sup>2</sup><br>- Maximum permissible GFA (Gross Floor Area) is calculated by m<br>- Maximum permissible GFA is defined as all horizontal floor areas                             | nultiplying the total plot area by the FAR.<br>s of the building measured from the exterior surfaces of the outsid                                                                                     |                          | Open Space  |
| <ul> <li>walls including all enclosed air-conditioned spaces and half of the</li> <li>The maximum permissible GFA excludes car parking and vehicu<br/>escape staircase, shafts, garbage room, uncovered/unenclosed to</li> </ul> | e areas of covered balconies and terraces.<br>Ilar circulation, all utilities required by authorities and service providers,<br>terraces and balconies, all plant equipment and service areas on roof, |                          | 0           |
| and telecommunication installations.<br>- Amalgamation or subdivision of plots is upon Master Developer a                                                                                                                        | approval and the applicable fees.                                                                                                                                                                      |                          |             |
| DIA-BF                                                                                                                                                                                                                           | R-0003A                                                                                                                                                                                                |                          |             |
| HOTEL (BEA                                                                                                                                                                                                                       | ACH RESORT)                                                                                                                                                                                            |                          |             |
| L                                                                                                                                                                                                                                |                                                                                                                                                                                                        |                          | L           |