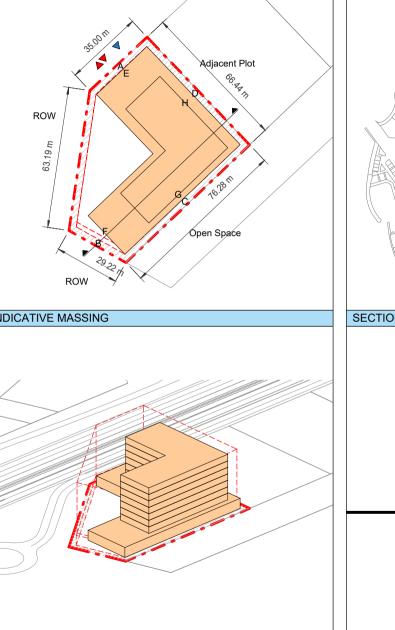

| Plot Regulations                                                                                                                                                                                                                 |                                                                                                                                                                                                        | PLOT PLAN                | MASTER PLAN |
|----------------------------------------------------------------------------------------------------------------------------------------------------------------------------------------------------------------------------------|--------------------------------------------------------------------------------------------------------------------------------------------------------------------------------------------------------|--------------------------|-------------|
| Land Use                                                                                                                                                                                                                         | HOTEL (BEACH RESORT)                                                                                                                                                                                   |                          |             |
| Plot Area                                                                                                                                                                                                                        | 36,470 m <sup>2</sup>                                                                                                                                                                                  |                          |             |
| FAR                                                                                                                                                                                                                              | 1.50                                                                                                                                                                                                   | Open Space Adjacent Plot |             |
| Max. Tower Coverage                                                                                                                                                                                                              | 35%                                                                                                                                                                                                    |                          |             |
| GFA                                                                                                                                                                                                                              | 54,705 m <sup>2</sup>                                                                                                                                                                                  | C                        |             |
| Max. Height                                                                                                                                                                                                                      | G+7                                                                                                                                                                                                    |                          |             |
|                                                                                                                                                                                                                                  |                                                                                                                                                                                                        |                          |             |
|                                                                                                                                                                                                                                  |                                                                                                                                                                                                        |                          |             |
| Setbacks                                                                                                                                                                                                                         |                                                                                                                                                                                                        |                          |             |
| <u>Ground + Tower</u>                                                                                                                                                                                                            |                                                                                                                                                                                                        |                          |             |
| A - 10 m                                                                                                                                                                                                                         |                                                                                                                                                                                                        |                          |             |
| B - 10 m                                                                                                                                                                                                                         |                                                                                                                                                                                                        | ROW                      |             |
| C - 15 m                                                                                                                                                                                                                         |                                                                                                                                                                                                        | 88.23 m                  |             |
| D - 10 m                                                                                                                                                                                                                         |                                                                                                                                                                                                        |                          |             |
| <ul> <li>Maximum Number of Keys 497</li> <li>Minimum Av. Unit Area 110m<sup>2</sup></li> </ul>                                                                                                                                   | <ul> <li>Infrastructure Provisions: Developer shall not<br/>exceed the utility allocation assigned to the plot<br/>and shall comply with connection scheme as</li> </ul>                               | INDICATIVE MASSING       | SECTION     |
| <ul> <li>Leisure Facilities may include Swimming Pool<br/>and / or areas for Outdoor Seating / Activities</li> <li>Site boundary walls / fences along</li> </ul>                                                                 | <ul> <li>provided by Master Developer</li> <li>Plot developer to ensure coordination between</li> </ul>                                                                                                |                          |             |
| <ul> <li>neighboring plots are not allowed</li> <li>Basement is allowed</li> <li>Plant room to be screened and setback from</li> </ul>                                                                                           | internal plot design levels and external levels,<br>where the plot interfaces with ROW, open space<br>or waterfront conditions                                                                         |                          |             |
| tower edge min. 3 m<br>• Min. 30% of Building Facade shall be recessed                                                                                                                                                           | Energy Condition                                                                                                                                                                                       |                          |             |
| or projected from the edge of the building <ul> <li>7m Ground Floor Height</li> <li>3.6m for Podium &amp; Typical Floors</li> </ul>                                                                                              | <ul> <li>100% of the interior and exterior lighting is LED</li> <li>Solar panels for all external LED lighting</li> </ul>                                                                              |                          |             |
|                                                                                                                                                                                                                                  | <ul> <li>Solar panels for all water heaters</li> <li>Solar panels for heating Swimming Pools for all<br/>Hotels / Resorts</li> </ul>                                                                   |                          |             |
| Parking                                                                                                                                                                                                                          | Envelope                                                                                                                                                                                               |                          | I           |
| Hotel                                                                                                                                                                                                                            | Plot Boundary                                                                                                                                                                                          |                          | 10 m        |
| No Build Zone                                                                                                                                                                                                                    | Vehicular Access                                                                                                                                                                                       |                          |             |
|                                                                                                                                                                                                                                  | Pedestrian Access                                                                                                                                                                                      |                          | age         |
| Notes:<br>- Overall Average GFA per key = 110m <sup>2</sup><br>- Maximum permissible GFA (Gross Floor Area) is calculated by m<br>- Maximum permissible GFA is defined as all horizontal floor areas                             | nultiplying the total plot area by the FAR.<br>s of the building measured from the exterior surfaces of the outsid                                                                                     |                          | Open Space  |
| <ul> <li>walls including all enclosed air-conditioned spaces and half of the</li> <li>The maximum permissible GFA excludes car parking and vehicu<br/>escape staircase, shafts, garbage room, uncovered/unenclosed to</li> </ul> | e areas of covered balconies and terraces.<br>Ilar circulation, all utilities required by authorities and service providers,<br>terraces and balconies, all plant equipment and service areas on roof, |                          | 0           |
| and telecommunication installations.<br>- Amalgamation or subdivision of plots is upon Master Developer a                                                                                                                        | approval and the applicable fees.                                                                                                                                                                      |                          |             |
| DIA-BF                                                                                                                                                                                                                           | R-0003A                                                                                                                                                                                                |                          |             |
| HOTEL (BEA                                                                                                                                                                                                                       | ACH RESORT)                                                                                                                                                                                            |                          |             |
| L                                                                                                                                                                                                                                |                                                                                                                                                                                                        |                          | L           |