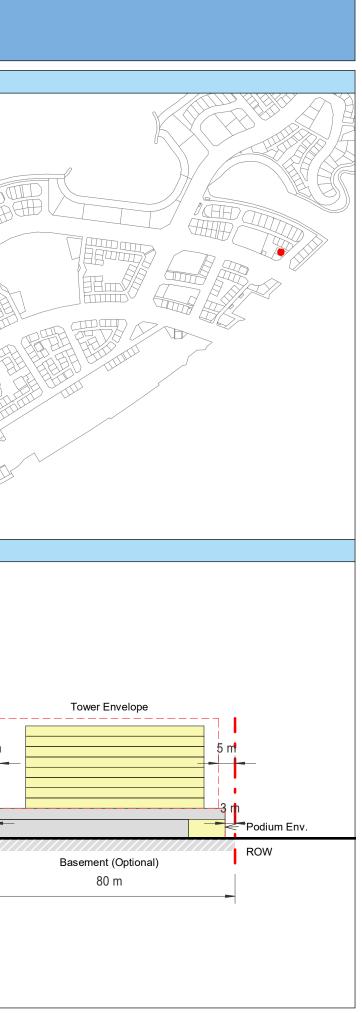

| Plot Regulations                                                                                                                                                                                                                 |                                                                                                                                                                                                        | PLOT PLAN                | MASTER PLAN |
|----------------------------------------------------------------------------------------------------------------------------------------------------------------------------------------------------------------------------------|--------------------------------------------------------------------------------------------------------------------------------------------------------------------------------------------------------|--------------------------|-------------|
| Land Use                                                                                                                                                                                                                         | HOTEL (BEACH RESORT)                                                                                                                                                                                   |                          |             |
| Plot Area                                                                                                                                                                                                                        | 36,470 m <sup>2</sup>                                                                                                                                                                                  |                          |             |
| FAR                                                                                                                                                                                                                              | 1.50                                                                                                                                                                                                   | Open Space Adjacent Plot |             |
| Max. Tower Coverage                                                                                                                                                                                                              | 35%                                                                                                                                                                                                    |                          |             |
| GFA                                                                                                                                                                                                                              | 54,705 m <sup>2</sup>                                                                                                                                                                                  | C                        |             |
| Max. Height                                                                                                                                                                                                                      | G+7                                                                                                                                                                                                    |                          |             |
|                                                                                                                                                                                                                                  |                                                                                                                                                                                                        |                          |             |
|                                                                                                                                                                                                                                  |                                                                                                                                                                                                        |                          |             |
| Setbacks                                                                                                                                                                                                                         |                                                                                                                                                                                                        |                          |             |
| <u>Ground + Tower</u>                                                                                                                                                                                                            |                                                                                                                                                                                                        |                          |             |
| A - 10 m                                                                                                                                                                                                                         |                                                                                                                                                                                                        |                          |             |
| B - 10 m                                                                                                                                                                                                                         |                                                                                                                                                                                                        | ROW                      |             |
| C - 15 m                                                                                                                                                                                                                         |                                                                                                                                                                                                        | 88.23 m                  |             |
| D - 10 m                                                                                                                                                                                                                         |                                                                                                                                                                                                        |                          |             |
| <ul> <li>Maximum Number of Keys 497</li> <li>Minimum Av. Unit Area 110m<sup>2</sup></li> </ul>                                                                                                                                   | <ul> <li>Infrastructure Provisions: Developer shall not<br/>exceed the utility allocation assigned to the plot<br/>and shall comply with connection scheme as</li> </ul>                               | INDICATIVE MASSING       | SECTION     |
| <ul> <li>Leisure Facilities may include Swimming Pool<br/>and / or areas for Outdoor Seating / Activities</li> <li>Site boundary walls / fences along</li> </ul>                                                                 | <ul> <li>provided by Master Developer</li> <li>Plot developer to ensure coordination between</li> </ul>                                                                                                |                          |             |
| <ul> <li>neighboring plots are not allowed</li> <li>Basement is allowed</li> <li>Plant room to be screened and setback from</li> </ul>                                                                                           | internal plot design levels and external levels,<br>where the plot interfaces with ROW, open space<br>or waterfront conditions                                                                         |                          |             |
| tower edge min. 3 m<br>• Min. 30% of Building Facade shall be recessed                                                                                                                                                           | Energy Condition                                                                                                                                                                                       |                          |             |
| or projected from the edge of the building <ul> <li>7m Ground Floor Height</li> <li>3.6m for Podium &amp; Typical Floors</li> </ul>                                                                                              | <ul> <li>100% of the interior and exterior lighting is LED</li> <li>Solar panels for all external LED lighting</li> </ul>                                                                              |                          |             |
|                                                                                                                                                                                                                                  | <ul> <li>Solar panels for all water heaters</li> <li>Solar panels for heating Swimming Pools for all<br/>Hotels / Resorts</li> </ul>                                                                   |                          |             |
| Parking                                                                                                                                                                                                                          | Envelope                                                                                                                                                                                               |                          | I           |
| Hotel                                                                                                                                                                                                                            | Plot Boundary                                                                                                                                                                                          |                          | 10 m        |
| No Build Zone                                                                                                                                                                                                                    | Vehicular Access                                                                                                                                                                                       |                          |             |
|                                                                                                                                                                                                                                  | Pedestrian Access                                                                                                                                                                                      |                          | age         |
| Notes:<br>- Overall Average GFA per key = 110m <sup>2</sup><br>- Maximum permissible GFA (Gross Floor Area) is calculated by m<br>- Maximum permissible GFA is defined as all horizontal floor areas                             | nultiplying the total plot area by the FAR.<br>s of the building measured from the exterior surfaces of the outsid                                                                                     |                          | Open Space  |
| <ul> <li>walls including all enclosed air-conditioned spaces and half of the</li> <li>The maximum permissible GFA excludes car parking and vehicu<br/>escape staircase, shafts, garbage room, uncovered/unenclosed to</li> </ul> | e areas of covered balconies and terraces.<br>Ilar circulation, all utilities required by authorities and service providers,<br>terraces and balconies, all plant equipment and service areas on roof, |                          | 0           |
| and telecommunication installations.<br>- Amalgamation or subdivision of plots is upon Master Developer a                                                                                                                        | approval and the applicable fees.                                                                                                                                                                      |                          |             |
| DIA-BF                                                                                                                                                                                                                           | R-0003A                                                                                                                                                                                                |                          |             |
| HOTEL (BEA                                                                                                                                                                                                                       | ACH RESORT)                                                                                                                                                                                            |                          |             |
| L                                                                                                                                                                                                                                |                                                                                                                                                                                                        |                          | L           |