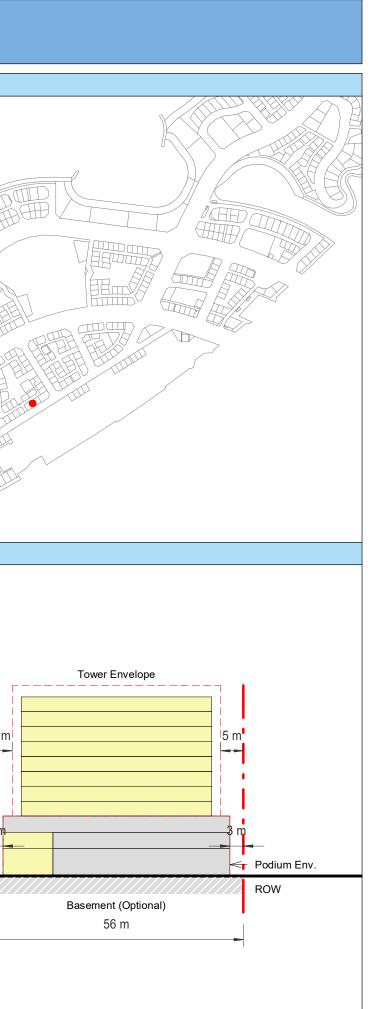

| Plot Regulations                                                                                                                                                                                                                 |                                                                                                                                                                                                        | PLOT PLAN                | MASTER PLAN |
|----------------------------------------------------------------------------------------------------------------------------------------------------------------------------------------------------------------------------------|--------------------------------------------------------------------------------------------------------------------------------------------------------------------------------------------------------|--------------------------|-------------|
| Land Use                                                                                                                                                                                                                         | HOTEL (BEACH RESORT)                                                                                                                                                                                   |                          |             |
| Plot Area                                                                                                                                                                                                                        | 36,470 m <sup>2</sup>                                                                                                                                                                                  |                          |             |
| FAR                                                                                                                                                                                                                              | 1.50                                                                                                                                                                                                   | Open Space Adjacent Plot |             |
| Max. Tower Coverage                                                                                                                                                                                                              | 35%                                                                                                                                                                                                    |                          |             |
| GFA                                                                                                                                                                                                                              | 54,705 m <sup>2</sup>                                                                                                                                                                                  | C                        |             |
| Max. Height                                                                                                                                                                                                                      | G+7                                                                                                                                                                                                    |                          |             |
|                                                                                                                                                                                                                                  |                                                                                                                                                                                                        |                          |             |
|                                                                                                                                                                                                                                  |                                                                                                                                                                                                        |                          |             |
| Setbacks                                                                                                                                                                                                                         |                                                                                                                                                                                                        |                          |             |
| <u>Ground + Tower</u>                                                                                                                                                                                                            |                                                                                                                                                                                                        |                          |             |
| A - 10 m                                                                                                                                                                                                                         |                                                                                                                                                                                                        |                          |             |
| B - 10 m                                                                                                                                                                                                                         |                                                                                                                                                                                                        | ROW                      |             |
| C - 15 m                                                                                                                                                                                                                         |                                                                                                                                                                                                        | 88.23 m                  |             |
| D - 10 m                                                                                                                                                                                                                         |                                                                                                                                                                                                        |                          |             |
| <ul> <li>Maximum Number of Keys 497</li> <li>Minimum Av. Unit Area 110m<sup>2</sup></li> </ul>                                                                                                                                   | <ul> <li>Infrastructure Provisions: Developer shall not<br/>exceed the utility allocation assigned to the plot<br/>and shall comply with connection scheme as</li> </ul>                               | INDICATIVE MASSING       | SECTION     |
| <ul> <li>Leisure Facilities may include Swimming Pool<br/>and / or areas for Outdoor Seating / Activities</li> <li>Site boundary walls / fences along</li> </ul>                                                                 | <ul> <li>provided by Master Developer</li> <li>Plot developer to ensure coordination between</li> </ul>                                                                                                |                          |             |
| <ul> <li>neighboring plots are not allowed</li> <li>Basement is allowed</li> <li>Plant room to be screened and setback from</li> </ul>                                                                                           | internal plot design levels and external levels,<br>where the plot interfaces with ROW, open space<br>or waterfront conditions                                                                         |                          |             |
| tower edge min. 3 m<br>• Min. 30% of Building Facade shall be recessed                                                                                                                                                           | Energy Condition                                                                                                                                                                                       |                          |             |
| or projected from the edge of the building <ul> <li>7m Ground Floor Height</li> <li>3.6m for Podium &amp; Typical Floors</li> </ul>                                                                                              | <ul> <li>100% of the interior and exterior lighting is LED</li> <li>Solar panels for all external LED lighting</li> </ul>                                                                              |                          |             |
|                                                                                                                                                                                                                                  | <ul> <li>Solar panels for all water heaters</li> <li>Solar panels for heating Swimming Pools for all<br/>Hotels / Resorts</li> </ul>                                                                   |                          |             |
| Parking                                                                                                                                                                                                                          | Envelope                                                                                                                                                                                               |                          | I           |
| Hotel                                                                                                                                                                                                                            | Plot Boundary                                                                                                                                                                                          |                          | 10 m        |
| No Build Zone                                                                                                                                                                                                                    | Vehicular Access                                                                                                                                                                                       |                          |             |
|                                                                                                                                                                                                                                  | Pedestrian Access                                                                                                                                                                                      |                          | age         |
| Notes:<br>- Overall Average GFA per key = 110m <sup>2</sup><br>- Maximum permissible GFA (Gross Floor Area) is calculated by m<br>- Maximum permissible GFA is defined as all horizontal floor areas                             | nultiplying the total plot area by the FAR.<br>s of the building measured from the exterior surfaces of the outsid                                                                                     |                          | Open Space  |
| <ul> <li>walls including all enclosed air-conditioned spaces and half of the</li> <li>The maximum permissible GFA excludes car parking and vehicu<br/>escape staircase, shafts, garbage room, uncovered/unenclosed to</li> </ul> | e areas of covered balconies and terraces.<br>Ilar circulation, all utilities required by authorities and service providers,<br>terraces and balconies, all plant equipment and service areas on roof, |                          | 0           |
| and telecommunication installations.<br>- Amalgamation or subdivision of plots is upon Master Developer a                                                                                                                        | approval and the applicable fees.                                                                                                                                                                      |                          |             |
| DIA-BF                                                                                                                                                                                                                           | R-0003A                                                                                                                                                                                                |                          |             |
| HOTEL (BEA                                                                                                                                                                                                                       | ACH RESORT)                                                                                                                                                                                            |                          |             |
| L                                                                                                                                                                                                                                |                                                                                                                                                                                                        |                          | L           |