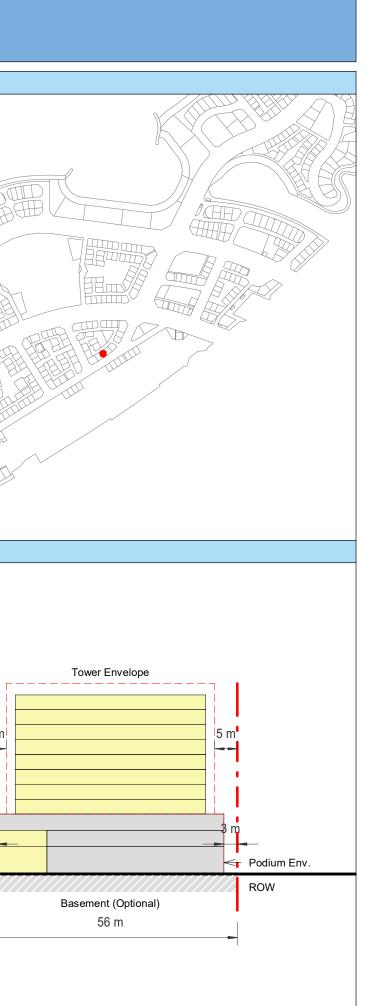

| Plot Regulations                                                                                                                                                                                                                 |                                                                                                                                                                                                        | PLOT PLAN                | MASTER PLAN |
|----------------------------------------------------------------------------------------------------------------------------------------------------------------------------------------------------------------------------------|--------------------------------------------------------------------------------------------------------------------------------------------------------------------------------------------------------|--------------------------|-------------|
| Land Use                                                                                                                                                                                                                         | HOTEL (BEACH RESORT)                                                                                                                                                                                   |                          |             |
| Plot Area                                                                                                                                                                                                                        | 36,470 m <sup>2</sup>                                                                                                                                                                                  |                          |             |
| FAR                                                                                                                                                                                                                              | 1.50                                                                                                                                                                                                   | Open Space Adjacent Plot |             |
| Max. Tower Coverage                                                                                                                                                                                                              | 35%                                                                                                                                                                                                    |                          |             |
| GFA                                                                                                                                                                                                                              | 54,705 m <sup>2</sup>                                                                                                                                                                                  | C                        |             |
| Max. Height                                                                                                                                                                                                                      | G+7                                                                                                                                                                                                    |                          |             |
|                                                                                                                                                                                                                                  |                                                                                                                                                                                                        |                          |             |
|                                                                                                                                                                                                                                  |                                                                                                                                                                                                        |                          |             |
| Setbacks                                                                                                                                                                                                                         |                                                                                                                                                                                                        |                          |             |
| <u>Ground + Tower</u>                                                                                                                                                                                                            |                                                                                                                                                                                                        |                          |             |
| A - 10 m                                                                                                                                                                                                                         |                                                                                                                                                                                                        |                          |             |
| B - 10 m                                                                                                                                                                                                                         |                                                                                                                                                                                                        | ROW                      |             |
| C - 15 m                                                                                                                                                                                                                         |                                                                                                                                                                                                        | 88.23 m                  |             |
| D - 10 m                                                                                                                                                                                                                         |                                                                                                                                                                                                        |                          |             |
| <ul> <li>Maximum Number of Keys 497</li> <li>Minimum Av. Unit Area 110m<sup>2</sup></li> </ul>                                                                                                                                   | <ul> <li>Infrastructure Provisions: Developer shall not<br/>exceed the utility allocation assigned to the plot<br/>and shall comply with connection scheme as</li> </ul>                               | INDICATIVE MASSING       | SECTION     |
| <ul> <li>Leisure Facilities may include Swimming Pool<br/>and / or areas for Outdoor Seating / Activities</li> <li>Site boundary walls / fences along</li> </ul>                                                                 | <ul> <li>provided by Master Developer</li> <li>Plot developer to ensure coordination between</li> </ul>                                                                                                |                          |             |
| <ul> <li>neighboring plots are not allowed</li> <li>Basement is allowed</li> <li>Plant room to be screened and setback from</li> </ul>                                                                                           | internal plot design levels and external levels,<br>where the plot interfaces with ROW, open space<br>or waterfront conditions                                                                         |                          |             |
| tower edge min. 3 m<br>• Min. 30% of Building Facade shall be recessed                                                                                                                                                           | Energy Condition                                                                                                                                                                                       |                          |             |
| or projected from the edge of the building <ul> <li>7m Ground Floor Height</li> <li>3.6m for Podium &amp; Typical Floors</li> </ul>                                                                                              | <ul> <li>100% of the interior and exterior lighting is LED</li> <li>Solar panels for all external LED lighting</li> </ul>                                                                              |                          |             |
|                                                                                                                                                                                                                                  | <ul> <li>Solar panels for all water heaters</li> <li>Solar panels for heating Swimming Pools for all<br/>Hotels / Resorts</li> </ul>                                                                   |                          |             |
| Parking                                                                                                                                                                                                                          | Envelope                                                                                                                                                                                               |                          | I           |
| Hotel                                                                                                                                                                                                                            | Plot Boundary                                                                                                                                                                                          |                          | 10 m        |
| No Build Zone                                                                                                                                                                                                                    | Vehicular Access                                                                                                                                                                                       |                          |             |
|                                                                                                                                                                                                                                  | Pedestrian Access                                                                                                                                                                                      |                          | age         |
| Notes:<br>- Overall Average GFA per key = 110m <sup>2</sup><br>- Maximum permissible GFA (Gross Floor Area) is calculated by m<br>- Maximum permissible GFA is defined as all horizontal floor areas                             | nultiplying the total plot area by the FAR.<br>s of the building measured from the exterior surfaces of the outsid                                                                                     |                          | Open Space  |
| <ul> <li>walls including all enclosed air-conditioned spaces and half of the</li> <li>The maximum permissible GFA excludes car parking and vehicu<br/>escape staircase, shafts, garbage room, uncovered/unenclosed to</li> </ul> | e areas of covered balconies and terraces.<br>Ilar circulation, all utilities required by authorities and service providers,<br>terraces and balconies, all plant equipment and service areas on roof, |                          | 0           |
| and telecommunication installations.<br>- Amalgamation or subdivision of plots is upon Master Developer a                                                                                                                        | approval and the applicable fees.                                                                                                                                                                      |                          |             |
| DIA-BF                                                                                                                                                                                                                           | R-0003A                                                                                                                                                                                                |                          |             |
| HOTEL (BEA                                                                                                                                                                                                                       | ACH RESORT)                                                                                                                                                                                            |                          |             |
| L                                                                                                                                                                                                                                |                                                                                                                                                                                                        |                          | L           |