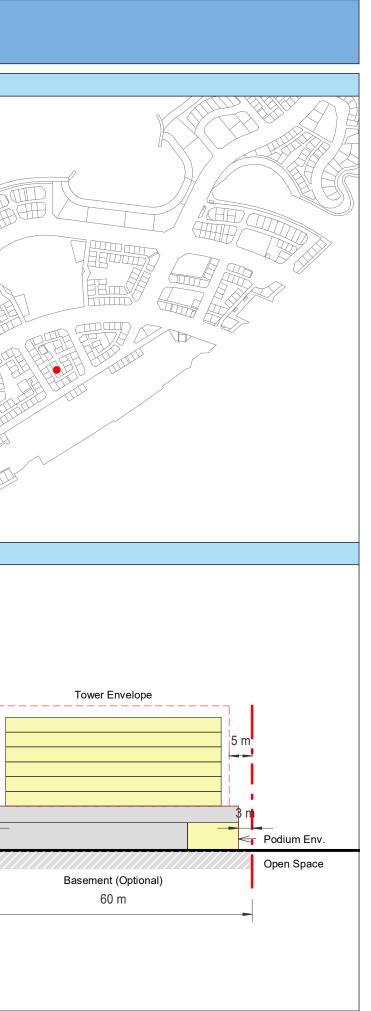

| Plot Regulations                                                                                                                                                                                                                 |                                                                                                                                                                                                        | PLOT PLAN                | MASTER PLAN |
|----------------------------------------------------------------------------------------------------------------------------------------------------------------------------------------------------------------------------------|--------------------------------------------------------------------------------------------------------------------------------------------------------------------------------------------------------|--------------------------|-------------|
| Land Use                                                                                                                                                                                                                         | HOTEL (BEACH RESORT)                                                                                                                                                                                   |                          |             |
| Plot Area                                                                                                                                                                                                                        | 36,470 m <sup>2</sup>                                                                                                                                                                                  |                          |             |
| FAR                                                                                                                                                                                                                              | 1.50                                                                                                                                                                                                   | Open Space Adjacent Plot |             |
| Max. Tower Coverage                                                                                                                                                                                                              | 35%                                                                                                                                                                                                    |                          |             |
| GFA                                                                                                                                                                                                                              | 54,705 m <sup>2</sup>                                                                                                                                                                                  | C                        |             |
| Max. Height                                                                                                                                                                                                                      | G+7                                                                                                                                                                                                    |                          |             |
|                                                                                                                                                                                                                                  |                                                                                                                                                                                                        |                          |             |
|                                                                                                                                                                                                                                  |                                                                                                                                                                                                        |                          |             |
| Setbacks                                                                                                                                                                                                                         |                                                                                                                                                                                                        |                          |             |
| <u>Ground + Tower</u>                                                                                                                                                                                                            |                                                                                                                                                                                                        |                          |             |
| A - 10 m                                                                                                                                                                                                                         |                                                                                                                                                                                                        |                          |             |
| B - 10 m                                                                                                                                                                                                                         |                                                                                                                                                                                                        | ROW                      |             |
| C - 15 m                                                                                                                                                                                                                         |                                                                                                                                                                                                        | 88.23 m                  |             |
| D - 10 m                                                                                                                                                                                                                         |                                                                                                                                                                                                        |                          |             |
| <ul> <li>Maximum Number of Keys 497</li> <li>Minimum Av. Unit Area 110m<sup>2</sup></li> </ul>                                                                                                                                   | <ul> <li>Infrastructure Provisions: Developer shall not<br/>exceed the utility allocation assigned to the plot<br/>and shall comply with connection scheme as</li> </ul>                               | INDICATIVE MASSING       | SECTION     |
| <ul> <li>Leisure Facilities may include Swimming Pool<br/>and / or areas for Outdoor Seating / Activities</li> <li>Site boundary walls / fences along</li> </ul>                                                                 | <ul> <li>provided by Master Developer</li> <li>Plot developer to ensure coordination between</li> </ul>                                                                                                |                          |             |
| <ul> <li>neighboring plots are not allowed</li> <li>Basement is allowed</li> <li>Plant room to be screened and setback from</li> </ul>                                                                                           | internal plot design levels and external levels,<br>where the plot interfaces with ROW, open space<br>or waterfront conditions                                                                         |                          |             |
| tower edge min. 3 m<br>• Min. 30% of Building Facade shall be recessed                                                                                                                                                           | Energy Condition                                                                                                                                                                                       |                          |             |
| or projected from the edge of the building <ul> <li>7m Ground Floor Height</li> <li>3.6m for Podium &amp; Typical Floors</li> </ul>                                                                                              | <ul> <li>100% of the interior and exterior lighting is LED</li> <li>Solar panels for all external LED lighting</li> </ul>                                                                              |                          |             |
|                                                                                                                                                                                                                                  | <ul> <li>Solar panels for all water heaters</li> <li>Solar panels for heating Swimming Pools for all<br/>Hotels / Resorts</li> </ul>                                                                   |                          |             |
| Parking                                                                                                                                                                                                                          | Envelope                                                                                                                                                                                               |                          | I           |
| Hotel                                                                                                                                                                                                                            | Plot Boundary                                                                                                                                                                                          |                          | 10 m        |
| No Build Zone                                                                                                                                                                                                                    | Vehicular Access                                                                                                                                                                                       |                          |             |
|                                                                                                                                                                                                                                  | Pedestrian Access                                                                                                                                                                                      |                          | age         |
| Notes:<br>- Overall Average GFA per key = 110m <sup>2</sup><br>- Maximum permissible GFA (Gross Floor Area) is calculated by m<br>- Maximum permissible GFA is defined as all horizontal floor areas                             | nultiplying the total plot area by the FAR.<br>s of the building measured from the exterior surfaces of the outsid                                                                                     |                          | Open Space  |
| <ul> <li>walls including all enclosed air-conditioned spaces and half of the</li> <li>The maximum permissible GFA excludes car parking and vehicu<br/>escape staircase, shafts, garbage room, uncovered/unenclosed to</li> </ul> | e areas of covered balconies and terraces.<br>Ilar circulation, all utilities required by authorities and service providers,<br>terraces and balconies, all plant equipment and service areas on roof, |                          | 0           |
| and telecommunication installations.<br>- Amalgamation or subdivision of plots is upon Master Developer a                                                                                                                        | approval and the applicable fees.                                                                                                                                                                      |                          |             |
| DIA-BF                                                                                                                                                                                                                           | R-0003A                                                                                                                                                                                                |                          |             |
| HOTEL (BEA                                                                                                                                                                                                                       | ACH RESORT)                                                                                                                                                                                            |                          |             |
| L                                                                                                                                                                                                                                |                                                                                                                                                                                                        |                          | L           |