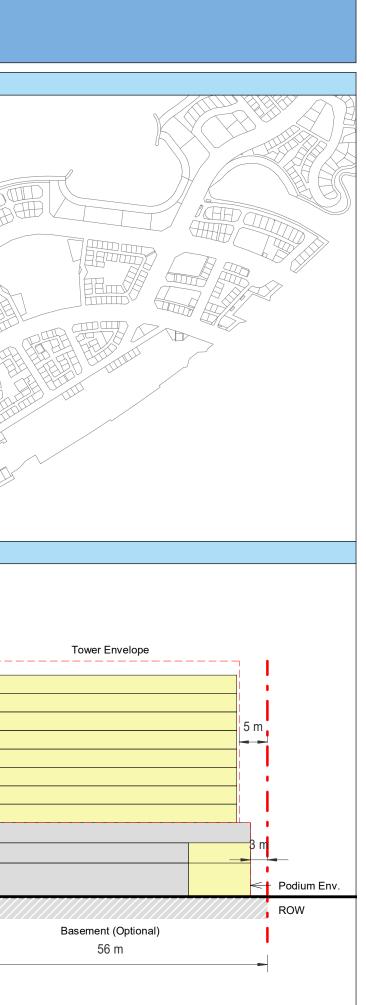

| Plot Regulations                                                                                                                                                                                                                 |                                                                                                                                                                                                        | PLOT PLAN                | MASTER PLAN |
|----------------------------------------------------------------------------------------------------------------------------------------------------------------------------------------------------------------------------------|--------------------------------------------------------------------------------------------------------------------------------------------------------------------------------------------------------|--------------------------|-------------|
| Land Use                                                                                                                                                                                                                         | HOTEL (BEACH RESORT)                                                                                                                                                                                   |                          |             |
| Plot Area                                                                                                                                                                                                                        | 36,470 m <sup>2</sup>                                                                                                                                                                                  |                          |             |
| FAR                                                                                                                                                                                                                              | 1.50                                                                                                                                                                                                   | Open Space Adjacent Plot |             |
| Max. Tower Coverage                                                                                                                                                                                                              | 35%                                                                                                                                                                                                    |                          |             |
| GFA                                                                                                                                                                                                                              | 54,705 m <sup>2</sup>                                                                                                                                                                                  | C                        |             |
| Max. Height                                                                                                                                                                                                                      | G+7                                                                                                                                                                                                    |                          |             |
|                                                                                                                                                                                                                                  |                                                                                                                                                                                                        |                          |             |
|                                                                                                                                                                                                                                  |                                                                                                                                                                                                        |                          |             |
| Setbacks                                                                                                                                                                                                                         |                                                                                                                                                                                                        |                          |             |
| <u>Ground + Tower</u>                                                                                                                                                                                                            |                                                                                                                                                                                                        |                          |             |
| A - 10 m                                                                                                                                                                                                                         |                                                                                                                                                                                                        |                          |             |
| B - 10 m                                                                                                                                                                                                                         |                                                                                                                                                                                                        | ROW                      |             |
| C - 15 m                                                                                                                                                                                                                         |                                                                                                                                                                                                        | 88.23 m                  |             |
| D - 10 m                                                                                                                                                                                                                         |                                                                                                                                                                                                        |                          |             |
| <ul> <li>Maximum Number of Keys 497</li> <li>Minimum Av. Unit Area 110m<sup>2</sup></li> </ul>                                                                                                                                   | <ul> <li>Infrastructure Provisions: Developer shall not<br/>exceed the utility allocation assigned to the plot<br/>and shall comply with connection scheme as</li> </ul>                               | INDICATIVE MASSING       | SECTION     |
| <ul> <li>Leisure Facilities may include Swimming Pool<br/>and / or areas for Outdoor Seating / Activities</li> <li>Site boundary walls / fences along</li> </ul>                                                                 | <ul> <li>provided by Master Developer</li> <li>Plot developer to ensure coordination between</li> </ul>                                                                                                |                          |             |
| <ul> <li>neighboring plots are not allowed</li> <li>Basement is allowed</li> <li>Plant room to be screened and setback from</li> </ul>                                                                                           | internal plot design levels and external levels,<br>where the plot interfaces with ROW, open space<br>or waterfront conditions                                                                         |                          |             |
| tower edge min. 3 m<br>• Min. 30% of Building Facade shall be recessed                                                                                                                                                           | Energy Condition                                                                                                                                                                                       |                          |             |
| or projected from the edge of the building <ul> <li>7m Ground Floor Height</li> <li>3.6m for Podium &amp; Typical Floors</li> </ul>                                                                                              | <ul> <li>100% of the interior and exterior lighting is LED</li> <li>Solar panels for all external LED lighting</li> </ul>                                                                              |                          |             |
|                                                                                                                                                                                                                                  | <ul> <li>Solar panels for all water heaters</li> <li>Solar panels for heating Swimming Pools for all<br/>Hotels / Resorts</li> </ul>                                                                   |                          |             |
| Parking                                                                                                                                                                                                                          | Envelope                                                                                                                                                                                               |                          | I           |
| Hotel                                                                                                                                                                                                                            | Plot Boundary                                                                                                                                                                                          |                          | 10 m        |
| No Build Zone                                                                                                                                                                                                                    | Vehicular Access                                                                                                                                                                                       |                          |             |
|                                                                                                                                                                                                                                  | Pedestrian Access                                                                                                                                                                                      |                          | age         |
| Notes:<br>- Overall Average GFA per key = 110m <sup>2</sup><br>- Maximum permissible GFA (Gross Floor Area) is calculated by m<br>- Maximum permissible GFA is defined as all horizontal floor areas                             | nultiplying the total plot area by the FAR.<br>s of the building measured from the exterior surfaces of the outsid                                                                                     |                          | Open Space  |
| <ul> <li>walls including all enclosed air-conditioned spaces and half of the</li> <li>The maximum permissible GFA excludes car parking and vehicu<br/>escape staircase, shafts, garbage room, uncovered/unenclosed to</li> </ul> | e areas of covered balconies and terraces.<br>Ilar circulation, all utilities required by authorities and service providers,<br>terraces and balconies, all plant equipment and service areas on roof, |                          | 0           |
| and telecommunication installations.<br>- Amalgamation or subdivision of plots is upon Master Developer a                                                                                                                        | approval and the applicable fees.                                                                                                                                                                      |                          |             |
| DIA-BF                                                                                                                                                                                                                           | R-0003A                                                                                                                                                                                                |                          |             |
| HOTEL (BEA                                                                                                                                                                                                                       | ACH RESORT)                                                                                                                                                                                            |                          |             |
| L                                                                                                                                                                                                                                |                                                                                                                                                                                                        |                          | L           |