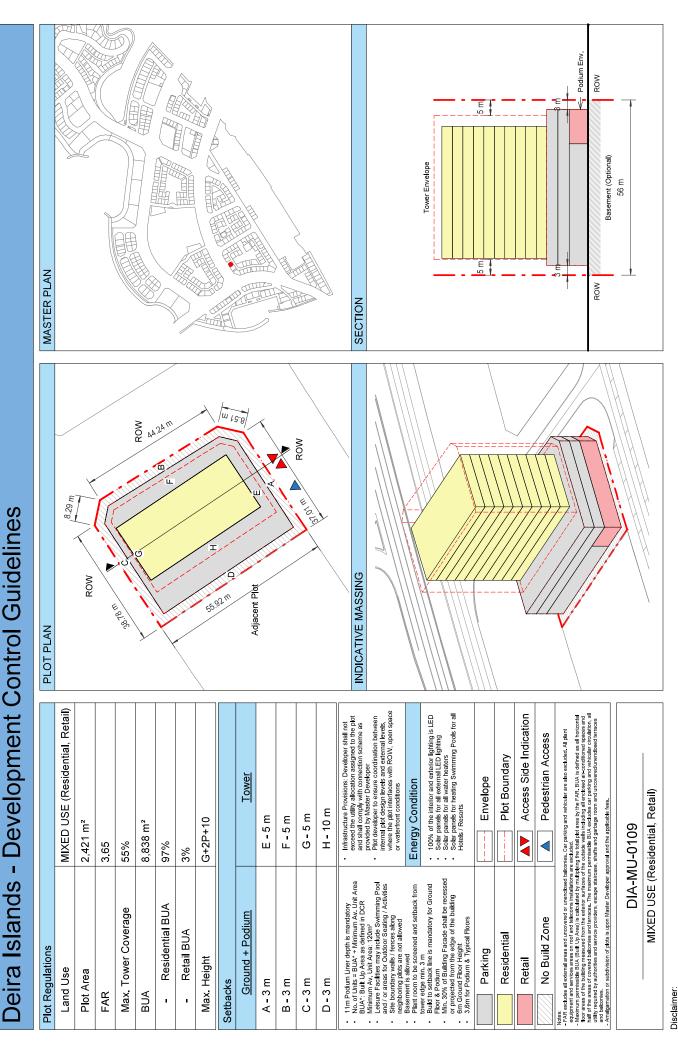

| Plot Regulations                                                                                                                                                                                                                 |                                                                                                                                                                                                        | PLOT PLAN                | MASTER PLAN |
|----------------------------------------------------------------------------------------------------------------------------------------------------------------------------------------------------------------------------------|--------------------------------------------------------------------------------------------------------------------------------------------------------------------------------------------------------|--------------------------|-------------|
| Land Use                                                                                                                                                                                                                         | HOTEL (BEACH RESORT)                                                                                                                                                                                   |                          |             |
| Plot Area                                                                                                                                                                                                                        | 36,470 m <sup>2</sup>                                                                                                                                                                                  |                          |             |
| FAR                                                                                                                                                                                                                              | 1.50                                                                                                                                                                                                   | Open Space Adjacent Plot |             |
| Max. Tower Coverage                                                                                                                                                                                                              | 35%                                                                                                                                                                                                    |                          |             |
| GFA                                                                                                                                                                                                                              | 54,705 m <sup>2</sup>                                                                                                                                                                                  | C                        |             |
| Max. Height                                                                                                                                                                                                                      | G+7                                                                                                                                                                                                    |                          |             |
|                                                                                                                                                                                                                                  |                                                                                                                                                                                                        |                          |             |
|                                                                                                                                                                                                                                  |                                                                                                                                                                                                        |                          |             |
| Setbacks                                                                                                                                                                                                                         |                                                                                                                                                                                                        |                          |             |
| <u>Ground + Tower</u>                                                                                                                                                                                                            |                                                                                                                                                                                                        |                          |             |
| A - 10 m                                                                                                                                                                                                                         |                                                                                                                                                                                                        |                          |             |
| B - 10 m                                                                                                                                                                                                                         |                                                                                                                                                                                                        | ROW                      |             |
| C - 15 m                                                                                                                                                                                                                         |                                                                                                                                                                                                        | 88.23 m                  |             |
| D - 10 m                                                                                                                                                                                                                         |                                                                                                                                                                                                        |                          |             |
| <ul> <li>Maximum Number of Keys 497</li> <li>Minimum Av. Unit Area 110m<sup>2</sup></li> </ul>                                                                                                                                   | <ul> <li>Infrastructure Provisions: Developer shall not<br/>exceed the utility allocation assigned to the plot<br/>and shall comply with connection scheme as</li> </ul>                               | INDICATIVE MASSING       | SECTION     |
| <ul> <li>Leisure Facilities may include Swimming Pool<br/>and / or areas for Outdoor Seating / Activities</li> <li>Site boundary walls / fences along</li> </ul>                                                                 | <ul> <li>provided by Master Developer</li> <li>Plot developer to ensure coordination between</li> </ul>                                                                                                |                          |             |
| <ul> <li>neighboring plots are not allowed</li> <li>Basement is allowed</li> <li>Plant room to be screened and setback from</li> </ul>                                                                                           | internal plot design levels and external levels,<br>where the plot interfaces with ROW, open space<br>or waterfront conditions                                                                         |                          |             |
| tower edge min. 3 m<br>• Min. 30% of Building Facade shall be recessed                                                                                                                                                           | Energy Condition                                                                                                                                                                                       |                          |             |
| or projected from the edge of the building <ul> <li>7m Ground Floor Height</li> <li>3.6m for Podium &amp; Typical Floors</li> </ul>                                                                                              | <ul> <li>100% of the interior and exterior lighting is LED</li> <li>Solar panels for all external LED lighting</li> </ul>                                                                              |                          |             |
|                                                                                                                                                                                                                                  | <ul> <li>Solar panels for all water heaters</li> <li>Solar panels for heating Swimming Pools for all<br/>Hotels / Resorts</li> </ul>                                                                   |                          |             |
| Parking                                                                                                                                                                                                                          | Envelope                                                                                                                                                                                               |                          | I           |
| Hotel                                                                                                                                                                                                                            | Plot Boundary                                                                                                                                                                                          |                          | 10 m        |
| No Build Zone                                                                                                                                                                                                                    | Vehicular Access                                                                                                                                                                                       |                          |             |
|                                                                                                                                                                                                                                  | Pedestrian Access                                                                                                                                                                                      |                          | age         |
| Notes:<br>- Overall Average GFA per key = 110m <sup>2</sup><br>- Maximum permissible GFA (Gross Floor Area) is calculated by m<br>- Maximum permissible GFA is defined as all horizontal floor areas                             | nultiplying the total plot area by the FAR.<br>s of the building measured from the exterior surfaces of the outsid                                                                                     |                          | Open Space  |
| <ul> <li>walls including all enclosed air-conditioned spaces and half of the</li> <li>The maximum permissible GFA excludes car parking and vehicu<br/>escape staircase, shafts, garbage room, uncovered/unenclosed to</li> </ul> | e areas of covered balconies and terraces.<br>Ilar circulation, all utilities required by authorities and service providers,<br>terraces and balconies, all plant equipment and service areas on roof, |                          | 0           |
| and telecommunication installations.<br>- Amalgamation or subdivision of plots is upon Master Developer a                                                                                                                        | approval and the applicable fees.                                                                                                                                                                      |                          |             |
| DIA-BF                                                                                                                                                                                                                           | R-0003A                                                                                                                                                                                                |                          |             |
| HOTEL (BEA                                                                                                                                                                                                                       | ACH RESORT)                                                                                                                                                                                            |                          |             |
| L                                                                                                                                                                                                                                |                                                                                                                                                                                                        |                          | L           |