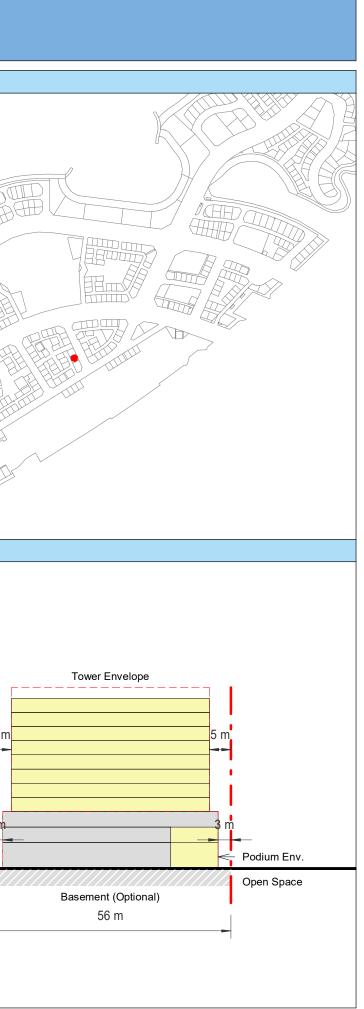

| Plot Regulations                                                                                                                                                                                                                 |                                                                                                                                                                                                        | PLOT PLAN                | MASTER PLAN |
|----------------------------------------------------------------------------------------------------------------------------------------------------------------------------------------------------------------------------------|--------------------------------------------------------------------------------------------------------------------------------------------------------------------------------------------------------|--------------------------|-------------|
| Land Use                                                                                                                                                                                                                         | HOTEL (BEACH RESORT)                                                                                                                                                                                   |                          |             |
| Plot Area                                                                                                                                                                                                                        | 36,470 m <sup>2</sup>                                                                                                                                                                                  |                          |             |
| FAR                                                                                                                                                                                                                              | 1.50                                                                                                                                                                                                   | Open Space Adjacent Plot |             |
| Max. Tower Coverage                                                                                                                                                                                                              | 35%                                                                                                                                                                                                    |                          |             |
| GFA                                                                                                                                                                                                                              | 54,705 m <sup>2</sup>                                                                                                                                                                                  | C                        |             |
| Max. Height                                                                                                                                                                                                                      | G+7                                                                                                                                                                                                    |                          |             |
|                                                                                                                                                                                                                                  |                                                                                                                                                                                                        |                          |             |
|                                                                                                                                                                                                                                  |                                                                                                                                                                                                        |                          |             |
| Setbacks                                                                                                                                                                                                                         |                                                                                                                                                                                                        |                          |             |
| <u>Ground + Tower</u>                                                                                                                                                                                                            |                                                                                                                                                                                                        |                          |             |
| A - 10 m                                                                                                                                                                                                                         |                                                                                                                                                                                                        |                          |             |
| B - 10 m                                                                                                                                                                                                                         |                                                                                                                                                                                                        | ROW                      |             |
| C - 15 m                                                                                                                                                                                                                         |                                                                                                                                                                                                        | 88.23 m                  |             |
| D - 10 m                                                                                                                                                                                                                         |                                                                                                                                                                                                        |                          |             |
| <ul> <li>Maximum Number of Keys 497</li> <li>Minimum Av. Unit Area 110m<sup>2</sup></li> </ul>                                                                                                                                   | <ul> <li>Infrastructure Provisions: Developer shall not<br/>exceed the utility allocation assigned to the plot<br/>and shall comply with connection scheme as</li> </ul>                               | INDICATIVE MASSING       | SECTION     |
| <ul> <li>Leisure Facilities may include Swimming Pool<br/>and / or areas for Outdoor Seating / Activities</li> <li>Site boundary walls / fences along</li> </ul>                                                                 | <ul> <li>provided by Master Developer</li> <li>Plot developer to ensure coordination between</li> </ul>                                                                                                |                          |             |
| <ul> <li>neighboring plots are not allowed</li> <li>Basement is allowed</li> <li>Plant room to be screened and setback from</li> </ul>                                                                                           | internal plot design levels and external levels,<br>where the plot interfaces with ROW, open space<br>or waterfront conditions                                                                         |                          |             |
| tower edge min. 3 m<br>• Min. 30% of Building Facade shall be recessed                                                                                                                                                           | Energy Condition                                                                                                                                                                                       |                          |             |
| or projected from the edge of the building <ul> <li>7m Ground Floor Height</li> <li>3.6m for Podium &amp; Typical Floors</li> </ul>                                                                                              | <ul> <li>100% of the interior and exterior lighting is LED</li> <li>Solar panels for all external LED lighting</li> </ul>                                                                              |                          |             |
|                                                                                                                                                                                                                                  | <ul> <li>Solar panels for all water heaters</li> <li>Solar panels for heating Swimming Pools for all<br/>Hotels / Resorts</li> </ul>                                                                   |                          |             |
| Parking                                                                                                                                                                                                                          | Envelope                                                                                                                                                                                               |                          | I           |
| Hotel                                                                                                                                                                                                                            | Plot Boundary                                                                                                                                                                                          |                          | 10 m        |
| No Build Zone                                                                                                                                                                                                                    | Vehicular Access                                                                                                                                                                                       |                          |             |
|                                                                                                                                                                                                                                  | Pedestrian Access                                                                                                                                                                                      |                          | age         |
| Notes:<br>- Overall Average GFA per key = 110m <sup>2</sup><br>- Maximum permissible GFA (Gross Floor Area) is calculated by m<br>- Maximum permissible GFA is defined as all horizontal floor areas                             | nultiplying the total plot area by the FAR.<br>s of the building measured from the exterior surfaces of the outsid                                                                                     |                          | Open Space  |
| <ul> <li>walls including all enclosed air-conditioned spaces and half of the</li> <li>The maximum permissible GFA excludes car parking and vehicu<br/>escape staircase, shafts, garbage room, uncovered/unenclosed to</li> </ul> | e areas of covered balconies and terraces.<br>Ilar circulation, all utilities required by authorities and service providers,<br>terraces and balconies, all plant equipment and service areas on roof, |                          | 0           |
| and telecommunication installations.<br>- Amalgamation or subdivision of plots is upon Master Developer a                                                                                                                        | approval and the applicable fees.                                                                                                                                                                      |                          |             |
| DIA-BF                                                                                                                                                                                                                           | R-0003A                                                                                                                                                                                                |                          |             |
| HOTEL (BEA                                                                                                                                                                                                                       | ACH RESORT)                                                                                                                                                                                            |                          |             |
| L                                                                                                                                                                                                                                |                                                                                                                                                                                                        |                          | L           |