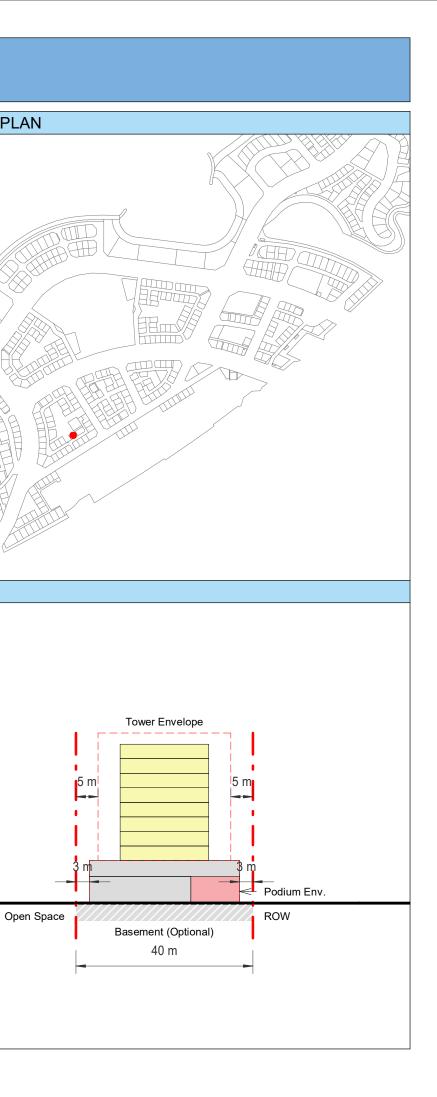

| Plot Regulations                                                                                                                                                                                                                 |                                                                                                                                                                                                        | PLOT PLAN                | MASTER PLAN |
|----------------------------------------------------------------------------------------------------------------------------------------------------------------------------------------------------------------------------------|--------------------------------------------------------------------------------------------------------------------------------------------------------------------------------------------------------|--------------------------|-------------|
| Land Use                                                                                                                                                                                                                         | HOTEL (BEACH RESORT)                                                                                                                                                                                   |                          |             |
| Plot Area                                                                                                                                                                                                                        | 36,470 m <sup>2</sup>                                                                                                                                                                                  |                          |             |
| FAR                                                                                                                                                                                                                              | 1.50                                                                                                                                                                                                   | Open Space Adjacent Plot |             |
| Max. Tower Coverage                                                                                                                                                                                                              | 35%                                                                                                                                                                                                    |                          |             |
| GFA                                                                                                                                                                                                                              | 54,705 m <sup>2</sup>                                                                                                                                                                                  | C                        |             |
| Max. Height                                                                                                                                                                                                                      | G+7                                                                                                                                                                                                    |                          |             |
|                                                                                                                                                                                                                                  |                                                                                                                                                                                                        |                          |             |
|                                                                                                                                                                                                                                  |                                                                                                                                                                                                        |                          |             |
| Setbacks                                                                                                                                                                                                                         |                                                                                                                                                                                                        |                          |             |
| <u>Ground + Tower</u>                                                                                                                                                                                                            |                                                                                                                                                                                                        |                          |             |
| A - 10 m                                                                                                                                                                                                                         |                                                                                                                                                                                                        |                          |             |
| B - 10 m                                                                                                                                                                                                                         |                                                                                                                                                                                                        | ROW                      |             |
| C - 15 m                                                                                                                                                                                                                         |                                                                                                                                                                                                        | 88.23 m                  |             |
| D - 10 m                                                                                                                                                                                                                         |                                                                                                                                                                                                        |                          |             |
| <ul> <li>Maximum Number of Keys 497</li> <li>Minimum Av. Unit Area 110m<sup>2</sup></li> </ul>                                                                                                                                   | <ul> <li>Infrastructure Provisions: Developer shall not<br/>exceed the utility allocation assigned to the plot<br/>and shall comply with connection scheme as</li> </ul>                               | INDICATIVE MASSING       | SECTION     |
| <ul> <li>Leisure Facilities may include Swimming Pool<br/>and / or areas for Outdoor Seating / Activities</li> <li>Site boundary walls / fences along</li> </ul>                                                                 | <ul> <li>provided by Master Developer</li> <li>Plot developer to ensure coordination between</li> </ul>                                                                                                |                          |             |
| <ul> <li>neighboring plots are not allowed</li> <li>Basement is allowed</li> <li>Plant room to be screened and setback from</li> </ul>                                                                                           | internal plot design levels and external levels,<br>where the plot interfaces with ROW, open space<br>or waterfront conditions                                                                         |                          |             |
| tower edge min. 3 m<br>• Min. 30% of Building Facade shall be recessed                                                                                                                                                           | Energy Condition                                                                                                                                                                                       |                          |             |
| or projected from the edge of the building <ul> <li>7m Ground Floor Height</li> <li>3.6m for Podium &amp; Typical Floors</li> </ul>                                                                                              | <ul> <li>100% of the interior and exterior lighting is LED</li> <li>Solar panels for all external LED lighting</li> </ul>                                                                              |                          |             |
|                                                                                                                                                                                                                                  | <ul> <li>Solar panels for all water heaters</li> <li>Solar panels for heating Swimming Pools for all<br/>Hotels / Resorts</li> </ul>                                                                   |                          |             |
| Parking                                                                                                                                                                                                                          | Envelope                                                                                                                                                                                               |                          | I           |
| Hotel                                                                                                                                                                                                                            | Plot Boundary                                                                                                                                                                                          |                          | 10 m        |
| No Build Zone                                                                                                                                                                                                                    | Vehicular Access                                                                                                                                                                                       |                          |             |
|                                                                                                                                                                                                                                  | Pedestrian Access                                                                                                                                                                                      |                          | age         |
| Notes:<br>- Overall Average GFA per key = 110m <sup>2</sup><br>- Maximum permissible GFA (Gross Floor Area) is calculated by m<br>- Maximum permissible GFA is defined as all horizontal floor areas                             | nultiplying the total plot area by the FAR.<br>s of the building measured from the exterior surfaces of the outsid                                                                                     |                          | Open Space  |
| <ul> <li>walls including all enclosed air-conditioned spaces and half of the</li> <li>The maximum permissible GFA excludes car parking and vehicu<br/>escape staircase, shafts, garbage room, uncovered/unenclosed to</li> </ul> | e areas of covered balconies and terraces.<br>Ilar circulation, all utilities required by authorities and service providers,<br>terraces and balconies, all plant equipment and service areas on roof, |                          | 0           |
| and telecommunication installations.<br>- Amalgamation or subdivision of plots is upon Master Developer a                                                                                                                        | approval and the applicable fees.                                                                                                                                                                      |                          |             |
| DIA-BF                                                                                                                                                                                                                           | R-0003A                                                                                                                                                                                                |                          |             |
| HOTEL (BEA                                                                                                                                                                                                                       | ACH RESORT)                                                                                                                                                                                            |                          |             |
| L                                                                                                                                                                                                                                |                                                                                                                                                                                                        |                          | L           |