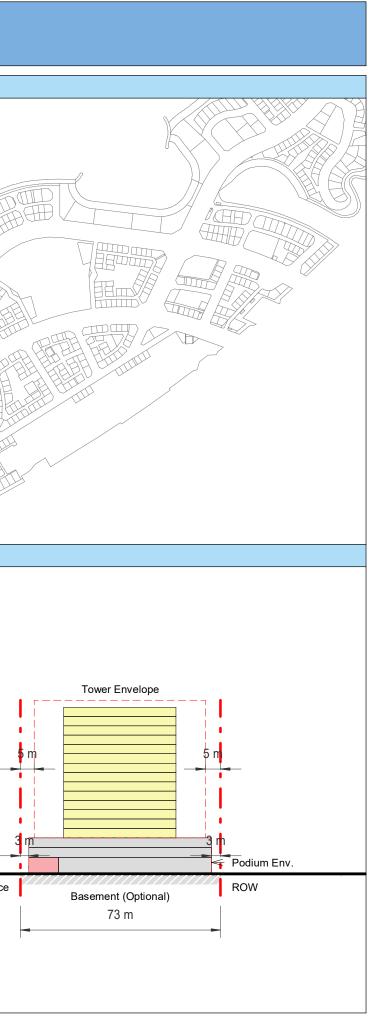

| Plot Regulations                                                                                                                                                                                                                 |                                                                                                                                                                                                        | PLOT PLAN                | MASTER PLAN |
|----------------------------------------------------------------------------------------------------------------------------------------------------------------------------------------------------------------------------------|--------------------------------------------------------------------------------------------------------------------------------------------------------------------------------------------------------|--------------------------|-------------|
| Land Use                                                                                                                                                                                                                         | HOTEL (BEACH RESORT)                                                                                                                                                                                   |                          |             |
| Plot Area                                                                                                                                                                                                                        | 36,470 m <sup>2</sup>                                                                                                                                                                                  |                          |             |
| FAR                                                                                                                                                                                                                              | 1.50                                                                                                                                                                                                   | Open Space Adjacent Plot |             |
| Max. Tower Coverage                                                                                                                                                                                                              | 35%                                                                                                                                                                                                    |                          |             |
| GFA                                                                                                                                                                                                                              | 54,705 m <sup>2</sup>                                                                                                                                                                                  | C                        |             |
| Max. Height                                                                                                                                                                                                                      | G+7                                                                                                                                                                                                    |                          |             |
|                                                                                                                                                                                                                                  |                                                                                                                                                                                                        |                          |             |
|                                                                                                                                                                                                                                  |                                                                                                                                                                                                        |                          |             |
| Setbacks                                                                                                                                                                                                                         |                                                                                                                                                                                                        |                          |             |
| <u>Ground + Tower</u>                                                                                                                                                                                                            |                                                                                                                                                                                                        |                          |             |
| A - 10 m                                                                                                                                                                                                                         |                                                                                                                                                                                                        |                          |             |
| B - 10 m                                                                                                                                                                                                                         |                                                                                                                                                                                                        | ROW                      |             |
| C - 15 m                                                                                                                                                                                                                         |                                                                                                                                                                                                        | 88.23 m                  |             |
| D - 10 m                                                                                                                                                                                                                         |                                                                                                                                                                                                        |                          |             |
| <ul> <li>Maximum Number of Keys 497</li> <li>Minimum Av. Unit Area 110m<sup>2</sup></li> </ul>                                                                                                                                   | <ul> <li>Infrastructure Provisions: Developer shall not<br/>exceed the utility allocation assigned to the plot<br/>and shall comply with connection scheme as</li> </ul>                               | INDICATIVE MASSING       | SECTION     |
| <ul> <li>Leisure Facilities may include Swimming Pool<br/>and / or areas for Outdoor Seating / Activities</li> <li>Site boundary walls / fences along</li> </ul>                                                                 | <ul> <li>provided by Master Developer</li> <li>Plot developer to ensure coordination between</li> </ul>                                                                                                |                          |             |
| <ul> <li>neighboring plots are not allowed</li> <li>Basement is allowed</li> <li>Plant room to be screened and setback from</li> </ul>                                                                                           | internal plot design levels and external levels,<br>where the plot interfaces with ROW, open space<br>or waterfront conditions                                                                         |                          |             |
| tower edge min. 3 m<br>• Min. 30% of Building Facade shall be recessed                                                                                                                                                           | Energy Condition                                                                                                                                                                                       |                          |             |
| or projected from the edge of the building <ul> <li>7m Ground Floor Height</li> <li>3.6m for Podium &amp; Typical Floors</li> </ul>                                                                                              | <ul> <li>100% of the interior and exterior lighting is LED</li> <li>Solar panels for all external LED lighting</li> </ul>                                                                              |                          |             |
|                                                                                                                                                                                                                                  | <ul> <li>Solar panels for all water heaters</li> <li>Solar panels for heating Swimming Pools for all<br/>Hotels / Resorts</li> </ul>                                                                   |                          |             |
| Parking                                                                                                                                                                                                                          | Envelope                                                                                                                                                                                               |                          | I           |
| Hotel                                                                                                                                                                                                                            | Plot Boundary                                                                                                                                                                                          |                          | 10 m        |
| No Build Zone                                                                                                                                                                                                                    | Vehicular Access                                                                                                                                                                                       |                          |             |
|                                                                                                                                                                                                                                  | Pedestrian Access                                                                                                                                                                                      |                          | age         |
| Notes:<br>- Overall Average GFA per key = 110m <sup>2</sup><br>- Maximum permissible GFA (Gross Floor Area) is calculated by m<br>- Maximum permissible GFA is defined as all horizontal floor areas                             | nultiplying the total plot area by the FAR.<br>s of the building measured from the exterior surfaces of the outsid                                                                                     |                          | Open Space  |
| <ul> <li>walls including all enclosed air-conditioned spaces and half of the</li> <li>The maximum permissible GFA excludes car parking and vehicu<br/>escape staircase, shafts, garbage room, uncovered/unenclosed to</li> </ul> | e areas of covered balconies and terraces.<br>Ilar circulation, all utilities required by authorities and service providers,<br>terraces and balconies, all plant equipment and service areas on roof, |                          | 0           |
| and telecommunication installations.<br>- Amalgamation or subdivision of plots is upon Master Developer a                                                                                                                        | approval and the applicable fees.                                                                                                                                                                      |                          |             |
| DIA-BF                                                                                                                                                                                                                           | R-0003A                                                                                                                                                                                                |                          |             |
| HOTEL (BEA                                                                                                                                                                                                                       | ACH RESORT)                                                                                                                                                                                            |                          |             |
| L                                                                                                                                                                                                                                |                                                                                                                                                                                                        |                          | L           |