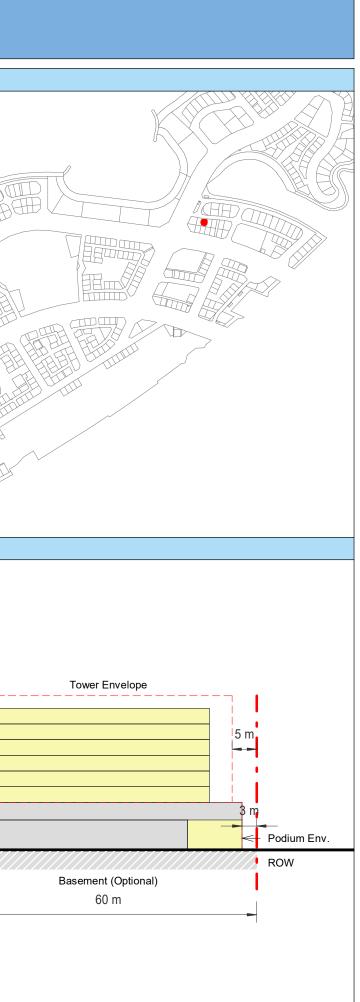

| Plot Regulations                                                                                                                                                                                                                 |                                                                                                                                                                                                        | PLOT PLAN                | MASTER PLAN |
|----------------------------------------------------------------------------------------------------------------------------------------------------------------------------------------------------------------------------------|--------------------------------------------------------------------------------------------------------------------------------------------------------------------------------------------------------|--------------------------|-------------|
| Land Use                                                                                                                                                                                                                         | HOTEL (BEACH RESORT)                                                                                                                                                                                   |                          |             |
| Plot Area                                                                                                                                                                                                                        | 36,470 m <sup>2</sup>                                                                                                                                                                                  |                          |             |
| FAR                                                                                                                                                                                                                              | 1.50                                                                                                                                                                                                   | Open Space Adjacent Plot |             |
| Max. Tower Coverage                                                                                                                                                                                                              | 35%                                                                                                                                                                                                    |                          |             |
| GFA                                                                                                                                                                                                                              | 54,705 m <sup>2</sup>                                                                                                                                                                                  | C                        |             |
| Max. Height                                                                                                                                                                                                                      | G+7                                                                                                                                                                                                    |                          |             |
|                                                                                                                                                                                                                                  |                                                                                                                                                                                                        |                          |             |
|                                                                                                                                                                                                                                  |                                                                                                                                                                                                        |                          |             |
| Setbacks                                                                                                                                                                                                                         |                                                                                                                                                                                                        |                          |             |
| <u>Ground + Tower</u>                                                                                                                                                                                                            |                                                                                                                                                                                                        |                          |             |
| A - 10 m                                                                                                                                                                                                                         |                                                                                                                                                                                                        |                          |             |
| B - 10 m                                                                                                                                                                                                                         |                                                                                                                                                                                                        | ROW                      |             |
| C - 15 m                                                                                                                                                                                                                         |                                                                                                                                                                                                        | 88.23 m                  |             |
| D - 10 m                                                                                                                                                                                                                         |                                                                                                                                                                                                        |                          |             |
| <ul> <li>Maximum Number of Keys 497</li> <li>Minimum Av. Unit Area 110m<sup>2</sup></li> </ul>                                                                                                                                   | <ul> <li>Infrastructure Provisions: Developer shall not<br/>exceed the utility allocation assigned to the plot<br/>and shall comply with connection scheme as</li> </ul>                               | INDICATIVE MASSING       | SECTION     |
| <ul> <li>Leisure Facilities may include Swimming Pool<br/>and / or areas for Outdoor Seating / Activities</li> <li>Site boundary walls / fences along</li> </ul>                                                                 | <ul> <li>provided by Master Developer</li> <li>Plot developer to ensure coordination between</li> </ul>                                                                                                |                          |             |
| <ul> <li>neighboring plots are not allowed</li> <li>Basement is allowed</li> <li>Plant room to be screened and setback from</li> </ul>                                                                                           | internal plot design levels and external levels,<br>where the plot interfaces with ROW, open space<br>or waterfront conditions                                                                         |                          |             |
| tower edge min. 3 m<br>• Min. 30% of Building Facade shall be recessed                                                                                                                                                           | Energy Condition                                                                                                                                                                                       |                          |             |
| or projected from the edge of the building <ul> <li>7m Ground Floor Height</li> <li>3.6m for Podium &amp; Typical Floors</li> </ul>                                                                                              | <ul> <li>100% of the interior and exterior lighting is LED</li> <li>Solar panels for all external LED lighting</li> </ul>                                                                              |                          |             |
|                                                                                                                                                                                                                                  | <ul> <li>Solar panels for all water heaters</li> <li>Solar panels for heating Swimming Pools for all<br/>Hotels / Resorts</li> </ul>                                                                   |                          |             |
| Parking                                                                                                                                                                                                                          | Envelope                                                                                                                                                                                               |                          | I           |
| Hotel                                                                                                                                                                                                                            | Plot Boundary                                                                                                                                                                                          |                          | 10 m        |
| No Build Zone                                                                                                                                                                                                                    | Vehicular Access                                                                                                                                                                                       |                          |             |
|                                                                                                                                                                                                                                  | Pedestrian Access                                                                                                                                                                                      |                          | age         |
| Notes:<br>- Overall Average GFA per key = 110m <sup>2</sup><br>- Maximum permissible GFA (Gross Floor Area) is calculated by m<br>- Maximum permissible GFA is defined as all horizontal floor areas                             | nultiplying the total plot area by the FAR.<br>s of the building measured from the exterior surfaces of the outsid                                                                                     |                          | Open Space  |
| <ul> <li>walls including all enclosed air-conditioned spaces and half of the</li> <li>The maximum permissible GFA excludes car parking and vehicu<br/>escape staircase, shafts, garbage room, uncovered/unenclosed to</li> </ul> | e areas of covered balconies and terraces.<br>Ilar circulation, all utilities required by authorities and service providers,<br>terraces and balconies, all plant equipment and service areas on roof, |                          | 0           |
| and telecommunication installations.<br>- Amalgamation or subdivision of plots is upon Master Developer a                                                                                                                        | approval and the applicable fees.                                                                                                                                                                      |                          |             |
| DIA-BF                                                                                                                                                                                                                           | R-0003A                                                                                                                                                                                                |                          |             |
| HOTEL (BEA                                                                                                                                                                                                                       | ACH RESORT)                                                                                                                                                                                            |                          |             |
| L                                                                                                                                                                                                                                |                                                                                                                                                                                                        |                          | L           |