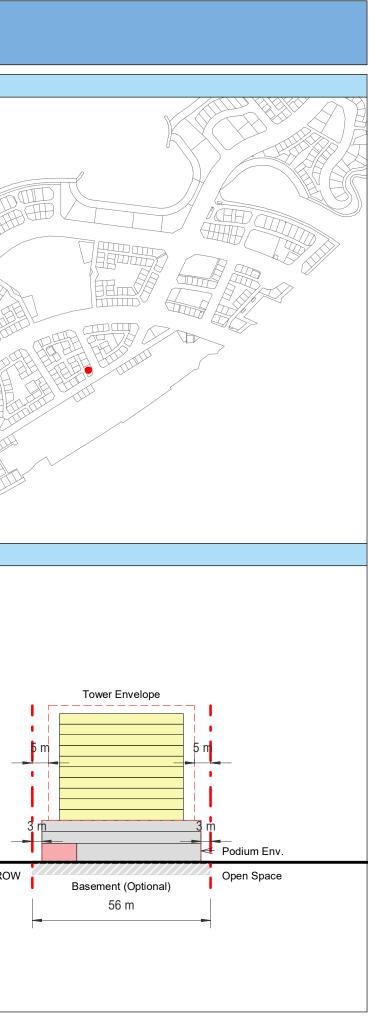

| Plot Regulations                                                                                                                                                                                                                 |                                                                                                                                                                                                        | PLOT PLAN                | MASTER PLAN |
|----------------------------------------------------------------------------------------------------------------------------------------------------------------------------------------------------------------------------------|--------------------------------------------------------------------------------------------------------------------------------------------------------------------------------------------------------|--------------------------|-------------|
| Land Use                                                                                                                                                                                                                         | HOTEL (BEACH RESORT)                                                                                                                                                                                   |                          |             |
| Plot Area                                                                                                                                                                                                                        | 36,470 m <sup>2</sup>                                                                                                                                                                                  |                          |             |
| FAR                                                                                                                                                                                                                              | 1.50                                                                                                                                                                                                   | Open Space Adjacent Plot |             |
| Max. Tower Coverage                                                                                                                                                                                                              | 35%                                                                                                                                                                                                    |                          |             |
| GFA                                                                                                                                                                                                                              | 54,705 m <sup>2</sup>                                                                                                                                                                                  | C                        |             |
| Max. Height                                                                                                                                                                                                                      | G+7                                                                                                                                                                                                    |                          |             |
|                                                                                                                                                                                                                                  |                                                                                                                                                                                                        |                          |             |
|                                                                                                                                                                                                                                  |                                                                                                                                                                                                        |                          |             |
| Setbacks                                                                                                                                                                                                                         |                                                                                                                                                                                                        |                          |             |
| <u>Ground + Tower</u>                                                                                                                                                                                                            |                                                                                                                                                                                                        |                          |             |
| A - 10 m                                                                                                                                                                                                                         |                                                                                                                                                                                                        |                          |             |
| B - 10 m                                                                                                                                                                                                                         |                                                                                                                                                                                                        | ROW                      |             |
| C - 15 m                                                                                                                                                                                                                         |                                                                                                                                                                                                        | 88.23 m                  |             |
| D - 10 m                                                                                                                                                                                                                         |                                                                                                                                                                                                        |                          |             |
| <ul> <li>Maximum Number of Keys 497</li> <li>Minimum Av. Unit Area 110m<sup>2</sup></li> </ul>                                                                                                                                   | <ul> <li>Infrastructure Provisions: Developer shall not<br/>exceed the utility allocation assigned to the plot<br/>and shall comply with connection scheme as</li> </ul>                               | INDICATIVE MASSING       | SECTION     |
| <ul> <li>Leisure Facilities may include Swimming Pool<br/>and / or areas for Outdoor Seating / Activities</li> <li>Site boundary walls / fences along</li> </ul>                                                                 | <ul> <li>provided by Master Developer</li> <li>Plot developer to ensure coordination between</li> </ul>                                                                                                |                          |             |
| <ul> <li>neighboring plots are not allowed</li> <li>Basement is allowed</li> <li>Plant room to be screened and setback from</li> </ul>                                                                                           | internal plot design levels and external levels,<br>where the plot interfaces with ROW, open space<br>or waterfront conditions                                                                         |                          |             |
| tower edge min. 3 m<br>• Min. 30% of Building Facade shall be recessed                                                                                                                                                           | Energy Condition                                                                                                                                                                                       |                          |             |
| or projected from the edge of the building <ul> <li>7m Ground Floor Height</li> <li>3.6m for Podium &amp; Typical Floors</li> </ul>                                                                                              | <ul> <li>100% of the interior and exterior lighting is LED</li> <li>Solar panels for all external LED lighting</li> </ul>                                                                              |                          |             |
|                                                                                                                                                                                                                                  | <ul> <li>Solar panels for all water heaters</li> <li>Solar panels for heating Swimming Pools for all<br/>Hotels / Resorts</li> </ul>                                                                   |                          |             |
| Parking                                                                                                                                                                                                                          | Envelope                                                                                                                                                                                               |                          | I           |
| Hotel                                                                                                                                                                                                                            | Plot Boundary                                                                                                                                                                                          |                          | 10 m        |
| No Build Zone                                                                                                                                                                                                                    | Vehicular Access                                                                                                                                                                                       |                          |             |
|                                                                                                                                                                                                                                  | Pedestrian Access                                                                                                                                                                                      |                          | age         |
| Notes:<br>- Overall Average GFA per key = 110m <sup>2</sup><br>- Maximum permissible GFA (Gross Floor Area) is calculated by m<br>- Maximum permissible GFA is defined as all horizontal floor areas                             | nultiplying the total plot area by the FAR.<br>s of the building measured from the exterior surfaces of the outsid                                                                                     |                          | Open Space  |
| <ul> <li>walls including all enclosed air-conditioned spaces and half of the</li> <li>The maximum permissible GFA excludes car parking and vehicu<br/>escape staircase, shafts, garbage room, uncovered/unenclosed to</li> </ul> | e areas of covered balconies and terraces.<br>Ilar circulation, all utilities required by authorities and service providers,<br>terraces and balconies, all plant equipment and service areas on roof, |                          | 0           |
| and telecommunication installations.<br>- Amalgamation or subdivision of plots is upon Master Developer a                                                                                                                        | approval and the applicable fees.                                                                                                                                                                      |                          |             |
| DIA-BF                                                                                                                                                                                                                           | R-0003A                                                                                                                                                                                                |                          |             |
| HOTEL (BEA                                                                                                                                                                                                                       | ACH RESORT)                                                                                                                                                                                            |                          |             |
| L                                                                                                                                                                                                                                |                                                                                                                                                                                                        |                          | L           |