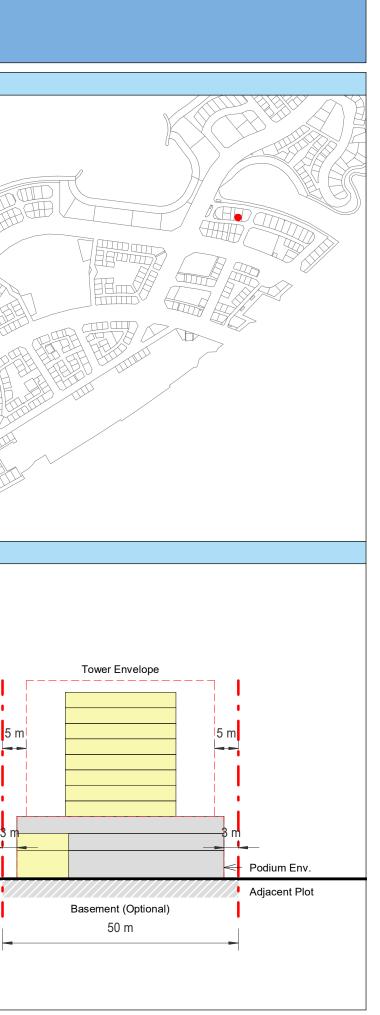

| Plot Regulations                                                                                                                                                                                                                 |                                                                                                                                                                                                        | PLOT PLAN                | MASTER PLAN |
|----------------------------------------------------------------------------------------------------------------------------------------------------------------------------------------------------------------------------------|--------------------------------------------------------------------------------------------------------------------------------------------------------------------------------------------------------|--------------------------|-------------|
| Land Use                                                                                                                                                                                                                         | HOTEL (BEACH RESORT)                                                                                                                                                                                   |                          |             |
| Plot Area                                                                                                                                                                                                                        | 36,470 m <sup>2</sup>                                                                                                                                                                                  |                          |             |
| FAR                                                                                                                                                                                                                              | 1.50                                                                                                                                                                                                   | Open Space Adjacent Plot |             |
| Max. Tower Coverage                                                                                                                                                                                                              | 35%                                                                                                                                                                                                    |                          |             |
| GFA                                                                                                                                                                                                                              | 54,705 m <sup>2</sup>                                                                                                                                                                                  | C                        |             |
| Max. Height                                                                                                                                                                                                                      | G+7                                                                                                                                                                                                    |                          |             |
|                                                                                                                                                                                                                                  |                                                                                                                                                                                                        |                          |             |
|                                                                                                                                                                                                                                  |                                                                                                                                                                                                        |                          |             |
| Setbacks                                                                                                                                                                                                                         |                                                                                                                                                                                                        |                          |             |
| <u>Ground + Tower</u>                                                                                                                                                                                                            |                                                                                                                                                                                                        |                          |             |
| A - 10 m                                                                                                                                                                                                                         |                                                                                                                                                                                                        |                          |             |
| B - 10 m                                                                                                                                                                                                                         |                                                                                                                                                                                                        | ROW                      |             |
| C - 15 m                                                                                                                                                                                                                         |                                                                                                                                                                                                        | 88.23 m                  |             |
| D - 10 m                                                                                                                                                                                                                         |                                                                                                                                                                                                        |                          |             |
| <ul> <li>Maximum Number of Keys 497</li> <li>Minimum Av. Unit Area 110m<sup>2</sup></li> </ul>                                                                                                                                   | <ul> <li>Infrastructure Provisions: Developer shall not<br/>exceed the utility allocation assigned to the plot<br/>and shall comply with connection scheme as</li> </ul>                               | INDICATIVE MASSING       | SECTION     |
| <ul> <li>Leisure Facilities may include Swimming Pool<br/>and / or areas for Outdoor Seating / Activities</li> <li>Site boundary walls / fences along</li> </ul>                                                                 | <ul> <li>provided by Master Developer</li> <li>Plot developer to ensure coordination between</li> </ul>                                                                                                |                          |             |
| <ul> <li>neighboring plots are not allowed</li> <li>Basement is allowed</li> <li>Plant room to be screened and setback from</li> </ul>                                                                                           | internal plot design levels and external levels,<br>where the plot interfaces with ROW, open space<br>or waterfront conditions                                                                         |                          |             |
| tower edge min. 3 m<br>• Min. 30% of Building Facade shall be recessed                                                                                                                                                           | Energy Condition                                                                                                                                                                                       |                          |             |
| or projected from the edge of the building <ul> <li>7m Ground Floor Height</li> <li>3.6m for Podium &amp; Typical Floors</li> </ul>                                                                                              | <ul> <li>100% of the interior and exterior lighting is LED</li> <li>Solar panels for all external LED lighting</li> </ul>                                                                              |                          |             |
|                                                                                                                                                                                                                                  | <ul> <li>Solar panels for all water heaters</li> <li>Solar panels for heating Swimming Pools for all<br/>Hotels / Resorts</li> </ul>                                                                   |                          |             |
| Parking                                                                                                                                                                                                                          | Envelope                                                                                                                                                                                               |                          | I           |
| Hotel                                                                                                                                                                                                                            | Plot Boundary                                                                                                                                                                                          |                          | 10 m        |
| No Build Zone                                                                                                                                                                                                                    | Vehicular Access                                                                                                                                                                                       |                          |             |
|                                                                                                                                                                                                                                  | Pedestrian Access                                                                                                                                                                                      |                          | age         |
| Notes:<br>- Overall Average GFA per key = 110m <sup>2</sup><br>- Maximum permissible GFA (Gross Floor Area) is calculated by m<br>- Maximum permissible GFA is defined as all horizontal floor areas                             | nultiplying the total plot area by the FAR.<br>s of the building measured from the exterior surfaces of the outsid                                                                                     |                          | Open Space  |
| <ul> <li>walls including all enclosed air-conditioned spaces and half of the</li> <li>The maximum permissible GFA excludes car parking and vehicu<br/>escape staircase, shafts, garbage room, uncovered/unenclosed to</li> </ul> | e areas of covered balconies and terraces.<br>Ilar circulation, all utilities required by authorities and service providers,<br>terraces and balconies, all plant equipment and service areas on roof, |                          | 0           |
| and telecommunication installations.<br>- Amalgamation or subdivision of plots is upon Master Developer a                                                                                                                        | approval and the applicable fees.                                                                                                                                                                      |                          |             |
| DIA-BF                                                                                                                                                                                                                           | R-0003A                                                                                                                                                                                                |                          |             |
| HOTEL (BEA                                                                                                                                                                                                                       | ACH RESORT)                                                                                                                                                                                            |                          |             |
| L                                                                                                                                                                                                                                |                                                                                                                                                                                                        |                          | L           |