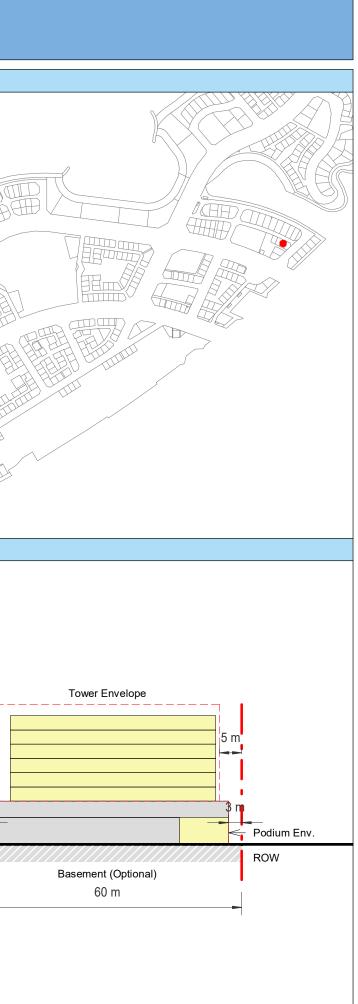

| Plot Regulations                                                                                                                                                                                                                 |                                                                                                                                                                                                        | PLOT PLAN                | MASTER PLAN |
|----------------------------------------------------------------------------------------------------------------------------------------------------------------------------------------------------------------------------------|--------------------------------------------------------------------------------------------------------------------------------------------------------------------------------------------------------|--------------------------|-------------|
| Land Use                                                                                                                                                                                                                         | HOTEL (BEACH RESORT)                                                                                                                                                                                   |                          |             |
| Plot Area                                                                                                                                                                                                                        | 36,470 m <sup>2</sup>                                                                                                                                                                                  |                          |             |
| FAR                                                                                                                                                                                                                              | 1.50                                                                                                                                                                                                   | Open Space Adjacent Plot |             |
| Max. Tower Coverage                                                                                                                                                                                                              | 35%                                                                                                                                                                                                    |                          |             |
| GFA                                                                                                                                                                                                                              | 54,705 m <sup>2</sup>                                                                                                                                                                                  | C                        |             |
| Max. Height                                                                                                                                                                                                                      | G+7                                                                                                                                                                                                    |                          |             |
|                                                                                                                                                                                                                                  |                                                                                                                                                                                                        |                          |             |
|                                                                                                                                                                                                                                  |                                                                                                                                                                                                        |                          |             |
| Setbacks                                                                                                                                                                                                                         |                                                                                                                                                                                                        |                          |             |
| <u>Ground + Tower</u>                                                                                                                                                                                                            |                                                                                                                                                                                                        |                          |             |
| A - 10 m                                                                                                                                                                                                                         |                                                                                                                                                                                                        |                          |             |
| B - 10 m                                                                                                                                                                                                                         |                                                                                                                                                                                                        | ROW                      |             |
| C - 15 m                                                                                                                                                                                                                         |                                                                                                                                                                                                        | 88.23 m                  |             |
| D - 10 m                                                                                                                                                                                                                         |                                                                                                                                                                                                        |                          |             |
| <ul> <li>Maximum Number of Keys 497</li> <li>Minimum Av. Unit Area 110m<sup>2</sup></li> </ul>                                                                                                                                   | <ul> <li>Infrastructure Provisions: Developer shall not<br/>exceed the utility allocation assigned to the plot<br/>and shall comply with connection scheme as</li> </ul>                               | INDICATIVE MASSING       | SECTION     |
| <ul> <li>Leisure Facilities may include Swimming Pool<br/>and / or areas for Outdoor Seating / Activities</li> <li>Site boundary walls / fences along</li> </ul>                                                                 | <ul> <li>provided by Master Developer</li> <li>Plot developer to ensure coordination between</li> </ul>                                                                                                |                          |             |
| <ul> <li>neighboring plots are not allowed</li> <li>Basement is allowed</li> <li>Plant room to be screened and setback from</li> </ul>                                                                                           | internal plot design levels and external levels,<br>where the plot interfaces with ROW, open space<br>or waterfront conditions                                                                         |                          |             |
| tower edge min. 3 m<br>• Min. 30% of Building Facade shall be recessed                                                                                                                                                           | Energy Condition                                                                                                                                                                                       |                          |             |
| or projected from the edge of the building <ul> <li>7m Ground Floor Height</li> <li>3.6m for Podium &amp; Typical Floors</li> </ul>                                                                                              | <ul> <li>100% of the interior and exterior lighting is LED</li> <li>Solar panels for all external LED lighting</li> </ul>                                                                              |                          |             |
|                                                                                                                                                                                                                                  | <ul> <li>Solar panels for all water heaters</li> <li>Solar panels for heating Swimming Pools for all<br/>Hotels / Resorts</li> </ul>                                                                   |                          |             |
| Parking                                                                                                                                                                                                                          | Envelope                                                                                                                                                                                               |                          | I           |
| Hotel                                                                                                                                                                                                                            | Plot Boundary                                                                                                                                                                                          |                          | 10 m        |
| No Build Zone                                                                                                                                                                                                                    | Vehicular Access                                                                                                                                                                                       |                          |             |
|                                                                                                                                                                                                                                  | Pedestrian Access                                                                                                                                                                                      |                          | age         |
| Notes:<br>- Overall Average GFA per key = 110m <sup>2</sup><br>- Maximum permissible GFA (Gross Floor Area) is calculated by m<br>- Maximum permissible GFA is defined as all horizontal floor areas                             | nultiplying the total plot area by the FAR.<br>s of the building measured from the exterior surfaces of the outsid                                                                                     |                          | Open Space  |
| <ul> <li>walls including all enclosed air-conditioned spaces and half of the</li> <li>The maximum permissible GFA excludes car parking and vehicu<br/>escape staircase, shafts, garbage room, uncovered/unenclosed to</li> </ul> | e areas of covered balconies and terraces.<br>Ilar circulation, all utilities required by authorities and service providers,<br>terraces and balconies, all plant equipment and service areas on roof, |                          | 0           |
| and telecommunication installations.<br>- Amalgamation or subdivision of plots is upon Master Developer a                                                                                                                        | approval and the applicable fees.                                                                                                                                                                      |                          |             |
| DIA-BF                                                                                                                                                                                                                           | R-0003A                                                                                                                                                                                                |                          |             |
| HOTEL (BEA                                                                                                                                                                                                                       | ACH RESORT)                                                                                                                                                                                            |                          |             |
| L                                                                                                                                                                                                                                |                                                                                                                                                                                                        |                          | L           |