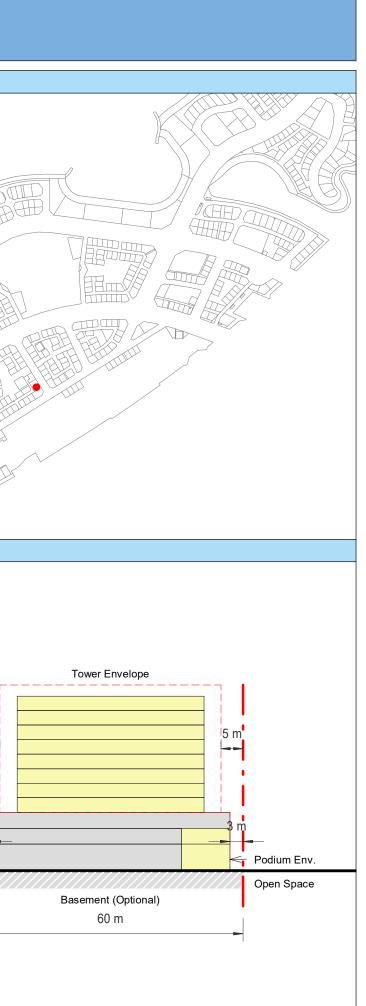

| Plot Regulations                                                                                                                                                                                                                 |                                                                                                                                                                                                        | PLOT PLAN                | MASTER PLAN |
|----------------------------------------------------------------------------------------------------------------------------------------------------------------------------------------------------------------------------------|--------------------------------------------------------------------------------------------------------------------------------------------------------------------------------------------------------|--------------------------|-------------|
| Land Use                                                                                                                                                                                                                         | HOTEL (BEACH RESORT)                                                                                                                                                                                   |                          |             |
| Plot Area                                                                                                                                                                                                                        | 36,470 m <sup>2</sup>                                                                                                                                                                                  |                          |             |
| FAR                                                                                                                                                                                                                              | 1.50                                                                                                                                                                                                   | Open Space Adjacent Plot |             |
| Max. Tower Coverage                                                                                                                                                                                                              | 35%                                                                                                                                                                                                    |                          |             |
| GFA                                                                                                                                                                                                                              | 54,705 m <sup>2</sup>                                                                                                                                                                                  | C                        |             |
| Max. Height                                                                                                                                                                                                                      | G+7                                                                                                                                                                                                    |                          |             |
|                                                                                                                                                                                                                                  |                                                                                                                                                                                                        |                          |             |
|                                                                                                                                                                                                                                  |                                                                                                                                                                                                        |                          |             |
| Setbacks                                                                                                                                                                                                                         |                                                                                                                                                                                                        |                          |             |
| <u>Ground + Tower</u>                                                                                                                                                                                                            |                                                                                                                                                                                                        |                          |             |
| A - 10 m                                                                                                                                                                                                                         |                                                                                                                                                                                                        |                          |             |
| B - 10 m                                                                                                                                                                                                                         |                                                                                                                                                                                                        | ROW                      |             |
| C - 15 m                                                                                                                                                                                                                         |                                                                                                                                                                                                        | 88.23 m                  |             |
| D - 10 m                                                                                                                                                                                                                         |                                                                                                                                                                                                        |                          |             |
| <ul> <li>Maximum Number of Keys 497</li> <li>Minimum Av. Unit Area 110m<sup>2</sup></li> </ul>                                                                                                                                   | <ul> <li>Infrastructure Provisions: Developer shall not<br/>exceed the utility allocation assigned to the plot<br/>and shall comply with connection scheme as</li> </ul>                               | INDICATIVE MASSING       | SECTION     |
| <ul> <li>Leisure Facilities may include Swimming Pool<br/>and / or areas for Outdoor Seating / Activities</li> <li>Site boundary walls / fences along</li> </ul>                                                                 | <ul> <li>provided by Master Developer</li> <li>Plot developer to ensure coordination between</li> </ul>                                                                                                |                          |             |
| <ul> <li>neighboring plots are not allowed</li> <li>Basement is allowed</li> <li>Plant room to be screened and setback from</li> </ul>                                                                                           | internal plot design levels and external levels,<br>where the plot interfaces with ROW, open space<br>or waterfront conditions                                                                         |                          |             |
| tower edge min. 3 m<br>• Min. 30% of Building Facade shall be recessed                                                                                                                                                           | Energy Condition                                                                                                                                                                                       |                          |             |
| or projected from the edge of the building <ul> <li>7m Ground Floor Height</li> <li>3.6m for Podium &amp; Typical Floors</li> </ul>                                                                                              | <ul> <li>100% of the interior and exterior lighting is LED</li> <li>Solar panels for all external LED lighting</li> </ul>                                                                              |                          |             |
|                                                                                                                                                                                                                                  | <ul> <li>Solar panels for all water heaters</li> <li>Solar panels for heating Swimming Pools for all<br/>Hotels / Resorts</li> </ul>                                                                   |                          |             |
| Parking                                                                                                                                                                                                                          | Envelope                                                                                                                                                                                               |                          | I           |
| Hotel                                                                                                                                                                                                                            | Plot Boundary                                                                                                                                                                                          |                          | 10 m        |
| No Build Zone                                                                                                                                                                                                                    | Vehicular Access                                                                                                                                                                                       |                          |             |
|                                                                                                                                                                                                                                  | Pedestrian Access                                                                                                                                                                                      |                          | age         |
| Notes:<br>- Overall Average GFA per key = 110m <sup>2</sup><br>- Maximum permissible GFA (Gross Floor Area) is calculated by m<br>- Maximum permissible GFA is defined as all horizontal floor areas                             | nultiplying the total plot area by the FAR.<br>s of the building measured from the exterior surfaces of the outsid                                                                                     |                          | Open Space  |
| <ul> <li>walls including all enclosed air-conditioned spaces and half of the</li> <li>The maximum permissible GFA excludes car parking and vehicu<br/>escape staircase, shafts, garbage room, uncovered/unenclosed to</li> </ul> | e areas of covered balconies and terraces.<br>Ilar circulation, all utilities required by authorities and service providers,<br>terraces and balconies, all plant equipment and service areas on roof, |                          | 0           |
| and telecommunication installations.<br>- Amalgamation or subdivision of plots is upon Master Developer a                                                                                                                        | approval and the applicable fees.                                                                                                                                                                      |                          |             |
| DIA-BF                                                                                                                                                                                                                           | R-0003A                                                                                                                                                                                                |                          |             |
| HOTEL (BEA                                                                                                                                                                                                                       | ACH RESORT)                                                                                                                                                                                            |                          |             |
| L                                                                                                                                                                                                                                |                                                                                                                                                                                                        |                          | L           |