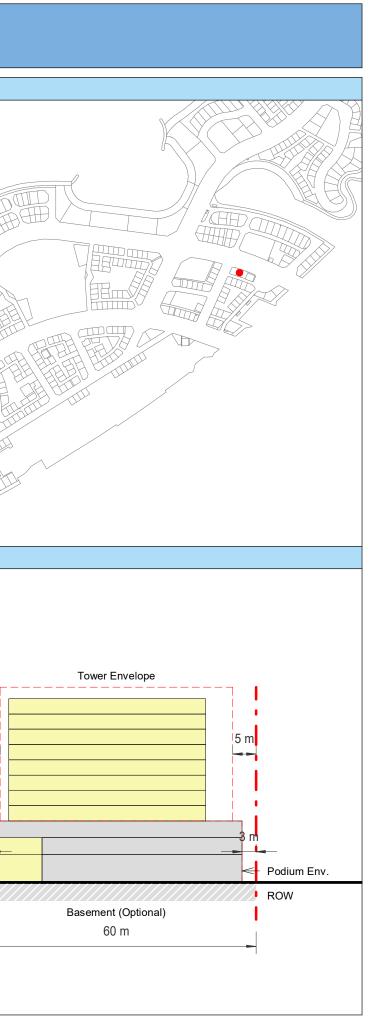

| Plot Regulations                                                                                                                                                                                                                 |                                                                                                                                                                                                        | PLOT PLAN                | MASTER PLAN |
|----------------------------------------------------------------------------------------------------------------------------------------------------------------------------------------------------------------------------------|--------------------------------------------------------------------------------------------------------------------------------------------------------------------------------------------------------|--------------------------|-------------|
| Land Use                                                                                                                                                                                                                         | HOTEL (BEACH RESORT)                                                                                                                                                                                   |                          |             |
| Plot Area                                                                                                                                                                                                                        | 36,470 m <sup>2</sup>                                                                                                                                                                                  |                          |             |
| FAR                                                                                                                                                                                                                              | 1.50                                                                                                                                                                                                   | Open Space Adjacent Plot |             |
| Max. Tower Coverage                                                                                                                                                                                                              | 35%                                                                                                                                                                                                    |                          |             |
| GFA                                                                                                                                                                                                                              | 54,705 m <sup>2</sup>                                                                                                                                                                                  | C                        |             |
| Max. Height                                                                                                                                                                                                                      | G+7                                                                                                                                                                                                    |                          |             |
|                                                                                                                                                                                                                                  |                                                                                                                                                                                                        |                          |             |
|                                                                                                                                                                                                                                  |                                                                                                                                                                                                        |                          |             |
| Setbacks                                                                                                                                                                                                                         |                                                                                                                                                                                                        |                          |             |
| <u>Ground + Tower</u>                                                                                                                                                                                                            |                                                                                                                                                                                                        |                          |             |
| A - 10 m                                                                                                                                                                                                                         |                                                                                                                                                                                                        |                          |             |
| B - 10 m                                                                                                                                                                                                                         |                                                                                                                                                                                                        | ROW                      |             |
| C - 15 m                                                                                                                                                                                                                         |                                                                                                                                                                                                        | 88.23 m                  |             |
| D - 10 m                                                                                                                                                                                                                         |                                                                                                                                                                                                        |                          |             |
| <ul> <li>Maximum Number of Keys 497</li> <li>Minimum Av. Unit Area 110m<sup>2</sup></li> </ul>                                                                                                                                   | <ul> <li>Infrastructure Provisions: Developer shall not<br/>exceed the utility allocation assigned to the plot<br/>and shall comply with connection scheme as</li> </ul>                               | INDICATIVE MASSING       | SECTION     |
| <ul> <li>Leisure Facilities may include Swimming Pool<br/>and / or areas for Outdoor Seating / Activities</li> <li>Site boundary walls / fences along</li> </ul>                                                                 | <ul> <li>provided by Master Developer</li> <li>Plot developer to ensure coordination between</li> </ul>                                                                                                |                          |             |
| <ul> <li>neighboring plots are not allowed</li> <li>Basement is allowed</li> <li>Plant room to be screened and setback from</li> </ul>                                                                                           | internal plot design levels and external levels,<br>where the plot interfaces with ROW, open space<br>or waterfront conditions                                                                         |                          |             |
| tower edge min. 3 m<br>• Min. 30% of Building Facade shall be recessed                                                                                                                                                           | Energy Condition                                                                                                                                                                                       |                          |             |
| or projected from the edge of the building <ul> <li>7m Ground Floor Height</li> <li>3.6m for Podium &amp; Typical Floors</li> </ul>                                                                                              | <ul> <li>100% of the interior and exterior lighting is LED</li> <li>Solar panels for all external LED lighting</li> </ul>                                                                              |                          |             |
|                                                                                                                                                                                                                                  | <ul> <li>Solar panels for all water heaters</li> <li>Solar panels for heating Swimming Pools for all<br/>Hotels / Resorts</li> </ul>                                                                   |                          |             |
| Parking                                                                                                                                                                                                                          | Envelope                                                                                                                                                                                               |                          | I           |
| Hotel                                                                                                                                                                                                                            | Plot Boundary                                                                                                                                                                                          |                          | 10 m        |
| No Build Zone                                                                                                                                                                                                                    | Vehicular Access                                                                                                                                                                                       |                          |             |
|                                                                                                                                                                                                                                  | Pedestrian Access                                                                                                                                                                                      |                          | age         |
| Notes:<br>- Overall Average GFA per key = 110m <sup>2</sup><br>- Maximum permissible GFA (Gross Floor Area) is calculated by m<br>- Maximum permissible GFA is defined as all horizontal floor areas                             | nultiplying the total plot area by the FAR.<br>s of the building measured from the exterior surfaces of the outsid                                                                                     |                          | Open Space  |
| <ul> <li>walls including all enclosed air-conditioned spaces and half of the</li> <li>The maximum permissible GFA excludes car parking and vehicu<br/>escape staircase, shafts, garbage room, uncovered/unenclosed to</li> </ul> | e areas of covered balconies and terraces.<br>Ilar circulation, all utilities required by authorities and service providers,<br>terraces and balconies, all plant equipment and service areas on roof, |                          | 0           |
| and telecommunication installations.<br>- Amalgamation or subdivision of plots is upon Master Developer a                                                                                                                        | approval and the applicable fees.                                                                                                                                                                      |                          |             |
| DIA-BF                                                                                                                                                                                                                           | R-0003A                                                                                                                                                                                                |                          |             |
| HOTEL (BEA                                                                                                                                                                                                                       | ACH RESORT)                                                                                                                                                                                            |                          |             |
| L                                                                                                                                                                                                                                |                                                                                                                                                                                                        |                          | L           |