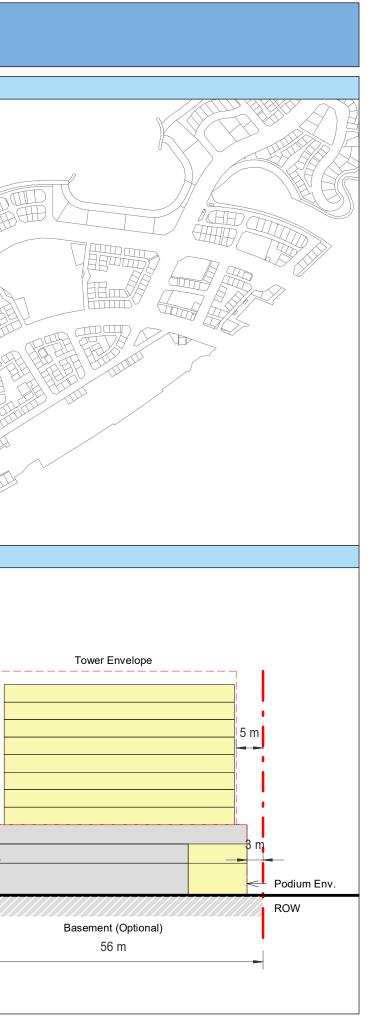

| Plot Regulations                                                                                                                                                                                                                 |                                                                                                                                                                                                        | PLOT PLAN                | MASTER PLAN |
|----------------------------------------------------------------------------------------------------------------------------------------------------------------------------------------------------------------------------------|--------------------------------------------------------------------------------------------------------------------------------------------------------------------------------------------------------|--------------------------|-------------|
| Land Use                                                                                                                                                                                                                         | HOTEL (BEACH RESORT)                                                                                                                                                                                   |                          |             |
| Plot Area                                                                                                                                                                                                                        | 36,470 m <sup>2</sup>                                                                                                                                                                                  |                          |             |
| FAR                                                                                                                                                                                                                              | 1.50                                                                                                                                                                                                   | Open Space Adjacent Plot |             |
| Max. Tower Coverage                                                                                                                                                                                                              | 35%                                                                                                                                                                                                    |                          |             |
| GFA                                                                                                                                                                                                                              | 54,705 m <sup>2</sup>                                                                                                                                                                                  | C                        |             |
| Max. Height                                                                                                                                                                                                                      | G+7                                                                                                                                                                                                    |                          |             |
|                                                                                                                                                                                                                                  |                                                                                                                                                                                                        |                          |             |
|                                                                                                                                                                                                                                  |                                                                                                                                                                                                        |                          |             |
| Setbacks                                                                                                                                                                                                                         |                                                                                                                                                                                                        |                          |             |
| <u>Ground + Tower</u>                                                                                                                                                                                                            |                                                                                                                                                                                                        |                          |             |
| A - 10 m                                                                                                                                                                                                                         |                                                                                                                                                                                                        |                          |             |
| B - 10 m                                                                                                                                                                                                                         |                                                                                                                                                                                                        | ROW                      |             |
| C - 15 m                                                                                                                                                                                                                         |                                                                                                                                                                                                        | 88.23 m                  |             |
| D - 10 m                                                                                                                                                                                                                         |                                                                                                                                                                                                        |                          |             |
| <ul> <li>Maximum Number of Keys 497</li> <li>Minimum Av. Unit Area 110m<sup>2</sup></li> </ul>                                                                                                                                   | <ul> <li>Infrastructure Provisions: Developer shall not<br/>exceed the utility allocation assigned to the plot<br/>and shall comply with connection scheme as</li> </ul>                               | INDICATIVE MASSING       | SECTION     |
| <ul> <li>Leisure Facilities may include Swimming Pool<br/>and / or areas for Outdoor Seating / Activities</li> <li>Site boundary walls / fences along</li> </ul>                                                                 | <ul> <li>provided by Master Developer</li> <li>Plot developer to ensure coordination between</li> </ul>                                                                                                |                          |             |
| <ul> <li>neighboring plots are not allowed</li> <li>Basement is allowed</li> <li>Plant room to be screened and setback from</li> </ul>                                                                                           | internal plot design levels and external levels,<br>where the plot interfaces with ROW, open space<br>or waterfront conditions                                                                         |                          |             |
| tower edge min. 3 m<br>• Min. 30% of Building Facade shall be recessed                                                                                                                                                           | Energy Condition                                                                                                                                                                                       |                          |             |
| or projected from the edge of the building <ul> <li>7m Ground Floor Height</li> <li>3.6m for Podium &amp; Typical Floors</li> </ul>                                                                                              | <ul> <li>100% of the interior and exterior lighting is LED</li> <li>Solar panels for all external LED lighting</li> </ul>                                                                              |                          |             |
|                                                                                                                                                                                                                                  | <ul> <li>Solar panels for all water heaters</li> <li>Solar panels for heating Swimming Pools for all<br/>Hotels / Resorts</li> </ul>                                                                   |                          |             |
| Parking                                                                                                                                                                                                                          | Envelope                                                                                                                                                                                               |                          | I           |
| Hotel                                                                                                                                                                                                                            | Plot Boundary                                                                                                                                                                                          |                          | 10 m        |
| No Build Zone                                                                                                                                                                                                                    | Vehicular Access                                                                                                                                                                                       |                          |             |
|                                                                                                                                                                                                                                  | Pedestrian Access                                                                                                                                                                                      |                          | age         |
| Notes:<br>- Overall Average GFA per key = 110m <sup>2</sup><br>- Maximum permissible GFA (Gross Floor Area) is calculated by m<br>- Maximum permissible GFA is defined as all horizontal floor areas                             | nultiplying the total plot area by the FAR.<br>s of the building measured from the exterior surfaces of the outsid                                                                                     |                          | Open Space  |
| <ul> <li>walls including all enclosed air-conditioned spaces and half of the</li> <li>The maximum permissible GFA excludes car parking and vehicu<br/>escape staircase, shafts, garbage room, uncovered/unenclosed to</li> </ul> | e areas of covered balconies and terraces.<br>Ilar circulation, all utilities required by authorities and service providers,<br>terraces and balconies, all plant equipment and service areas on roof, |                          | 0           |
| and telecommunication installations.<br>- Amalgamation or subdivision of plots is upon Master Developer a                                                                                                                        | approval and the applicable fees.                                                                                                                                                                      |                          |             |
| DIA-BF                                                                                                                                                                                                                           | R-0003A                                                                                                                                                                                                |                          |             |
| HOTEL (BEA                                                                                                                                                                                                                       | ACH RESORT)                                                                                                                                                                                            |                          |             |
| L                                                                                                                                                                                                                                |                                                                                                                                                                                                        |                          | L           |