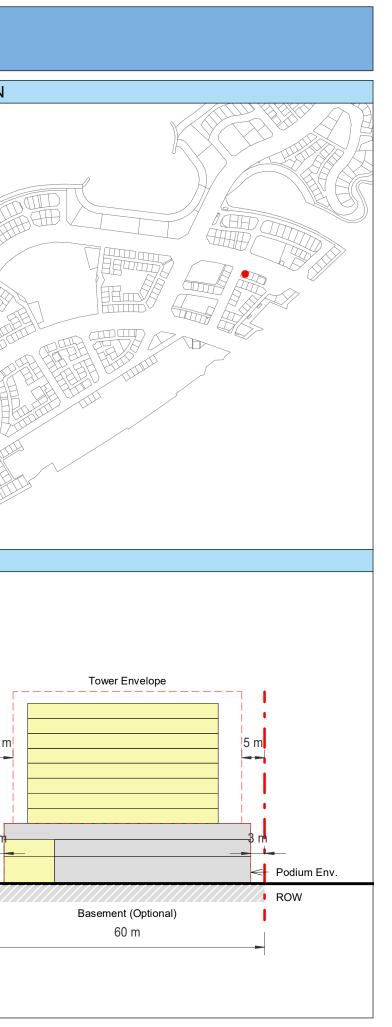

| Plot Regulations                                                                                                                                                                                                                 |                                                                                                                                                                                                        | PLOT PLAN                | MASTER PLAN |
|----------------------------------------------------------------------------------------------------------------------------------------------------------------------------------------------------------------------------------|--------------------------------------------------------------------------------------------------------------------------------------------------------------------------------------------------------|--------------------------|-------------|
| Land Use                                                                                                                                                                                                                         | HOTEL (BEACH RESORT)                                                                                                                                                                                   |                          |             |
| Plot Area                                                                                                                                                                                                                        | 36,470 m <sup>2</sup>                                                                                                                                                                                  |                          |             |
| FAR                                                                                                                                                                                                                              | 1.50                                                                                                                                                                                                   | Open Space Adjacent Plot |             |
| Max. Tower Coverage                                                                                                                                                                                                              | 35%                                                                                                                                                                                                    |                          |             |
| GFA                                                                                                                                                                                                                              | 54,705 m <sup>2</sup>                                                                                                                                                                                  | C                        |             |
| Max. Height                                                                                                                                                                                                                      | G+7                                                                                                                                                                                                    |                          |             |
|                                                                                                                                                                                                                                  |                                                                                                                                                                                                        |                          |             |
|                                                                                                                                                                                                                                  |                                                                                                                                                                                                        |                          |             |
| Setbacks                                                                                                                                                                                                                         |                                                                                                                                                                                                        |                          |             |
| <u>Ground + Tower</u>                                                                                                                                                                                                            |                                                                                                                                                                                                        |                          |             |
| A - 10 m                                                                                                                                                                                                                         |                                                                                                                                                                                                        |                          |             |
| B - 10 m                                                                                                                                                                                                                         |                                                                                                                                                                                                        | ROW                      |             |
| C - 15 m                                                                                                                                                                                                                         |                                                                                                                                                                                                        | 88.23 m                  |             |
| D - 10 m                                                                                                                                                                                                                         |                                                                                                                                                                                                        |                          |             |
| <ul> <li>Maximum Number of Keys 497</li> <li>Minimum Av. Unit Area 110m<sup>2</sup></li> </ul>                                                                                                                                   | <ul> <li>Infrastructure Provisions: Developer shall not<br/>exceed the utility allocation assigned to the plot<br/>and shall comply with connection scheme as</li> </ul>                               | INDICATIVE MASSING       | SECTION     |
| <ul> <li>Leisure Facilities may include Swimming Pool<br/>and / or areas for Outdoor Seating / Activities</li> <li>Site boundary walls / fences along</li> </ul>                                                                 | <ul> <li>provided by Master Developer</li> <li>Plot developer to ensure coordination between</li> </ul>                                                                                                |                          |             |
| <ul> <li>neighboring plots are not allowed</li> <li>Basement is allowed</li> <li>Plant room to be screened and setback from</li> </ul>                                                                                           | internal plot design levels and external levels,<br>where the plot interfaces with ROW, open space<br>or waterfront conditions                                                                         |                          |             |
| tower edge min. 3 m<br>• Min. 30% of Building Facade shall be recessed                                                                                                                                                           | Energy Condition                                                                                                                                                                                       |                          |             |
| or projected from the edge of the building <ul> <li>7m Ground Floor Height</li> <li>3.6m for Podium &amp; Typical Floors</li> </ul>                                                                                              | <ul> <li>100% of the interior and exterior lighting is LED</li> <li>Solar panels for all external LED lighting</li> </ul>                                                                              |                          |             |
|                                                                                                                                                                                                                                  | <ul> <li>Solar panels for all water heaters</li> <li>Solar panels for heating Swimming Pools for all<br/>Hotels / Resorts</li> </ul>                                                                   |                          |             |
| Parking                                                                                                                                                                                                                          | Envelope                                                                                                                                                                                               |                          | I           |
| Hotel                                                                                                                                                                                                                            | Plot Boundary                                                                                                                                                                                          |                          | 10 m        |
| No Build Zone                                                                                                                                                                                                                    | Vehicular Access                                                                                                                                                                                       |                          |             |
|                                                                                                                                                                                                                                  | Pedestrian Access                                                                                                                                                                                      |                          | age         |
| Notes:<br>- Overall Average GFA per key = 110m <sup>2</sup><br>- Maximum permissible GFA (Gross Floor Area) is calculated by m<br>- Maximum permissible GFA is defined as all horizontal floor areas                             | nultiplying the total plot area by the FAR.<br>s of the building measured from the exterior surfaces of the outsid                                                                                     |                          | Open Space  |
| <ul> <li>walls including all enclosed air-conditioned spaces and half of the</li> <li>The maximum permissible GFA excludes car parking and vehicu<br/>escape staircase, shafts, garbage room, uncovered/unenclosed to</li> </ul> | e areas of covered balconies and terraces.<br>Ilar circulation, all utilities required by authorities and service providers,<br>terraces and balconies, all plant equipment and service areas on roof, |                          | 0           |
| and telecommunication installations.<br>- Amalgamation or subdivision of plots is upon Master Developer a                                                                                                                        | approval and the applicable fees.                                                                                                                                                                      |                          |             |
| DIA-BF                                                                                                                                                                                                                           | R-0003A                                                                                                                                                                                                |                          |             |
| HOTEL (BEA                                                                                                                                                                                                                       | ACH RESORT)                                                                                                                                                                                            |                          |             |
| L                                                                                                                                                                                                                                |                                                                                                                                                                                                        |                          | L           |