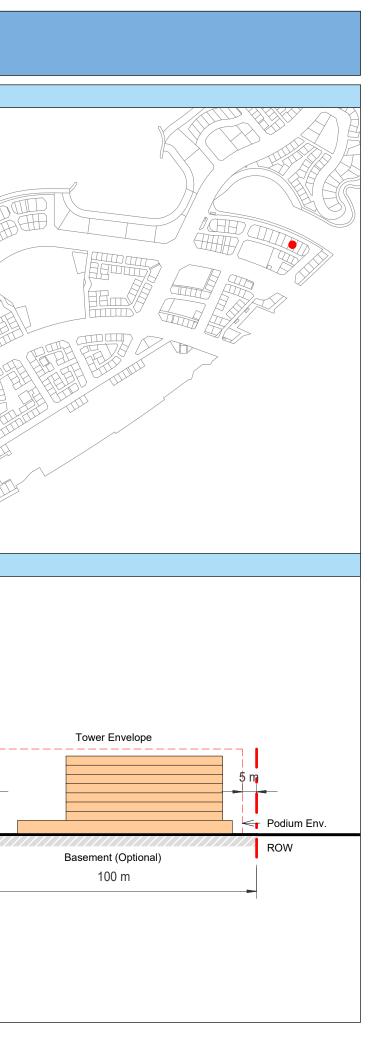

| Plot Regulations                                                                                                                                                                                                                 |                                                                                                                                                                                                        | PLOT PLAN                | MASTER PLAN |
|----------------------------------------------------------------------------------------------------------------------------------------------------------------------------------------------------------------------------------|--------------------------------------------------------------------------------------------------------------------------------------------------------------------------------------------------------|--------------------------|-------------|
| Land Use                                                                                                                                                                                                                         | HOTEL (BEACH RESORT)                                                                                                                                                                                   |                          |             |
| Plot Area                                                                                                                                                                                                                        | 36,470 m <sup>2</sup>                                                                                                                                                                                  |                          |             |
| FAR                                                                                                                                                                                                                              | 1.50                                                                                                                                                                                                   | Open Space Adjacent Plot |             |
| Max. Tower Coverage                                                                                                                                                                                                              | 35%                                                                                                                                                                                                    |                          |             |
| GFA                                                                                                                                                                                                                              | 54,705 m <sup>2</sup>                                                                                                                                                                                  | C                        |             |
| Max. Height                                                                                                                                                                                                                      | G+7                                                                                                                                                                                                    |                          |             |
|                                                                                                                                                                                                                                  |                                                                                                                                                                                                        |                          |             |
|                                                                                                                                                                                                                                  |                                                                                                                                                                                                        |                          |             |
| Setbacks                                                                                                                                                                                                                         |                                                                                                                                                                                                        |                          |             |
| <u>Ground + Tower</u>                                                                                                                                                                                                            |                                                                                                                                                                                                        |                          |             |
| A - 10 m                                                                                                                                                                                                                         |                                                                                                                                                                                                        |                          |             |
| B - 10 m                                                                                                                                                                                                                         |                                                                                                                                                                                                        | ROW                      |             |
| C - 15 m                                                                                                                                                                                                                         |                                                                                                                                                                                                        | 88.23 m                  |             |
| D - 10 m                                                                                                                                                                                                                         |                                                                                                                                                                                                        |                          |             |
| <ul> <li>Maximum Number of Keys 497</li> <li>Minimum Av. Unit Area 110m<sup>2</sup></li> </ul>                                                                                                                                   | <ul> <li>Infrastructure Provisions: Developer shall not<br/>exceed the utility allocation assigned to the plot<br/>and shall comply with connection scheme as</li> </ul>                               | INDICATIVE MASSING       | SECTION     |
| <ul> <li>Leisure Facilities may include Swimming Pool<br/>and / or areas for Outdoor Seating / Activities</li> <li>Site boundary walls / fences along</li> </ul>                                                                 | <ul> <li>provided by Master Developer</li> <li>Plot developer to ensure coordination between</li> </ul>                                                                                                |                          |             |
| <ul> <li>neighboring plots are not allowed</li> <li>Basement is allowed</li> <li>Plant room to be screened and setback from</li> </ul>                                                                                           | internal plot design levels and external levels,<br>where the plot interfaces with ROW, open space<br>or waterfront conditions                                                                         |                          |             |
| tower edge min. 3 m<br>• Min. 30% of Building Facade shall be recessed                                                                                                                                                           | Energy Condition                                                                                                                                                                                       |                          |             |
| or projected from the edge of the building <ul> <li>7m Ground Floor Height</li> <li>3.6m for Podium &amp; Typical Floors</li> </ul>                                                                                              | <ul> <li>100% of the interior and exterior lighting is LED</li> <li>Solar panels for all external LED lighting</li> </ul>                                                                              |                          |             |
|                                                                                                                                                                                                                                  | <ul> <li>Solar panels for all water heaters</li> <li>Solar panels for heating Swimming Pools for all<br/>Hotels / Resorts</li> </ul>                                                                   |                          |             |
| Parking                                                                                                                                                                                                                          | Envelope                                                                                                                                                                                               |                          | I           |
| Hotel                                                                                                                                                                                                                            | Plot Boundary                                                                                                                                                                                          |                          | 10 m        |
| No Build Zone                                                                                                                                                                                                                    | Vehicular Access                                                                                                                                                                                       |                          |             |
|                                                                                                                                                                                                                                  | Pedestrian Access                                                                                                                                                                                      |                          | age         |
| Notes:<br>- Overall Average GFA per key = 110m <sup>2</sup><br>- Maximum permissible GFA (Gross Floor Area) is calculated by m<br>- Maximum permissible GFA is defined as all horizontal floor areas                             | nultiplying the total plot area by the FAR.<br>s of the building measured from the exterior surfaces of the outsid                                                                                     |                          | Open Space  |
| <ul> <li>walls including all enclosed air-conditioned spaces and half of the</li> <li>The maximum permissible GFA excludes car parking and vehicu<br/>escape staircase, shafts, garbage room, uncovered/unenclosed to</li> </ul> | e areas of covered balconies and terraces.<br>Ilar circulation, all utilities required by authorities and service providers,<br>terraces and balconies, all plant equipment and service areas on roof, |                          | 0           |
| and telecommunication installations.<br>- Amalgamation or subdivision of plots is upon Master Developer a                                                                                                                        | approval and the applicable fees.                                                                                                                                                                      |                          |             |
| DIA-BF                                                                                                                                                                                                                           | R-0003A                                                                                                                                                                                                |                          |             |
| HOTEL (BEA                                                                                                                                                                                                                       | ACH RESORT)                                                                                                                                                                                            |                          |             |
| L                                                                                                                                                                                                                                |                                                                                                                                                                                                        |                          | L           |