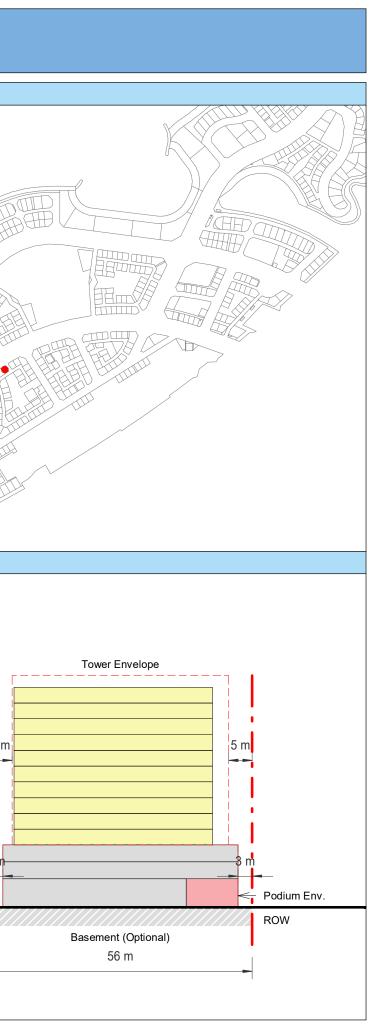

| Plot Regulations                                                                                                                                                                                                                 |                                                                                                                                                                                                        | PLOT PLAN                | MASTER PLAN |
|----------------------------------------------------------------------------------------------------------------------------------------------------------------------------------------------------------------------------------|--------------------------------------------------------------------------------------------------------------------------------------------------------------------------------------------------------|--------------------------|-------------|
| Land Use                                                                                                                                                                                                                         | HOTEL (BEACH RESORT)                                                                                                                                                                                   |                          |             |
| Plot Area                                                                                                                                                                                                                        | 36,470 m <sup>2</sup>                                                                                                                                                                                  |                          |             |
| FAR                                                                                                                                                                                                                              | 1.50                                                                                                                                                                                                   | Open Space Adjacent Plot |             |
| Max. Tower Coverage                                                                                                                                                                                                              | 35%                                                                                                                                                                                                    |                          |             |
| GFA                                                                                                                                                                                                                              | 54,705 m <sup>2</sup>                                                                                                                                                                                  | C                        |             |
| Max. Height                                                                                                                                                                                                                      | G+7                                                                                                                                                                                                    |                          |             |
|                                                                                                                                                                                                                                  |                                                                                                                                                                                                        |                          |             |
|                                                                                                                                                                                                                                  |                                                                                                                                                                                                        |                          |             |
| Setbacks                                                                                                                                                                                                                         |                                                                                                                                                                                                        |                          |             |
| <u>Ground + Tower</u>                                                                                                                                                                                                            |                                                                                                                                                                                                        |                          |             |
| A - 10 m                                                                                                                                                                                                                         |                                                                                                                                                                                                        |                          |             |
| B - 10 m                                                                                                                                                                                                                         |                                                                                                                                                                                                        | ROW                      |             |
| C - 15 m                                                                                                                                                                                                                         |                                                                                                                                                                                                        | 88.23 m                  |             |
| D - 10 m                                                                                                                                                                                                                         |                                                                                                                                                                                                        |                          |             |
| <ul> <li>Maximum Number of Keys 497</li> <li>Minimum Av. Unit Area 110m<sup>2</sup></li> </ul>                                                                                                                                   | <ul> <li>Infrastructure Provisions: Developer shall not<br/>exceed the utility allocation assigned to the plot<br/>and shall comply with connection scheme as</li> </ul>                               | INDICATIVE MASSING       | SECTION     |
| <ul> <li>Leisure Facilities may include Swimming Pool<br/>and / or areas for Outdoor Seating / Activities</li> <li>Site boundary walls / fences along</li> </ul>                                                                 | <ul> <li>provided by Master Developer</li> <li>Plot developer to ensure coordination between</li> </ul>                                                                                                |                          |             |
| <ul> <li>neighboring plots are not allowed</li> <li>Basement is allowed</li> <li>Plant room to be screened and setback from</li> </ul>                                                                                           | internal plot design levels and external levels,<br>where the plot interfaces with ROW, open space<br>or waterfront conditions                                                                         |                          |             |
| tower edge min. 3 m<br>• Min. 30% of Building Facade shall be recessed                                                                                                                                                           | Energy Condition                                                                                                                                                                                       |                          |             |
| or projected from the edge of the building <ul> <li>7m Ground Floor Height</li> <li>3.6m for Podium &amp; Typical Floors</li> </ul>                                                                                              | <ul> <li>100% of the interior and exterior lighting is LED</li> <li>Solar panels for all external LED lighting</li> </ul>                                                                              |                          |             |
|                                                                                                                                                                                                                                  | <ul> <li>Solar panels for all water heaters</li> <li>Solar panels for heating Swimming Pools for all<br/>Hotels / Resorts</li> </ul>                                                                   |                          |             |
| Parking                                                                                                                                                                                                                          | Envelope                                                                                                                                                                                               |                          | I           |
| Hotel                                                                                                                                                                                                                            | Plot Boundary                                                                                                                                                                                          |                          | 10 m        |
| No Build Zone                                                                                                                                                                                                                    | Vehicular Access                                                                                                                                                                                       |                          |             |
|                                                                                                                                                                                                                                  | Pedestrian Access                                                                                                                                                                                      |                          | age         |
| Notes:<br>- Overall Average GFA per key = 110m <sup>2</sup><br>- Maximum permissible GFA (Gross Floor Area) is calculated by m<br>- Maximum permissible GFA is defined as all horizontal floor areas                             | nultiplying the total plot area by the FAR.<br>s of the building measured from the exterior surfaces of the outsid                                                                                     |                          | Open Space  |
| <ul> <li>walls including all enclosed air-conditioned spaces and half of the</li> <li>The maximum permissible GFA excludes car parking and vehicu<br/>escape staircase, shafts, garbage room, uncovered/unenclosed to</li> </ul> | e areas of covered balconies and terraces.<br>Ilar circulation, all utilities required by authorities and service providers,<br>terraces and balconies, all plant equipment and service areas on roof, |                          | 0           |
| and telecommunication installations.<br>- Amalgamation or subdivision of plots is upon Master Developer a                                                                                                                        | approval and the applicable fees.                                                                                                                                                                      |                          |             |
| DIA-BF                                                                                                                                                                                                                           | R-0003A                                                                                                                                                                                                |                          |             |
| HOTEL (BEA                                                                                                                                                                                                                       | ACH RESORT)                                                                                                                                                                                            |                          |             |
| L                                                                                                                                                                                                                                |                                                                                                                                                                                                        |                          | L           |