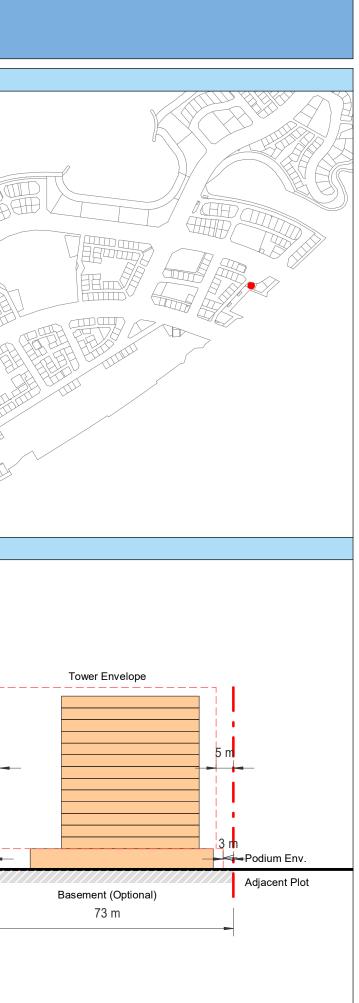

| Plot Regulations                                                                                                                                                                                                                 |                                                                                                                                                                                                        | PLOT PLAN                | MASTER PLAN |
|----------------------------------------------------------------------------------------------------------------------------------------------------------------------------------------------------------------------------------|--------------------------------------------------------------------------------------------------------------------------------------------------------------------------------------------------------|--------------------------|-------------|
| Land Use                                                                                                                                                                                                                         | HOTEL (BEACH RESORT)                                                                                                                                                                                   |                          |             |
| Plot Area                                                                                                                                                                                                                        | 36,470 m <sup>2</sup>                                                                                                                                                                                  |                          |             |
| FAR                                                                                                                                                                                                                              | 1.50                                                                                                                                                                                                   | Open Space Adjacent Plot |             |
| Max. Tower Coverage                                                                                                                                                                                                              | 35%                                                                                                                                                                                                    |                          |             |
| GFA                                                                                                                                                                                                                              | 54,705 m <sup>2</sup>                                                                                                                                                                                  | C                        |             |
| Max. Height                                                                                                                                                                                                                      | G+7                                                                                                                                                                                                    |                          |             |
|                                                                                                                                                                                                                                  |                                                                                                                                                                                                        |                          |             |
|                                                                                                                                                                                                                                  |                                                                                                                                                                                                        |                          |             |
| Setbacks                                                                                                                                                                                                                         |                                                                                                                                                                                                        |                          |             |
| <u>Ground + Tower</u>                                                                                                                                                                                                            |                                                                                                                                                                                                        |                          |             |
| A - 10 m                                                                                                                                                                                                                         |                                                                                                                                                                                                        |                          |             |
| B - 10 m                                                                                                                                                                                                                         |                                                                                                                                                                                                        | ROW                      |             |
| C - 15 m                                                                                                                                                                                                                         |                                                                                                                                                                                                        | 88.23 m                  |             |
| D - 10 m                                                                                                                                                                                                                         |                                                                                                                                                                                                        |                          |             |
| <ul> <li>Maximum Number of Keys 497</li> <li>Minimum Av. Unit Area 110m<sup>2</sup></li> </ul>                                                                                                                                   | <ul> <li>Infrastructure Provisions: Developer shall not<br/>exceed the utility allocation assigned to the plot<br/>and shall comply with connection scheme as</li> </ul>                               | INDICATIVE MASSING       | SECTION     |
| <ul> <li>Leisure Facilities may include Swimming Pool<br/>and / or areas for Outdoor Seating / Activities</li> <li>Site boundary walls / fences along</li> </ul>                                                                 | <ul> <li>provided by Master Developer</li> <li>Plot developer to ensure coordination between</li> </ul>                                                                                                |                          |             |
| <ul> <li>neighboring plots are not allowed</li> <li>Basement is allowed</li> <li>Plant room to be screened and setback from</li> </ul>                                                                                           | internal plot design levels and external levels,<br>where the plot interfaces with ROW, open space<br>or waterfront conditions                                                                         |                          |             |
| tower edge min. 3 m<br>• Min. 30% of Building Facade shall be recessed                                                                                                                                                           | Energy Condition                                                                                                                                                                                       |                          |             |
| or projected from the edge of the building <ul> <li>7m Ground Floor Height</li> <li>3.6m for Podium &amp; Typical Floors</li> </ul>                                                                                              | <ul> <li>100% of the interior and exterior lighting is LED</li> <li>Solar panels for all external LED lighting</li> </ul>                                                                              |                          |             |
|                                                                                                                                                                                                                                  | <ul> <li>Solar panels for all water heaters</li> <li>Solar panels for heating Swimming Pools for all<br/>Hotels / Resorts</li> </ul>                                                                   |                          |             |
| Parking                                                                                                                                                                                                                          | Envelope                                                                                                                                                                                               |                          | I           |
| Hotel                                                                                                                                                                                                                            | Plot Boundary                                                                                                                                                                                          |                          | 10 m        |
| No Build Zone                                                                                                                                                                                                                    | Vehicular Access                                                                                                                                                                                       |                          |             |
|                                                                                                                                                                                                                                  | Pedestrian Access                                                                                                                                                                                      |                          | age         |
| Notes:<br>- Overall Average GFA per key = 110m <sup>2</sup><br>- Maximum permissible GFA (Gross Floor Area) is calculated by m<br>- Maximum permissible GFA is defined as all horizontal floor areas                             | nultiplying the total plot area by the FAR.<br>s of the building measured from the exterior surfaces of the outsid                                                                                     |                          | Open Space  |
| <ul> <li>walls including all enclosed air-conditioned spaces and half of the</li> <li>The maximum permissible GFA excludes car parking and vehicu<br/>escape staircase, shafts, garbage room, uncovered/unenclosed to</li> </ul> | e areas of covered balconies and terraces.<br>Ilar circulation, all utilities required by authorities and service providers,<br>terraces and balconies, all plant equipment and service areas on roof, |                          | 0           |
| and telecommunication installations.<br>- Amalgamation or subdivision of plots is upon Master Developer a                                                                                                                        | approval and the applicable fees.                                                                                                                                                                      |                          |             |
| DIA-BF                                                                                                                                                                                                                           | R-0003A                                                                                                                                                                                                |                          |             |
| HOTEL (BEA                                                                                                                                                                                                                       | ACH RESORT)                                                                                                                                                                                            |                          |             |
| L                                                                                                                                                                                                                                |                                                                                                                                                                                                        |                          | L           |