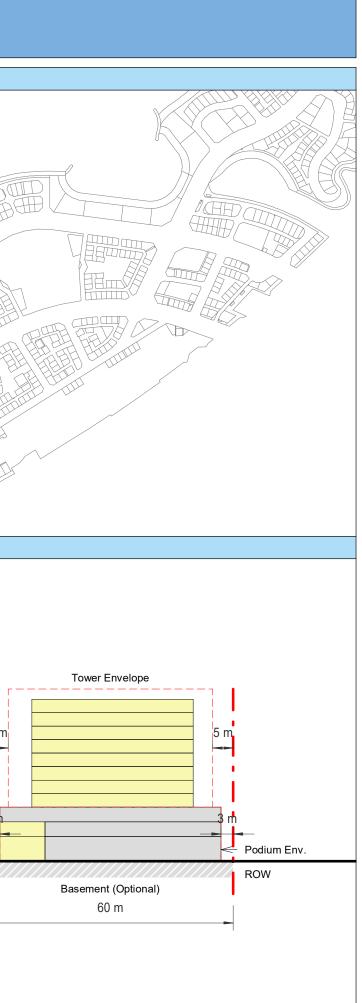

| Plot Regulations                                                                                                                                                                                                                 |                                                                                                                                                                                                        | PLOT PLAN                | MASTER PLAN |
|----------------------------------------------------------------------------------------------------------------------------------------------------------------------------------------------------------------------------------|--------------------------------------------------------------------------------------------------------------------------------------------------------------------------------------------------------|--------------------------|-------------|
| Land Use                                                                                                                                                                                                                         | HOTEL (BEACH RESORT)                                                                                                                                                                                   |                          |             |
| Plot Area                                                                                                                                                                                                                        | 36,470 m <sup>2</sup>                                                                                                                                                                                  |                          |             |
| FAR                                                                                                                                                                                                                              | 1.50                                                                                                                                                                                                   | Open Space Adjacent Plot |             |
| Max. Tower Coverage                                                                                                                                                                                                              | 35%                                                                                                                                                                                                    |                          |             |
| GFA                                                                                                                                                                                                                              | 54,705 m <sup>2</sup>                                                                                                                                                                                  | C                        |             |
| Max. Height                                                                                                                                                                                                                      | G+7                                                                                                                                                                                                    |                          |             |
|                                                                                                                                                                                                                                  |                                                                                                                                                                                                        |                          |             |
|                                                                                                                                                                                                                                  |                                                                                                                                                                                                        |                          |             |
| Setbacks                                                                                                                                                                                                                         |                                                                                                                                                                                                        |                          |             |
| <u>Ground + Tower</u>                                                                                                                                                                                                            |                                                                                                                                                                                                        |                          |             |
| A - 10 m                                                                                                                                                                                                                         |                                                                                                                                                                                                        |                          |             |
| B - 10 m                                                                                                                                                                                                                         |                                                                                                                                                                                                        | ROW                      |             |
| C - 15 m                                                                                                                                                                                                                         |                                                                                                                                                                                                        | 88.23 m                  |             |
| D - 10 m                                                                                                                                                                                                                         |                                                                                                                                                                                                        |                          |             |
| <ul> <li>Maximum Number of Keys 497</li> <li>Minimum Av. Unit Area 110m<sup>2</sup></li> </ul>                                                                                                                                   | <ul> <li>Infrastructure Provisions: Developer shall not<br/>exceed the utility allocation assigned to the plot<br/>and shall comply with connection scheme as</li> </ul>                               | INDICATIVE MASSING       | SECTION     |
| <ul> <li>Leisure Facilities may include Swimming Pool<br/>and / or areas for Outdoor Seating / Activities</li> <li>Site boundary walls / fences along</li> </ul>                                                                 | <ul> <li>provided by Master Developer</li> <li>Plot developer to ensure coordination between</li> </ul>                                                                                                |                          |             |
| <ul> <li>neighboring plots are not allowed</li> <li>Basement is allowed</li> <li>Plant room to be screened and setback from</li> </ul>                                                                                           | internal plot design levels and external levels,<br>where the plot interfaces with ROW, open space<br>or waterfront conditions                                                                         |                          |             |
| tower edge min. 3 m<br>• Min. 30% of Building Facade shall be recessed                                                                                                                                                           | Energy Condition                                                                                                                                                                                       |                          |             |
| or projected from the edge of the building <ul> <li>7m Ground Floor Height</li> <li>3.6m for Podium &amp; Typical Floors</li> </ul>                                                                                              | <ul> <li>100% of the interior and exterior lighting is LED</li> <li>Solar panels for all external LED lighting</li> </ul>                                                                              |                          |             |
|                                                                                                                                                                                                                                  | <ul> <li>Solar panels for all water heaters</li> <li>Solar panels for heating Swimming Pools for all<br/>Hotels / Resorts</li> </ul>                                                                   |                          |             |
| Parking                                                                                                                                                                                                                          | Envelope                                                                                                                                                                                               |                          | I           |
| Hotel                                                                                                                                                                                                                            | Plot Boundary                                                                                                                                                                                          |                          | 10 m        |
| No Build Zone                                                                                                                                                                                                                    | Vehicular Access                                                                                                                                                                                       |                          |             |
|                                                                                                                                                                                                                                  | Pedestrian Access                                                                                                                                                                                      |                          | age         |
| Notes:<br>- Overall Average GFA per key = 110m <sup>2</sup><br>- Maximum permissible GFA (Gross Floor Area) is calculated by m<br>- Maximum permissible GFA is defined as all horizontal floor areas                             | nultiplying the total plot area by the FAR.<br>s of the building measured from the exterior surfaces of the outsid                                                                                     |                          | Open Space  |
| <ul> <li>walls including all enclosed air-conditioned spaces and half of the</li> <li>The maximum permissible GFA excludes car parking and vehicu<br/>escape staircase, shafts, garbage room, uncovered/unenclosed to</li> </ul> | e areas of covered balconies and terraces.<br>Ilar circulation, all utilities required by authorities and service providers,<br>terraces and balconies, all plant equipment and service areas on roof, |                          | 0           |
| and telecommunication installations.<br>- Amalgamation or subdivision of plots is upon Master Developer a                                                                                                                        | approval and the applicable fees.                                                                                                                                                                      |                          |             |
| DIA-BF                                                                                                                                                                                                                           | R-0003A                                                                                                                                                                                                |                          |             |
| HOTEL (BEA                                                                                                                                                                                                                       | ACH RESORT)                                                                                                                                                                                            |                          |             |
| L                                                                                                                                                                                                                                |                                                                                                                                                                                                        |                          | L           |