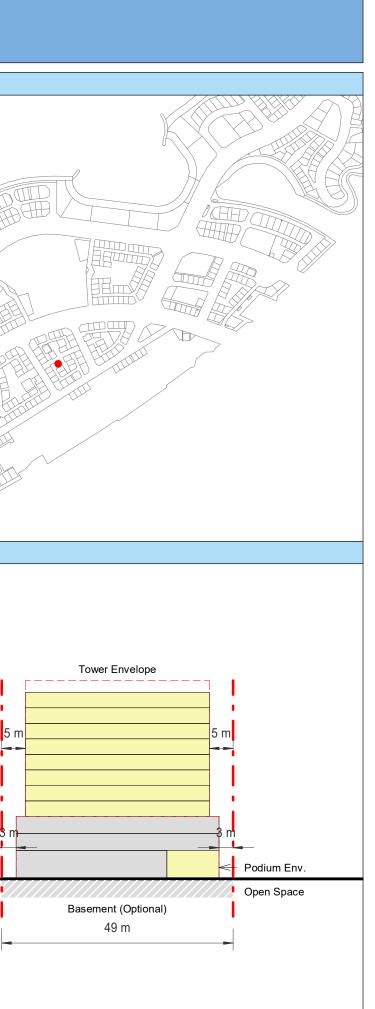

| Plot Regulations                                                                                                                                                                                                                 |                                                                                                                                                                                                        | PLOT PLAN                | MASTER PLAN |
|----------------------------------------------------------------------------------------------------------------------------------------------------------------------------------------------------------------------------------|--------------------------------------------------------------------------------------------------------------------------------------------------------------------------------------------------------|--------------------------|-------------|
| Land Use                                                                                                                                                                                                                         | HOTEL (BEACH RESORT)                                                                                                                                                                                   |                          |             |
| Plot Area                                                                                                                                                                                                                        | 36,470 m <sup>2</sup>                                                                                                                                                                                  |                          |             |
| FAR                                                                                                                                                                                                                              | 1.50                                                                                                                                                                                                   | Open Space Adjacent Plot |             |
| Max. Tower Coverage                                                                                                                                                                                                              | 35%                                                                                                                                                                                                    |                          |             |
| GFA                                                                                                                                                                                                                              | 54,705 m <sup>2</sup>                                                                                                                                                                                  | C                        |             |
| Max. Height                                                                                                                                                                                                                      | G+7                                                                                                                                                                                                    |                          |             |
|                                                                                                                                                                                                                                  |                                                                                                                                                                                                        |                          |             |
|                                                                                                                                                                                                                                  |                                                                                                                                                                                                        |                          |             |
| Setbacks                                                                                                                                                                                                                         |                                                                                                                                                                                                        |                          |             |
| <u>Ground + Tower</u>                                                                                                                                                                                                            |                                                                                                                                                                                                        |                          |             |
| A - 10 m                                                                                                                                                                                                                         |                                                                                                                                                                                                        |                          |             |
| B - 10 m                                                                                                                                                                                                                         |                                                                                                                                                                                                        | ROW                      |             |
| C - 15 m                                                                                                                                                                                                                         |                                                                                                                                                                                                        | 88.23 m                  |             |
| D - 10 m                                                                                                                                                                                                                         |                                                                                                                                                                                                        |                          |             |
| <ul> <li>Maximum Number of Keys 497</li> <li>Minimum Av. Unit Area 110m<sup>2</sup></li> </ul>                                                                                                                                   | <ul> <li>Infrastructure Provisions: Developer shall not<br/>exceed the utility allocation assigned to the plot<br/>and shall comply with connection scheme as</li> </ul>                               | INDICATIVE MASSING       | SECTION     |
| <ul> <li>Leisure Facilities may include Swimming Pool<br/>and / or areas for Outdoor Seating / Activities</li> <li>Site boundary walls / fences along</li> </ul>                                                                 | <ul> <li>provided by Master Developer</li> <li>Plot developer to ensure coordination between</li> </ul>                                                                                                |                          |             |
| <ul> <li>neighboring plots are not allowed</li> <li>Basement is allowed</li> <li>Plant room to be screened and setback from</li> </ul>                                                                                           | internal plot design levels and external levels,<br>where the plot interfaces with ROW, open space<br>or waterfront conditions                                                                         |                          |             |
| tower edge min. 3 m<br>• Min. 30% of Building Facade shall be recessed                                                                                                                                                           | Energy Condition                                                                                                                                                                                       |                          |             |
| or projected from the edge of the building <ul> <li>7m Ground Floor Height</li> <li>3.6m for Podium &amp; Typical Floors</li> </ul>                                                                                              | <ul> <li>100% of the interior and exterior lighting is LED</li> <li>Solar panels for all external LED lighting</li> </ul>                                                                              |                          |             |
|                                                                                                                                                                                                                                  | <ul> <li>Solar panels for all water heaters</li> <li>Solar panels for heating Swimming Pools for all<br/>Hotels / Resorts</li> </ul>                                                                   |                          |             |
| Parking                                                                                                                                                                                                                          | Envelope                                                                                                                                                                                               |                          | I           |
| Hotel                                                                                                                                                                                                                            | Plot Boundary                                                                                                                                                                                          |                          | 10 m        |
| No Build Zone                                                                                                                                                                                                                    | Vehicular Access                                                                                                                                                                                       |                          |             |
|                                                                                                                                                                                                                                  | Pedestrian Access                                                                                                                                                                                      |                          | age         |
| Notes:<br>- Overall Average GFA per key = 110m <sup>2</sup><br>- Maximum permissible GFA (Gross Floor Area) is calculated by m<br>- Maximum permissible GFA is defined as all horizontal floor areas                             | nultiplying the total plot area by the FAR.<br>s of the building measured from the exterior surfaces of the outsid                                                                                     |                          | Open Space  |
| <ul> <li>walls including all enclosed air-conditioned spaces and half of the</li> <li>The maximum permissible GFA excludes car parking and vehicu<br/>escape staircase, shafts, garbage room, uncovered/unenclosed to</li> </ul> | e areas of covered balconies and terraces.<br>Ilar circulation, all utilities required by authorities and service providers,<br>terraces and balconies, all plant equipment and service areas on roof, |                          | 0           |
| and telecommunication installations.<br>- Amalgamation or subdivision of plots is upon Master Developer a                                                                                                                        | approval and the applicable fees.                                                                                                                                                                      |                          |             |
| DIA-BF                                                                                                                                                                                                                           | R-0003A                                                                                                                                                                                                |                          |             |
| HOTEL (BEA                                                                                                                                                                                                                       | ACH RESORT)                                                                                                                                                                                            |                          |             |
| L                                                                                                                                                                                                                                |                                                                                                                                                                                                        |                          | L           |