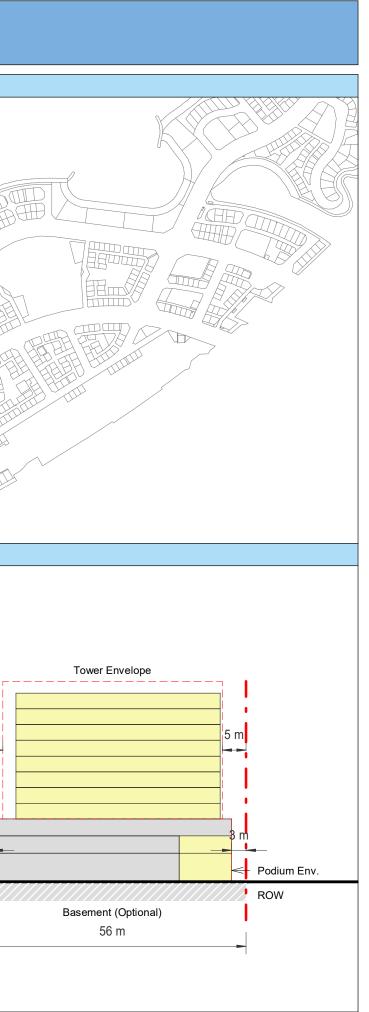

| Plot Regulations                                                                                                                                                                                                                 |                                                                                                                                                                                                        | PLOT PLAN                | MASTER PLAN |
|----------------------------------------------------------------------------------------------------------------------------------------------------------------------------------------------------------------------------------|--------------------------------------------------------------------------------------------------------------------------------------------------------------------------------------------------------|--------------------------|-------------|
| Land Use                                                                                                                                                                                                                         | HOTEL (BEACH RESORT)                                                                                                                                                                                   |                          |             |
| Plot Area                                                                                                                                                                                                                        | 36,470 m <sup>2</sup>                                                                                                                                                                                  |                          |             |
| FAR                                                                                                                                                                                                                              | 1.50                                                                                                                                                                                                   | Open Space Adjacent Plot |             |
| Max. Tower Coverage                                                                                                                                                                                                              | 35%                                                                                                                                                                                                    |                          |             |
| GFA                                                                                                                                                                                                                              | 54,705 m <sup>2</sup>                                                                                                                                                                                  | C                        |             |
| Max. Height                                                                                                                                                                                                                      | G+7                                                                                                                                                                                                    |                          |             |
|                                                                                                                                                                                                                                  |                                                                                                                                                                                                        |                          |             |
|                                                                                                                                                                                                                                  |                                                                                                                                                                                                        |                          |             |
| Setbacks                                                                                                                                                                                                                         |                                                                                                                                                                                                        |                          |             |
| <u>Ground + Tower</u>                                                                                                                                                                                                            |                                                                                                                                                                                                        |                          |             |
| A - 10 m                                                                                                                                                                                                                         |                                                                                                                                                                                                        |                          |             |
| B - 10 m                                                                                                                                                                                                                         |                                                                                                                                                                                                        | ROW                      |             |
| C - 15 m                                                                                                                                                                                                                         |                                                                                                                                                                                                        | 88.23 m                  |             |
| D - 10 m                                                                                                                                                                                                                         |                                                                                                                                                                                                        |                          |             |
| <ul> <li>Maximum Number of Keys 497</li> <li>Minimum Av. Unit Area 110m<sup>2</sup></li> </ul>                                                                                                                                   | <ul> <li>Infrastructure Provisions: Developer shall not<br/>exceed the utility allocation assigned to the plot<br/>and shall comply with connection scheme as</li> </ul>                               | INDICATIVE MASSING       | SECTION     |
| <ul> <li>Leisure Facilities may include Swimming Pool<br/>and / or areas for Outdoor Seating / Activities</li> <li>Site boundary walls / fences along</li> </ul>                                                                 | <ul> <li>provided by Master Developer</li> <li>Plot developer to ensure coordination between</li> </ul>                                                                                                |                          |             |
| <ul> <li>neighboring plots are not allowed</li> <li>Basement is allowed</li> <li>Plant room to be screened and setback from</li> </ul>                                                                                           | internal plot design levels and external levels,<br>where the plot interfaces with ROW, open space<br>or waterfront conditions                                                                         |                          |             |
| tower edge min. 3 m<br>• Min. 30% of Building Facade shall be recessed                                                                                                                                                           | Energy Condition                                                                                                                                                                                       |                          |             |
| or projected from the edge of the building <ul> <li>7m Ground Floor Height</li> <li>3.6m for Podium &amp; Typical Floors</li> </ul>                                                                                              | <ul> <li>100% of the interior and exterior lighting is LED</li> <li>Solar panels for all external LED lighting</li> </ul>                                                                              |                          |             |
|                                                                                                                                                                                                                                  | <ul> <li>Solar panels for all water heaters</li> <li>Solar panels for heating Swimming Pools for all<br/>Hotels / Resorts</li> </ul>                                                                   |                          |             |
| Parking                                                                                                                                                                                                                          | Envelope                                                                                                                                                                                               |                          | I           |
| Hotel                                                                                                                                                                                                                            | Plot Boundary                                                                                                                                                                                          |                          | 10 m        |
| No Build Zone                                                                                                                                                                                                                    | Vehicular Access                                                                                                                                                                                       |                          |             |
|                                                                                                                                                                                                                                  | Pedestrian Access                                                                                                                                                                                      |                          | age         |
| Notes:<br>- Overall Average GFA per key = 110m <sup>2</sup><br>- Maximum permissible GFA (Gross Floor Area) is calculated by m<br>- Maximum permissible GFA is defined as all horizontal floor areas                             | nultiplying the total plot area by the FAR.<br>s of the building measured from the exterior surfaces of the outsid                                                                                     |                          | Open Space  |
| <ul> <li>walls including all enclosed air-conditioned spaces and half of the</li> <li>The maximum permissible GFA excludes car parking and vehicu<br/>escape staircase, shafts, garbage room, uncovered/unenclosed to</li> </ul> | e areas of covered balconies and terraces.<br>Ilar circulation, all utilities required by authorities and service providers,<br>terraces and balconies, all plant equipment and service areas on roof, |                          | 0           |
| and telecommunication installations.<br>- Amalgamation or subdivision of plots is upon Master Developer a                                                                                                                        | approval and the applicable fees.                                                                                                                                                                      |                          |             |
| DIA-BF                                                                                                                                                                                                                           | R-0003A                                                                                                                                                                                                |                          |             |
| HOTEL (BEA                                                                                                                                                                                                                       | ACH RESORT)                                                                                                                                                                                            |                          |             |
| L                                                                                                                                                                                                                                |                                                                                                                                                                                                        |                          | L           |