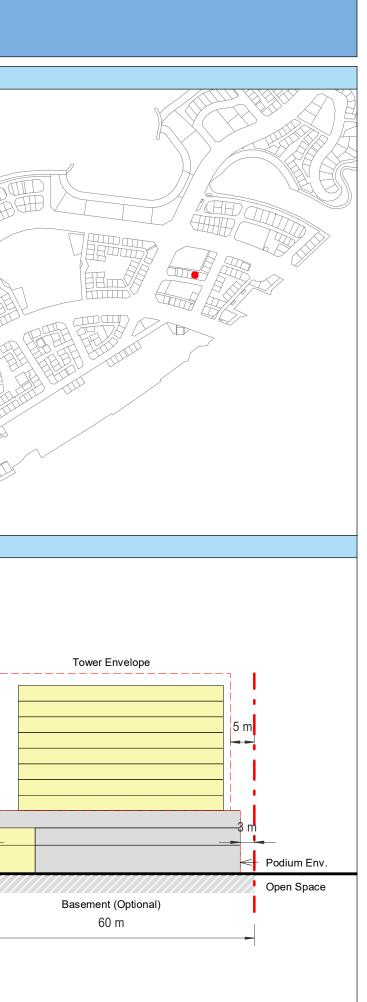

| Plot Regulations                                                                                                                                                                                                                 |                                                                                                                                                                                                        | PLOT PLAN                | MASTER PLAN |
|----------------------------------------------------------------------------------------------------------------------------------------------------------------------------------------------------------------------------------|--------------------------------------------------------------------------------------------------------------------------------------------------------------------------------------------------------|--------------------------|-------------|
| Land Use                                                                                                                                                                                                                         | HOTEL (BEACH RESORT)                                                                                                                                                                                   |                          |             |
| Plot Area                                                                                                                                                                                                                        | 36,470 m <sup>2</sup>                                                                                                                                                                                  |                          |             |
| FAR                                                                                                                                                                                                                              | 1.50                                                                                                                                                                                                   | Open Space Adjacent Plot |             |
| Max. Tower Coverage                                                                                                                                                                                                              | 35%                                                                                                                                                                                                    |                          |             |
| GFA                                                                                                                                                                                                                              | 54,705 m <sup>2</sup>                                                                                                                                                                                  | C                        |             |
| Max. Height                                                                                                                                                                                                                      | G+7                                                                                                                                                                                                    |                          |             |
|                                                                                                                                                                                                                                  |                                                                                                                                                                                                        |                          |             |
|                                                                                                                                                                                                                                  |                                                                                                                                                                                                        |                          |             |
| Setbacks                                                                                                                                                                                                                         |                                                                                                                                                                                                        |                          |             |
| <u>Ground + Tower</u>                                                                                                                                                                                                            |                                                                                                                                                                                                        |                          |             |
| A - 10 m                                                                                                                                                                                                                         |                                                                                                                                                                                                        |                          |             |
| B - 10 m                                                                                                                                                                                                                         |                                                                                                                                                                                                        | ROW                      |             |
| C - 15 m                                                                                                                                                                                                                         |                                                                                                                                                                                                        | 88.23 m                  |             |
| D - 10 m                                                                                                                                                                                                                         |                                                                                                                                                                                                        |                          |             |
| <ul> <li>Maximum Number of Keys 497</li> <li>Minimum Av. Unit Area 110m<sup>2</sup></li> </ul>                                                                                                                                   | <ul> <li>Infrastructure Provisions: Developer shall not<br/>exceed the utility allocation assigned to the plot<br/>and shall comply with connection scheme as</li> </ul>                               | INDICATIVE MASSING       | SECTION     |
| <ul> <li>Leisure Facilities may include Swimming Pool<br/>and / or areas for Outdoor Seating / Activities</li> <li>Site boundary walls / fences along</li> </ul>                                                                 | <ul> <li>provided by Master Developer</li> <li>Plot developer to ensure coordination between</li> </ul>                                                                                                |                          |             |
| <ul> <li>neighboring plots are not allowed</li> <li>Basement is allowed</li> <li>Plant room to be screened and setback from</li> </ul>                                                                                           | internal plot design levels and external levels,<br>where the plot interfaces with ROW, open space<br>or waterfront conditions                                                                         |                          |             |
| tower edge min. 3 m<br>• Min. 30% of Building Facade shall be recessed                                                                                                                                                           | Energy Condition                                                                                                                                                                                       |                          |             |
| or projected from the edge of the building <ul> <li>7m Ground Floor Height</li> <li>3.6m for Podium &amp; Typical Floors</li> </ul>                                                                                              | <ul> <li>100% of the interior and exterior lighting is LED</li> <li>Solar panels for all external LED lighting</li> </ul>                                                                              |                          |             |
|                                                                                                                                                                                                                                  | <ul> <li>Solar panels for all water heaters</li> <li>Solar panels for heating Swimming Pools for all<br/>Hotels / Resorts</li> </ul>                                                                   |                          |             |
| Parking                                                                                                                                                                                                                          | Envelope                                                                                                                                                                                               |                          | I           |
| Hotel                                                                                                                                                                                                                            | Plot Boundary                                                                                                                                                                                          |                          | 10 m        |
| No Build Zone                                                                                                                                                                                                                    | Vehicular Access                                                                                                                                                                                       |                          |             |
|                                                                                                                                                                                                                                  | Pedestrian Access                                                                                                                                                                                      |                          | age         |
| Notes:<br>- Overall Average GFA per key = 110m <sup>2</sup><br>- Maximum permissible GFA (Gross Floor Area) is calculated by m<br>- Maximum permissible GFA is defined as all horizontal floor areas                             | nultiplying the total plot area by the FAR.<br>s of the building measured from the exterior surfaces of the outsid                                                                                     |                          | Open Space  |
| <ul> <li>walls including all enclosed air-conditioned spaces and half of the</li> <li>The maximum permissible GFA excludes car parking and vehicu<br/>escape staircase, shafts, garbage room, uncovered/unenclosed to</li> </ul> | e areas of covered balconies and terraces.<br>Ilar circulation, all utilities required by authorities and service providers,<br>terraces and balconies, all plant equipment and service areas on roof, |                          | 0           |
| and telecommunication installations.<br>- Amalgamation or subdivision of plots is upon Master Developer a                                                                                                                        | approval and the applicable fees.                                                                                                                                                                      |                          |             |
| DIA-BF                                                                                                                                                                                                                           | R-0003A                                                                                                                                                                                                |                          |             |
| HOTEL (BEA                                                                                                                                                                                                                       | ACH RESORT)                                                                                                                                                                                            |                          |             |
| L                                                                                                                                                                                                                                |                                                                                                                                                                                                        |                          | L           |