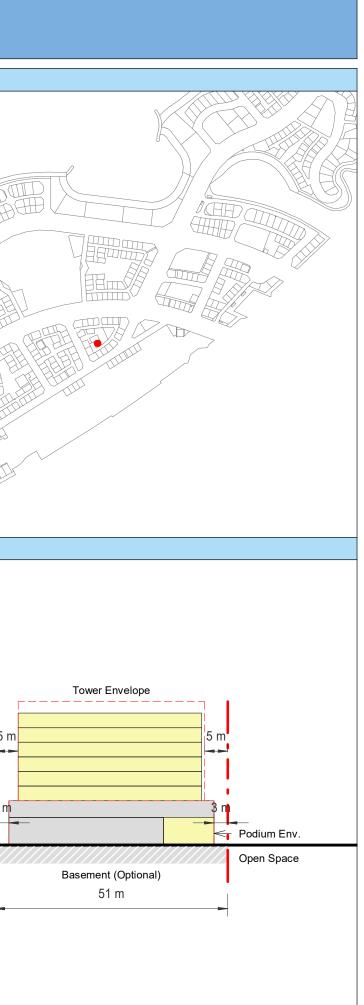

| Plot Regulations                                                                                                                                                                                                                 |                                                                                                                                                                                                        | PLOT PLAN                | MASTER PLAN |
|----------------------------------------------------------------------------------------------------------------------------------------------------------------------------------------------------------------------------------|--------------------------------------------------------------------------------------------------------------------------------------------------------------------------------------------------------|--------------------------|-------------|
| Land Use                                                                                                                                                                                                                         | HOTEL (BEACH RESORT)                                                                                                                                                                                   |                          |             |
| Plot Area                                                                                                                                                                                                                        | 36,470 m <sup>2</sup>                                                                                                                                                                                  |                          |             |
| FAR                                                                                                                                                                                                                              | 1.50                                                                                                                                                                                                   | Open Space Adjacent Plot |             |
| Max. Tower Coverage                                                                                                                                                                                                              | 35%                                                                                                                                                                                                    |                          |             |
| GFA                                                                                                                                                                                                                              | 54,705 m <sup>2</sup>                                                                                                                                                                                  | C                        |             |
| Max. Height                                                                                                                                                                                                                      | G+7                                                                                                                                                                                                    |                          |             |
|                                                                                                                                                                                                                                  |                                                                                                                                                                                                        |                          |             |
|                                                                                                                                                                                                                                  |                                                                                                                                                                                                        |                          |             |
| Setbacks                                                                                                                                                                                                                         |                                                                                                                                                                                                        |                          |             |
| <u>Ground + Tower</u>                                                                                                                                                                                                            |                                                                                                                                                                                                        |                          |             |
| A - 10 m                                                                                                                                                                                                                         |                                                                                                                                                                                                        |                          |             |
| B - 10 m                                                                                                                                                                                                                         |                                                                                                                                                                                                        | ROW                      |             |
| C - 15 m                                                                                                                                                                                                                         |                                                                                                                                                                                                        | 88.23 m                  |             |
| D - 10 m                                                                                                                                                                                                                         |                                                                                                                                                                                                        |                          |             |
| <ul> <li>Maximum Number of Keys 497</li> <li>Minimum Av. Unit Area 110m<sup>2</sup></li> </ul>                                                                                                                                   | <ul> <li>Infrastructure Provisions: Developer shall not<br/>exceed the utility allocation assigned to the plot<br/>and shall comply with connection scheme as</li> </ul>                               | INDICATIVE MASSING       | SECTION     |
| <ul> <li>Leisure Facilities may include Swimming Pool<br/>and / or areas for Outdoor Seating / Activities</li> <li>Site boundary walls / fences along</li> </ul>                                                                 | <ul> <li>provided by Master Developer</li> <li>Plot developer to ensure coordination between</li> </ul>                                                                                                |                          |             |
| <ul> <li>neighboring plots are not allowed</li> <li>Basement is allowed</li> <li>Plant room to be screened and setback from</li> </ul>                                                                                           | internal plot design levels and external levels,<br>where the plot interfaces with ROW, open space<br>or waterfront conditions                                                                         |                          |             |
| tower edge min. 3 m<br>• Min. 30% of Building Facade shall be recessed                                                                                                                                                           | Energy Condition                                                                                                                                                                                       |                          |             |
| or projected from the edge of the building <ul> <li>7m Ground Floor Height</li> <li>3.6m for Podium &amp; Typical Floors</li> </ul>                                                                                              | <ul> <li>100% of the interior and exterior lighting is LED</li> <li>Solar panels for all external LED lighting</li> </ul>                                                                              |                          |             |
|                                                                                                                                                                                                                                  | <ul> <li>Solar panels for all water heaters</li> <li>Solar panels for heating Swimming Pools for all<br/>Hotels / Resorts</li> </ul>                                                                   |                          |             |
| Parking                                                                                                                                                                                                                          | Envelope                                                                                                                                                                                               |                          | I           |
| Hotel                                                                                                                                                                                                                            | Plot Boundary                                                                                                                                                                                          |                          | 10 m        |
| No Build Zone                                                                                                                                                                                                                    | Vehicular Access                                                                                                                                                                                       |                          |             |
|                                                                                                                                                                                                                                  | Pedestrian Access                                                                                                                                                                                      |                          | age         |
| Notes:<br>- Overall Average GFA per key = 110m <sup>2</sup><br>- Maximum permissible GFA (Gross Floor Area) is calculated by m<br>- Maximum permissible GFA is defined as all horizontal floor areas                             | nultiplying the total plot area by the FAR.<br>s of the building measured from the exterior surfaces of the outsid                                                                                     |                          | Open Space  |
| <ul> <li>walls including all enclosed air-conditioned spaces and half of the</li> <li>The maximum permissible GFA excludes car parking and vehicu<br/>escape staircase, shafts, garbage room, uncovered/unenclosed to</li> </ul> | e areas of covered balconies and terraces.<br>Ilar circulation, all utilities required by authorities and service providers,<br>terraces and balconies, all plant equipment and service areas on roof, |                          | 0           |
| and telecommunication installations.<br>- Amalgamation or subdivision of plots is upon Master Developer a                                                                                                                        | approval and the applicable fees.                                                                                                                                                                      |                          |             |
| DIA-BF                                                                                                                                                                                                                           | R-0003A                                                                                                                                                                                                |                          |             |
| HOTEL (BEA                                                                                                                                                                                                                       | ACH RESORT)                                                                                                                                                                                            |                          |             |
| L                                                                                                                                                                                                                                |                                                                                                                                                                                                        |                          | L           |