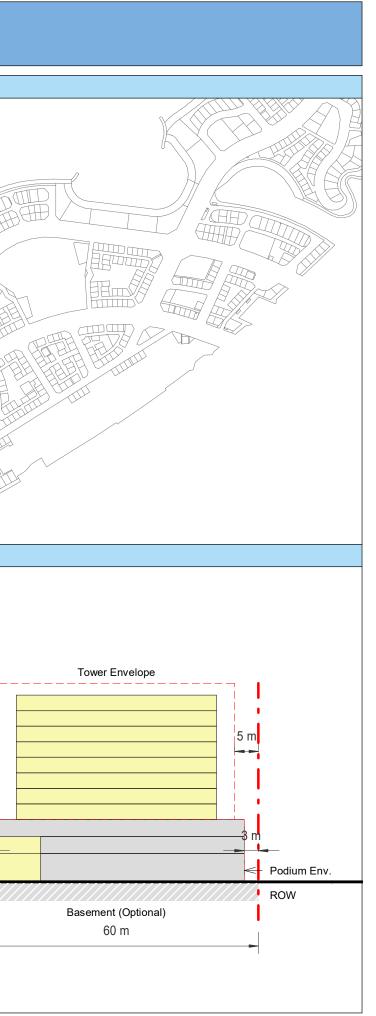

| Plot Regulations                                                                                                                                                                                                                 |                                                                                                                                                                                                        | PLOT PLAN                | MASTER PLAN |
|----------------------------------------------------------------------------------------------------------------------------------------------------------------------------------------------------------------------------------|--------------------------------------------------------------------------------------------------------------------------------------------------------------------------------------------------------|--------------------------|-------------|
| Land Use                                                                                                                                                                                                                         | HOTEL (BEACH RESORT)                                                                                                                                                                                   |                          |             |
| Plot Area                                                                                                                                                                                                                        | 36,470 m <sup>2</sup>                                                                                                                                                                                  |                          |             |
| FAR                                                                                                                                                                                                                              | 1.50                                                                                                                                                                                                   | Open Space Adjacent Plot |             |
| Max. Tower Coverage                                                                                                                                                                                                              | 35%                                                                                                                                                                                                    |                          |             |
| GFA                                                                                                                                                                                                                              | 54,705 m <sup>2</sup>                                                                                                                                                                                  | C                        |             |
| Max. Height                                                                                                                                                                                                                      | G+7                                                                                                                                                                                                    |                          |             |
|                                                                                                                                                                                                                                  |                                                                                                                                                                                                        |                          |             |
|                                                                                                                                                                                                                                  |                                                                                                                                                                                                        |                          |             |
| Setbacks                                                                                                                                                                                                                         |                                                                                                                                                                                                        |                          |             |
| <u>Ground + Tower</u>                                                                                                                                                                                                            |                                                                                                                                                                                                        |                          |             |
| A - 10 m                                                                                                                                                                                                                         |                                                                                                                                                                                                        |                          |             |
| B - 10 m                                                                                                                                                                                                                         |                                                                                                                                                                                                        | ROW                      |             |
| C - 15 m                                                                                                                                                                                                                         |                                                                                                                                                                                                        | 88.23 m                  |             |
| D - 10 m                                                                                                                                                                                                                         |                                                                                                                                                                                                        |                          |             |
| <ul> <li>Maximum Number of Keys 497</li> <li>Minimum Av. Unit Area 110m<sup>2</sup></li> </ul>                                                                                                                                   | <ul> <li>Infrastructure Provisions: Developer shall not<br/>exceed the utility allocation assigned to the plot<br/>and shall comply with connection scheme as</li> </ul>                               | INDICATIVE MASSING       | SECTION     |
| <ul> <li>Leisure Facilities may include Swimming Pool<br/>and / or areas for Outdoor Seating / Activities</li> <li>Site boundary walls / fences along</li> </ul>                                                                 | <ul> <li>provided by Master Developer</li> <li>Plot developer to ensure coordination between</li> </ul>                                                                                                |                          |             |
| <ul> <li>neighboring plots are not allowed</li> <li>Basement is allowed</li> <li>Plant room to be screened and setback from</li> </ul>                                                                                           | internal plot design levels and external levels,<br>where the plot interfaces with ROW, open space<br>or waterfront conditions                                                                         |                          |             |
| tower edge min. 3 m<br>• Min. 30% of Building Facade shall be recessed                                                                                                                                                           | Energy Condition                                                                                                                                                                                       |                          |             |
| or projected from the edge of the building <ul> <li>7m Ground Floor Height</li> <li>3.6m for Podium &amp; Typical Floors</li> </ul>                                                                                              | <ul> <li>100% of the interior and exterior lighting is LED</li> <li>Solar panels for all external LED lighting</li> </ul>                                                                              |                          |             |
|                                                                                                                                                                                                                                  | <ul> <li>Solar panels for all water heaters</li> <li>Solar panels for heating Swimming Pools for all<br/>Hotels / Resorts</li> </ul>                                                                   |                          |             |
| Parking                                                                                                                                                                                                                          | Envelope                                                                                                                                                                                               |                          | I           |
| Hotel                                                                                                                                                                                                                            | Plot Boundary                                                                                                                                                                                          |                          | 10 m        |
| No Build Zone                                                                                                                                                                                                                    | Vehicular Access                                                                                                                                                                                       |                          |             |
|                                                                                                                                                                                                                                  | Pedestrian Access                                                                                                                                                                                      |                          | age         |
| Notes:<br>- Overall Average GFA per key = 110m <sup>2</sup><br>- Maximum permissible GFA (Gross Floor Area) is calculated by m<br>- Maximum permissible GFA is defined as all horizontal floor areas                             | nultiplying the total plot area by the FAR.<br>s of the building measured from the exterior surfaces of the outsid                                                                                     |                          | Open Space  |
| <ul> <li>walls including all enclosed air-conditioned spaces and half of the</li> <li>The maximum permissible GFA excludes car parking and vehicu<br/>escape staircase, shafts, garbage room, uncovered/unenclosed to</li> </ul> | e areas of covered balconies and terraces.<br>Ilar circulation, all utilities required by authorities and service providers,<br>terraces and balconies, all plant equipment and service areas on roof, |                          | 0           |
| and telecommunication installations.<br>- Amalgamation or subdivision of plots is upon Master Developer a                                                                                                                        | approval and the applicable fees.                                                                                                                                                                      |                          |             |
| DIA-BF                                                                                                                                                                                                                           | R-0003A                                                                                                                                                                                                |                          |             |
| HOTEL (BEA                                                                                                                                                                                                                       | ACH RESORT)                                                                                                                                                                                            |                          |             |
| L                                                                                                                                                                                                                                |                                                                                                                                                                                                        |                          | L           |