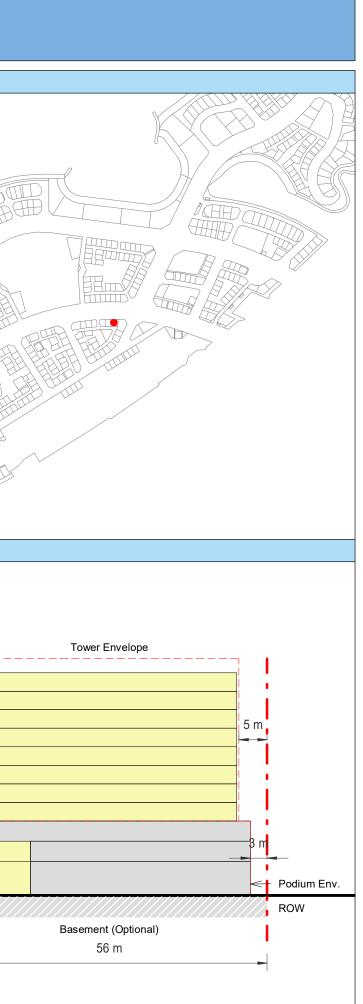

| Plot Regulations                                                                                                                                                                                                                 |                                                                                                                                                                                                        | PLOT PLAN                | MASTER PLAN |
|----------------------------------------------------------------------------------------------------------------------------------------------------------------------------------------------------------------------------------|--------------------------------------------------------------------------------------------------------------------------------------------------------------------------------------------------------|--------------------------|-------------|
| Land Use                                                                                                                                                                                                                         | HOTEL (BEACH RESORT)                                                                                                                                                                                   |                          |             |
| Plot Area                                                                                                                                                                                                                        | 36,470 m <sup>2</sup>                                                                                                                                                                                  |                          |             |
| FAR                                                                                                                                                                                                                              | 1.50                                                                                                                                                                                                   | Open Space Adjacent Plot |             |
| Max. Tower Coverage                                                                                                                                                                                                              | 35%                                                                                                                                                                                                    |                          |             |
| GFA                                                                                                                                                                                                                              | 54,705 m <sup>2</sup>                                                                                                                                                                                  | C                        |             |
| Max. Height                                                                                                                                                                                                                      | G+7                                                                                                                                                                                                    |                          |             |
|                                                                                                                                                                                                                                  |                                                                                                                                                                                                        |                          |             |
|                                                                                                                                                                                                                                  |                                                                                                                                                                                                        |                          |             |
| Setbacks                                                                                                                                                                                                                         |                                                                                                                                                                                                        |                          |             |
| <u>Ground + Tower</u>                                                                                                                                                                                                            |                                                                                                                                                                                                        |                          |             |
| A - 10 m                                                                                                                                                                                                                         |                                                                                                                                                                                                        |                          |             |
| B - 10 m                                                                                                                                                                                                                         |                                                                                                                                                                                                        | ROW                      |             |
| C - 15 m                                                                                                                                                                                                                         |                                                                                                                                                                                                        | 88.23 m                  |             |
| D - 10 m                                                                                                                                                                                                                         |                                                                                                                                                                                                        |                          |             |
| <ul> <li>Maximum Number of Keys 497</li> <li>Minimum Av. Unit Area 110m<sup>2</sup></li> </ul>                                                                                                                                   | <ul> <li>Infrastructure Provisions: Developer shall not<br/>exceed the utility allocation assigned to the plot<br/>and shall comply with connection scheme as</li> </ul>                               | INDICATIVE MASSING       | SECTION     |
| <ul> <li>Leisure Facilities may include Swimming Pool<br/>and / or areas for Outdoor Seating / Activities</li> <li>Site boundary walls / fences along</li> </ul>                                                                 | <ul> <li>provided by Master Developer</li> <li>Plot developer to ensure coordination between</li> </ul>                                                                                                |                          |             |
| <ul> <li>neighboring plots are not allowed</li> <li>Basement is allowed</li> <li>Plant room to be screened and setback from</li> </ul>                                                                                           | internal plot design levels and external levels,<br>where the plot interfaces with ROW, open space<br>or waterfront conditions                                                                         |                          |             |
| tower edge min. 3 m<br>• Min. 30% of Building Facade shall be recessed                                                                                                                                                           | Energy Condition                                                                                                                                                                                       |                          |             |
| or projected from the edge of the building <ul> <li>7m Ground Floor Height</li> <li>3.6m for Podium &amp; Typical Floors</li> </ul>                                                                                              | <ul> <li>100% of the interior and exterior lighting is LED</li> <li>Solar panels for all external LED lighting</li> </ul>                                                                              |                          |             |
|                                                                                                                                                                                                                                  | <ul> <li>Solar panels for all water heaters</li> <li>Solar panels for heating Swimming Pools for all<br/>Hotels / Resorts</li> </ul>                                                                   |                          |             |
| Parking                                                                                                                                                                                                                          | Envelope                                                                                                                                                                                               |                          | I           |
| Hotel                                                                                                                                                                                                                            | Plot Boundary                                                                                                                                                                                          |                          | 10 m        |
| No Build Zone                                                                                                                                                                                                                    | Vehicular Access                                                                                                                                                                                       |                          |             |
|                                                                                                                                                                                                                                  | Pedestrian Access                                                                                                                                                                                      |                          | age         |
| Notes:<br>- Overall Average GFA per key = 110m <sup>2</sup><br>- Maximum permissible GFA (Gross Floor Area) is calculated by m<br>- Maximum permissible GFA is defined as all horizontal floor areas                             | nultiplying the total plot area by the FAR.<br>s of the building measured from the exterior surfaces of the outsid                                                                                     |                          | Open Space  |
| <ul> <li>walls including all enclosed air-conditioned spaces and half of the</li> <li>The maximum permissible GFA excludes car parking and vehicu<br/>escape staircase, shafts, garbage room, uncovered/unenclosed to</li> </ul> | e areas of covered balconies and terraces.<br>Ilar circulation, all utilities required by authorities and service providers,<br>terraces and balconies, all plant equipment and service areas on roof, |                          | 0           |
| and telecommunication installations.<br>- Amalgamation or subdivision of plots is upon Master Developer a                                                                                                                        | approval and the applicable fees.                                                                                                                                                                      |                          |             |
| DIA-BF                                                                                                                                                                                                                           | R-0003A                                                                                                                                                                                                |                          |             |
| HOTEL (BEA                                                                                                                                                                                                                       | ACH RESORT)                                                                                                                                                                                            |                          |             |
| L                                                                                                                                                                                                                                |                                                                                                                                                                                                        |                          | L           |