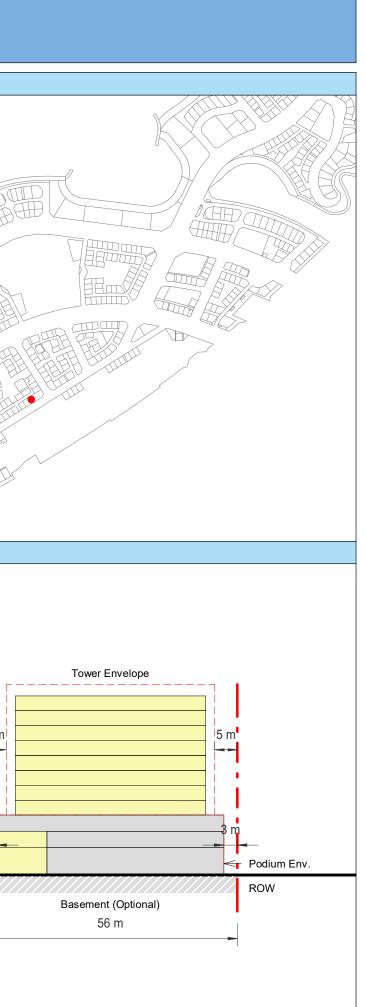

| Plot Regulations                                                                                                                                                                                                                 |                                                                                                                                                                                                        | PLOT PLAN                | MASTER PLAN |
|----------------------------------------------------------------------------------------------------------------------------------------------------------------------------------------------------------------------------------|--------------------------------------------------------------------------------------------------------------------------------------------------------------------------------------------------------|--------------------------|-------------|
| Land Use                                                                                                                                                                                                                         | HOTEL (BEACH RESORT)                                                                                                                                                                                   |                          |             |
| Plot Area                                                                                                                                                                                                                        | 36,470 m <sup>2</sup>                                                                                                                                                                                  |                          |             |
| FAR                                                                                                                                                                                                                              | 1.50                                                                                                                                                                                                   | Open Space Adjacent Plot |             |
| Max. Tower Coverage                                                                                                                                                                                                              | 35%                                                                                                                                                                                                    |                          |             |
| GFA                                                                                                                                                                                                                              | 54,705 m <sup>2</sup>                                                                                                                                                                                  | C                        |             |
| Max. Height                                                                                                                                                                                                                      | G+7                                                                                                                                                                                                    |                          |             |
|                                                                                                                                                                                                                                  |                                                                                                                                                                                                        |                          |             |
|                                                                                                                                                                                                                                  |                                                                                                                                                                                                        |                          |             |
| Setbacks                                                                                                                                                                                                                         |                                                                                                                                                                                                        |                          |             |
| <u>Ground + Tower</u>                                                                                                                                                                                                            |                                                                                                                                                                                                        |                          |             |
| A - 10 m                                                                                                                                                                                                                         |                                                                                                                                                                                                        |                          |             |
| B - 10 m                                                                                                                                                                                                                         |                                                                                                                                                                                                        | ROW                      |             |
| C - 15 m                                                                                                                                                                                                                         |                                                                                                                                                                                                        | 88.23 m                  |             |
| D - 10 m                                                                                                                                                                                                                         |                                                                                                                                                                                                        |                          |             |
| <ul> <li>Maximum Number of Keys 497</li> <li>Minimum Av. Unit Area 110m<sup>2</sup></li> </ul>                                                                                                                                   | <ul> <li>Infrastructure Provisions: Developer shall not<br/>exceed the utility allocation assigned to the plot<br/>and shall comply with connection scheme as</li> </ul>                               | INDICATIVE MASSING       | SECTION     |
| <ul> <li>Leisure Facilities may include Swimming Pool<br/>and / or areas for Outdoor Seating / Activities</li> <li>Site boundary walls / fences along</li> </ul>                                                                 | <ul> <li>provided by Master Developer</li> <li>Plot developer to ensure coordination between</li> </ul>                                                                                                |                          |             |
| <ul> <li>neighboring plots are not allowed</li> <li>Basement is allowed</li> <li>Plant room to be screened and setback from</li> </ul>                                                                                           | internal plot design levels and external levels,<br>where the plot interfaces with ROW, open space<br>or waterfront conditions                                                                         |                          |             |
| tower edge min. 3 m<br>• Min. 30% of Building Facade shall be recessed                                                                                                                                                           | Energy Condition                                                                                                                                                                                       |                          |             |
| or projected from the edge of the building <ul> <li>7m Ground Floor Height</li> <li>3.6m for Podium &amp; Typical Floors</li> </ul>                                                                                              | <ul> <li>100% of the interior and exterior lighting is LED</li> <li>Solar panels for all external LED lighting</li> </ul>                                                                              |                          |             |
|                                                                                                                                                                                                                                  | <ul> <li>Solar panels for all water heaters</li> <li>Solar panels for heating Swimming Pools for all<br/>Hotels / Resorts</li> </ul>                                                                   |                          |             |
| Parking                                                                                                                                                                                                                          | Envelope                                                                                                                                                                                               |                          | I           |
| Hotel                                                                                                                                                                                                                            | Plot Boundary                                                                                                                                                                                          |                          | 10 m        |
| No Build Zone                                                                                                                                                                                                                    | Vehicular Access                                                                                                                                                                                       |                          |             |
|                                                                                                                                                                                                                                  | Pedestrian Access                                                                                                                                                                                      |                          | age         |
| Notes:<br>- Overall Average GFA per key = 110m <sup>2</sup><br>- Maximum permissible GFA (Gross Floor Area) is calculated by m<br>- Maximum permissible GFA is defined as all horizontal floor areas                             | nultiplying the total plot area by the FAR.<br>s of the building measured from the exterior surfaces of the outsid                                                                                     |                          | Open Space  |
| <ul> <li>walls including all enclosed air-conditioned spaces and half of the</li> <li>The maximum permissible GFA excludes car parking and vehicu<br/>escape staircase, shafts, garbage room, uncovered/unenclosed to</li> </ul> | e areas of covered balconies and terraces.<br>Ilar circulation, all utilities required by authorities and service providers,<br>terraces and balconies, all plant equipment and service areas on roof, |                          | 0           |
| and telecommunication installations.<br>- Amalgamation or subdivision of plots is upon Master Developer a                                                                                                                        | approval and the applicable fees.                                                                                                                                                                      |                          |             |
| DIA-BF                                                                                                                                                                                                                           | R-0003A                                                                                                                                                                                                |                          |             |
| HOTEL (BEA                                                                                                                                                                                                                       | ACH RESORT)                                                                                                                                                                                            |                          |             |
| L                                                                                                                                                                                                                                |                                                                                                                                                                                                        |                          | L           |