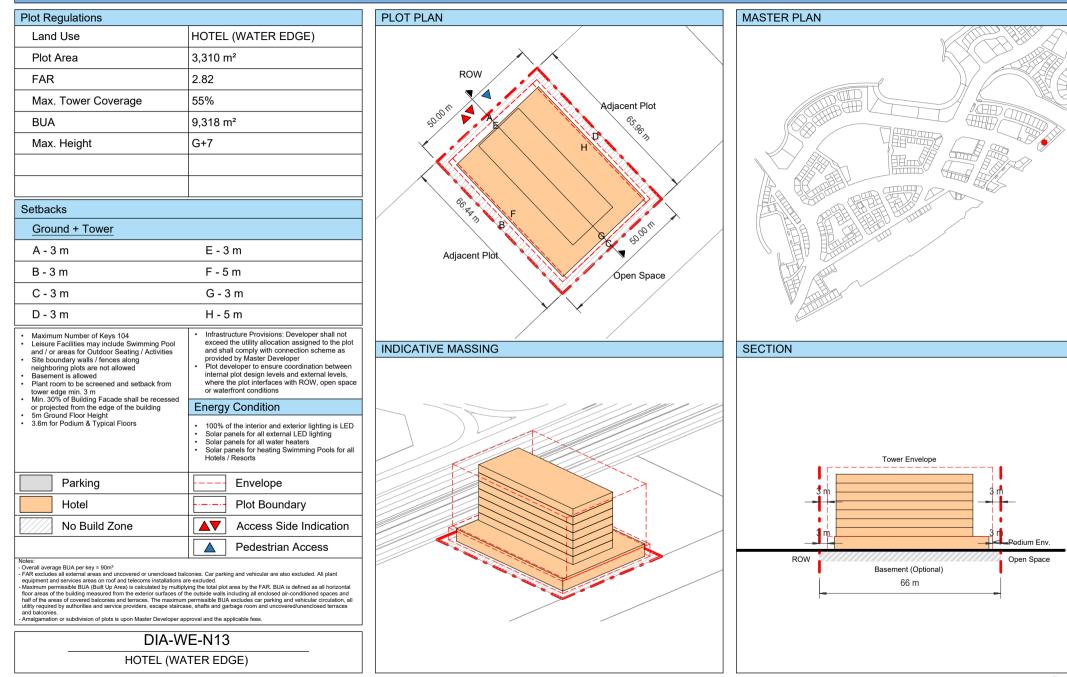

| Plot Regulations                                                                                                                                                                                                                 |                                                                                                                                                                                                        | PLOT PLAN                | MASTER PLAN |
|----------------------------------------------------------------------------------------------------------------------------------------------------------------------------------------------------------------------------------|--------------------------------------------------------------------------------------------------------------------------------------------------------------------------------------------------------|--------------------------|-------------|
| Land Use                                                                                                                                                                                                                         | HOTEL (BEACH RESORT)                                                                                                                                                                                   |                          |             |
| Plot Area                                                                                                                                                                                                                        | 36,470 m <sup>2</sup>                                                                                                                                                                                  |                          |             |
| FAR                                                                                                                                                                                                                              | 1.50                                                                                                                                                                                                   | Open Space Adjacent Plot |             |
| Max. Tower Coverage                                                                                                                                                                                                              | 35%                                                                                                                                                                                                    |                          |             |
| GFA                                                                                                                                                                                                                              | 54,705 m <sup>2</sup>                                                                                                                                                                                  | C                        |             |
| Max. Height                                                                                                                                                                                                                      | G+7                                                                                                                                                                                                    |                          |             |
|                                                                                                                                                                                                                                  |                                                                                                                                                                                                        |                          |             |
|                                                                                                                                                                                                                                  |                                                                                                                                                                                                        |                          |             |
| Setbacks                                                                                                                                                                                                                         |                                                                                                                                                                                                        |                          |             |
| <u>Ground + Tower</u>                                                                                                                                                                                                            |                                                                                                                                                                                                        |                          |             |
| A - 10 m                                                                                                                                                                                                                         |                                                                                                                                                                                                        |                          |             |
| B - 10 m                                                                                                                                                                                                                         |                                                                                                                                                                                                        | ROW                      |             |
| C - 15 m                                                                                                                                                                                                                         |                                                                                                                                                                                                        | 88.23 m                  |             |
| D - 10 m                                                                                                                                                                                                                         |                                                                                                                                                                                                        |                          |             |
| <ul> <li>Maximum Number of Keys 497</li> <li>Minimum Av. Unit Area 110m<sup>2</sup></li> </ul>                                                                                                                                   | <ul> <li>Infrastructure Provisions: Developer shall not<br/>exceed the utility allocation assigned to the plot<br/>and shall comply with connection scheme as</li> </ul>                               | INDICATIVE MASSING       | SECTION     |
| <ul> <li>Leisure Facilities may include Swimming Pool<br/>and / or areas for Outdoor Seating / Activities</li> <li>Site boundary walls / fences along</li> </ul>                                                                 | <ul> <li>provided by Master Developer</li> <li>Plot developer to ensure coordination between</li> </ul>                                                                                                |                          |             |
| <ul> <li>neighboring plots are not allowed</li> <li>Basement is allowed</li> <li>Plant room to be screened and setback from</li> </ul>                                                                                           | internal plot design levels and external levels,<br>where the plot interfaces with ROW, open space<br>or waterfront conditions                                                                         |                          |             |
| tower edge min. 3 m<br>• Min. 30% of Building Facade shall be recessed                                                                                                                                                           | Energy Condition                                                                                                                                                                                       |                          |             |
| or projected from the edge of the building <ul> <li>7m Ground Floor Height</li> <li>3.6m for Podium &amp; Typical Floors</li> </ul>                                                                                              | <ul> <li>100% of the interior and exterior lighting is LED</li> <li>Solar panels for all external LED lighting</li> </ul>                                                                              |                          |             |
|                                                                                                                                                                                                                                  | <ul> <li>Solar panels for all water heaters</li> <li>Solar panels for heating Swimming Pools for all<br/>Hotels / Resorts</li> </ul>                                                                   |                          |             |
| Parking                                                                                                                                                                                                                          | Envelope                                                                                                                                                                                               |                          | I           |
| Hotel                                                                                                                                                                                                                            | Plot Boundary                                                                                                                                                                                          |                          | 10 m        |
| No Build Zone                                                                                                                                                                                                                    | Vehicular Access                                                                                                                                                                                       |                          |             |
|                                                                                                                                                                                                                                  | Pedestrian Access                                                                                                                                                                                      |                          | age         |
| Notes:<br>- Overall Average GFA per key = 110m <sup>2</sup><br>- Maximum permissible GFA (Gross Floor Area) is calculated by m<br>- Maximum permissible GFA is defined as all horizontal floor areas                             | nultiplying the total plot area by the FAR.<br>s of the building measured from the exterior surfaces of the outsid                                                                                     |                          | Open Space  |
| <ul> <li>walls including all enclosed air-conditioned spaces and half of the</li> <li>The maximum permissible GFA excludes car parking and vehicu<br/>escape staircase, shafts, garbage room, uncovered/unenclosed to</li> </ul> | e areas of covered balconies and terraces.<br>Ilar circulation, all utilities required by authorities and service providers,<br>terraces and balconies, all plant equipment and service areas on roof, |                          | 0           |
| and telecommunication installations.<br>- Amalgamation or subdivision of plots is upon Master Developer a                                                                                                                        | approval and the applicable fees.                                                                                                                                                                      |                          |             |
| DIA-BF                                                                                                                                                                                                                           | R-0003A                                                                                                                                                                                                |                          |             |
| HOTEL (BEA                                                                                                                                                                                                                       | ACH RESORT)                                                                                                                                                                                            |                          |             |
| L                                                                                                                                                                                                                                |                                                                                                                                                                                                        |                          | L           |