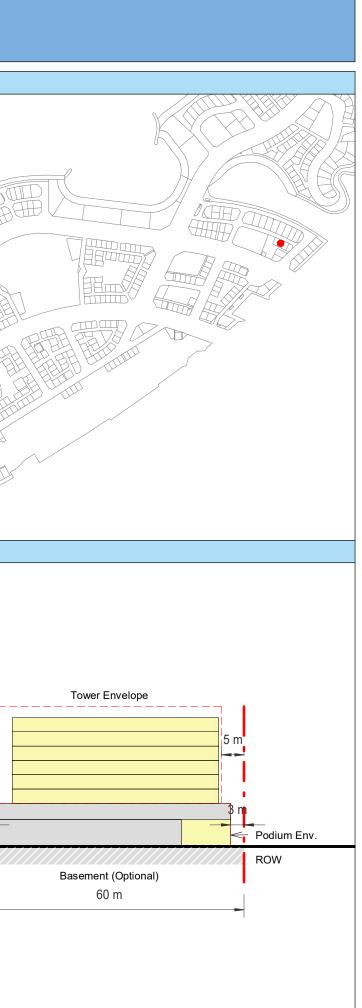

| Plot Regulations                                                                                                                                                                                                                 |                                                                                                                                                                                                        | PLOT PLAN                | MASTER PLAN |
|----------------------------------------------------------------------------------------------------------------------------------------------------------------------------------------------------------------------------------|--------------------------------------------------------------------------------------------------------------------------------------------------------------------------------------------------------|--------------------------|-------------|
| Land Use                                                                                                                                                                                                                         | HOTEL (BEACH RESORT)                                                                                                                                                                                   |                          |             |
| Plot Area                                                                                                                                                                                                                        | 36,470 m <sup>2</sup>                                                                                                                                                                                  |                          |             |
| FAR                                                                                                                                                                                                                              | 1.50                                                                                                                                                                                                   | Open Space Adjacent Plot |             |
| Max. Tower Coverage                                                                                                                                                                                                              | 35%                                                                                                                                                                                                    |                          |             |
| GFA                                                                                                                                                                                                                              | 54,705 m <sup>2</sup>                                                                                                                                                                                  | C                        |             |
| Max. Height                                                                                                                                                                                                                      | G+7                                                                                                                                                                                                    |                          |             |
|                                                                                                                                                                                                                                  |                                                                                                                                                                                                        |                          |             |
|                                                                                                                                                                                                                                  |                                                                                                                                                                                                        |                          |             |
| Setbacks                                                                                                                                                                                                                         |                                                                                                                                                                                                        |                          |             |
| <u>Ground + Tower</u>                                                                                                                                                                                                            |                                                                                                                                                                                                        |                          |             |
| A - 10 m                                                                                                                                                                                                                         |                                                                                                                                                                                                        |                          |             |
| B - 10 m                                                                                                                                                                                                                         |                                                                                                                                                                                                        | ROW                      |             |
| C - 15 m                                                                                                                                                                                                                         |                                                                                                                                                                                                        | 88.23 m                  |             |
| D - 10 m                                                                                                                                                                                                                         |                                                                                                                                                                                                        |                          |             |
| <ul> <li>Maximum Number of Keys 497</li> <li>Minimum Av. Unit Area 110m<sup>2</sup></li> </ul>                                                                                                                                   | <ul> <li>Infrastructure Provisions: Developer shall not<br/>exceed the utility allocation assigned to the plot<br/>and shall comply with connection scheme as</li> </ul>                               | INDICATIVE MASSING       | SECTION     |
| <ul> <li>Leisure Facilities may include Swimming Pool<br/>and / or areas for Outdoor Seating / Activities</li> <li>Site boundary walls / fences along</li> </ul>                                                                 | <ul> <li>provided by Master Developer</li> <li>Plot developer to ensure coordination between</li> </ul>                                                                                                |                          |             |
| <ul> <li>neighboring plots are not allowed</li> <li>Basement is allowed</li> <li>Plant room to be screened and setback from</li> </ul>                                                                                           | internal plot design levels and external levels,<br>where the plot interfaces with ROW, open space<br>or waterfront conditions                                                                         |                          |             |
| tower edge min. 3 m<br>• Min. 30% of Building Facade shall be recessed                                                                                                                                                           | Energy Condition                                                                                                                                                                                       |                          |             |
| or projected from the edge of the building <ul> <li>7m Ground Floor Height</li> <li>3.6m for Podium &amp; Typical Floors</li> </ul>                                                                                              | <ul> <li>100% of the interior and exterior lighting is LED</li> <li>Solar panels for all external LED lighting</li> </ul>                                                                              |                          |             |
|                                                                                                                                                                                                                                  | <ul> <li>Solar panels for all water heaters</li> <li>Solar panels for heating Swimming Pools for all<br/>Hotels / Resorts</li> </ul>                                                                   |                          |             |
| Parking                                                                                                                                                                                                                          | Envelope                                                                                                                                                                                               |                          | I           |
| Hotel                                                                                                                                                                                                                            | Plot Boundary                                                                                                                                                                                          |                          | 10 m        |
| No Build Zone                                                                                                                                                                                                                    | Vehicular Access                                                                                                                                                                                       |                          |             |
|                                                                                                                                                                                                                                  | Pedestrian Access                                                                                                                                                                                      |                          | age         |
| Notes:<br>- Overall Average GFA per key = 110m <sup>2</sup><br>- Maximum permissible GFA (Gross Floor Area) is calculated by m<br>- Maximum permissible GFA is defined as all horizontal floor areas                             | nultiplying the total plot area by the FAR.<br>s of the building measured from the exterior surfaces of the outsid                                                                                     |                          | Open Space  |
| <ul> <li>walls including all enclosed air-conditioned spaces and half of the</li> <li>The maximum permissible GFA excludes car parking and vehicu<br/>escape staircase, shafts, garbage room, uncovered/unenclosed to</li> </ul> | e areas of covered balconies and terraces.<br>Ilar circulation, all utilities required by authorities and service providers,<br>terraces and balconies, all plant equipment and service areas on roof, |                          | 0           |
| and telecommunication installations.<br>- Amalgamation or subdivision of plots is upon Master Developer a                                                                                                                        | approval and the applicable fees.                                                                                                                                                                      |                          |             |
| DIA-BF                                                                                                                                                                                                                           | R-0003A                                                                                                                                                                                                |                          |             |
| HOTEL (BEA                                                                                                                                                                                                                       | ACH RESORT)                                                                                                                                                                                            |                          |             |
| L                                                                                                                                                                                                                                |                                                                                                                                                                                                        |                          | L           |