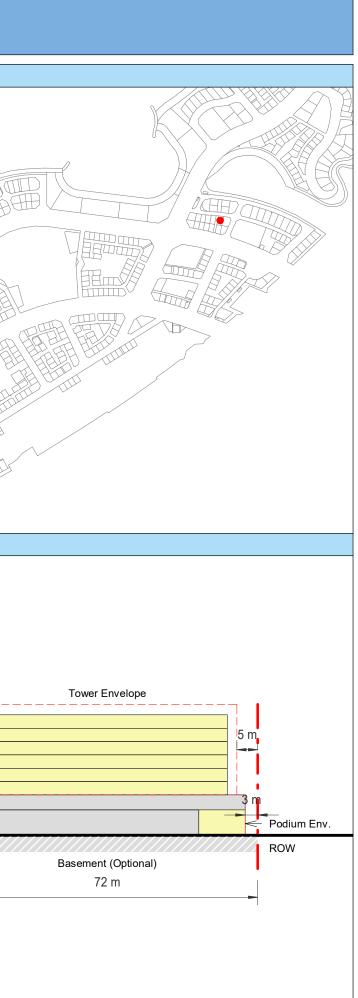

| Plot Regulations                                                                                                                                                                                                                 |                                                                                                                                                                                                        | PLOT PLAN                | MASTER PLAN |
|----------------------------------------------------------------------------------------------------------------------------------------------------------------------------------------------------------------------------------|--------------------------------------------------------------------------------------------------------------------------------------------------------------------------------------------------------|--------------------------|-------------|
| Land Use                                                                                                                                                                                                                         | HOTEL (BEACH RESORT)                                                                                                                                                                                   |                          |             |
| Plot Area                                                                                                                                                                                                                        | 36,470 m <sup>2</sup>                                                                                                                                                                                  |                          |             |
| FAR                                                                                                                                                                                                                              | 1.50                                                                                                                                                                                                   | Open Space Adjacent Plot |             |
| Max. Tower Coverage                                                                                                                                                                                                              | 35%                                                                                                                                                                                                    |                          |             |
| GFA                                                                                                                                                                                                                              | 54,705 m <sup>2</sup>                                                                                                                                                                                  | C                        |             |
| Max. Height                                                                                                                                                                                                                      | G+7                                                                                                                                                                                                    |                          |             |
|                                                                                                                                                                                                                                  |                                                                                                                                                                                                        |                          |             |
|                                                                                                                                                                                                                                  |                                                                                                                                                                                                        |                          |             |
| Setbacks                                                                                                                                                                                                                         |                                                                                                                                                                                                        |                          |             |
| <u>Ground + Tower</u>                                                                                                                                                                                                            |                                                                                                                                                                                                        |                          |             |
| A - 10 m                                                                                                                                                                                                                         |                                                                                                                                                                                                        |                          |             |
| B - 10 m                                                                                                                                                                                                                         |                                                                                                                                                                                                        | ROW                      |             |
| C - 15 m                                                                                                                                                                                                                         |                                                                                                                                                                                                        | 88.23 m                  |             |
| D - 10 m                                                                                                                                                                                                                         |                                                                                                                                                                                                        |                          |             |
| <ul> <li>Maximum Number of Keys 497</li> <li>Minimum Av. Unit Area 110m<sup>2</sup></li> </ul>                                                                                                                                   | <ul> <li>Infrastructure Provisions: Developer shall not<br/>exceed the utility allocation assigned to the plot<br/>and shall comply with connection scheme as</li> </ul>                               | INDICATIVE MASSING       | SECTION     |
| <ul> <li>Leisure Facilities may include Swimming Pool<br/>and / or areas for Outdoor Seating / Activities</li> <li>Site boundary walls / fences along</li> </ul>                                                                 | <ul> <li>provided by Master Developer</li> <li>Plot developer to ensure coordination between</li> </ul>                                                                                                |                          |             |
| <ul> <li>neighboring plots are not allowed</li> <li>Basement is allowed</li> <li>Plant room to be screened and setback from</li> </ul>                                                                                           | internal plot design levels and external levels,<br>where the plot interfaces with ROW, open space<br>or waterfront conditions                                                                         |                          |             |
| tower edge min. 3 m<br>• Min. 30% of Building Facade shall be recessed                                                                                                                                                           | Energy Condition                                                                                                                                                                                       |                          |             |
| or projected from the edge of the building <ul> <li>7m Ground Floor Height</li> <li>3.6m for Podium &amp; Typical Floors</li> </ul>                                                                                              | <ul> <li>100% of the interior and exterior lighting is LED</li> <li>Solar panels for all external LED lighting</li> </ul>                                                                              |                          |             |
|                                                                                                                                                                                                                                  | <ul> <li>Solar panels for all water heaters</li> <li>Solar panels for heating Swimming Pools for all<br/>Hotels / Resorts</li> </ul>                                                                   |                          |             |
| Parking                                                                                                                                                                                                                          | Envelope                                                                                                                                                                                               |                          | I           |
| Hotel                                                                                                                                                                                                                            | Plot Boundary                                                                                                                                                                                          |                          | 10 m        |
| No Build Zone                                                                                                                                                                                                                    | Vehicular Access                                                                                                                                                                                       |                          |             |
|                                                                                                                                                                                                                                  | Pedestrian Access                                                                                                                                                                                      |                          | age         |
| Notes:<br>- Overall Average GFA per key = 110m <sup>2</sup><br>- Maximum permissible GFA (Gross Floor Area) is calculated by m<br>- Maximum permissible GFA is defined as all horizontal floor areas                             | nultiplying the total plot area by the FAR.<br>s of the building measured from the exterior surfaces of the outsid                                                                                     |                          | Open Space  |
| <ul> <li>walls including all enclosed air-conditioned spaces and half of the</li> <li>The maximum permissible GFA excludes car parking and vehicu<br/>escape staircase, shafts, garbage room, uncovered/unenclosed to</li> </ul> | e areas of covered balconies and terraces.<br>Ilar circulation, all utilities required by authorities and service providers,<br>terraces and balconies, all plant equipment and service areas on roof, |                          | 0           |
| and telecommunication installations.<br>- Amalgamation or subdivision of plots is upon Master Developer a                                                                                                                        | approval and the applicable fees.                                                                                                                                                                      |                          |             |
| DIA-BF                                                                                                                                                                                                                           | R-0003A                                                                                                                                                                                                |                          |             |
| HOTEL (BEA                                                                                                                                                                                                                       | ACH RESORT)                                                                                                                                                                                            |                          |             |
| L                                                                                                                                                                                                                                |                                                                                                                                                                                                        |                          | L           |