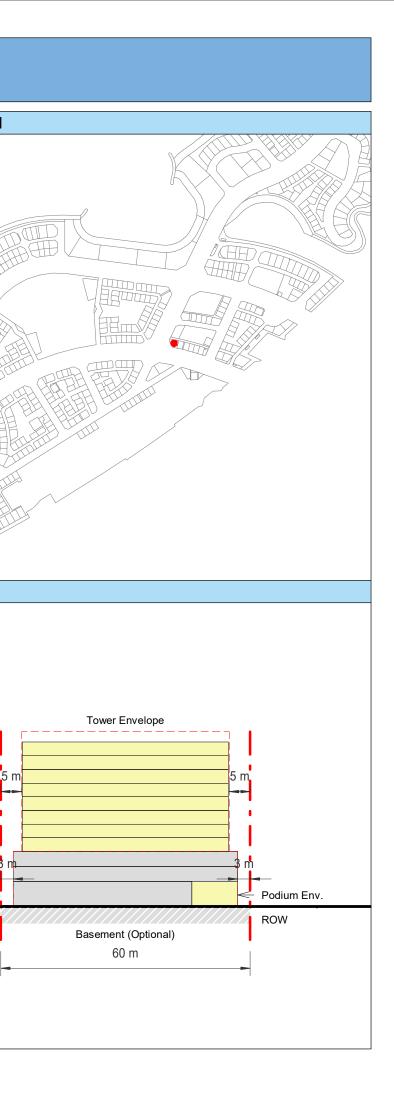

| Plot Regulations                                                                                                                                                                                                                 |                                                                                                                                                                                                        | PLOT PLAN                | MASTER PLAN |
|----------------------------------------------------------------------------------------------------------------------------------------------------------------------------------------------------------------------------------|--------------------------------------------------------------------------------------------------------------------------------------------------------------------------------------------------------|--------------------------|-------------|
| Land Use                                                                                                                                                                                                                         | HOTEL (BEACH RESORT)                                                                                                                                                                                   |                          |             |
| Plot Area                                                                                                                                                                                                                        | 36,470 m <sup>2</sup>                                                                                                                                                                                  |                          |             |
| FAR                                                                                                                                                                                                                              | 1.50                                                                                                                                                                                                   | Open Space Adjacent Plot |             |
| Max. Tower Coverage                                                                                                                                                                                                              | 35%                                                                                                                                                                                                    |                          |             |
| GFA                                                                                                                                                                                                                              | 54,705 m <sup>2</sup>                                                                                                                                                                                  | C                        |             |
| Max. Height                                                                                                                                                                                                                      | G+7                                                                                                                                                                                                    |                          |             |
|                                                                                                                                                                                                                                  |                                                                                                                                                                                                        |                          |             |
|                                                                                                                                                                                                                                  |                                                                                                                                                                                                        |                          |             |
| Setbacks                                                                                                                                                                                                                         |                                                                                                                                                                                                        |                          |             |
| <u>Ground + Tower</u>                                                                                                                                                                                                            |                                                                                                                                                                                                        |                          |             |
| A - 10 m                                                                                                                                                                                                                         |                                                                                                                                                                                                        |                          |             |
| B - 10 m                                                                                                                                                                                                                         |                                                                                                                                                                                                        | ROW                      |             |
| C - 15 m                                                                                                                                                                                                                         |                                                                                                                                                                                                        | 88.23 m                  |             |
| D - 10 m                                                                                                                                                                                                                         |                                                                                                                                                                                                        |                          |             |
| <ul> <li>Maximum Number of Keys 497</li> <li>Minimum Av. Unit Area 110m<sup>2</sup></li> </ul>                                                                                                                                   | <ul> <li>Infrastructure Provisions: Developer shall not<br/>exceed the utility allocation assigned to the plot<br/>and shall comply with connection scheme as</li> </ul>                               | INDICATIVE MASSING       | SECTION     |
| <ul> <li>Leisure Facilities may include Swimming Pool<br/>and / or areas for Outdoor Seating / Activities</li> <li>Site boundary walls / fences along</li> </ul>                                                                 | <ul> <li>provided by Master Developer</li> <li>Plot developer to ensure coordination between</li> </ul>                                                                                                |                          |             |
| <ul> <li>neighboring plots are not allowed</li> <li>Basement is allowed</li> <li>Plant room to be screened and setback from</li> </ul>                                                                                           | internal plot design levels and external levels,<br>where the plot interfaces with ROW, open space<br>or waterfront conditions                                                                         |                          |             |
| tower edge min. 3 m<br>• Min. 30% of Building Facade shall be recessed                                                                                                                                                           | Energy Condition                                                                                                                                                                                       |                          |             |
| or projected from the edge of the building <ul> <li>7m Ground Floor Height</li> <li>3.6m for Podium &amp; Typical Floors</li> </ul>                                                                                              | <ul> <li>100% of the interior and exterior lighting is LED</li> <li>Solar panels for all external LED lighting</li> </ul>                                                                              |                          |             |
|                                                                                                                                                                                                                                  | <ul> <li>Solar panels for all water heaters</li> <li>Solar panels for heating Swimming Pools for all<br/>Hotels / Resorts</li> </ul>                                                                   |                          |             |
| Parking                                                                                                                                                                                                                          | Envelope                                                                                                                                                                                               |                          | I           |
| Hotel                                                                                                                                                                                                                            | Plot Boundary                                                                                                                                                                                          |                          | 10 m        |
| No Build Zone                                                                                                                                                                                                                    | Vehicular Access                                                                                                                                                                                       |                          |             |
|                                                                                                                                                                                                                                  | Pedestrian Access                                                                                                                                                                                      |                          | age         |
| Notes:<br>- Overall Average GFA per key = 110m <sup>2</sup><br>- Maximum permissible GFA (Gross Floor Area) is calculated by m<br>- Maximum permissible GFA is defined as all horizontal floor areas                             | nultiplying the total plot area by the FAR.<br>s of the building measured from the exterior surfaces of the outsid                                                                                     |                          | Open Space  |
| <ul> <li>walls including all enclosed air-conditioned spaces and half of the</li> <li>The maximum permissible GFA excludes car parking and vehicu<br/>escape staircase, shafts, garbage room, uncovered/unenclosed to</li> </ul> | e areas of covered balconies and terraces.<br>Ilar circulation, all utilities required by authorities and service providers,<br>terraces and balconies, all plant equipment and service areas on roof, |                          | 0           |
| and telecommunication installations.<br>- Amalgamation or subdivision of plots is upon Master Developer a                                                                                                                        | approval and the applicable fees.                                                                                                                                                                      |                          |             |
| DIA-BF                                                                                                                                                                                                                           | R-0003A                                                                                                                                                                                                |                          |             |
| HOTEL (BEA                                                                                                                                                                                                                       | ACH RESORT)                                                                                                                                                                                            |                          |             |
| L                                                                                                                                                                                                                                |                                                                                                                                                                                                        |                          | L           |