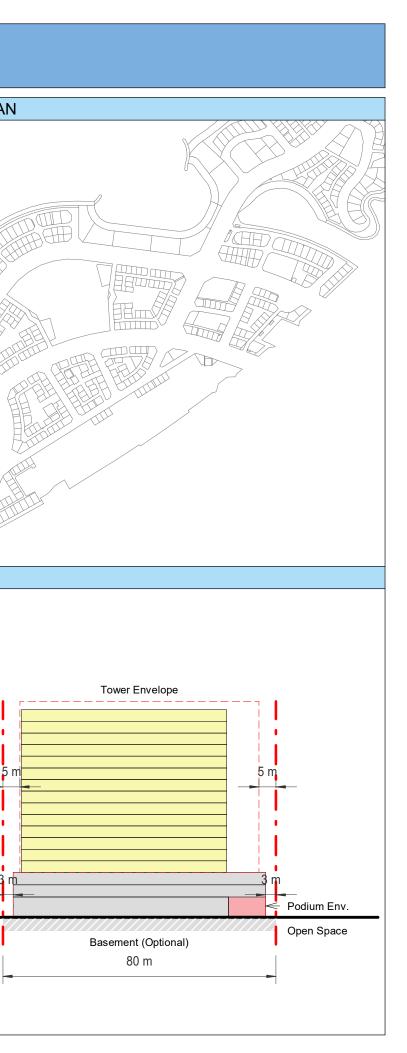

| Plot Regulations                                                                                                                                                                                                                 |                                                                                                                                                                                                        | PLOT PLAN                | MASTER PLAN |
|----------------------------------------------------------------------------------------------------------------------------------------------------------------------------------------------------------------------------------|--------------------------------------------------------------------------------------------------------------------------------------------------------------------------------------------------------|--------------------------|-------------|
| Land Use                                                                                                                                                                                                                         | HOTEL (BEACH RESORT)                                                                                                                                                                                   |                          |             |
| Plot Area                                                                                                                                                                                                                        | 36,470 m <sup>2</sup>                                                                                                                                                                                  |                          |             |
| FAR                                                                                                                                                                                                                              | 1.50                                                                                                                                                                                                   | Open Space Adjacent Plot |             |
| Max. Tower Coverage                                                                                                                                                                                                              | 35%                                                                                                                                                                                                    |                          |             |
| GFA                                                                                                                                                                                                                              | 54,705 m <sup>2</sup>                                                                                                                                                                                  | C                        |             |
| Max. Height                                                                                                                                                                                                                      | G+7                                                                                                                                                                                                    |                          |             |
|                                                                                                                                                                                                                                  |                                                                                                                                                                                                        |                          |             |
|                                                                                                                                                                                                                                  |                                                                                                                                                                                                        |                          |             |
| Setbacks                                                                                                                                                                                                                         |                                                                                                                                                                                                        |                          |             |
| <u>Ground + Tower</u>                                                                                                                                                                                                            |                                                                                                                                                                                                        |                          |             |
| A - 10 m                                                                                                                                                                                                                         |                                                                                                                                                                                                        |                          |             |
| B - 10 m                                                                                                                                                                                                                         |                                                                                                                                                                                                        | ROW                      |             |
| C - 15 m                                                                                                                                                                                                                         |                                                                                                                                                                                                        | 88.23 m                  |             |
| D - 10 m                                                                                                                                                                                                                         |                                                                                                                                                                                                        |                          |             |
| <ul> <li>Maximum Number of Keys 497</li> <li>Minimum Av. Unit Area 110m<sup>2</sup></li> </ul>                                                                                                                                   | <ul> <li>Infrastructure Provisions: Developer shall not<br/>exceed the utility allocation assigned to the plot<br/>and shall comply with connection scheme as</li> </ul>                               | INDICATIVE MASSING       | SECTION     |
| <ul> <li>Leisure Facilities may include Swimming Pool<br/>and / or areas for Outdoor Seating / Activities</li> <li>Site boundary walls / fences along</li> </ul>                                                                 | <ul> <li>provided by Master Developer</li> <li>Plot developer to ensure coordination between</li> </ul>                                                                                                |                          |             |
| <ul> <li>neighboring plots are not allowed</li> <li>Basement is allowed</li> <li>Plant room to be screened and setback from</li> </ul>                                                                                           | internal plot design levels and external levels,<br>where the plot interfaces with ROW, open space<br>or waterfront conditions                                                                         |                          |             |
| tower edge min. 3 m<br>• Min. 30% of Building Facade shall be recessed                                                                                                                                                           | Energy Condition                                                                                                                                                                                       |                          |             |
| or projected from the edge of the building <ul> <li>7m Ground Floor Height</li> <li>3.6m for Podium &amp; Typical Floors</li> </ul>                                                                                              | <ul> <li>100% of the interior and exterior lighting is LED</li> <li>Solar panels for all external LED lighting</li> </ul>                                                                              |                          |             |
|                                                                                                                                                                                                                                  | <ul> <li>Solar panels for all water heaters</li> <li>Solar panels for heating Swimming Pools for all<br/>Hotels / Resorts</li> </ul>                                                                   |                          |             |
| Parking                                                                                                                                                                                                                          | Envelope                                                                                                                                                                                               |                          | I           |
| Hotel                                                                                                                                                                                                                            | Plot Boundary                                                                                                                                                                                          |                          | 10 m        |
| No Build Zone                                                                                                                                                                                                                    | Vehicular Access                                                                                                                                                                                       |                          |             |
|                                                                                                                                                                                                                                  | Pedestrian Access                                                                                                                                                                                      |                          | age         |
| Notes:<br>- Overall Average GFA per key = 110m <sup>2</sup><br>- Maximum permissible GFA (Gross Floor Area) is calculated by m<br>- Maximum permissible GFA is defined as all horizontal floor areas                             | nultiplying the total plot area by the FAR.<br>s of the building measured from the exterior surfaces of the outsid                                                                                     |                          | Open Space  |
| <ul> <li>walls including all enclosed air-conditioned spaces and half of the</li> <li>The maximum permissible GFA excludes car parking and vehicu<br/>escape staircase, shafts, garbage room, uncovered/unenclosed to</li> </ul> | e areas of covered balconies and terraces.<br>Ilar circulation, all utilities required by authorities and service providers,<br>terraces and balconies, all plant equipment and service areas on roof, |                          | 0           |
| and telecommunication installations.<br>- Amalgamation or subdivision of plots is upon Master Developer a                                                                                                                        | approval and the applicable fees.                                                                                                                                                                      |                          |             |
| DIA-BF                                                                                                                                                                                                                           | R-0003A                                                                                                                                                                                                |                          |             |
| HOTEL (BEA                                                                                                                                                                                                                       | ACH RESORT)                                                                                                                                                                                            |                          |             |
| L                                                                                                                                                                                                                                |                                                                                                                                                                                                        |                          | L           |