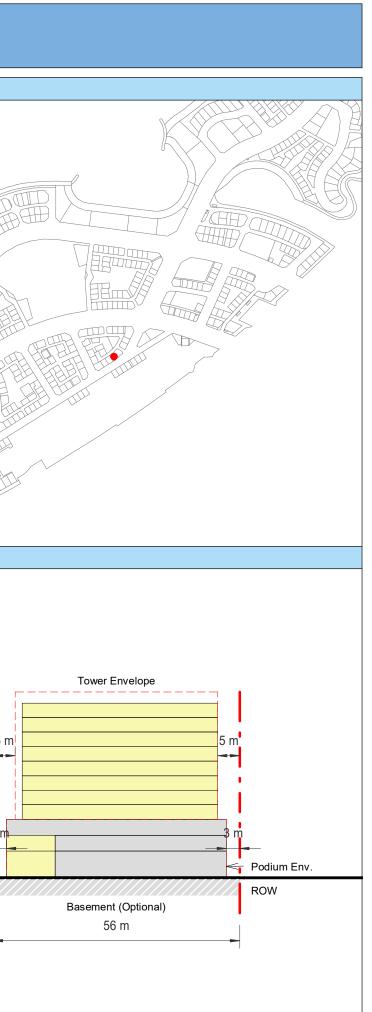

| Plot Regulations                                                                                                                                                                                                                 |                                                                                                                                                                                                        | PLOT PLAN                | MASTER PLAN |
|----------------------------------------------------------------------------------------------------------------------------------------------------------------------------------------------------------------------------------|--------------------------------------------------------------------------------------------------------------------------------------------------------------------------------------------------------|--------------------------|-------------|
| Land Use                                                                                                                                                                                                                         | HOTEL (BEACH RESORT)                                                                                                                                                                                   |                          |             |
| Plot Area                                                                                                                                                                                                                        | 36,470 m <sup>2</sup>                                                                                                                                                                                  |                          |             |
| FAR                                                                                                                                                                                                                              | 1.50                                                                                                                                                                                                   | Open Space Adjacent Plot |             |
| Max. Tower Coverage                                                                                                                                                                                                              | 35%                                                                                                                                                                                                    |                          |             |
| GFA                                                                                                                                                                                                                              | 54,705 m <sup>2</sup>                                                                                                                                                                                  | C                        |             |
| Max. Height                                                                                                                                                                                                                      | G+7                                                                                                                                                                                                    |                          |             |
|                                                                                                                                                                                                                                  |                                                                                                                                                                                                        |                          |             |
|                                                                                                                                                                                                                                  |                                                                                                                                                                                                        |                          |             |
| Setbacks                                                                                                                                                                                                                         |                                                                                                                                                                                                        |                          |             |
| <u>Ground + Tower</u>                                                                                                                                                                                                            |                                                                                                                                                                                                        |                          |             |
| A - 10 m                                                                                                                                                                                                                         |                                                                                                                                                                                                        |                          |             |
| B - 10 m                                                                                                                                                                                                                         |                                                                                                                                                                                                        | ROW                      |             |
| C - 15 m                                                                                                                                                                                                                         |                                                                                                                                                                                                        | 88.23 m                  |             |
| D - 10 m                                                                                                                                                                                                                         |                                                                                                                                                                                                        |                          |             |
| <ul> <li>Maximum Number of Keys 497</li> <li>Minimum Av. Unit Area 110m<sup>2</sup></li> </ul>                                                                                                                                   | <ul> <li>Infrastructure Provisions: Developer shall not<br/>exceed the utility allocation assigned to the plot<br/>and shall comply with connection scheme as</li> </ul>                               | INDICATIVE MASSING       | SECTION     |
| <ul> <li>Leisure Facilities may include Swimming Pool<br/>and / or areas for Outdoor Seating / Activities</li> <li>Site boundary walls / fences along</li> </ul>                                                                 | <ul> <li>provided by Master Developer</li> <li>Plot developer to ensure coordination between</li> </ul>                                                                                                |                          |             |
| <ul> <li>neighboring plots are not allowed</li> <li>Basement is allowed</li> <li>Plant room to be screened and setback from</li> </ul>                                                                                           | internal plot design levels and external levels,<br>where the plot interfaces with ROW, open space<br>or waterfront conditions                                                                         |                          |             |
| tower edge min. 3 m<br>• Min. 30% of Building Facade shall be recessed                                                                                                                                                           | Energy Condition                                                                                                                                                                                       |                          |             |
| or projected from the edge of the building <ul> <li>7m Ground Floor Height</li> <li>3.6m for Podium &amp; Typical Floors</li> </ul>                                                                                              | <ul> <li>100% of the interior and exterior lighting is LED</li> <li>Solar panels for all external LED lighting</li> </ul>                                                                              |                          |             |
|                                                                                                                                                                                                                                  | <ul> <li>Solar panels for all water heaters</li> <li>Solar panels for heating Swimming Pools for all<br/>Hotels / Resorts</li> </ul>                                                                   |                          |             |
| Parking                                                                                                                                                                                                                          | Envelope                                                                                                                                                                                               |                          | I           |
| Hotel                                                                                                                                                                                                                            | Plot Boundary                                                                                                                                                                                          |                          | 10 m        |
| No Build Zone                                                                                                                                                                                                                    | Vehicular Access                                                                                                                                                                                       |                          |             |
|                                                                                                                                                                                                                                  | Pedestrian Access                                                                                                                                                                                      |                          | age         |
| Notes:<br>- Overall Average GFA per key = 110m <sup>2</sup><br>- Maximum permissible GFA (Gross Floor Area) is calculated by m<br>- Maximum permissible GFA is defined as all horizontal floor areas                             | nultiplying the total plot area by the FAR.<br>s of the building measured from the exterior surfaces of the outsid                                                                                     |                          | Open Space  |
| <ul> <li>walls including all enclosed air-conditioned spaces and half of the</li> <li>The maximum permissible GFA excludes car parking and vehicu<br/>escape staircase, shafts, garbage room, uncovered/unenclosed to</li> </ul> | e areas of covered balconies and terraces.<br>Ilar circulation, all utilities required by authorities and service providers,<br>terraces and balconies, all plant equipment and service areas on roof, |                          | 0           |
| and telecommunication installations.<br>- Amalgamation or subdivision of plots is upon Master Developer a                                                                                                                        | approval and the applicable fees.                                                                                                                                                                      |                          |             |
| DIA-BF                                                                                                                                                                                                                           | R-0003A                                                                                                                                                                                                |                          |             |
| HOTEL (BEA                                                                                                                                                                                                                       | ACH RESORT)                                                                                                                                                                                            |                          |             |
| L                                                                                                                                                                                                                                |                                                                                                                                                                                                        |                          | L           |