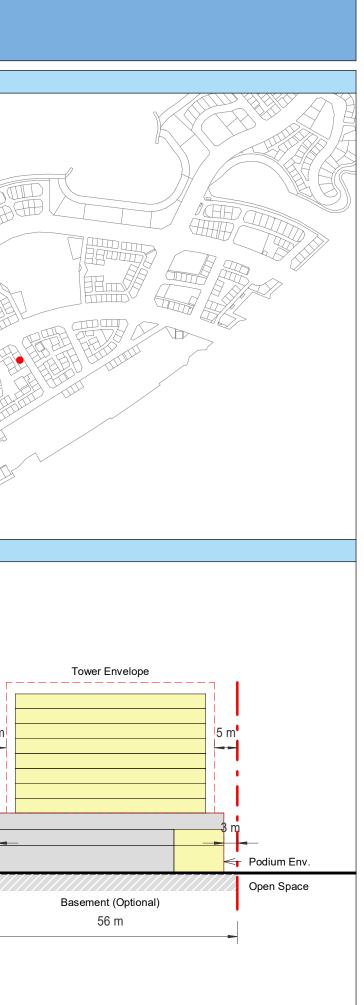

| Plot Regulations                                                                                                                                                                                                                 |                                                                                                                                                                                                        | PLOT PLAN                | MASTER PLAN |
|----------------------------------------------------------------------------------------------------------------------------------------------------------------------------------------------------------------------------------|--------------------------------------------------------------------------------------------------------------------------------------------------------------------------------------------------------|--------------------------|-------------|
| Land Use                                                                                                                                                                                                                         | HOTEL (BEACH RESORT)                                                                                                                                                                                   |                          |             |
| Plot Area                                                                                                                                                                                                                        | 36,470 m <sup>2</sup>                                                                                                                                                                                  |                          |             |
| FAR                                                                                                                                                                                                                              | 1.50                                                                                                                                                                                                   | Open Space Adjacent Plot |             |
| Max. Tower Coverage                                                                                                                                                                                                              | 35%                                                                                                                                                                                                    |                          |             |
| GFA                                                                                                                                                                                                                              | 54,705 m <sup>2</sup>                                                                                                                                                                                  | C                        |             |
| Max. Height                                                                                                                                                                                                                      | G+7                                                                                                                                                                                                    |                          |             |
|                                                                                                                                                                                                                                  |                                                                                                                                                                                                        |                          |             |
|                                                                                                                                                                                                                                  |                                                                                                                                                                                                        |                          |             |
| Setbacks                                                                                                                                                                                                                         |                                                                                                                                                                                                        |                          |             |
| <u>Ground + Tower</u>                                                                                                                                                                                                            |                                                                                                                                                                                                        |                          |             |
| A - 10 m                                                                                                                                                                                                                         |                                                                                                                                                                                                        |                          |             |
| B - 10 m                                                                                                                                                                                                                         |                                                                                                                                                                                                        | ROW                      |             |
| C - 15 m                                                                                                                                                                                                                         |                                                                                                                                                                                                        | 88.23 m                  |             |
| D - 10 m                                                                                                                                                                                                                         |                                                                                                                                                                                                        |                          |             |
| <ul> <li>Maximum Number of Keys 497</li> <li>Minimum Av. Unit Area 110m<sup>2</sup></li> </ul>                                                                                                                                   | <ul> <li>Infrastructure Provisions: Developer shall not<br/>exceed the utility allocation assigned to the plot<br/>and shall comply with connection scheme as</li> </ul>                               | INDICATIVE MASSING       | SECTION     |
| <ul> <li>Leisure Facilities may include Swimming Pool<br/>and / or areas for Outdoor Seating / Activities</li> <li>Site boundary walls / fences along</li> </ul>                                                                 | <ul> <li>provided by Master Developer</li> <li>Plot developer to ensure coordination between</li> </ul>                                                                                                |                          |             |
| <ul> <li>neighboring plots are not allowed</li> <li>Basement is allowed</li> <li>Plant room to be screened and setback from</li> </ul>                                                                                           | internal plot design levels and external levels,<br>where the plot interfaces with ROW, open space<br>or waterfront conditions                                                                         |                          |             |
| tower edge min. 3 m<br>• Min. 30% of Building Facade shall be recessed                                                                                                                                                           | Energy Condition                                                                                                                                                                                       |                          |             |
| or projected from the edge of the building <ul> <li>7m Ground Floor Height</li> <li>3.6m for Podium &amp; Typical Floors</li> </ul>                                                                                              | <ul> <li>100% of the interior and exterior lighting is LED</li> <li>Solar panels for all external LED lighting</li> </ul>                                                                              |                          |             |
|                                                                                                                                                                                                                                  | <ul> <li>Solar panels for all water heaters</li> <li>Solar panels for heating Swimming Pools for all<br/>Hotels / Resorts</li> </ul>                                                                   |                          |             |
| Parking                                                                                                                                                                                                                          | Envelope                                                                                                                                                                                               |                          | I           |
| Hotel                                                                                                                                                                                                                            | Plot Boundary                                                                                                                                                                                          |                          | 10 m        |
| No Build Zone                                                                                                                                                                                                                    | Vehicular Access                                                                                                                                                                                       |                          |             |
|                                                                                                                                                                                                                                  | Pedestrian Access                                                                                                                                                                                      |                          | age         |
| Notes:<br>- Overall Average GFA per key = 110m <sup>2</sup><br>- Maximum permissible GFA (Gross Floor Area) is calculated by m<br>- Maximum permissible GFA is defined as all horizontal floor areas                             | nultiplying the total plot area by the FAR.<br>s of the building measured from the exterior surfaces of the outsid                                                                                     |                          | Open Space  |
| <ul> <li>walls including all enclosed air-conditioned spaces and half of the</li> <li>The maximum permissible GFA excludes car parking and vehicu<br/>escape staircase, shafts, garbage room, uncovered/unenclosed to</li> </ul> | e areas of covered balconies and terraces.<br>Ilar circulation, all utilities required by authorities and service providers,<br>terraces and balconies, all plant equipment and service areas on roof, |                          | 0           |
| and telecommunication installations.<br>- Amalgamation or subdivision of plots is upon Master Developer a                                                                                                                        | approval and the applicable fees.                                                                                                                                                                      |                          |             |
| DIA-BF                                                                                                                                                                                                                           | R-0003A                                                                                                                                                                                                |                          |             |
| HOTEL (BEA                                                                                                                                                                                                                       | ACH RESORT)                                                                                                                                                                                            |                          |             |
| L                                                                                                                                                                                                                                |                                                                                                                                                                                                        |                          | L           |