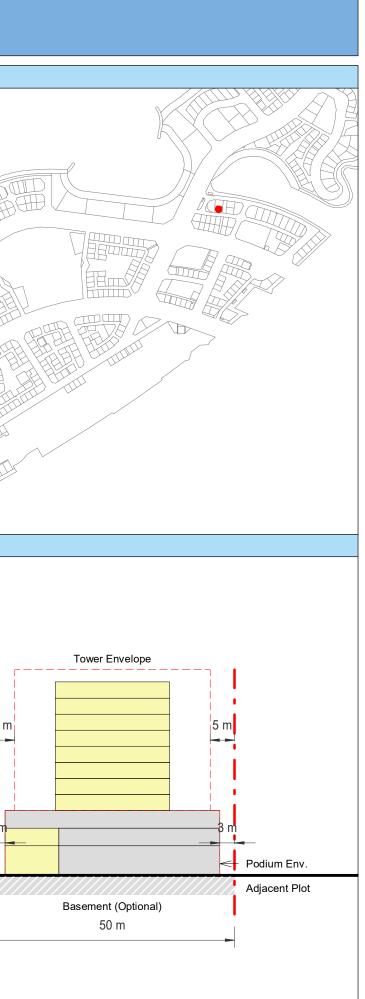

| Plot Regulations                                                                                                                                                                                                                 |                                                                                                                                                                                                        | PLOT PLAN                | MASTER PLAN |
|----------------------------------------------------------------------------------------------------------------------------------------------------------------------------------------------------------------------------------|--------------------------------------------------------------------------------------------------------------------------------------------------------------------------------------------------------|--------------------------|-------------|
| Land Use                                                                                                                                                                                                                         | HOTEL (BEACH RESORT)                                                                                                                                                                                   |                          |             |
| Plot Area                                                                                                                                                                                                                        | 36,470 m <sup>2</sup>                                                                                                                                                                                  |                          |             |
| FAR                                                                                                                                                                                                                              | 1.50                                                                                                                                                                                                   | Open Space Adjacent Plot |             |
| Max. Tower Coverage                                                                                                                                                                                                              | 35%                                                                                                                                                                                                    |                          |             |
| GFA                                                                                                                                                                                                                              | 54,705 m <sup>2</sup>                                                                                                                                                                                  | C                        |             |
| Max. Height                                                                                                                                                                                                                      | G+7                                                                                                                                                                                                    |                          |             |
|                                                                                                                                                                                                                                  |                                                                                                                                                                                                        |                          |             |
|                                                                                                                                                                                                                                  |                                                                                                                                                                                                        |                          |             |
| Setbacks                                                                                                                                                                                                                         |                                                                                                                                                                                                        |                          |             |
| <u>Ground + Tower</u>                                                                                                                                                                                                            |                                                                                                                                                                                                        |                          |             |
| A - 10 m                                                                                                                                                                                                                         |                                                                                                                                                                                                        |                          |             |
| B - 10 m                                                                                                                                                                                                                         |                                                                                                                                                                                                        | ROW                      |             |
| C - 15 m                                                                                                                                                                                                                         |                                                                                                                                                                                                        | 88.23 m                  |             |
| D - 10 m                                                                                                                                                                                                                         |                                                                                                                                                                                                        |                          |             |
| <ul> <li>Maximum Number of Keys 497</li> <li>Minimum Av. Unit Area 110m<sup>2</sup></li> </ul>                                                                                                                                   | <ul> <li>Infrastructure Provisions: Developer shall not<br/>exceed the utility allocation assigned to the plot<br/>and shall comply with connection scheme as</li> </ul>                               | INDICATIVE MASSING       | SECTION     |
| <ul> <li>Leisure Facilities may include Swimming Pool<br/>and / or areas for Outdoor Seating / Activities</li> <li>Site boundary walls / fences along</li> </ul>                                                                 | <ul> <li>provided by Master Developer</li> <li>Plot developer to ensure coordination between</li> </ul>                                                                                                |                          |             |
| <ul> <li>neighboring plots are not allowed</li> <li>Basement is allowed</li> <li>Plant room to be screened and setback from</li> </ul>                                                                                           | internal plot design levels and external levels,<br>where the plot interfaces with ROW, open space<br>or waterfront conditions                                                                         |                          |             |
| tower edge min. 3 m<br>• Min. 30% of Building Facade shall be recessed                                                                                                                                                           | Energy Condition                                                                                                                                                                                       |                          |             |
| or projected from the edge of the building <ul> <li>7m Ground Floor Height</li> <li>3.6m for Podium &amp; Typical Floors</li> </ul>                                                                                              | <ul> <li>100% of the interior and exterior lighting is LED</li> <li>Solar panels for all external LED lighting</li> </ul>                                                                              |                          |             |
|                                                                                                                                                                                                                                  | <ul> <li>Solar panels for all water heaters</li> <li>Solar panels for heating Swimming Pools for all<br/>Hotels / Resorts</li> </ul>                                                                   |                          |             |
| Parking                                                                                                                                                                                                                          | Envelope                                                                                                                                                                                               |                          | I           |
| Hotel                                                                                                                                                                                                                            | Plot Boundary                                                                                                                                                                                          |                          | 10 m        |
| No Build Zone                                                                                                                                                                                                                    | Vehicular Access                                                                                                                                                                                       |                          |             |
|                                                                                                                                                                                                                                  | Pedestrian Access                                                                                                                                                                                      |                          | age         |
| Notes:<br>- Overall Average GFA per key = 110m <sup>2</sup><br>- Maximum permissible GFA (Gross Floor Area) is calculated by m<br>- Maximum permissible GFA is defined as all horizontal floor areas                             | nultiplying the total plot area by the FAR.<br>s of the building measured from the exterior surfaces of the outsid                                                                                     |                          | Open Space  |
| <ul> <li>walls including all enclosed air-conditioned spaces and half of the</li> <li>The maximum permissible GFA excludes car parking and vehicu<br/>escape staircase, shafts, garbage room, uncovered/unenclosed to</li> </ul> | e areas of covered balconies and terraces.<br>Ilar circulation, all utilities required by authorities and service providers,<br>terraces and balconies, all plant equipment and service areas on roof, |                          | 0           |
| and telecommunication installations.<br>- Amalgamation or subdivision of plots is upon Master Developer a                                                                                                                        | approval and the applicable fees.                                                                                                                                                                      |                          |             |
| DIA-BF                                                                                                                                                                                                                           | R-0003A                                                                                                                                                                                                |                          |             |
| HOTEL (BEA                                                                                                                                                                                                                       | ACH RESORT)                                                                                                                                                                                            |                          |             |
| L                                                                                                                                                                                                                                |                                                                                                                                                                                                        |                          | L           |