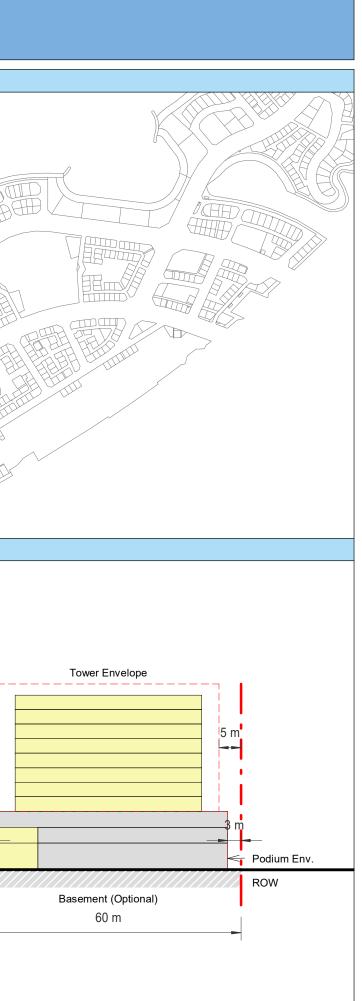

| Plot Regulations                                                                                                                                                                                                                 |                                                                                                                                                                                                        | PLOT PLAN                | MASTER PLAN |
|----------------------------------------------------------------------------------------------------------------------------------------------------------------------------------------------------------------------------------|--------------------------------------------------------------------------------------------------------------------------------------------------------------------------------------------------------|--------------------------|-------------|
| Land Use                                                                                                                                                                                                                         | HOTEL (BEACH RESORT)                                                                                                                                                                                   |                          |             |
| Plot Area                                                                                                                                                                                                                        | 36,470 m <sup>2</sup>                                                                                                                                                                                  |                          |             |
| FAR                                                                                                                                                                                                                              | 1.50                                                                                                                                                                                                   | Open Space Adjacent Plot |             |
| Max. Tower Coverage                                                                                                                                                                                                              | 35%                                                                                                                                                                                                    |                          |             |
| GFA                                                                                                                                                                                                                              | 54,705 m <sup>2</sup>                                                                                                                                                                                  | C                        |             |
| Max. Height                                                                                                                                                                                                                      | G+7                                                                                                                                                                                                    |                          |             |
|                                                                                                                                                                                                                                  |                                                                                                                                                                                                        |                          |             |
|                                                                                                                                                                                                                                  |                                                                                                                                                                                                        |                          |             |
| Setbacks                                                                                                                                                                                                                         |                                                                                                                                                                                                        |                          |             |
| <u>Ground + Tower</u>                                                                                                                                                                                                            |                                                                                                                                                                                                        |                          |             |
| A - 10 m                                                                                                                                                                                                                         |                                                                                                                                                                                                        |                          |             |
| B - 10 m                                                                                                                                                                                                                         |                                                                                                                                                                                                        | ROW                      |             |
| C - 15 m                                                                                                                                                                                                                         |                                                                                                                                                                                                        | 88.23 m                  |             |
| D - 10 m                                                                                                                                                                                                                         |                                                                                                                                                                                                        |                          |             |
| <ul> <li>Maximum Number of Keys 497</li> <li>Minimum Av. Unit Area 110m<sup>2</sup></li> </ul>                                                                                                                                   | <ul> <li>Infrastructure Provisions: Developer shall not<br/>exceed the utility allocation assigned to the plot<br/>and shall comply with connection scheme as</li> </ul>                               | INDICATIVE MASSING       | SECTION     |
| <ul> <li>Leisure Facilities may include Swimming Pool<br/>and / or areas for Outdoor Seating / Activities</li> <li>Site boundary walls / fences along</li> </ul>                                                                 | <ul> <li>provided by Master Developer</li> <li>Plot developer to ensure coordination between</li> </ul>                                                                                                |                          |             |
| <ul> <li>neighboring plots are not allowed</li> <li>Basement is allowed</li> <li>Plant room to be screened and setback from</li> </ul>                                                                                           | internal plot design levels and external levels,<br>where the plot interfaces with ROW, open space<br>or waterfront conditions                                                                         |                          |             |
| tower edge min. 3 m<br>• Min. 30% of Building Facade shall be recessed                                                                                                                                                           | Energy Condition                                                                                                                                                                                       |                          |             |
| or projected from the edge of the building <ul> <li>7m Ground Floor Height</li> <li>3.6m for Podium &amp; Typical Floors</li> </ul>                                                                                              | <ul> <li>100% of the interior and exterior lighting is LED</li> <li>Solar panels for all external LED lighting</li> </ul>                                                                              |                          |             |
|                                                                                                                                                                                                                                  | <ul> <li>Solar panels for all water heaters</li> <li>Solar panels for heating Swimming Pools for all<br/>Hotels / Resorts</li> </ul>                                                                   |                          |             |
| Parking                                                                                                                                                                                                                          | Envelope                                                                                                                                                                                               |                          | I           |
| Hotel                                                                                                                                                                                                                            | Plot Boundary                                                                                                                                                                                          |                          | 10 m        |
| No Build Zone                                                                                                                                                                                                                    | Vehicular Access                                                                                                                                                                                       |                          |             |
|                                                                                                                                                                                                                                  | Pedestrian Access                                                                                                                                                                                      |                          | age         |
| Notes:<br>- Overall Average GFA per key = 110m <sup>2</sup><br>- Maximum permissible GFA (Gross Floor Area) is calculated by m<br>- Maximum permissible GFA is defined as all horizontal floor areas                             | nultiplying the total plot area by the FAR.<br>s of the building measured from the exterior surfaces of the outsid                                                                                     |                          | Open Space  |
| <ul> <li>walls including all enclosed air-conditioned spaces and half of the</li> <li>The maximum permissible GFA excludes car parking and vehicu<br/>escape staircase, shafts, garbage room, uncovered/unenclosed to</li> </ul> | e areas of covered balconies and terraces.<br>Ilar circulation, all utilities required by authorities and service providers,<br>terraces and balconies, all plant equipment and service areas on roof, |                          | 0           |
| and telecommunication installations.<br>- Amalgamation or subdivision of plots is upon Master Developer a                                                                                                                        | approval and the applicable fees.                                                                                                                                                                      |                          |             |
| DIA-BF                                                                                                                                                                                                                           | R-0003A                                                                                                                                                                                                |                          |             |
| HOTEL (BEA                                                                                                                                                                                                                       | ACH RESORT)                                                                                                                                                                                            |                          |             |
| L                                                                                                                                                                                                                                |                                                                                                                                                                                                        |                          | L           |