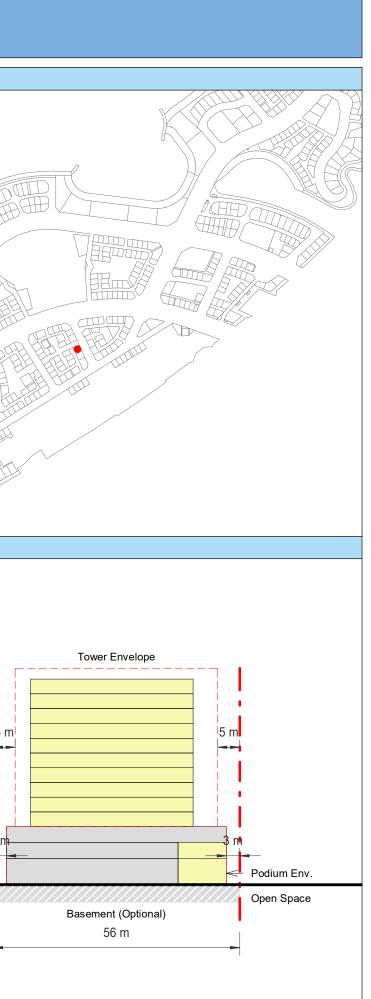

| Plot Regulations                                                                                                                                                                                                                 |                                                                                                                                                                                                        | PLOT PLAN                | MASTER PLAN |
|----------------------------------------------------------------------------------------------------------------------------------------------------------------------------------------------------------------------------------|--------------------------------------------------------------------------------------------------------------------------------------------------------------------------------------------------------|--------------------------|-------------|
| Land Use                                                                                                                                                                                                                         | HOTEL (BEACH RESORT)                                                                                                                                                                                   |                          |             |
| Plot Area                                                                                                                                                                                                                        | 36,470 m <sup>2</sup>                                                                                                                                                                                  |                          |             |
| FAR                                                                                                                                                                                                                              | 1.50                                                                                                                                                                                                   | Open Space Adjacent Plot |             |
| Max. Tower Coverage                                                                                                                                                                                                              | 35%                                                                                                                                                                                                    |                          |             |
| GFA                                                                                                                                                                                                                              | 54,705 m <sup>2</sup>                                                                                                                                                                                  | C                        |             |
| Max. Height                                                                                                                                                                                                                      | G+7                                                                                                                                                                                                    |                          |             |
|                                                                                                                                                                                                                                  |                                                                                                                                                                                                        |                          |             |
|                                                                                                                                                                                                                                  |                                                                                                                                                                                                        |                          |             |
| Setbacks                                                                                                                                                                                                                         |                                                                                                                                                                                                        |                          |             |
| <u>Ground + Tower</u>                                                                                                                                                                                                            |                                                                                                                                                                                                        |                          |             |
| A - 10 m                                                                                                                                                                                                                         |                                                                                                                                                                                                        |                          |             |
| B - 10 m                                                                                                                                                                                                                         |                                                                                                                                                                                                        | ROW                      |             |
| C - 15 m                                                                                                                                                                                                                         |                                                                                                                                                                                                        | 88.23 m                  |             |
| D - 10 m                                                                                                                                                                                                                         |                                                                                                                                                                                                        |                          |             |
| <ul> <li>Maximum Number of Keys 497</li> <li>Minimum Av. Unit Area 110m<sup>2</sup></li> </ul>                                                                                                                                   | <ul> <li>Infrastructure Provisions: Developer shall not<br/>exceed the utility allocation assigned to the plot<br/>and shall comply with connection scheme as</li> </ul>                               | INDICATIVE MASSING       | SECTION     |
| <ul> <li>Leisure Facilities may include Swimming Pool<br/>and / or areas for Outdoor Seating / Activities</li> <li>Site boundary walls / fences along</li> </ul>                                                                 | <ul> <li>provided by Master Developer</li> <li>Plot developer to ensure coordination between</li> </ul>                                                                                                |                          |             |
| <ul> <li>neighboring plots are not allowed</li> <li>Basement is allowed</li> <li>Plant room to be screened and setback from</li> </ul>                                                                                           | internal plot design levels and external levels,<br>where the plot interfaces with ROW, open space<br>or waterfront conditions                                                                         |                          |             |
| tower edge min. 3 m<br>• Min. 30% of Building Facade shall be recessed                                                                                                                                                           | Energy Condition                                                                                                                                                                                       |                          |             |
| or projected from the edge of the building <ul> <li>7m Ground Floor Height</li> <li>3.6m for Podium &amp; Typical Floors</li> </ul>                                                                                              | <ul> <li>100% of the interior and exterior lighting is LED</li> <li>Solar panels for all external LED lighting</li> </ul>                                                                              |                          |             |
|                                                                                                                                                                                                                                  | <ul> <li>Solar panels for all water heaters</li> <li>Solar panels for heating Swimming Pools for all<br/>Hotels / Resorts</li> </ul>                                                                   |                          |             |
| Parking                                                                                                                                                                                                                          | Envelope                                                                                                                                                                                               |                          | I           |
| Hotel                                                                                                                                                                                                                            | Plot Boundary                                                                                                                                                                                          |                          | 10 m        |
| No Build Zone                                                                                                                                                                                                                    | Vehicular Access                                                                                                                                                                                       |                          |             |
|                                                                                                                                                                                                                                  | Pedestrian Access                                                                                                                                                                                      |                          | age         |
| Notes:<br>- Overall Average GFA per key = 110m <sup>2</sup><br>- Maximum permissible GFA (Gross Floor Area) is calculated by m<br>- Maximum permissible GFA is defined as all horizontal floor areas                             | nultiplying the total plot area by the FAR.<br>s of the building measured from the exterior surfaces of the outsid                                                                                     |                          | Open Space  |
| <ul> <li>walls including all enclosed air-conditioned spaces and half of the</li> <li>The maximum permissible GFA excludes car parking and vehicu<br/>escape staircase, shafts, garbage room, uncovered/unenclosed to</li> </ul> | e areas of covered balconies and terraces.<br>Ilar circulation, all utilities required by authorities and service providers,<br>terraces and balconies, all plant equipment and service areas on roof, |                          | 0           |
| and telecommunication installations.<br>- Amalgamation or subdivision of plots is upon Master Developer a                                                                                                                        | approval and the applicable fees.                                                                                                                                                                      |                          |             |
| DIA-BF                                                                                                                                                                                                                           | R-0003A                                                                                                                                                                                                |                          |             |
| HOTEL (BEA                                                                                                                                                                                                                       | ACH RESORT)                                                                                                                                                                                            |                          |             |
| L                                                                                                                                                                                                                                |                                                                                                                                                                                                        |                          | L           |