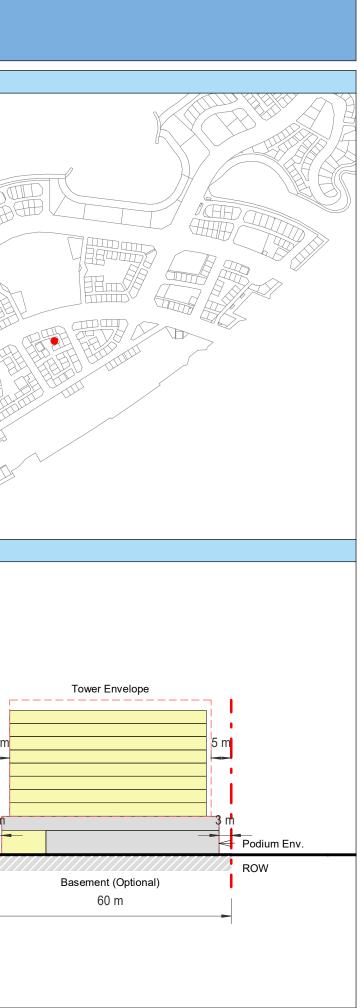

| Plot Regulations                                                                                                                                                                                                                 |                                                                                                                                                                                                        | PLOT PLAN                | MASTER PLAN |
|----------------------------------------------------------------------------------------------------------------------------------------------------------------------------------------------------------------------------------|--------------------------------------------------------------------------------------------------------------------------------------------------------------------------------------------------------|--------------------------|-------------|
| Land Use                                                                                                                                                                                                                         | HOTEL (BEACH RESORT)                                                                                                                                                                                   |                          |             |
| Plot Area                                                                                                                                                                                                                        | 36,470 m <sup>2</sup>                                                                                                                                                                                  |                          |             |
| FAR                                                                                                                                                                                                                              | 1.50                                                                                                                                                                                                   | Open Space Adjacent Plot |             |
| Max. Tower Coverage                                                                                                                                                                                                              | 35%                                                                                                                                                                                                    |                          |             |
| GFA                                                                                                                                                                                                                              | 54,705 m <sup>2</sup>                                                                                                                                                                                  | C                        |             |
| Max. Height                                                                                                                                                                                                                      | G+7                                                                                                                                                                                                    |                          |             |
|                                                                                                                                                                                                                                  |                                                                                                                                                                                                        |                          |             |
|                                                                                                                                                                                                                                  |                                                                                                                                                                                                        |                          |             |
| Setbacks                                                                                                                                                                                                                         |                                                                                                                                                                                                        |                          |             |
| <u>Ground + Tower</u>                                                                                                                                                                                                            |                                                                                                                                                                                                        |                          |             |
| A - 10 m                                                                                                                                                                                                                         |                                                                                                                                                                                                        |                          |             |
| B - 10 m                                                                                                                                                                                                                         |                                                                                                                                                                                                        | ROW                      |             |
| C - 15 m                                                                                                                                                                                                                         |                                                                                                                                                                                                        | 88.23 m                  |             |
| D - 10 m                                                                                                                                                                                                                         |                                                                                                                                                                                                        |                          |             |
| <ul> <li>Maximum Number of Keys 497</li> <li>Minimum Av. Unit Area 110m<sup>2</sup></li> </ul>                                                                                                                                   | <ul> <li>Infrastructure Provisions: Developer shall not<br/>exceed the utility allocation assigned to the plot<br/>and shall comply with connection scheme as</li> </ul>                               | INDICATIVE MASSING       | SECTION     |
| <ul> <li>Leisure Facilities may include Swimming Pool<br/>and / or areas for Outdoor Seating / Activities</li> <li>Site boundary walls / fences along</li> </ul>                                                                 | <ul> <li>provided by Master Developer</li> <li>Plot developer to ensure coordination between</li> </ul>                                                                                                |                          |             |
| <ul> <li>neighboring plots are not allowed</li> <li>Basement is allowed</li> <li>Plant room to be screened and setback from</li> </ul>                                                                                           | internal plot design levels and external levels,<br>where the plot interfaces with ROW, open space<br>or waterfront conditions                                                                         |                          |             |
| tower edge min. 3 m<br>• Min. 30% of Building Facade shall be recessed                                                                                                                                                           | Energy Condition                                                                                                                                                                                       |                          |             |
| or projected from the edge of the building <ul> <li>7m Ground Floor Height</li> <li>3.6m for Podium &amp; Typical Floors</li> </ul>                                                                                              | <ul> <li>100% of the interior and exterior lighting is LED</li> <li>Solar panels for all external LED lighting</li> </ul>                                                                              |                          |             |
|                                                                                                                                                                                                                                  | <ul> <li>Solar panels for all water heaters</li> <li>Solar panels for heating Swimming Pools for all<br/>Hotels / Resorts</li> </ul>                                                                   |                          |             |
| Parking                                                                                                                                                                                                                          | Envelope                                                                                                                                                                                               |                          | I           |
| Hotel                                                                                                                                                                                                                            | Plot Boundary                                                                                                                                                                                          |                          | 10 m        |
| No Build Zone                                                                                                                                                                                                                    | Vehicular Access                                                                                                                                                                                       |                          |             |
|                                                                                                                                                                                                                                  | Pedestrian Access                                                                                                                                                                                      |                          | age         |
| Notes:<br>- Overall Average GFA per key = 110m <sup>2</sup><br>- Maximum permissible GFA (Gross Floor Area) is calculated by m<br>- Maximum permissible GFA is defined as all horizontal floor areas                             | nultiplying the total plot area by the FAR.<br>s of the building measured from the exterior surfaces of the outsid                                                                                     |                          | Open Space  |
| <ul> <li>walls including all enclosed air-conditioned spaces and half of the</li> <li>The maximum permissible GFA excludes car parking and vehicu<br/>escape staircase, shafts, garbage room, uncovered/unenclosed to</li> </ul> | e areas of covered balconies and terraces.<br>Ilar circulation, all utilities required by authorities and service providers,<br>terraces and balconies, all plant equipment and service areas on roof, |                          | 0           |
| and telecommunication installations.<br>- Amalgamation or subdivision of plots is upon Master Developer a                                                                                                                        | approval and the applicable fees.                                                                                                                                                                      |                          |             |
| DIA-BF                                                                                                                                                                                                                           | R-0003A                                                                                                                                                                                                |                          |             |
| HOTEL (BEA                                                                                                                                                                                                                       | ACH RESORT)                                                                                                                                                                                            |                          |             |
| L                                                                                                                                                                                                                                |                                                                                                                                                                                                        |                          | L           |