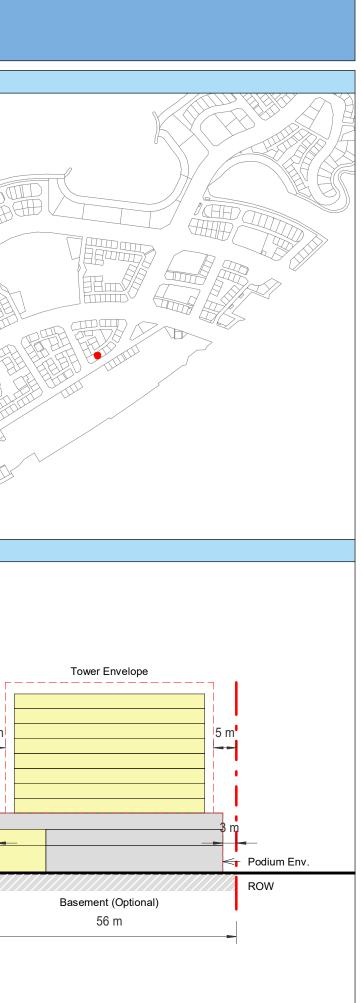

| Plot Regulations                                                                                                                                                                                                                 |                                                                                                                                                                                                        | PLOT PLAN                | MASTER PLAN |
|----------------------------------------------------------------------------------------------------------------------------------------------------------------------------------------------------------------------------------|--------------------------------------------------------------------------------------------------------------------------------------------------------------------------------------------------------|--------------------------|-------------|
| Land Use                                                                                                                                                                                                                         | HOTEL (BEACH RESORT)                                                                                                                                                                                   |                          |             |
| Plot Area                                                                                                                                                                                                                        | 36,470 m <sup>2</sup>                                                                                                                                                                                  |                          |             |
| FAR                                                                                                                                                                                                                              | 1.50                                                                                                                                                                                                   | Open Space Adjacent Plot |             |
| Max. Tower Coverage                                                                                                                                                                                                              | 35%                                                                                                                                                                                                    |                          |             |
| GFA                                                                                                                                                                                                                              | 54,705 m <sup>2</sup>                                                                                                                                                                                  | C                        |             |
| Max. Height                                                                                                                                                                                                                      | G+7                                                                                                                                                                                                    |                          |             |
|                                                                                                                                                                                                                                  |                                                                                                                                                                                                        |                          |             |
|                                                                                                                                                                                                                                  |                                                                                                                                                                                                        |                          |             |
| Setbacks                                                                                                                                                                                                                         |                                                                                                                                                                                                        |                          |             |
| <u>Ground + Tower</u>                                                                                                                                                                                                            |                                                                                                                                                                                                        |                          |             |
| A - 10 m                                                                                                                                                                                                                         |                                                                                                                                                                                                        |                          |             |
| B - 10 m                                                                                                                                                                                                                         |                                                                                                                                                                                                        | ROW                      |             |
| C - 15 m                                                                                                                                                                                                                         |                                                                                                                                                                                                        | 88.23 m                  |             |
| D - 10 m                                                                                                                                                                                                                         |                                                                                                                                                                                                        |                          |             |
| <ul> <li>Maximum Number of Keys 497</li> <li>Minimum Av. Unit Area 110m<sup>2</sup></li> </ul>                                                                                                                                   | <ul> <li>Infrastructure Provisions: Developer shall not<br/>exceed the utility allocation assigned to the plot<br/>and shall comply with connection scheme as</li> </ul>                               | INDICATIVE MASSING       | SECTION     |
| <ul> <li>Leisure Facilities may include Swimming Pool<br/>and / or areas for Outdoor Seating / Activities</li> <li>Site boundary walls / fences along</li> </ul>                                                                 | <ul> <li>provided by Master Developer</li> <li>Plot developer to ensure coordination between</li> </ul>                                                                                                |                          |             |
| <ul> <li>neighboring plots are not allowed</li> <li>Basement is allowed</li> <li>Plant room to be screened and setback from</li> </ul>                                                                                           | internal plot design levels and external levels,<br>where the plot interfaces with ROW, open space<br>or waterfront conditions                                                                         |                          |             |
| tower edge min. 3 m<br>• Min. 30% of Building Facade shall be recessed                                                                                                                                                           | Energy Condition                                                                                                                                                                                       |                          |             |
| or projected from the edge of the building <ul> <li>7m Ground Floor Height</li> <li>3.6m for Podium &amp; Typical Floors</li> </ul>                                                                                              | <ul> <li>100% of the interior and exterior lighting is LED</li> <li>Solar panels for all external LED lighting</li> </ul>                                                                              |                          |             |
|                                                                                                                                                                                                                                  | <ul> <li>Solar panels for all water heaters</li> <li>Solar panels for heating Swimming Pools for all<br/>Hotels / Resorts</li> </ul>                                                                   |                          |             |
| Parking                                                                                                                                                                                                                          | Envelope                                                                                                                                                                                               |                          | I           |
| Hotel                                                                                                                                                                                                                            | Plot Boundary                                                                                                                                                                                          |                          | 10 m        |
| No Build Zone                                                                                                                                                                                                                    | Vehicular Access                                                                                                                                                                                       |                          |             |
|                                                                                                                                                                                                                                  | Pedestrian Access                                                                                                                                                                                      |                          | age         |
| Notes:<br>- Overall Average GFA per key = 110m <sup>2</sup><br>- Maximum permissible GFA (Gross Floor Area) is calculated by m<br>- Maximum permissible GFA is defined as all horizontal floor areas                             | nultiplying the total plot area by the FAR.<br>s of the building measured from the exterior surfaces of the outsid                                                                                     |                          | Open Space  |
| <ul> <li>walls including all enclosed air-conditioned spaces and half of the</li> <li>The maximum permissible GFA excludes car parking and vehicu<br/>escape staircase, shafts, garbage room, uncovered/unenclosed to</li> </ul> | e areas of covered balconies and terraces.<br>Ilar circulation, all utilities required by authorities and service providers,<br>terraces and balconies, all plant equipment and service areas on roof, |                          | 0           |
| and telecommunication installations.<br>- Amalgamation or subdivision of plots is upon Master Developer a                                                                                                                        | approval and the applicable fees.                                                                                                                                                                      |                          |             |
| DIA-BF                                                                                                                                                                                                                           | R-0003A                                                                                                                                                                                                |                          |             |
| HOTEL (BEA                                                                                                                                                                                                                       | ACH RESORT)                                                                                                                                                                                            |                          |             |
| L                                                                                                                                                                                                                                |                                                                                                                                                                                                        |                          | L           |