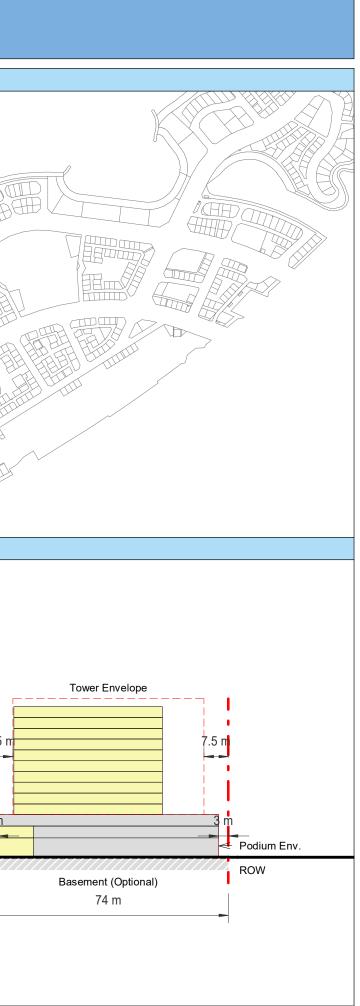

| Plot Regulations                                                                                                                                                                                                                 |                                                                                                                                                                                                        | PLOT PLAN                | MASTER PLAN |
|----------------------------------------------------------------------------------------------------------------------------------------------------------------------------------------------------------------------------------|--------------------------------------------------------------------------------------------------------------------------------------------------------------------------------------------------------|--------------------------|-------------|
| Land Use                                                                                                                                                                                                                         | HOTEL (BEACH RESORT)                                                                                                                                                                                   |                          |             |
| Plot Area                                                                                                                                                                                                                        | 36,470 m <sup>2</sup>                                                                                                                                                                                  |                          |             |
| FAR                                                                                                                                                                                                                              | 1.50                                                                                                                                                                                                   | Open Space Adjacent Plot |             |
| Max. Tower Coverage                                                                                                                                                                                                              | 35%                                                                                                                                                                                                    |                          |             |
| GFA                                                                                                                                                                                                                              | 54,705 m <sup>2</sup>                                                                                                                                                                                  | C                        |             |
| Max. Height                                                                                                                                                                                                                      | G+7                                                                                                                                                                                                    |                          |             |
|                                                                                                                                                                                                                                  |                                                                                                                                                                                                        |                          |             |
|                                                                                                                                                                                                                                  |                                                                                                                                                                                                        |                          |             |
| Setbacks                                                                                                                                                                                                                         |                                                                                                                                                                                                        |                          |             |
| <u>Ground + Tower</u>                                                                                                                                                                                                            |                                                                                                                                                                                                        |                          |             |
| A - 10 m                                                                                                                                                                                                                         |                                                                                                                                                                                                        |                          |             |
| B - 10 m                                                                                                                                                                                                                         |                                                                                                                                                                                                        | ROW                      |             |
| C - 15 m                                                                                                                                                                                                                         |                                                                                                                                                                                                        | 88.23 m                  |             |
| D - 10 m                                                                                                                                                                                                                         |                                                                                                                                                                                                        |                          |             |
| <ul> <li>Maximum Number of Keys 497</li> <li>Minimum Av. Unit Area 110m<sup>2</sup></li> </ul>                                                                                                                                   | <ul> <li>Infrastructure Provisions: Developer shall not<br/>exceed the utility allocation assigned to the plot<br/>and shall comply with connection scheme as</li> </ul>                               | INDICATIVE MASSING       | SECTION     |
| <ul> <li>Leisure Facilities may include Swimming Pool<br/>and / or areas for Outdoor Seating / Activities</li> <li>Site boundary walls / fences along</li> </ul>                                                                 | <ul> <li>provided by Master Developer</li> <li>Plot developer to ensure coordination between</li> </ul>                                                                                                |                          |             |
| <ul> <li>neighboring plots are not allowed</li> <li>Basement is allowed</li> <li>Plant room to be screened and setback from</li> </ul>                                                                                           | internal plot design levels and external levels,<br>where the plot interfaces with ROW, open space<br>or waterfront conditions                                                                         |                          |             |
| tower edge min. 3 m<br>• Min. 30% of Building Facade shall be recessed                                                                                                                                                           | Energy Condition                                                                                                                                                                                       |                          |             |
| or projected from the edge of the building <ul> <li>7m Ground Floor Height</li> <li>3.6m for Podium &amp; Typical Floors</li> </ul>                                                                                              | <ul> <li>100% of the interior and exterior lighting is LED</li> <li>Solar panels for all external LED lighting</li> </ul>                                                                              |                          |             |
|                                                                                                                                                                                                                                  | <ul> <li>Solar panels for all water heaters</li> <li>Solar panels for heating Swimming Pools for all<br/>Hotels / Resorts</li> </ul>                                                                   |                          |             |
| Parking                                                                                                                                                                                                                          | Envelope                                                                                                                                                                                               |                          | I           |
| Hotel                                                                                                                                                                                                                            | Plot Boundary                                                                                                                                                                                          |                          | 10 m        |
| No Build Zone                                                                                                                                                                                                                    | Vehicular Access                                                                                                                                                                                       |                          |             |
|                                                                                                                                                                                                                                  | Pedestrian Access                                                                                                                                                                                      |                          | age         |
| Notes:<br>- Overall Average GFA per key = 110m <sup>2</sup><br>- Maximum permissible GFA (Gross Floor Area) is calculated by m<br>- Maximum permissible GFA is defined as all horizontal floor areas                             | nultiplying the total plot area by the FAR.<br>s of the building measured from the exterior surfaces of the outsid                                                                                     |                          | Open Space  |
| <ul> <li>walls including all enclosed air-conditioned spaces and half of the</li> <li>The maximum permissible GFA excludes car parking and vehicu<br/>escape staircase, shafts, garbage room, uncovered/unenclosed to</li> </ul> | e areas of covered balconies and terraces.<br>Ilar circulation, all utilities required by authorities and service providers,<br>terraces and balconies, all plant equipment and service areas on roof, |                          | 0           |
| and telecommunication installations.<br>- Amalgamation or subdivision of plots is upon Master Developer a                                                                                                                        | approval and the applicable fees.                                                                                                                                                                      |                          |             |
| DIA-BF                                                                                                                                                                                                                           | R-0003A                                                                                                                                                                                                |                          |             |
| HOTEL (BEA                                                                                                                                                                                                                       | ACH RESORT)                                                                                                                                                                                            |                          |             |
| L                                                                                                                                                                                                                                |                                                                                                                                                                                                        |                          | L           |