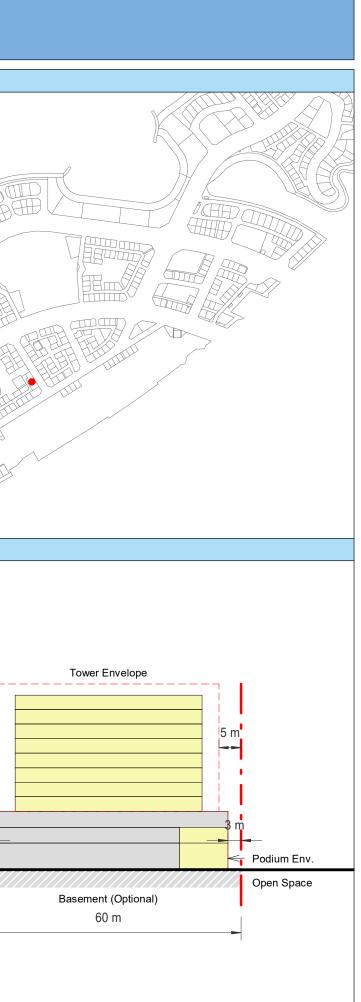

| Plot Regulations                                                                                                                                                                                                                 |                                                                                                                                                                                                        | PLOT PLAN                | MASTER PLAN |
|----------------------------------------------------------------------------------------------------------------------------------------------------------------------------------------------------------------------------------|--------------------------------------------------------------------------------------------------------------------------------------------------------------------------------------------------------|--------------------------|-------------|
| Land Use                                                                                                                                                                                                                         | HOTEL (BEACH RESORT)                                                                                                                                                                                   |                          |             |
| Plot Area                                                                                                                                                                                                                        | 36,470 m <sup>2</sup>                                                                                                                                                                                  |                          |             |
| FAR                                                                                                                                                                                                                              | 1.50                                                                                                                                                                                                   | Open Space Adjacent Plot |             |
| Max. Tower Coverage                                                                                                                                                                                                              | 35%                                                                                                                                                                                                    |                          |             |
| GFA                                                                                                                                                                                                                              | 54,705 m <sup>2</sup>                                                                                                                                                                                  | C                        |             |
| Max. Height                                                                                                                                                                                                                      | G+7                                                                                                                                                                                                    |                          |             |
|                                                                                                                                                                                                                                  |                                                                                                                                                                                                        |                          |             |
|                                                                                                                                                                                                                                  |                                                                                                                                                                                                        |                          |             |
| Setbacks                                                                                                                                                                                                                         |                                                                                                                                                                                                        |                          |             |
| <u>Ground + Tower</u>                                                                                                                                                                                                            |                                                                                                                                                                                                        |                          |             |
| A - 10 m                                                                                                                                                                                                                         |                                                                                                                                                                                                        |                          |             |
| B - 10 m                                                                                                                                                                                                                         |                                                                                                                                                                                                        | ROW                      |             |
| C - 15 m                                                                                                                                                                                                                         |                                                                                                                                                                                                        | 88.23 m                  |             |
| D - 10 m                                                                                                                                                                                                                         |                                                                                                                                                                                                        |                          |             |
| <ul> <li>Maximum Number of Keys 497</li> <li>Minimum Av. Unit Area 110m<sup>2</sup></li> </ul>                                                                                                                                   | <ul> <li>Infrastructure Provisions: Developer shall not<br/>exceed the utility allocation assigned to the plot<br/>and shall comply with connection scheme as</li> </ul>                               | INDICATIVE MASSING       | SECTION     |
| <ul> <li>Leisure Facilities may include Swimming Pool<br/>and / or areas for Outdoor Seating / Activities</li> <li>Site boundary walls / fences along</li> </ul>                                                                 | <ul> <li>provided by Master Developer</li> <li>Plot developer to ensure coordination between</li> </ul>                                                                                                |                          |             |
| <ul> <li>neighboring plots are not allowed</li> <li>Basement is allowed</li> <li>Plant room to be screened and setback from</li> </ul>                                                                                           | internal plot design levels and external levels,<br>where the plot interfaces with ROW, open space<br>or waterfront conditions                                                                         |                          |             |
| tower edge min. 3 m<br>• Min. 30% of Building Facade shall be recessed                                                                                                                                                           | Energy Condition                                                                                                                                                                                       |                          |             |
| or projected from the edge of the building <ul> <li>7m Ground Floor Height</li> <li>3.6m for Podium &amp; Typical Floors</li> </ul>                                                                                              | <ul> <li>100% of the interior and exterior lighting is LED</li> <li>Solar panels for all external LED lighting</li> </ul>                                                                              |                          |             |
|                                                                                                                                                                                                                                  | <ul> <li>Solar panels for all water heaters</li> <li>Solar panels for heating Swimming Pools for all<br/>Hotels / Resorts</li> </ul>                                                                   |                          |             |
| Parking                                                                                                                                                                                                                          | Envelope                                                                                                                                                                                               |                          | I           |
| Hotel                                                                                                                                                                                                                            | Plot Boundary                                                                                                                                                                                          |                          | 10 m        |
| No Build Zone                                                                                                                                                                                                                    | Vehicular Access                                                                                                                                                                                       |                          |             |
|                                                                                                                                                                                                                                  | Pedestrian Access                                                                                                                                                                                      |                          | age         |
| Notes:<br>- Overall Average GFA per key = 110m <sup>2</sup><br>- Maximum permissible GFA (Gross Floor Area) is calculated by m<br>- Maximum permissible GFA is defined as all horizontal floor areas                             | nultiplying the total plot area by the FAR.<br>s of the building measured from the exterior surfaces of the outsid                                                                                     |                          | Open Space  |
| <ul> <li>walls including all enclosed air-conditioned spaces and half of the</li> <li>The maximum permissible GFA excludes car parking and vehicu<br/>escape staircase, shafts, garbage room, uncovered/unenclosed to</li> </ul> | e areas of covered balconies and terraces.<br>Ilar circulation, all utilities required by authorities and service providers,<br>terraces and balconies, all plant equipment and service areas on roof, |                          | 0           |
| and telecommunication installations.<br>- Amalgamation or subdivision of plots is upon Master Developer a                                                                                                                        | approval and the applicable fees.                                                                                                                                                                      |                          |             |
| DIA-BF                                                                                                                                                                                                                           | R-0003A                                                                                                                                                                                                |                          |             |
| HOTEL (BEA                                                                                                                                                                                                                       | ACH RESORT)                                                                                                                                                                                            |                          |             |
| L                                                                                                                                                                                                                                |                                                                                                                                                                                                        |                          | L           |