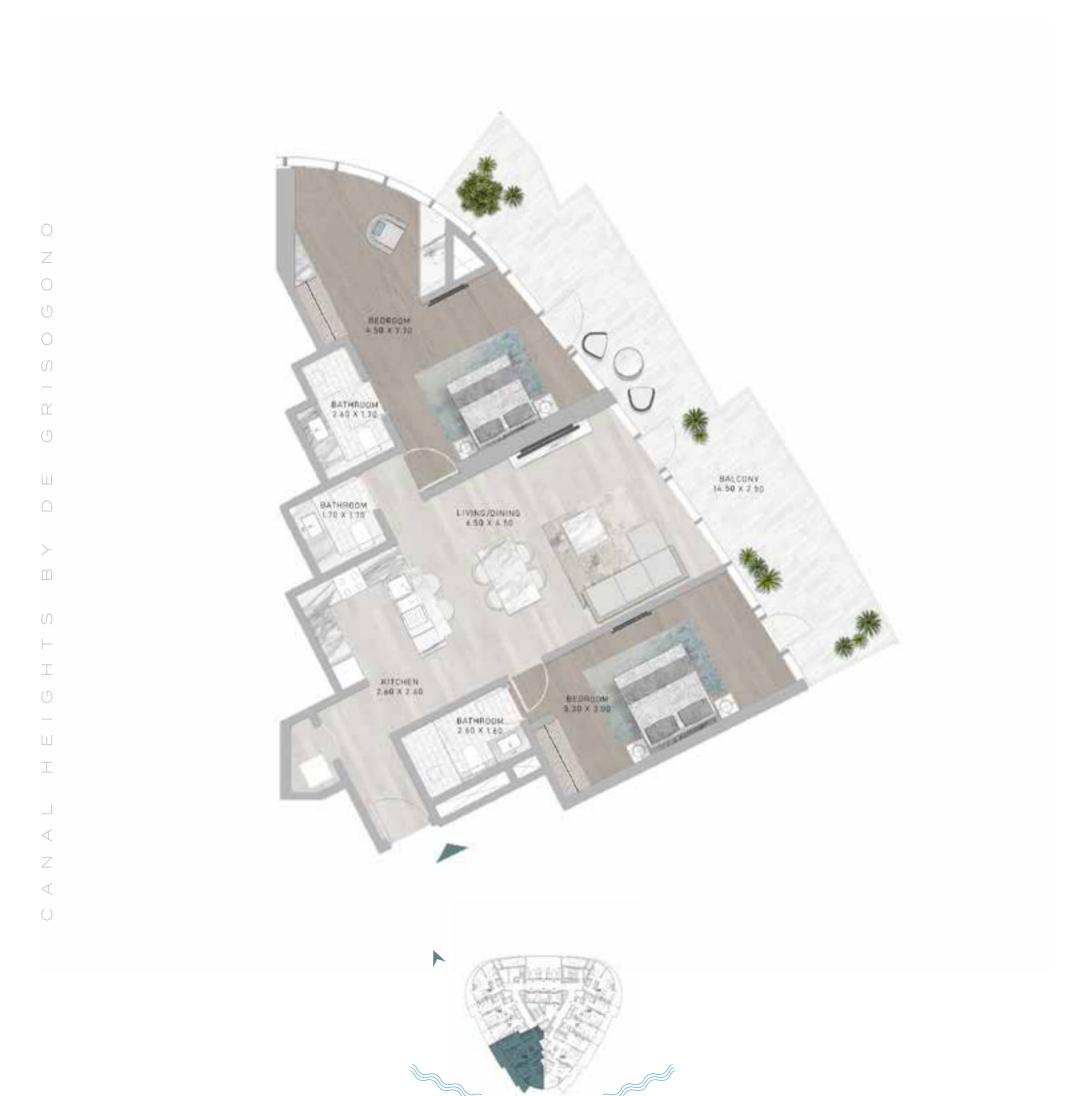

SNORKEL IN A ONE-OF-A-KIND, AWE-INSPIRING UNDERWATER PEARL MUSEUM.









## EMBRACE YOUR INNNER EXPLORER

AT CANAL HEIGHTS, GO IN SEARCH OF REAL PEARLS IN A BEAUTIFUL, SHELL- SHAPED POOL. AND IF YOU PREFER A MORE RELAXED DAY, SIMPLY LOUNGE ON ITS EDGE AMIDST THE SERENE, RHYTHMIC SOUNDS OF WAVES.

# DIVE INTO LUXURY

-

FOR THOSE THAT WANT TO SPEND THEIR TIME IN THE WATER STAYING FIT AND HEALTHY, TAKE TO THE CANAL HEIGHTS INFINITY LAP POOL FOR YOUR DAILY LENGTHS OR SOME FUN IN A ZORB BALL.

AND WITH ITS BEAUTIFUL, IRIDESCENT-TILED BASE, EACH SWIM CAN FEEL AS UNIQUE AS YOU ARE.



# FLOOR PLANS



























Z

 $\triangleright$ 

 $\Box$ 

 $\Box$ 

 $\prec$ 

Ζ

























































































































Z

 $\Box$ 

\_

 $\prec$ 

Z













Z

 $\Box$ 

 $\prec$ 

Z