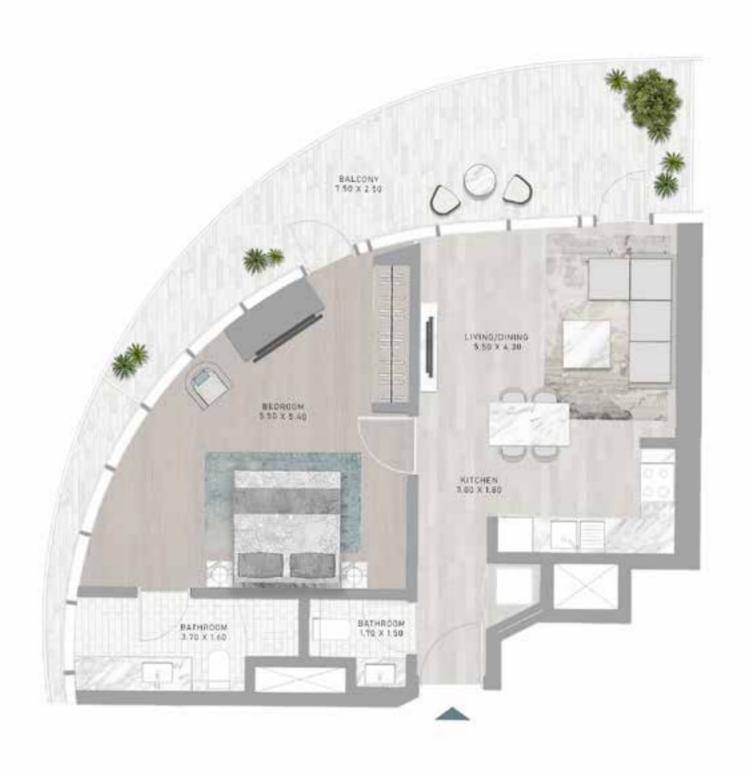

ORY AND ENTERTAINMENT, GIVING YOU THE OPPORTUNITY TO SNORKEL IN A ONE-OF-A-KIND, AWE-INSPIRING UNDERWATER PEARL MUSEUM.









## EMBRACE YOUR INNNER EXPLORER

AT CANAL HEIGHTS, GO IN SEARCH OF REAL PEARLS IN A BEAUTIFUL, SHELL- SHAPED POOL. AND IF YOU PREFER A MORE RELAXED DAY, SIMPLY LOUNGE ON ITS EDGE AMIDST THE SERENE, RHYTHMIC SOUNDS OF WAVES.

# DIVE INTO LUXURY

-

FOR THOSE THAT WANT TO SPEND THEIR TIME IN THE WATER STAYING FIT AND HEALTHY, TAKE TO THE CANAL HEIGHTS INFINITY LAP POOL FOR YOUR DAILY LENGTHS OR SOME FUN IN A ZORB BALL.

AND WITH ITS BEAUTIFUL, IRIDESCENT-TILED BASE, EACH SWIM CAN FEEL AS UNIQUE AS YOU ARE.



# FLOOR PLANS



























Z

 $\triangleright$ 

 $\Box$ 

 $\Box$ 

 $\prec$ 

Ζ

























































































































Z

 $\Box$ 

\_

 $\prec$ 

Z













Z

 $\Box$ 

 $\prec$ 

Z