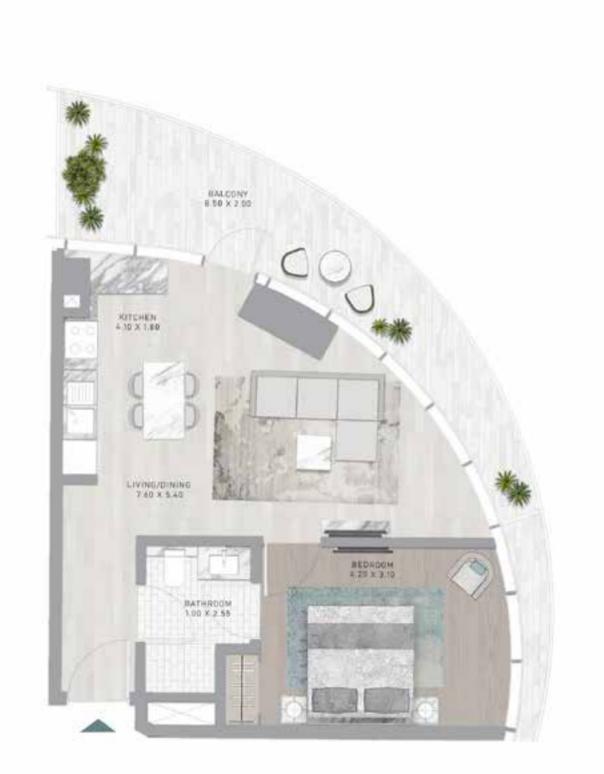

S BRINGS TOGETHER HISTORY AND ENTERTAINMENT, GIVING YOU THE OPPORTUNITY TO SNORKEL IN A ONE-OF-A-KIND, AWE-INSPIRING UNDERWATER PEARL MUSEUM.









## EMBRACE YOUR INNNER EXPLORER

AT CANAL HEIGHTS, GO IN SEARCH OF REAL PEARLS IN A BEAUTIFUL, SHELL- SHAPED POOL. AND IF YOU PREFER A MORE RELAXED DAY, SIMPLY LOUNGE ON ITS EDGE AMIDST THE SERENE, RHYTHMIC SOUNDS OF WAVES.

# DIVE INTO LUXURY

-

FOR THOSE THAT WANT TO SPEND THEIR TIME IN THE WATER STAYING FIT AND HEALTHY, TAKE TO THE CANAL HEIGHTS INFINITY LAP POOL FOR YOUR DAILY LENGTHS OR SOME FUN IN A ZORB BALL.

AND WITH ITS BEAUTIFUL, IRIDESCENT-TILED BASE, EACH SWIM CAN FEEL AS UNIQUE AS YOU ARE.



# FLOOR PLANS



























Z

 $\triangleright$ 

 $\Box$ 

 $\Box$ 

 $\prec$ 

Ζ

























































































































Z

 $\Box$ 

\_

 $\prec$ 

Z













Z

 $\Box$ 

 $\prec$ 

Z