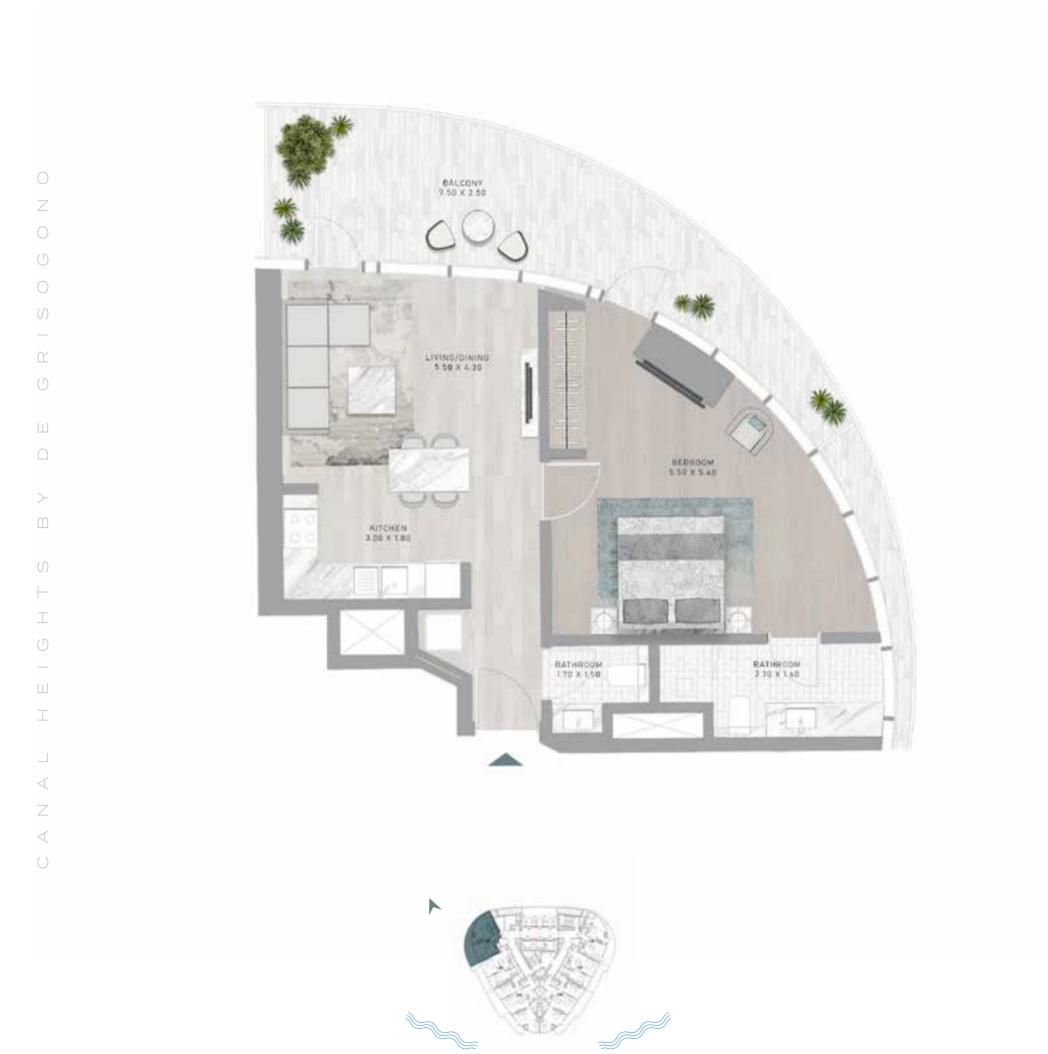

R HISTORY AND ENTERTAINMENT, GIVING YOU THE OPPORTUNITY TO SNORKEL IN A ONE-OF-A-KIND, AWE-INSPIRING UNDERWATER PEARL MUSEUM.









## EMBRACE YOUR INNNER EXPLORER

AT CANAL HEIGHTS, GO IN SEARCH OF REAL PEARLS IN A BEAUTIFUL, SHELL- SHAPED POOL. AND IF YOU PREFER A MORE RELAXED DAY, SIMPLY LOUNGE ON ITS EDGE AMIDST THE SERENE, RHYTHMIC SOUNDS OF WAVES.

# DIVE INTO LUXURY

-

FOR THOSE THAT WANT TO SPEND THEIR TIME IN THE WATER STAYING FIT AND HEALTHY, TAKE TO THE CANAL HEIGHTS INFINITY LAP POOL FOR YOUR DAILY LENGTHS OR SOME FUN IN A ZORB BALL.

AND WITH ITS BEAUTIFUL, IRIDESCENT-TILED BASE, EACH SWIM CAN FEEL AS UNIQUE AS YOU ARE.



# FLOOR PLANS



























Z

 $\triangleright$ 

 $\Box$ 

 $\Box$ 

 $\prec$ 

Ζ

























































































































Z

 $\Box$ 

\_

 $\prec$ 

Z













Z

 $\Box$ 

 $\prec$ 

Z