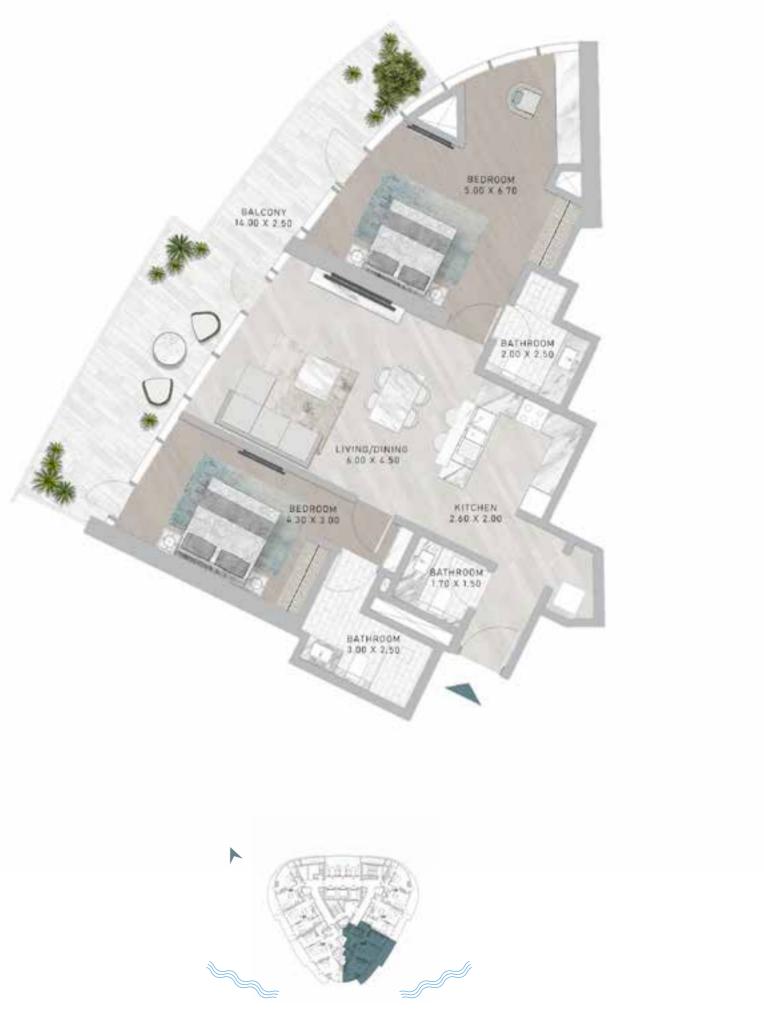

ATER PEARL MUSEUM.









## EMBRACE YOUR INNNER EXPLORER

AT CANAL HEIGHTS, GO IN SEARCH OF REAL PEARLS IN A BEAUTIFUL, SHELL- SHAPED POOL. AND IF YOU PREFER A MORE RELAXED DAY, SIMPLY LOUNGE ON ITS EDGE AMIDST THE SERENE, RHYTHMIC SOUNDS OF WAVES.

# DIVE INTO LUXURY

-

FOR THOSE THAT WANT TO SPEND THEIR TIME IN THE WATER STAYING FIT AND HEALTHY, TAKE TO THE CANAL HEIGHTS INFINITY LAP POOL FOR YOUR DAILY LENGTHS OR SOME FUN IN A ZORB BALL.

AND WITH ITS BEAUTIFUL, IRIDESCENT-TILED BASE, EACH SWIM CAN FEEL AS UNIQUE AS YOU ARE.



# FLOOR PLANS



























Z

 $\triangleright$ 

 $\Box$ 

 $\Box$ 

 $\prec$ 

Ζ

























































































































Z

 $\Box$ 

\_

 $\prec$ 

Z













Z

 $\Box$ 

 $\prec$ 

Z