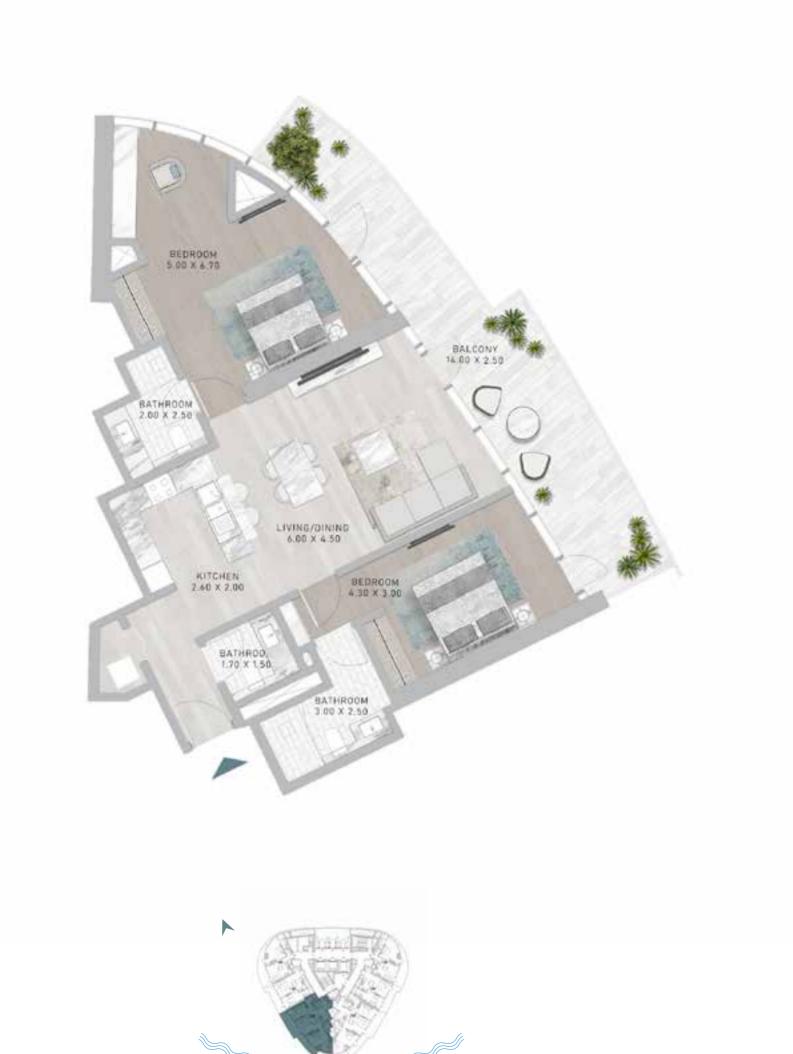

UNDERWATER PEARL MUSEUM.









## EMBRACE YOUR INNNER EXPLORER

AT CANAL HEIGHTS, GO IN SEARCH OF REAL PEARLS IN A BEAUTIFUL, SHELL- SHAPED POOL. AND IF YOU PREFER A MORE RELAXED DAY, SIMPLY LOUNGE ON ITS EDGE AMIDST THE SERENE, RHYTHMIC SOUNDS OF WAVES.

# DIVE INTO LUXURY

-

FOR THOSE THAT WANT TO SPEND THEIR TIME IN THE WATER STAYING FIT AND HEALTHY, TAKE TO THE CANAL HEIGHTS INFINITY LAP POOL FOR YOUR DAILY LENGTHS OR SOME FUN IN A ZORB BALL.

AND WITH ITS BEAUTIFUL, IRIDESCENT-TILED BASE, EACH SWIM CAN FEEL AS UNIQUE AS YOU ARE.



# FLOOR PLANS



























Z

 $\triangleright$ 

 $\Box$ 

 $\Box$ 

 $\prec$ 

Ζ

























































































































Z

 $\Box$ 

\_

 $\prec$ 

Z













Z

 $\Box$ 

 $\prec$ 

Z