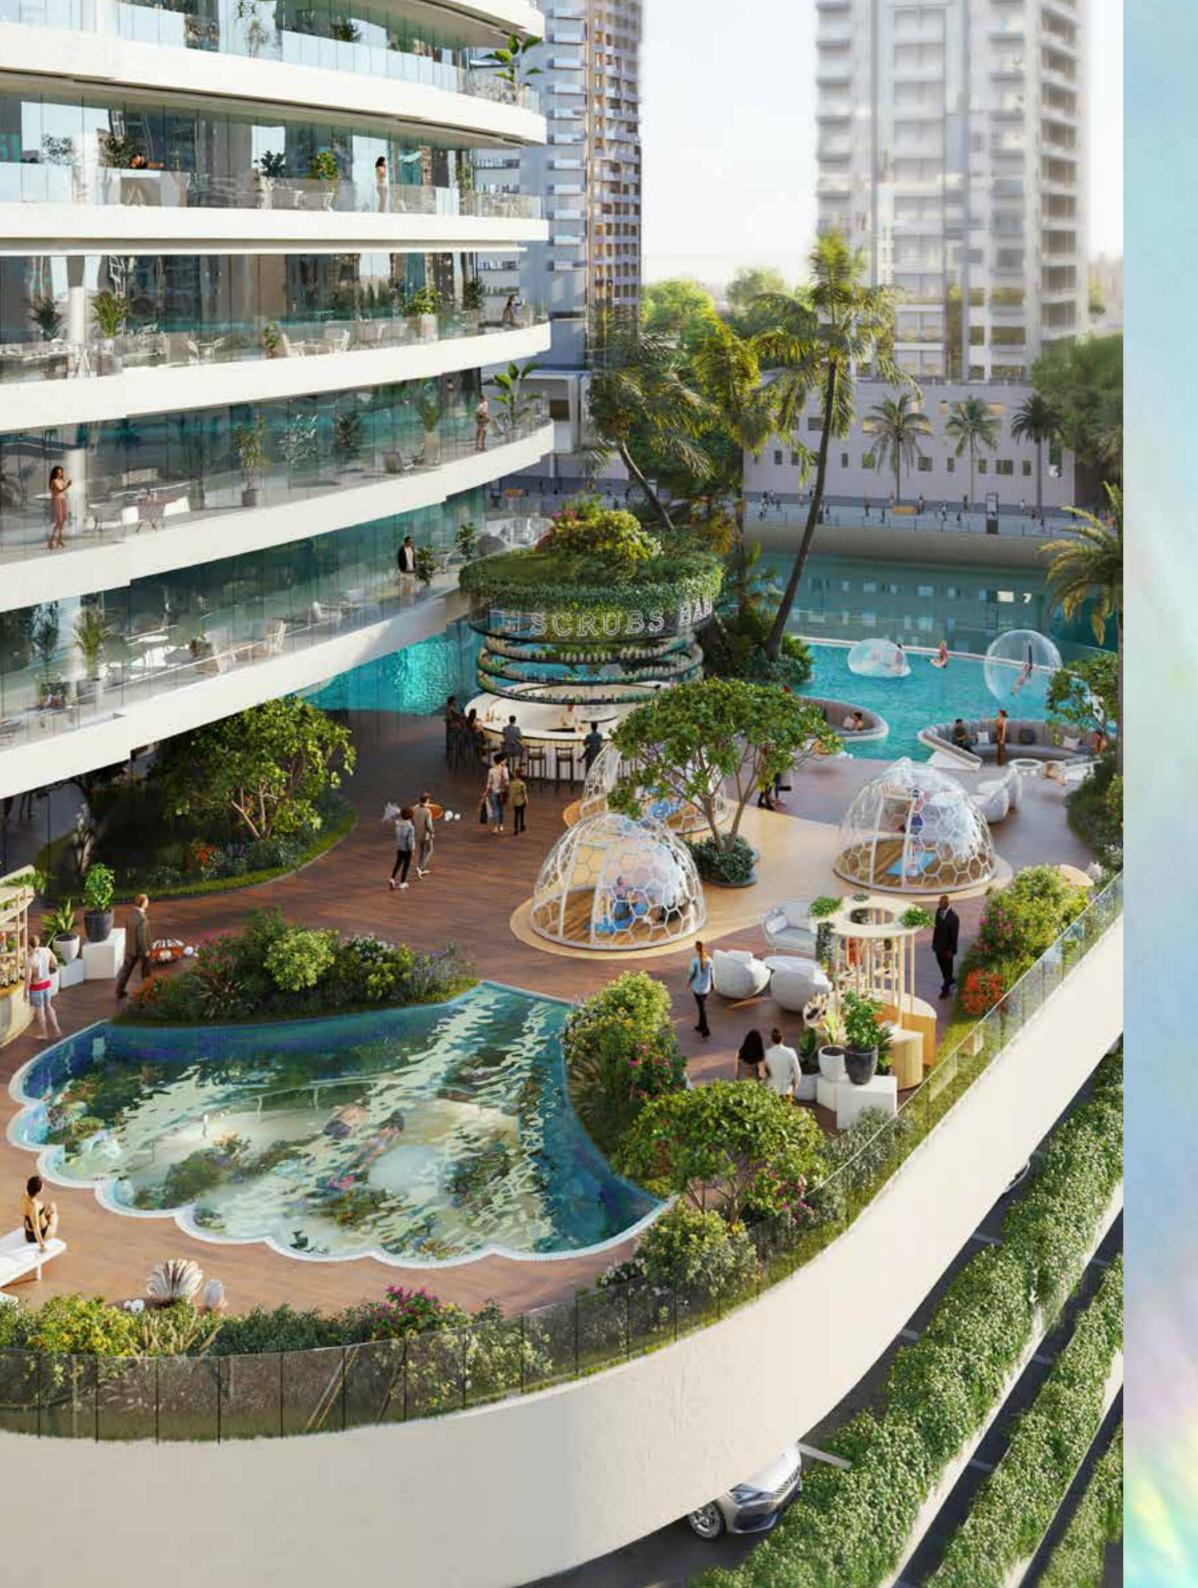

## EMBRACE YOUR INNNER EXPLORER

AT CANAL HEIGHTS, GO IN SEARCH OF REAL PEARLS IN A BEAUTIFUL, SHELL- SHAPED POOL. AND IF YOU PREFER A MORE RELAXED DAY, SIMPLY LOUNGE ON ITS EDGE AMIDST THE SERENE, RHYTHMIC SOUNDS OF WAVES.

# DIVE INTO LUXURY

-

FOR THOSE THAT WANT TO SPEND THEIR TIME IN THE WATER STAYING FIT AND HEALTHY, TAKE TO THE CANAL HEIGHTS INFINITY LAP POOL FOR YOUR DAILY LENGTHS OR SOME FUN IN A ZORB BALL.

AND WITH ITS BEAUTIFUL, IRIDESCENT-TILED BASE, EACH SWIM CAN FEEL AS UNIQUE AS YOU ARE.