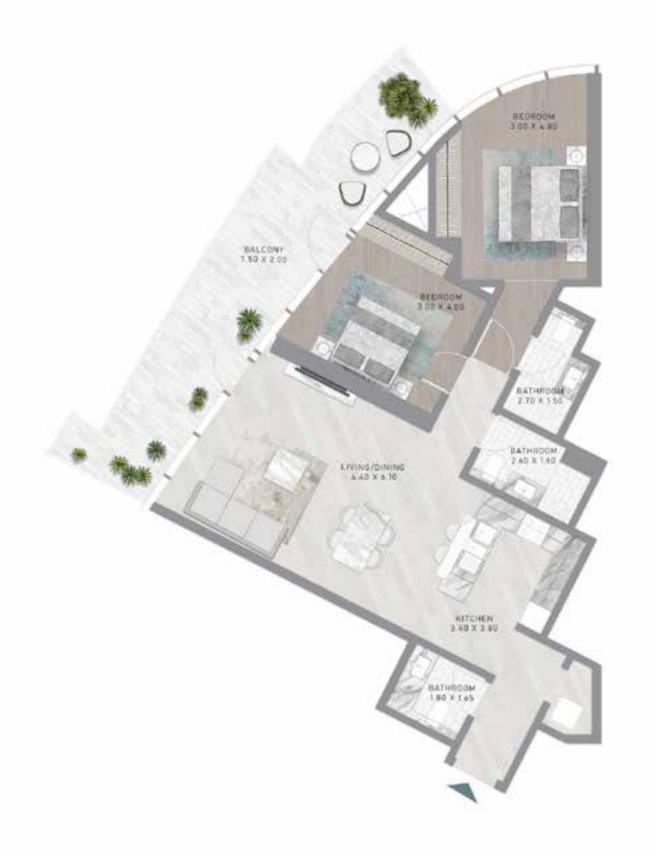

UNITY TO SNORKEL IN A ONE-OF-A-KIND, AWE-INSPIRING UNDERWATER PEARL MUSEUM.









## EMBRACE YOUR INNNER EXPLORER

AT CANAL HEIGHTS, GO IN SEARCH OF REAL PEARLS IN A BEAUTIFUL, SHELL- SHAPED POOL. AND IF YOU PREFER A MORE RELAXED DAY, SIMPLY LOUNGE ON ITS EDGE AMIDST THE SERENE, RHYTHMIC SOUNDS OF WAVES.

# DIVE INTO LUXURY

-

FOR THOSE THAT WANT TO SPEND THEIR TIME IN THE WATER STAYING FIT AND HEALTHY, TAKE TO THE CANAL HEIGHTS INFINITY LAP POOL FOR YOUR DAILY LENGTHS OR SOME FUN IN A ZORB BALL.

AND WITH ITS BEAUTIFUL, IRIDESCENT-TILED BASE, EACH SWIM CAN FEEL AS UNIQUE AS YOU ARE.



# FLOOR PLANS



























Z

 $\triangleright$ 

 $\Box$ 

 $\Box$ 

 $\prec$ 

Ζ

























































































































Z

 $\Box$ 

\_

 $\prec$ 

Z













Z

 $\Box$ 

 $\prec$ 

Z