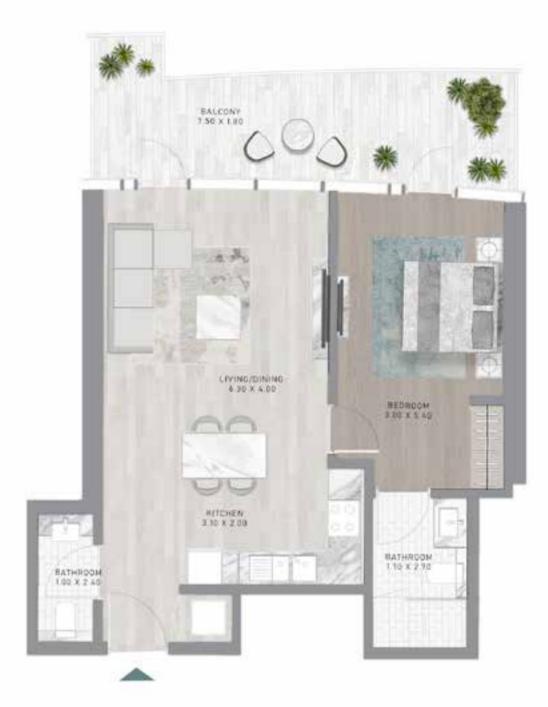

NMENT, GIVING YOU THE OPPORTUNITY TO SNORKEL IN A ONE-OF-A-KIND, AWE-INSPIRING UNDERWATER PEARL MUSEUM.









## EMBRACE YOUR INNNER EXPLORER

AT CANAL HEIGHTS, GO IN SEARCH OF REAL PEARLS IN A BEAUTIFUL, SHELL- SHAPED POOL. AND IF YOU PREFER A MORE RELAXED DAY, SIMPLY LOUNGE ON ITS EDGE AMIDST THE SERENE, RHYTHMIC SOUNDS OF WAVES.

# DIVE INTO LUXURY

-

FOR THOSE THAT WANT TO SPEND THEIR TIME IN THE WATER STAYING FIT AND HEALTHY, TAKE TO THE CANAL HEIGHTS INFINITY LAP POOL FOR YOUR DAILY LENGTHS OR SOME FUN IN A ZORB BALL.

AND WITH ITS BEAUTIFUL, IRIDESCENT-TILED BASE, EACH SWIM CAN FEEL AS UNIQUE AS YOU ARE.



# FLOOR PLANS



























Z

 $\triangleright$ 

 $\Box$ 

 $\Box$ 

 $\prec$ 

Ζ

























































































































Z

 $\Box$ 

\_

 $\prec$ 

Z













Z

 $\Box$ 

 $\prec$ 

Z