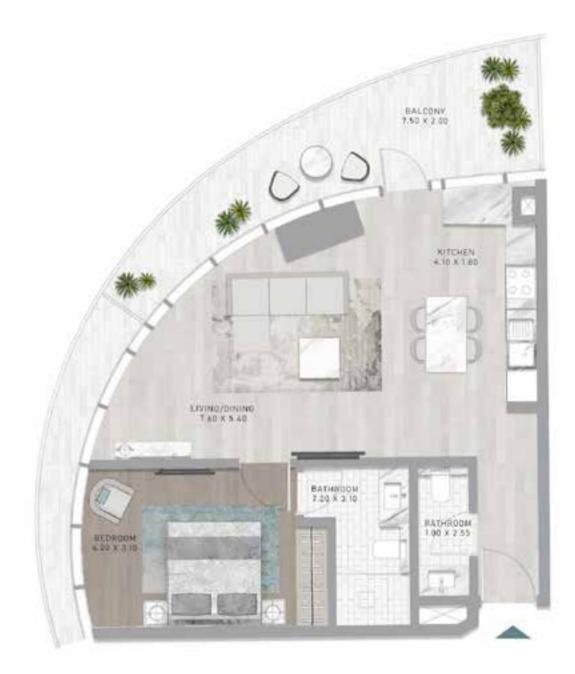

AMAZED, AS CANAL HEIGHTS BRINGS TOGETHER HISTORY AND ENTERTAINMENT, GIVING YOU THE OPPORTUNITY TO SNORKEL IN A ONE-OF-A-KIND, AWE-INSPIRING UNDERWATER PEARL MUSEUM.









## EMBRACE YOUR INNNER EXPLORER

AT CANAL HEIGHTS, GO IN SEARCH OF REAL PEARLS IN A BEAUTIFUL, SHELL- SHAPED POOL. AND IF YOU PREFER A MORE RELAXED DAY, SIMPLY LOUNGE ON ITS EDGE AMIDST THE SERENE, RHYTHMIC SOUNDS OF WAVES.

# DIVE INTO LUXURY

-

FOR THOSE THAT WANT TO SPEND THEIR TIME IN THE WATER STAYING FIT AND HEALTHY, TAKE TO THE CANAL HEIGHTS INFINITY LAP POOL FOR YOUR DAILY LENGTHS OR SOME FUN IN A ZORB BALL.

AND WITH ITS BEAUTIFUL, IRIDESCENT-TILED BASE, EACH SWIM CAN FEEL AS UNIQUE AS YOU ARE.



# FLOOR PLANS



























Z

 $\triangleright$ 

 $\Box$ 

 $\Box$ 

 $\prec$ 

Ζ

























































































































Z

 $\Box$ 

\_

 $\prec$ 

Z













Z

 $\Box$ 

 $\prec$ 

Z