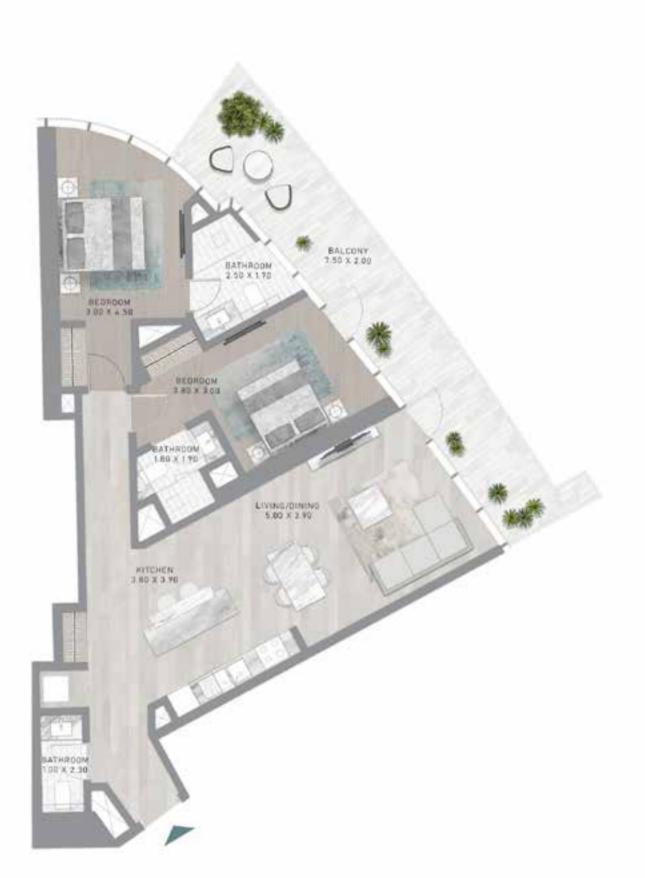

IVING YOU THE OPPORTUNITY TO SNORKEL IN A ONE-OF-A-KIND, AWE-INSPIRING UNDERWATER PEARL MUSEUM.









## EMBRACE YOUR INNNER EXPLORER

AT CANAL HEIGHTS, GO IN SEARCH OF REAL PEARLS IN A BEAUTIFUL, SHELL- SHAPED POOL. AND IF YOU PREFER A MORE RELAXED DAY, SIMPLY LOUNGE ON ITS EDGE AMIDST THE SERENE, RHYTHMIC SOUNDS OF WAVES.

# DIVE INTO LUXURY

-

FOR THOSE THAT WANT TO SPEND THEIR TIME IN THE WATER STAYING FIT AND HEALTHY, TAKE TO THE CANAL HEIGHTS INFINITY LAP POOL FOR YOUR DAILY LENGTHS OR SOME FUN IN A ZORB BALL.

AND WITH ITS BEAUTIFUL, IRIDESCENT-TILED BASE, EACH SWIM CAN FEEL AS UNIQUE AS YOU ARE.



# FLOOR PLANS



























Z

 $\triangleright$ 

 $\Box$ 

 $\Box$ 

 $\prec$ 

Ζ

























































































































Z

 $\Box$ 

\_

 $\prec$ 

Z













Z

 $\Box$ 

 $\prec$ 

Z