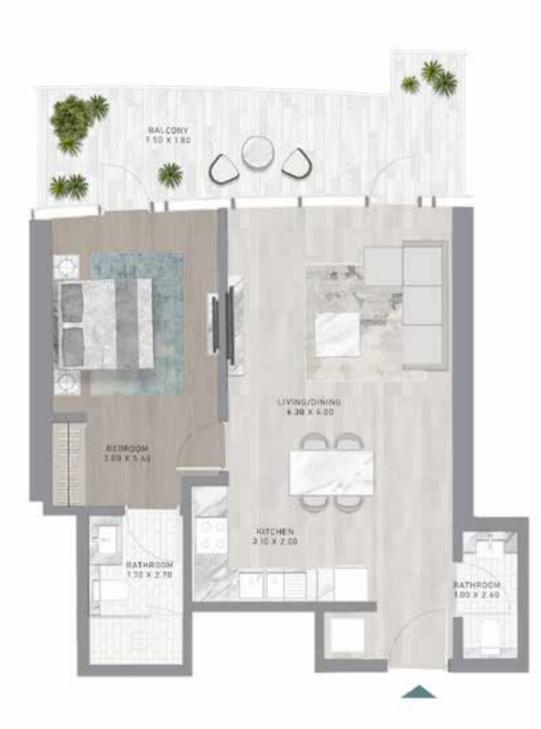

ENTERTAINMENT, GIVING YOU THE OPPORTUNITY TO SNORKEL IN A ONE-OF-A-KIND, AWE-INSPIRING UNDERWATER PEARL MUSEUM.









## EMBRACE YOUR INNNER EXPLORER

AT CANAL HEIGHTS, GO IN SEARCH OF REAL PEARLS IN A BEAUTIFUL, SHELL- SHAPED POOL. AND IF YOU PREFER A MORE RELAXED DAY, SIMPLY LOUNGE ON ITS EDGE AMIDST THE SERENE, RHYTHMIC SOUNDS OF WAVES.

# DIVE INTO LUXURY

-

FOR THOSE THAT WANT TO SPEND THEIR TIME IN THE WATER STAYING FIT AND HEALTHY, TAKE TO THE CANAL HEIGHTS INFINITY LAP POOL FOR YOUR DAILY LENGTHS OR SOME FUN IN A ZORB BALL.

AND WITH ITS BEAUTIFUL, IRIDESCENT-TILED BASE, EACH SWIM CAN FEEL AS UNIQUE AS YOU ARE.



# FLOOR PLANS



























Z

 $\triangleright$ 

 $\Box$ 

 $\Box$ 

 $\prec$ 

Ζ

























































































































Z

 $\Box$ 

\_

 $\prec$ 

Z













Z

 $\Box$ 

 $\prec$ 

Z