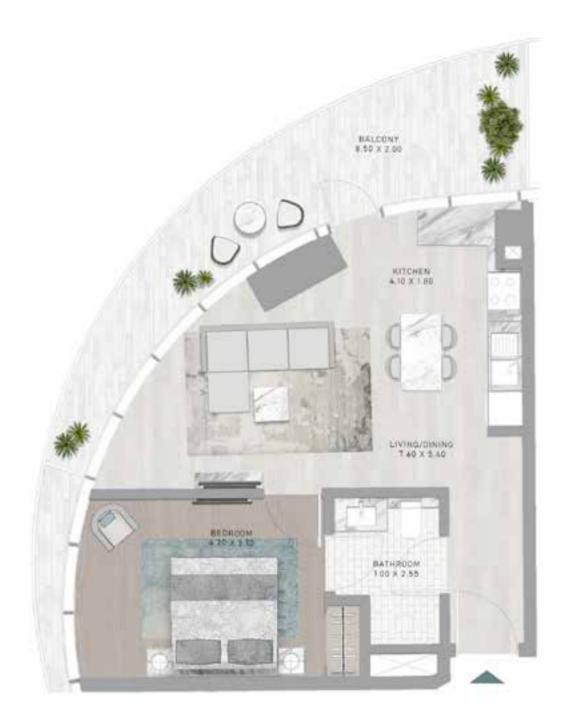

TOGETHER HISTORY AND ENTERTAINMENT, GIVING YOU THE OPPORTUNITY TO SNORKEL IN A ONE-OF-A-KIND, AWE-INSPIRING UNDERWATER PEARL MUSEUM.









## EMBRACE YOUR INNNER EXPLORER

AT CANAL HEIGHTS, GO IN SEARCH OF REAL PEARLS IN A BEAUTIFUL, SHELL- SHAPED POOL. AND IF YOU PREFER A MORE RELAXED DAY, SIMPLY LOUNGE ON ITS EDGE AMIDST THE SERENE, RHYTHMIC SOUNDS OF WAVES.

# DIVE INTO LUXURY

-

FOR THOSE THAT WANT TO SPEND THEIR TIME IN THE WATER STAYING FIT AND HEALTHY, TAKE TO THE CANAL HEIGHTS INFINITY LAP POOL FOR YOUR DAILY LENGTHS OR SOME FUN IN A ZORB BALL.

AND WITH ITS BEAUTIFUL, IRIDESCENT-TILED BASE, EACH SWIM CAN FEEL AS UNIQUE AS YOU ARE.



# FLOOR PLANS



























Z

 $\triangleright$ 

 $\Box$ 

 $\Box$ 

 $\prec$ 

Ζ

























































































































Z

 $\Box$ 

\_

 $\prec$ 

Z













Z

 $\Box$ 

 $\prec$ 

Z