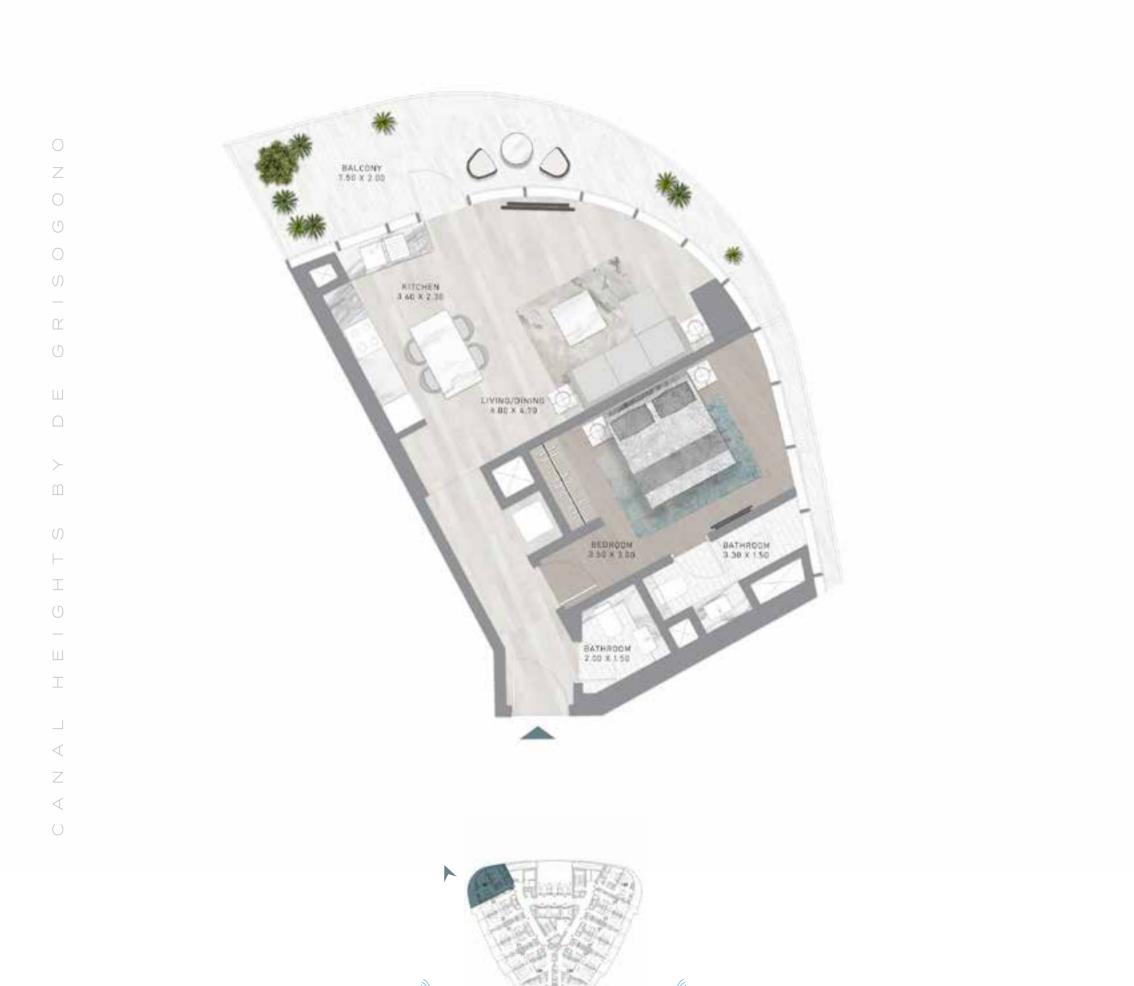

, FLOWING ENERGY THROUGHOUT THE PROPERTY.

### SWIM WITH HISTORY

PREPARE TO BE AMAZED, AS CANAL HEIGHTS BRINGS TOGETHER HISTORY AND ENTERTAINMENT, GIVING YOU THE OPPORTUNITY TO SNORKEL IN A ONE-OF-A-KIND, AWE-INSPIRING UNDERWATER PEARL MUSEUM.









## EMBRACE YOUR INNNER EXPLORER

AT CANAL HEIGHTS, GO IN SEARCH OF REAL PEARLS IN A BEAUTIFUL, SHELL- SHAPED POOL. AND IF YOU PREFER A MORE RELAXED DAY, SIMPLY LOUNGE ON ITS EDGE AMIDST THE SERENE, RHYTHMIC SOUNDS OF WAVES.

# DIVE INTO LUXURY

-

FOR THOSE THAT WANT TO SPEND THEIR TIME IN THE WATER STAYING FIT AND HEALTHY, TAKE TO THE CANAL HEIGHTS INFINITY LAP POOL FOR YOUR DAILY LENGTHS OR SOME FUN IN A ZORB BALL.

AND WITH ITS BEAUTIFUL, IRIDESCENT-TILED BASE, EACH SWIM CAN FEEL AS UNIQUE AS YOU ARE.



# FLOOR PLANS



























Z

 $\triangleright$ 

 $\Box$ 

 $\Box$ 

 $\prec$ 

Ζ

























































































































Z

 $\Box$ 

\_

 $\prec$ 

Z













Z

 $\Box$ 

 $\prec$ 

Z