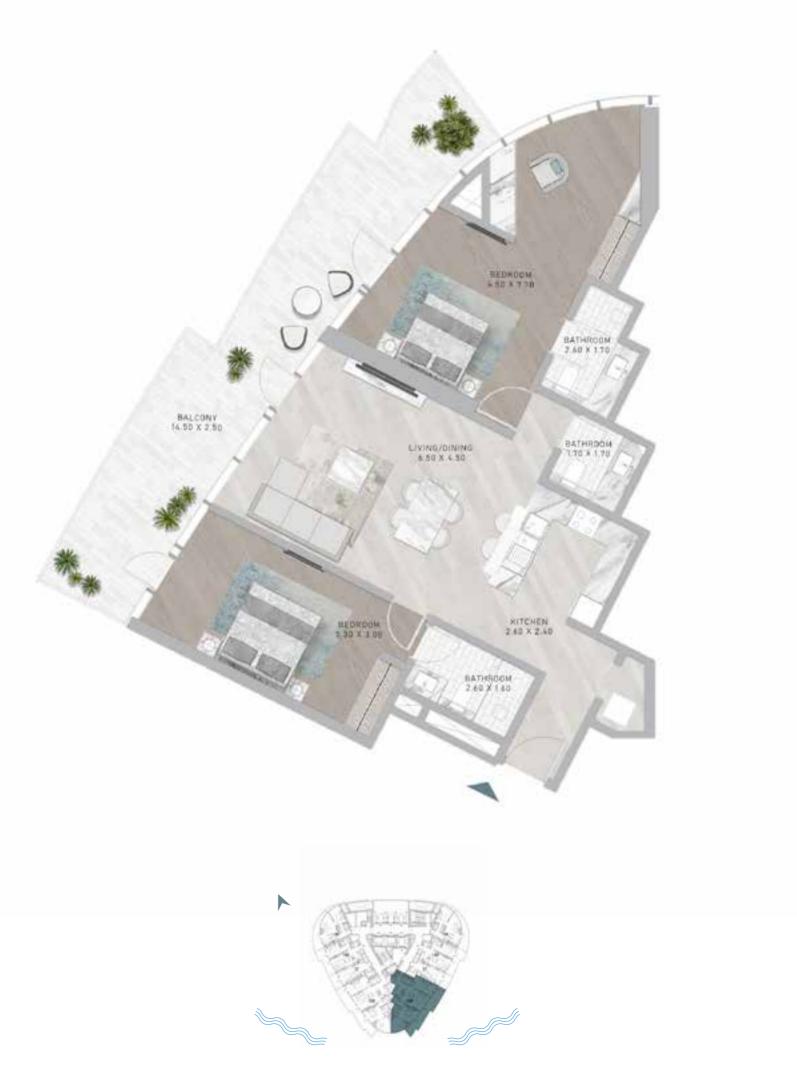

EL IN A ONE-OF-A-KIND, AWE-INSPIRING UNDERWATER PEARL MUSEUM.









## EMBRACE YOUR INNNER EXPLORER

AT CANAL HEIGHTS, GO IN SEARCH OF REAL PEARLS IN A BEAUTIFUL, SHELL- SHAPED POOL. AND IF YOU PREFER A MORE RELAXED DAY, SIMPLY LOUNGE ON ITS EDGE AMIDST THE SERENE, RHYTHMIC SOUNDS OF WAVES.

# DIVE INTO LUXURY

-

FOR THOSE THAT WANT TO SPEND THEIR TIME IN THE WATER STAYING FIT AND HEALTHY, TAKE TO THE CANAL HEIGHTS INFINITY LAP POOL FOR YOUR DAILY LENGTHS OR SOME FUN IN A ZORB BALL.

AND WITH ITS BEAUTIFUL, IRIDESCENT-TILED BASE, EACH SWIM CAN FEEL AS UNIQUE AS YOU ARE.



# FLOOR PLANS



























Z

 $\triangleright$ 

 $\Box$ 

 $\Box$ 

 $\prec$ 

Ζ

























































































































Z

 $\Box$ 

\_

 $\prec$ 

Z













Z

 $\Box$ 

 $\prec$ 

Z