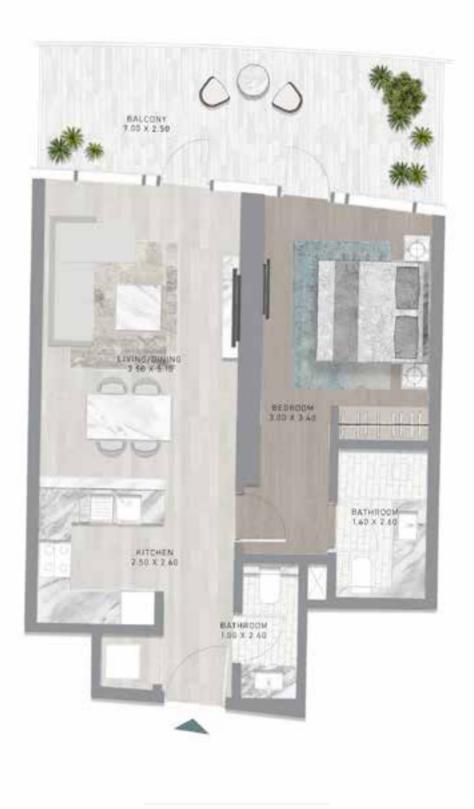

L HEIGHTS BRINGS TOGETHER HISTORY AND ENTERTAINMENT, GIVING YOU THE OPPORTUNITY TO SNORKEL IN A ONE-OF-A-KIND, AWE-INSPIRING UNDERWATER PEARL MUSEUM.









## EMBRACE YOUR INNNER EXPLORER

AT CANAL HEIGHTS, GO IN SEARCH OF REAL PEARLS IN A BEAUTIFUL, SHELL- SHAPED POOL. AND IF YOU PREFER A MORE RELAXED DAY, SIMPLY LOUNGE ON ITS EDGE AMIDST THE SERENE, RHYTHMIC SOUNDS OF WAVES.

# DIVE INTO LUXURY

-

FOR THOSE THAT WANT TO SPEND THEIR TIME IN THE WATER STAYING FIT AND HEALTHY, TAKE TO THE CANAL HEIGHTS INFINITY LAP POOL FOR YOUR DAILY LENGTHS OR SOME FUN IN A ZORB BALL.

AND WITH ITS BEAUTIFUL, IRIDESCENT-TILED BASE, EACH SWIM CAN FEEL AS UNIQUE AS YOU ARE.



# FLOOR PLANS



























Z

 $\triangleright$ 

 $\Box$ 

 $\Box$ 

 $\prec$ 

Ζ

























































































































Z

 $\Box$ 

\_

 $\prec$ 

Z













Z

 $\Box$ 

 $\prec$ 

Z