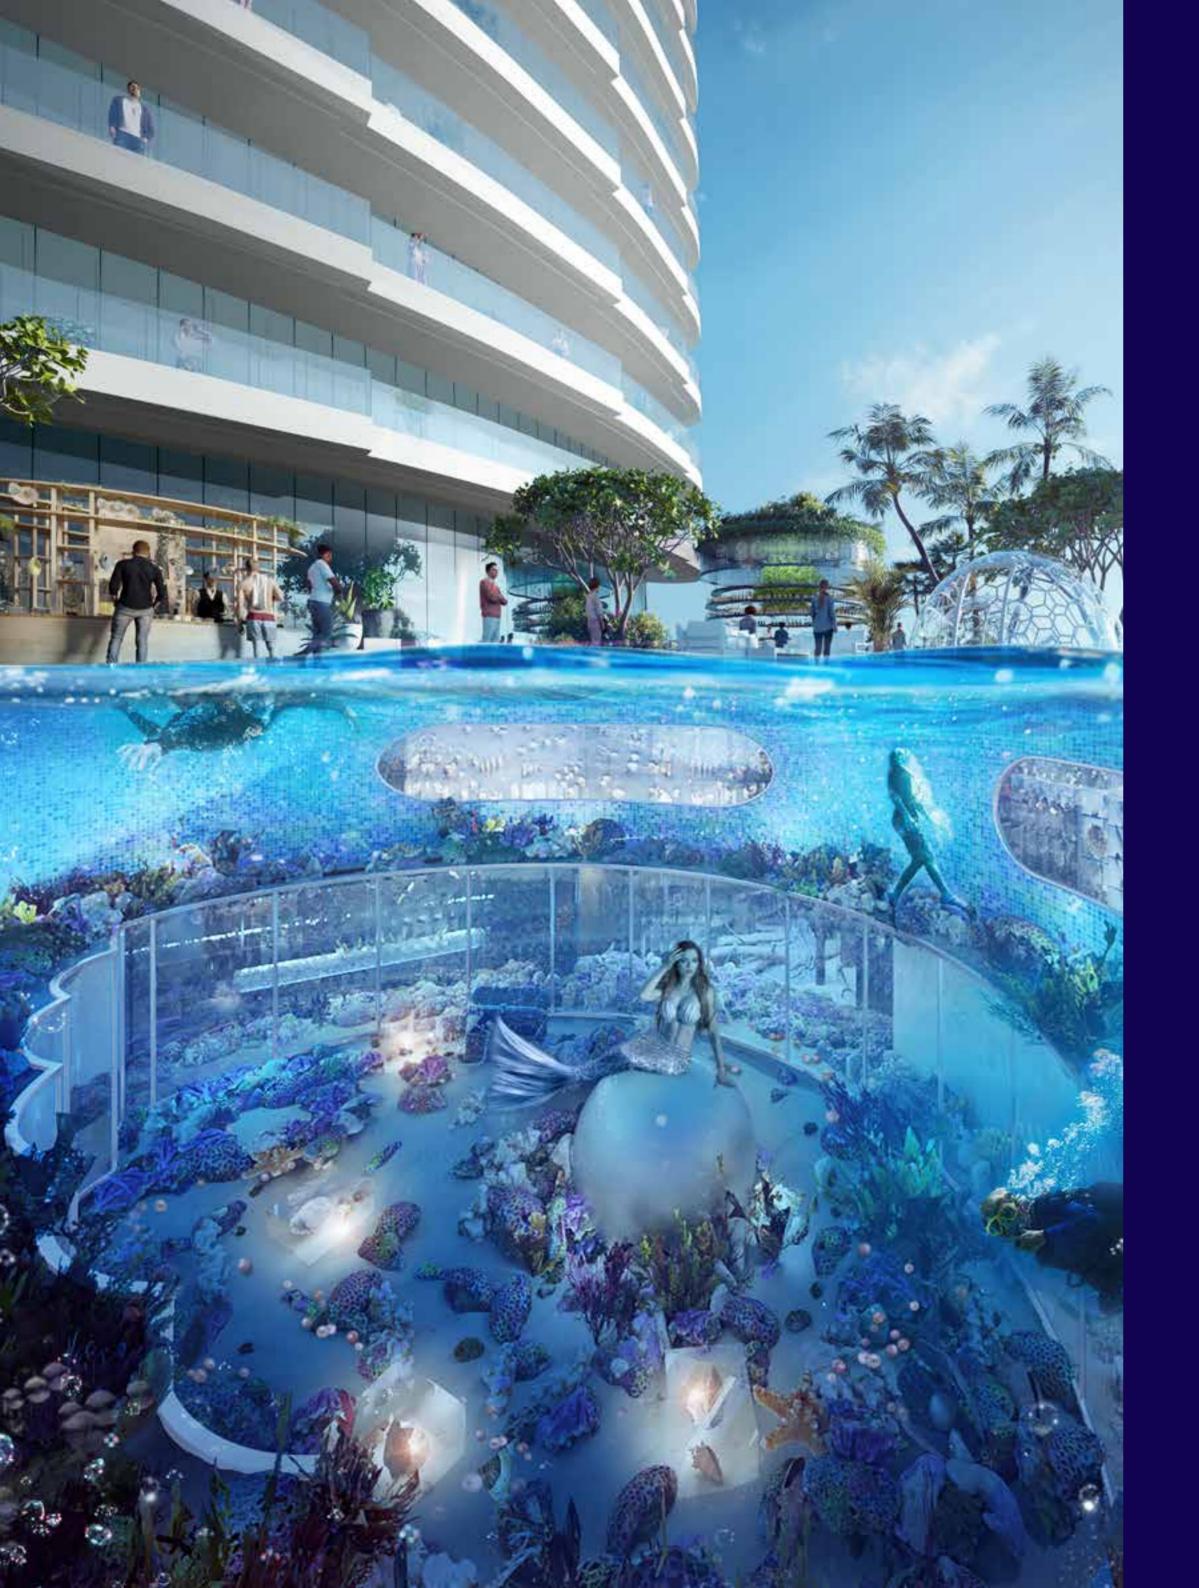

### SWIM WITH HISTORY

PREPARE TO BE AMAZED, AS CANAL HEIGHTS BRINGS TOGETHER HISTORY AND ENTERTAINMENT, GIVING YOU THE OPPORTUNITY TO SNORKEL IN A ONE-OF-A-KIND, AWE-INSPIRING UNDERWATER PEARL MUSEUM.

## EMBRACE YOUR INNNER EXPLORER

AT CANAL HEIGHTS, GO IN SEARCH OF REAL PEARLS IN A BEAUTIFUL, SHELL- SHAPED POOL. AND IF YOU PREFER A MORE RELAXED DAY, SIMPLY LOUNGE ON ITS EDGE AMIDST THE SERENE, RHYTHMIC SOUNDS OF WAVES.