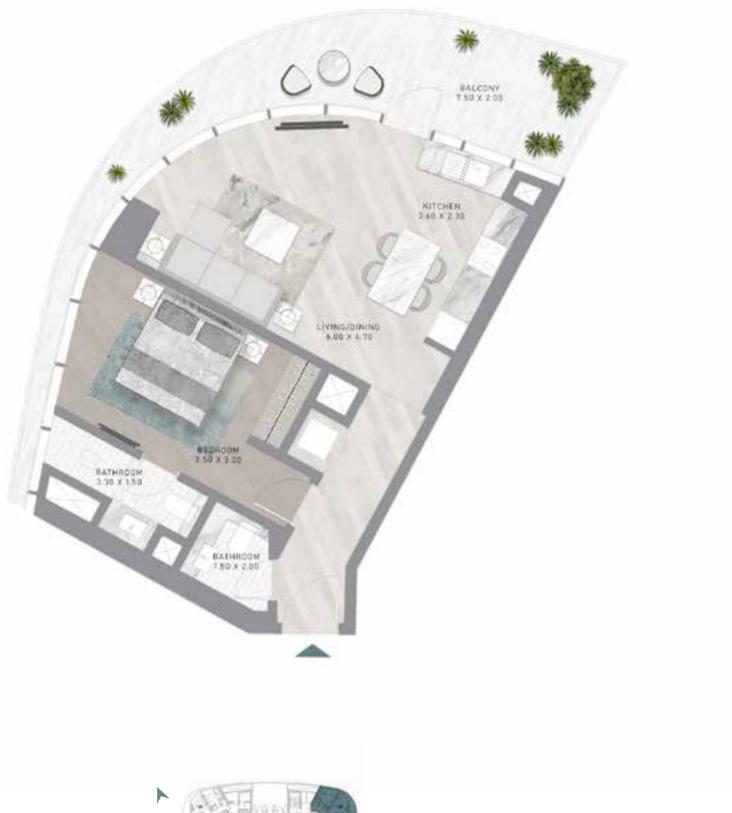

ING ENERGY THROUGHOUT THE PROPERTY.

### SWIM WITH HISTORY

PREPARE TO BE AMAZED, AS CANAL HEIGHTS BRINGS TOGETHER HISTORY AND ENTERTAINMENT, GIVING YOU THE OPPORTUNITY TO SNORKEL IN A ONE-OF-A-KIND, AWE-INSPIRING UNDERWATER PEARL MUSEUM.









## EMBRACE YOUR INNNER EXPLORER

AT CANAL HEIGHTS, GO IN SEARCH OF REAL PEARLS IN A BEAUTIFUL, SHELL- SHAPED POOL. AND IF YOU PREFER A MORE RELAXED DAY, SIMPLY LOUNGE ON ITS EDGE AMIDST THE SERENE, RHYTHMIC SOUNDS OF WAVES.

# DIVE INTO LUXURY

-

FOR THOSE THAT WANT TO SPEND THEIR TIME IN THE WATER STAYING FIT AND HEALTHY, TAKE TO THE CANAL HEIGHTS INFINITY LAP POOL FOR YOUR DAILY LENGTHS OR SOME FUN IN A ZORB BALL.

AND WITH ITS BEAUTIFUL, IRIDESCENT-TILED BASE, EACH SWIM CAN FEEL AS UNIQUE AS YOU ARE.



# FLOOR PLANS



























Z

 $\triangleright$ 

 $\Box$ 

 $\Box$ 

 $\prec$ 

Ζ

























































































































Z

 $\Box$ 

\_

 $\prec$ 

Z













Z

 $\Box$ 

 $\prec$ 

Z