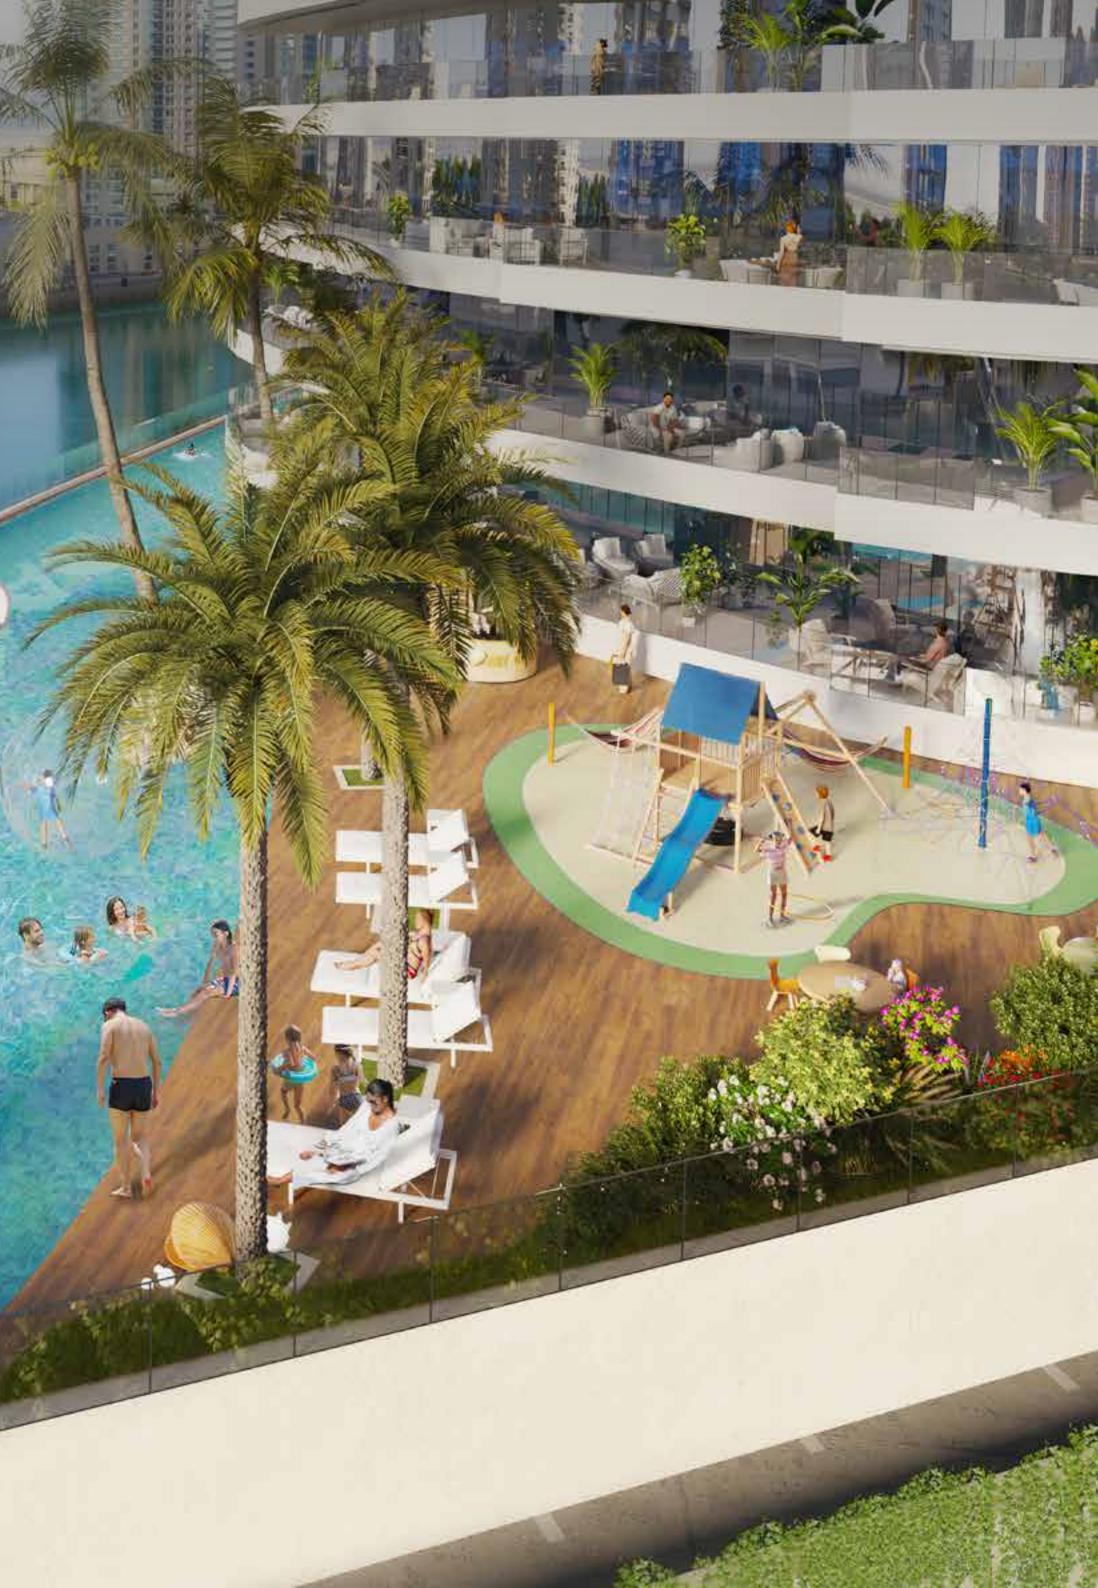

1

NATURAL ELEMENTS COME ALIVE IN CANAL HEIGHTS WITH A DIVERSE RANGE OF ASTONISHING AMENITIES. TRANQUILITY, FUN, AND A COMPLETE SENSE OF WELLBEING MAKE THIS STUNNING PROPERTY A TRUE GEM OF VIBRANT LIVING.

SUMMERS IN DUBAI WILL TAKE ON A WHOLE NEW MEANING.

WATER FEATURES AND THE ESSENCE OF THE BLUE PEARL CREATE A TIMELESS, FLOWING ENERGY THROUGHOUT THE PROPERTY.

## EMBRACE YOUR INNNER EXPLORER

AT CANAL HEIGHTS, GO IN SEARCH OF REAL PEARLS IN A BEAUTIFUL, SHELL- SHAPED POOL. AND IF YOU PREFER A MORE RELAXED DAY, SIMPLY LOUNGE ON ITS EDGE AMIDST THE SERENE, RHYTHMIC SOUNDS OF WAVES.