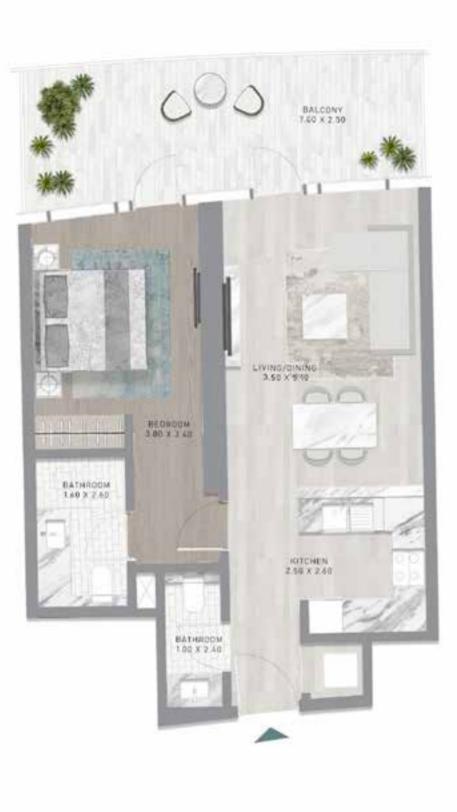

AS CANAL HEIGHTS BRINGS TOGETHER HISTORY AND ENTERTAINMENT, GIVING YOU THE OPPORTUNITY TO SNORKEL IN A ONE-OF-A-KIND, AWE-INSPIRING UNDERWATER PEARL MUSEUM.









## EMBRACE YOUR INNNER EXPLORER

AT CANAL HEIGHTS, GO IN SEARCH OF REAL PEARLS IN A BEAUTIFUL, SHELL- SHAPED POOL. AND IF YOU PREFER A MORE RELAXED DAY, SIMPLY LOUNGE ON ITS EDGE AMIDST THE SERENE, RHYTHMIC SOUNDS OF WAVES.

# DIVE INTO LUXURY

-

FOR THOSE THAT WANT TO SPEND THEIR TIME IN THE WATER STAYING FIT AND HEALTHY, TAKE TO THE CANAL HEIGHTS INFINITY LAP POOL FOR YOUR DAILY LENGTHS OR SOME FUN IN A ZORB BALL.

AND WITH ITS BEAUTIFUL, IRIDESCENT-TILED BASE, EACH SWIM CAN FEEL AS UNIQUE AS YOU ARE.



# FLOOR PLANS



























Z

 $\triangleright$ 

 $\Box$ 

 $\Box$ 

 $\prec$ 

Ζ

























































































































Z

 $\Box$ 

\_

 $\prec$ 

Z













Z

 $\Box$ 

 $\prec$ 

Z