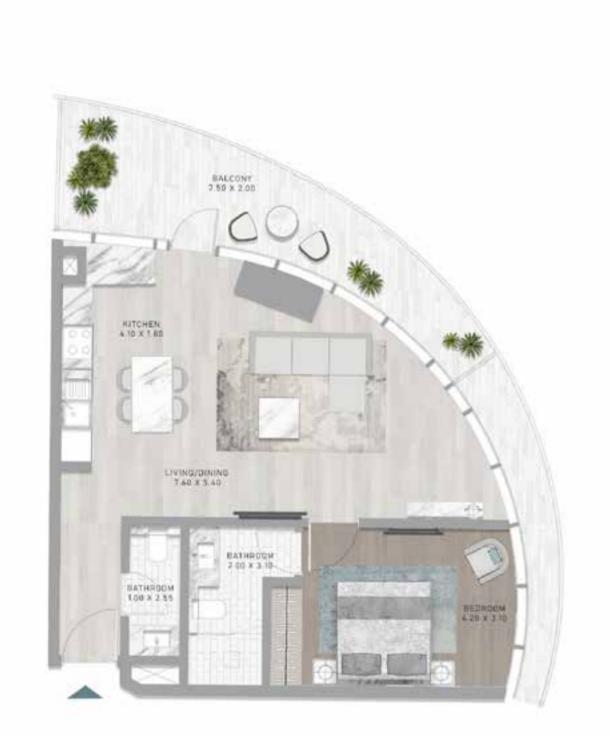

RE TO BE AMAZED, AS CANAL HEIGHTS BRINGS TOGETHER HISTORY AND ENTERTAINMENT, GIVING YOU THE OPPORTUNITY TO SNORKEL IN A ONE-OF-A-KIND, AWE-INSPIRING UNDERWATER PEARL MUSEUM.









## EMBRACE YOUR INNNER EXPLORER

AT CANAL HEIGHTS, GO IN SEARCH OF REAL PEARLS IN A BEAUTIFUL, SHELL- SHAPED POOL. AND IF YOU PREFER A MORE RELAXED DAY, SIMPLY LOUNGE ON ITS EDGE AMIDST THE SERENE, RHYTHMIC SOUNDS OF WAVES.

# DIVE INTO LUXURY

-

FOR THOSE THAT WANT TO SPEND THEIR TIME IN THE WATER STAYING FIT AND HEALTHY, TAKE TO THE CANAL HEIGHTS INFINITY LAP POOL FOR YOUR DAILY LENGTHS OR SOME FUN IN A ZORB BALL.

AND WITH ITS BEAUTIFUL, IRIDESCENT-TILED BASE, EACH SWIM CAN FEEL AS UNIQUE AS YOU ARE.



# FLOOR PLANS



























Z

 $\triangleright$ 

 $\Box$ 

 $\Box$ 

 $\prec$ 

Ζ

























































































































Z

 $\Box$ 

\_

 $\prec$ 

Z













Z

 $\Box$ 

 $\prec$ 

Z