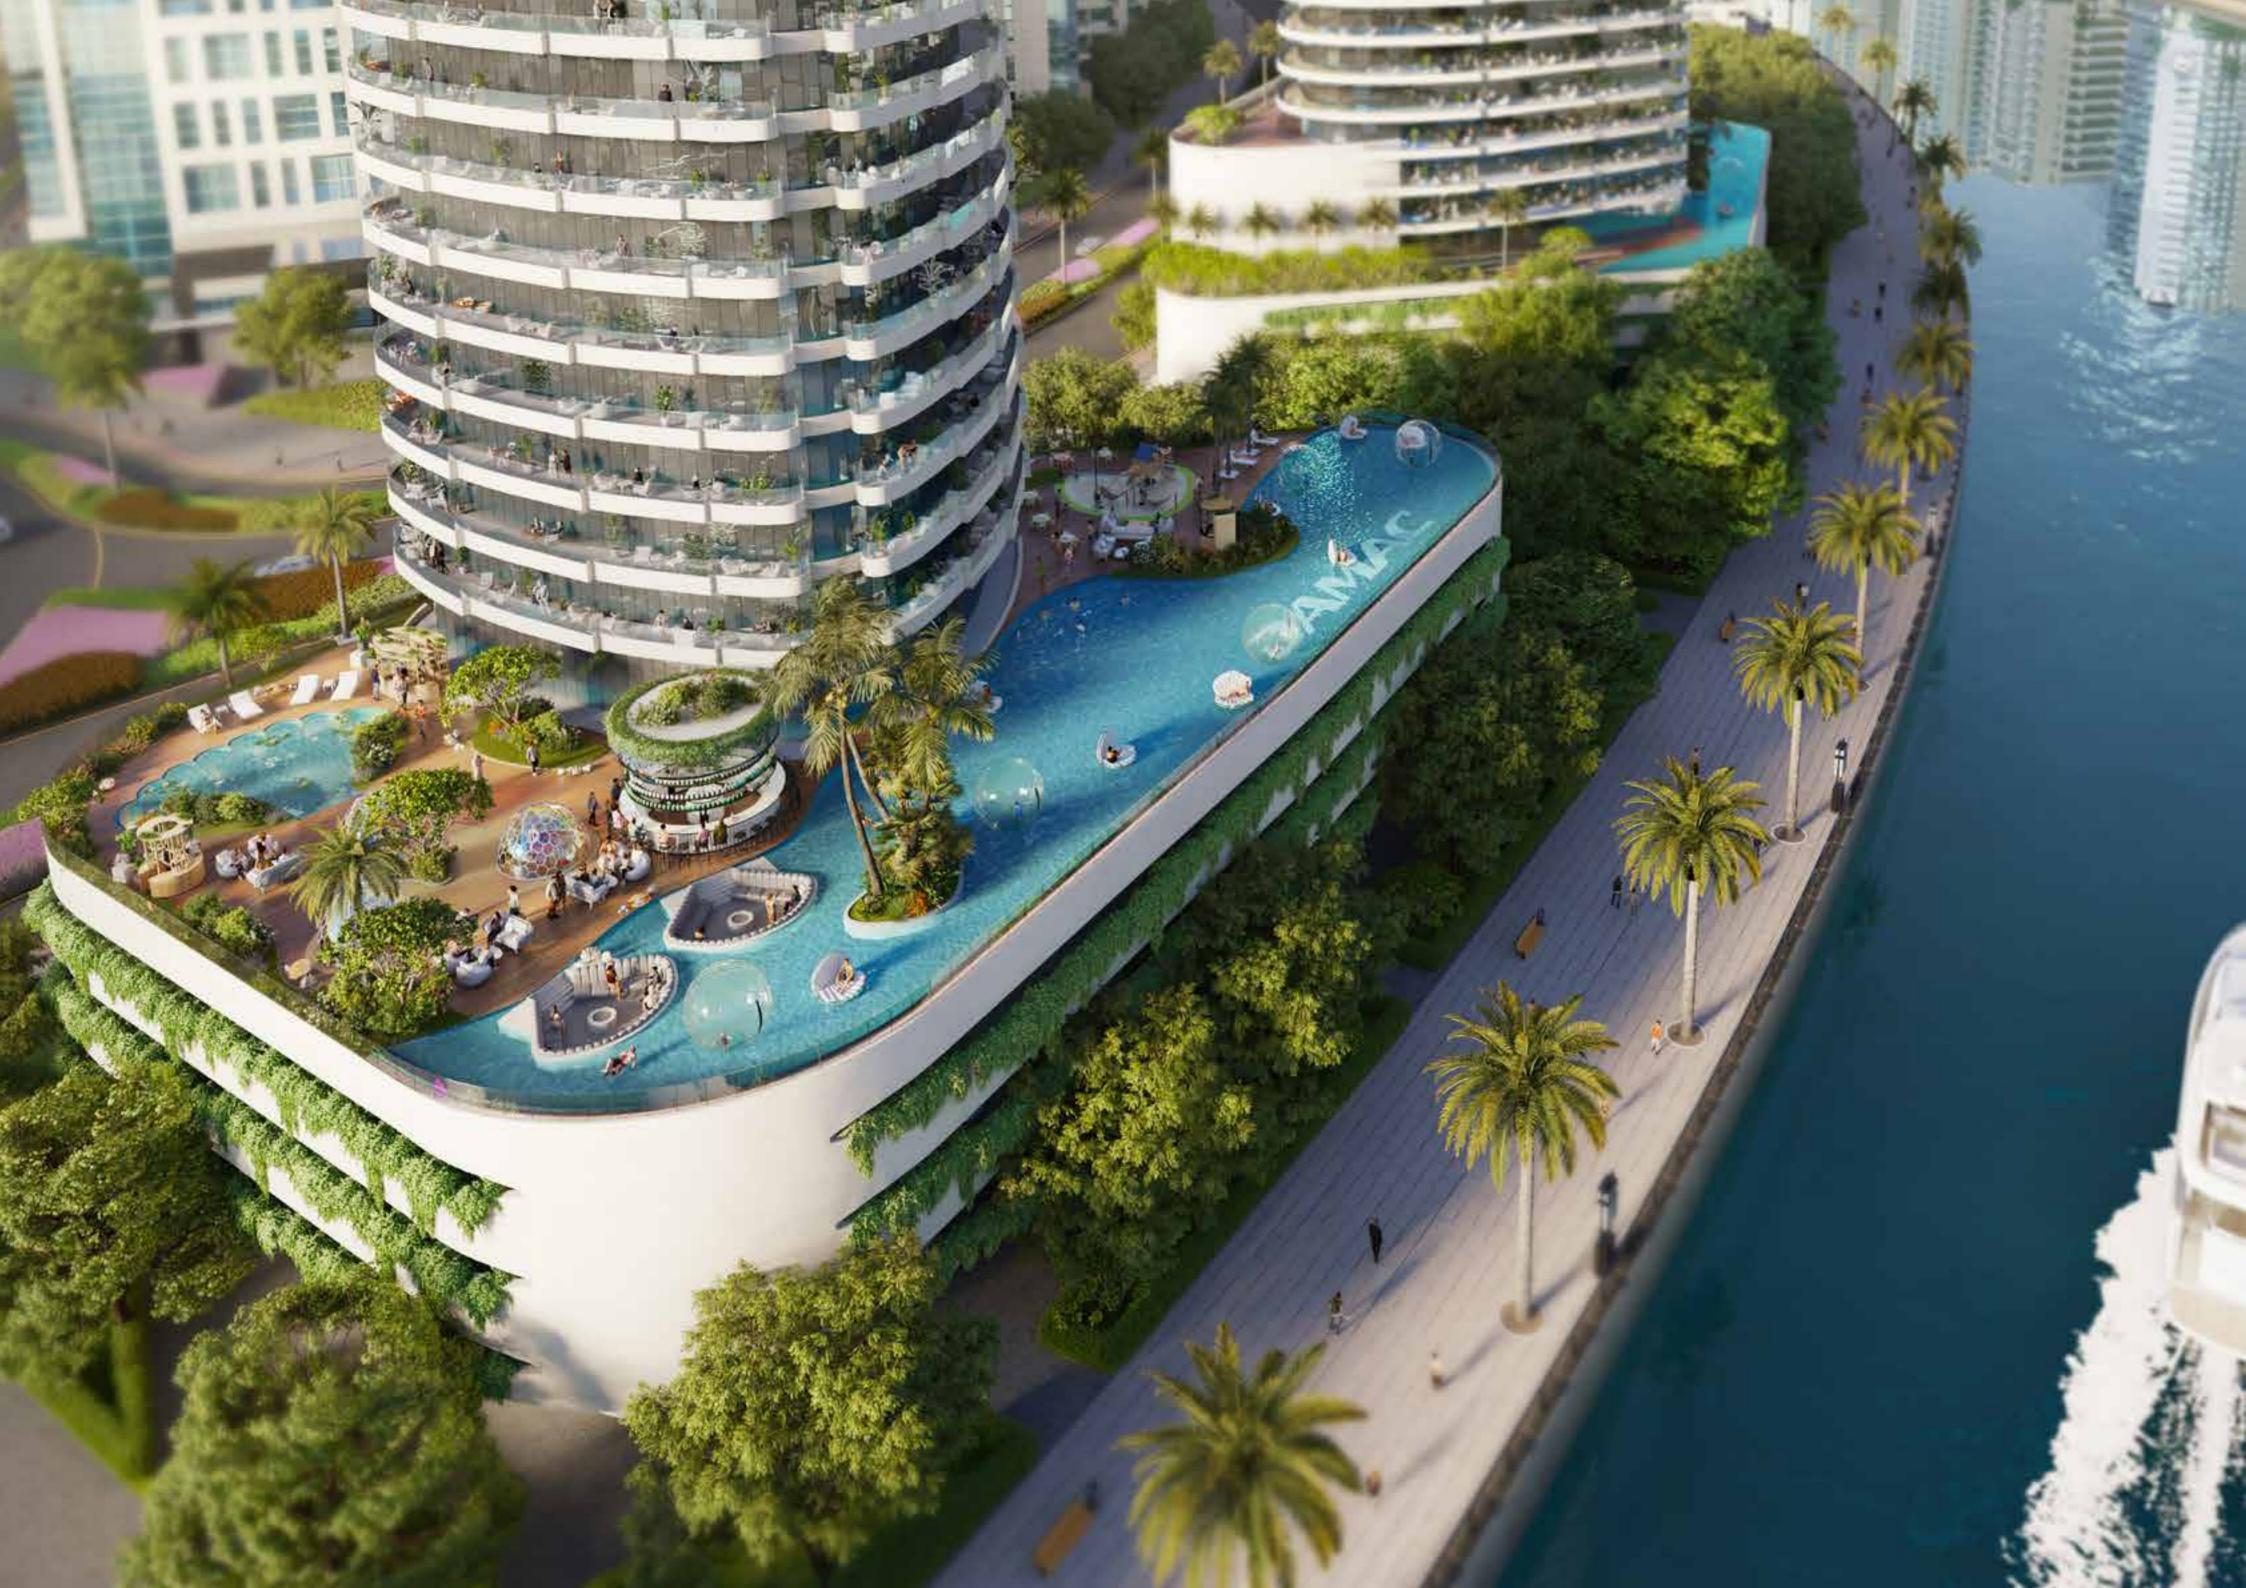

1

NATURAL ELEMENTS COME ALIVE IN CANAL HEIGHTS WITH A DIVERSE RANGE OF ASTONISHING AMENITIES. TRANQUILITY, FUN, AND A COMPLETE SENSE OF WELLBEING MAKE THIS STUNNING PROPERTY A TRUE GEM OF VIBRANT LIVING.

SUMMERS IN DUBAI WILL TAKE ON A WHOLE NEW MEANING.

WATER FEATURES AND THE ESSENCE OF THE BLUE PEARL CREATE A TIMELESS, FLOWING ENERGY THROUGHOUT THE PROPERTY.

## EMBRACE YOUR INNNER EXPLORER

AT CANAL HEIGHTS, GO IN SEARCH OF REAL PEARLS IN A BEAUTIFUL, SHELL- SHAPED POOL. AND IF YOU PREFER A MORE RELAXED DAY, SIMPLY LOUNGE ON ITS EDGE AMIDST THE SERENE, RHYTHMIC SOUNDS OF WAVES.

# DIVE INTO LUXURY

-

FOR THOSE THAT WANT TO SPEND THEIR TIME IN THE WATER STAYING FIT AND HEALTHY, TAKE TO THE CANAL HEIGHTS INFINITY LAP POOL FOR YOUR DAILY LENGTHS OR SOME FUN IN A ZORB BALL.

AND WITH ITS BEAUTIFUL, IRIDESCENT-TILED BASE, EACH SWIM CAN FEEL AS UNIQUE AS YOU ARE.