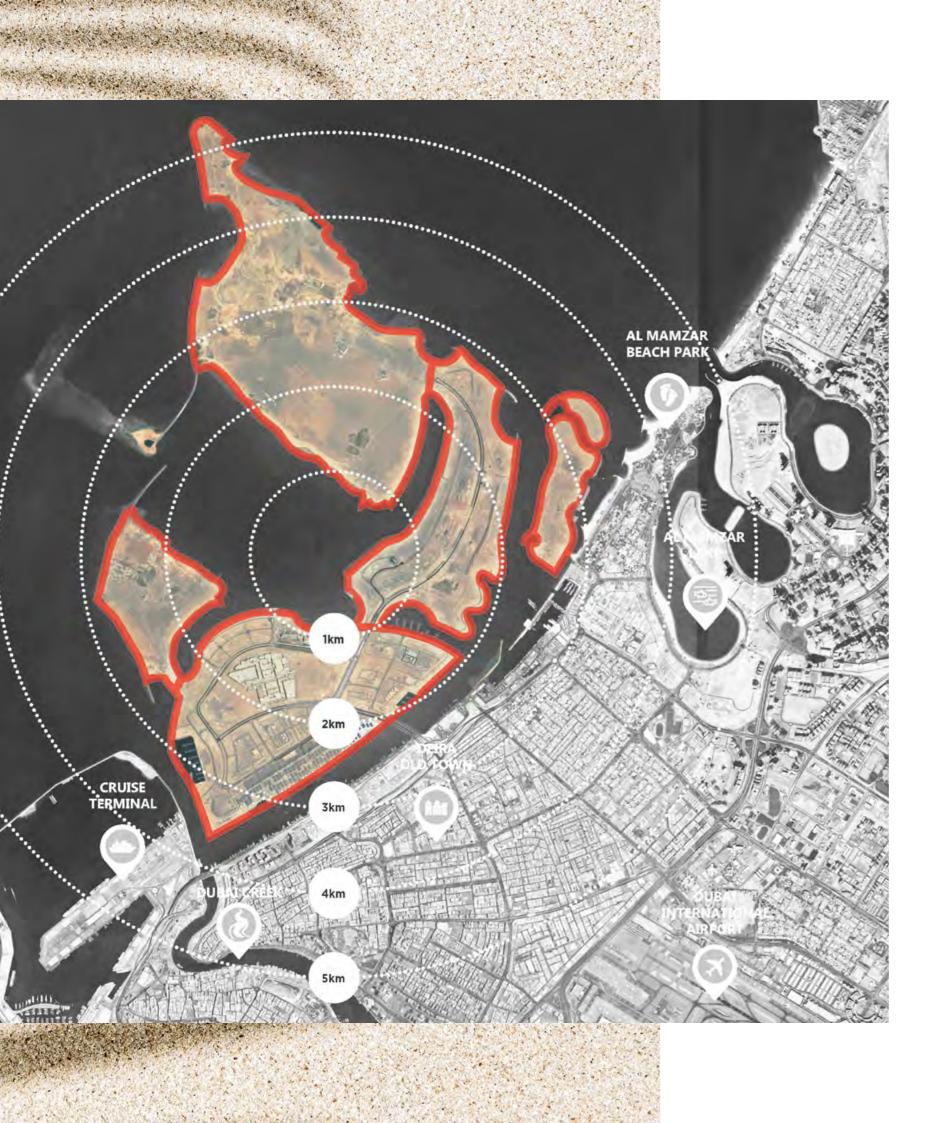

#### CONNECTIVITY OF THE CITY. SERENITY OF THE SEA.

Dubai Islands enjoys the unique geographical advantage of being close to the heart of the city, yet far enough to nourish its Island soul. The islands are easily accessible from the mainland via road and sea, and within easy reach of Dubai's iconic landmarks, historical sites and popular neighborhoods. The drive to the islands is all the more spectacular by the marvelous new **Infinity Bridge** that links the islands to the city. Connectivity within the Islands is just as easy, with seamless travel between each Island through well-connected bridges, and great waterfront access for cruises and water transportation.

A magnificent group of 5 Islands located at the northern most part of Dubai, these islands stretch across an expanse of 17 sq kms and contribute an additional 50 kms to Dubai's coastline. Together, the islands offer 21 kms of stunning beachfront real estate that is the perfect blend of sandy shores, inviting waters and access to a world of amenities.