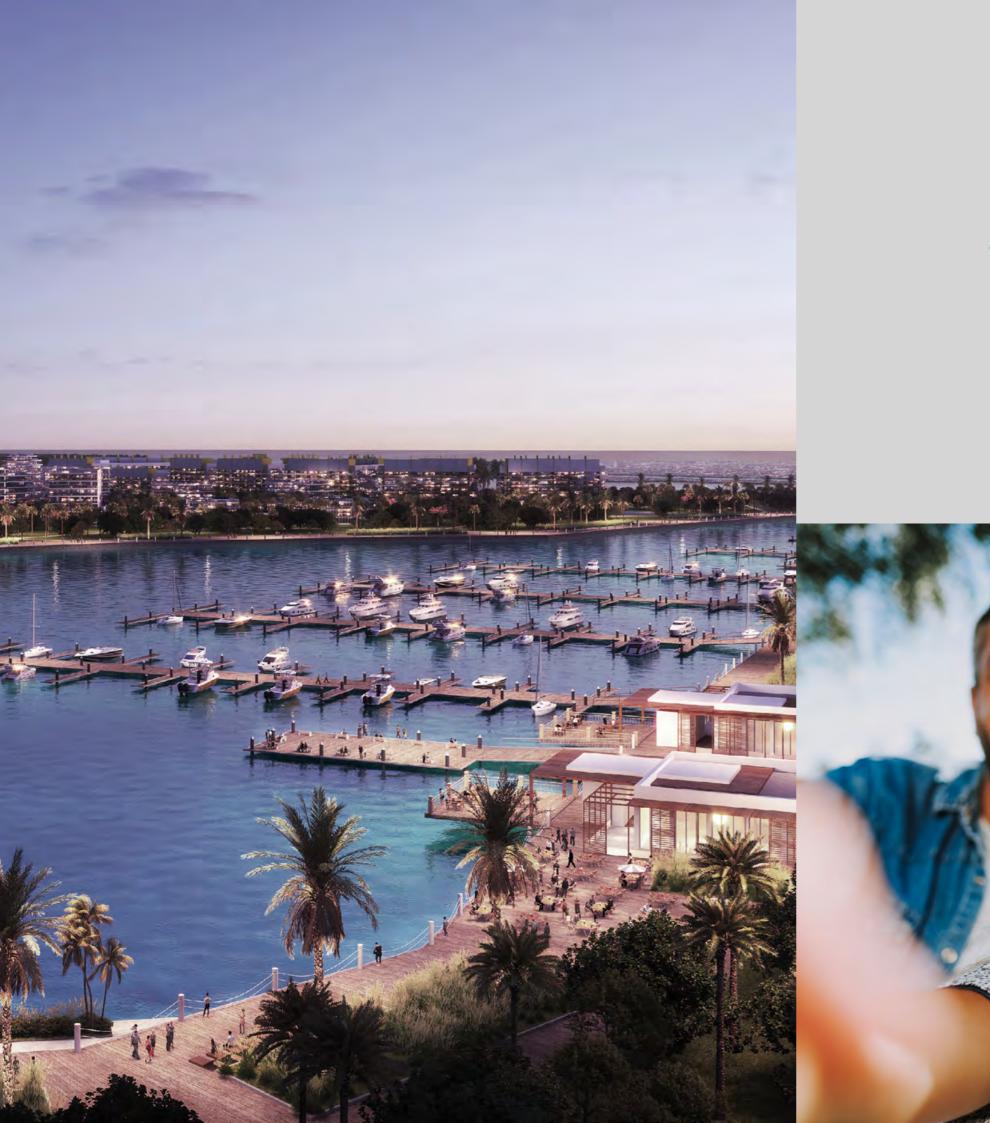

**MARINAS** 

21 kms of pristine beaches

87 RESORTS & HOTELS

#### **SAIL THE SEAS** WITH EASE. Dubai Islands Marinas.

Dubai Islands welcomes seafaring guests with 9 vibrant and luxurious marinas that offer 1300 berths, world-class maritime facilities, state of the art technical facilities and the finest security. The islands have both residential as well as commercial marinas, designed to accommodate all kinds of yachts and ships coming and going from the Arabian Gulf that surrounds us.