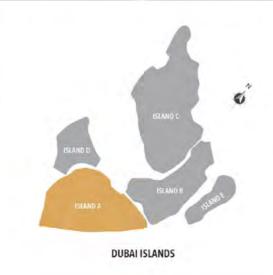

A magnificent group of 5 Islands located at the northern most part of Dubai, these islands stretch across an expanse of 17 sq kms and contribute an additional 50 kms to Dubai's coastline. Together, the islands offer 21 kms of stunning beachfront real estate that is the perfect blend of sandy shores, inviting waters and access to a world of amenities.

The islands are an amalgamation of residential and resort communities, infused with a rich plethora of retail, cultural, leisure and wellness experiences that enrich life. From the lively pulse of the Central Island to the rejuvenating resort vibes of Shore Island, incredible golfing by the beach on Golf Island, to the vivacious waterfront of the Marina Island and finally the opulence of Elite Island, each island is a lavish ode to life.

#### **1** | CENTRAL ISLAND **SHORE ISLAND GOLF ISLAND MARINA ISLAND ELITE ISLAND**

 $\mathbf{Z}$ SQ KMS **BEACHFRONT BLISS** 