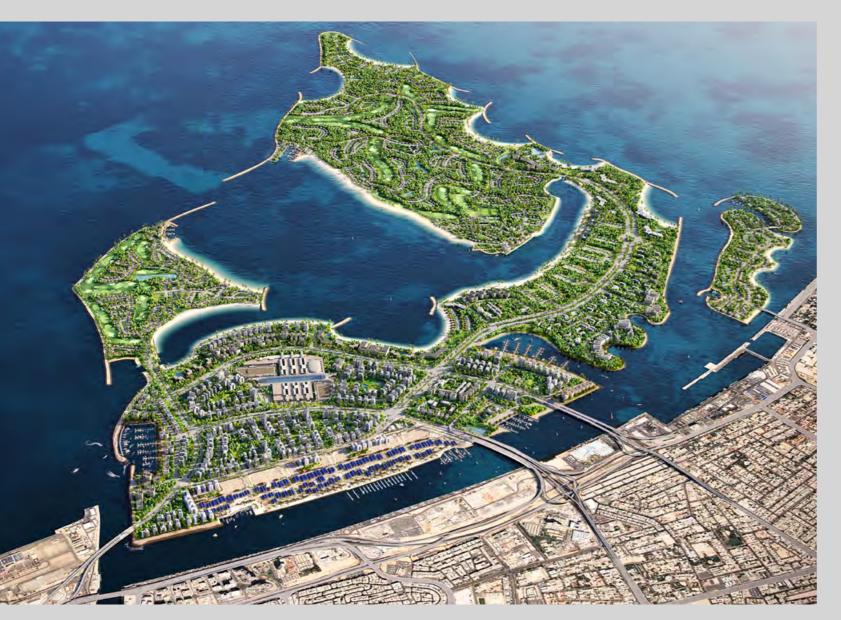

A magnificent group of 5 Islands located at the northern most part of Dubai, these islands stretch across an expanse of 17 sq kms and contribute an additional 50 kms to Dubai's coastline. Together, the islands offer 21 kms of stunning beachfront real estate that is the perfect blend of sandy shores, inviting waters and access to a world of amenities.

The islands are an amalgamation of residential and resort communities, infused with a rich plethora of retail, cultural, leisure and wellness experiences that enrich life. From the lively pulse of the Central Island to the rejuvenating resort vibes of Shore Island, incredible golfing by the beach on Golf Island, to the vivacious waterfront of the Marina Island and finally the opulence of Elite Island, each island is a lavish ode to life.

#### **1** | CENTRAL ISLAND **SHORE ISLAND GOLF ISLAND MARINA ISLAND ELITE ISLAND**

 $\mathbf{Z}$ SQ KMS **BEACHFRONT BLISS** 