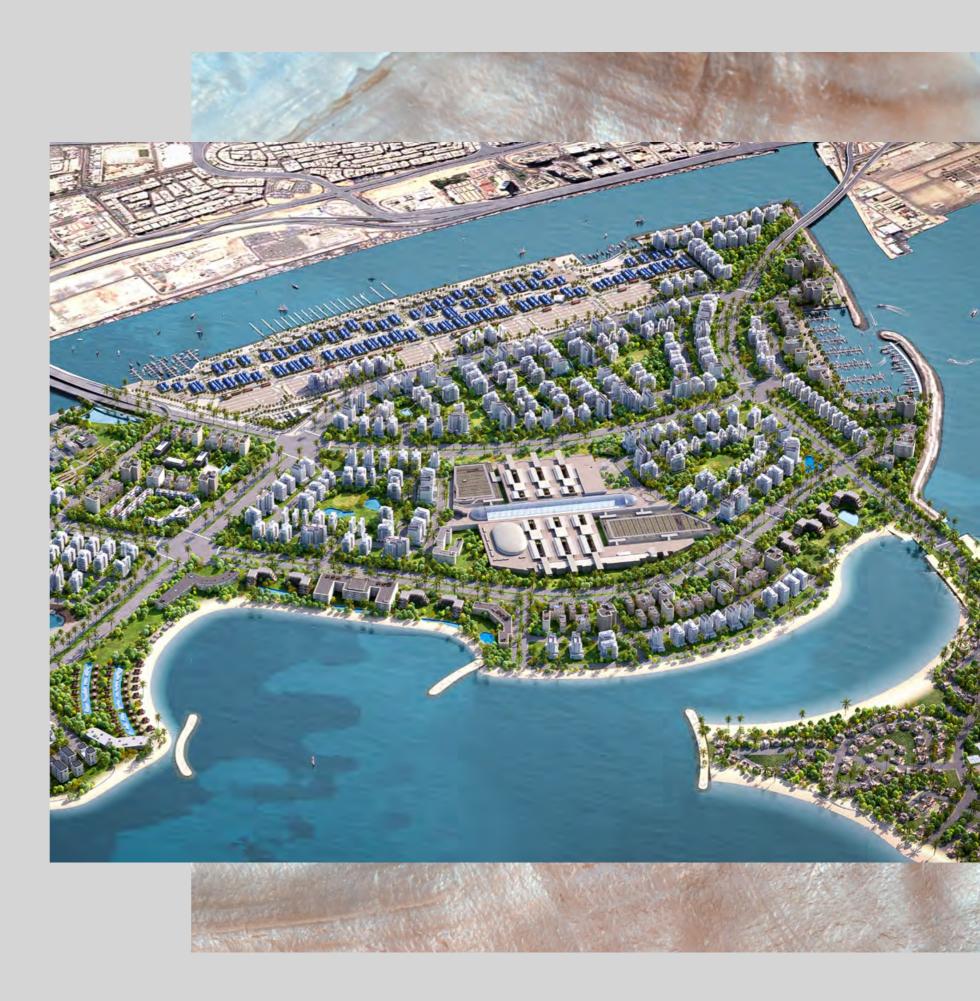

#### **1** | CENTRAL ISLAND **SHORE ISLAND GOLF ISLAND MARINA ISLAND ELITE ISLAND**

 $\mathbf{Z}$ SQ KMS **BEACHFRONT BLISS** 

#### **CENTRAL ISLAND, WHERE LIFE HAPPENS.**

The Central Island is the first of the islands and the spectacular center of life and entertainment . It is designed to meet Dubai's 2025 tourism aspirations of up to adding 20,000 new hotel rooms to our coast.

A fusion of residential and retail spaces, the Central Island offers an ambience that is unparalleled. A world class mall, upcoming art and cultural district, water park, beachfront hotels and more will make this island one of Dubai's most effervescent locations. Stepping out onto the beach will add a new dimension of fun with an exhilarating surf park and watersports opportunities that extend from the shore out to the blue sea.

2.8 Kms OF PRISTINE BEACHES

BEACH RESORT (HOTEL) WATER EDGE (HOTEL) HOTEL RESIDENTIAL (APARTMENT) MIXED USE (RESIDENTIAL WITH RETAIL) MIXED USE (RESIDENTIAL - RETAIL - HOTEL) MIXED USE (RESIDENTIAL - COMMERCIAL - HOTEL) RESIDENTIAL - RETAIL - OFFICE MALL / SHOPPING CENTRE / ENTERTAINMENT COMMUNITY (MASJID) EDUCATION (SCHOOL) COMMUNITY FACILITIES (POLICE, CIVIL DEFENSE, AMBULANCE) COMMUNITY (HOSPITAL) COMMUNITY (MARINA FACILITIES) COMMUNITY FACILITIES (BOARDWALK) COMMUNITY FACILITIES (BEACH)