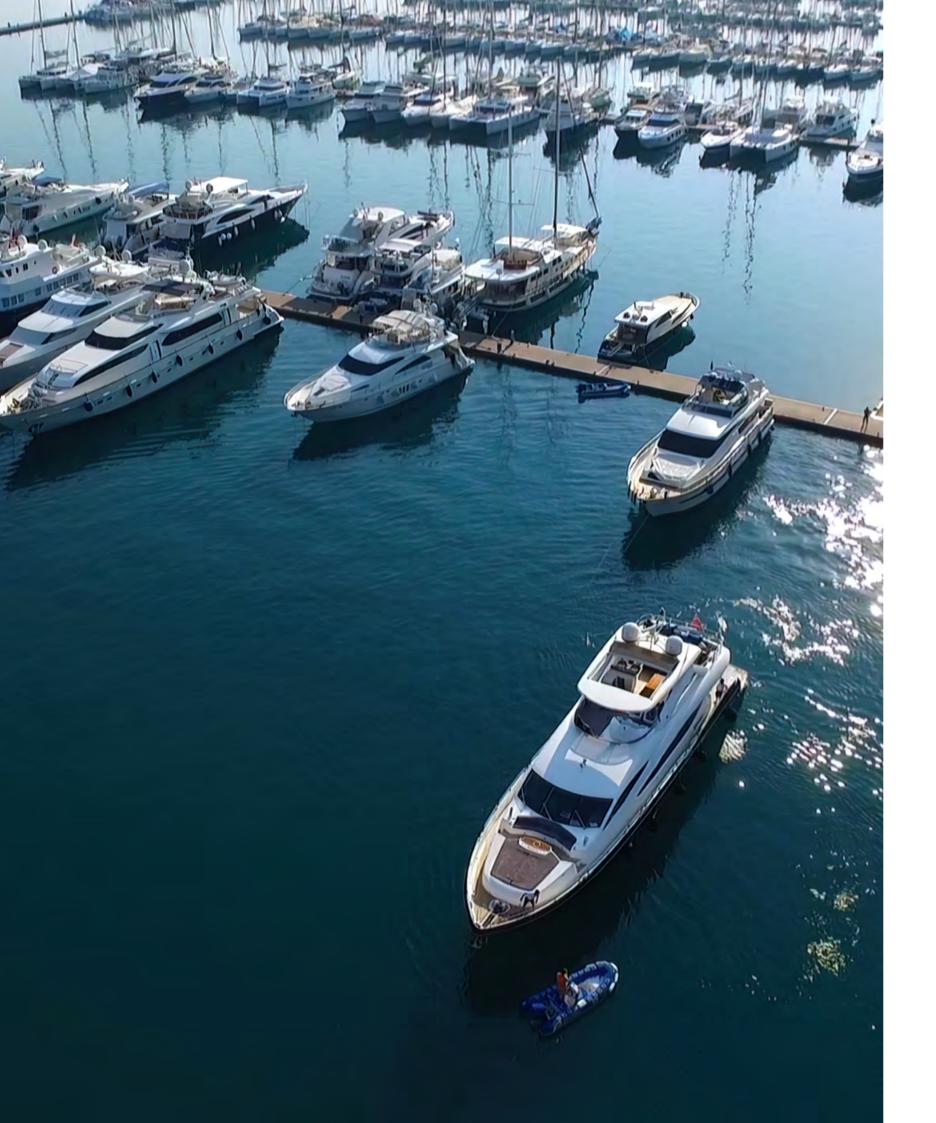

**MARINAS** 

21 kms of pristine beaches

87 RESORTS & HOTELS

#### **SAIL THE SEAS** WITH EASE. Dubai Islands Marinas.

Dubai Islands welcomes seafaring guests with 9 vibrant and luxurious marinas that offer 1300 berths, world-class maritime facilities, state of the art technical facilities and the finest security. The islands have both residential as well as commercial marinas, designed to accommodate all kinds of yachts and ships coming and going from the Arabian Gulf that surrounds us.