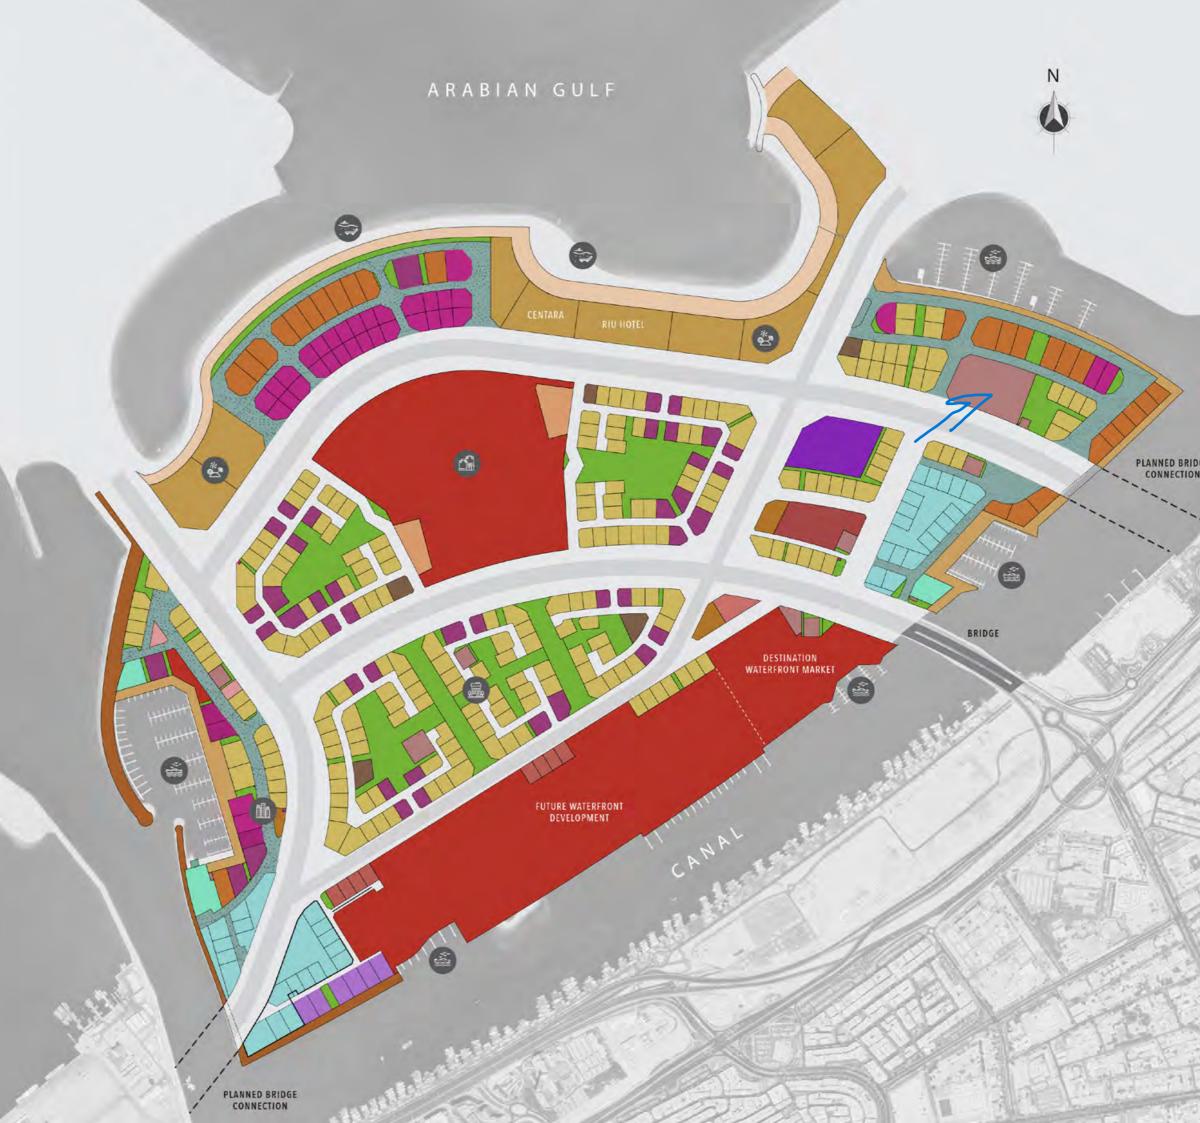

2.8 Kms OF PRISTINE BEACHES

BEACH RESORT (HOTEL) WATER EDGE (HOTEL) HOTEL RESIDENTIAL (APARTMENT) MIXED USE (RESIDENTIAL WITH RETAIL) MIXED USE (RESIDENTIAL - RETAIL - HOTEL) MIXED USE (RESIDENTIAL - COMMERCIAL - HOTEL) RESIDENTIAL - RETAIL - OFFICE MALL / SHOPPING CENTRE / ENTERTAINMENT COMMUNITY (MASJID) EDUCATION (SCHOOL) COMMUNITY FACILITIES (POLICE, CIVIL DEFENSE, AMBULANCE) COMMUNITY (HOSPITAL) COMMUNITY (MARINA FACILITIES) COMMUNITY FACILITIES (BOARDWALK) COMMUNITY FACILITIES (BEACH)