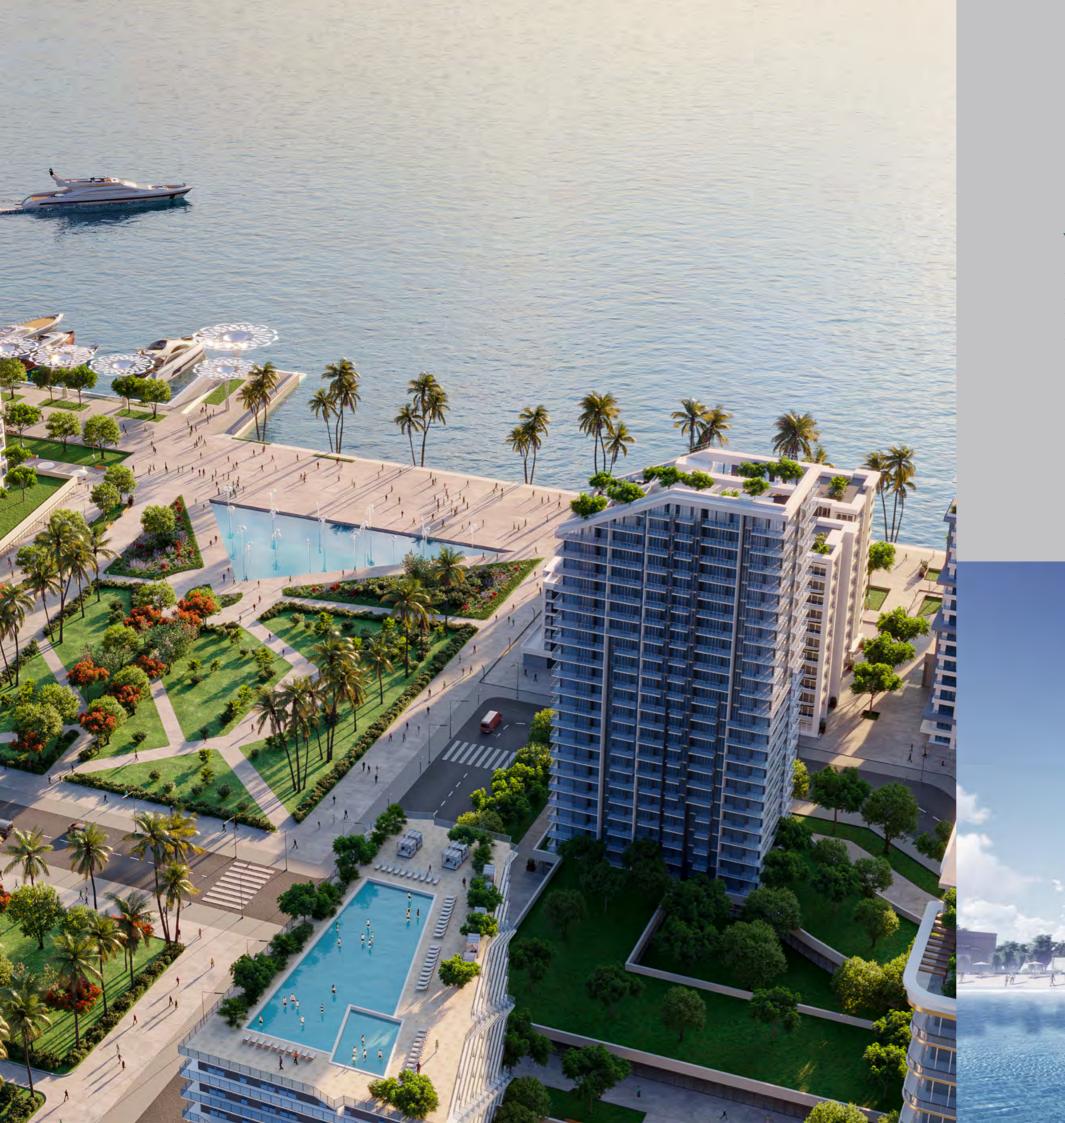

#### **CENTRAL ISLAND, WHERE LIFE HAPPENS.**

The Central Island is the first of the islands and the spectacular center of life and entertainment . It is designed to meet Dubai's 2025 tourism aspirations of up to adding 20,000 new hotel rooms to our coast.

A fusion of residential and retail spaces, the Central Island offers an ambience that is unparalleled. A world class mall, upcoming art and cultural district, water park, beachfront hotels and more will make this island one of Dubai's most effervescent locations. Stepping out onto the beach will add a new dimension of fun with an exhilarating surf park and watersports opportunities that extend from the shore out to the blue sea.

#### SUN, SAND AND SHOPPING

With curated mall and retail experiences.

Indulge in some retail therapy at the heart of Dubai Islands with a world-class mall and diverse retail spaces. A curation of homegrown and international brands, to give shoppers a taste for opulence, complemented with the best dining and entertainment options.

#### **SAVOUR SUCCESS BY THE SEA**

At a world class tourism destination.

Escape the everyday and arrive in a world of extraordinary luxury. The central Island is an urban oasis full of bespoke experiences and incomparable beaches with soft sand shores and sparkling blue water to draw visitors from across the world. Water parks and theme parks will add a whole new dimension of fun and attractions to the Island.